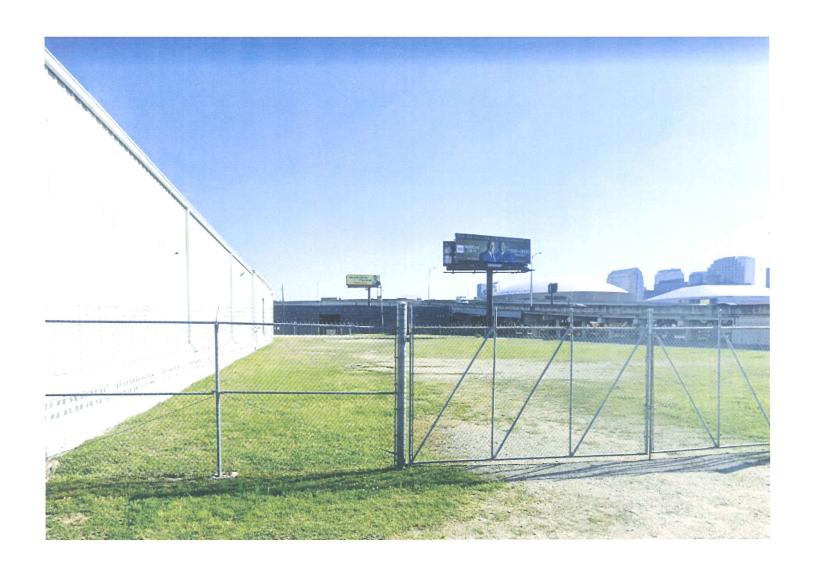

#### **Narrative Description of the Project**

The project is the new construction of a 15,475sf Mardi Gras den to house the iconic floats of Krewe of Muses parade. The new den will be on a separate lot adjacent to an existing Muses den.

The project has frontages on Clio, S. Claiborne, and Erato streets, and in addition to being adjacent to the existing Muses den, is also in an area cluster of warehouse properties north of the down ramp of the Claiborne overpass, which includes several other Mardi Gras dens.