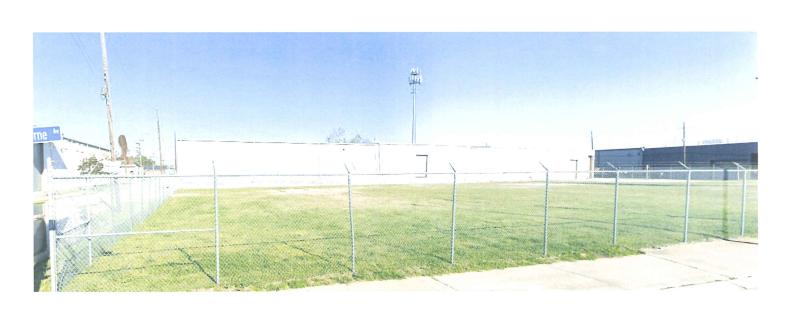

#### **Narrative Description of the Project**

The project is the new construction of a 15,475sf Mardi Gras den to house the iconic floats of Krewe of Muses parade. The new den will be on a separate lot adjacent to an existing Muses den.

The project has frontages on Clio, S. Claiborne, and Erato streets, and in addition to being adjacent to the existing Muses den, is also in an area cluster of warehouse properties north of the down ramp of the Claiborne overpass, which includes several other Mardi Gras dens.