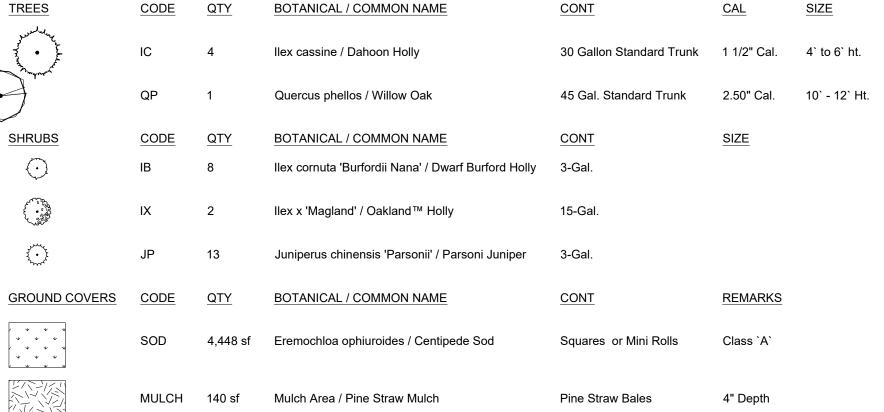

### REQUIRED ATTACHMENTS (One digital copy)

| REQUIRED ATTACHIVEN 13 (One digital copy                                                                                                                                                            |                                                                                                                                                                                                        |  |  |  |  |
|-----------------------------------------------------------------------------------------------------------------------------------------------------------------------------------------------------|--------------------------------------------------------------------------------------------------------------------------------------------------------------------------------------------------------|--|--|--|--|
| SITE PLAN                                                                                                                                                                                           | 5. SIGNAGE PLAN                                                                                                                                                                                        |  |  |  |  |
| O North arrow, scale, and date of plan                                                                                                                                                              | O Proposed Signage with overall height, width, and materials                                                                                                                                           |  |  |  |  |
| O Location, dimensions, and area of permeable open spa                                                                                                                                              | ace Building Elevation (including building width and height)                                                                                                                                           |  |  |  |  |
| O Name, address of the professional who prepared the p                                                                                                                                              | lan Site plan showing the location of all proposed detached                                                                                                                                            |  |  |  |  |
| <ul> <li>Legend of symbols, patterns, and abbreviations used</li> </ul>                                                                                                                             | sign(s) along with setback dimensions.                                                                                                                                                                 |  |  |  |  |
| <ul> <li>The entire lot(s), including area and property lines<br/>dimensioned (including gross area of the site)</li> </ul>                                                                         | 6. LANDSCAPE PLAN  O Name and address of professional who prepared the plan.  Landscape plans shall be prepared by a registered landscape architect licensed by the Louisiana Horticulture Commission. |  |  |  |  |
| <ul> <li>Curb cuts, interior streets, driveways, and parking and<br/>loading areas with dimensions and total area (sf)</li> </ul>                                                                   |                                                                                                                                                                                                        |  |  |  |  |
| <ul> <li>Location and dimensions of buildings and structures, ir<br/>ing total floor area and distance from property lines</li> </ul>                                                               | 7 All landscape plans shall meet the minimal requirements of                                                                                                                                           |  |  |  |  |
| Location of refuse storage locations                                                                                                                                                                | site plans                                                                                                                                                                                             |  |  |  |  |
| Proposed right-of-way improvements including sidewa                                                                                                                                                 | Legend defining all symbols, patterns, and                                                                                                                                                             |  |  |  |  |
| and plantings, and pedestrian walkways                                                                                                                                                              | appreviations used                                                                                                                                                                                     |  |  |  |  |
| O Fence location, height, and materials                                                                                                                                                             | <ul> <li>Location, quantity, size, name, and condition (both botanical<br/>and common) of all existing and proposed plant materials<br/>and trees.</li> </ul>                                          |  |  |  |  |
| 2. FLOOR PLAN                                                                                                                                                                                       | <ul> <li>Description of all tree preservation measures on-site and in<br/>the public right-of-way</li> </ul>                                                                                           |  |  |  |  |
| O Indicating the dimensions and square footage of propo                                                                                                                                             | osed Width, depth, and area of landscaped area(s)                                                                                                                                                      |  |  |  |  |
| development                                                                                                                                                                                         | <ul> <li>Proposed right-of-way improvements and pedestrian</li> </ul>                                                                                                                                  |  |  |  |  |
| Room use                                                                                                                                                                                            | walkways                                                                                                                                                                                               |  |  |  |  |
| Location of all walls, doors, and windows                                                                                                                                                           | Planting proposed in the right-of-way must have Parks and                                                                                                                                              |  |  |  |  |
| Location of all plumbing fixtures                                                                                                                                                                   | Parkways approval                                                                                                                                                                                      |  |  |  |  |
| Location of major appliances/mechanical equipment                                                                                                                                                   |                                                                                                                                                                                                        |  |  |  |  |
| O Stairway location                                                                                                                                                                                 | 7. PHOTOS                                                                                                                                                                                              |  |  |  |  |
| Firewall location (if applicable)                                                                                                                                                                   | <ul> <li>Photographs of the subject site and/or building</li> </ul>                                                                                                                                    |  |  |  |  |
| 3. ARCHITECTURAL ELEVATIONS                                                                                                                                                                         | 8. NARRATIVE                                                                                                                                                                                           |  |  |  |  |
| <ul> <li>Architectural elevations of easch side of the proposed<br/>ture drawn to scale indicating height, architectural ele<br/>materials, colors, and textures proposed for any struct</li> </ul> | ments, hensive Zoning Ordinance requirements and design goals                                                                                                                                          |  |  |  |  |
| 4. LIGHTING PLAN                                                                                                                                                                                    | 9. COLOR ELEVATIONS/RENDERING (DAC ONLY)                                                                                                                                                               |  |  |  |  |
| <ul> <li>Location of all exterior lighting, including those mount<br/>poles and walls</li> </ul>                                                                                                    | ced on Ocolor elevations and/or renderings are required for projects that trigger review by the Design Advisory Committee                                                                              |  |  |  |  |
| Types, style, height, and the number of fixtures                                                                                                                                                    |                                                                                                                                                                                                        |  |  |  |  |
| O Manufacturer's illustrations and specifications of fixture                                                                                                                                        | es                                                                                                                                                                                                     |  |  |  |  |
| FEES                                                                                                                                                                                                |                                                                                                                                                                                                        |  |  |  |  |
| Compliant Plan \$225                                                                                                                                                                                |                                                                                                                                                                                                        |  |  |  |  |
| CBD Demolitions \$500                                                                                                                                                                               |                                                                                                                                                                                                        |  |  |  |  |
| Moratorium Appeals \$1,000                                                                                                                                                                          |                                                                                                                                                                                                        |  |  |  |  |
|                                                                                                                                                                                                     |                                                                                                                                                                                                        |  |  |  |  |