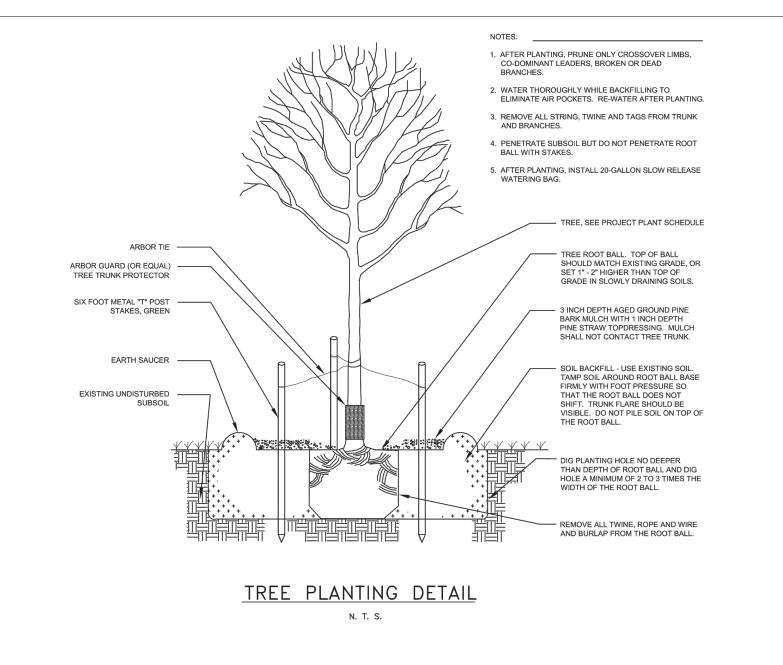

### REQUIRED ATTACHMENTS (One digital copy)

| REQUIRED ATTACHIVEN 13 (One digital copy                                                                                                                                                            |                                                                                                                                                                                                        |  |  |  |  |
|-----------------------------------------------------------------------------------------------------------------------------------------------------------------------------------------------------|--------------------------------------------------------------------------------------------------------------------------------------------------------------------------------------------------------|--|--|--|--|
| SITE PLAN                                                                                                                                                                                           | 5. SIGNAGE PLAN                                                                                                                                                                                        |  |  |  |  |
| O North arrow, scale, and date of plan                                                                                                                                                              | O Proposed Signage with overall height, width, and materials                                                                                                                                           |  |  |  |  |
| O Location, dimensions, and area of permeable open spa                                                                                                                                              | ace Building Elevation (including building width and height)                                                                                                                                           |  |  |  |  |
| O Name, address of the professional who prepared the p                                                                                                                                              | lan Site plan showing the location of all proposed detached                                                                                                                                            |  |  |  |  |
| <ul> <li>Legend of symbols, patterns, and abbreviations used</li> </ul>                                                                                                                             | sign(s) along with setback dimensions.                                                                                                                                                                 |  |  |  |  |
| <ul> <li>The entire lot(s), including area and property lines<br/>dimensioned (including gross area of the site)</li> </ul>                                                                         | 6. LANDSCAPE PLAN  O Name and address of professional who prepared the plan.  Landscape plans shall be prepared by a registered landscape architect licensed by the Louisiana Horticulture Commission. |  |  |  |  |
| <ul> <li>Curb cuts, interior streets, driveways, and parking and<br/>loading areas with dimensions and total area (sf)</li> </ul>                                                                   |                                                                                                                                                                                                        |  |  |  |  |
| <ul> <li>Location and dimensions of buildings and structures, ir<br/>ing total floor area and distance from property lines</li> </ul>                                                               | 7 All landscape plans shall meet the minimal requirements of                                                                                                                                           |  |  |  |  |
| Location of refuse storage locations                                                                                                                                                                | site plans                                                                                                                                                                                             |  |  |  |  |
| Proposed right-of-way improvements including sidewa                                                                                                                                                 | Legend defining all symbols, patterns, and                                                                                                                                                             |  |  |  |  |
| and plantings, and pedestrian walkways                                                                                                                                                              | appreviations used                                                                                                                                                                                     |  |  |  |  |
| O Fence location, height, and materials                                                                                                                                                             | <ul> <li>Location, quantity, size, name, and condition (both botanical<br/>and common) of all existing and proposed plant materials<br/>and trees.</li> </ul>                                          |  |  |  |  |
| 2. FLOOR PLAN                                                                                                                                                                                       | <ul> <li>Description of all tree preservation measures on-site and in<br/>the public right-of-way</li> </ul>                                                                                           |  |  |  |  |
| O Indicating the dimensions and square footage of propo                                                                                                                                             | osed Width, depth, and area of landscaped area(s)                                                                                                                                                      |  |  |  |  |
| development                                                                                                                                                                                         | <ul> <li>Proposed right-of-way improvements and pedestrian</li> </ul>                                                                                                                                  |  |  |  |  |
| Room use                                                                                                                                                                                            | walkways                                                                                                                                                                                               |  |  |  |  |
| Location of all walls, doors, and windows                                                                                                                                                           | Planting proposed in the right-of-way must have Parks and                                                                                                                                              |  |  |  |  |
| Location of all plumbing fixtures                                                                                                                                                                   | Parkways approval                                                                                                                                                                                      |  |  |  |  |
| Location of major appliances/mechanical equipment                                                                                                                                                   |                                                                                                                                                                                                        |  |  |  |  |
| O Stairway location                                                                                                                                                                                 | 7. PHOTOS                                                                                                                                                                                              |  |  |  |  |
| Firewall location (if applicable)                                                                                                                                                                   | <ul> <li>Photographs of the subject site and/or building</li> </ul>                                                                                                                                    |  |  |  |  |
| 3. ARCHITECTURAL ELEVATIONS                                                                                                                                                                         | 8. NARRATIVE                                                                                                                                                                                           |  |  |  |  |
| <ul> <li>Architectural elevations of easch side of the proposed<br/>ture drawn to scale indicating height, architectural ele<br/>materials, colors, and textures proposed for any struct</li> </ul> | ments, hensive Zoning Ordinance requirements and design goals                                                                                                                                          |  |  |  |  |
| 4. LIGHTING PLAN                                                                                                                                                                                    | 9. COLOR ELEVATIONS/RENDERING (DAC ONLY)                                                                                                                                                               |  |  |  |  |
| <ul> <li>Location of all exterior lighting, including those mount<br/>poles and walls</li> </ul>                                                                                                    | ced on Ocolor elevations and/or renderings are required for projects that trigger review by the Design Advisory Committee                                                                              |  |  |  |  |
| Types, style, height, and the number of fixtures                                                                                                                                                    |                                                                                                                                                                                                        |  |  |  |  |
| O Manufacturer's illustrations and specifications of fixture                                                                                                                                        | es                                                                                                                                                                                                     |  |  |  |  |
| FEES                                                                                                                                                                                                |                                                                                                                                                                                                        |  |  |  |  |
| Compliant Plan \$225                                                                                                                                                                                |                                                                                                                                                                                                        |  |  |  |  |
| CBD Demolitions \$500                                                                                                                                                                               |                                                                                                                                                                                                        |  |  |  |  |
| Moratorium Appeals \$1,000                                                                                                                                                                          |                                                                                                                                                                                                        |  |  |  |  |
|                                                                                                                                                                                                     |                                                                                                                                                                                                        |  |  |  |  |