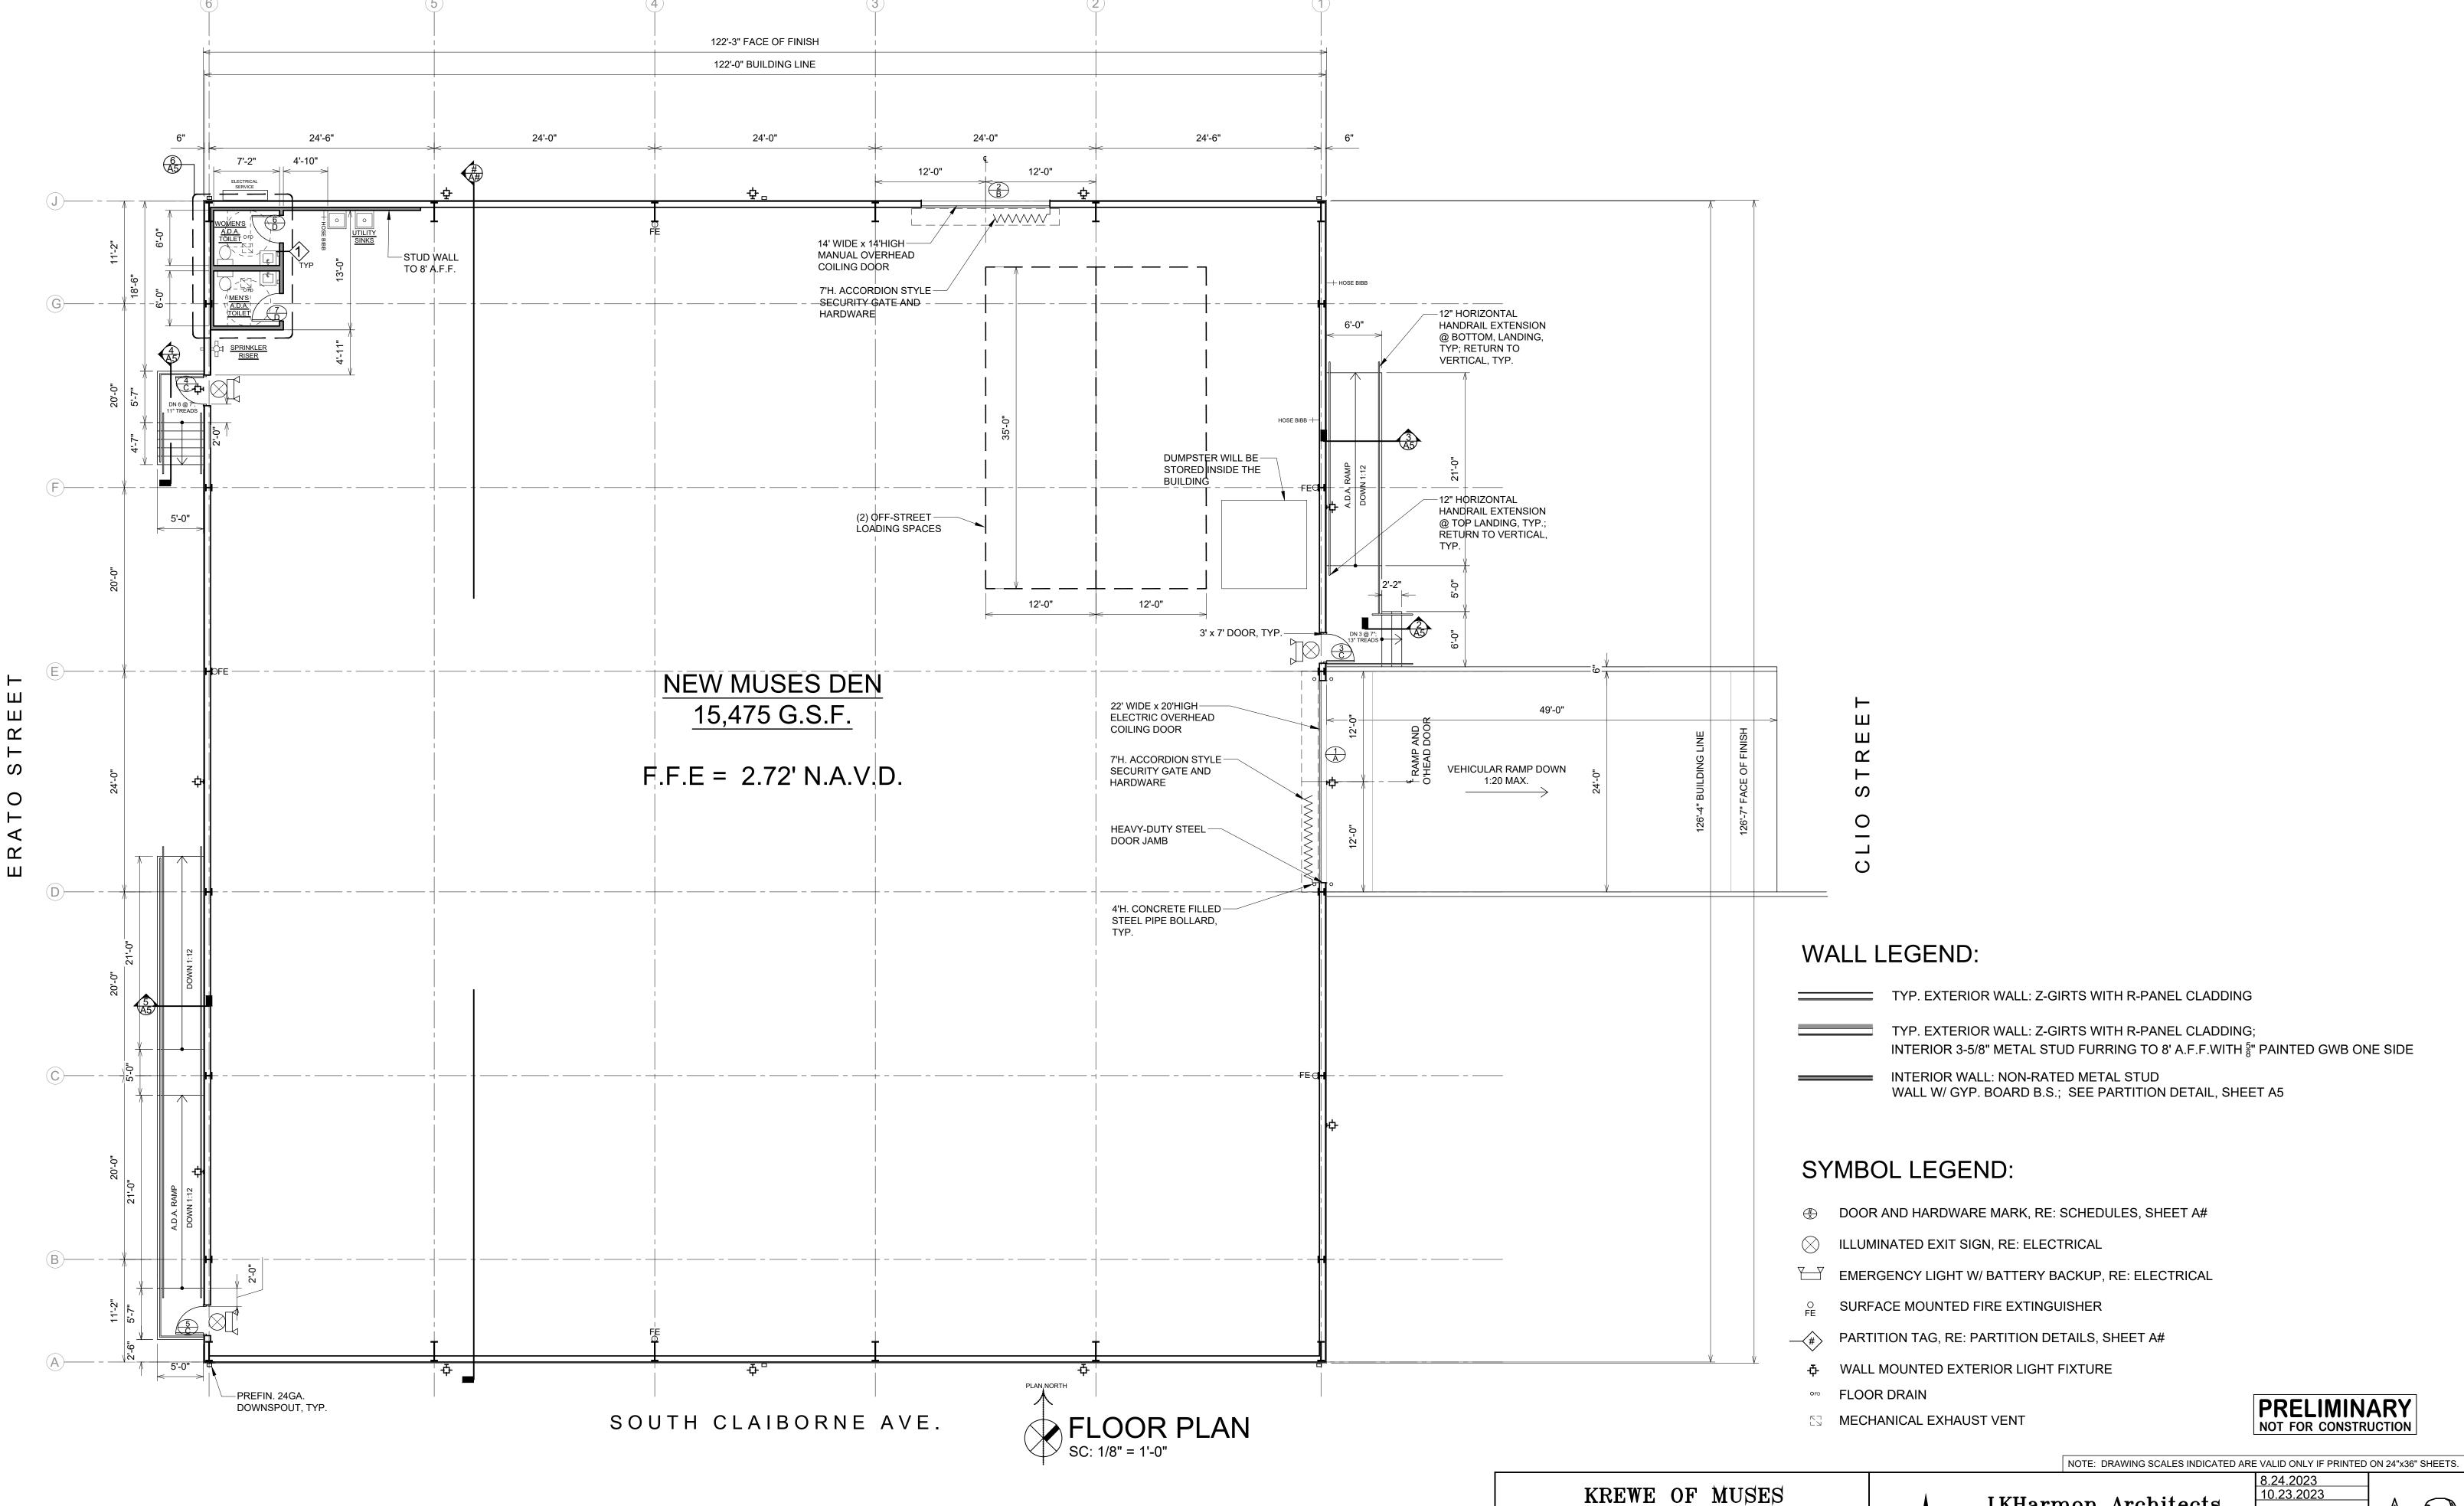

### REQUIRED ATTACHMENTS (One digital copy)

| REQUIRED ATTACHIVEN 13 (One digital copy                                                                                                                                                            |                                                                                                                                                                                                        |  |  |  |  |
|-----------------------------------------------------------------------------------------------------------------------------------------------------------------------------------------------------|--------------------------------------------------------------------------------------------------------------------------------------------------------------------------------------------------------|--|--|--|--|
| SITE PLAN                                                                                                                                                                                           | 5. SIGNAGE PLAN                                                                                                                                                                                        |  |  |  |  |
| O North arrow, scale, and date of plan                                                                                                                                                              | O Proposed Signage with overall height, width, and materials                                                                                                                                           |  |  |  |  |
| O Location, dimensions, and area of permeable open spa                                                                                                                                              | ace Building Elevation (including building width and height)                                                                                                                                           |  |  |  |  |
| O Name, address of the professional who prepared the p                                                                                                                                              | lan Site plan showing the location of all proposed detached                                                                                                                                            |  |  |  |  |
| <ul> <li>Legend of symbols, patterns, and abbreviations used</li> </ul>                                                                                                                             | sign(s) along with setback dimensions.                                                                                                                                                                 |  |  |  |  |
| <ul> <li>The entire lot(s), including area and property lines<br/>dimensioned (including gross area of the site)</li> </ul>                                                                         | 6. LANDSCAPE PLAN  O Name and address of professional who prepared the plan.  Landscape plans shall be prepared by a registered landscape architect licensed by the Louisiana Horticulture Commission. |  |  |  |  |
| <ul> <li>Curb cuts, interior streets, driveways, and parking and<br/>loading areas with dimensions and total area (sf)</li> </ul>                                                                   |                                                                                                                                                                                                        |  |  |  |  |
| <ul> <li>Location and dimensions of buildings and structures, ir<br/>ing total floor area and distance from property lines</li> </ul>                                                               | 7 All landscape plans shall meet the minimal requirements of                                                                                                                                           |  |  |  |  |
| Location of refuse storage locations                                                                                                                                                                | site plans                                                                                                                                                                                             |  |  |  |  |
| Proposed right-of-way improvements including sidewa                                                                                                                                                 | Legend defining all symbols, patterns, and                                                                                                                                                             |  |  |  |  |
| and plantings, and pedestrian walkways                                                                                                                                                              | appreviations used                                                                                                                                                                                     |  |  |  |  |
| O Fence location, height, and materials                                                                                                                                                             | <ul> <li>Location, quantity, size, name, and condition (both botanical<br/>and common) of all existing and proposed plant materials<br/>and trees.</li> </ul>                                          |  |  |  |  |
| 2. FLOOR PLAN                                                                                                                                                                                       | <ul> <li>Description of all tree preservation measures on-site and in<br/>the public right-of-way</li> </ul>                                                                                           |  |  |  |  |
| O Indicating the dimensions and square footage of propo                                                                                                                                             | osed Width, depth, and area of landscaped area(s)                                                                                                                                                      |  |  |  |  |
| development                                                                                                                                                                                         | <ul> <li>Proposed right-of-way improvements and pedestrian</li> </ul>                                                                                                                                  |  |  |  |  |
| Room use                                                                                                                                                                                            | walkways                                                                                                                                                                                               |  |  |  |  |
| Location of all walls, doors, and windows                                                                                                                                                           | Planting proposed in the right-of-way must have Parks and                                                                                                                                              |  |  |  |  |
| Location of all plumbing fixtures                                                                                                                                                                   | Parkways approval                                                                                                                                                                                      |  |  |  |  |
| Location of major appliances/mechanical equipment                                                                                                                                                   |                                                                                                                                                                                                        |  |  |  |  |
| O Stairway location                                                                                                                                                                                 | 7. PHOTOS                                                                                                                                                                                              |  |  |  |  |
| Firewall location (if applicable)                                                                                                                                                                   | <ul> <li>Photographs of the subject site and/or building</li> </ul>                                                                                                                                    |  |  |  |  |
| 3. ARCHITECTURAL ELEVATIONS                                                                                                                                                                         | 8. NARRATIVE                                                                                                                                                                                           |  |  |  |  |
| <ul> <li>Architectural elevations of easch side of the proposed<br/>ture drawn to scale indicating height, architectural ele<br/>materials, colors, and textures proposed for any struct</li> </ul> | ments, hensive Zoning Ordinance requirements and design goals                                                                                                                                          |  |  |  |  |
| 4. LIGHTING PLAN                                                                                                                                                                                    | 9. COLOR ELEVATIONS/RENDERING (DAC ONLY)                                                                                                                                                               |  |  |  |  |
| <ul> <li>Location of all exterior lighting, including those mount<br/>poles and walls</li> </ul>                                                                                                    | ced on Ocolor elevations and/or renderings are required for projects that trigger review by the Design Advisory Committee                                                                              |  |  |  |  |
| Types, style, height, and the number of fixtures                                                                                                                                                    |                                                                                                                                                                                                        |  |  |  |  |
| O Manufacturer's illustrations and specifications of fixture                                                                                                                                        | es                                                                                                                                                                                                     |  |  |  |  |
| FEES                                                                                                                                                                                                |                                                                                                                                                                                                        |  |  |  |  |
| Compliant Plan \$225                                                                                                                                                                                |                                                                                                                                                                                                        |  |  |  |  |
| CBD Demolitions \$500                                                                                                                                                                               |                                                                                                                                                                                                        |  |  |  |  |
| Moratorium Appeals \$1,000                                                                                                                                                                          |                                                                                                                                                                                                        |  |  |  |  |
|                                                                                                                                                                                                     |                                                                                                                                                                                                        |  |  |  |  |

#### **Narrative Description of the Project**

The project is the new construction of a 15,475sf Mardi Gras den to house the iconic floats of Krewe of Muses parade. The new den will be on a separate lot adjacent to an existing Muses den.

The project has frontages on Clio, S. Claiborne, and Erato streets, and in addition to being adjacent to the existing Muses den, is also in an area cluster of warehouse properties north of the down ramp of the Claiborne overpass, which includes several other Mardi Gras dens.