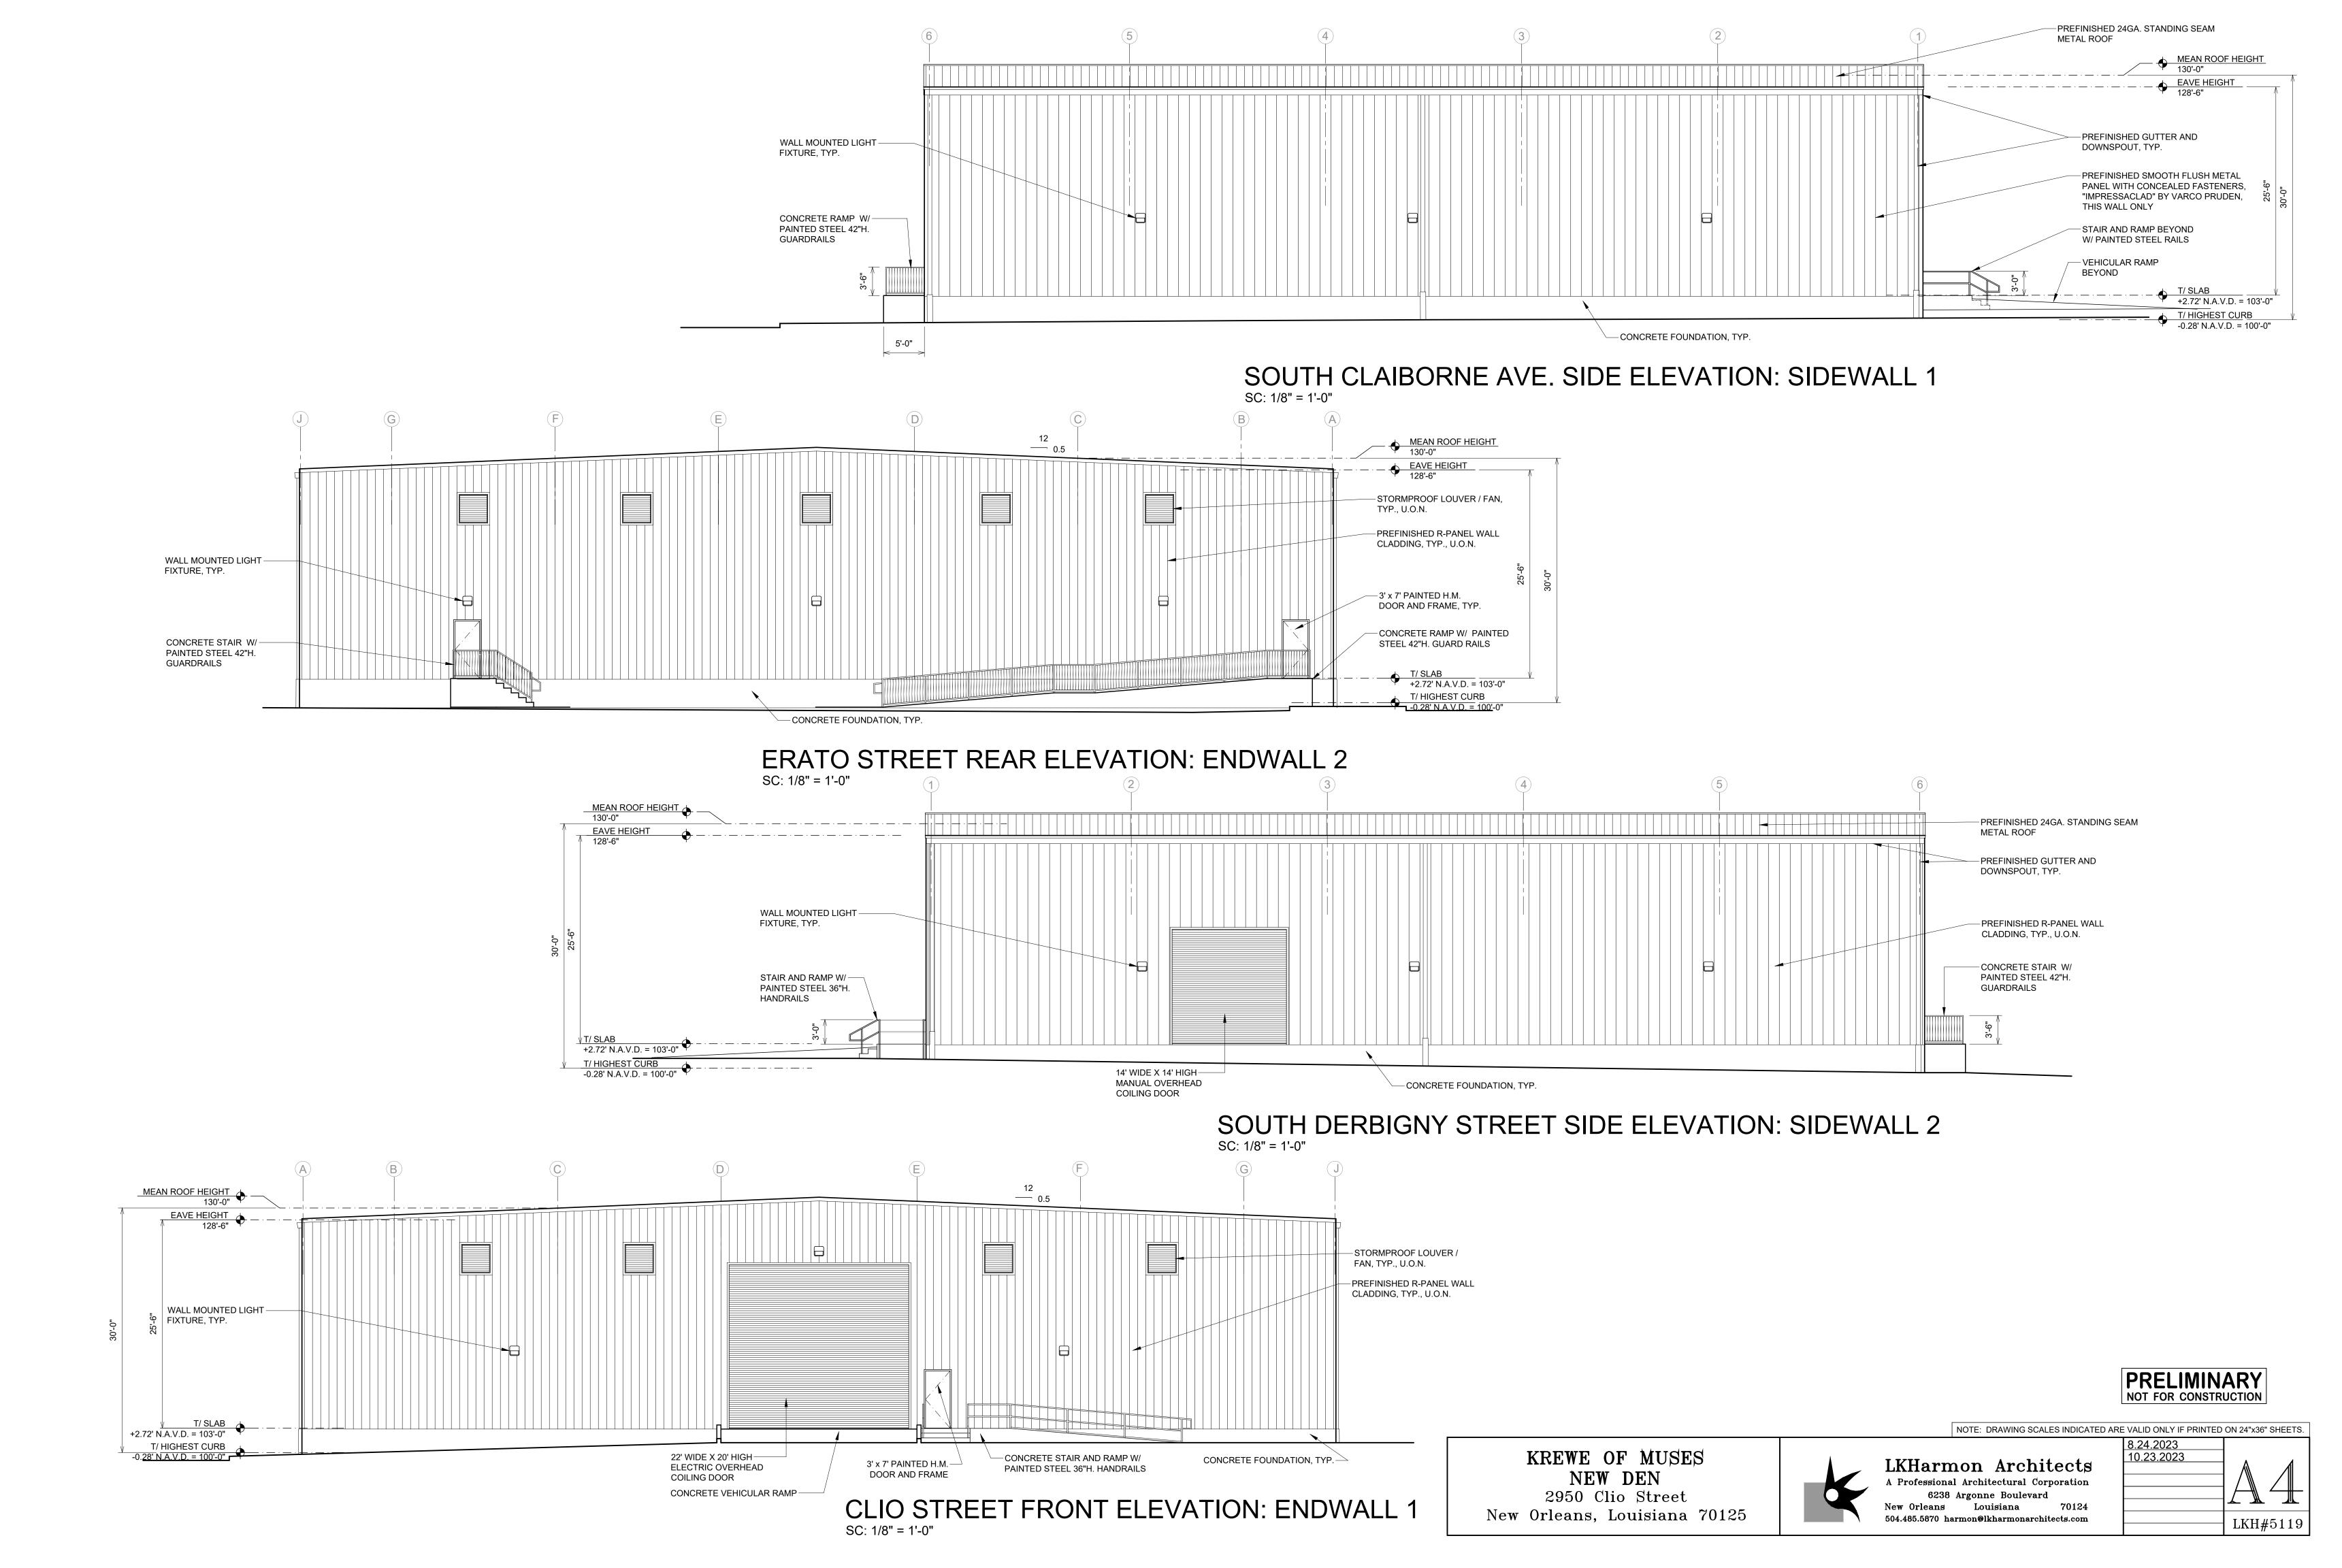

### REQUIRED ATTACHMENTS (One digital copy)

| REQUIRED ATTACHIVEN 13 (One digital copy                                                                                                                                                            |                                                                                                                                                                                                        |  |  |  |  |
|-----------------------------------------------------------------------------------------------------------------------------------------------------------------------------------------------------|--------------------------------------------------------------------------------------------------------------------------------------------------------------------------------------------------------|--|--|--|--|
| SITE PLAN                                                                                                                                                                                           | 5. SIGNAGE PLAN                                                                                                                                                                                        |  |  |  |  |
| O North arrow, scale, and date of plan                                                                                                                                                              | O Proposed Signage with overall height, width, and materials                                                                                                                                           |  |  |  |  |
| O Location, dimensions, and area of permeable open spa                                                                                                                                              | ace Building Elevation (including building width and height)                                                                                                                                           |  |  |  |  |
| O Name, address of the professional who prepared the p                                                                                                                                              | lan Site plan showing the location of all proposed detached                                                                                                                                            |  |  |  |  |
| <ul> <li>Legend of symbols, patterns, and abbreviations used</li> </ul>                                                                                                                             | sign(s) along with setback dimensions.                                                                                                                                                                 |  |  |  |  |
| <ul> <li>The entire lot(s), including area and property lines<br/>dimensioned (including gross area of the site)</li> </ul>                                                                         | 6. LANDSCAPE PLAN  O Name and address of professional who prepared the plan.  Landscape plans shall be prepared by a registered landscape architect licensed by the Louisiana Horticulture Commission. |  |  |  |  |
| <ul> <li>Curb cuts, interior streets, driveways, and parking and<br/>loading areas with dimensions and total area (sf)</li> </ul>                                                                   |                                                                                                                                                                                                        |  |  |  |  |
| <ul> <li>Location and dimensions of buildings and structures, ir<br/>ing total floor area and distance from property lines</li> </ul>                                                               | 7 All landscape plans shall meet the minimal requirements of                                                                                                                                           |  |  |  |  |
| Location of refuse storage locations                                                                                                                                                                | site plans                                                                                                                                                                                             |  |  |  |  |
| Proposed right-of-way improvements including sidewa                                                                                                                                                 | Legend defining all symbols, patterns, and                                                                                                                                                             |  |  |  |  |
| and plantings, and pedestrian walkways                                                                                                                                                              | appreviations used                                                                                                                                                                                     |  |  |  |  |
| O Fence location, height, and materials                                                                                                                                                             | <ul> <li>Location, quantity, size, name, and condition (both botanical<br/>and common) of all existing and proposed plant materials<br/>and trees.</li> </ul>                                          |  |  |  |  |
| 2. FLOOR PLAN                                                                                                                                                                                       | <ul> <li>Description of all tree preservation measures on-site and in<br/>the public right-of-way</li> </ul>                                                                                           |  |  |  |  |
| O Indicating the dimensions and square footage of propo                                                                                                                                             | osed Width, depth, and area of landscaped area(s)                                                                                                                                                      |  |  |  |  |
| development                                                                                                                                                                                         | <ul> <li>Proposed right-of-way improvements and pedestrian</li> </ul>                                                                                                                                  |  |  |  |  |
| Room use                                                                                                                                                                                            | walkways                                                                                                                                                                                               |  |  |  |  |
| Location of all walls, doors, and windows                                                                                                                                                           | Planting proposed in the right-of-way must have Parks and                                                                                                                                              |  |  |  |  |
| Location of all plumbing fixtures                                                                                                                                                                   | Parkways approval                                                                                                                                                                                      |  |  |  |  |
| Location of major appliances/mechanical equipment                                                                                                                                                   |                                                                                                                                                                                                        |  |  |  |  |
| O Stairway location                                                                                                                                                                                 | 7. PHOTOS                                                                                                                                                                                              |  |  |  |  |
| Firewall location (if applicable)                                                                                                                                                                   | <ul> <li>Photographs of the subject site and/or building</li> </ul>                                                                                                                                    |  |  |  |  |
| 3. ARCHITECTURAL ELEVATIONS                                                                                                                                                                         | 8. NARRATIVE                                                                                                                                                                                           |  |  |  |  |
| <ul> <li>Architectural elevations of easch side of the proposed<br/>ture drawn to scale indicating height, architectural ele<br/>materials, colors, and textures proposed for any struct</li> </ul> | ments, hensive Zoning Ordinance requirements and design goals                                                                                                                                          |  |  |  |  |
| 4. LIGHTING PLAN                                                                                                                                                                                    | 9. COLOR ELEVATIONS/RENDERING (DAC ONLY)                                                                                                                                                               |  |  |  |  |
| <ul> <li>Location of all exterior lighting, including those mount<br/>poles and walls</li> </ul>                                                                                                    | ced on Ocolor elevations and/or renderings are required for projects that trigger review by the Design Advisory Committee                                                                              |  |  |  |  |
| Types, style, height, and the number of fixtures                                                                                                                                                    |                                                                                                                                                                                                        |  |  |  |  |
| O Manufacturer's illustrations and specifications of fixture                                                                                                                                        | es                                                                                                                                                                                                     |  |  |  |  |
| FEES                                                                                                                                                                                                |                                                                                                                                                                                                        |  |  |  |  |
| Compliant Plan \$225                                                                                                                                                                                |                                                                                                                                                                                                        |  |  |  |  |
| CBD Demolitions \$500                                                                                                                                                                               |                                                                                                                                                                                                        |  |  |  |  |
| Moratorium Appeals \$1,000                                                                                                                                                                          |                                                                                                                                                                                                        |  |  |  |  |
|                                                                                                                                                                                                     |                                                                                                                                                                                                        |  |  |  |  |

CLIO STREET ELEVATION

SOUTH CLAIBORNE AVE. ELEVATION

SOUTH DERBIGNY STREET SIDE ELEVATION

**ERATO STREET ELEVATION** 

LKHarmon Architects

A Professional Architectural Corporation
6238 Argonne Boulevard

New Orleans Louisiana 70124 New Orleans, Louisiana 70125

## PROJECT DATA:

- 1. IBC 2021: OCCUPANCY S1, MODERATE HAZARD STORAGE NFPA LIFE SAFETY CODE 2015: STORAGE OCCUPANCY, CH. 42, ORDINARY HAZARD
- 2. CITY OF NEW ORLEANS ZONING CLASSIFICATION: C-2
- 15,475 G.S.F. 3. NEW BUILDING AREA =
- 4. THE BUILDING WILL BE FULLY EQUIPPED WITH AUTOMATIC SPRINKLER SYSTEM IN ACCORDANCE WITH NFPA 13.
- 5. BUILDING CONSTRUCTION TYPE: II-B
- 6. TOTAL LOT AREA = 37,045 S.F.
- 7. REQUIRED PERMEABLE SITE AREA = 7,409 S.F. (20% OF LOT AREA) PROVIDED PERMEABLE SITE AREA = 8,523 S.F. (23% OF LOT AREA)