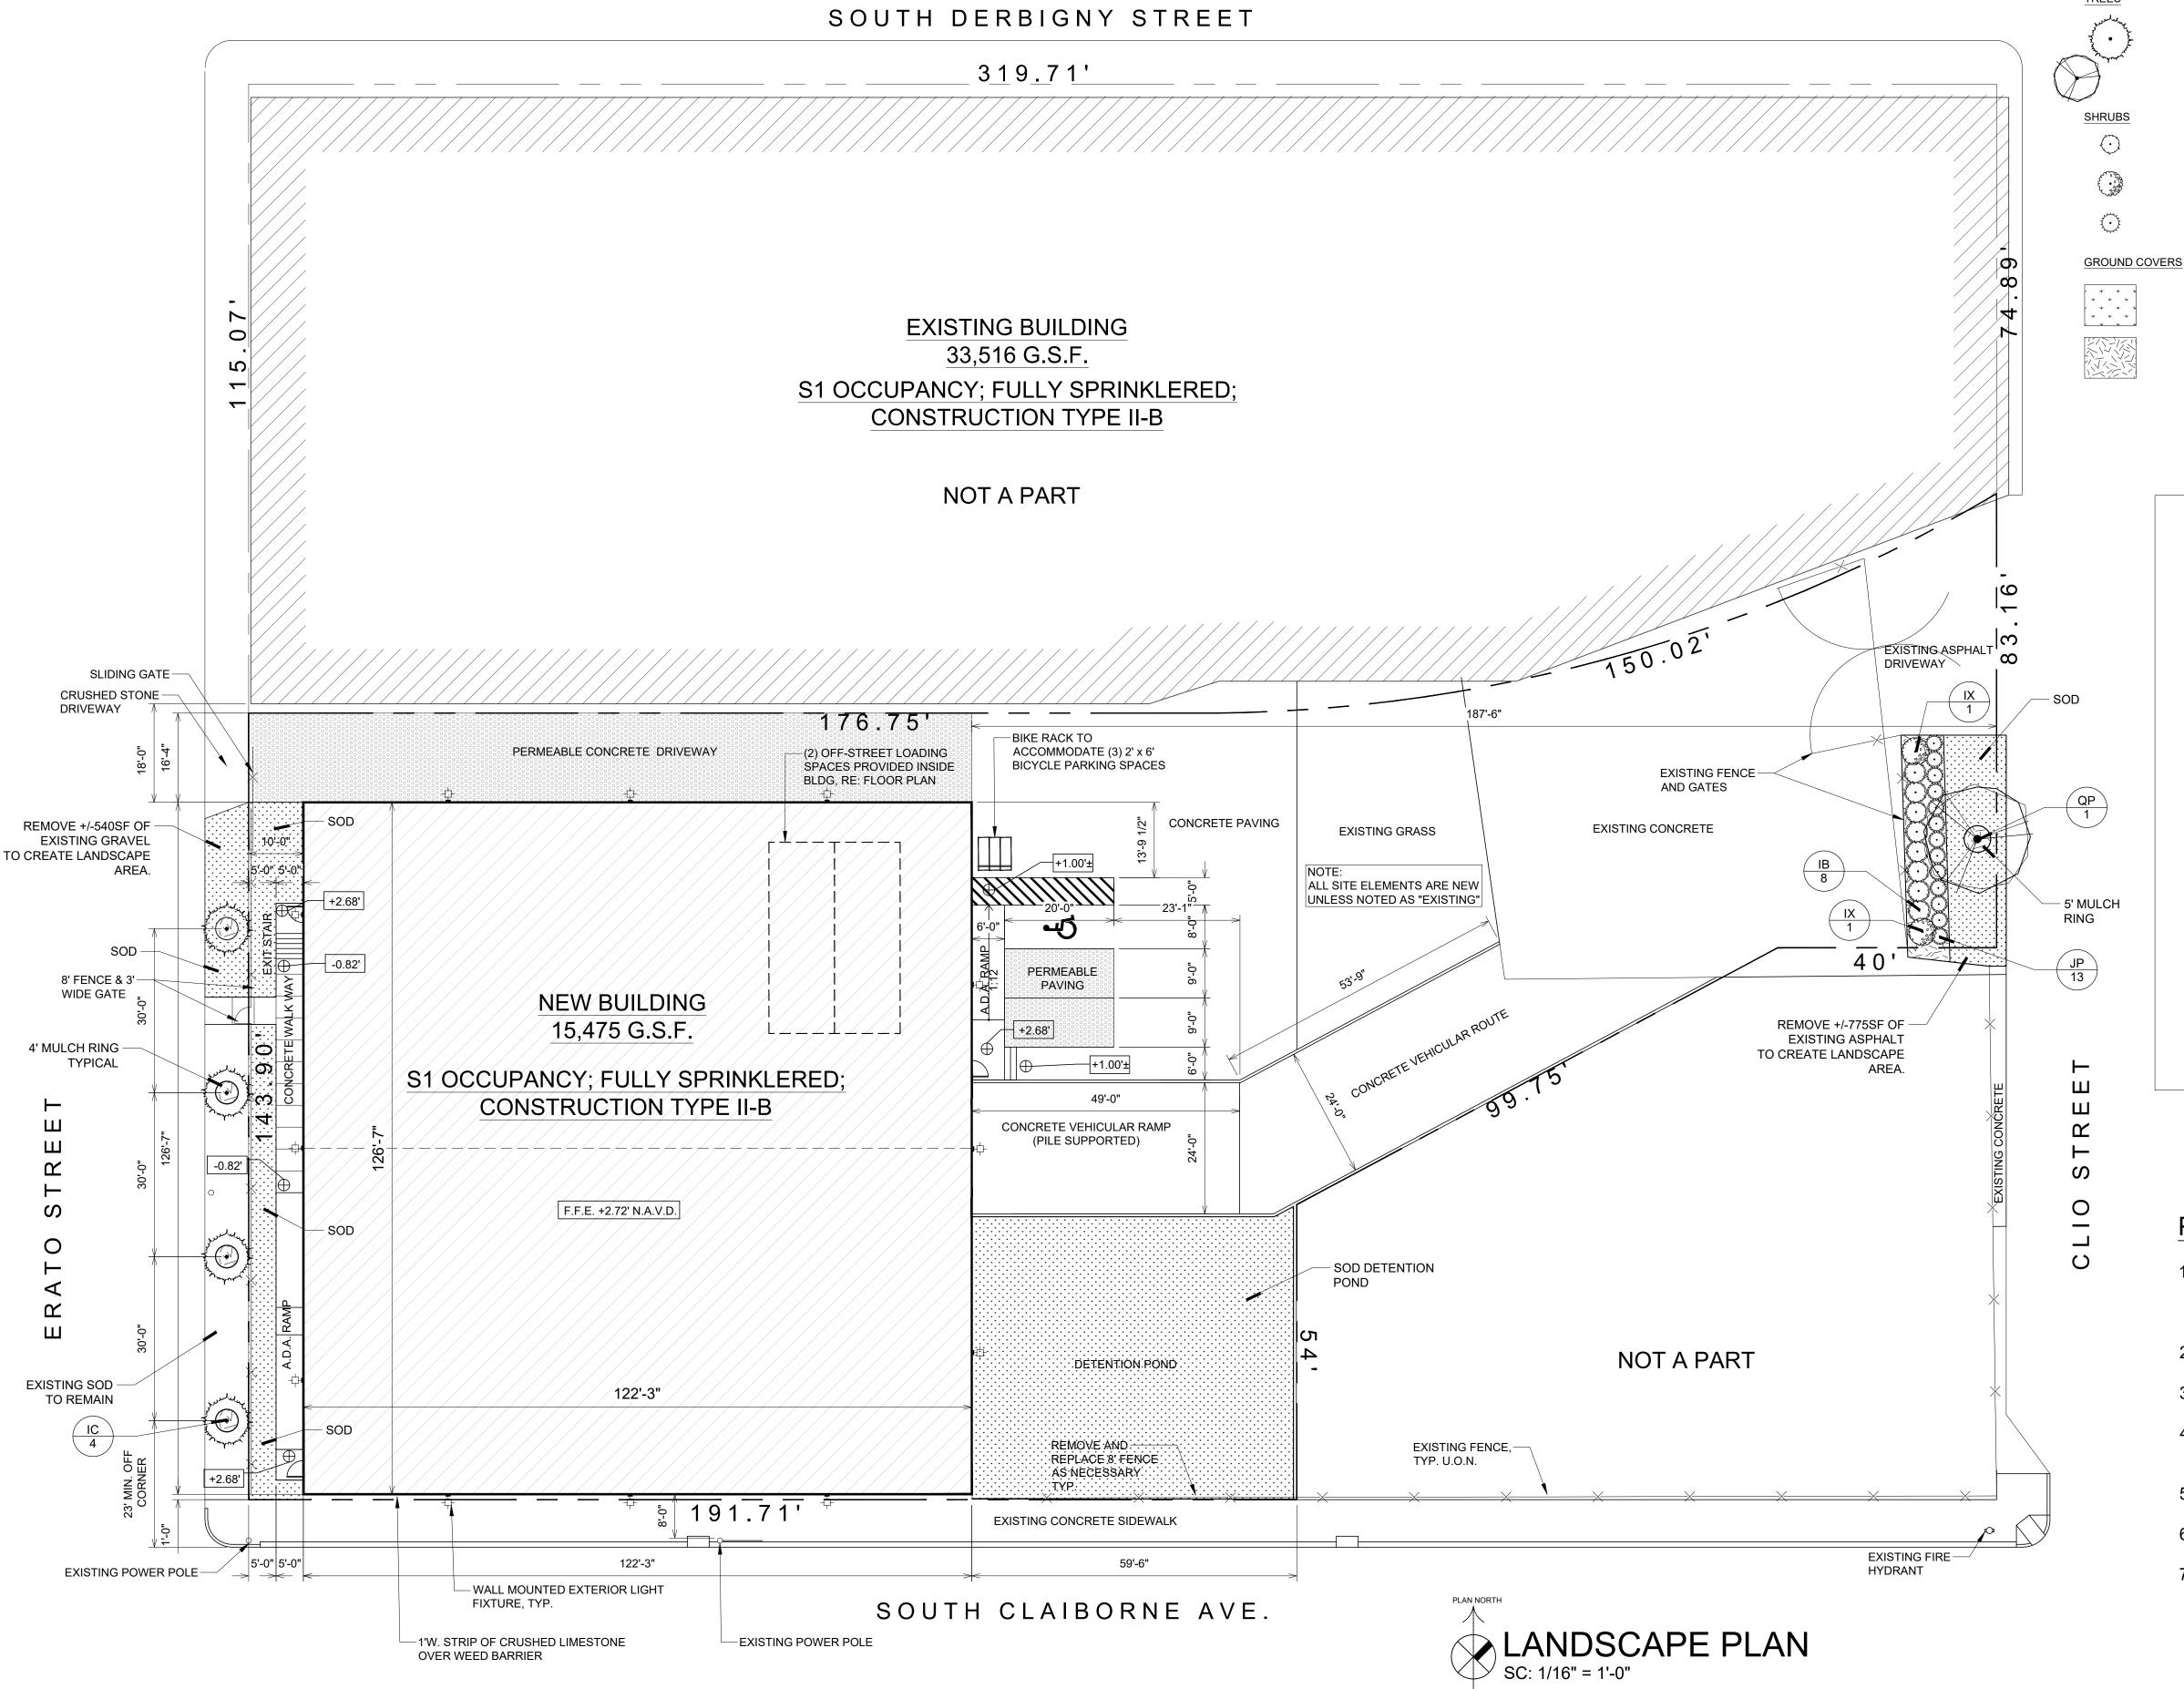

#### **Narrative Description of the Project**

The project is the new construction of a 15,475sf Mardi Gras den to house the iconic floats of Krewe of Muses parade. The new den will be on a separate lot adjacent to an existing Muses den.

The project has frontages on Clio, S. Claiborne, and Erato streets, and in addition to being adjacent to the existing Muses den, is also in an area cluster of warehouse properties north of the down ramp of the Claiborne overpass, which includes several other Mardi Gras dens.

The project meets all CZO design requirements with the notation of the variances/waivers requested and approved in BZA 089-23.

#### Requested Waivers:

Article 15, Section 15.3.A.1 (Table 15-2) – Maximum Front Yard Setback (Clio Street)

Required: 20 ft Proposed: 187 ft, 6 in Waiver: 167 ft, 6 in

Article 15, Section 15.3.A.1 (Table 15-2) – Maximum Front Yard Setback (Erato Street)

Required: 3 ft Proposed: 10 ft Waiver: 7 ft

Article 15, Section 15.3.A.1 (Table 15-2) – Minimum Corner Side Yard Setback

Required: 10 ft Proposed: 0 ft Waiver: 10 ft

Article 15, Section, 15.3.A.2 – Maximum Front Yard Build-to Line (Clio Street)

Required: 20 ft Proposed: 187 ft, 6 in Waiver: 167 ft, 6 in

Article 15, Section, 15.3.A.2 – Maximum Front Yard Build-to Line (Erato Street)

Required: 3 ft Proposed: 10 ft Waiver: 7 ft

### SOUTH DERBIGNY STREET 3<u>1</u>9<u>.</u>71<u>'</u> **EXISTING BUILDING** 33,516 G.S.F. S1 OCCUPANCY; FULLY SPRINKLERED; CONSTRUCTION TYPE II-B NOT A PART EXISTING ASPHALT © SLIDING GATE-CRUSHED STONE - TORIVEWAY 176.75 -BIKE RACK TO (2) OFF-STREET LOADING SPACES PROVIDED INSIDE BLDG, RE: FLOOR PLAN ACCOMMODATE (3) 2' x 6' BICYCLE PARKING SPACES PERMEABLE CONCRETE DRIVEWAY EXISTING FENCE — AND GATES CONCRETE PAVING EXISTING CONCRETE **EXISTING GRASS** NEW FRONT YARD-LANDSCAPING BED: RE: LANDSCAPE ALL SITE ELEMENTS ARE NEW UNLESS NOTED AS "EXISTING" $\circ$ \_4 0<u>+</u> -0.82' PERMEABLE 8' FENCE & 3'-WIDE GATE PAVING 10'-0" NEW BUILDING /15,475 G.S.F. +2.68' -0 NEW STREET TREES: RE: LANDSCAPE PLAN +1.00'± 6 SIOCCUPANCY; FULLY SPRINKLERED; 49'-0" CONSTRUCTION TYPE II-B CONCRETE VEHICULAR RAMP (PILE SUPPORTED) PROJECT DATA: -0.82' F.F.E. +2.72' N.A.V.D. 1. IBC 2021: OCCUPANCY S1, MODERATE HAZARD STORAGE NFPA LIFE SAFETY CODE 2015: STORAGE OCCUPANCY, CH. 42, ORDINARY HAZARD 2. CITY OF NEW ORLEANS ZONING CLASSIFICATION: C-2 3. NEW BUILDING AREA = 15,475 G.S.F. **NOT A PART DETENTION POND** 4. THE BUILDING WILL BE FULLY EQUIPPED WITH AUTOMATIC SPRINKLER ´122'-3"´ SYSTEM IN ACCORDANCE WITH NFPA 13. 5. BUILDING CONSTRUCTION TYPE: II-B REMOVE AND ——— REPLACE 8' FENCE EXISTING FENCE, -TYP. U.O.N. AS NECESSARY 6. TOTAL LOT AREA = 37,045 S.F. 7. REQUIRED PERMEABLE SITE AREA = 7,409 S.F. (20% OF LOT AREA) EXISTING CONCRETE SIDEWALK PROVIDED PERMEABLE SITE AREA = 8,523 S.F. (23% OF LOT AREA) EXISTING FIRE— 5'-0" 5'-0" 122'-3" 59'-6"

NOTE: DRAWING SCALES INDICATED ARE VALID ONLY IF PRINTED ON 24"x36" SHEETS.

KREWE OF MUSES NEW DEN 2950 Clio Street New Orleans, Louisiana 70125

HYDRANT

SITE PLAN SC: 1/16" = 1'-0"

LKHarmon Architects A Professional Architectural Corporation 6238 Argonne Boulevard
New Orleans Louisiana 504.485.5870 harmon@lkharmonarchitects.com

## PROJECT DATA:

- 1. IBC 2021: OCCUPANCY S1, MODERATE HAZARD STORAGE NFPA LIFE SAFETY CODE 2015: STORAGE OCCUPANCY, CH. 42, ORDINARY HAZARD
- 2. CITY OF NEW ORLEANS ZONING CLASSIFICATION: C-2
- 15,475 G.S.F. 3. NEW BUILDING AREA =
- 4. THE BUILDING WILL BE FULLY EQUIPPED WITH AUTOMATIC SPRINKLER SYSTEM IN ACCORDANCE WITH NFPA 13.
- 5. BUILDING CONSTRUCTION TYPE: II-B
- 6. TOTAL LOT AREA = 37,045 S.F.
- 7. REQUIRED PERMEABLE SITE AREA = 7,409 S.F. (20% OF LOT AREA) PROVIDED PERMEABLE SITE AREA = 8,523 S.F. (23% OF LOT AREA)