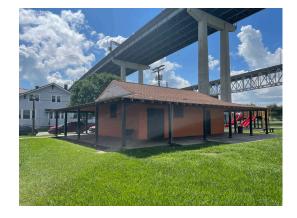

Sheet List

A - 00 Cover Sheet
A - 01 Plan/Sections
A - 02 Basketball
Pavilion

Address: 1500-1550 Teche St., New Orleans, LA 70114

Project Information:
Codes: NFPA 101, IBC 2015
Construction Type: V
Occupancy Classification:
Number of Stories: 1
Building Square Footage:
Indoor Support Building: 816 sf