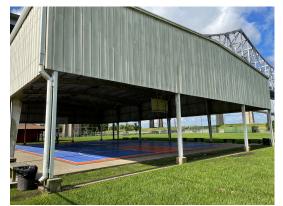

Open Air Basketball Pavilion: 6,400 sf

PTOLEMY ST

| Description | Date |
|-------------|------|
|             |      |
|             |      |
|             |      |
|             |      |
|             |      |
|             |      |
|             |      |
|             | _    |
|             |      |
|             |      |
|             |      |
|             |      |
|             | _    |
|             |      |
|             |      |
|             |      |
|             |      |
|             |      |
|             | +-   |
|             |      |