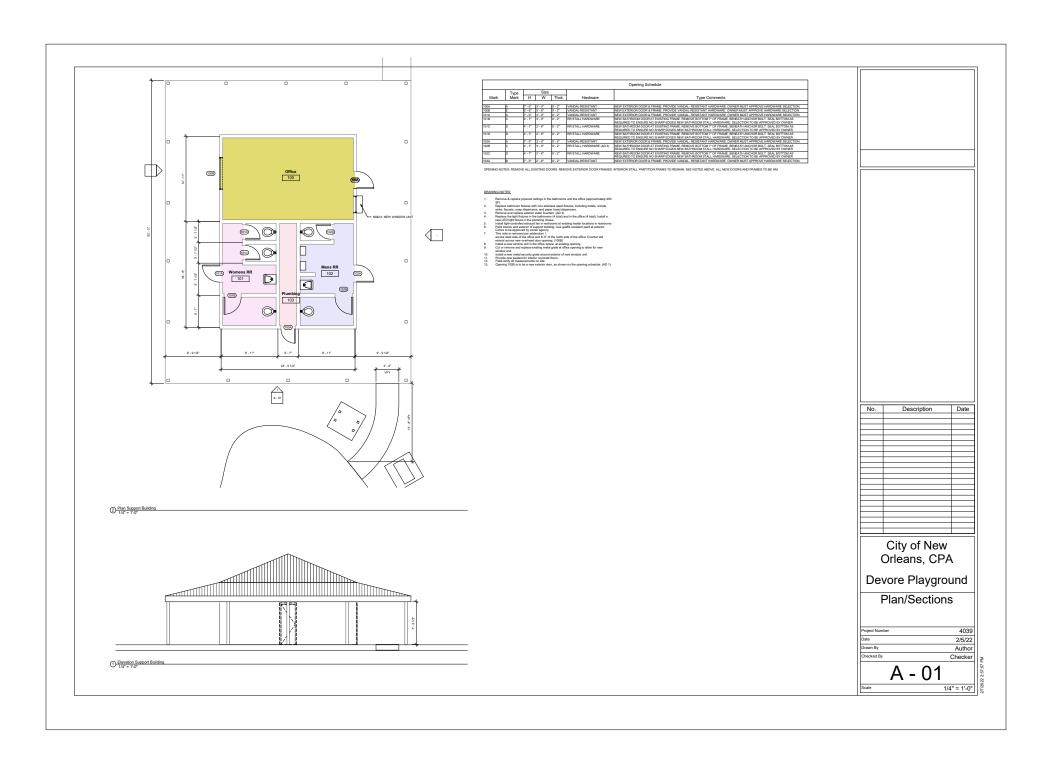

Sheet List

A - 00 Cover Sheet
A - 01 Plan/Sections
A - 02 Basketball
Pavilion

Address: 1500-1550 Teche St., New Orleans, LA 70114

Project Information:
Codes: NFPA 101, IBC 2015
Construction Type: V
Occupancy Classification:
Number of Stories: 1
Building Square Footage:
Indoor Support Building: 816 sf

Open Air Basketball Pavilion: 6,400 sf

PTOLEMY ST

| Description | Date |
|-------------|------|
|             |      |
|             |      |
|             |      |
|             |      |
|             |      |
|             |      |
|             |      |
|             | _    |
|             |      |
|             |      |
|             |      |
|             |      |
|             | _    |
|             |      |
|             |      |
|             |      |
|             |      |
|             |      |
|             | +-   |
|             |      |

City of New Orleans, CPA

Devore Playground

Cover Sheet

| Scale          | 1" = 20'-0" |  |
|----------------|-------------|--|
| A - 00         |             |  |
| Checked By     | Checker     |  |
| Drawn By       | Author      |  |
| Date           | 2/5/22      |  |
| Project Number | 4039        |  |