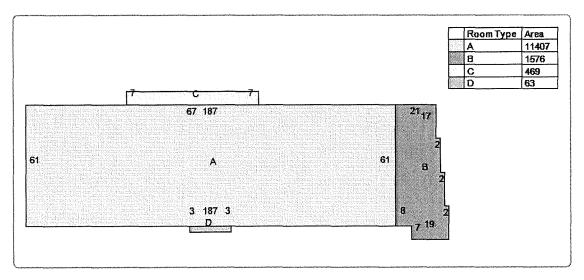

#### Summary

| Tax Bill Number           | 104103001                                                                                                                                                                                                                                                                                                                                                                                                                                                                                                                               |  |
|---------------------------|-----------------------------------------------------------------------------------------------------------------------------------------------------------------------------------------------------------------------------------------------------------------------------------------------------------------------------------------------------------------------------------------------------------------------------------------------------------------------------------------------------------------------------------------|--|
| Municipal District        | 1                                                                                                                                                                                                                                                                                                                                                                                                                                                                                                                                       |  |
| Location Address          | 1229 POYDRAS ST                                                                                                                                                                                                                                                                                                                                                                                                                                                                                                                         |  |
| Property Class            | E - EXEMPT - COMMERCIAL                                                                                                                                                                                                                                                                                                                                                                                                                                                                                                                 |  |
| Special Tax District      | 1-DDD                                                                                                                                                                                                                                                                                                                                                                                                                                                                                                                                   |  |
|                           | Show Special Tax District Map                                                                                                                                                                                                                                                                                                                                                                                                                                                                                                           |  |
| Subdivision Name          |                                                                                                                                                                                                                                                                                                                                                                                                                                                                                                                                         |  |
| Zoning District           | Show Viewer (41032325)                                                                                                                                                                                                                                                                                                                                                                                                                                                                                                                  |  |
| Land Area (sq ft)         | 1                                                                                                                                                                                                                                                                                                                                                                                                                                                                                                                                       |  |
| Building Area (sq ft)     | 0                                                                                                                                                                                                                                                                                                                                                                                                                                                                                                                                       |  |
| Revised Bidg Area (sq ft) | 0                                                                                                                                                                                                                                                                                                                                                                                                                                                                                                                                       |  |
| Square                    | 332                                                                                                                                                                                                                                                                                                                                                                                                                                                                                                                                     |  |
| Book                      | 14                                                                                                                                                                                                                                                                                                                                                                                                                                                                                                                                      |  |
| Lot/Folio                 | /007                                                                                                                                                                                                                                                                                                                                                                                                                                                                                                                                    |  |
| Line                      | 001                                                                                                                                                                                                                                                                                                                                                                                                                                                                                                                                     |  |
| Legal Description         | 1. SQ 332 LOT X OR 1 LOT 2 POYD<br>2. RAS AND LIBERTY 51 2X100 3 O<br>3. VER 111 1 LOTS 3THRU 6 POYD<br>4. RAS 113 24X480 15 LOT 7 POYD<br>5. RAS 19 11X120 4<br>6. LOT 8 POYDRAS 19 11X120 4<br>7. LOT 9 PT LOT 10 POYDRAS AND<br>8. LOYOLA 51 16X139 2 PT LOT 10<br>9. LOT 22 PERDIDO AND LOYOLA<br>10. 313 10X838 18 LOT 23 PT 27<br>11. PERDIDO AND LIBERTY 124X554<br>12. 28 LOT 24 OR PT 27 LIBERTY<br>13. 14 10X25 4 LOT 0 13 OR 28<br>14. LIBERTY 26X101 8<br>15. LOT 29 LIBERTY 26X127 1 LOT<br>16. 30 LIBERTY 26X127 1 LOT 31 |  |
| Assessment Area           | 17. LIBERTY 26X127 1 LOTS 32<br>18. THRU 34 LIBERTY 104X508 4<br>19. LOT 35 LIBERTY 26X127 1<br>20. EXEMPT<br>CBD COM 13                                                                                                                                                                                                                                                                                                                                                                                                                |  |
|                           | Show Assessment Area Map                                                                                                                                                                                                                                                                                                                                                                                                                                                                                                                |  |
| Parcel Map                | Show Parcel Map                                                                                                                                                                                                                                                                                                                                                                                                                                                                                                                         |  |