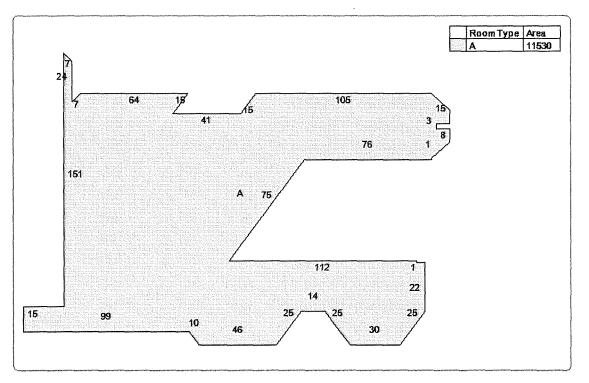

### Attachment - Routing Form for Acquisition of Immovable Public Property – Duncan Plaza

**General Property Description:** The following property in the First Municipal District of the City of New Orleans, Parish of Orleans, State of Louisiana: a certain portion of ground designated as C in Square 333 bounded by Loyola Avenue and S. Liberty, Gravier, and Perdido Streets; a certain portion of street area in S. Liberty Street designated as B bounded by Square 340, Gravier Street, Square 333, and Perdido Street; and a certain portion of the ground designated as A in Square 340 bounded by Loyola Avenue and S. Liberty, Gravier, and Perdido Streets, which portion of Lot A is further generally described as a parcel 60' (more or less) in width parallel and adjacent to Lot B described above. *[Legal description to be finalized upon receipt of survey of property].* 

General outline of the property to be acquired of shown in red below.

#### Summary

| Tax Bill Number           | 104103001                                                                                                                                                                                                                                                                                                                                                                                                                                                                                                                               |  |
|---------------------------|-----------------------------------------------------------------------------------------------------------------------------------------------------------------------------------------------------------------------------------------------------------------------------------------------------------------------------------------------------------------------------------------------------------------------------------------------------------------------------------------------------------------------------------------|--|
| Municipal District        | 1                                                                                                                                                                                                                                                                                                                                                                                                                                                                                                                                       |  |
| Location Address          | 1229 POYDRAS ST                                                                                                                                                                                                                                                                                                                                                                                                                                                                                                                         |  |
| Property Class            | E - EXEMPT - COMMERCIAL                                                                                                                                                                                                                                                                                                                                                                                                                                                                                                                 |  |
| Special Tax District      | 1-DDD                                                                                                                                                                                                                                                                                                                                                                                                                                                                                                                                   |  |
|                           | Show Special Tax District Map                                                                                                                                                                                                                                                                                                                                                                                                                                                                                                           |  |
| Subdivision Name          |                                                                                                                                                                                                                                                                                                                                                                                                                                                                                                                                         |  |
| Zoning District           | Show Viewer (41032325)                                                                                                                                                                                                                                                                                                                                                                                                                                                                                                                  |  |
| Land Area (sq ft)         | 1                                                                                                                                                                                                                                                                                                                                                                                                                                                                                                                                       |  |
| Building Area (sq ft)     | 0                                                                                                                                                                                                                                                                                                                                                                                                                                                                                                                                       |  |
| Revised Bidg Area (sq ft) | 0                                                                                                                                                                                                                                                                                                                                                                                                                                                                                                                                       |  |
| Square                    | 332                                                                                                                                                                                                                                                                                                                                                                                                                                                                                                                                     |  |
| Book                      | 14                                                                                                                                                                                                                                                                                                                                                                                                                                                                                                                                      |  |
| Lot/Folio                 | /007                                                                                                                                                                                                                                                                                                                                                                                                                                                                                                                                    |  |
| Line                      | 001                                                                                                                                                                                                                                                                                                                                                                                                                                                                                                                                     |  |
| Legal Description         | 1. SQ 332 LOT X OR 1 LOT 2 POYD<br>2. RAS AND LIBERTY 51 2X100 3 O<br>3. VER 111 1 LOTS 3THRU 6 POYD<br>4. RAS 113 24X480 15 LOT 7 POYD<br>5. RAS 19 11X120 4<br>6. LOT 8 POYDRAS 19 11X120 4<br>7. LOT 9 PT LOT 10 POYDRAS AND<br>8. LOYOLA 51 16X139 2 PT LOT 10<br>9. LOT 22 PERDIDO AND LOYOLA<br>10. 313 10X838 18 LOT 23 PT 27<br>11. PERDIDO AND LIBERTY 124X554<br>12. 28 LOT 24 OR PT 27 LIBERTY<br>13. 14 10X25 4 LOT 0 13 OR 28<br>14. LIBERTY 26X101 8<br>15. LOT 29 LIBERTY 26X127 1 LOT<br>16. 30 LIBERTY 26X127 1 LOT 31 |  |
| Assessment Area           | 17. LIBERTY 26X127 1 LOTS 32<br>18. THRU 34 LIBERTY 104X508 4<br>19. LOT 35 LIBERTY 26X127 1<br>20. EXEMPT<br>CBD COM 13                                                                                                                                                                                                                                                                                                                                                                                                                |  |
|                           | Show Assessment Area Map                                                                                                                                                                                                                                                                                                                                                                                                                                                                                                                |  |
| Parcel Map                | Show Parcel Map                                                                                                                                                                                                                                                                                                                                                                                                                                                                                                                         |  |