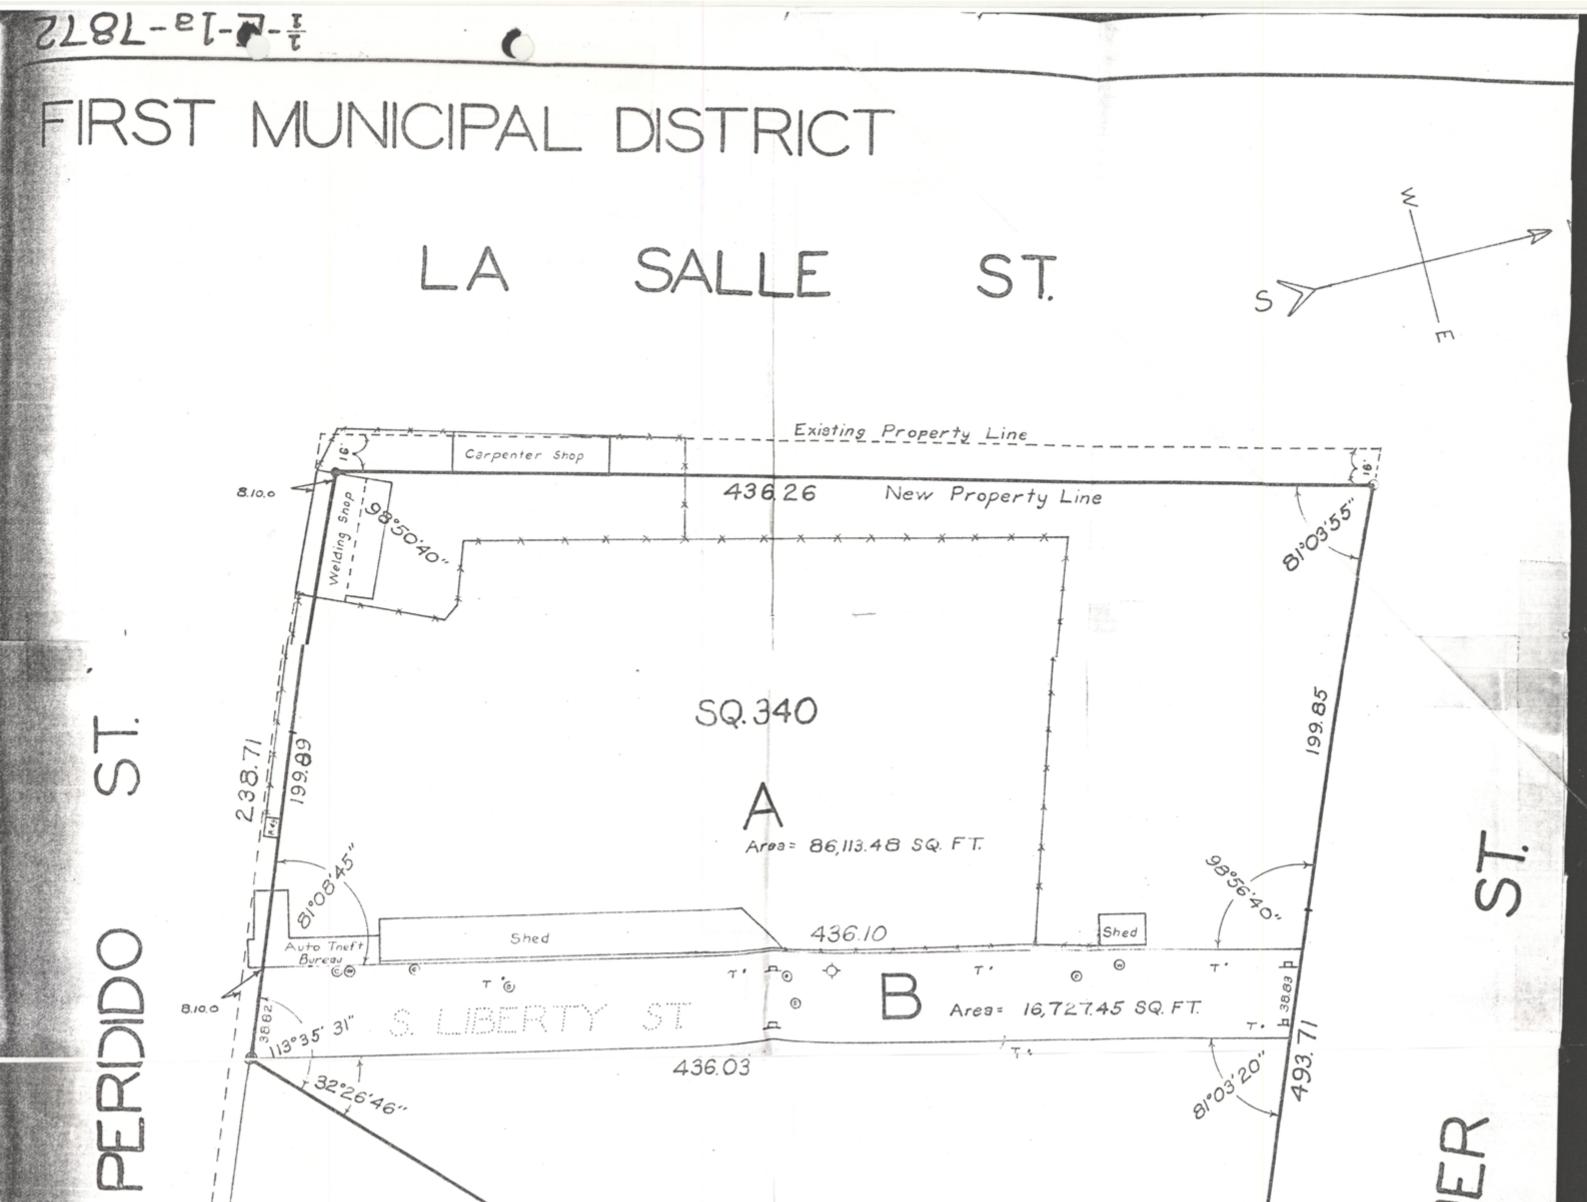

### Attachment - Routing Form for Acquisition of Immovable Public Property – Duncan Plaza

**General Property Description:** The following property in the First Municipal District of the City of New Orleans, Parish of Orleans, State of Louisiana: a certain portion of ground designated as C in Square 333 bounded by Loyola Avenue and S. Liberty, Gravier, and Perdido Streets; a certain portion of street area in S. Liberty Street designated as B bounded by Square 340, Gravier Street, Square 333, and Perdido Street; and a certain portion of the ground designated as A in Square 340 bounded by Loyola Avenue and S. Liberty, Gravier, and Perdido Streets, which portion of Lot A is further generally described as a parcel 60' (more or less) in width parallel and adjacent to Lot B described above. *[Legal description to be finalized upon receipt of survey of property].* 

General outline of the property to be acquired of shown in red below.