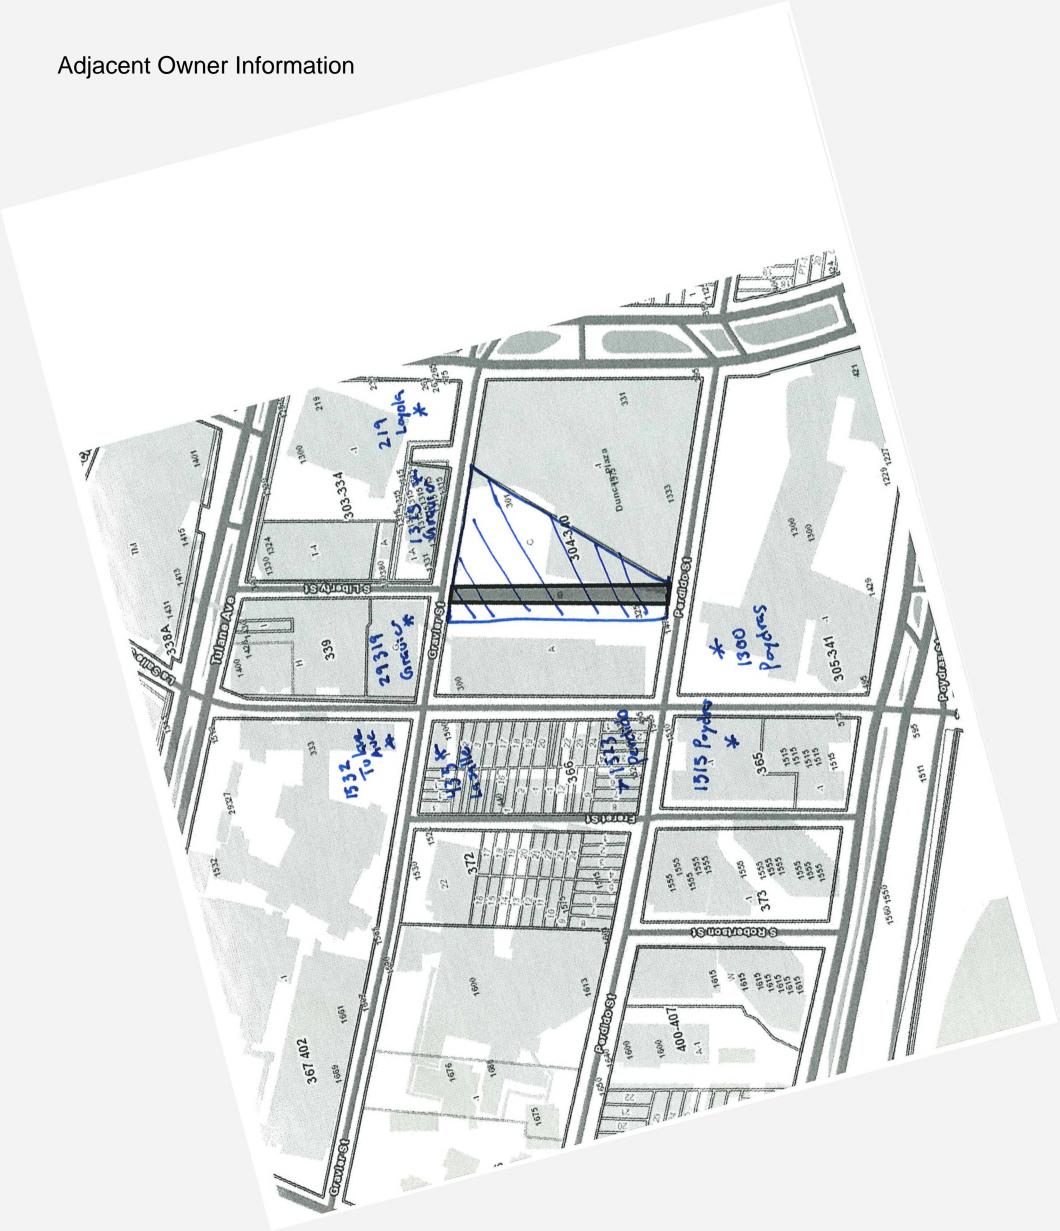

| Current Zoning | _ZBM |
|----------------|------|
|                |      |
| Currently Use  |      |
|                |      |
| Proposed Use   |      |

**ADJOINING PROPERTY OWNERS:** List owners and addresses of all properties on both sides of the street on which the petitioned property is located, between two intersecting streets. If the petitioned property is on a corner lot, also list owners and addresses of the corner properties on the adjoining streets.

Note: Names and addresses of the adjoining properties can be researched at the Assessor's Office in the 4<sup>th</sup> floor of City Hall.

LOT\_\_\_\_SQUARE\_332, 305, 341 (1300 Poydras Street) Owner's Name\_City of New Orleans Mailing Address\_1300 Perdido Street, New Orleans LA 70112

 LOT\_\_\_\_\_SQUARE\_365
 (1515 Poydras Street)

 Owner's Name\_East Skelly LLC c/p Faison Enterprises Inc.

 Mailing Address\_1515 Poydras Street, Suite 1970, New Orleans, LA 70112

 LOT\_\_\_\_\_SQUARE\_366
 (1523 Perdido Street)

 Owner's Name\_\_\_\_\_Board of Adm of Charity Hosp

Mailing Address 1532 Tulane Ave, New Orleans, LA 70112

LOT\_\_\_\_\_SQUARE\_\_\_366 (435 LaSalle St) Owner's Name Board of Adm of Charity Hosp

Mailing Address 1532 Tulane Ave, New Orleans, LA 70112

LOT SOUARE <sup>367 (1532 Tulane Ave)</sup>

Owner's Name\_\_\_\_\_\_Board of Adm of Charity Hosp\_\_\_\_\_\_\_\_ Mailing Address\_\_\_\_\_\_1532 Tulane Ave, New Orleans, LA 70112\_\_\_\_\_\_\_

LOT\_\_\_\_\_SQUARE\_339 (29319 Gravier Street) Owner's Name\_\_\_Administrators of the Tulane Educ. Fund Mailing Address\_\_Attn: Director of Real Estate, 800 East Commerce Road, Ste 201, Harahan, LA 70123

 LOT\_\_\_\_\_SQUARE\_334
 (1315 Gravier St)

 Owner's Name\_\_\_\_1315 Gravier Owner LLC

 Mailing Address\_\_\_\_2740 St. Louis Street, Suite B, New Orleans, LA 70119

LOT\_\_\_\_\_SQUARE\_334 (219 Loyola Ave)
Owner's Name\_\_\_City of New Orleans
Mailing Address\_\_\_1300 Perdido Street, New Orleans, LA 70112