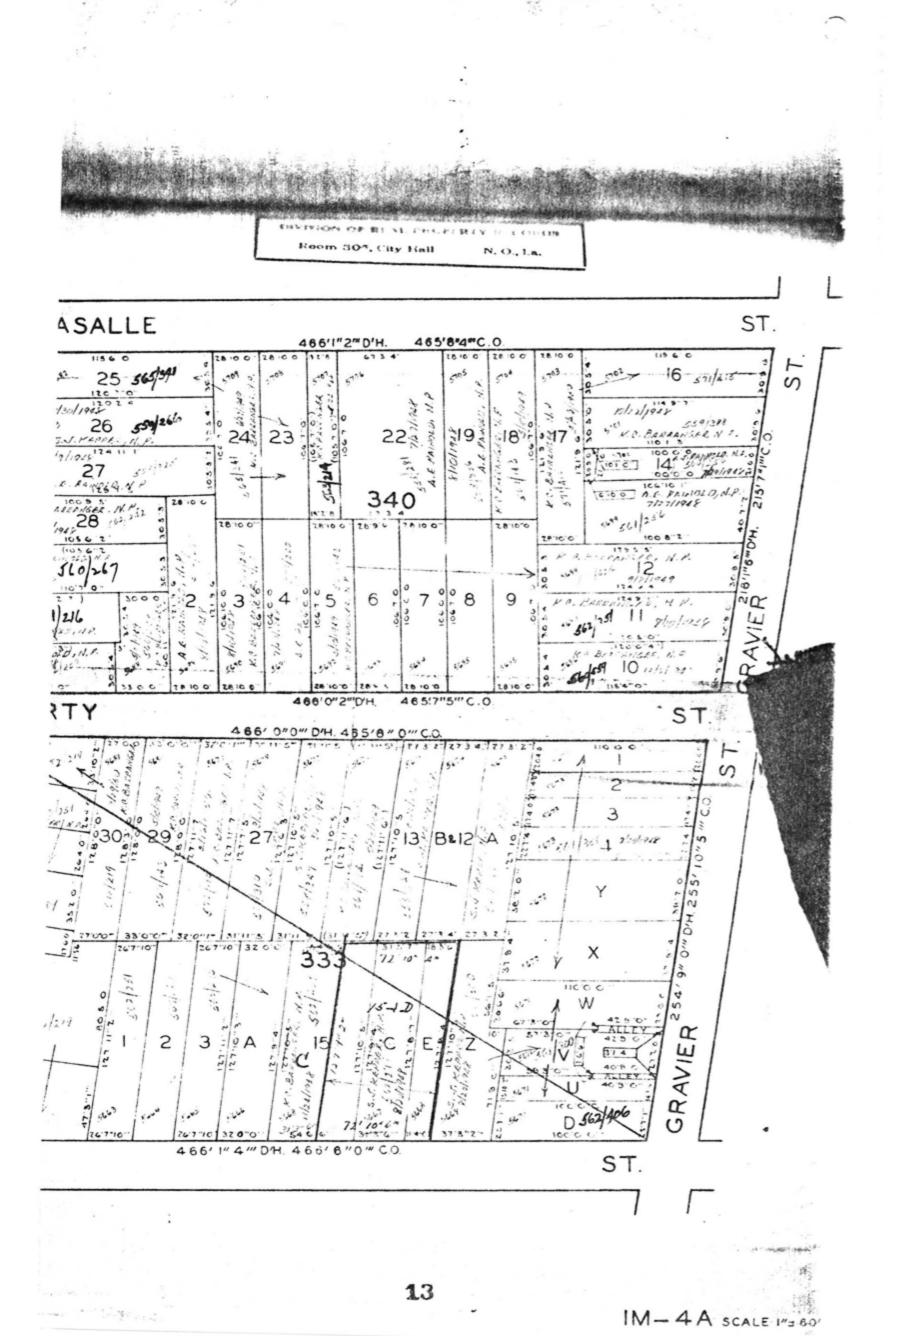

### Attachment - Routing Form for Acquisition of Immovable Public Property – Duncan Plaza

**General Property Description:** The following property in the First Municipal District of the City of New Orleans, Parish of Orleans, State of Louisiana: a certain portion of ground designated as C in Square 333 bounded by Loyola Avenue and S. Liberty, Gravier, and Perdido Streets; a certain portion of street area in S. Liberty Street designated as B bounded by Square 340, Gravier Street, Square 333, and Perdido Street; and a certain portion of the ground designated as A in Square 340 bounded by Loyola Avenue and S. Liberty, Gravier, and Perdido Streets, which portion of Lot A is further generally described as a parcel 60' (more or less) in width parallel and adjacent to Lot B described above. *[Legal description to be finalized upon receipt of survey of property].* 

General outline of the property to be acquired of shown in red below.