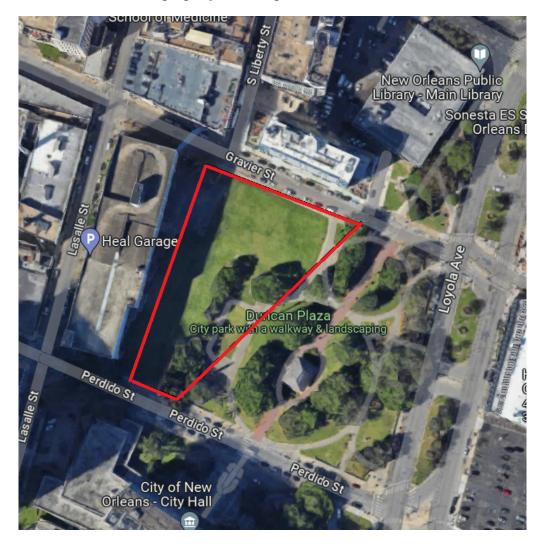

### Attachment - Routing Form for Acquisition of Immovable Public Property – Duncan Plaza

**General Property Description:** The following property in the First Municipal District of the City of New Orleans, Parish of Orleans, State of Louisiana: a certain portion of ground designated as C in Square 333 bounded by Loyola Avenue and S. Liberty, Gravier, and Perdido Streets; a certain portion of street area in S. Liberty Street designated as B bounded by Square 340, Gravier Street, Square 333, and Perdido Street; and a certain portion of the ground designated as A in Square 340 bounded by Loyola Avenue and S. Liberty, Gravier, and Perdido Streets, which portion of Lot A is further generally described as a parcel 60' (more or less) in width parallel and adjacent to Lot B described above. *[Legal description to be finalized upon receipt of survey of property].* 

General outline of the property to be acquired of shown in red below.