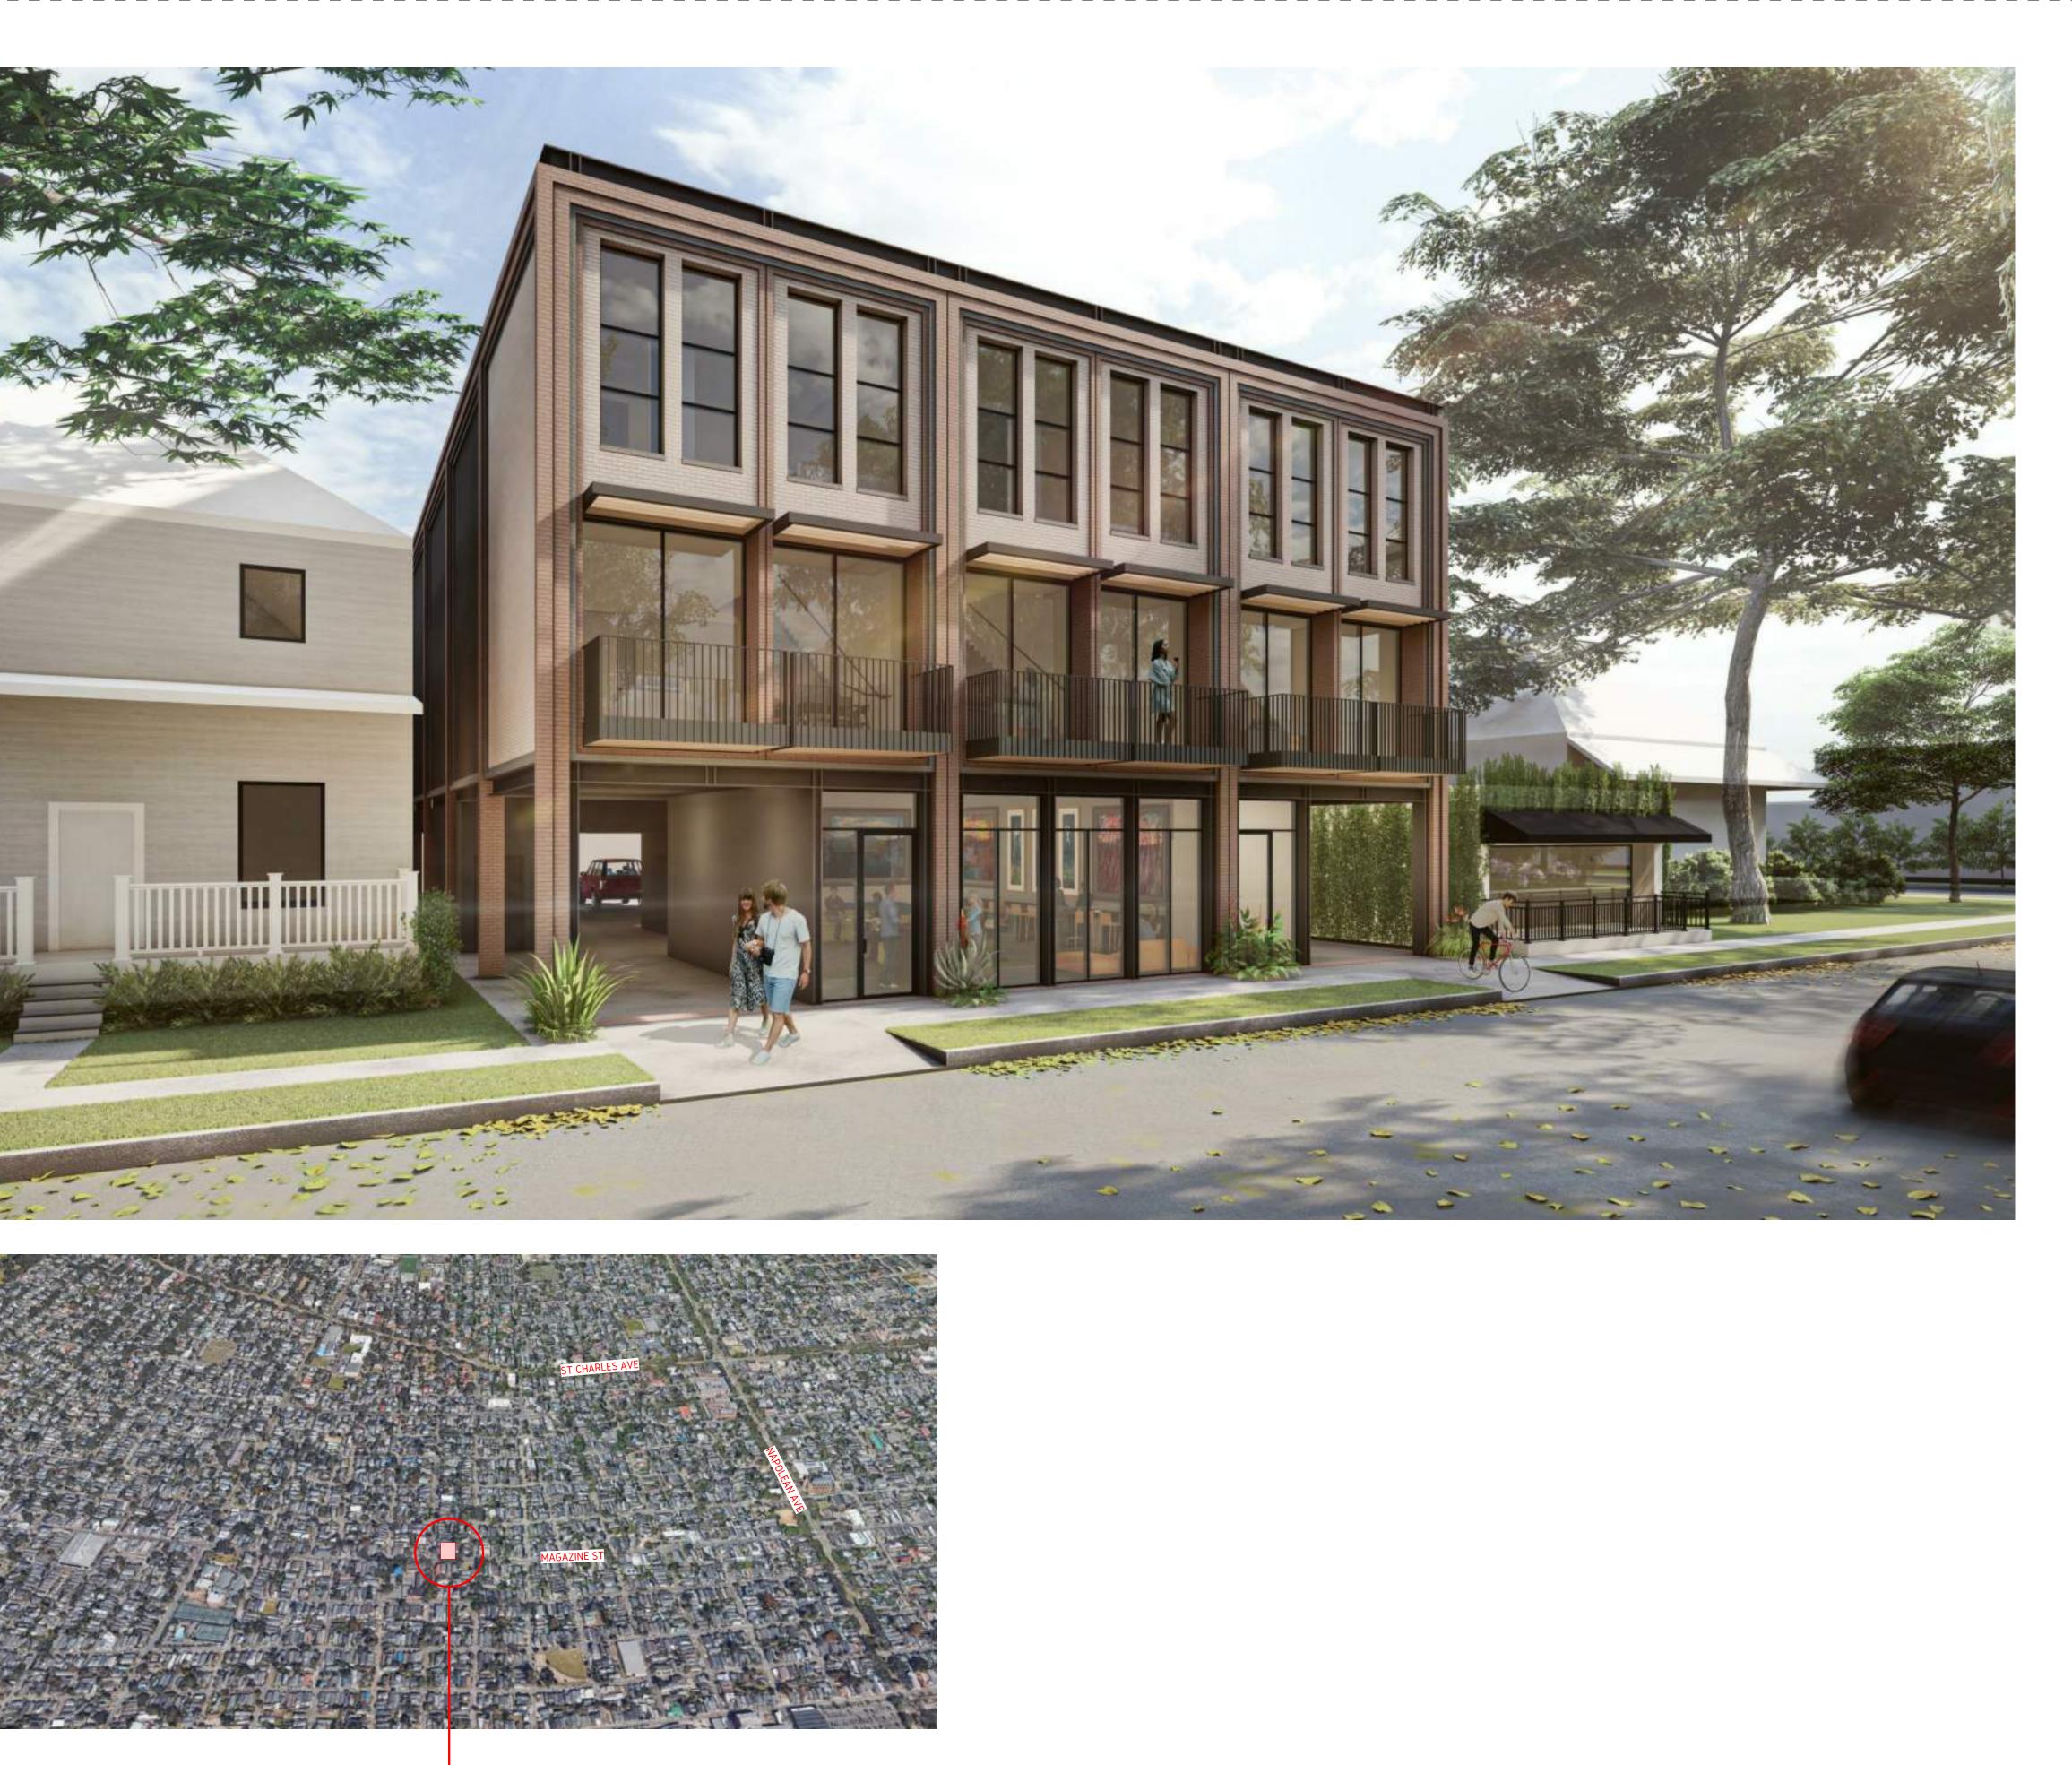

# Nathan Fell Architecture

COPYRIGHT Nathan Fell Architecture 2022. ALL RIGHTS RESERVED. NOT TO BE COPIED OR REPRODUCED WITHOUT THE EXPRESSED WRITTEN CONSENT OF Nathan Fell

PROJECT LOCATION

### 5023 Magazine St

Cover: Page 01 09/05/2023

### SITE USE INFORMATION

PROJECT INFORMATION Building Address:

Building Description: Building Size: Lot Size:

5023 Magazine Street New Orleans, LA 70115 Mixed Use: Commercial & Multi-Family (5 units) 13,955 ft<sup>2</sup> (3 Stories) 6,667.5 ft<sup>2</sup>

**ZONING INFORMATION** Zoning District: Future Land Use: Local Historic District:

HU-B1 : Historic Urban Neighborhood Business District MUL : Mixed-Use Low Density Uptown, Partial Control National Register of Historic Places: Uptown New Orleans Historic District

The Project is a 5-unit Multi-Family project with a ground floor (1200 sf) commercial space that could be subdivided. There is partially covered ground floor surface parking that is concealed/wrapped by the perimeter structure to minimize its visibility to public right of ways, thereby keeping pedestrian access to both the commercial space(s) and lobby space for the residential units more visibly prominent.