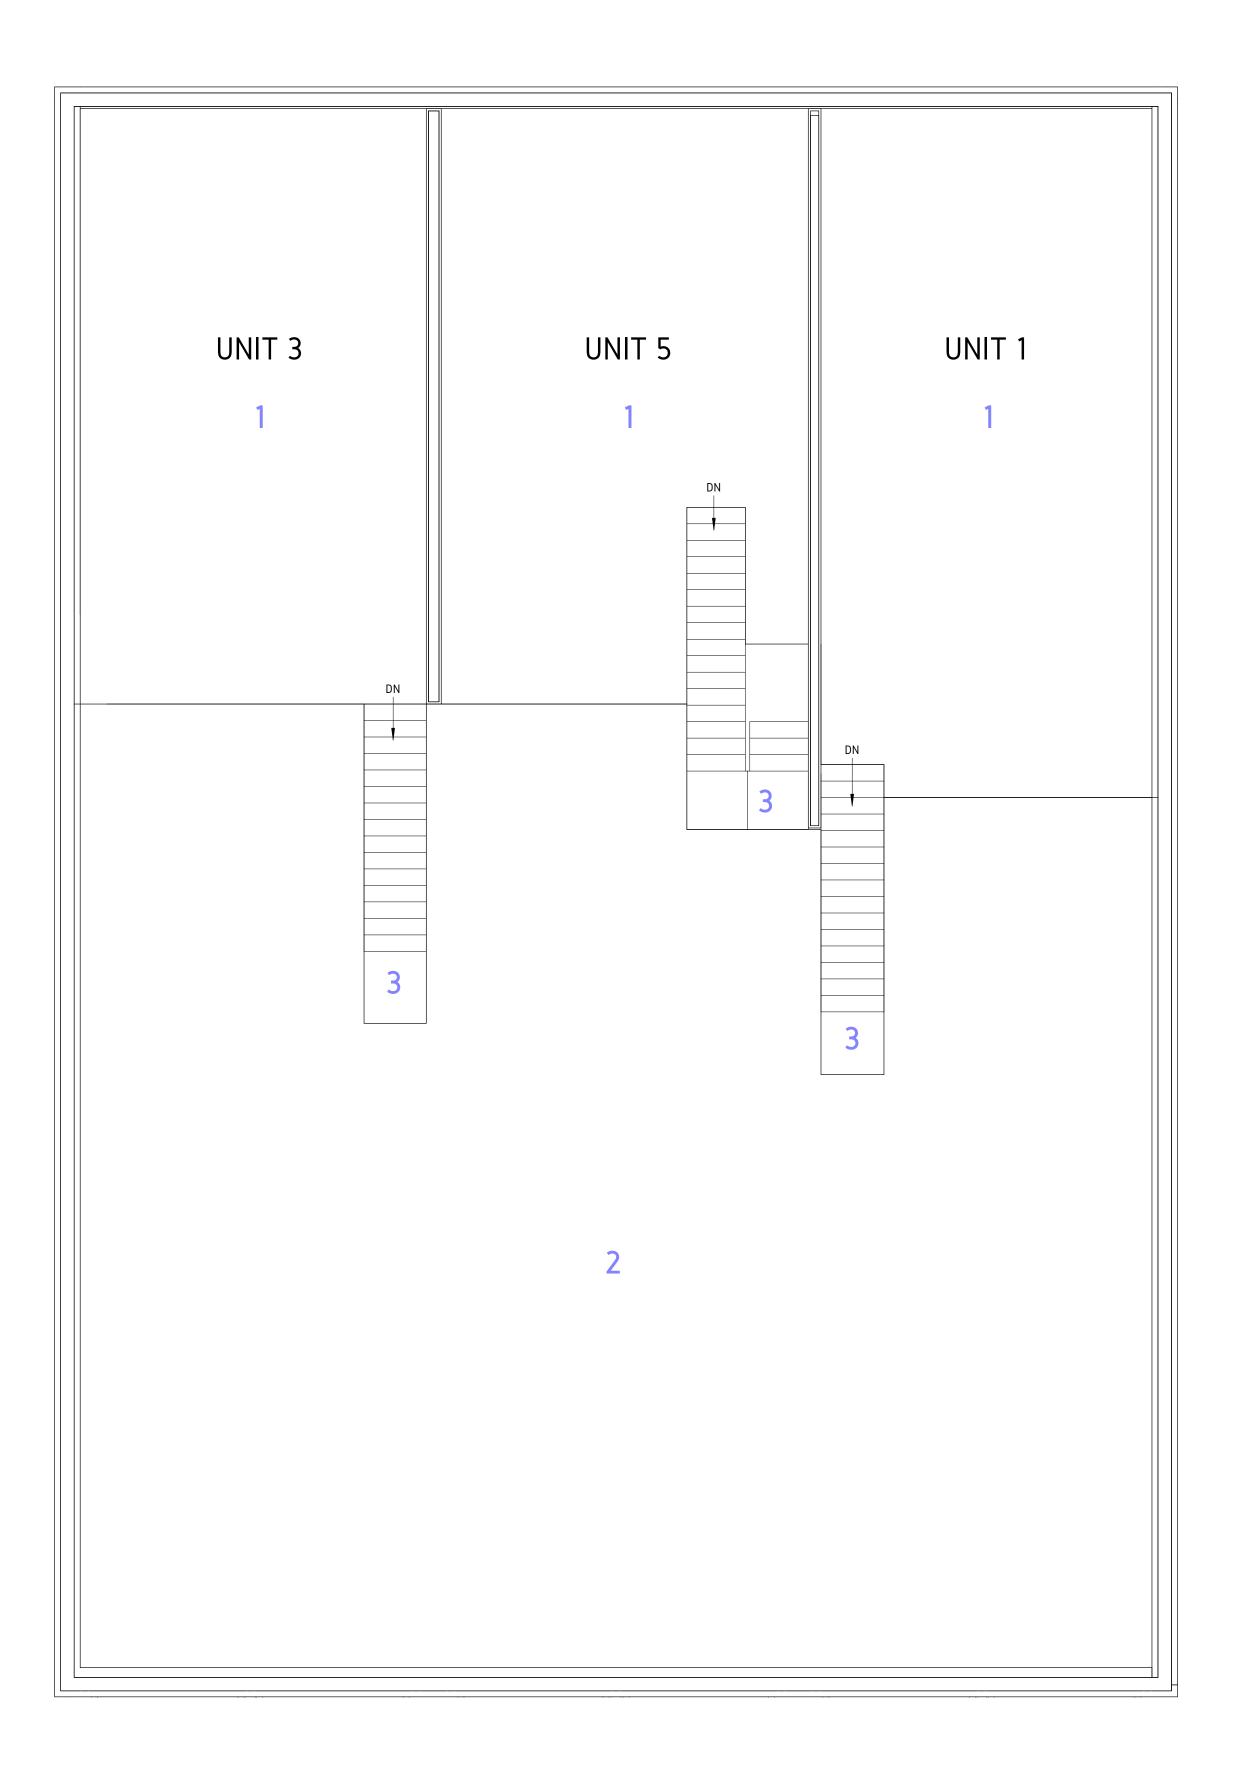

### <u>FLOOR PLAN - ROOF PLAN</u> Scale: 3/16" = 1'-0"

### 1741 FT<sup>2</sup> PRIVATE ROOF TERRACES

### FLOOR PLAN LEGEND

1 PRIVATE ROOF DECK

2 NON-OCCUPIABLE ROOF

3 PRIVATE ROOF ACCESS

## 5023 Magazine St

**Roof Plan:** Page 09 09/05/2023