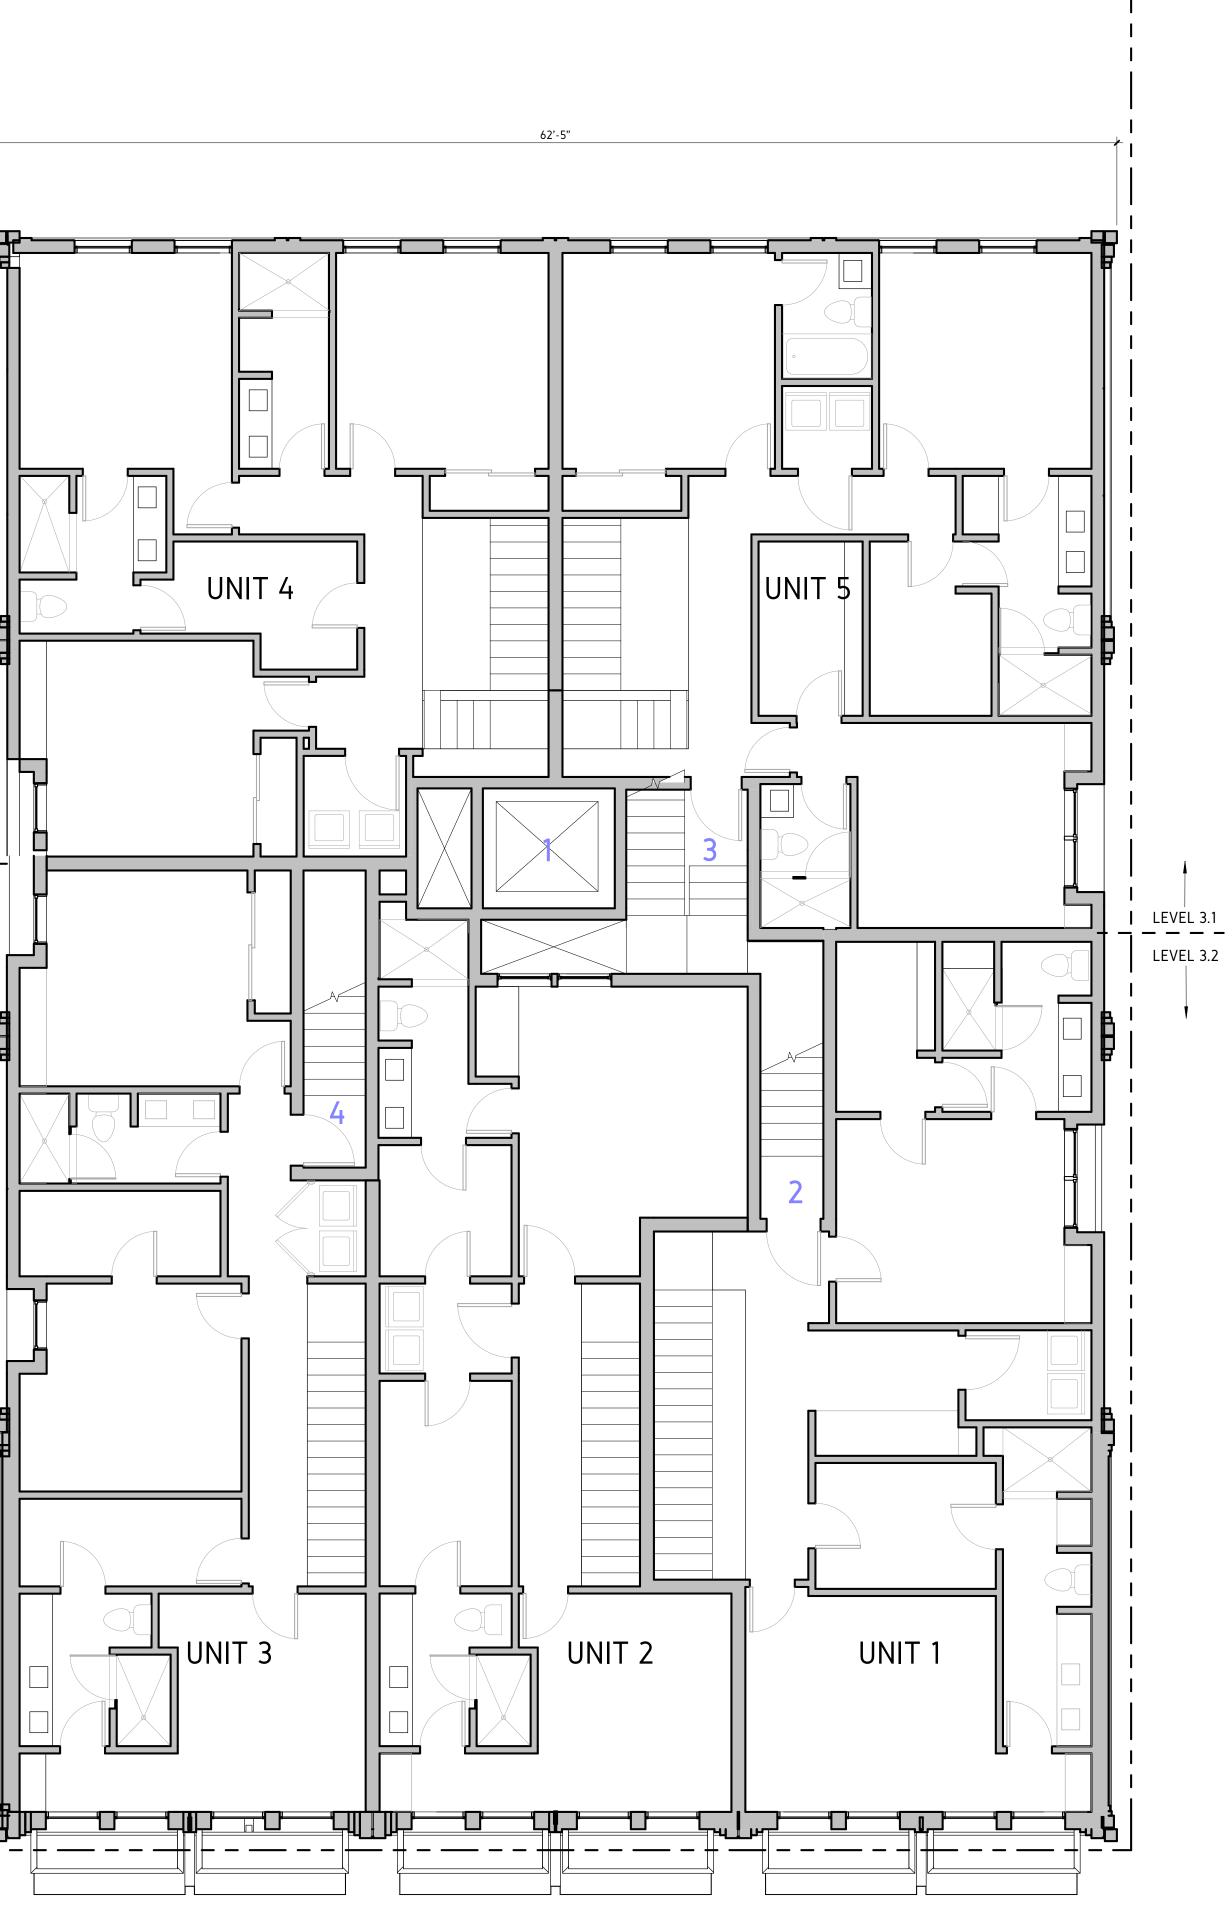

# Nathan Fell Architecture

5023 Magazine St

Second Floor Plan: Page 07 09/05/2023 <u>FLOOR PLAN - 3RD FLOOR</u> Scale: 3/16" = 1'-0"

5250 FT<sup>2</sup> GROSS UNIT AREA 5410 FT<sup>2</sup> GROSS FLOOR AREA

### <u>FLOOR PLAN LEGEND</u>

1 ELEVATOR OVERRUN

- 2 PRIVATE ROOF ACCESS UNIT 1
- 3 PRIVATE ROOF ACCESS UNIT 5
- 4 PRIVATE ROOF ACCESS UNIT 3

# Nathan Fell Architecture

LEVEL 3.1 LEVEL 3.2

COPYRIGHT Nathan Fell Architecture 2022. ALL RIGHTS RESERVED. NOT TO BE COPIED OR REPRODUCED WITHOUT THE EXPRESSED WRITTEN CONSENT OF Nathan F

5023 Magazine St

Third Floor Plan: Page 08 09/05/2023