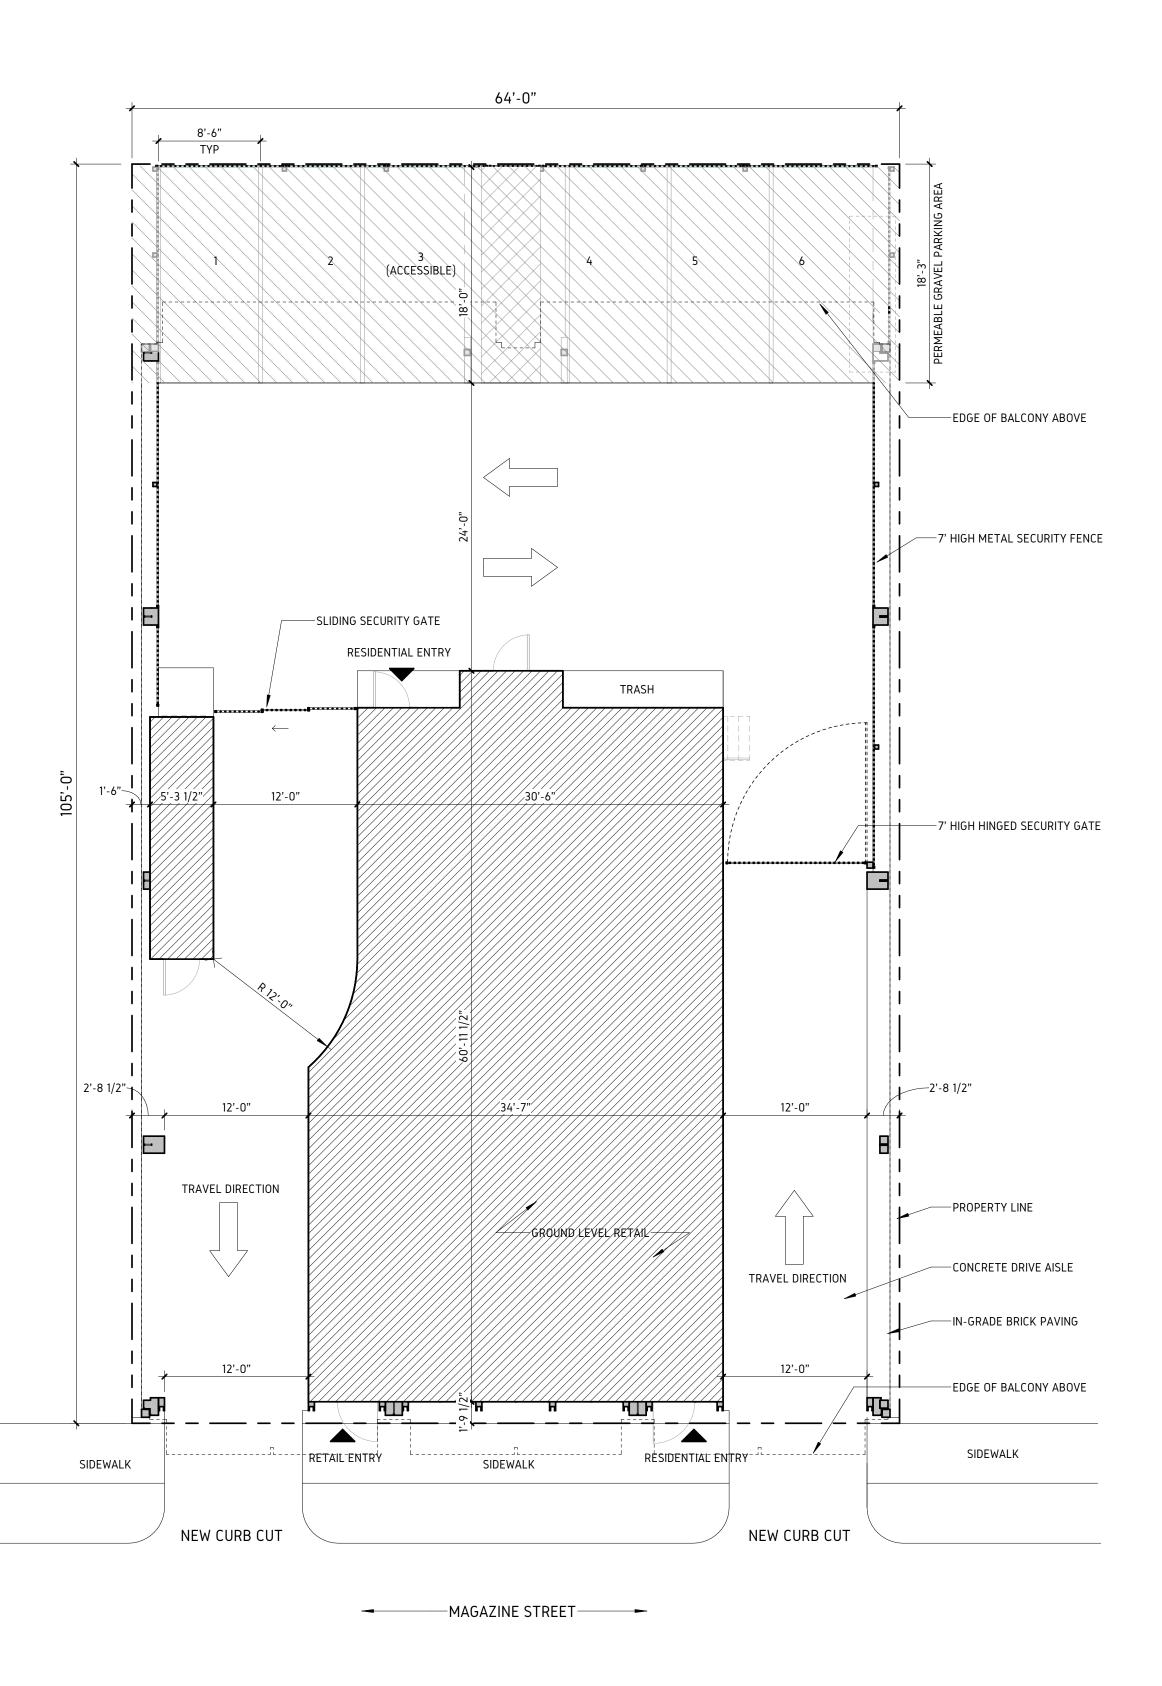

### PROPOSED SITE FOOTPRINT <u>SITE PLAN</u> Scale: 1/8" = 1'-0"

5023 Magazine St

Site Plan: Page 03 09/05/2023

TOWARD DOWNTOWN

# Nathan Fell Architecture

COPYRIGHT Nathan Fell Architecture 2022. ALL RIGHTS RESERVED. NOT TO BE COPIED OR REPRODUCED WITHOUT THE EXPRESSED WRITTEN CONSENT OF Nathan Fel

TOWARD DOWNTOWN

ACROSS STREET LOCATION MAGAZINE STREET

TOWARD UPTOWN

PROJECT SITE MAGAZINE STREET

TOWARD UPTOWN

### <u>TOTAL BUILDING FT<sup>2</sup></u>

RETAIL | 1,200 FT<sup>2</sup> UNIT AREA | 8,792 FT<sup>2</sup> PRIVATE BALCONY AREA | 528 FT<sup>2</sup> PRIVATE TERRACE AREA | 1,741 FT<sup>2</sup> TOTAL AREA | 12,751 FT<sup>2</sup>

PARKING SPACES 6 PARKING SPACES

LOT SQUARE FOOTAGE 6,720 FT<sup>2</sup>

PROVIDED PERMEABLE SPACE 1,115 FT<sup>2</sup>

REQUIRED PERMEABLE SPACE 672 FT<sup>2</sup>

\*Will provide landscape and lighting plan to complete design review. No signage in scope.\*