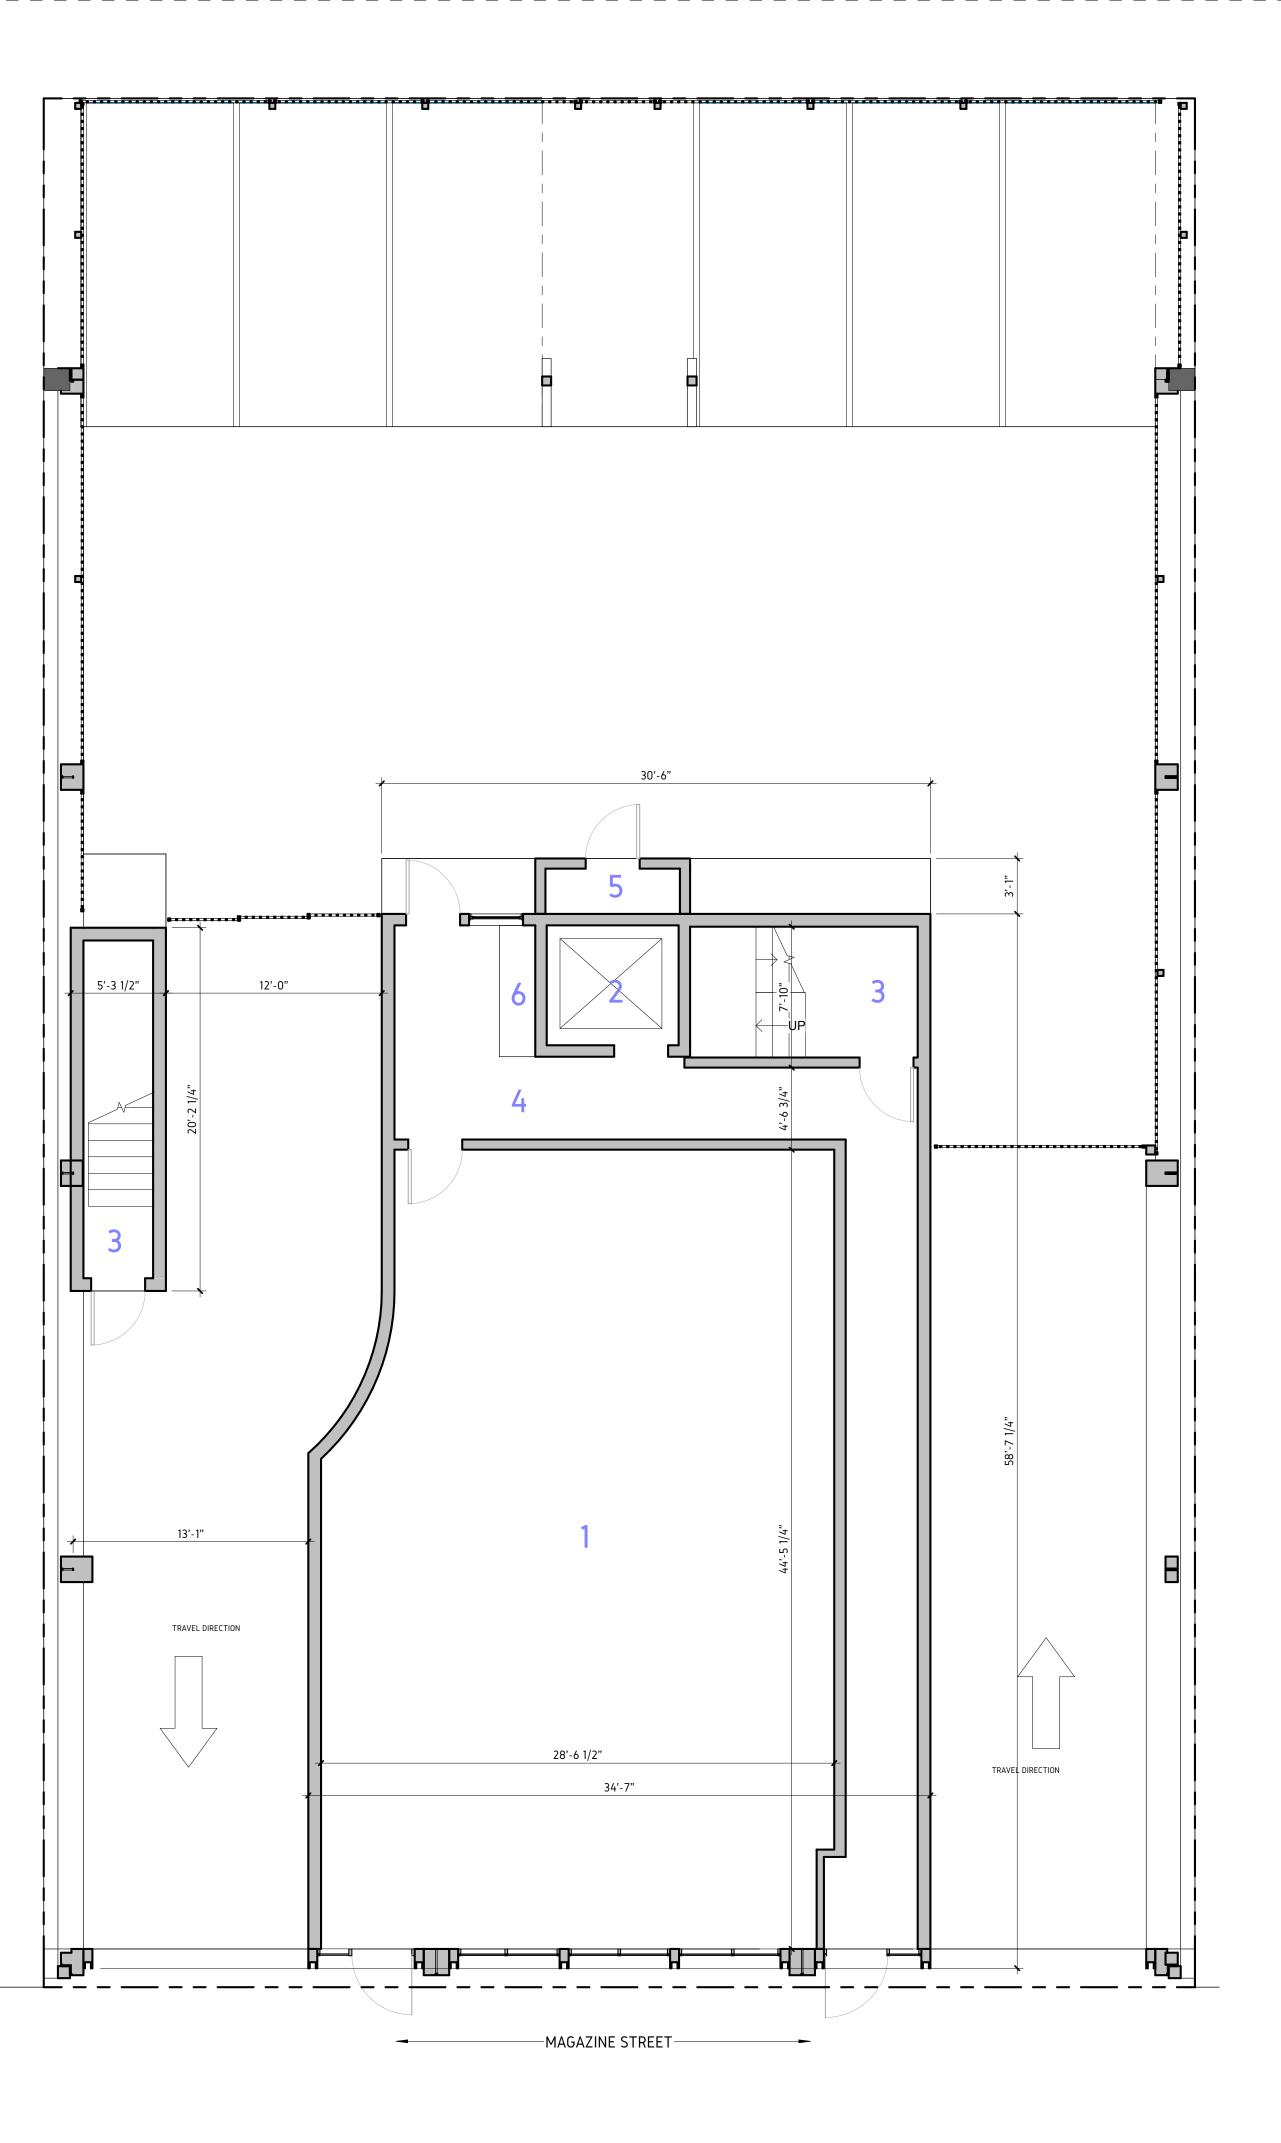

## 5023 Magazine St

Site Elevations: Page 04 09/05/2023

FLOOR PLAN - 1ST FLOOR Scale: 3/16" = 1'-0"

1200 FT<sup>2</sup> RETAIL AREA 2030 FT<sup>2</sup> GROSS FLOOR AREA

<u>FLOOR PLAN LEGEND</u>

- 1 RETAIL 2 ELEVATOR
- 3 STAIRS
- 4 CORRIDOR
- 5 UTILITY
- 6 MAIL

## 5023 Magazine St

Ground Floor Plan: Page 06 09/05/2023