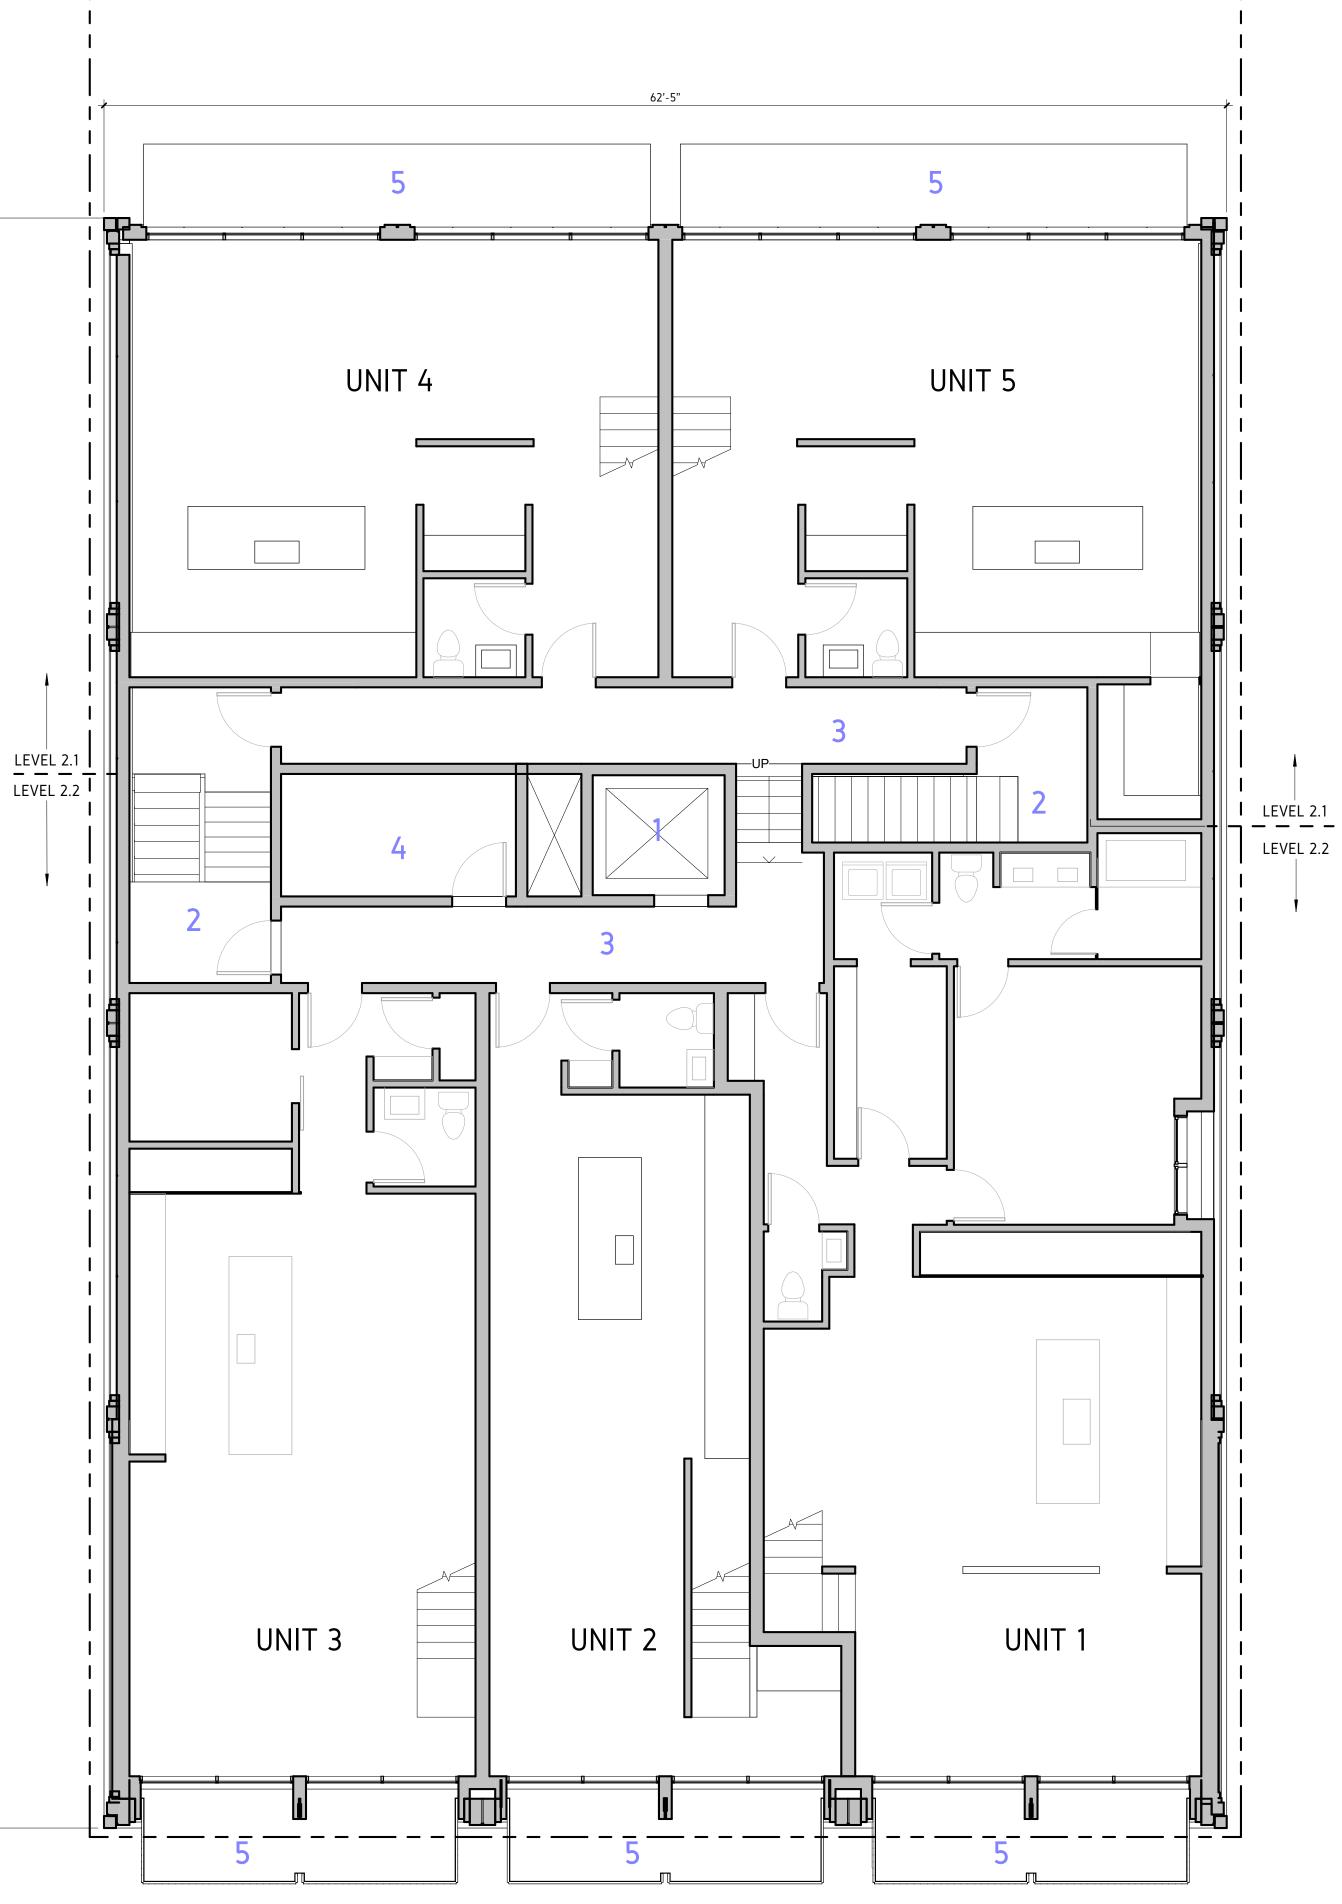

### <u>FLOOR PLAN - 2ND FLOOR</u> Scale: 3/16" = 1'-0"

4395 FT<sup>2</sup> GROSS UNIT AREA 5318 FT<sup>2</sup> GROSS FLOOR AREA

FLOOR PLAN LEGEND

- 1 ELEVATOR
- 2 STAIRS
- 3 CORRIDOR
- 4 MEP/UTILITY
- 5 BALCONY

# Nathan Fell Architecture

5023 Magazine St

Second Floor Plan: Page 07 09/05/2023 <u>FLOOR PLAN - 3RD FLOOR</u> Scale: 3/16" = 1'-0"

5250 FT<sup>2</sup> GROSS UNIT AREA 5410 FT<sup>2</sup> GROSS FLOOR AREA