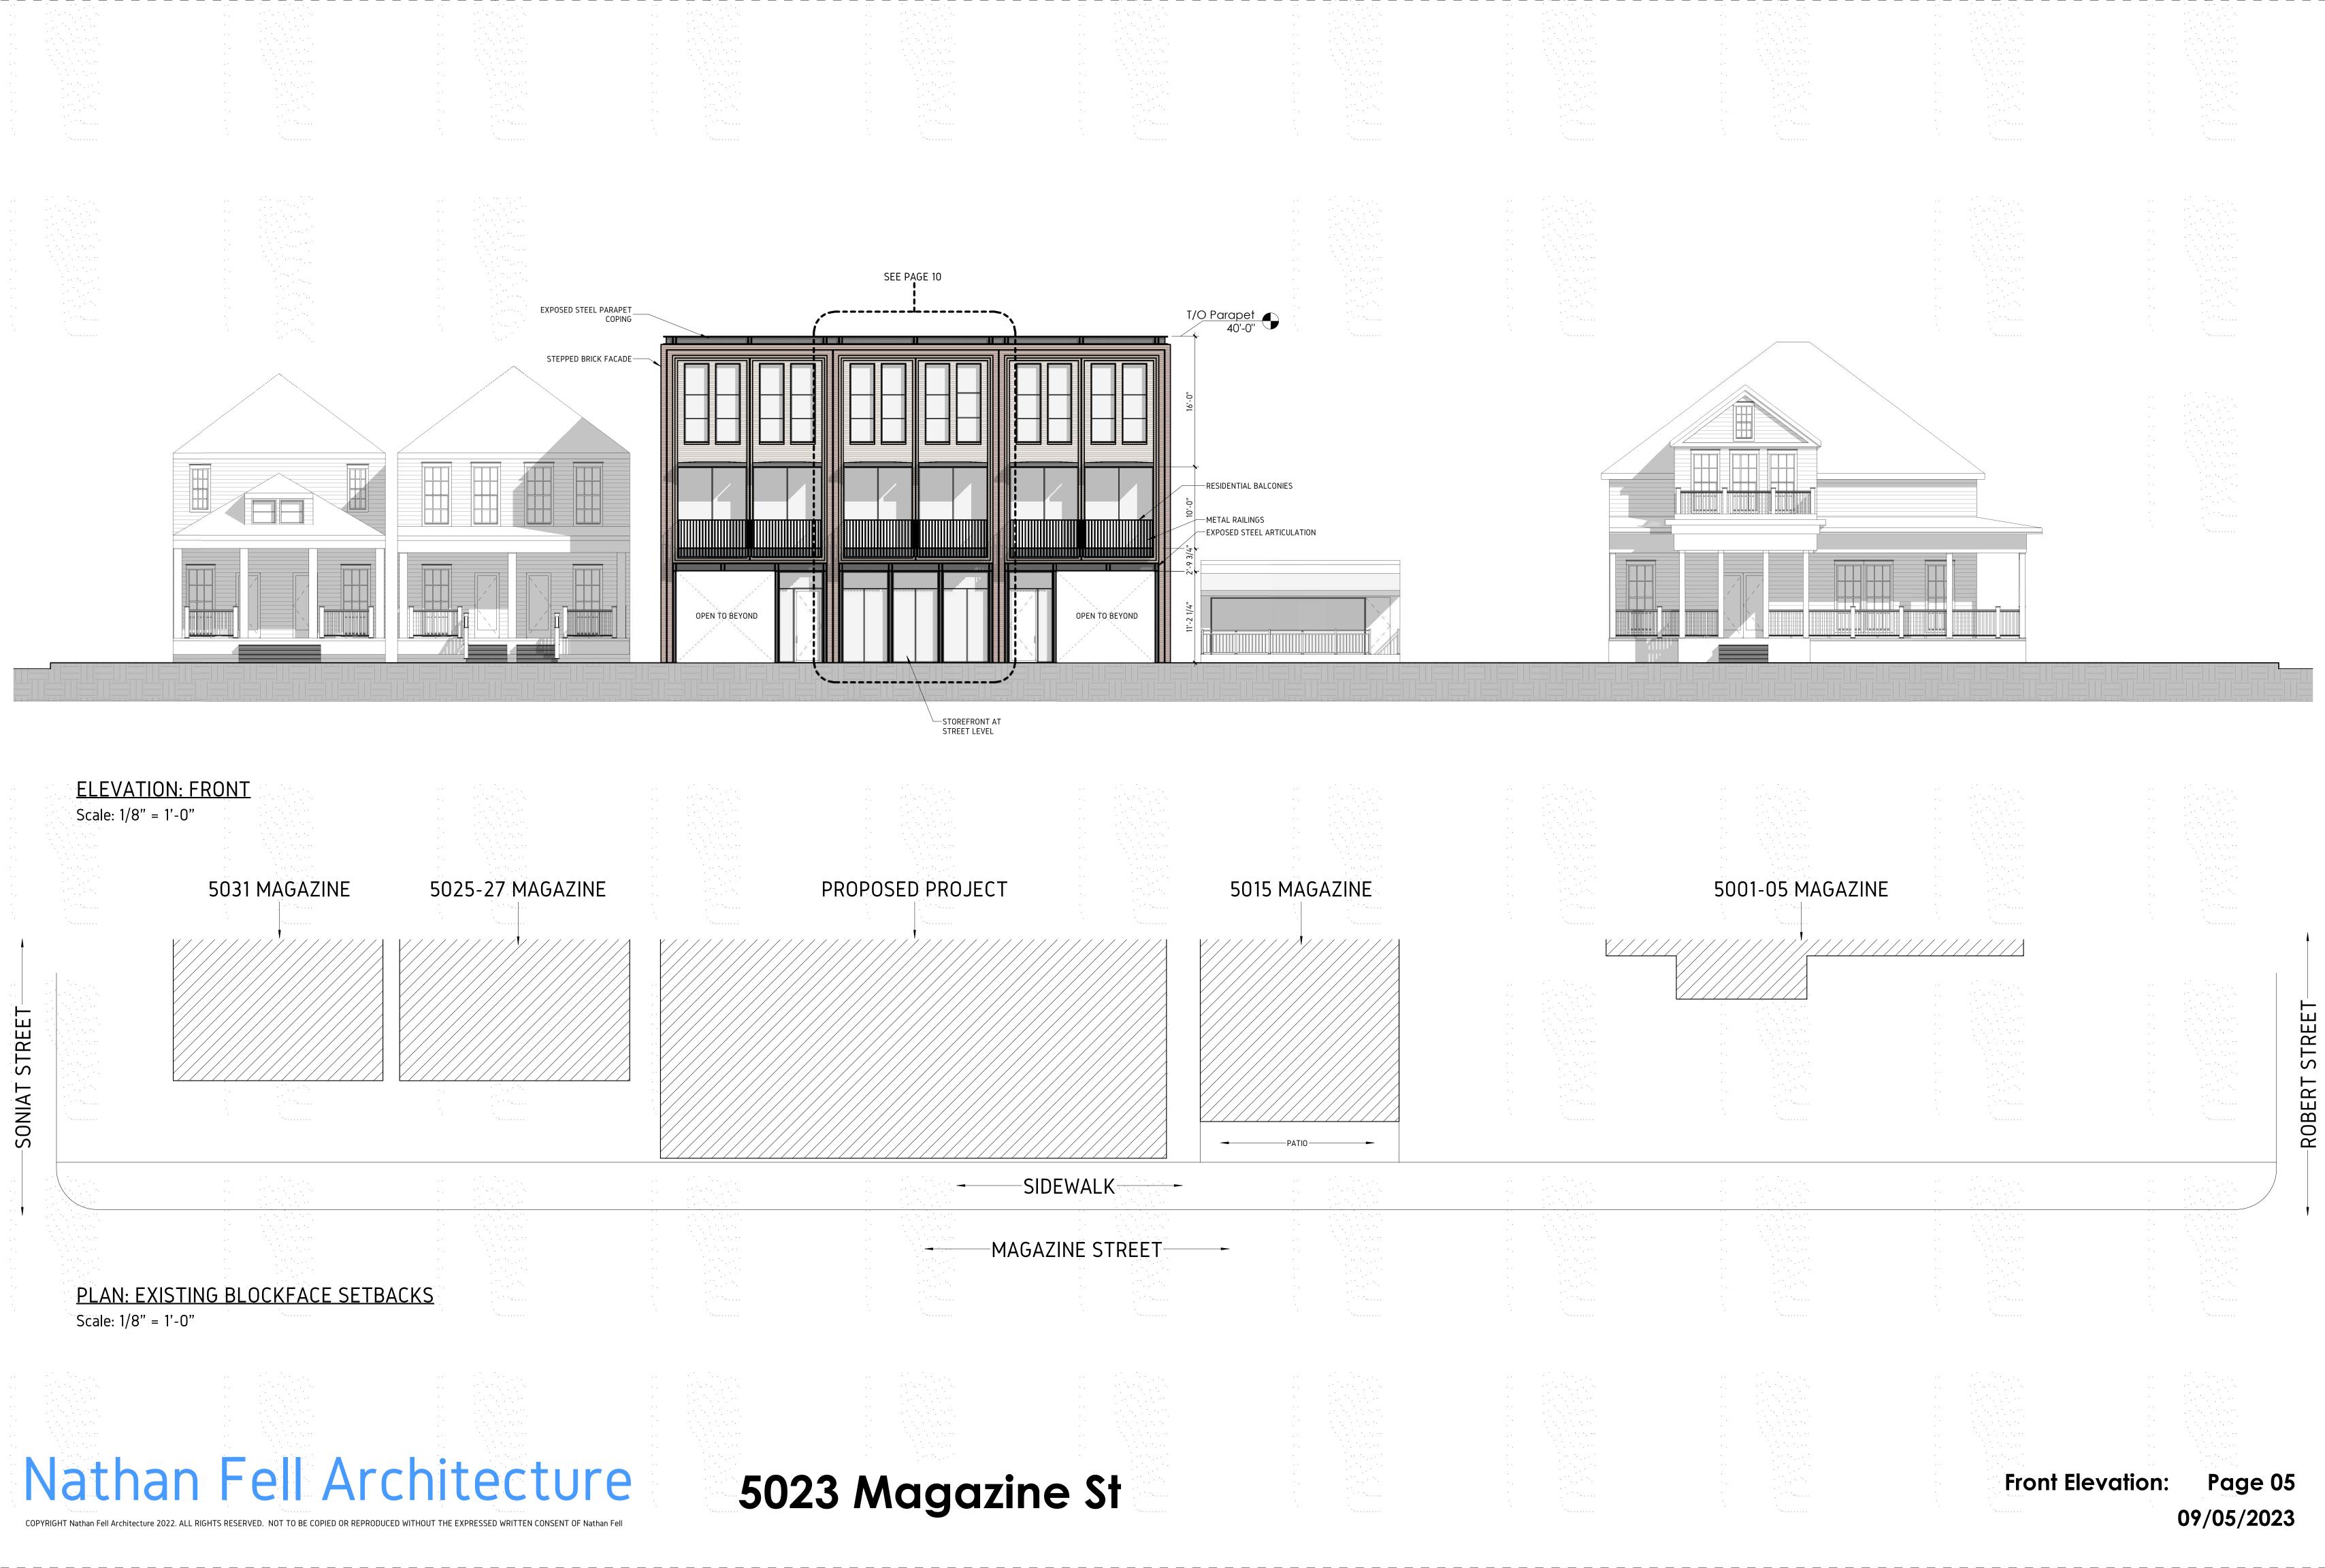

The Project is a 5-unit Multi-Family project with a ground floor (1200 sf) commercial space that could be subdivided. There is partially covered ground floor surface parking that is concealed/wrapped by the perimeter structure to minimize its visibility to public right of ways, thereby keeping pedestrian access to both the commercial space(s) and lobby space for the residential units more visibly prominent.

### <u>TOTAL BUILDING FT<sup>2</sup></u>

RETAIL | 1,200 FT<sup>2</sup> UNIT AREA | 8,792 FT<sup>2</sup> PRIVATE BALCONY AREA | 528 FT<sup>2</sup> PRIVATE TERRACE AREA | 1,741 FT<sup>2</sup> TOTAL AREA | 12,751 FT<sup>2</sup>

## 5023 Magazine St

Site Elevations: Page 04 09/05/2023

FLOOR PLAN - 1ST FLOOR Scale: 3/16" = 1'-0"

1200 FT<sup>2</sup> RETAIL AREA 2030 FT<sup>2</sup> GROSS FLOOR AREA

<u>FLOOR PLAN LEGEND</u>

- 1 RETAIL 2 ELEVATOR
- 3 STAIRS
- 4 CORRIDOR
- 5 UTILITY
- 6 MAIL