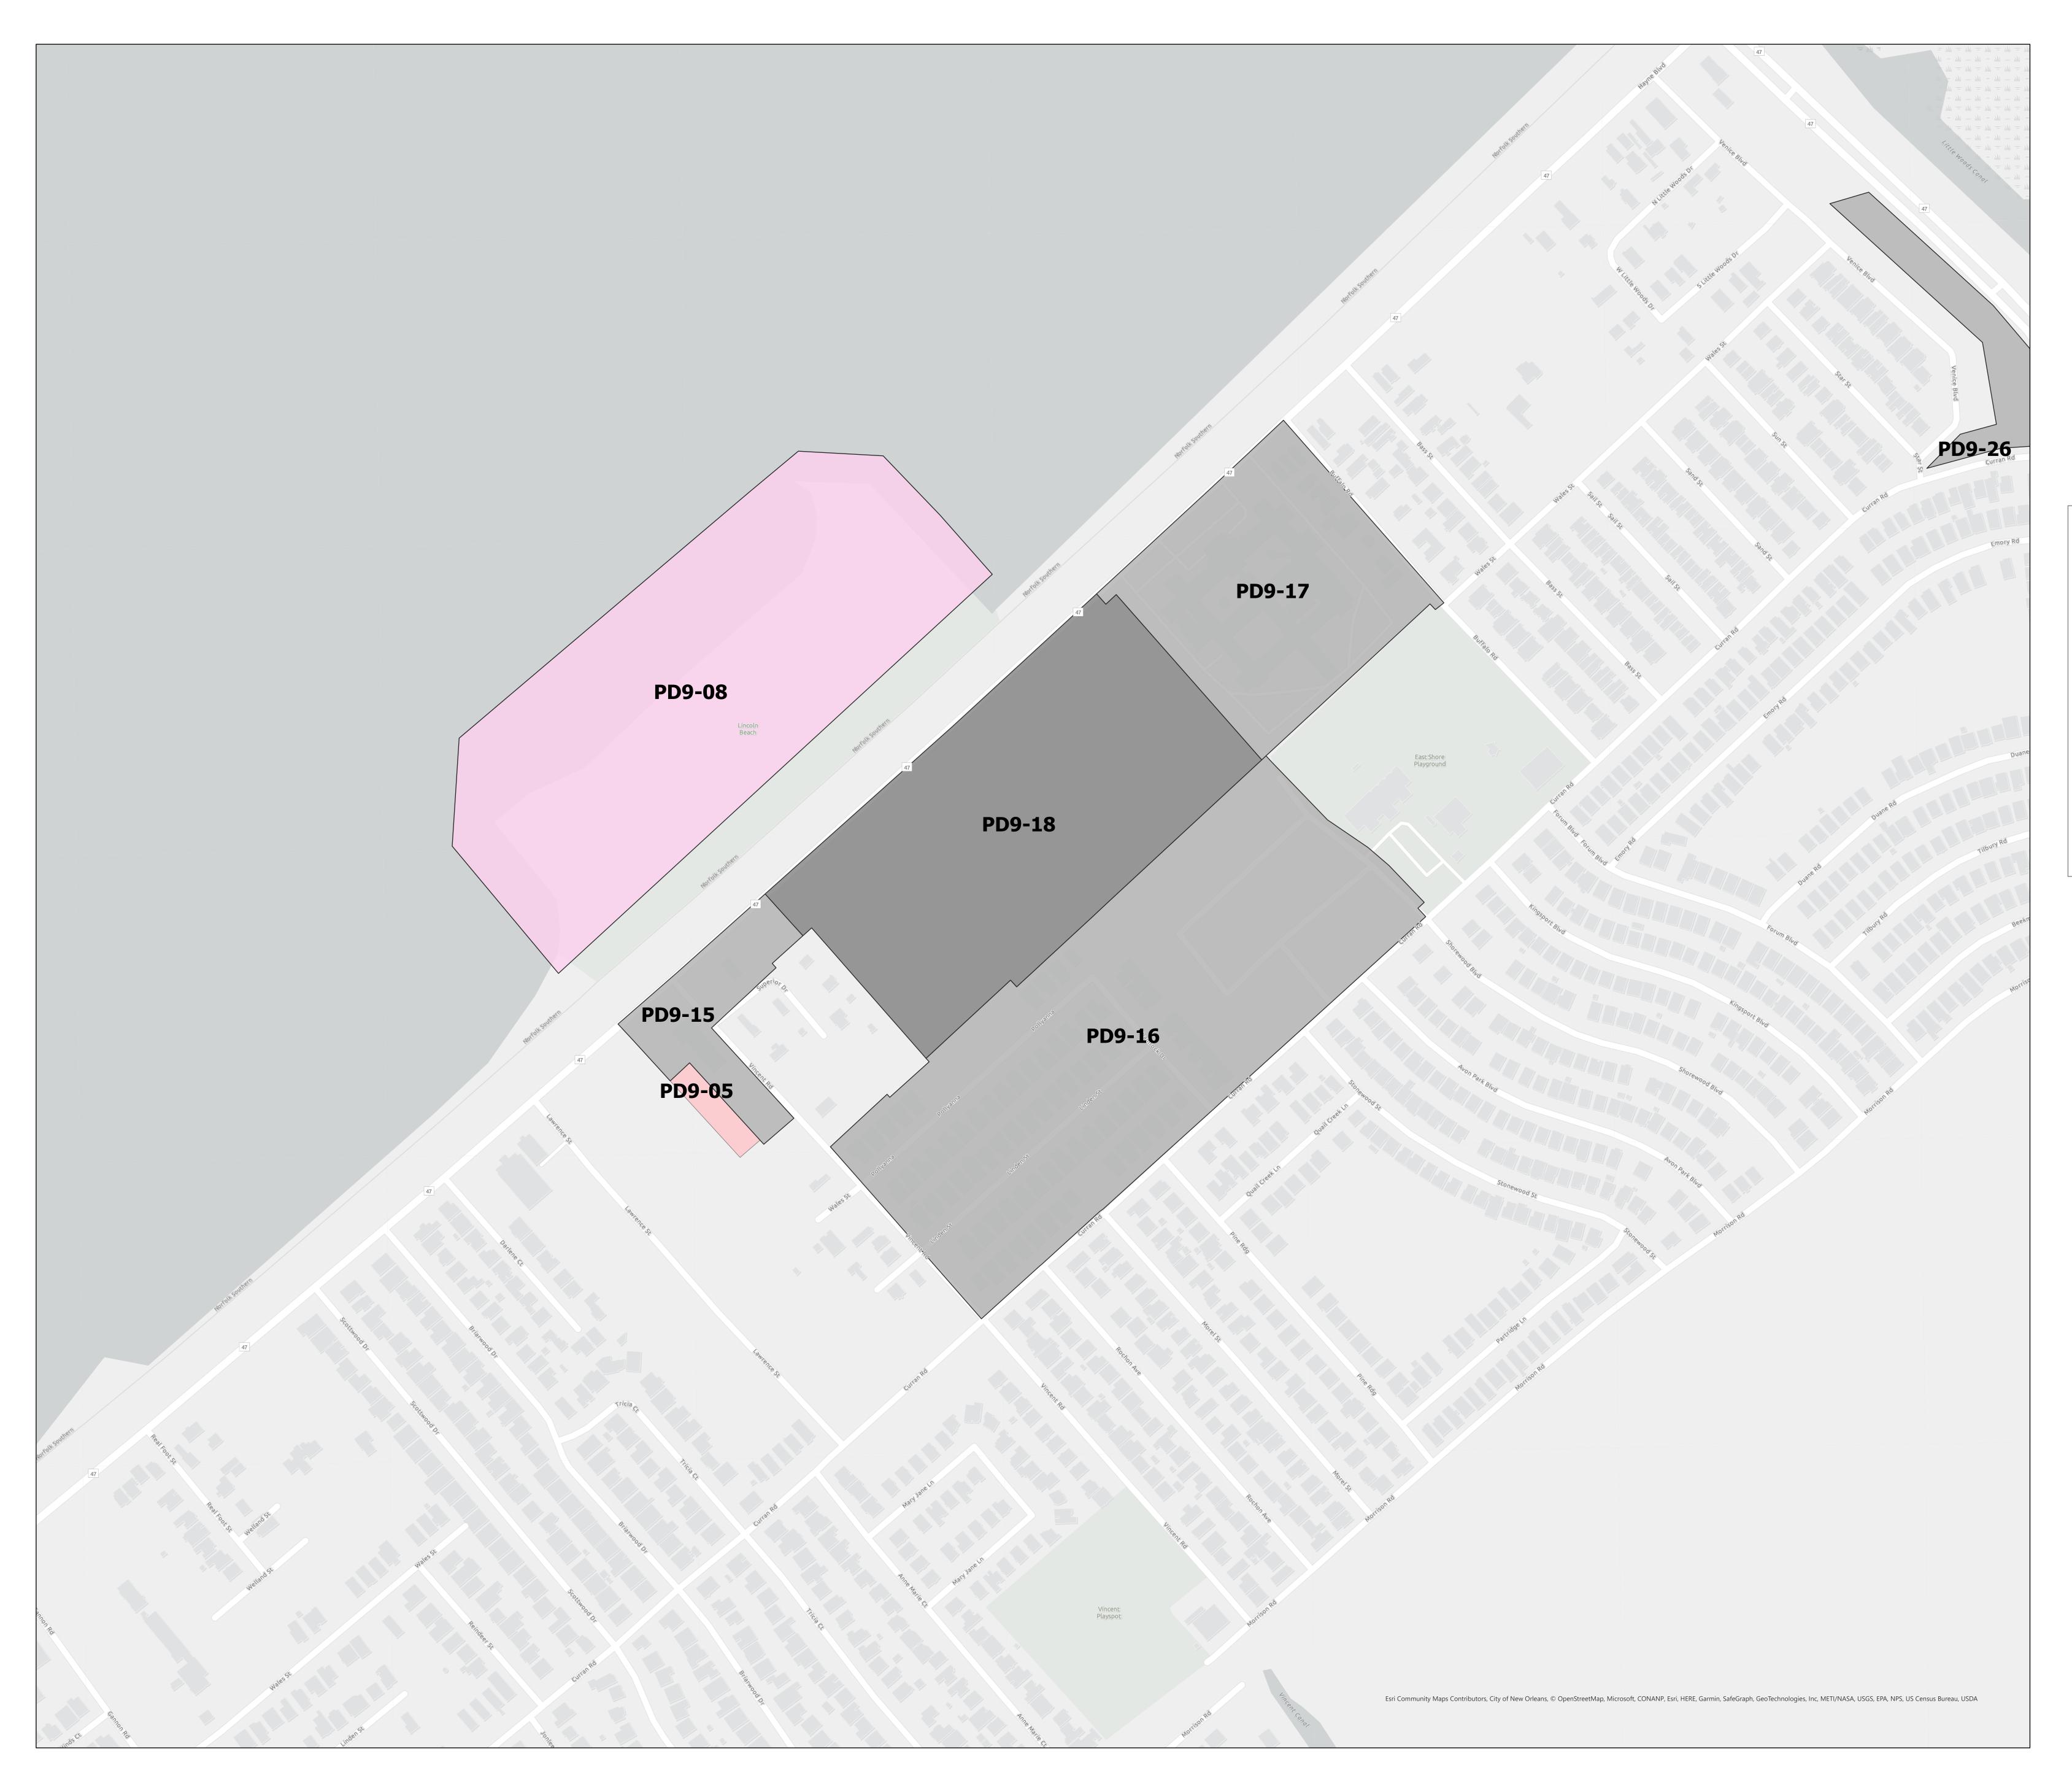

## Proposed Future Land-Use Changes Lincoln Beach

| Figure | <b>Current FLUM</b>                                                    | Proposed FLUM               | Address                              | Requestor             |
|--------|------------------------------------------------------------------------|-----------------------------|--------------------------------------|-----------------------|
| PD9-05 | Residential<br>Single-Family<br>Post-War                               | Neighborhood<br>Commercial  | 13860 Hayne<br>Blvd.                 | СРС                   |
| PD9-08 | Natural Areas                                                          | Parkland &<br>Open Space    |                                      | Mayor's Office        |
| PD9-15 | Neighborhood<br>Commercial &<br>Residential Low<br>Density Post<br>War | Mixed-Use Low<br>Density    | Hayne Blvd.<br>Opportunity Site<br>1 | Mayor's Office        |
| PD9-16 | Neighborhood<br>Commercial &<br>Residential Low<br>Density Post<br>War | Mixed-Use Low<br>Density    | Hayne Blvd.<br>Opportunity Site<br>2 | Mayor's Office        |
| PD9-17 | Neighborhood<br>Commercial &<br>Residential Low<br>Density Post<br>War | Mixed-Use Low<br>Density    | Hayne Blvd.<br>Opportunity Site<br>3 | Mayor's Office        |
| PD9-18 | Planned<br>Development<br>Area                                         | Mixed-Use<br>Medium Density | Hayne Blvd.<br>Opportunity Site      | Mayor's Office        |
| PD9-26 | Neighborhood<br>Commercial                                             | Mixed-Use Low<br>Density    | 17600 Paris Rd                       | Council District<br>E |