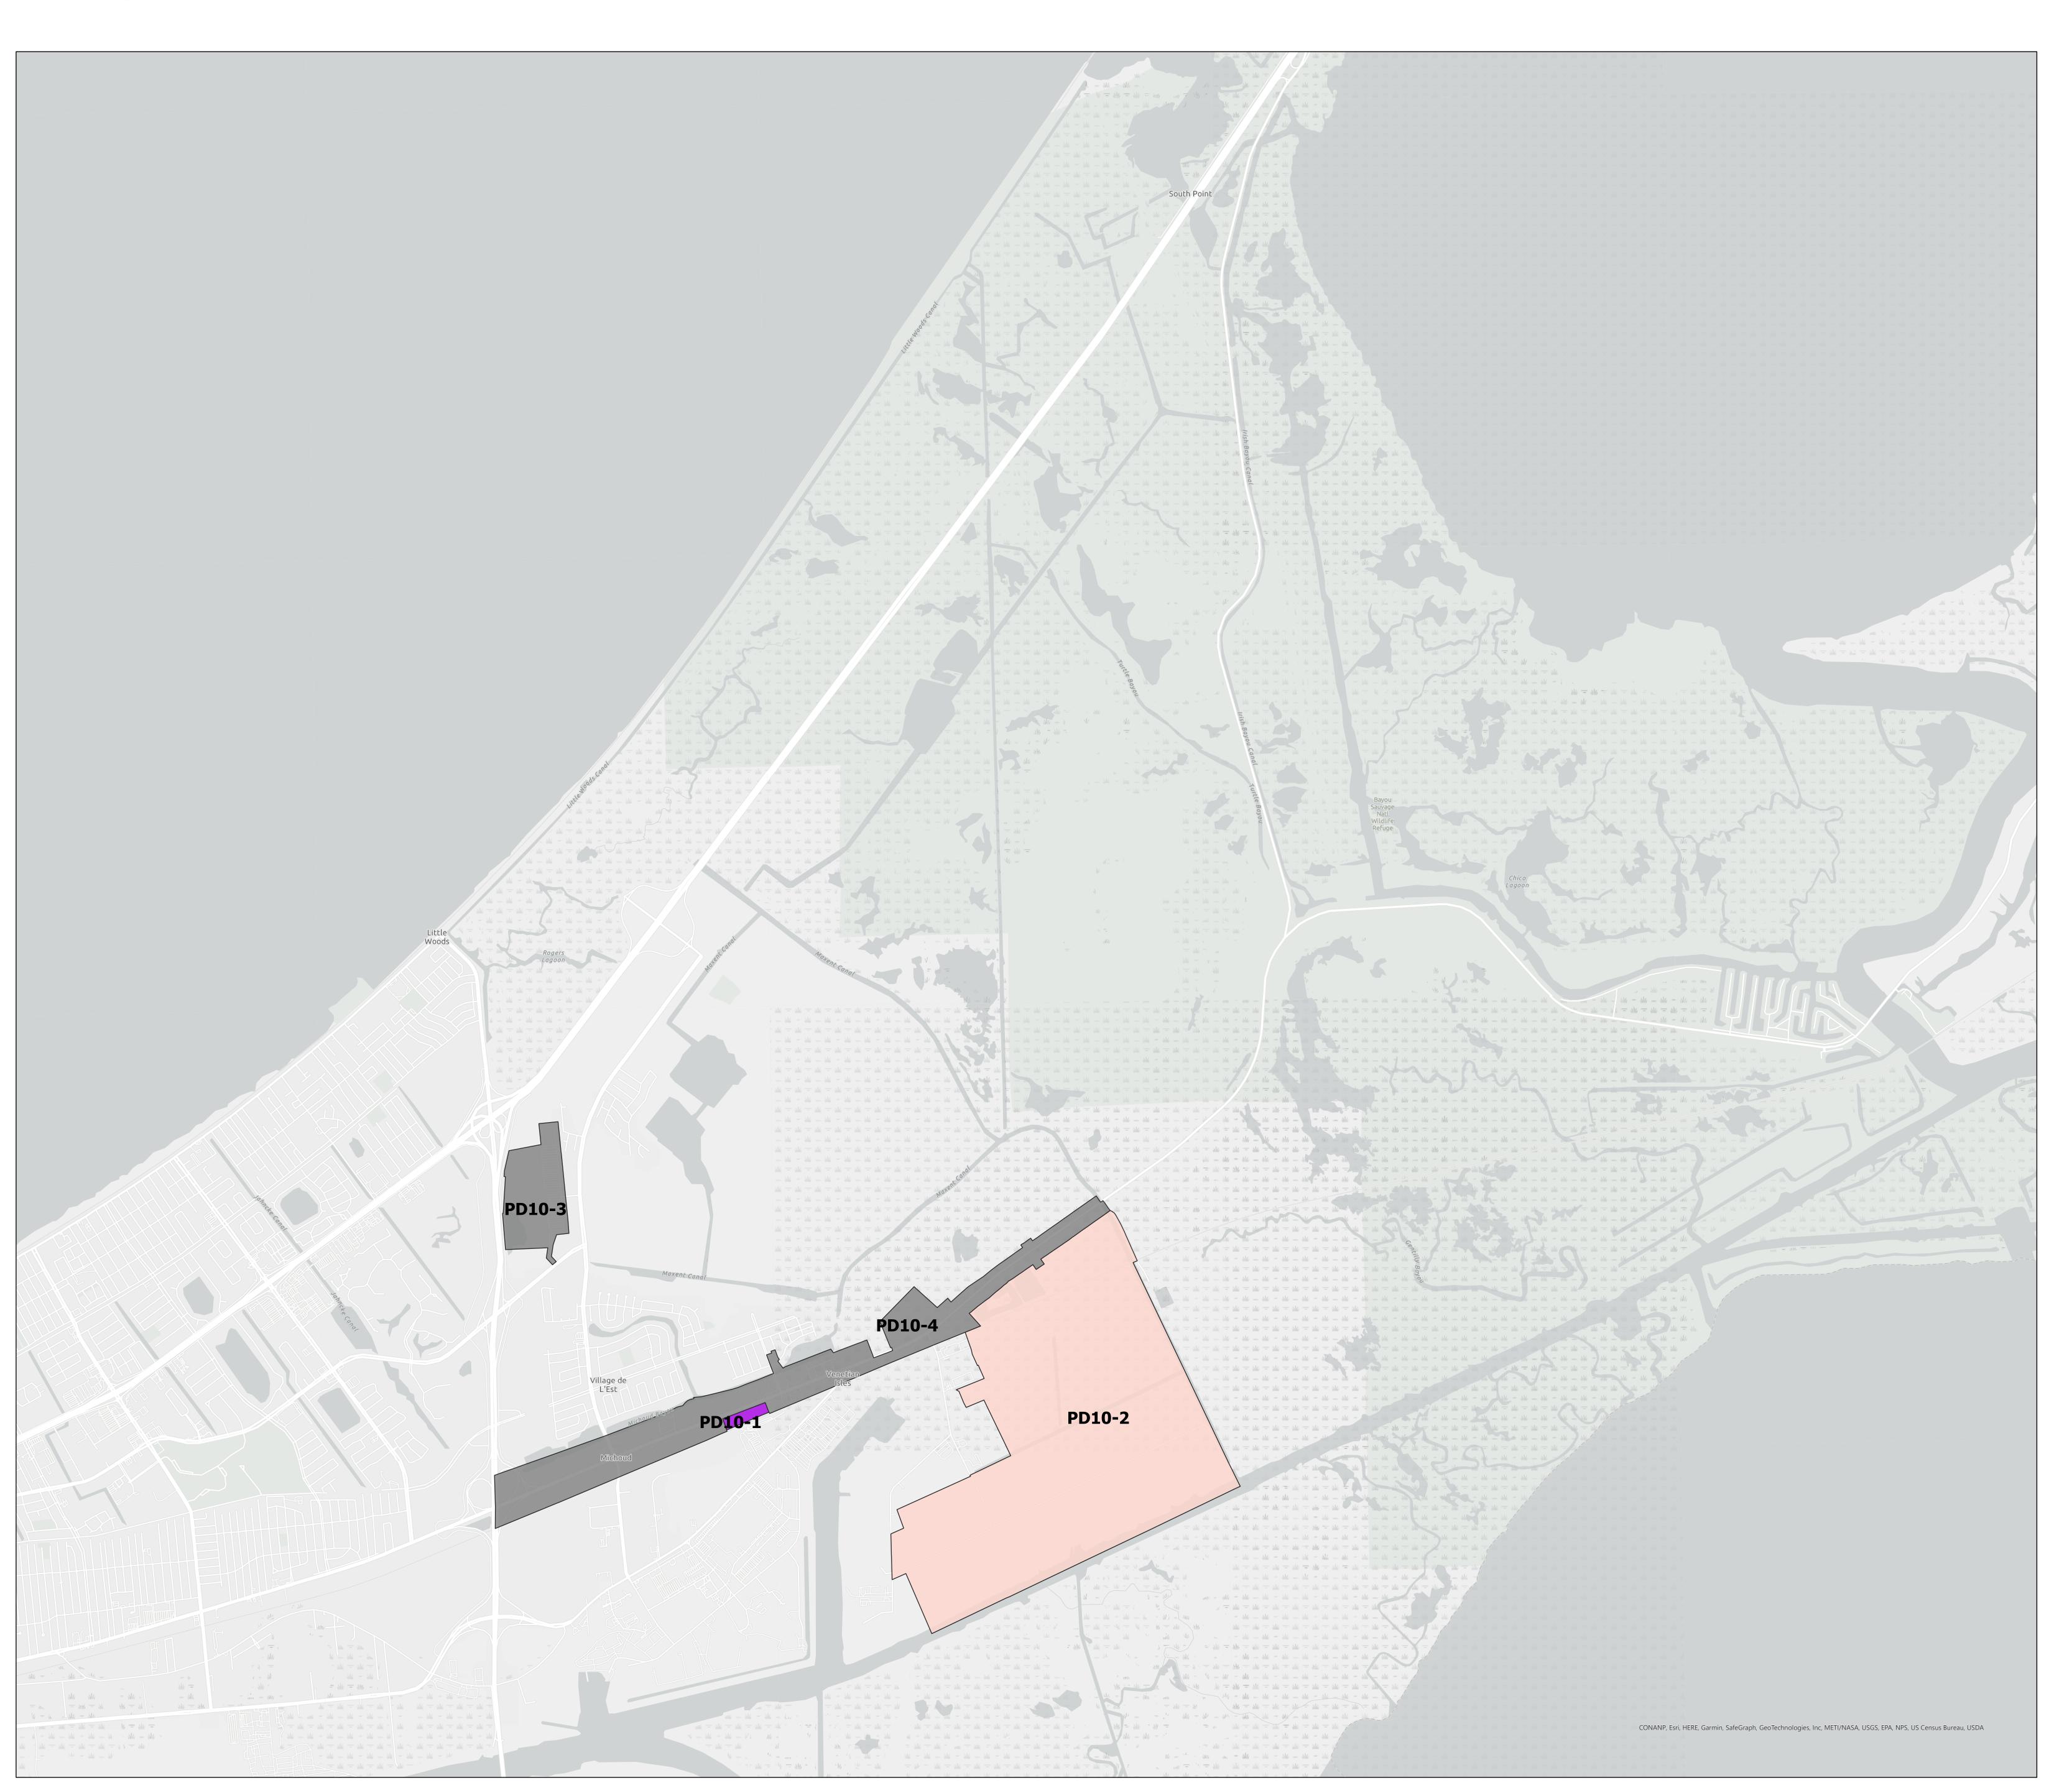

## Proposed Future Land-Use Changes Planning District 10

| Figure | Current FLUM                                          | Proposed FLUM                                | Address                                                              | Requestor       |
|--------|-------------------------------------------------------|----------------------------------------------|----------------------------------------------------------------------|-----------------|
| PD10-1 | Neighborhood<br>Commercial                            | Industrial                                   | 14100-14300<br>Chef Menteur<br>Hwy                                   | CPC             |
| PD10-2 | Planned<br>Development<br>Area                        | Industrial OR<br>Mixed-Use<br>Medium Density | Regional<br>Business Park<br>East                                    | Mayor's Office  |
| PD10-3 | Planned<br>Development<br>Area                        | Mixed-Use<br>Medium Density                  | Jazzland/Six<br>Flags Site                                           | Mayor's Office  |
| PD10-4 | Neighborhood<br>Commercial &<br>General<br>Commercial | Mixed-Use<br>Medium Density                  | Chef Menteur<br>Corridor<br>(Industiral<br>Canal - Bayou<br>Sauvage) | Mayor's Council |