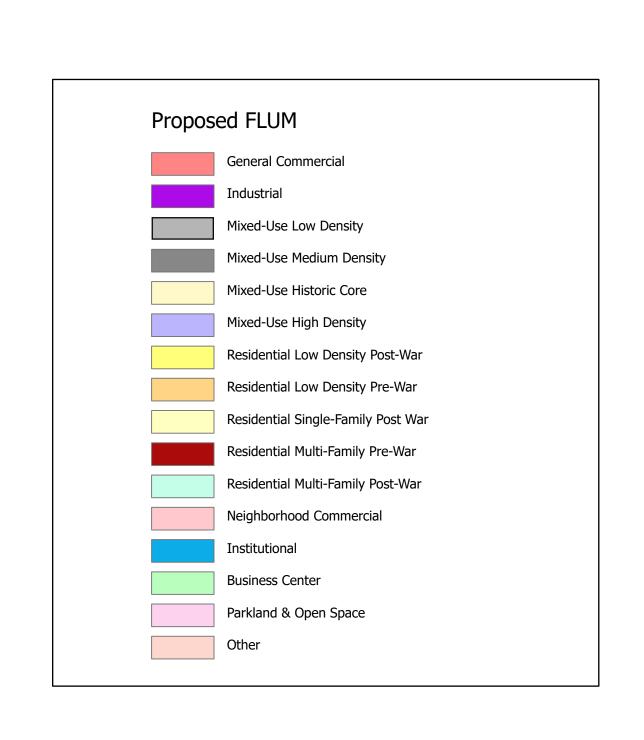

## Proposed Future Land-Use Changes Planning District 10

| Figure | Current FLUM                                          | Proposed FLUM                                | Address                                                              | Requestor       |
|--------|-------------------------------------------------------|----------------------------------------------|----------------------------------------------------------------------|-----------------|
| PD10-1 | Neighborhood<br>Commercial                            | Industrial                                   | 14100-14300<br>Chef Menteur<br>Hwy                                   | CPC             |
| PD10-2 | Planned<br>Development<br>Area                        | Industrial OR<br>Mixed-Use<br>Medium Density | Regional<br>Business Park<br>East                                    | Mayor's Office  |
| PD10-3 | Planned<br>Development<br>Area                        | Mixed-Use<br>Medium Density                  | Jazzland/Six<br>Flags Site                                           | Mayor's Office  |
| PD10-4 | Neighborhood<br>Commercial &<br>General<br>Commercial | Mixed-Use<br>Medium Density                  | Chef Menteur<br>Corridor<br>(Industiral<br>Canal - Bayou<br>Sauvage) | Mayor's Council |