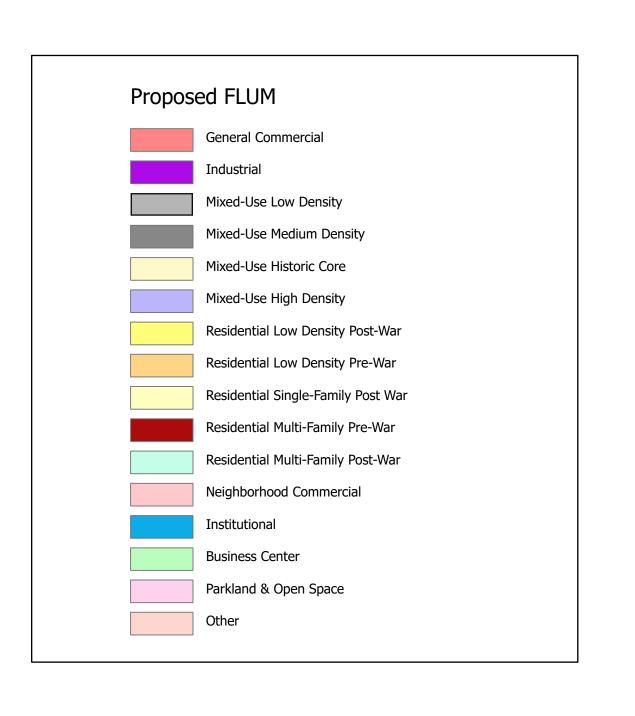

## Proposed Future Land-Use Changes Planning District 12

| Figure  | <b>Current FLUM</b>                                                         | Proposed FLUM                                                              | Address                                          | Requestor                   |
|---------|-----------------------------------------------------------------------------|----------------------------------------------------------------------------|--------------------------------------------------|-----------------------------|
| PD12-01 | Parkland &<br>Open Space                                                    | Residential<br>Multi-Family<br>Post-War                                    | 2701 Lawrence<br>St                              | СРС                         |
| PD12-02 | Parkland &<br>Open Space                                                    | Residential Low<br>Density Pre-War                                         |                                                  | СРС                         |
| PD12-03 | Parkland & Open Space                                                       | Residential Low<br>Density Pre-War                                         | 3327 Newton St                                   | CPC & Council District C    |
| PD12-04 | Residential<br>Single-Family<br>Post-War                                    | Residential Low<br>Density Post-<br>War                                    | General Meyer                                    | СРС                         |
| PD12-05 | General<br>Commercial                                                       | Mixed-Use Low<br>Density                                                   | General Meyer<br>Corridor                        | CPC & Mayor's<br>Office     |
| PD12-06 | Density Pre-War                                                             | Mixed-Use<br>Medium Density                                                |                                                  | District C                  |
| PD12-07 | Residential Single-Family Post-War                                          | Mixed-Use High<br>Density                                                  | 64002 Berhman<br>Dr                              | Council District            |
| PD12-08 | Mixed-Use Low Density                                                       | Residential Low<br>Density Pre-War                                         | 114 Atlantic Ave                                 | Council District<br>C       |
| PD12-09 | General<br>Commercial                                                       | Mixed-Use<br>Medium Density                                                | 2501 Wall<br>Boulevard                           | Mayor's Office              |
| PD12-10 | Residential Single-Family Post-War                                          | Residential Low<br>Density Post-<br>War                                    | 2701 Seine St                                    | Mayor's Office              |
| PD12-11 | Residential<br>Single-Family<br>Post-War                                    | Residential<br>Multi-Family<br>Post-War                                    | 4927 Neil Ave                                    | Mayor's Office              |
| PD12-12 | Business Center, General Commercial, and Residential Single-Family Post War | Mixed-Use<br>Medium Density                                                | General<br>Degaulle /<br>MacArthur Blvd<br>Split | Mayor's Office              |
| PD12-13 | Residential<br>Single-Family<br>Post-War                                    | Mixed-Use<br>Medium Density                                                | Behrman<br>Highway<br>Opportunity<br>Area        | Mayor's Office              |
| PD12-14 | General<br>Commercial                                                       | Mixed-Use<br>Medium Density                                                | General Meyer<br>Section 1                       | Mayor's Office              |
| PD12-15 | Neighborhood<br>Commercial                                                  | Mixed-Use<br>Medium Density                                                | General Meyer<br>Corridor Section<br>3           | Mayor's Office              |
| PD12-16 | Planned<br>Development<br>Area                                              | Residential Low<br>Density Post-<br>War                                    | Lower Algiers                                    | CPC & Council<br>District C |
| PD12-17 | Residential<br>Single-Family<br>Post War                                    | Residential Low<br>Density Post-<br>War                                    | Bennett Street/<br>Intercoastal                  | СРС                         |
| PD13-01 | Planned<br>Development<br>Area                                              | Residential Low<br>Density Post-<br>War                                    | Lower Algiers                                    | CPC & Council<br>District C |
| PD13-04 | Residential<br>Multi-Family<br>Post-War                                     | Residential Semi-Rural Single-Family OR Residential Single-Family Post-War | 3 Donner Canal                                   | Council District<br>C       |
| PD13-11 | Residential<br>Multi-Family<br>Post-War                                     | Residential Semi-Rural Single-Family OR Residential Single-Family Post-War | 97 Donner<br>Canal                               | Council District            |
| PD13-13 | Residential<br>Multi-Family<br>Post-War                                     | Residential Semi-Rural Single-Family OR Residential Single-Family Post-War | 1 English Turn<br>Pkwy                           | Council District<br>C       |
| PD13-16 | Residential<br>Multi-Family<br>Post-War                                     | Residential Semi-Rural Single-Family OR Residential Single-Family Post-War | 3 Donner Canal<br>St                             | Council District<br>C       |
| PD8-02  | Residential<br>Medium Density<br>Pre-War                                    | Mixed-Use<br>Medium Density                                                | 631 St Maurice<br>St                             | Council District<br>E       |
| PD8-04  | Industrial                                                                  | Mixed-Use                                                                  | 5635 Douglas St                                  | Council District            |