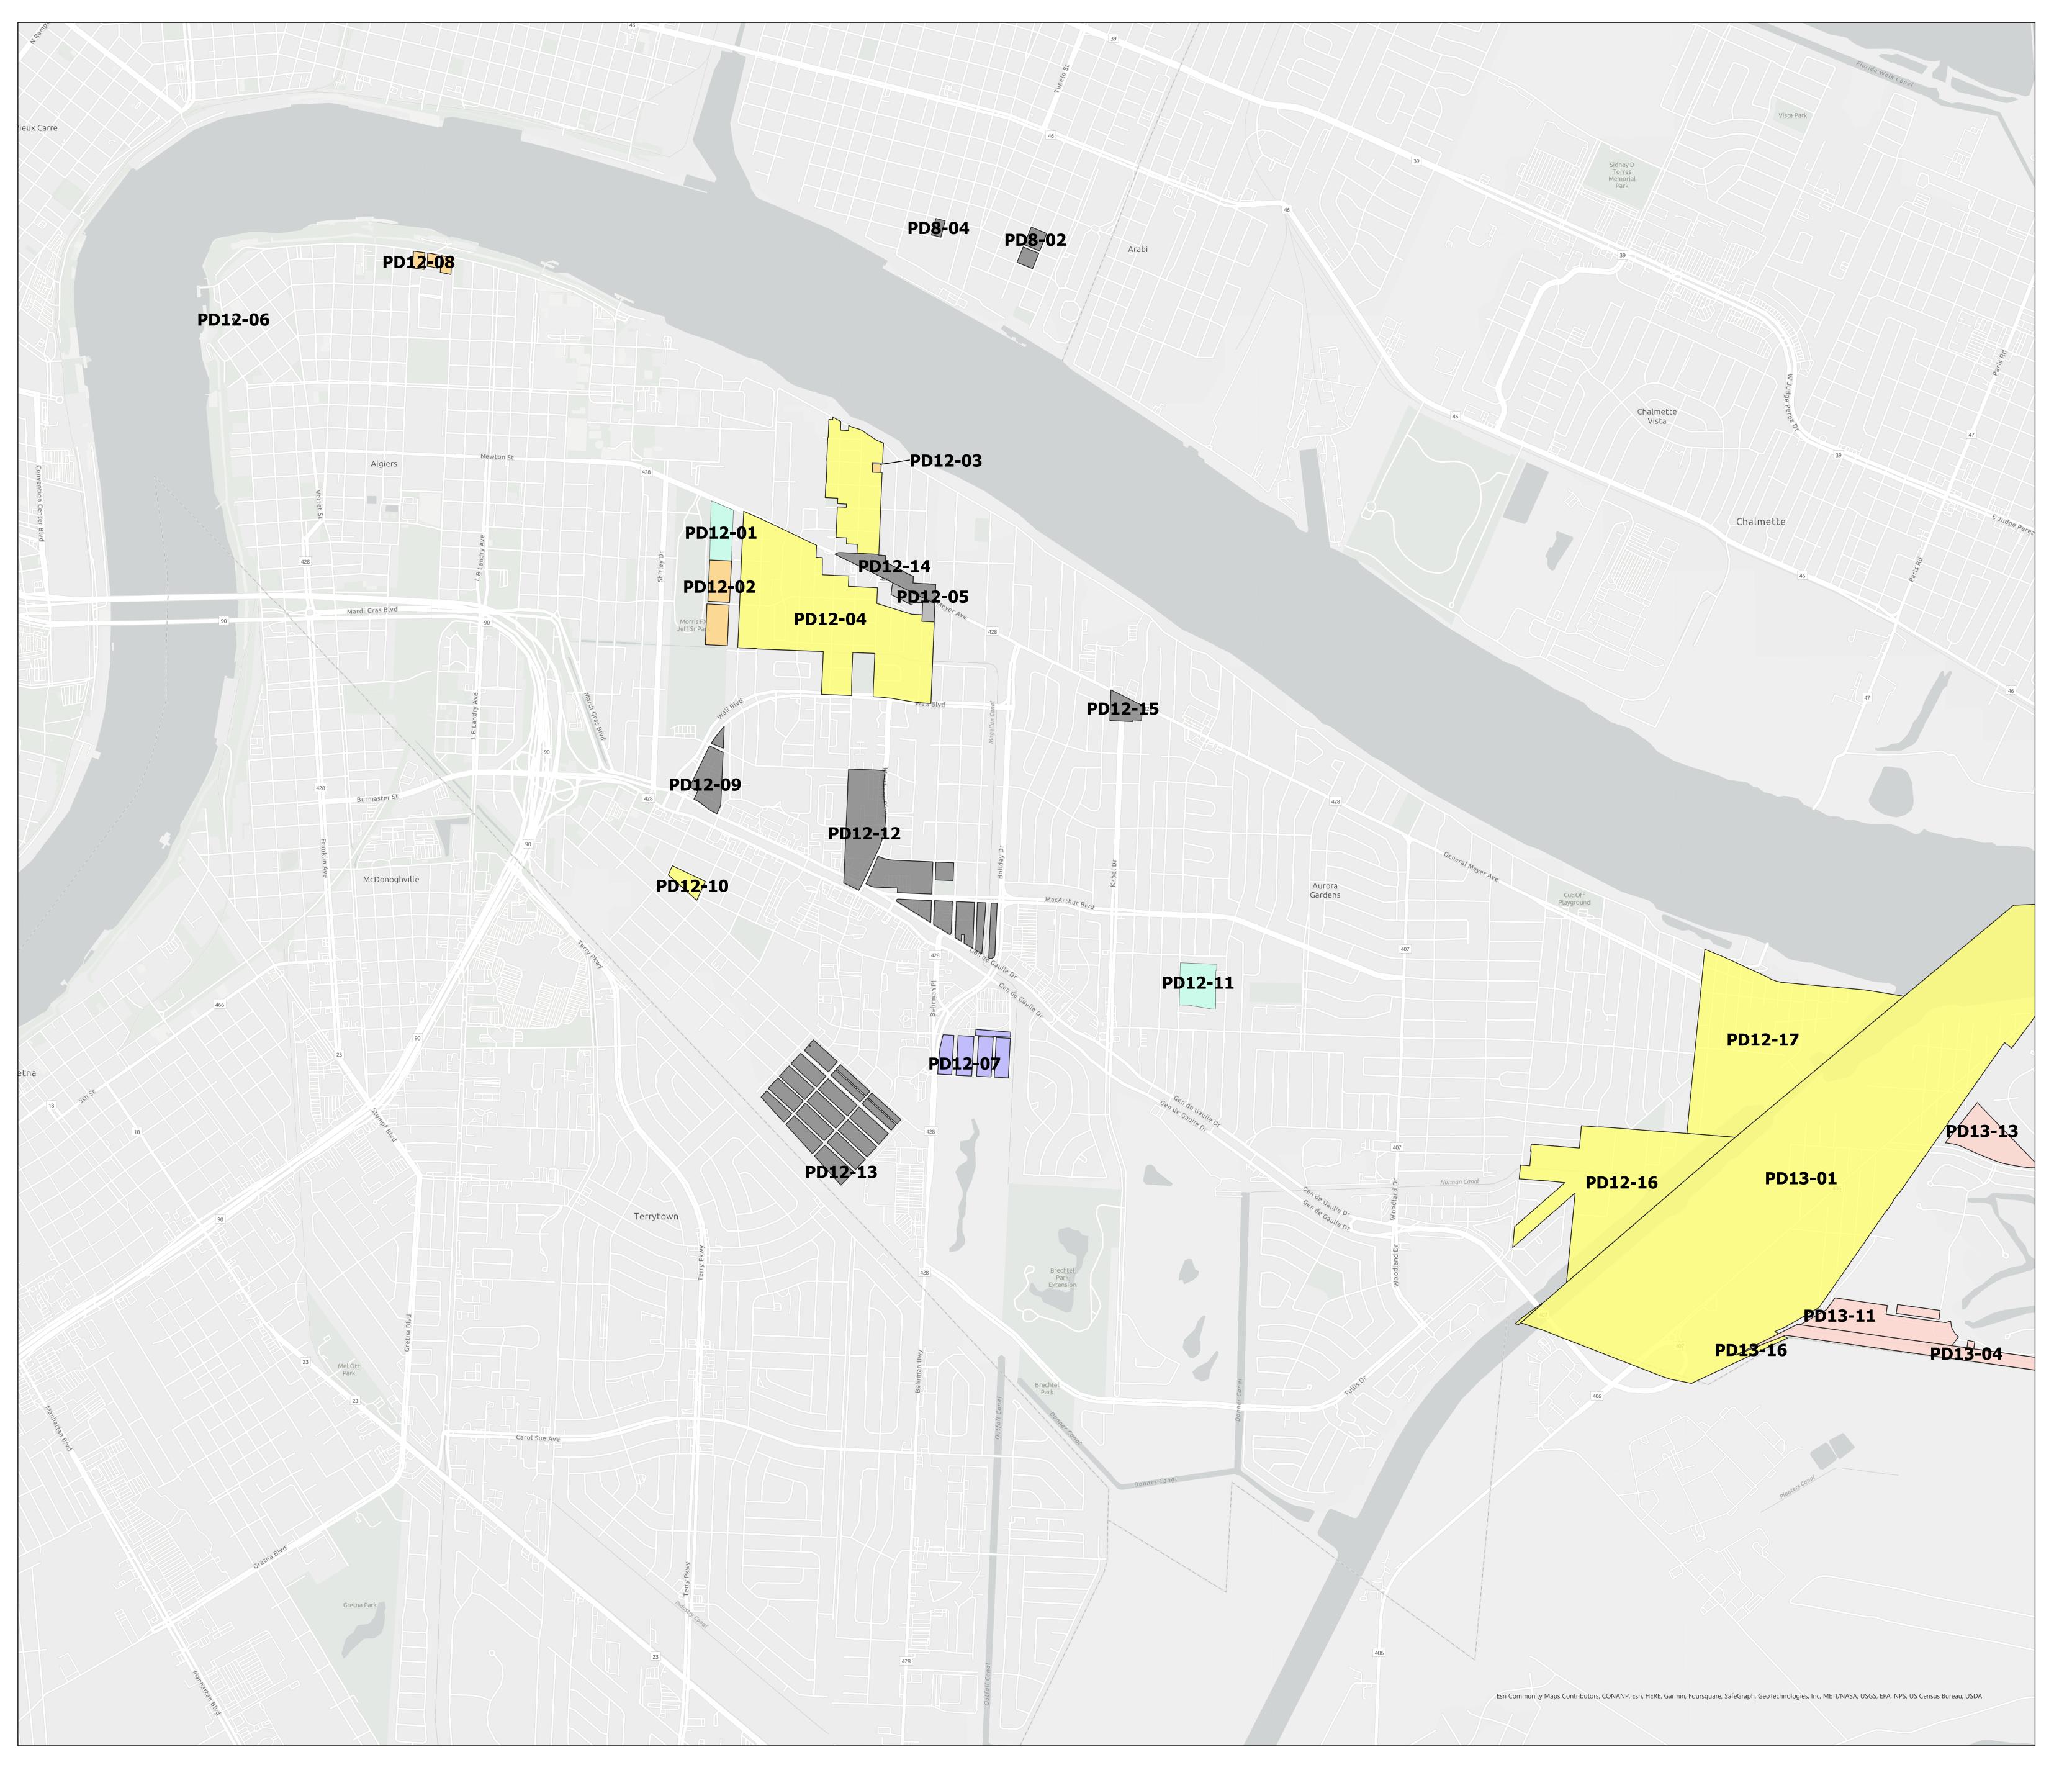

## Proposed Future Land-Use Changes Planning District 12

| Figure  | <b>Current FLUM</b>                                                         | Proposed FLUM                                                              | Address                                          | Requestor                   |
|---------|-----------------------------------------------------------------------------|----------------------------------------------------------------------------|--------------------------------------------------|-----------------------------|
| PD12-01 | Parkland &<br>Open Space                                                    | Residential<br>Multi-Family<br>Post-War                                    | 2701 Lawrence<br>St                              | СРС                         |
| PD12-02 | Parkland &<br>Open Space                                                    | Residential Low<br>Density Pre-War                                         |                                                  | СРС                         |
| PD12-03 | Parkland & Open Space                                                       | Residential Low<br>Density Pre-War                                         | 3327 Newton St                                   | CPC & Council District C    |
| PD12-04 | Residential<br>Single-Family<br>Post-War                                    | Residential Low<br>Density Post-<br>War                                    | General Meyer                                    | СРС                         |
| PD12-05 | General<br>Commercial                                                       | Mixed-Use Low<br>Density                                                   | General Meyer<br>Corridor                        | CPC & Mayor's<br>Office     |
| PD12-06 | Density Pre-War                                                             | Mixed-Use<br>Medium Density                                                |                                                  | District C                  |
| PD12-07 | Residential Single-Family Post-War                                          | Mixed-Use High<br>Density                                                  | 64002 Berhman<br>Dr                              | Council District            |
| PD12-08 | Mixed-Use Low Density                                                       | Residential Low<br>Density Pre-War                                         | 114 Atlantic Ave                                 | Council District<br>C       |
| PD12-09 | General<br>Commercial                                                       | Mixed-Use<br>Medium Density                                                | 2501 Wall<br>Boulevard                           | Mayor's Office              |
| PD12-10 | Residential Single-Family Post-War                                          | Residential Low<br>Density Post-<br>War                                    | 2701 Seine St                                    | Mayor's Office              |
| PD12-11 | Residential<br>Single-Family<br>Post-War                                    | Residential<br>Multi-Family<br>Post-War                                    | 4927 Neil Ave                                    | Mayor's Office              |
| PD12-12 | Business Center, General Commercial, and Residential Single-Family Post War | Mixed-Use<br>Medium Density                                                | General<br>Degaulle /<br>MacArthur Blvd<br>Split | Mayor's Office              |
| PD12-13 | Residential<br>Single-Family<br>Post-War                                    | Mixed-Use<br>Medium Density                                                | Behrman<br>Highway<br>Opportunity<br>Area        | Mayor's Office              |
| PD12-14 | General<br>Commercial                                                       | Mixed-Use<br>Medium Density                                                | General Meyer<br>Section 1                       | Mayor's Office              |
| PD12-15 | Neighborhood<br>Commercial                                                  | Mixed-Use<br>Medium Density                                                | General Meyer<br>Corridor Section<br>3           | Mayor's Office              |
| PD12-16 | Planned<br>Development<br>Area                                              | Residential Low<br>Density Post-<br>War                                    | Lower Algiers                                    | CPC & Council<br>District C |
| PD12-17 | Residential<br>Single-Family<br>Post War                                    | Residential Low<br>Density Post-<br>War                                    | Bennett Street/<br>Intercoastal                  | СРС                         |
| PD13-01 | Planned<br>Development<br>Area                                              | Residential Low<br>Density Post-<br>War                                    | Lower Algiers                                    | CPC & Council<br>District C |
| PD13-04 | Residential<br>Multi-Family<br>Post-War                                     | Residential Semi-Rural Single-Family OR Residential Single-Family Post-War | 3 Donner Canal                                   | Council District<br>C       |
| PD13-11 | Residential<br>Multi-Family<br>Post-War                                     | Residential Semi-Rural Single-Family OR Residential Single-Family Post-War | 97 Donner<br>Canal                               | Council District            |
| PD13-13 | Residential<br>Multi-Family<br>Post-War                                     | Residential Semi-Rural Single-Family OR Residential Single-Family Post-War | 1 English Turn<br>Pkwy                           | Council District<br>C       |
| PD13-16 | Residential<br>Multi-Family<br>Post-War                                     | Residential Semi-Rural Single-Family OR Residential Single-Family Post-War | 3 Donner Canal<br>St                             | Council District<br>C       |
| PD8-02  | Residential<br>Medium Density<br>Pre-War                                    | Mixed-Use<br>Medium Density                                                | 631 St Maurice<br>St                             | Council District<br>E       |
| PD8-04  | Industrial                                                                  | Mixed-Use                                                                  | 5635 Douglas St                                  | Council District            |