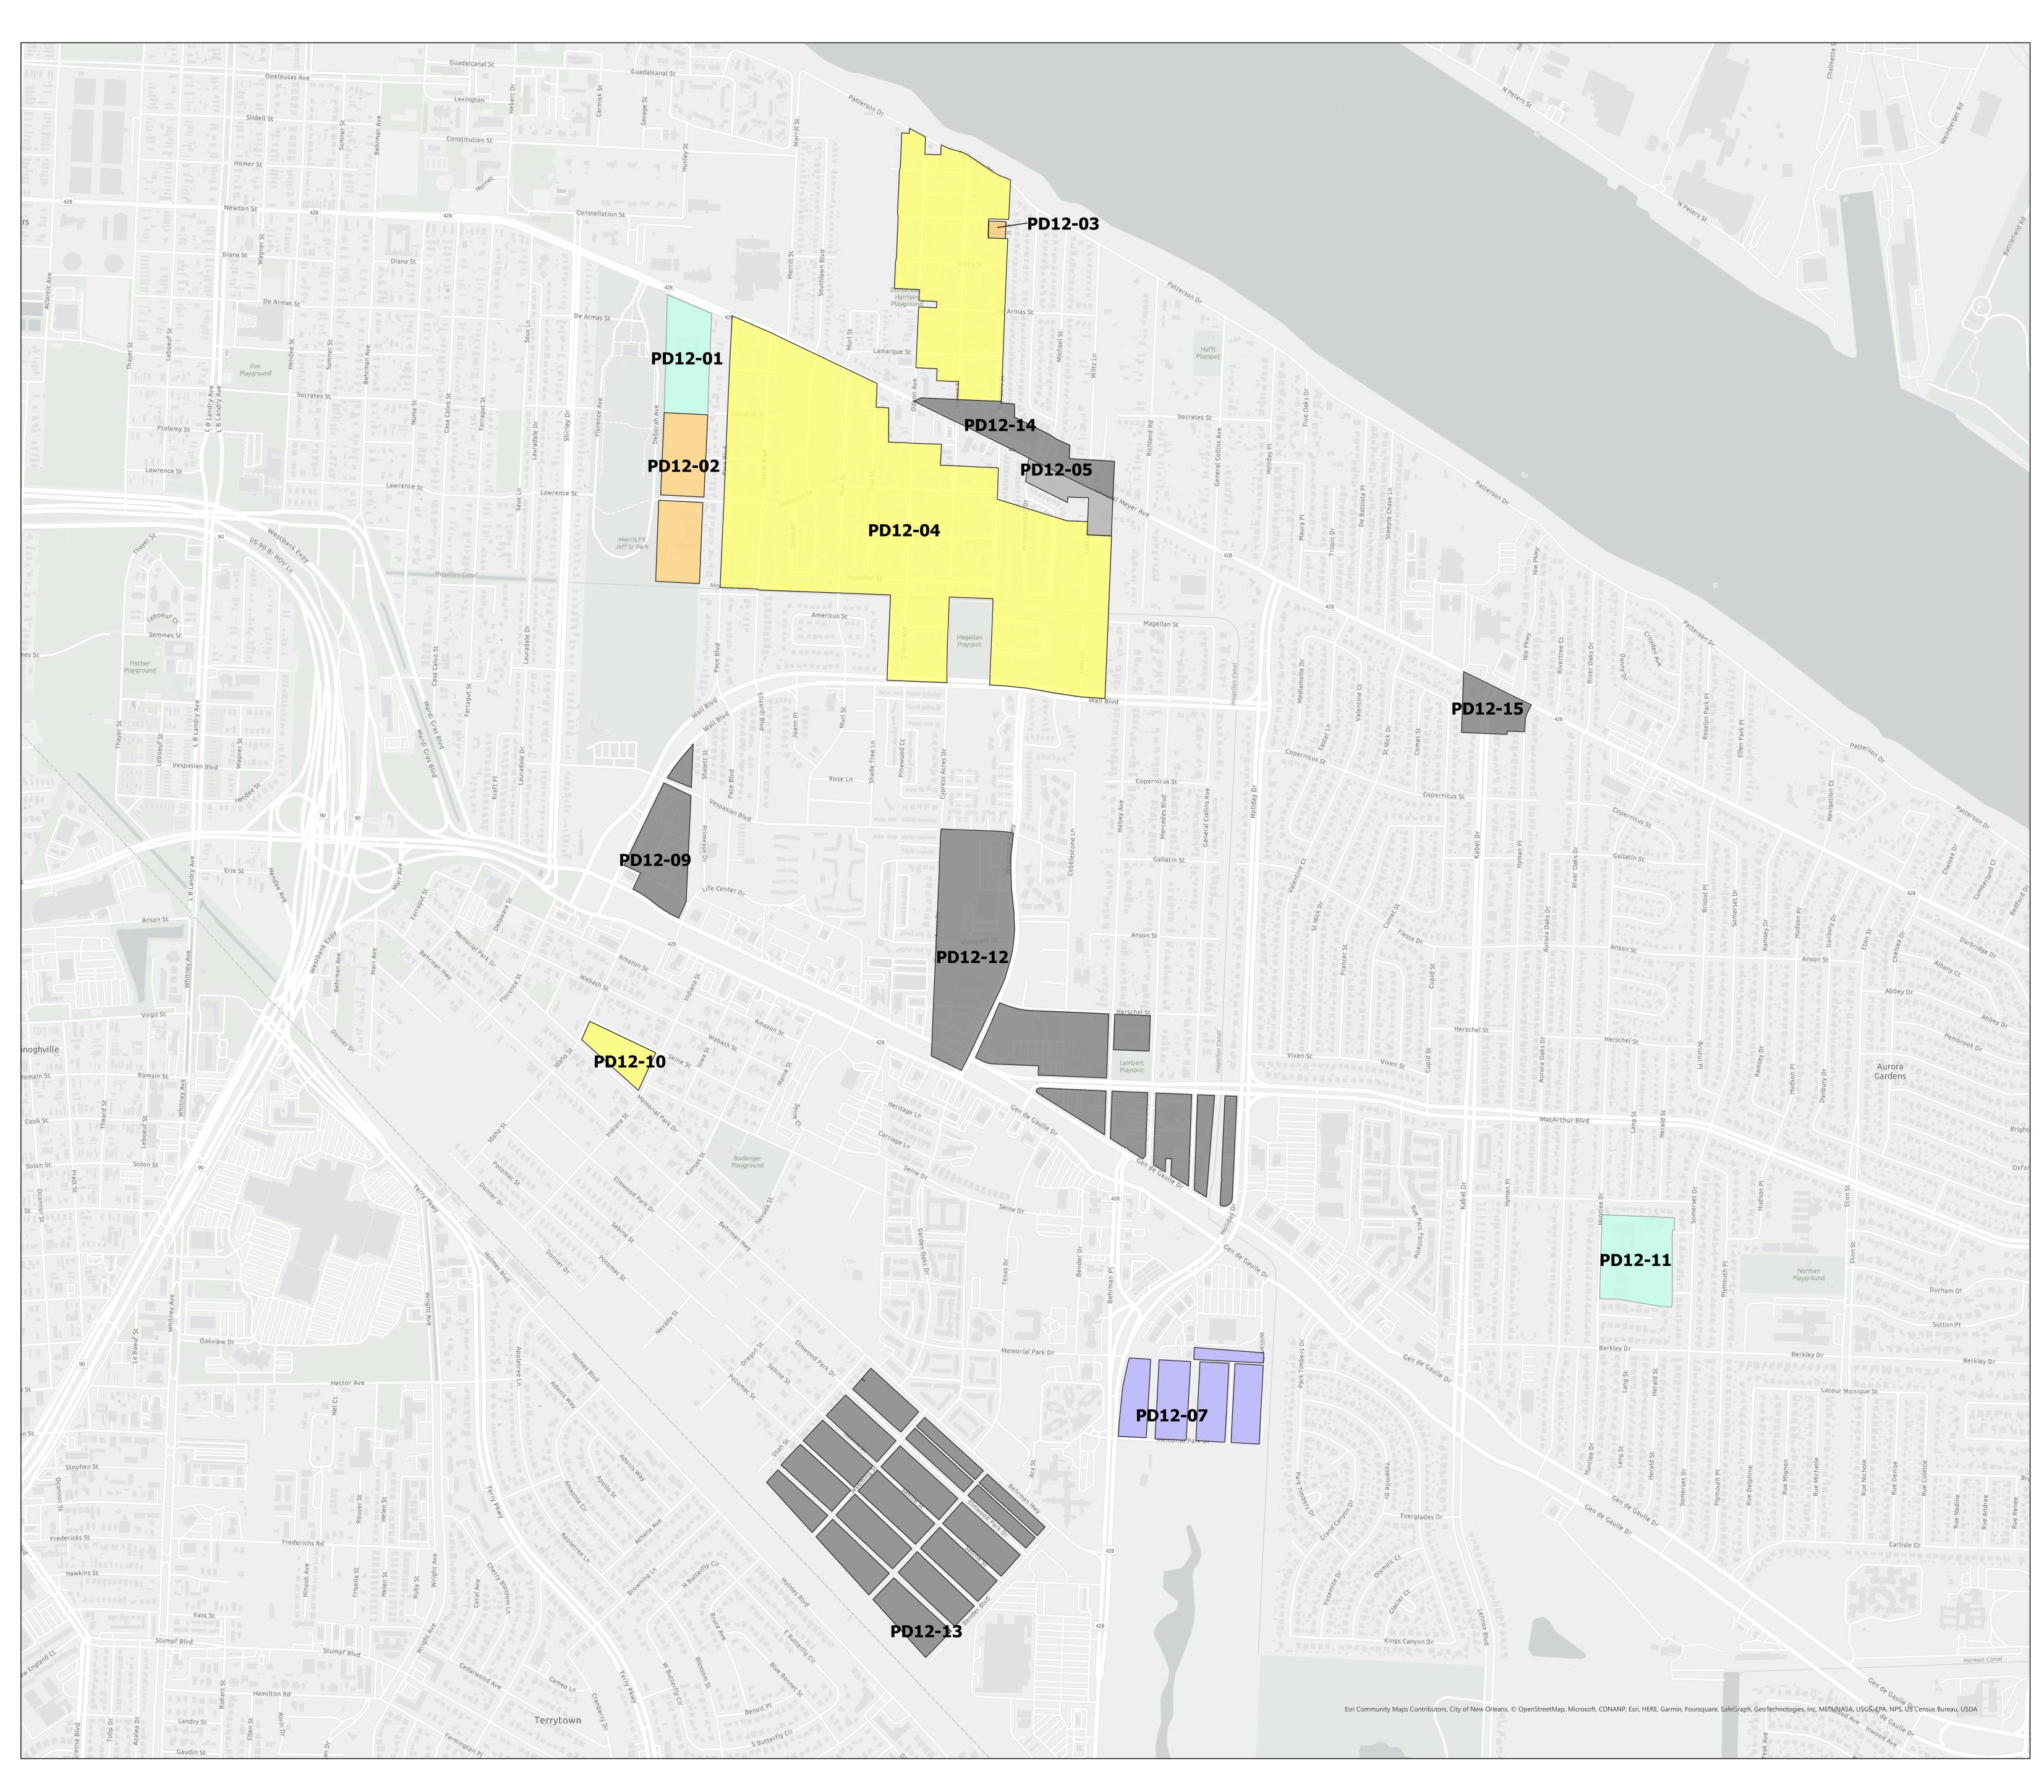

## Proposed Future Land-Use Changes PD-12 Inset

| Figure  | Current FLUM                                                                               | Proposed FLUM                           | Address                                          | Requestor                   |
|---------|--------------------------------------------------------------------------------------------|-----------------------------------------|--------------------------------------------------|-----------------------------|
| PD12-01 | Parkland &<br>Open Space                                                                   | Residential<br>Multi-Family<br>Post-War | 2701 Lawrence<br>St                              | СРС                         |
| PD12-02 | Parkland &<br>Open Space                                                                   | Residential Low<br>Density Pre-War      |                                                  | СРС                         |
| PD12-03 | Parkland &<br>Open Space                                                                   | Residential Low<br>Density Pre-War      | 3327 Newton St                                   | CPC & Council<br>District C |
| PD12-04 | Residential<br>Single-Family<br>Post-War                                                   | Residential Low<br>Density Post-<br>War | General Meyer                                    | СРС                         |
| PD12-05 | General<br>Commercial                                                                      | Mixed-Use Low<br>Density                | General Meyer<br>Corridor                        | CPC & Mayor's<br>Office     |
| PD12-07 | Residential<br>Single-Family<br>Post-War                                                   | Mixed-Use High<br>Density               | 64002 Berhman<br>Dr                              | Council District<br>C       |
| PD12-09 | General<br>Commercial                                                                      | Mixed-Use<br>Medium Density             | 2501 Wall<br>Boulevard                           | Mayor's Office              |
| PD12-10 | Residential<br>Single-Family<br>Post-War                                                   | Residential Low<br>Density Post-<br>War | 2701 Seine St                                    | Mayor's Office              |
| PD12-11 | Residential<br>Single-Family<br>Post-War                                                   | Residential<br>Multi-Family<br>Post-War | 4927 Neil Ave                                    | Mayor's Office              |
| PD12-12 | Business<br>Center, General<br>Commercial,<br>and Residential<br>Single-Family<br>Post War | Mixed-Use<br>Medium Density             | General<br>Degaulle /<br>MacArthur Blvd<br>Split | Mayor's Office              |
| PD12-13 | Residential<br>Single-Family<br>Post-War                                                   | Mixed-Use<br>Medium Density             | Behrman<br>Highway<br>Opportunity<br>Area        | Mayor's Office              |
| PD12-14 | General<br>Commercial                                                                      | Mixed-Use<br>Medium Density             | General Meyer<br>Section 1                       | Mayor's Office              |
| PD12-15 | Neighborhood<br>Commercial                                                                 | Mixed-Use<br>Medium Density             | General Meyer<br>Corridor Section<br>3           | Mayor's Office              |