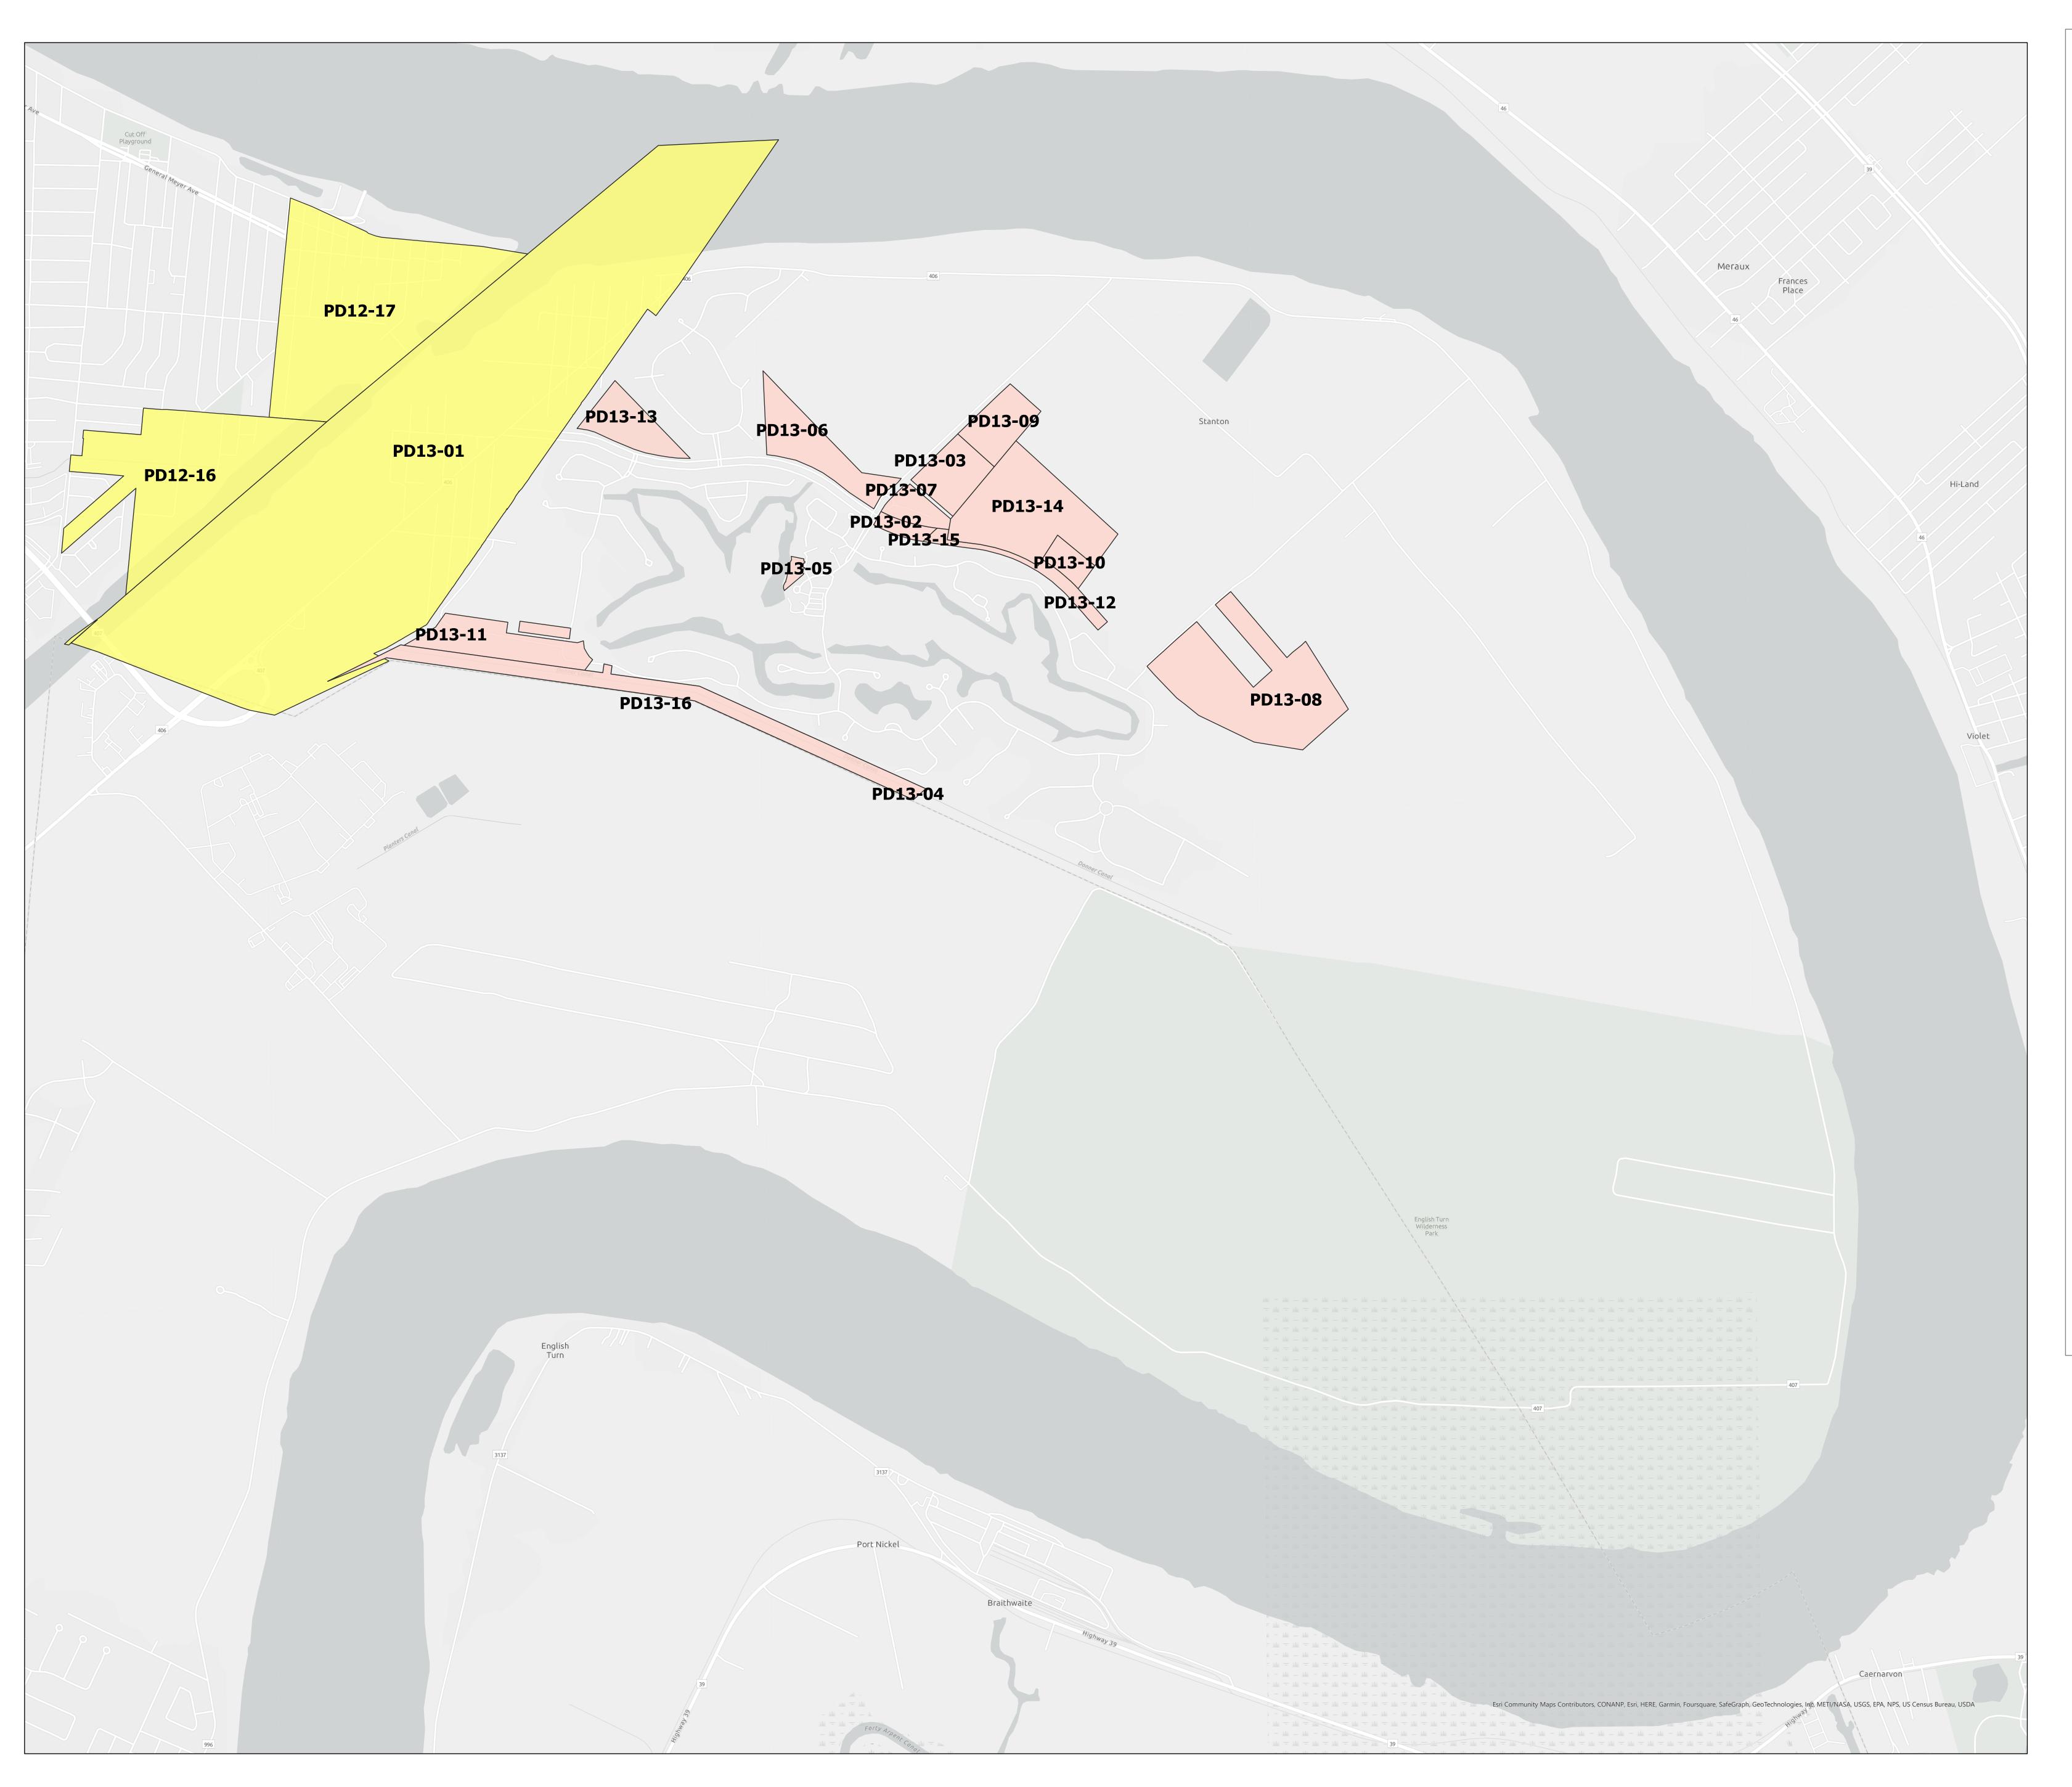

## Proposed Future Land-Use Changes Planning District 13

| Figure  | <b>Current FLUM</b>                      | <b>Proposed FLUM</b>                                                                      | Address                         | Requestor                   |
|---------|------------------------------------------|-------------------------------------------------------------------------------------------|---------------------------------|-----------------------------|
| PD12-16 | Planned                                  | Residential Low                                                                           | Lower Algiers                   | CPC & Council               |
|         | Development<br>Area                      | Density Post-<br>War                                                                      |                                 | District C                  |
| PD12-17 | Residential<br>Single-Family             | Residential Low<br>Density Post-                                                          | Bennett Street/<br>Intercoastal | СРС                         |
|         | Post War                                 | War                                                                                       |                                 |                             |
| PD13-01 | Planned<br>Development                   | Residential Low<br>Density Post-                                                          | Lower Algiers                   | CPC & Council<br>District C |
| PD13-02 | Area<br>Neighborhood                     | War<br>Residential                                                                        | 53 English Turn                 | Council District            |
|         | Commercial                               | Semi-Rural<br>Single-Family<br>OR Residential<br>Single-Family<br>Post-War                | Dr                              | C                           |
| PD13-03 | Neighborhood<br>Commercial               | Residential<br>Semi-Rural<br>Single-Family<br>OR Residential<br>Single-Family<br>Post-War | 1900 Stanton<br>Rd              | Council District<br>C       |
| PD13-04 | Residential<br>Multi-Family<br>Post-War  | Residential<br>Semi-Rural<br>Single-Family<br>OR Residential<br>Single-Family<br>Post-War | 3 Donner Canal                  | Council District<br>C       |
| PD13-05 | Residential<br>Multi-Family<br>Post-War  | Residential<br>Semi-Rural<br>Single-Family<br>OR Residential<br>Single-Family<br>Post-War | 5 Golf Club Villa               | Council District<br>C       |
| PD13-06 | Neighborhood<br>Commercial               | Residential<br>Semi-Rural<br>Single-Family<br>OR Residential<br>Single-Family<br>Post-War | 5000 English<br>Turn Pkwy       | Council District<br>C       |
| PD13-07 | Neighborhood<br>Commercial               | Residential<br>Semi-Rural<br>Single-Family<br>OR Residential<br>Single-Family<br>Post-War | 5 English Turn<br>Pkwy          | Council District<br>C       |
| PD13-08 | Neighborhood<br>Commercial               | Residential<br>Semi-Rural<br>Single-Family<br>OR Residential<br>Single-Family<br>Post-War | 64109 Arpent<br>Rd              | Council District<br>C       |
| PD13-09 | Residential<br>Multi-Family<br>Post-War  | Residential<br>Semi-Rural<br>Single-Family<br>OR Residential<br>Single-Family<br>Post-War | 13681 Public<br>Road            | Council District<br>C       |
| PD13-10 | Residential<br>Multi-Family<br>Post-War  | Residential<br>Semi-Rural<br>Single-Family<br>OR Residential<br>Single-Family<br>Post-War | 6 English Turn<br>Dr            | Council District<br>C       |
| PD13-11 | Residential<br>Multi-Family<br>Post-War  | Residential<br>Semi-Rural<br>Single-Family<br>OR Residential<br>Single-Family<br>Post-War | 97 Donner<br>Canal              | Council District<br>C       |
| PD13-12 | Residential<br>Single-Family<br>Post-War | Residential<br>Semi-Rural<br>Single-Family<br>OR Residential<br>Single-Family<br>Post-War | 8 English Turn<br>Dr            | Council District<br>C       |
| PD13-13 | Residential<br>Multi-Family<br>Post-War  | Residential<br>Semi-Rural<br>Single-Family<br>OR Residential<br>Single-Family<br>Post-War | 1 English Turn<br>Pkwy          | Council District<br>C       |
| PD13-14 | Residential<br>Multi-Family<br>Post-War  | Residential<br>Semi-Rural<br>Single-Family<br>OR Residential<br>Single-Family<br>Post-War | 999999 Arpent<br>Road           | Council District<br>C       |
| PD13-15 | Neighborhood<br>Commercial               | Residential<br>Semi-Rural<br>Single-Family<br>OR Residential<br>Single-Family<br>Post-War | 53 English Turn<br>Dr           | Council District<br>C       |
| PD13-16 | Residential<br>Multi-Family<br>Post-War  | Residential<br>Semi-Rural<br>Single-Family<br>OR Residential<br>Single-Family<br>Post-War | 3 Donner Canal<br>St            | Council District<br>C       |