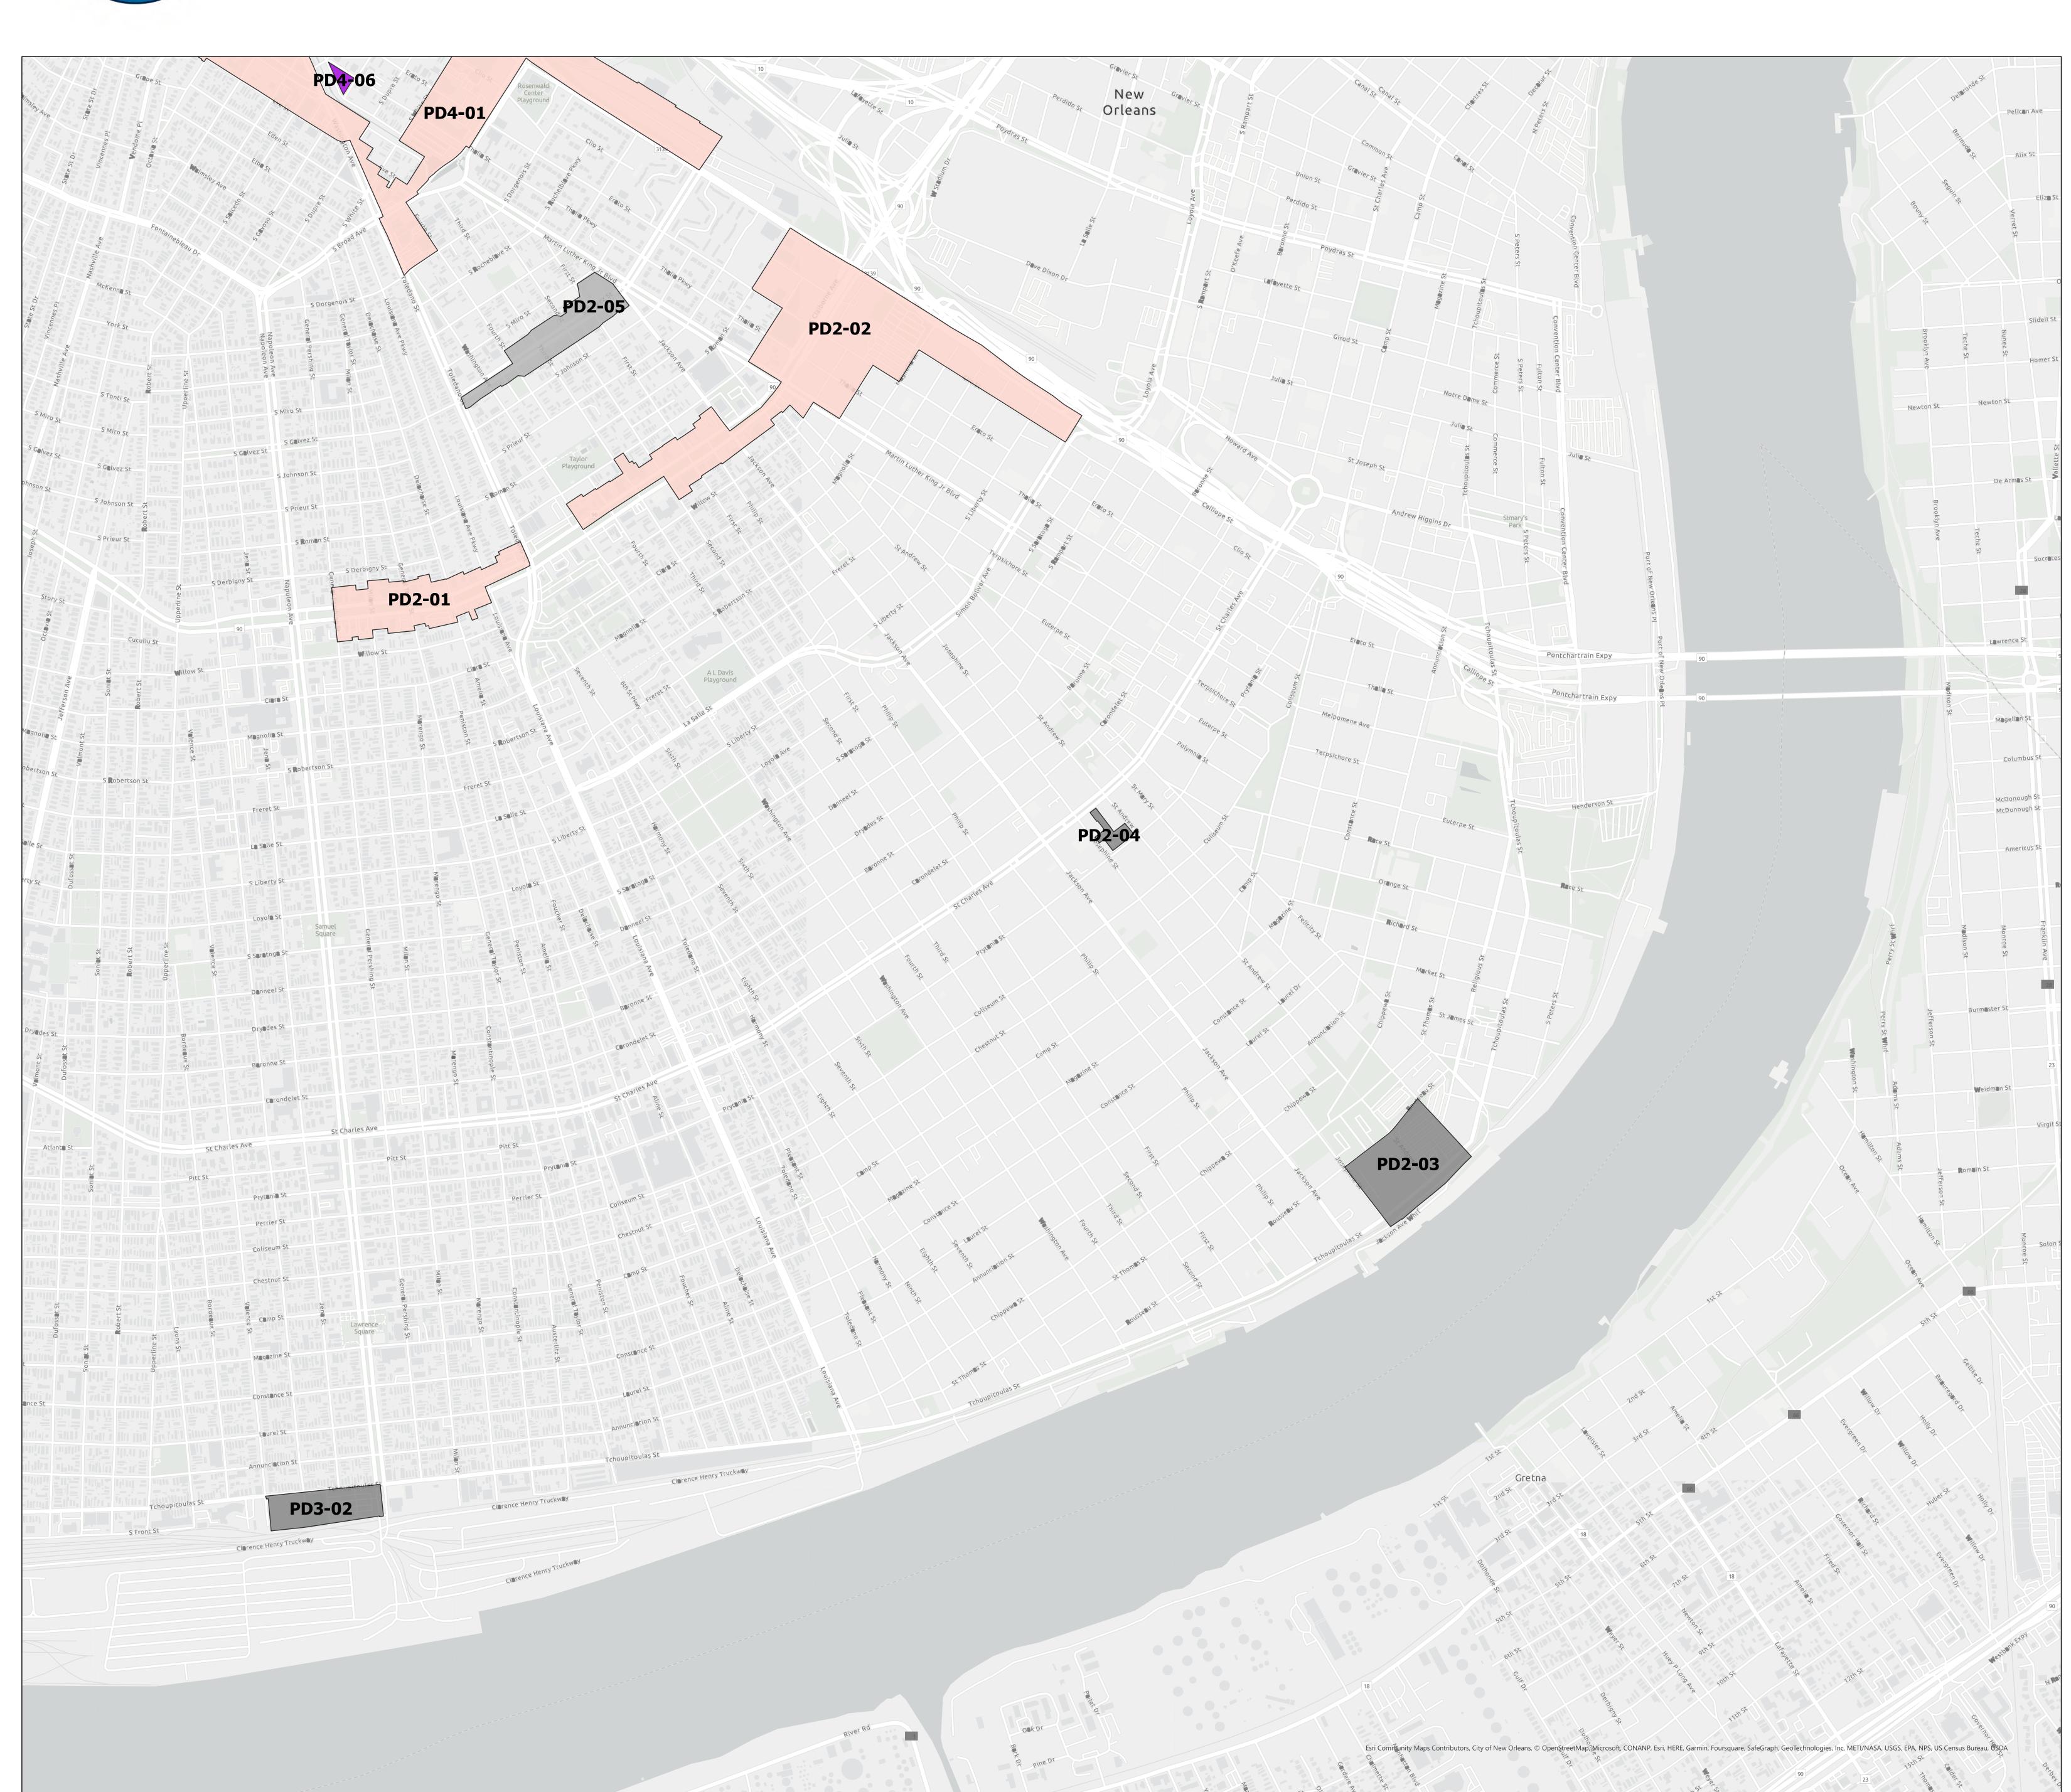

## Proposed Future Land-Use Changes Planning District 2

| Figure | <b>Current FLUM</b>                                                 | Proposed FLUM                                               | Address                                      | Requestor                                          |
|--------|---------------------------------------------------------------------|-------------------------------------------------------------|----------------------------------------------|----------------------------------------------------|
| PD2-01 | General<br>Commercial                                               | Mixed-Use<br>Medium Density<br>OR Mixed-Use<br>High Density | S Claiborne<br>Commercial<br>Corridor        | CPC & Mayor's<br>Office                            |
| PD2-02 | General<br>Commercial                                               | Mixed-Use<br>Medium Density<br>OR Mixed-Use<br>High Density | S Claiborne<br>Commercial<br>Corridor        | CPC & Mayor's<br>Office                            |
| PD2-03 | General<br>Commercial                                               | Mixed-Use<br>Medium Density                                 | 1901<br>Tchoupitoulas<br>Street<br>(Walmart) | СРС                                                |
| PD2-04 | Residential Low<br>Density Pre-War<br>& Mixed Use<br>Medium-Density |                                                             | 2020 St. Charles                             | Council District<br>B                              |
| PD2-05 | Residential Low<br>Density Pre-War                                  |                                                             | Galvez St<br>Corridor                        | Mayor's Office                                     |
| PD3-02 | General<br>Commercial                                               | Mixed-Use<br>Medium Density                                 | 4500<br>Tchoupitoulas<br>St (Rouse's)        | СРС                                                |
| PD4-01 | General<br>Commercial                                               | Mixed-Use<br>Medium Density<br>OR Mixed-Use<br>High Density | Broad/Earhart<br>Commercial<br>Corridor      | CPC, Mayor's<br>Office, &<br>Council District<br>B |
| PD4-06 | Residential Low<br>Density Pre-War                                  | Industrial                                                  | 1401 S Gayoso                                | Council District                                   |