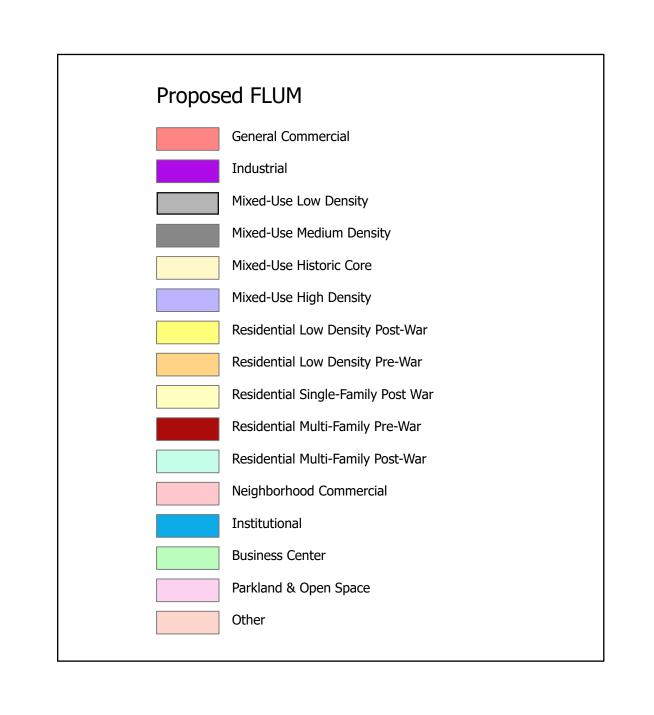

## Proposed Future Land-Use Changes Planning District 2

| Figure | <b>Current FLUM</b>                                                 | Proposed FLUM                                               | Address                                      | Requestor                                          |
|--------|---------------------------------------------------------------------|-------------------------------------------------------------|----------------------------------------------|----------------------------------------------------|
| PD2-01 | General<br>Commercial                                               | Mixed-Use<br>Medium Density<br>OR Mixed-Use<br>High Density | S Claiborne<br>Commercial<br>Corridor        | CPC & Mayor's<br>Office                            |
| PD2-02 | General<br>Commercial                                               | Mixed-Use<br>Medium Density<br>OR Mixed-Use<br>High Density | S Claiborne<br>Commercial<br>Corridor        | CPC & Mayor's<br>Office                            |
| PD2-03 | General<br>Commercial                                               | Mixed-Use<br>Medium Density                                 | 1901<br>Tchoupitoulas<br>Street<br>(Walmart) | СРС                                                |
| PD2-04 | Residential Low<br>Density Pre-War<br>& Mixed Use<br>Medium-Density |                                                             | 2020 St. Charles                             | Council District<br>B                              |
| PD2-05 | Residential Low<br>Density Pre-War                                  |                                                             | Galvez St<br>Corridor                        | Mayor's Office                                     |
| PD3-02 | General<br>Commercial                                               | Mixed-Use<br>Medium Density                                 | 4500<br>Tchoupitoulas<br>St (Rouse's)        | СРС                                                |
| PD4-01 | General<br>Commercial                                               | Mixed-Use<br>Medium Density<br>OR Mixed-Use<br>High Density | Broad/Earhart<br>Commercial<br>Corridor      | CPC, Mayor's<br>Office, &<br>Council District<br>B |
| PD4-06 | Residential Low<br>Density Pre-War                                  | Industrial                                                  | 1401 S Gayoso                                | Council District                                   |