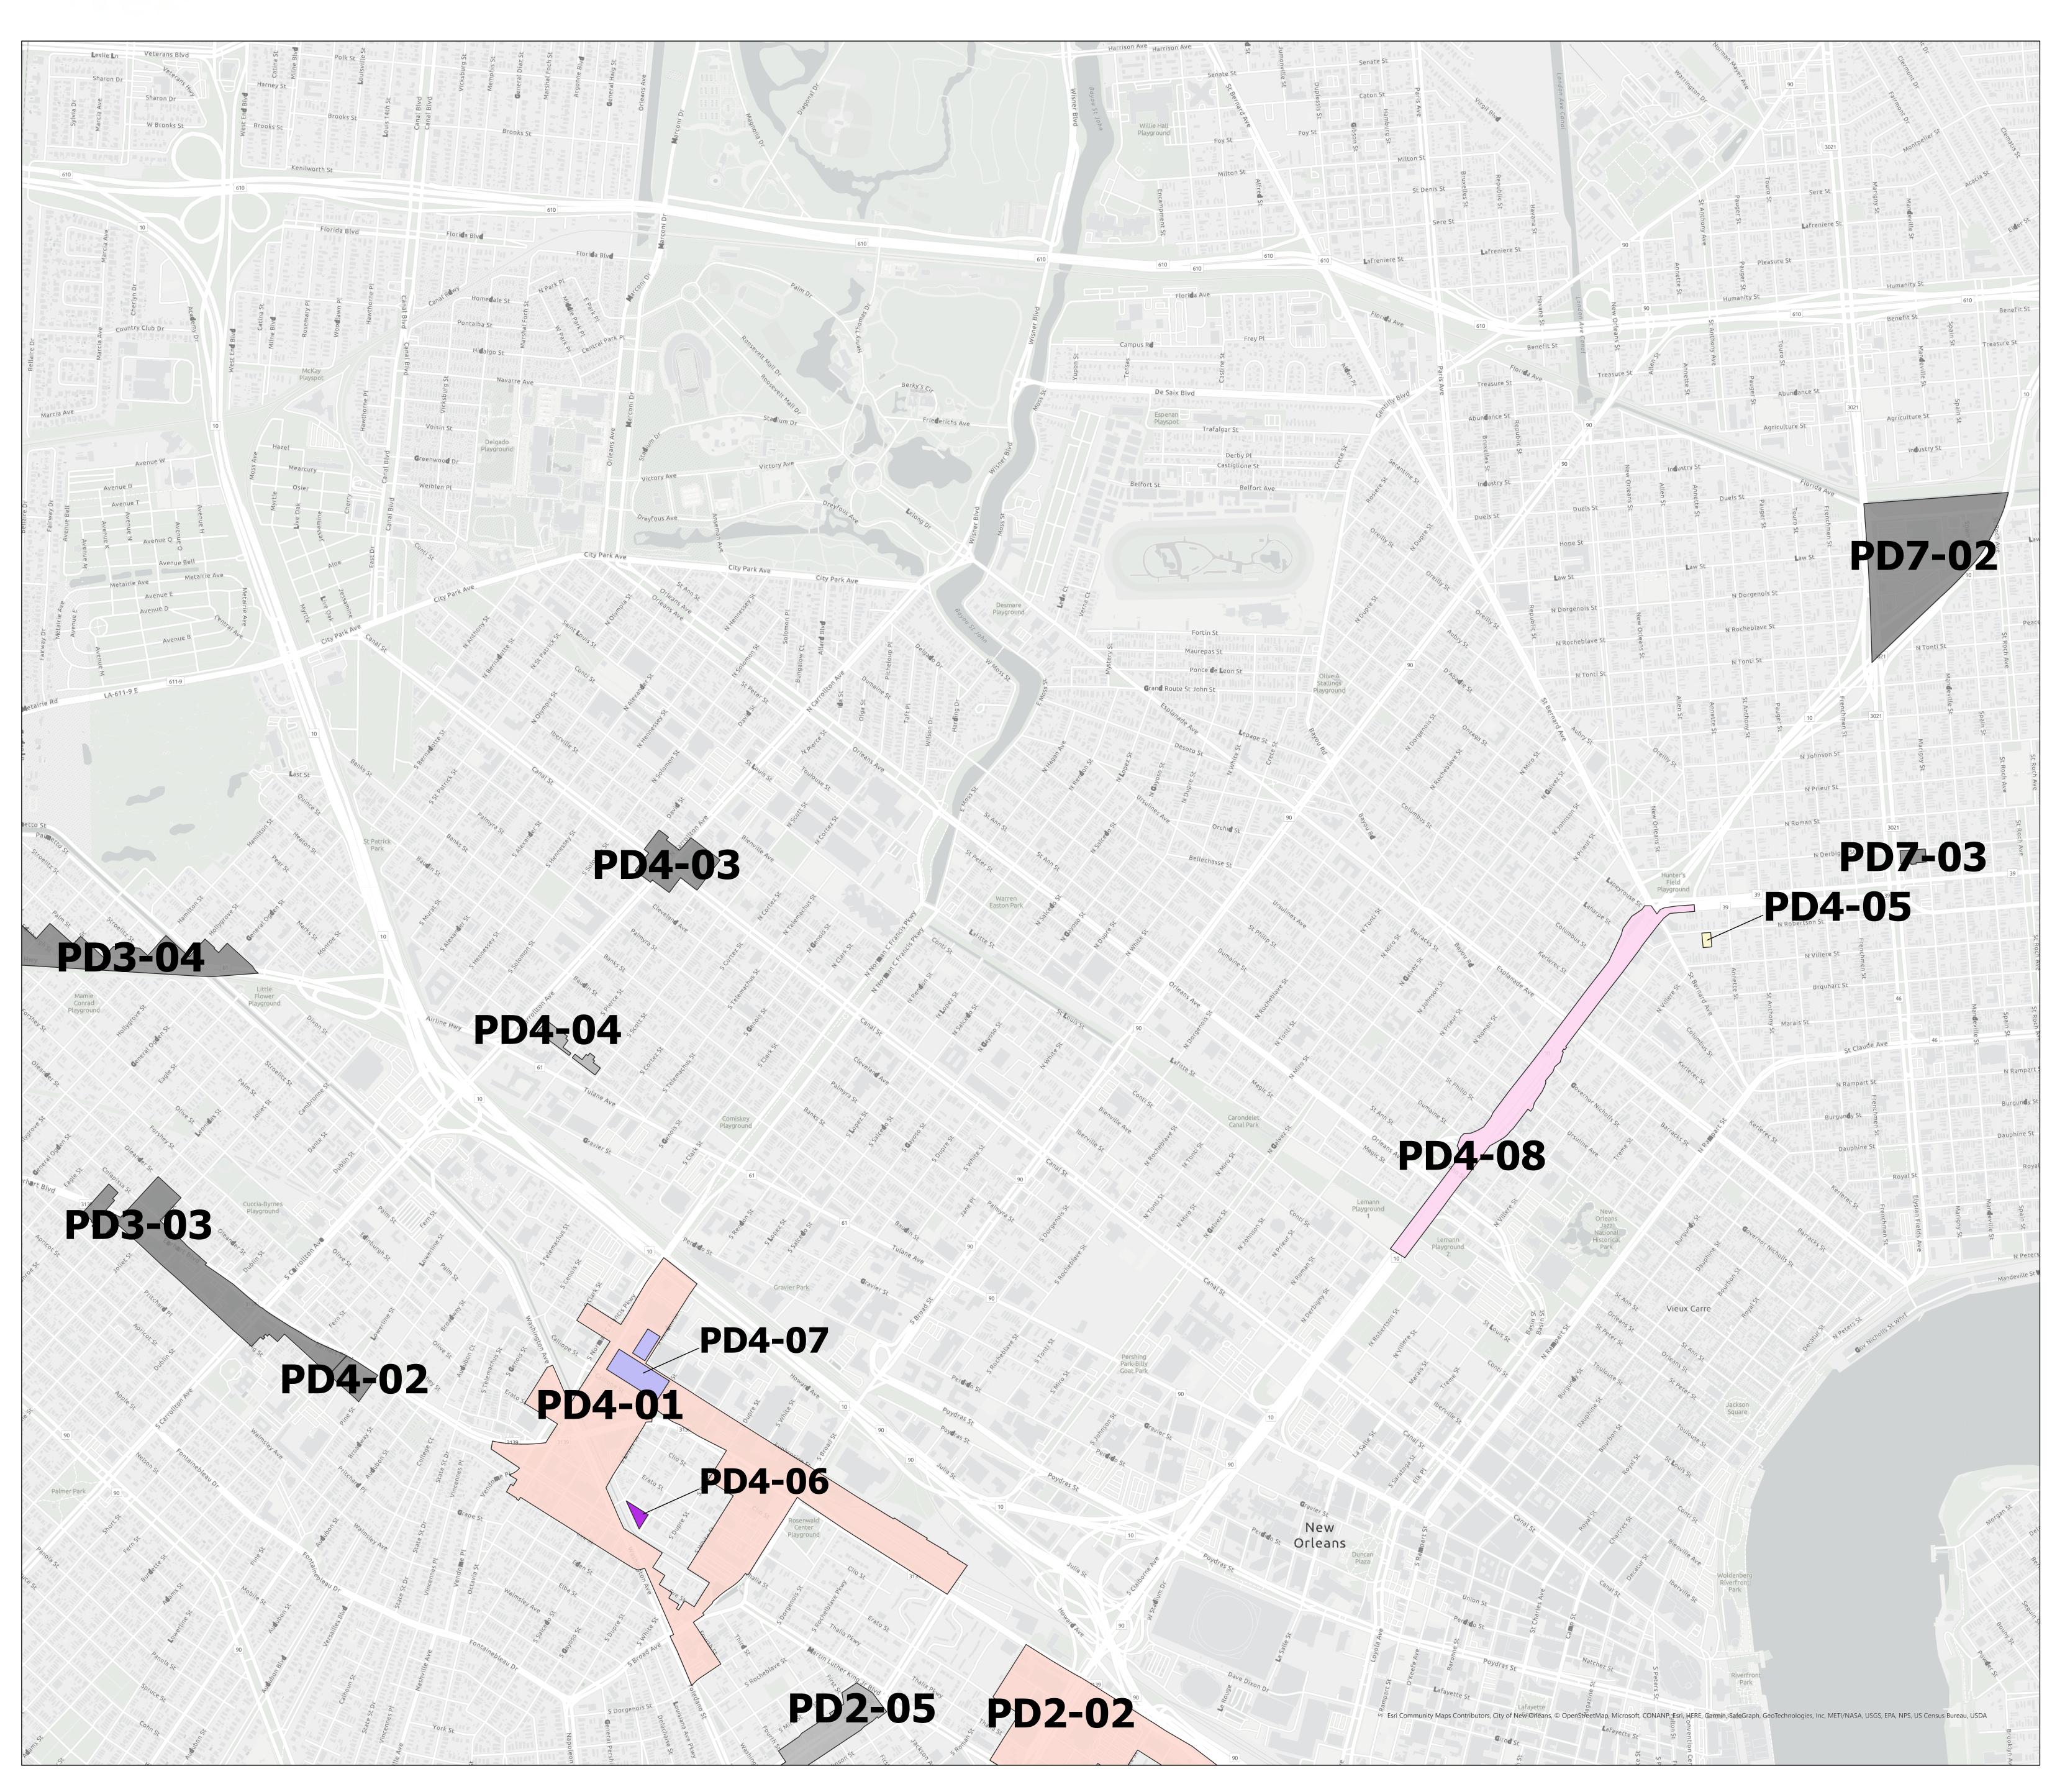

## Proposed Future Land-Use Changes Planning District 4

| Figure | Current FLUM                                                                                         | Proposed FLUM                                               | Address                                                                                    | Requestor                                          |
|--------|------------------------------------------------------------------------------------------------------|-------------------------------------------------------------|--------------------------------------------------------------------------------------------|----------------------------------------------------|
| PD2-02 | General<br>Commercial                                                                                | Mixed-Use<br>Medium Density<br>OR Mixed-Use<br>High Density | S Claiborne<br>Commercial<br>Corridor                                                      | CPC & Mayor's<br>Office                            |
| PD2-05 | Residential Low<br>Density Pre-War                                                                   |                                                             | Galvez St<br>Corridor                                                                      | Mayor's Office                                     |
| PD3-03 | Neighborhood<br>Commercial                                                                           | Mixed-Use<br>Medium Density                                 | Earhart Corridor                                                                           | СРС                                                |
| PD3-04 | Neighborhood<br>Commercial                                                                           | Mixed-Use<br>Medium Density                                 | Airline Highway<br>Corridor                                                                | СРС                                                |
| PD4-01 | General<br>Commercial                                                                                | Mixed-Use<br>Medium Density<br>OR Mixed-Use<br>High Density | Broad/Earhart<br>Commercial<br>Corridor                                                    | CPC, Mayor's<br>Office, &<br>Council District<br>B |
| PD4-02 | General<br>Commercial                                                                                | Mixed-Use<br>Medium Density                                 | 7600 Earhart<br>Boulevard                                                                  | СРС                                                |
| PD4-03 | General<br>Commercial                                                                                | Mixed-Use<br>Medium Density                                 | Carrolton &<br>Canal<br>Intersection                                                       | СРС                                                |
| PD4-04 | Residential Low<br>Density Pre-War                                                                   |                                                             | 631-639 South<br>Scott Street,<br>638, 641-645 5<br>Pierce St,<br>4015-4053,<br>3917 Ulloa | Council District<br>A                              |
| PD4-05 | Residential<br>Historic Core                                                                         | Mixed-Use<br>Historic Core                                  | 1650 North<br>Robertson<br>Street                                                          | Mayor's Office                                     |
| PD4-06 | Residential Low<br>Density Pre-War                                                                   |                                                             | 1401 S Gayoso                                                                              | Council District<br>B                              |
| PD4-07 | General<br>Commercial                                                                                | Mixed-Use High<br>Density                                   | 4401 Calliope St                                                                           | Council District B                                 |
| PD4-08 | Mixed Use Low<br>Density, Mixed<br>Use<br>Historic Core,<br>Residential<br>Medium<br>Density-Pre War | Parkland &<br>Open Space                                    | Claiborne<br>Overpass                                                                      | Council District<br>C                              |
| PD7-02 | General<br>Commercial                                                                                | Mixed-Use<br>Medium Density                                 | Elysian Fields/<br>I-10 Triangle                                                           | СРС                                                |
| PD7-03 | Residential Low                                                                                      | Mixed-Use<br>Medium Density                                 | 1624 Marigny                                                                               | СРС                                                |