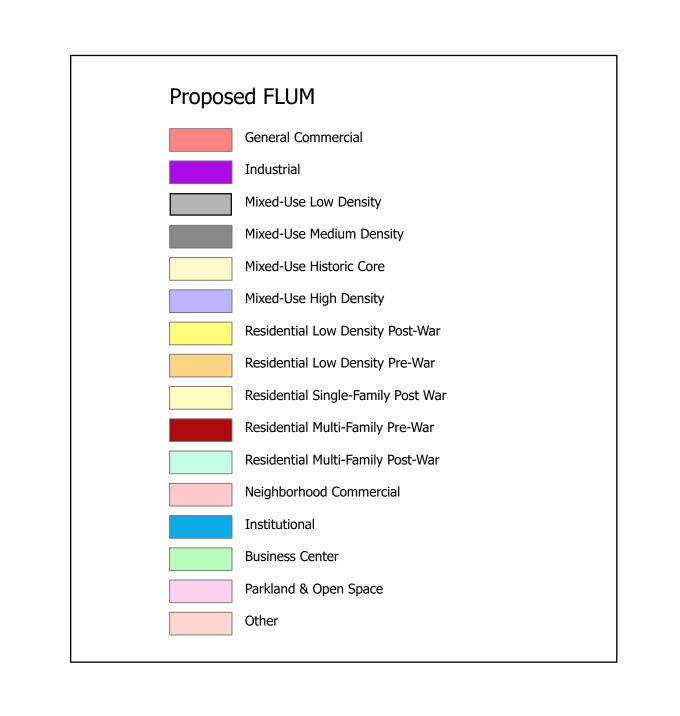

## Proposed Future Land-Use Changes Planning District 4

| Figure | Current FLUM                                                                                         | Proposed FLUM                                               | Address                                                                                    | Requestor                                          |
|--------|------------------------------------------------------------------------------------------------------|-------------------------------------------------------------|--------------------------------------------------------------------------------------------|----------------------------------------------------|
| PD2-02 | General<br>Commercial                                                                                | Mixed-Use<br>Medium Density<br>OR Mixed-Use<br>High Density | S Claiborne<br>Commercial<br>Corridor                                                      | CPC & Mayor's<br>Office                            |
| PD2-05 | Residential Low<br>Density Pre-War                                                                   |                                                             | Galvez St<br>Corridor                                                                      | Mayor's Office                                     |
| PD3-03 | Neighborhood<br>Commercial                                                                           | Mixed-Use<br>Medium Density                                 | Earhart Corridor                                                                           | СРС                                                |
| PD3-04 | Neighborhood<br>Commercial                                                                           | Mixed-Use<br>Medium Density                                 | Airline Highway<br>Corridor                                                                | СРС                                                |
| PD4-01 | General<br>Commercial                                                                                | Mixed-Use<br>Medium Density<br>OR Mixed-Use<br>High Density | Broad/Earhart<br>Commercial<br>Corridor                                                    | CPC, Mayor's<br>Office, &<br>Council District<br>B |
| PD4-02 | General<br>Commercial                                                                                | Mixed-Use<br>Medium Density                                 | 7600 Earhart<br>Boulevard                                                                  | СРС                                                |
| PD4-03 | General<br>Commercial                                                                                | Mixed-Use<br>Medium Density                                 | Carrolton &<br>Canal<br>Intersection                                                       | СРС                                                |
| PD4-04 | Residential Low<br>Density Pre-War                                                                   |                                                             | 631-639 South<br>Scott Street,<br>638, 641-645 5<br>Pierce St,<br>4015-4053,<br>3917 Ulloa | Council District<br>A                              |
| PD4-05 | Residential<br>Historic Core                                                                         | Mixed-Use<br>Historic Core                                  | 1650 North<br>Robertson<br>Street                                                          | Mayor's Office                                     |
| PD4-06 | Residential Low<br>Density Pre-War                                                                   |                                                             | 1401 S Gayoso                                                                              | Council District<br>B                              |
| PD4-07 | General<br>Commercial                                                                                | Mixed-Use High<br>Density                                   | 4401 Calliope St                                                                           | Council District B                                 |
| PD4-08 | Mixed Use Low<br>Density, Mixed<br>Use<br>Historic Core,<br>Residential<br>Medium<br>Density-Pre War | Parkland &<br>Open Space                                    | Claiborne<br>Overpass                                                                      | Council District<br>C                              |
| PD7-02 | General<br>Commercial                                                                                | Mixed-Use<br>Medium Density                                 | Elysian Fields/<br>I-10 Triangle                                                           | СРС                                                |
| PD7-03 | Residential Low                                                                                      | Mixed-Use<br>Medium Density                                 | 1624 Marigny                                                                               | СРС                                                |