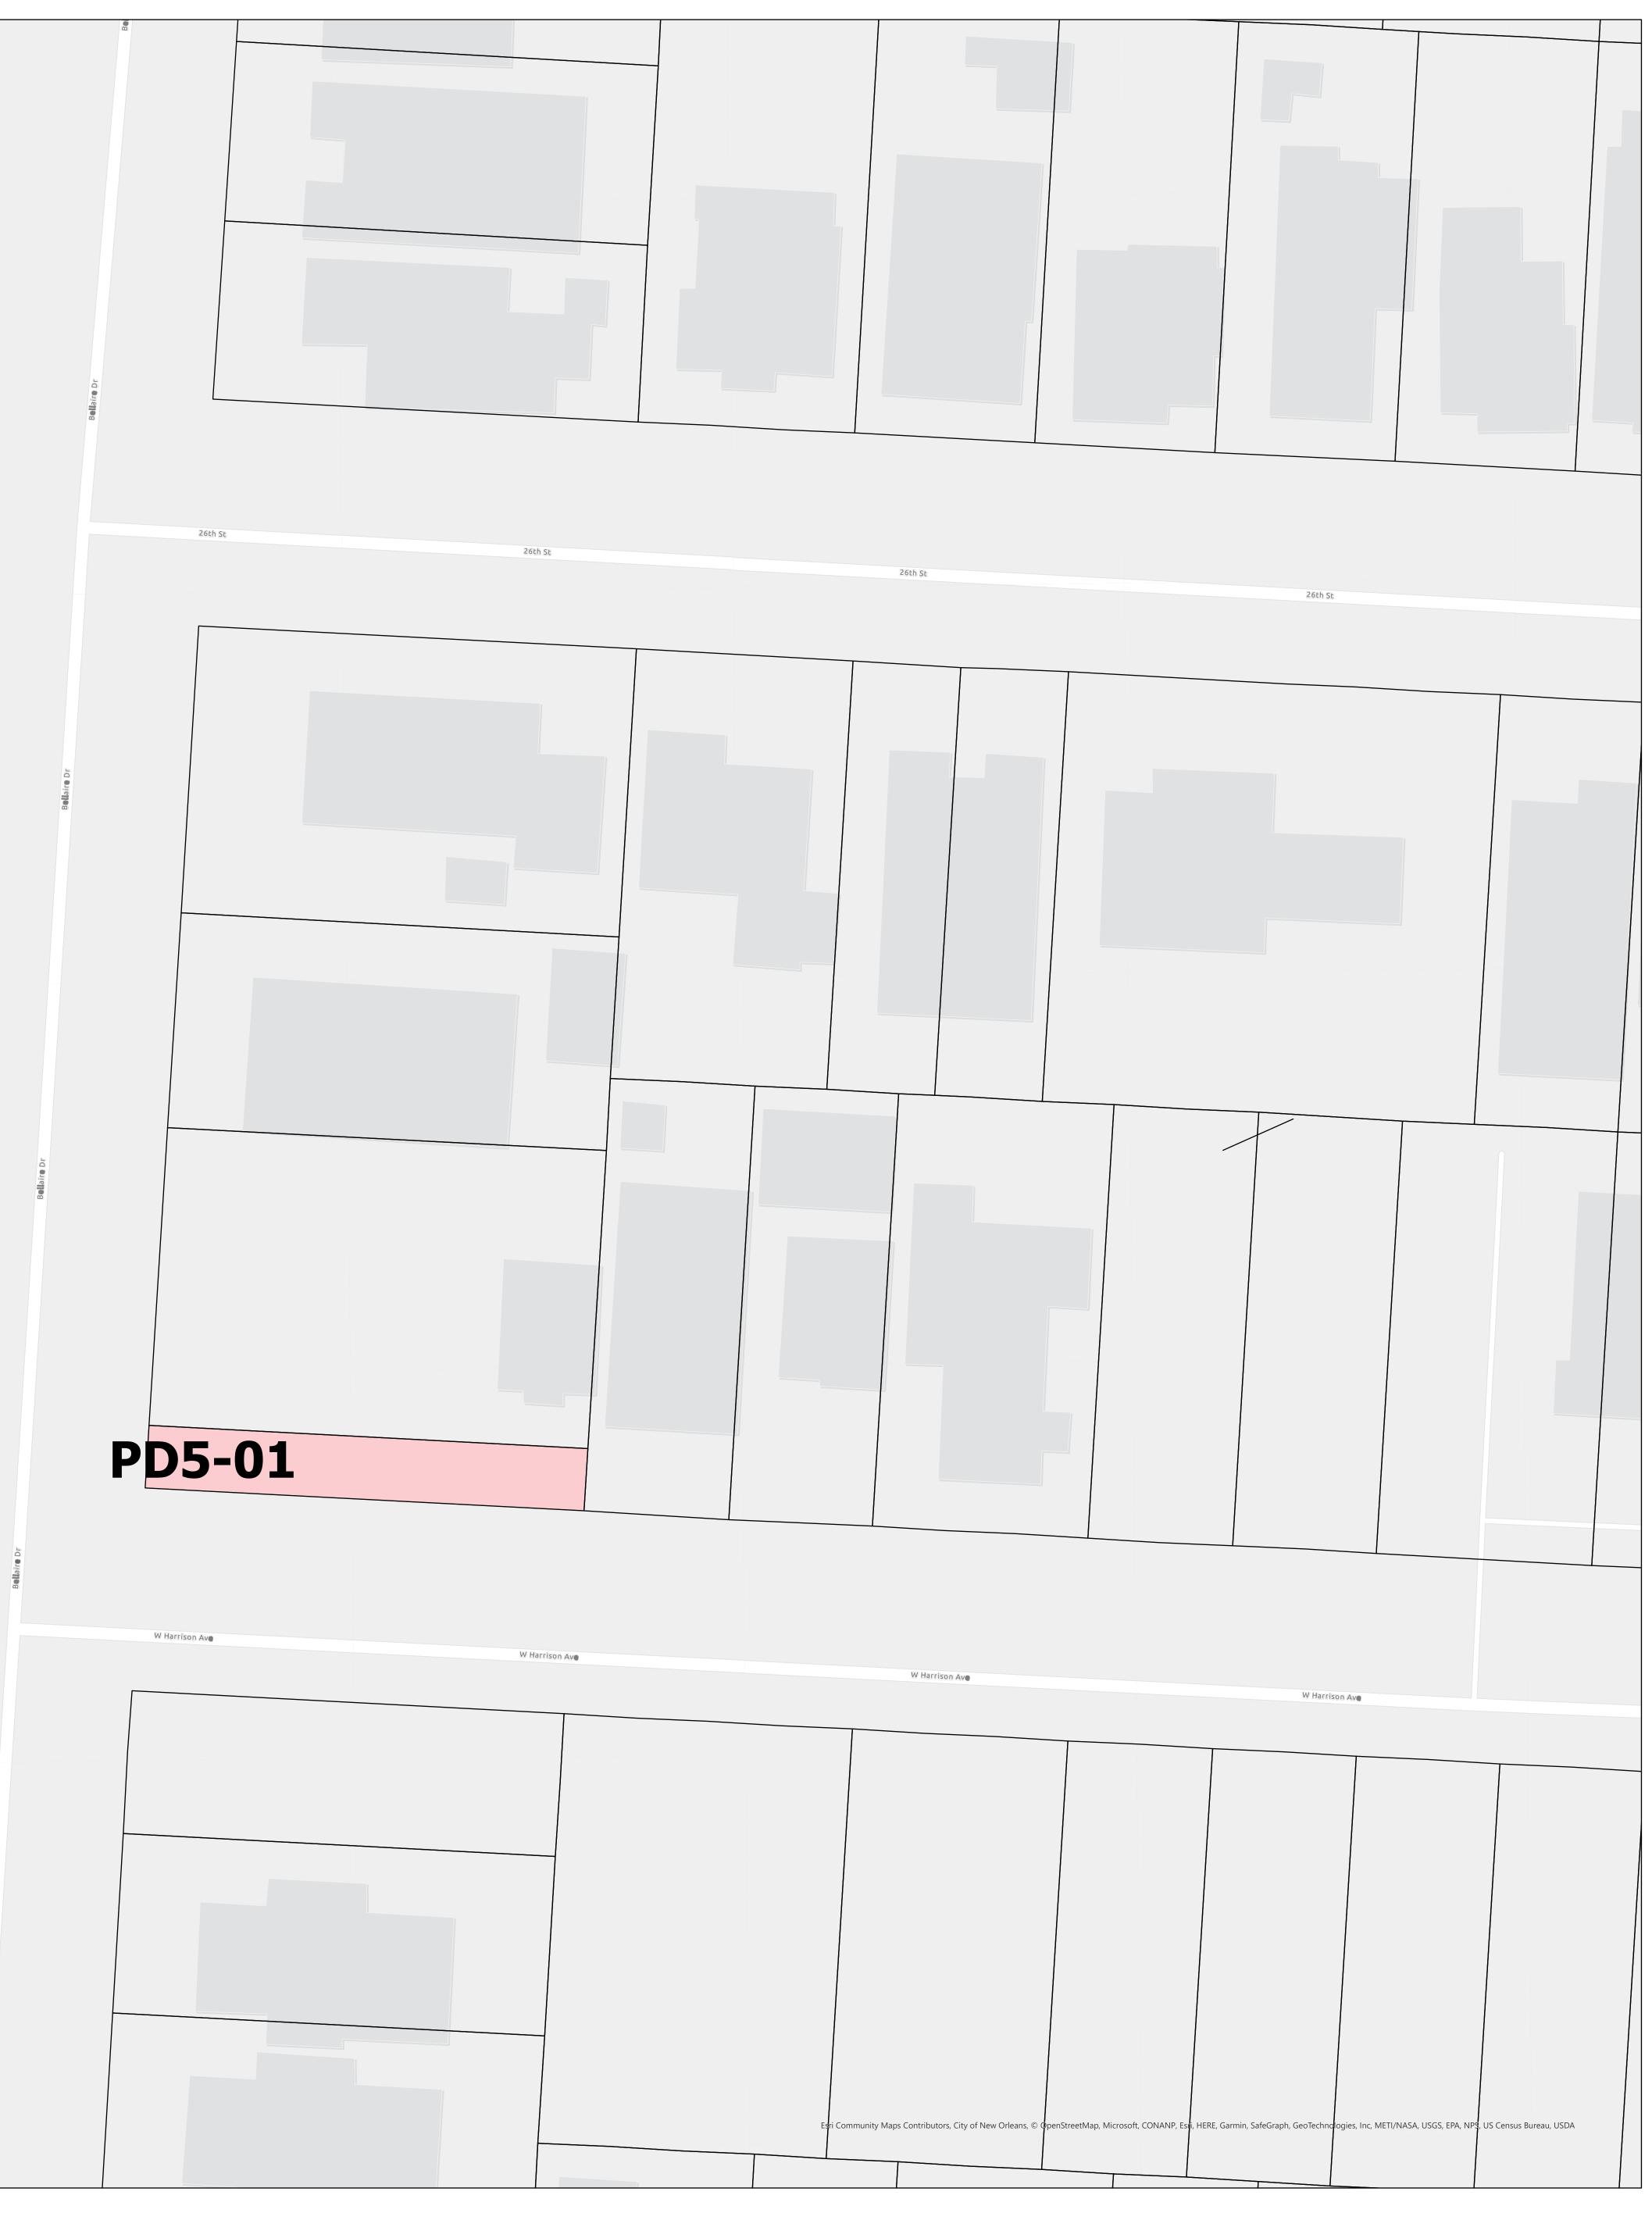

## Proposed Future Land-Use Changes Planning District 5

Curren Reside Single Post-W Figure PD5-01

| ent FLUM                     | <b>Proposed FLUM</b>       | Address                                | Requestor             |
|------------------------------|----------------------------|----------------------------------------|-----------------------|
| dential<br>le-Family<br>-War | Neighborhood<br>Commercial | 6303 Bellaire<br>Drive, New<br>Orleans | Council District<br>A |

| Proposed | FLUM |
|----------|------|
|----------|------|

| Proposed FLUM |                                    |  |
|---------------|------------------------------------|--|
|               | General Commercial                 |  |
|               | Industrial                         |  |
|               | Mixed-Use Low Density              |  |
|               | Mixed-Use Medium Density           |  |
|               | Mixed-Use Historic Core            |  |
|               | Mixed-Use High Density             |  |
|               | Residential Low Density Post-War   |  |
|               | Residential Low Density Pre-War    |  |
|               | Residential Single-Family Post War |  |
|               | Residential Multi-Family Pre-War   |  |
|               | Residential Multi-Family Post-War  |  |
|               | Neighborhood Commercial            |  |
|               | Institutional                      |  |
|               | Business Center                    |  |
|               | Parkland & Open Space              |  |
|               | Other                              |  |