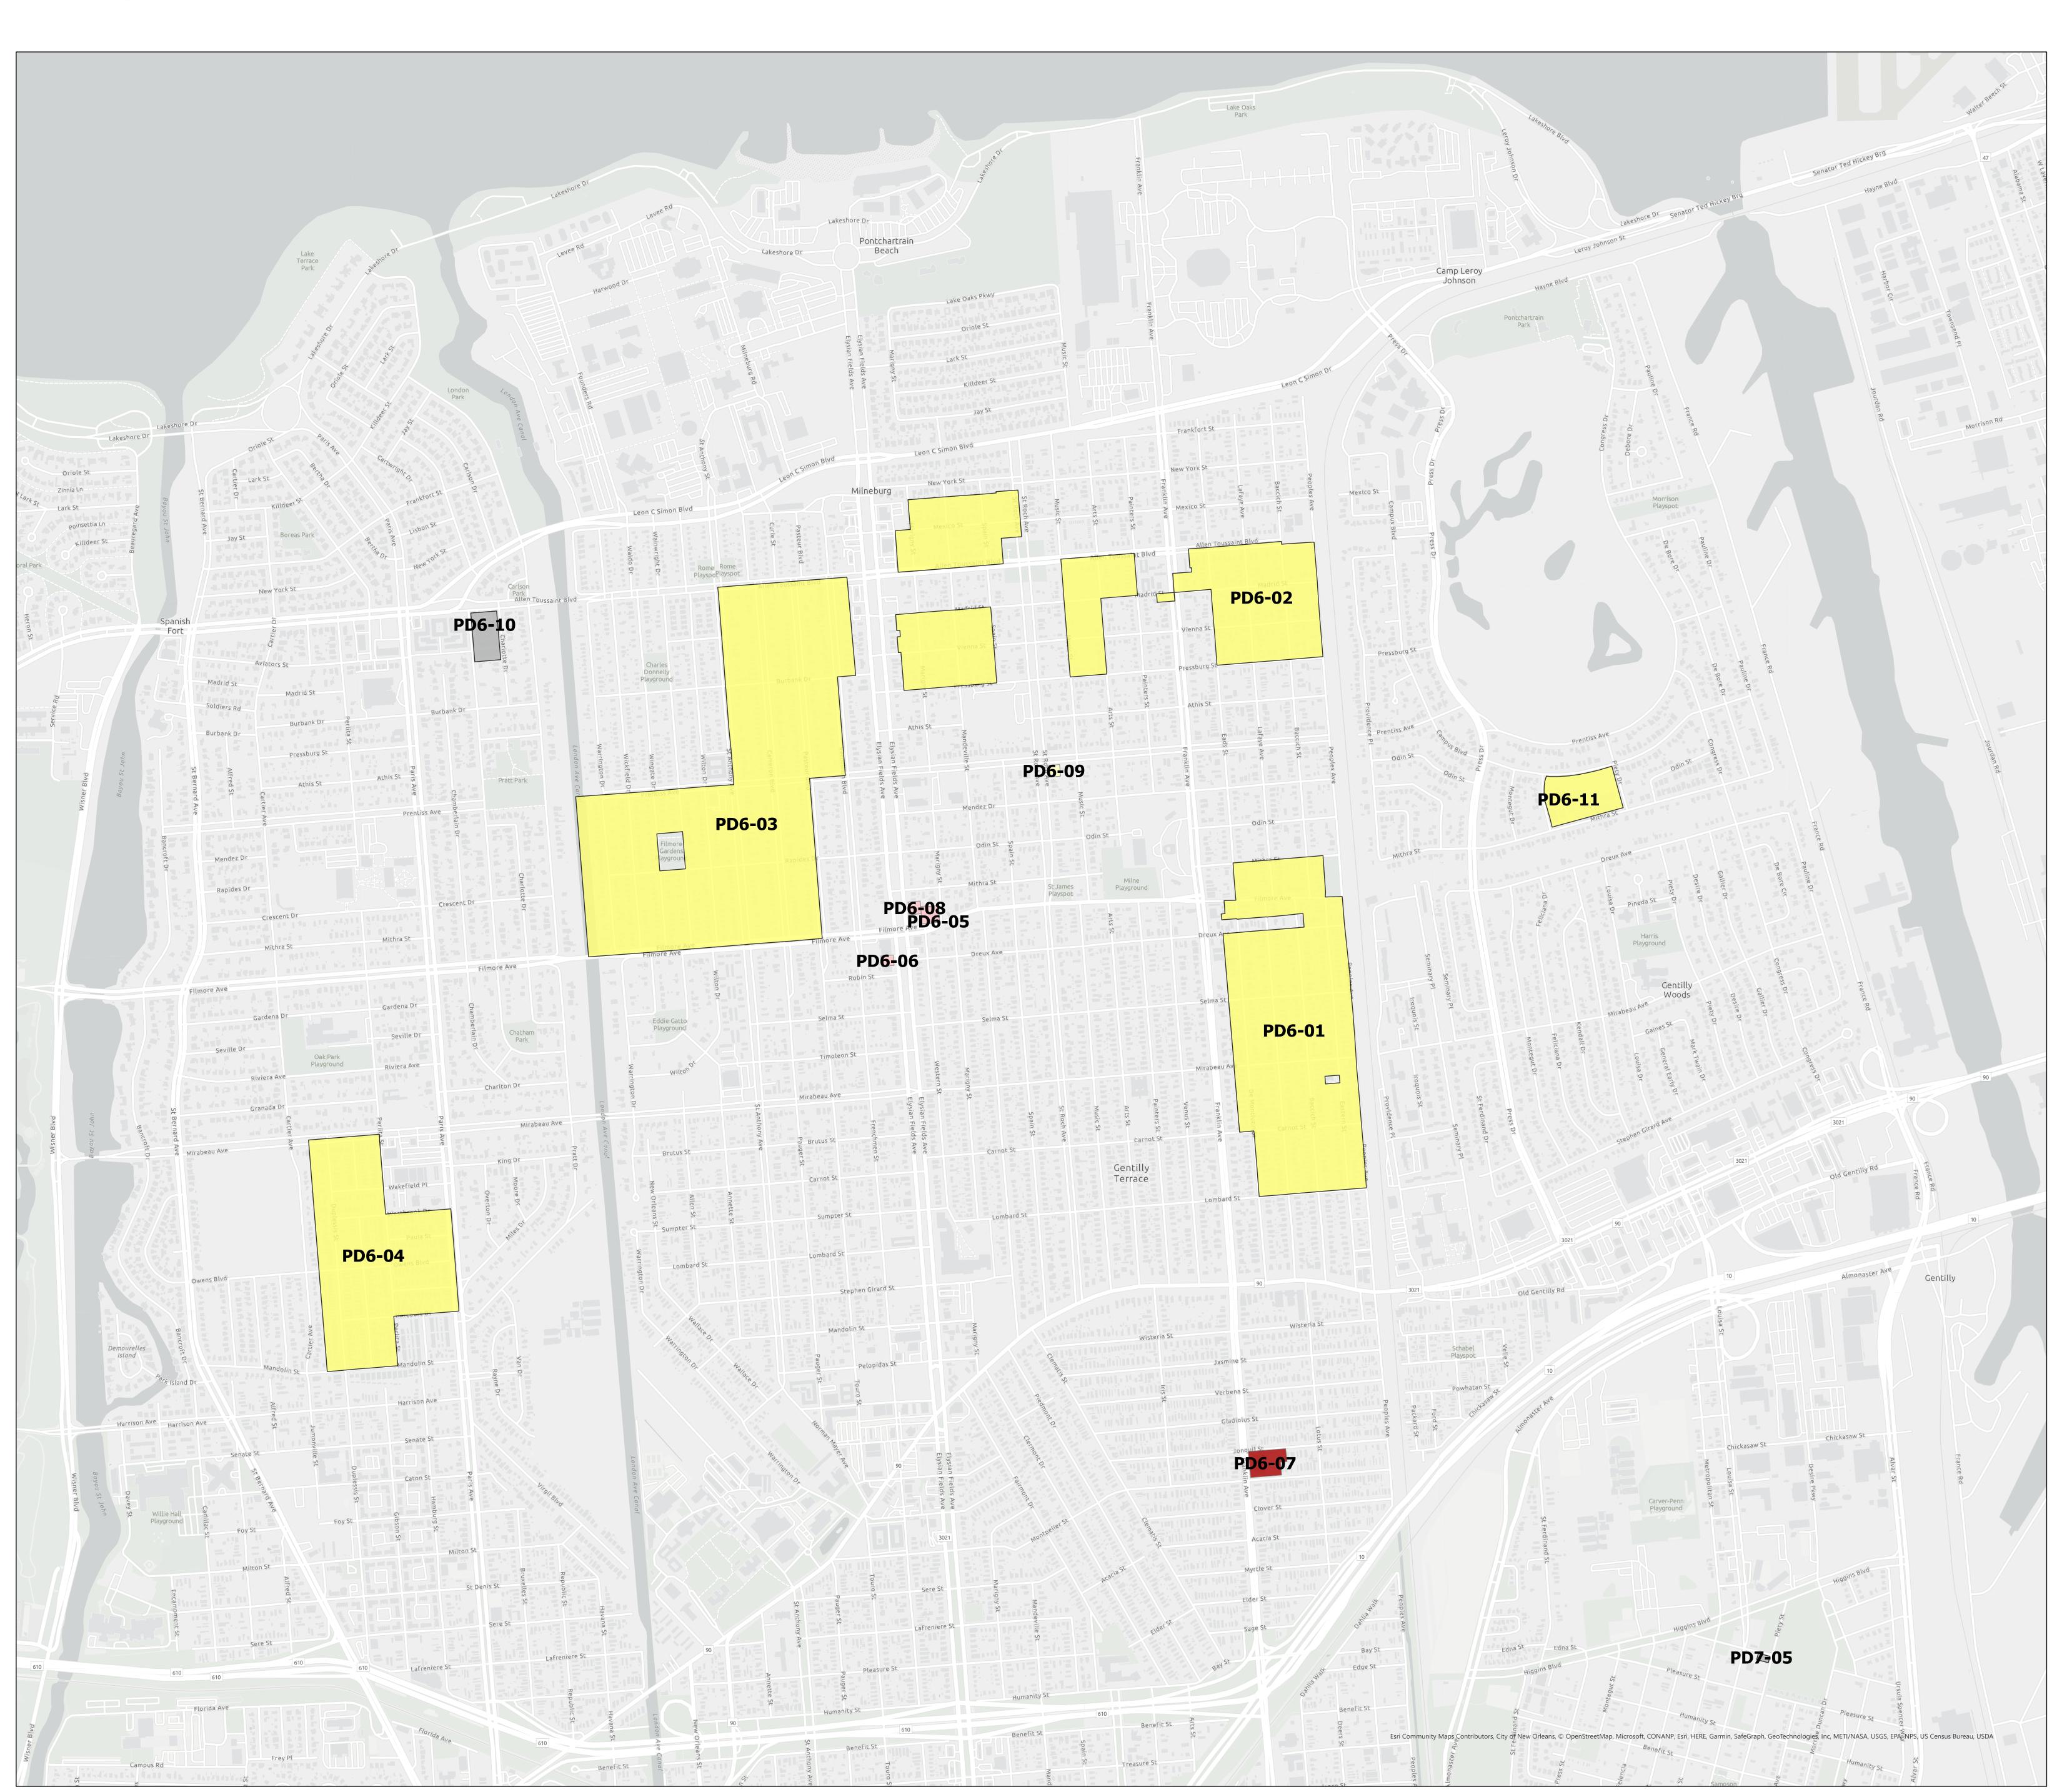

## Proposed Future Land-Use Changes Planning District 6

| Figure | Current FLUM                             | Proposed FLUM                            | Address                                 | Requestor      |
|--------|------------------------------------------|------------------------------------------|-----------------------------------------|----------------|
| PD6-01 | Residential<br>Single-Family<br>Post-War | Residential Low<br>Density Post-<br>War  | Area between<br>Franklin and<br>Peoples | СРС            |
| PD6-02 | Residential<br>Single-Family<br>Post-War | Residential Low<br>Density Post-<br>War  | Allen Toussaint<br>Blvd                 | СРС            |
| PD6-03 | Residential<br>Single-Family<br>Post-War | Residential Low<br>Density Post-<br>War  | London Canal                            | СРС            |
| PD6-04 | Residential<br>Single-Family<br>Post-War | Residential Low<br>Density Post-<br>War  | Mirabeau St                             | СРС            |
| PD6-05 | Residential<br>Single-Family<br>Post-War | Neighborhood<br>Commercial               | 2221 Filmore St.                        | СРС            |
| PD6-06 | Residential<br>Single-Family<br>Post-War | Neighborhood<br>Commercial               | 5212 Elysian<br>Fields Ave.             | СРС            |
| PD6-07 | Residential Low<br>Density Pre-War       |                                          | 3821 Franklin<br>Ave.                   | СРС            |
| PD6-08 | Residential<br>Single-Family<br>Post-War | Neighborhood<br>Commercial               | 5315 Elysian<br>Fields Ave.             | СРС            |
| PD6-09 | Neighborhood<br>Commercial               | Residential<br>Single-Family<br>Post War | 2406-2416<br>Prentiss Ave               | СРС            |
| PD6-10 | Residential<br>Single-Family<br>Post-War | Mixed-Use Low<br>Density                 | 6101 Chatham<br>St                      | Mayor's Office |
| PD6-11 | Residential<br>Single-Family<br>Post-War | Residential Low<br>Density Post-<br>War  | 5500 Piety Dr                           | Mayor's Office |
| PD7-05 | Residential Low<br>Density Post-<br>War  | Mixed-Use Low<br>Density                 | 3440 Piety St                           | СРС            |