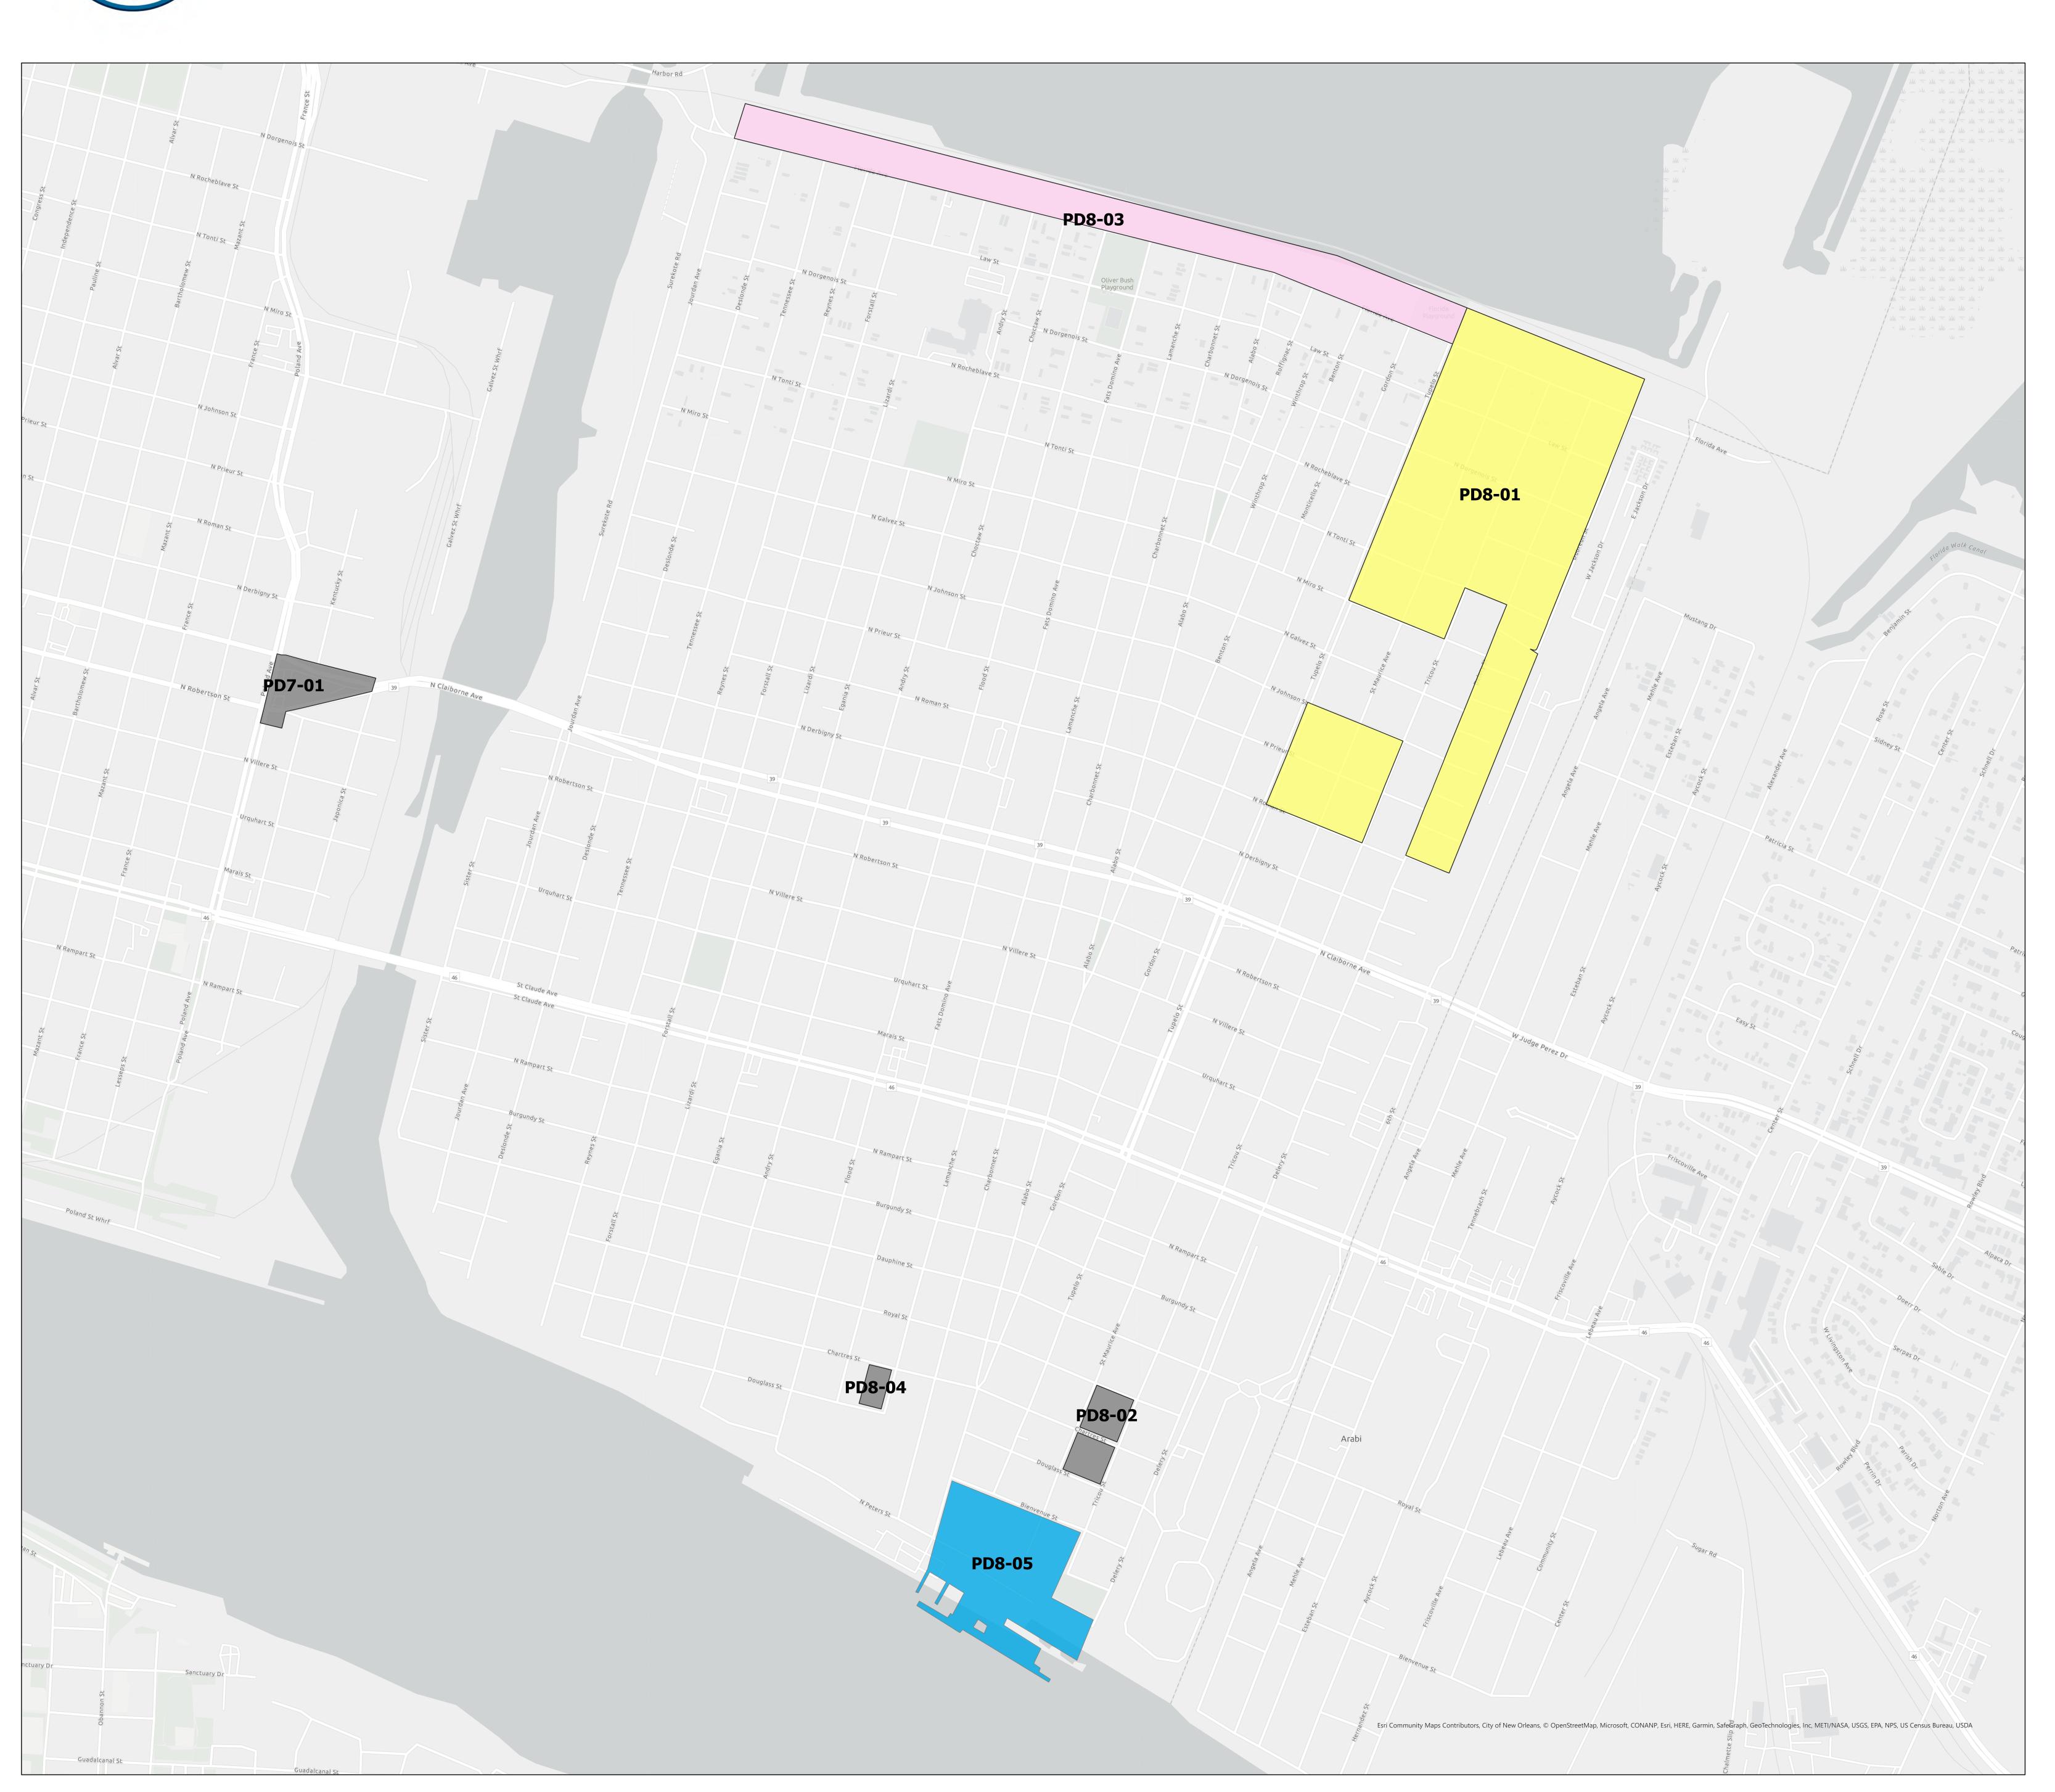

## Proposed Future Land-Use Changes Planning District 8

| Figure | Current FLUM                             | Proposed FLUM                           | Address                | Requestor             |
|--------|------------------------------------------|-----------------------------------------|------------------------|-----------------------|
| PD7-01 | General<br>Commercial                    | Mixed-Use<br>Medium Density             | 4401 N<br>Robertson St | СРС                   |
| PD8-01 | Residential<br>Single-Family<br>Post-War | Residential Low<br>Density Post-<br>War | Lower 9th Ward         | СРС                   |
| PD8-02 | Residential<br>Medium Density<br>Pre-War | Mixed-Use<br>Medium Density             |                        | Council District<br>E |
| PD8-03 | Mixed-Use Low Density                    | Parkland &<br>Open Space                |                        | Council District      |
| PD8-04 | Industrial                               | Mixed-Use<br>Medium Density             | 5635 Douglas St        | Council District      |
| PD8-05 | Industrial                               | Institutional                           | 301 Alabo St           | Council District      |