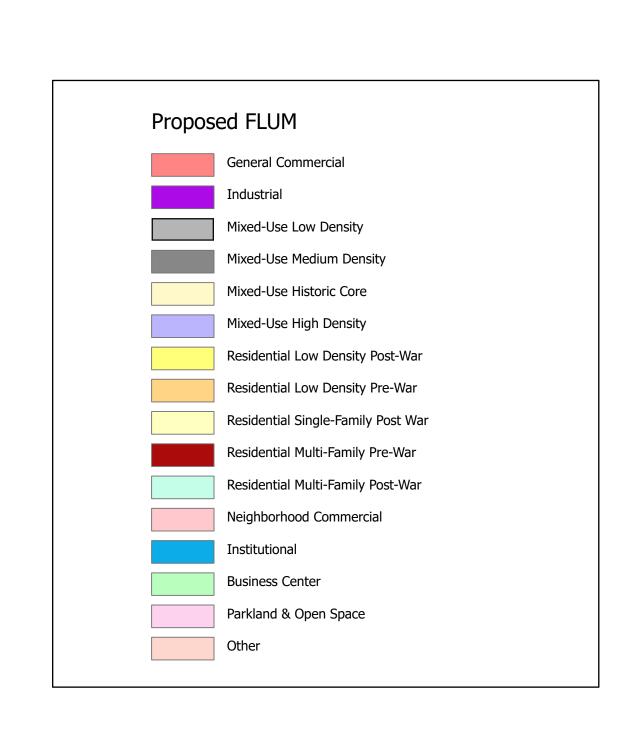

## Proposed Future Land-Use Changes Planning District 8

| Figure | Current FLUM                             | Proposed FLUM                           | Address                | Requestor             |
|--------|------------------------------------------|-----------------------------------------|------------------------|-----------------------|
| PD7-01 | General<br>Commercial                    | Mixed-Use<br>Medium Density             | 4401 N<br>Robertson St | СРС                   |
| PD8-01 | Residential<br>Single-Family<br>Post-War | Residential Low<br>Density Post-<br>War | Lower 9th Ward         | СРС                   |
| PD8-02 | Residential<br>Medium Density<br>Pre-War | Mixed-Use<br>Medium Density             |                        | Council District<br>E |
| PD8-03 | Mixed-Use Low Density                    | Parkland &<br>Open Space                |                        | Council District      |
| PD8-04 | Industrial                               | Mixed-Use<br>Medium Density             | 5635 Douglas St        | Council District      |
| PD8-05 | Industrial                               | Institutional                           | 301 Alabo St           | Council District      |