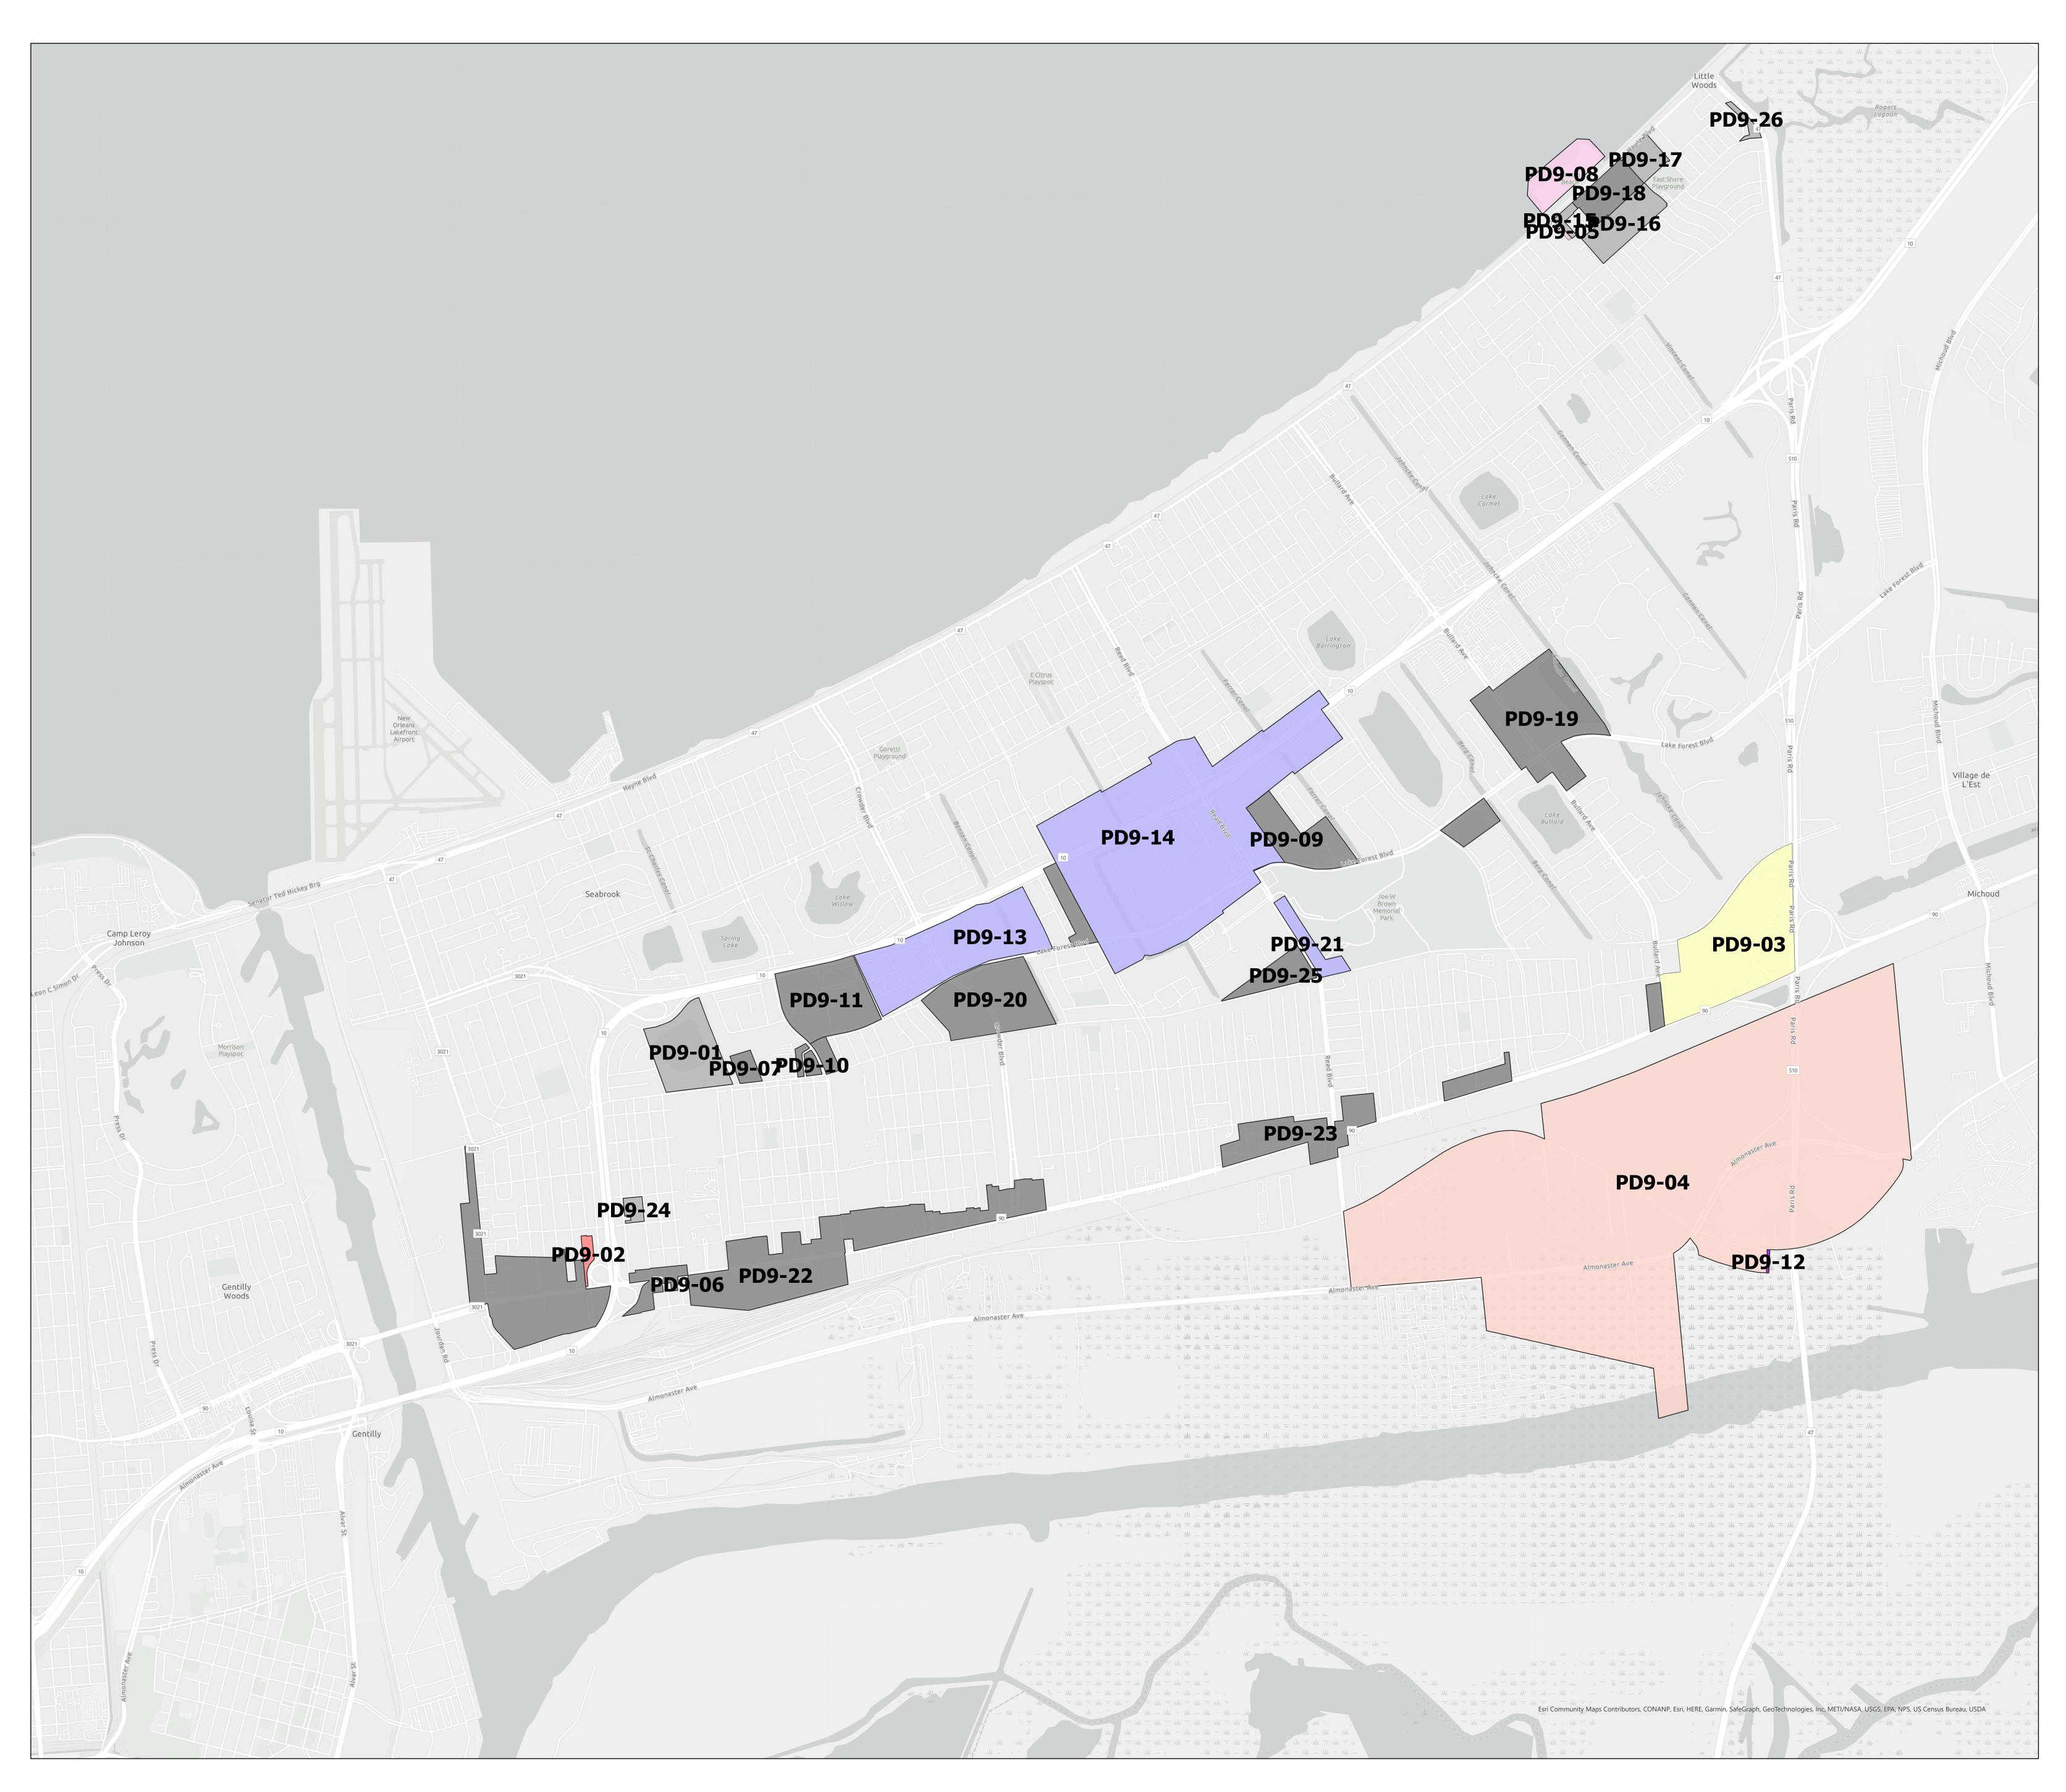

## Proposed Future Land-Use Changes Planning District 9

| Figure | Current FLUM                                                             | Proposed FLUM                                | Address                                          | Requestor               |
|--------|--------------------------------------------------------------------------|----------------------------------------------|--------------------------------------------------|-------------------------|
| PD9-01 | Residential                                                              | Mixed-Use Low                                | 6800 I 10                                        | СРС                     |
|        | Single-Family<br>Post-War                                                | Density                                      | Service Rd East                                  |                         |
| PD9-02 | Residential Low<br>Density Post-<br>War                                  | General<br>Commercial                        | 6325 Chef<br>Menteur Hwy                         | СРС                     |
| PD9-03 | Business Center                                                          | Residential<br>Single-Family<br>Post War     | Chef & Bullard                                   | СРС                     |
| PD9-04 | Planned<br>Development<br>Area                                           | Industrial OR<br>Mixed-Use<br>Medium Density | Regional<br>Business Park<br>Center              | CPC & Mayor's<br>Office |
| PD9-05 | Residential<br>Single-Family<br>Post-War                                 | Neighborhood<br>Commercial                   | 13860 Hayne<br>Blvd.                             | СРС                     |
| PD9-06 | Residential Low<br>Density Post-<br>War                                  | General<br>Commercial                        | 6809 Brutus St                                   | СРС                     |
| PD9-07 | Residential<br>Single-Family<br>Post-War                                 | Mixed-Use<br>Medium Density                  | 7201 Dwyer Rd                                    | Mayor's Office          |
| PD9-08 | Natural Areas                                                            | Parkland &<br>Open Space                     |                                                  | Mayor's Office          |
| PD9-09 | Neighborhood<br>Commercial &<br>General<br>Commercial                    | Mixed-Use<br>Medium Density                  | Lake Forest<br>Avenue Corridor                   | Mayor's Office          |
| PD9-10 | Neighborhood<br>Commercial &<br>Residential<br>Single-Family<br>Post War | Mixed-Use<br>Medium Density                  | Mayo Blvd<br>Corridor                            | Mayor's Office          |
| PD9-11 | Residential Low<br>Density Post-<br>War                                  | Mixed-Use<br>Medium Density                  |                                                  | Mayor's Office          |
| PD9-12 | Planned<br>Development<br>Area                                           | Industrial                                   |                                                  | Port NOLA               |
| PD9-13 | General<br>Commercial &<br>Residential<br>Multi-Family<br>Post War       | Mixed-Use High<br>Density                    | Lake Forest Blvd<br>Corridor Section<br>2        | Mayor's Office          |
| PD9-14 | General<br>Commercial                                                    | Mixed-Use High<br>Density                    | Read Boulevard<br>General<br>Commercial<br>Areas | Mayor's Office          |
| PD9-15 | Neighborhood<br>Commercial &<br>Residential Low<br>Density Post<br>War   | Mixed-Use Low<br>Density                     | Hayne Blvd.<br>Opportunity Site<br>1             | Mayor's Office          |
| PD9-16 | Neighborhood<br>Commercial &<br>Residential Low<br>Density Post<br>War   | Mixed-Use Low<br>Density                     | Hayne Blvd.<br>Opportunity Site<br>2             | Mayor's Office          |
| PD9-17 | Neighborhood<br>Commercial &<br>Residential Low<br>Density Post<br>War   | Mixed-Use Low<br>Density                     | Hayne Blvd.<br>Opportunity Site<br>3             | Mayor's Office          |
| PD9-18 | Planned<br>Development<br>Area                                           | Mixed-Use<br>Medium Density                  | Hayne Blvd.<br>Opportunity Site                  | Mayor's Office          |
| PD9-19 | Neighbor<br>Commercial &<br>General<br>Commercial                        | Mixed-Use<br>Medium Density                  | Lake Forest<br>Avenue Corridor<br>3              | Mayor's Office          |
| PD9-20 | Neighborhood<br>Commercial &<br>General<br>Commercial                    | Mixed-Use<br>Medium Density                  | Lake Forest<br>Avenue Corridor                   | Mayor's Office          |
| PD9-21 | General<br>Commercial                                                    | Mixed-Use High<br>Density                    | Read Boulevard<br>General<br>Commercial<br>Areas | Mayor's Office          |
| PD9-22 | Neighborhood<br>Commercial &<br>General<br>Commercial                    | Mixed-Use<br>Medium Density                  | Chef Menteur                                     | Mayor's Counci          |
| PD9-23 | Neighborhood<br>Commercial &<br>General<br>Commercial                    | Mixed-Use<br>Medium Density                  | Chef Menteur                                     | Mayor's Counci          |
| PD9-24 | Residential<br>Single-Family<br>Post War                                 | Mixed-Use Low<br>Density                     | 4402 Reynes<br>Street                            | Council District<br>E   |
| PD9-25 | Residential<br>Single-Family<br>Post War                                 | Mixed-Use<br>Medium Density                  | 5400 Read Blvd                                   | Council District<br>E   |
| PD9-26 | Neighborhood<br>Commercial                                               | Mixed-Use Low<br>Density                     | 17600 Paris Rd                                   | Council District<br>E   |