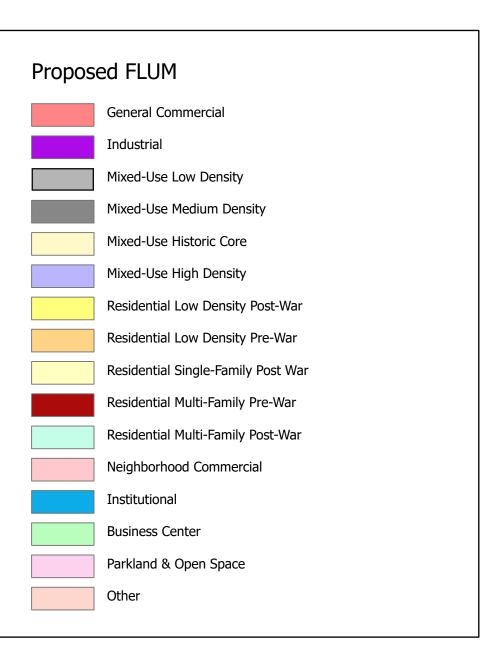

## Proposed Future Land-Use Changes PD-9 East

| Figure | Current FLUM                                                       | Proposed FLUM                                | Address                                                                   | Requestor               |
|--------|--------------------------------------------------------------------|----------------------------------------------|---------------------------------------------------------------------------|-------------------------|
| PD9-03 | Business Center                                                    | Residential<br>Single-Family<br>Post War     | Chef & Bullard                                                            | СРС                     |
| PD9-04 | Planned<br>Development<br>Area                                     | Industrial OR<br>Mixed-Use<br>Medium Density | Regional<br>Business Park<br>Center                                       | CPC & Mayor's<br>Office |
| PD9-09 | Neighborhood<br>Commercial &<br>General<br>Commercial              | Mixed-Use<br>Medium Density                  | Lake Forest<br>Avenue Corridor                                            | Mayor's Office          |
| PD9-12 | Planned<br>Development<br>Area                                     | Industrial                                   |                                                                           | Port NOLA               |
| PD9-13 | General<br>Commercial &<br>Residential<br>Multi-Family<br>Post War | Mixed-Use High<br>Density                    | Lake Forest Blvd<br>Corridor Section<br>2                                 | Mayor's Office          |
| PD9-14 | General<br>Commercial                                              | Mixed-Use High<br>Density                    | Read Boulevard<br>General<br>Commercial<br>Areas                          | Mayor's Office          |
| PD9-19 | Neighbor<br>Commercial &<br>General<br>Commercial                  | Mixed-Use<br>Medium Density                  | Lake Forest<br>Avenue Corridor<br>3                                       | Mayor's Office          |
| PD9-20 | Neighborhood<br>Commercial &<br>General<br>Commercial              | Mixed-Use<br>Medium Density                  | Lake Forest<br>Avenue Corridor                                            | Mayor's Office          |
| PD9-21 | General<br>Commercial                                              | Mixed-Use High<br>Density                    | Read Boulevard<br>General<br>Commercial<br>Areas                          | Mayor's Office          |
| PD9-22 | Neighborhood<br>Commercial &<br>General<br>Commercial              | Mixed-Use<br>Medium Density                  | Chef Menteur<br>Corridor East<br>(Industiral<br>Canal - Bayou<br>Sauvage) | Mayor's Council         |
| PD9-23 | Neighborhood<br>Commercial &<br>General<br>Commercial              | Mixed-Use<br>Medium Density                  | Chef Menteur<br>Corridor<br>(Industiral<br>Canal - Bayou<br>Sauvage) West | Mayor's Council         |
| PD9-25 | Residential<br>Single-Family<br>Post War                           | Mixed-Use<br>Medium Density                  | 5400 Read Blvd                                                            | Council District<br>E   |