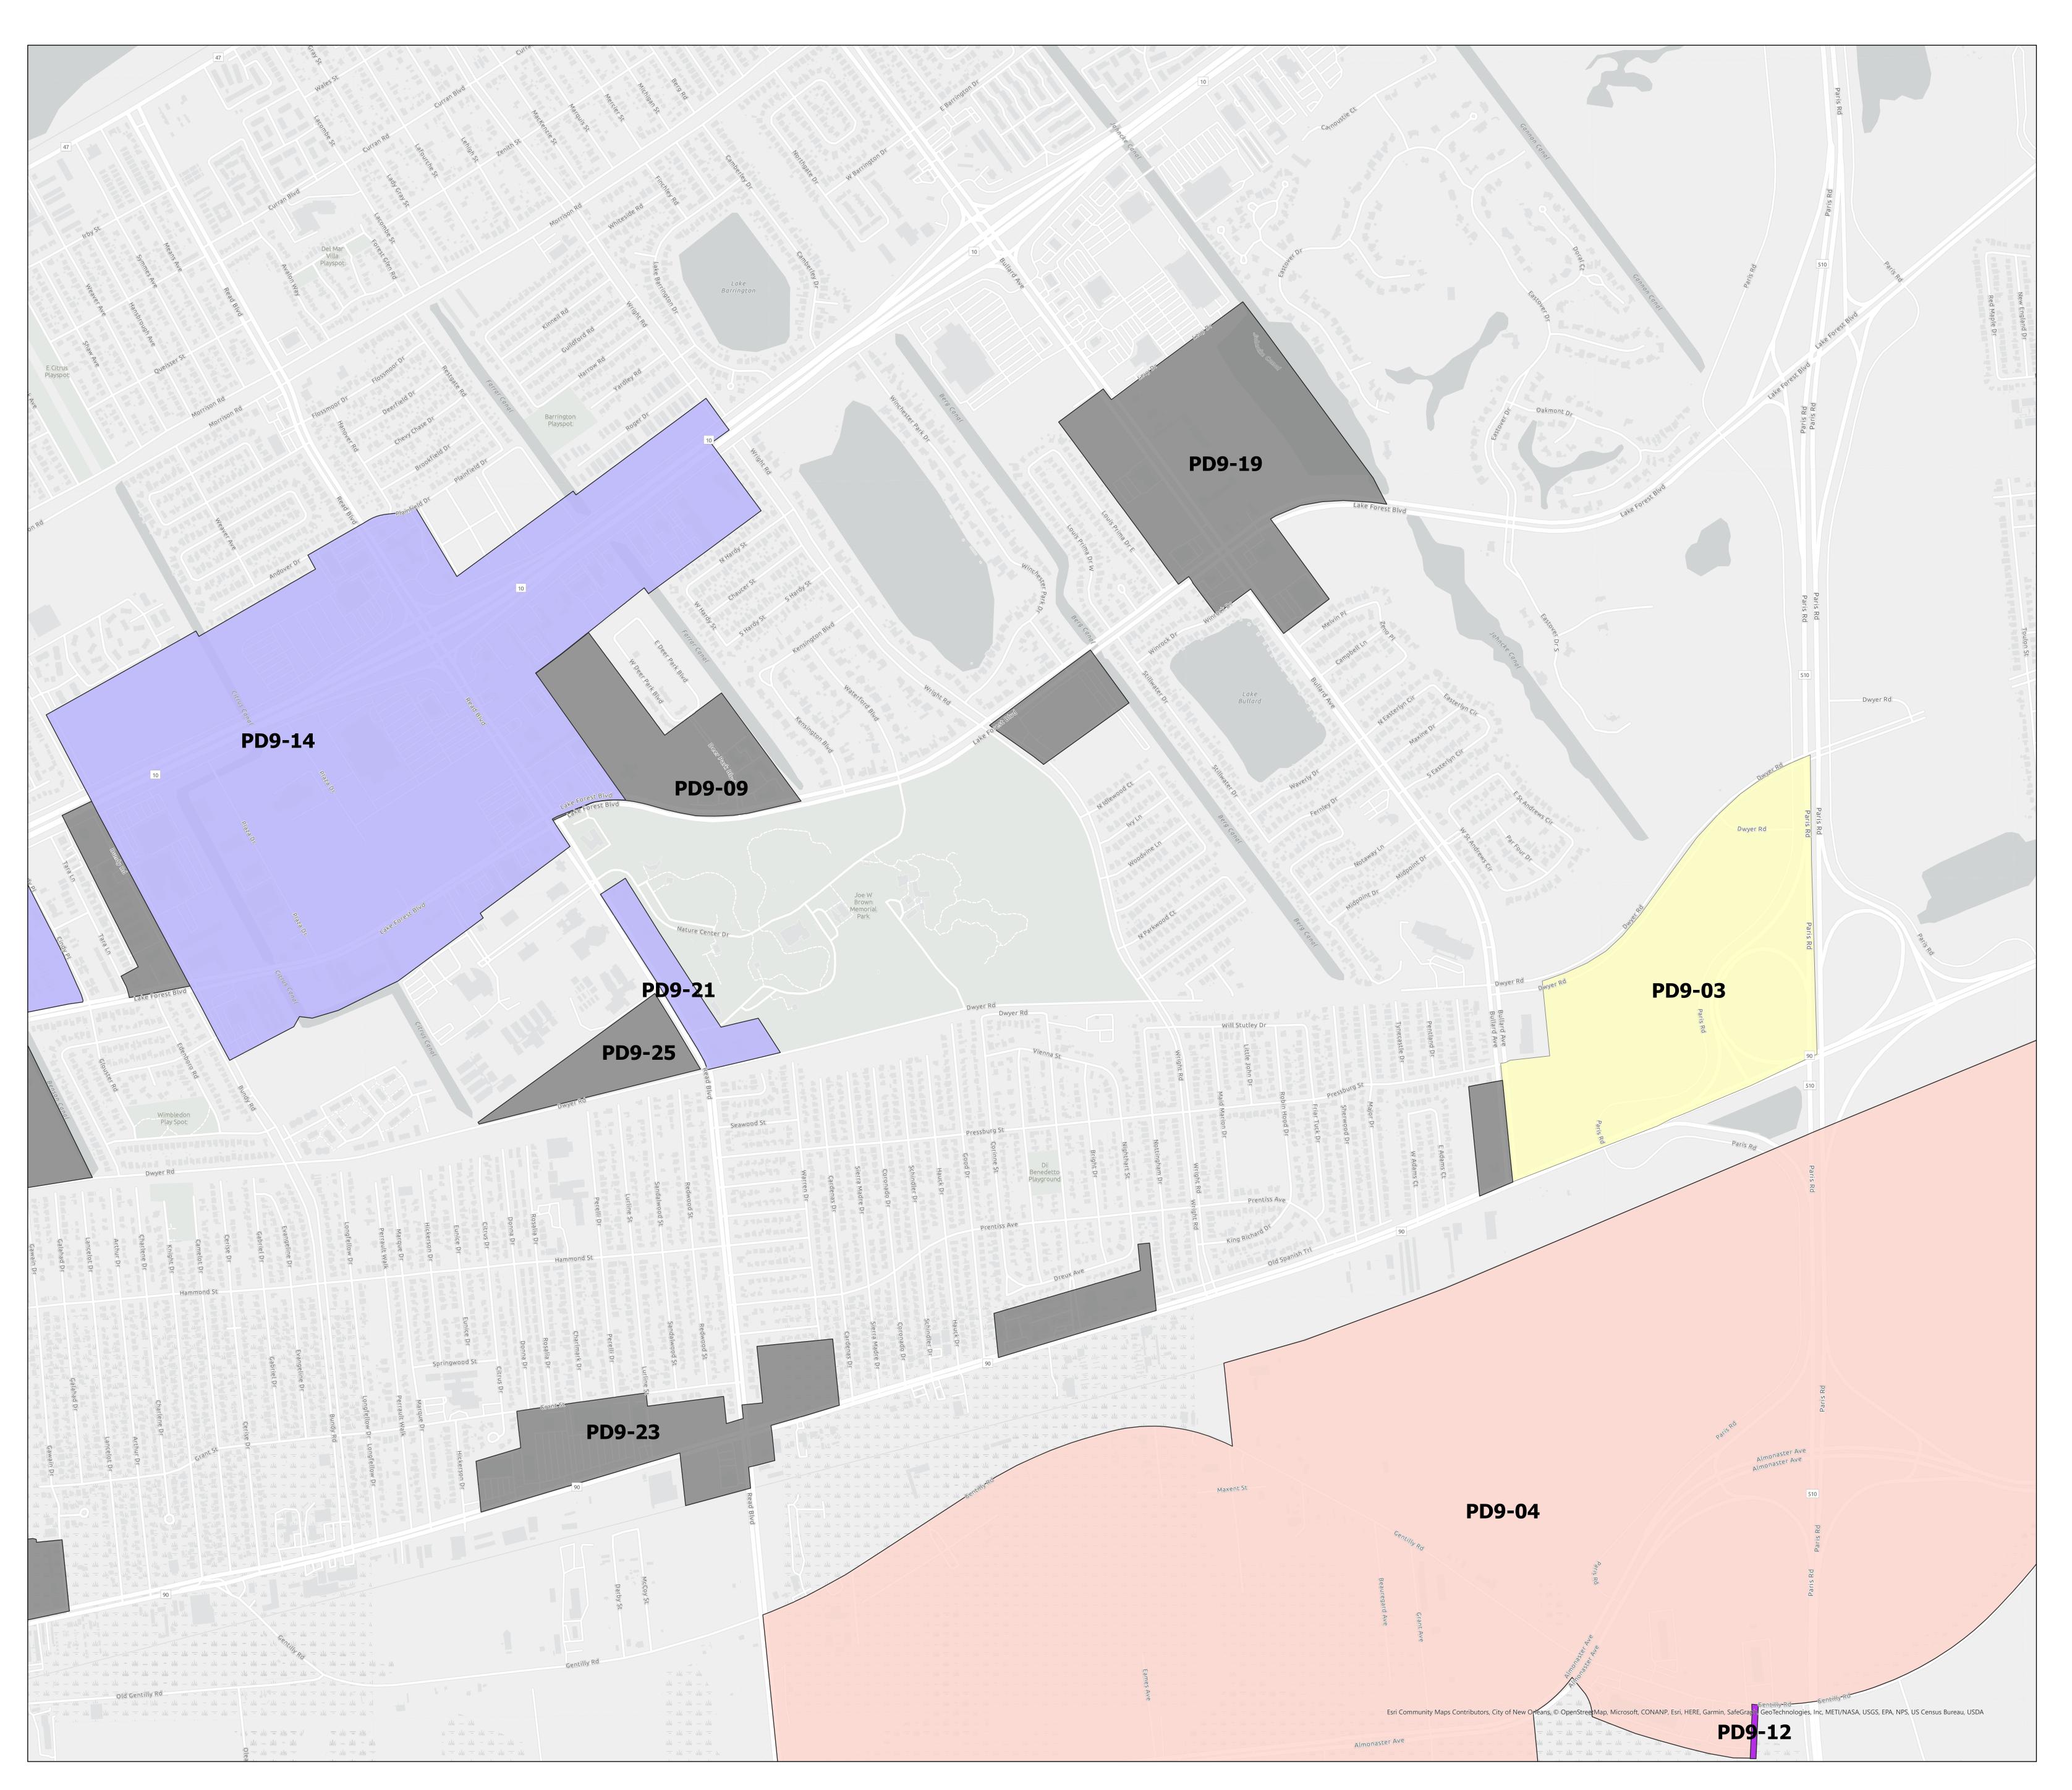

## Proposed Future Land-Use Changes PD-9 East

| Figure | Current FLUM                                                       | Proposed FLUM                                | Address                                                                   | Requestor               |
|--------|--------------------------------------------------------------------|----------------------------------------------|---------------------------------------------------------------------------|-------------------------|
| PD9-03 | Business Center                                                    | Residential<br>Single-Family<br>Post War     | Chef & Bullard                                                            | СРС                     |
| PD9-04 | Planned<br>Development<br>Area                                     | Industrial OR<br>Mixed-Use<br>Medium Density | Regional<br>Business Park<br>Center                                       | CPC & Mayor's<br>Office |
| PD9-09 | Neighborhood<br>Commercial &<br>General<br>Commercial              | Mixed-Use<br>Medium Density                  | Lake Forest<br>Avenue Corridor                                            | Mayor's Office          |
| PD9-12 | Planned<br>Development<br>Area                                     | Industrial                                   |                                                                           | Port NOLA               |
| PD9-13 | General<br>Commercial &<br>Residential<br>Multi-Family<br>Post War | Mixed-Use High<br>Density                    | Lake Forest Blvd<br>Corridor Section<br>2                                 | Mayor's Office          |
| PD9-14 | General<br>Commercial                                              | Mixed-Use High<br>Density                    | Read Boulevard<br>General<br>Commercial<br>Areas                          | Mayor's Office          |
| PD9-19 | Neighbor<br>Commercial &<br>General<br>Commercial                  | Mixed-Use<br>Medium Density                  | Lake Forest<br>Avenue Corridor<br>3                                       | Mayor's Office          |
| PD9-20 | Neighborhood<br>Commercial &<br>General<br>Commercial              | Mixed-Use<br>Medium Density                  | Lake Forest<br>Avenue Corridor                                            | Mayor's Office          |
| PD9-21 | General<br>Commercial                                              | Mixed-Use High<br>Density                    | Read Boulevard<br>General<br>Commercial<br>Areas                          | Mayor's Office          |
| PD9-22 | Neighborhood<br>Commercial &<br>General<br>Commercial              | Mixed-Use<br>Medium Density                  | Chef Menteur<br>Corridor East<br>(Industiral<br>Canal - Bayou<br>Sauvage) | Mayor's Council         |
| PD9-23 | Neighborhood<br>Commercial &<br>General<br>Commercial              | Mixed-Use<br>Medium Density                  | Chef Menteur<br>Corridor<br>(Industiral<br>Canal - Bayou<br>Sauvage) West | Mayor's Council         |
| PD9-25 | Residential<br>Single-Family<br>Post War                           | Mixed-Use<br>Medium Density                  | 5400 Read Blvd                                                            | Council District<br>E   |