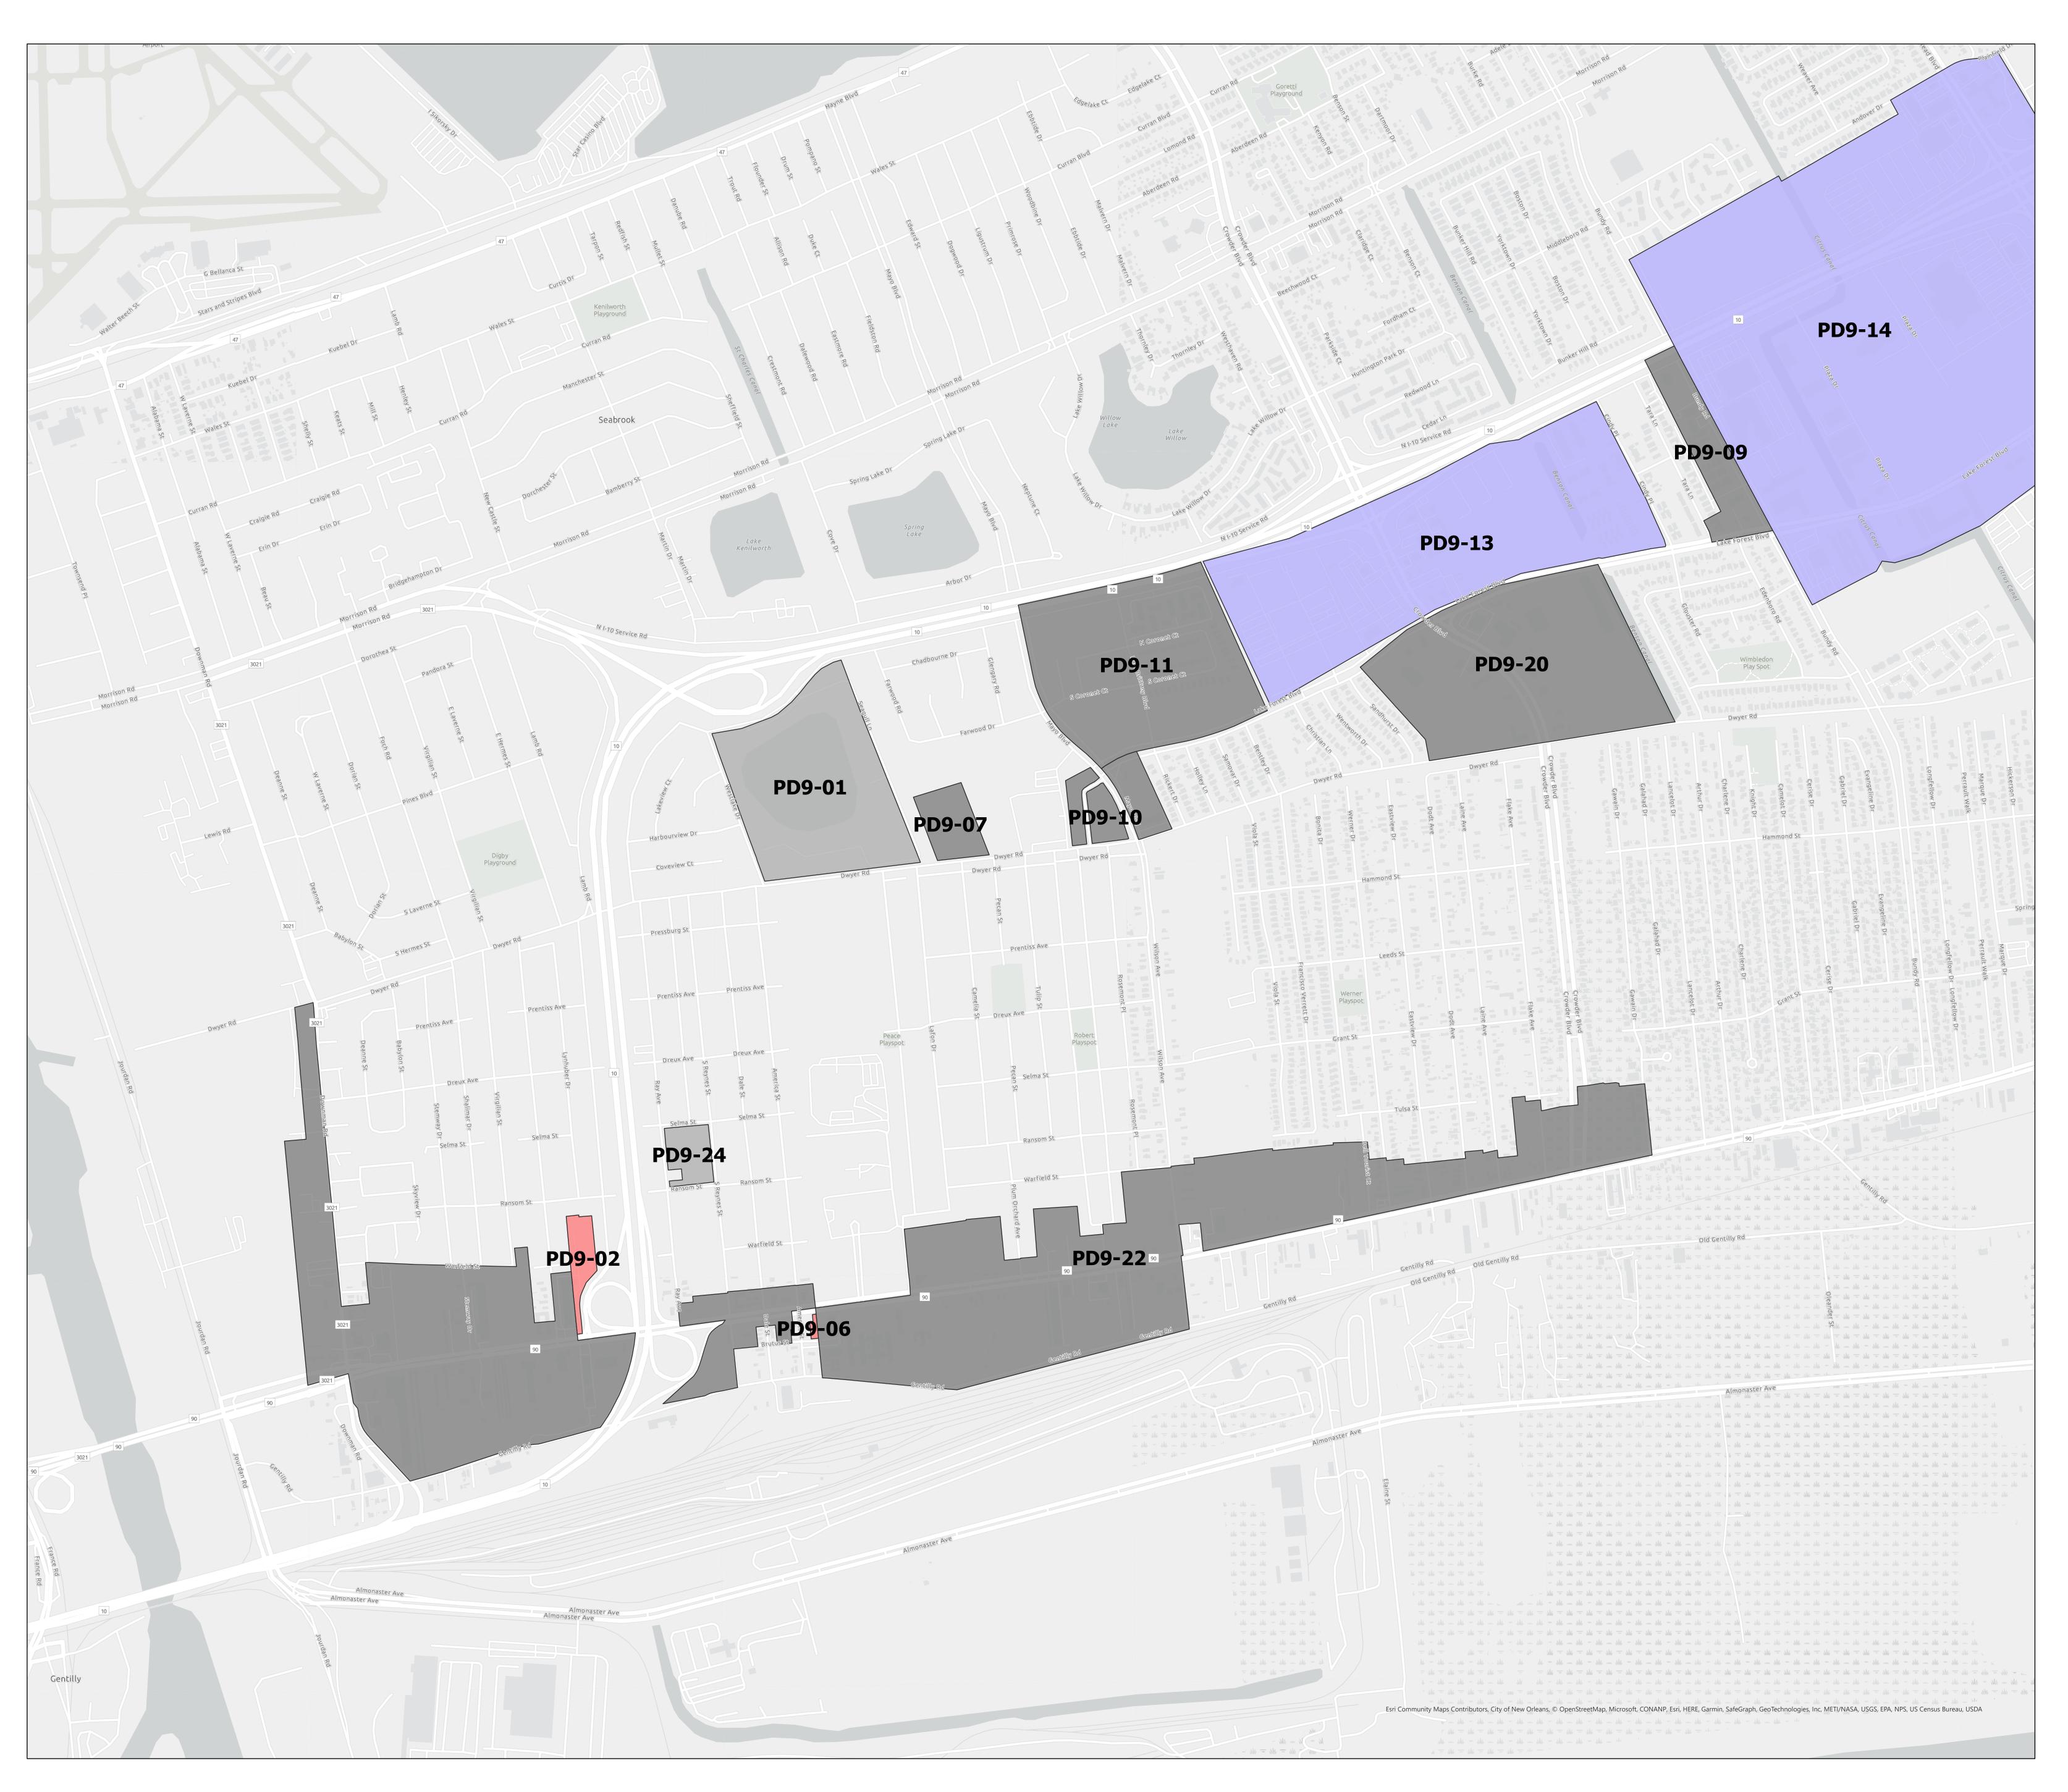

## Proposed Future Land-Use Changes PD-9 West

| Figure | <b>Current FLUM</b>                                                      | Proposed FLUM               | Address                                                                   | Requestor             |
|--------|--------------------------------------------------------------------------|-----------------------------|---------------------------------------------------------------------------|-----------------------|
| PD9-01 | Residential<br>Single-Family<br>Post-War                                 | Mixed-Use Low<br>Density    | 6800 I 10<br>Service Rd East                                              | СРС                   |
| PD9-02 | Residential Low<br>Density Post-<br>War                                  | General<br>Commercial       | 6325 Chef<br>Menteur Hwy                                                  | СРС                   |
| PD9-06 | Residential Low<br>Density Post-<br>War                                  | General<br>Commercial       | 6809 Brutus St                                                            | СРС                   |
| PD9-07 | Residential<br>Single-Family<br>Post-War                                 | Mixed-Use<br>Medium Density | 7201 Dwyer Rd                                                             | Mayor's Office        |
| PD9-09 | Neighborhood<br>Commercial &<br>General<br>Commercial                    | Mixed-Use<br>Medium Density | Lake Forest<br>Avenue Corridor                                            | Mayor's Office        |
| PD9-10 | Neighborhood<br>Commercial &<br>Residential<br>Single-Family<br>Post War | Mixed-Use<br>Medium Density | Mayo Blvd<br>Corridor                                                     | Mayor's Office        |
| PD9-11 | Residential Low<br>Density Post-<br>War                                  | Mixed-Use<br>Medium Density |                                                                           | Mayor's Office        |
| PD9-13 | General<br>Commercial &<br>Residential<br>Multi-Family<br>Post War       | Mixed-Use High<br>Density   | Lake Forest Blvd<br>Corridor Section<br>2                                 | Mayor's Office        |
| PD9-14 | General<br>Commercial                                                    | Mixed-Use High<br>Density   | Read Boulevard<br>General<br>Commercial<br>Areas                          | Mayor's Office        |
| PD9-20 | Neighborhood<br>Commercial &<br>General<br>Commercial                    | Mixed-Use<br>Medium Density | Lake Forest<br>Avenue Corridor                                            | Mayor's Office        |
| PD9-22 | Neighborhood<br>Commercial &<br>General<br>Commercial                    | Mixed-Use<br>Medium Density | Chef Menteur<br>Corridor East<br>(Industiral<br>Canal - Bayou<br>Sauvage) | Mayor's Counci        |
| PD9-24 | Residential<br>Single-Family<br>Post War                                 | Mixed-Use Low<br>Density    | 4402 Reynes<br>Street                                                     | Council District<br>E |