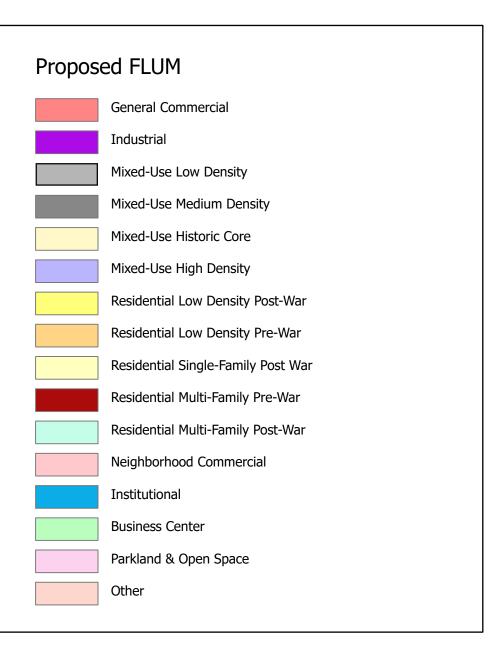

## Proposed Future Land-Use Changes PD-9 West

| Figure | <b>Current FLUM</b>                                                      | Proposed FLUM               | Address                                                                   | Requestor             |
|--------|--------------------------------------------------------------------------|-----------------------------|---------------------------------------------------------------------------|-----------------------|
| PD9-01 | Residential<br>Single-Family<br>Post-War                                 | Mixed-Use Low<br>Density    | 6800 I 10<br>Service Rd East                                              | СРС                   |
| PD9-02 | Residential Low<br>Density Post-<br>War                                  | General<br>Commercial       | 6325 Chef<br>Menteur Hwy                                                  | СРС                   |
| PD9-06 | Residential Low<br>Density Post-<br>War                                  | General<br>Commercial       | 6809 Brutus St                                                            | СРС                   |
| PD9-07 | Residential<br>Single-Family<br>Post-War                                 | Mixed-Use<br>Medium Density | 7201 Dwyer Rd                                                             | Mayor's Office        |
| PD9-09 | Neighborhood<br>Commercial &<br>General<br>Commercial                    | Mixed-Use<br>Medium Density | Lake Forest<br>Avenue Corridor                                            | Mayor's Office        |
| PD9-10 | Neighborhood<br>Commercial &<br>Residential<br>Single-Family<br>Post War | Mixed-Use<br>Medium Density | Mayo Blvd<br>Corridor                                                     | Mayor's Office        |
| PD9-11 | Residential Low<br>Density Post-<br>War                                  | Mixed-Use<br>Medium Density |                                                                           | Mayor's Office        |
| PD9-13 | General<br>Commercial &<br>Residential<br>Multi-Family<br>Post War       | Mixed-Use High<br>Density   | Lake Forest Blvd<br>Corridor Section<br>2                                 | Mayor's Office        |
| PD9-14 | General<br>Commercial                                                    | Mixed-Use High<br>Density   | Read Boulevard<br>General<br>Commercial<br>Areas                          | Mayor's Office        |
| PD9-20 | Neighborhood<br>Commercial &<br>General<br>Commercial                    | Mixed-Use<br>Medium Density | Lake Forest<br>Avenue Corridor                                            | Mayor's Office        |
| PD9-22 | Neighborhood<br>Commercial &<br>General<br>Commercial                    | Mixed-Use<br>Medium Density | Chef Menteur<br>Corridor East<br>(Industiral<br>Canal - Bayou<br>Sauvage) | Mayor's Counci        |
| PD9-24 | Residential<br>Single-Family<br>Post War                                 | Mixed-Use Low<br>Density    | 4402 Reynes<br>Street                                                     | Council District<br>E |