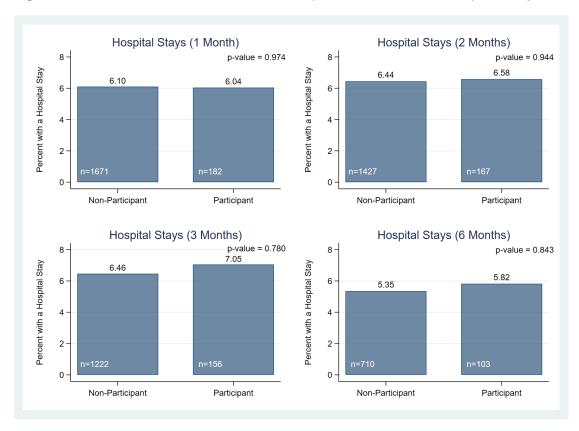

Figure 4: Association between FCNO Participation and Infants' Emergency Department Visits

Figure 5: Association between FCNO Participation and Mothers' Hospital Stays

Figure 6: Association between FCNO Participation and Infants' Hospital Stays