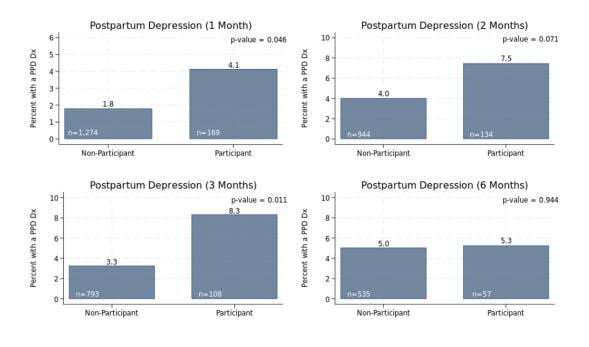

Figure 7: Association between FCNO Participation and Mothers' Postpartum Checkup

Figure 8: Association between FCNO Participation and Mothers' Postpartum Depression Diagnosis

Figure 9: Association between FCNO Participation and Mothers' Anxiety/PTSD Diagnosis