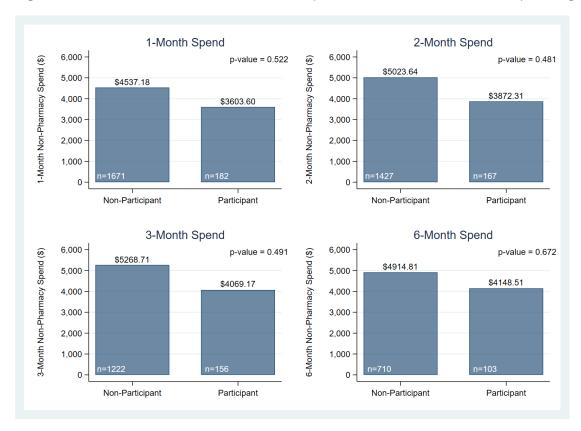

Figure 1: Association between FCNO Participation and Mothers' Medicaid Spending

Figure 2: Association between FCNO Participation and Infants' Medicaid Spending

Figure 3: Association between FCNO Participation and Mothers' Emergency Department Visits