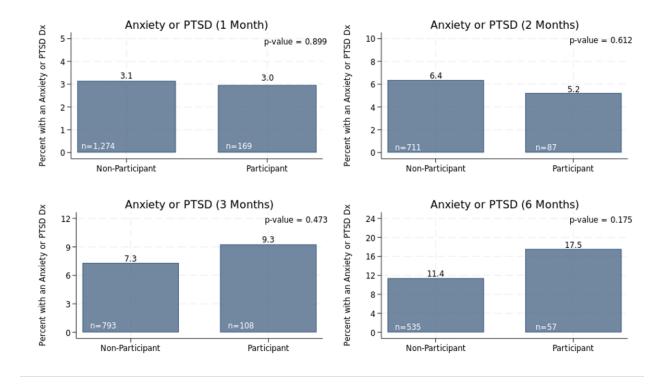

Figure 7: Association between FCNO Participation and Mothers' Postpartum Checkup

Figure 8: Association between FCNO Participation and Mothers' Postpartum Depression Diagnosis

Figure 9: Association between FCNO Participation and Mothers' Anxiety/PTSD Diagnosis