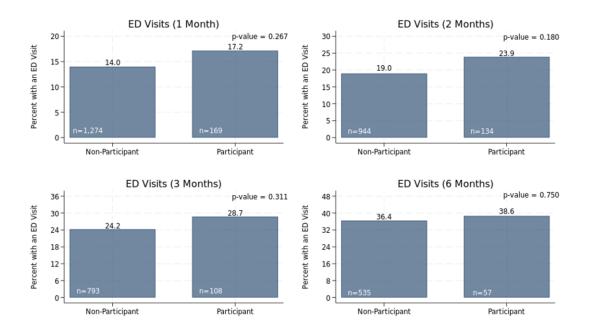

Figure 1: Association between FCNO Participation and Mothers' Medicaid Spending

Figure 2: Association between FCNO Participation and Infants' Medicaid Spending

Figure 3: Association between FCNO Participation and Mothers' Emergency Department Visits