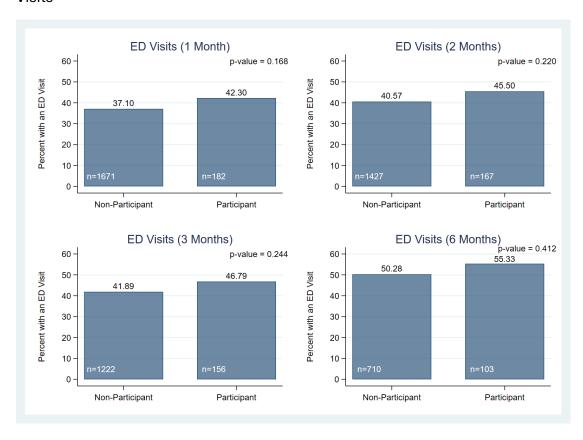

Figure 4: Association between FCNO Participation and Infants' Emergency Department Visits

Figure 5: Association between FCNO Participation and Mothers' Hospital Stays

Figure 6: Association between FCNO Participation and Infants' Hospital Stays