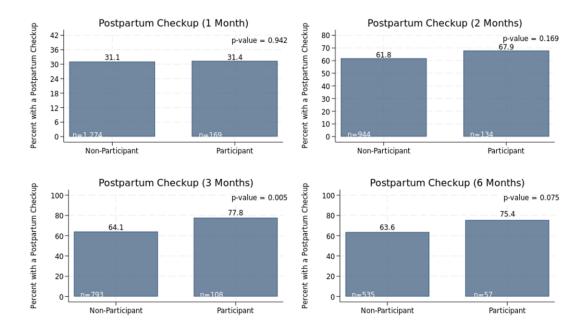

Figure 7: Association between FCNO Participation and Mothers' Postpartum Checkup

Figure 8: Association between FCNO Participation and Mothers' Postpartum Depression Diagnosis

Figure 9: Association between FCNO Participation and Mothers' Anxiety/PTSD Diagnosis