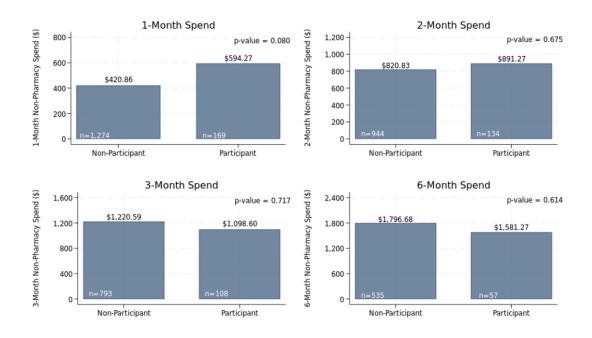

Figure 1: Association between FCNO Participation and Mothers' Medicaid Spending

Figure 2: Association between FCNO Participation and Infants' Medicaid Spending

Figure 3: Association between FCNO Participation and Mothers' Emergency Department Visits