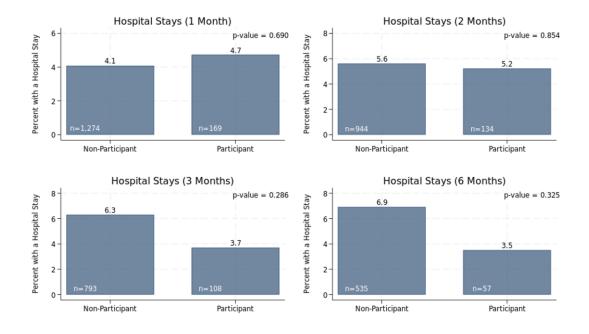

Figure 4: Association between FCNO Participation and Infants' Emergency Department Visits

Figure 5: Association between FCNO Participation and Mothers' Hospital Stays

Figure 6: Association between FCNO Participation and Infants' Hospital Stays