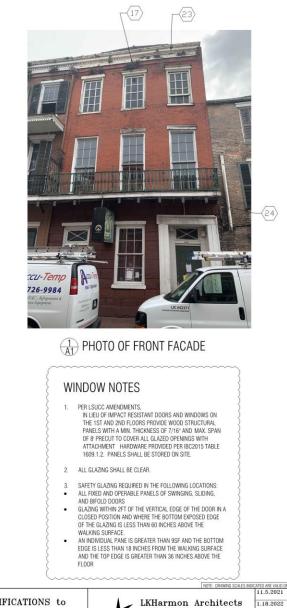

## WINDOW, DOOR AND FINISH NOTES

FINISHES PAINT ALL NEW AND EXISTING INTERIOR WINDOW TRIM, DOOR TRIM, DOORS, AND WALL BASE.

2. INTERIOR PAINTING

WALLS: 2 COATS ACRYLIC LATEX OF INTERIOR WOOD AND TRIM-2 COATS ACRYLIC LATEX OVER PRIMEE

3. ALL PAINT COLORS AND SHEENS TO BE SELECTED BY DWNER 4. WOOD PLANK FLOORING SHALL BE SELECTED BY OWNER.

 IN LIEU OF GYPSUM BOARD, PROVIDE 1/2" CEMENTITY CERAMIC TILE IS SCHEDULED FOR WALLS 7. PROVIDE MOISTURE AND MOLD RESISTANT GYPSUM BOARD AT WET LOCATIONS

8. WOOD WALL BASE, 4" INTERIOR DOOR AND WINDOW TRIM AND CROWN MOLDING SHALL BE SELECTED BY OWNER FROM STOCK PROFILES.

DOOR AND WINDOW NOTES

PROVIDE SAFETY GLAZING IN WINDOWS AND DOORS IN ACCORDANCE WITH IRC 2015 SECTION 312.2

2. DOOR HARDWARE FINISH SHALL BE SELECTED BY OWNER 3. DOOR PANEL STYLE SHALL BE SELECTED BY OWNER

4. IN LEU OF IMPACT RESISTANT DOORS AND WINDOWS, PROMOS WOOD STRUCTURAL PARIES WITH A NIN TRUCKESS OF 71H AND ANA SYNOL OF PHOLID TO CORTA ALL CAZD OPENINGS WITH ATTACHMENT HARDWARE PROVIDED FOR RECOTS TABLE RUDI 2.1.2. PANELS SHALL BE STORED ON SITE AND SHALL BE ATTACHED TO OPENINGS. ONLY IN THE EVENT OF AN IMPICAME ATTACHED TO OPENINGS. ONLY IN THE EVENT OF AN IMPICAME.