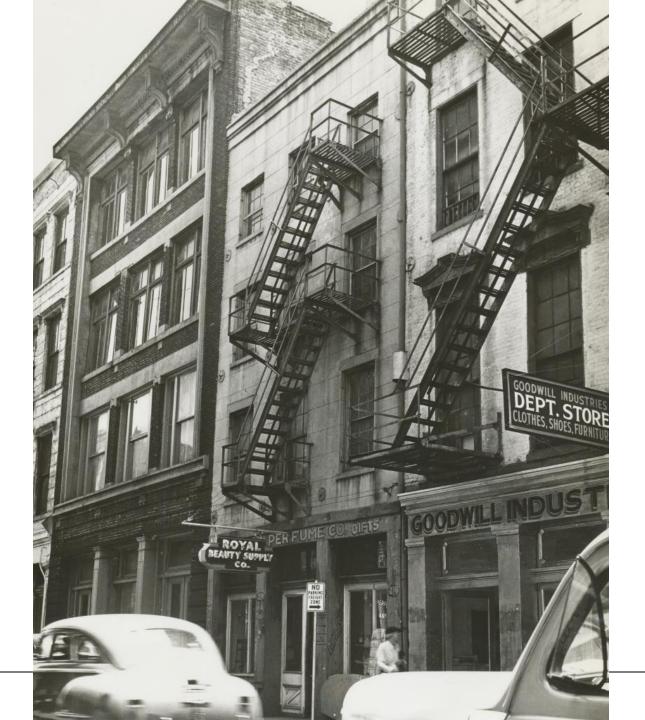

anges Steamboat NA Cafe Beignet River cru on Royal Street buffet dini W New Orleans -Takeout French Quarter/ Canal St H&M Clothing store (941) 4.3 IHOP Bourbon St 4-star hotel Takeout • Delivery Heart of New Orleans' (In) 🖬 G CERENCE P **French Quarter** uphine (Out) Canal St Glitzy avenue with 214 Chartres St, New Premiu stores & streetcars + Carondelet (In) Orleans, LA 70130 Canal at Bourbon (Out) Attiki Bar & Grill Amorino Foot Locker Express Takeout • Delivery Takeout · Delivery Shoe store ut • Delivery Fronts a Canal at Royal (Out) **Ruby Slipper Cafe** Takeout • Delivery **Bienville Station** Brothers Food Mart Canal at Chartres (Out) Bienville St Convenience store Creole House Canal at Camp (In) Wold Restaurant & Oyster Bar St Charles + Common Takeout · Delivery New Orlean











214 Chartres

VCC Architectural Committee

March 29, 2022



Page 59 of 147





Page 60 of 147



214 Chartres

VCC Architectural Committee



Page 61 of 147

























410 Bourbon VCC Architectural Committee











VCC Architectural Committee



Page 70 of 147







410 Bourbon VCC Architectural Committee





































































VCC Architectural Committee



March 29, 2022















Page 90 of 147

March 29, 2022

.18.2022

2.4.2022

70124

Professional Architectural Corporation

6238 Argonne Boulevard leans Louisiana

New Orleans 504.485.5870 harmon@lkharmonarch D ON 24%36\* SHE

AL

LKH #6021



# **KEYNOTES**

- 1. REPAIR BRICK AND/OR MORTAR DAMAGE, TYP. THROUGHOUT
- 2. PATCH CRACKS IN STUCCO; PAINT.
- 3. REMOVE S