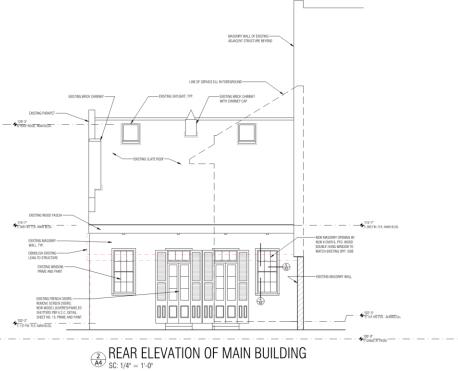

## Vieux Carré Commission Architecture Committee Meeting

## Tuesday, March 29, 2022



Page 2 of 147











and the second

VCC Architectural Committee

808 Bourbon

March 29, 2022



Page 5 of 147











808 Bourbon





VCC Architectural Committee



Page 9 of 147



808 Bourbon





VCC Architect



03 14 2019

Page 12 of 147



March 29, 2022





808 Bourbon



CARPE COMME

VCC Architectural Committee

808 Bourbon















808 Bourbon



CARPE COMMON

March 29, 2022

808 Bourbon



808 Bourbon



808 Bourbon











| MARK  | SIZE                   | TYPE                                       | HARDWARE SET                                                                       | REMARKS |
|-------|------------------------|--------------------------------------------|------------------------------------------------------------------------------------|---------|
| (101) | 2-6x8-0x1-3/4*         | PTD. W000, PANEL                           | PRIVACY LOCKSET; HINGES; DOOR STOP                                                 |         |
| 112   | PAR 1-6%8-0%1-3/4*     | PTD. WDDD, PANEL                           | DUMMY LOCKSET, BALL CATCH LATCH; HINGES;<br>DOOR STOPS; SUDE-BOLT LOCK ON INTERIOR |         |
| 103   | 2-018-013/41           | CLEAR TEMPERED<br>FRAMELESS GLASS          | PUSH/PULL HANDLES