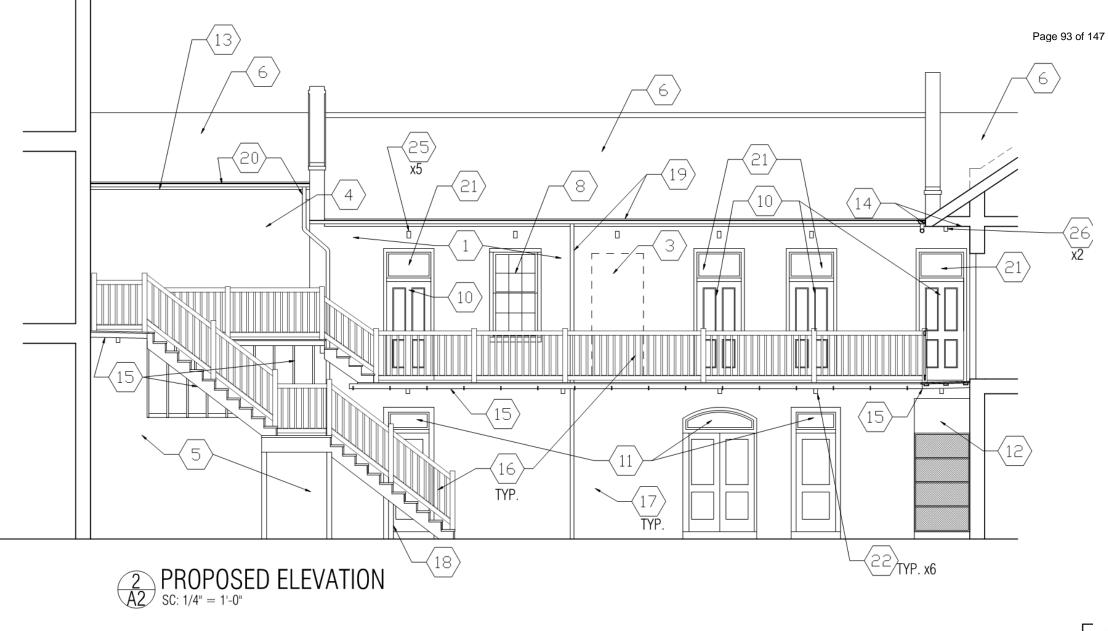

REMOVE PLYWOOD AWINGS AND T&G VERTICAL BOARD TRANSOM COVERS. REPAIR OR REPLACE GLASS / WOOD TRANSOMS.
- 22. REMOVE EXISTING PENDANT FIXTURES; REPLACE WITH 6 NEW REMCRAFT BALCONY MOUNTED L.E.D. FIXTURES PER CUTSHEET ON SHEET A3.
- 23. FILL CRACKS AT CORNICE WITH EPOXY. PAINT.
- 24. REMOVE UNUSED WIRING. SECURE EXISTING WIRING. PAINT TO MATCH.
- 25. REMOVE LIGHTS AT EXISTING PLYWOOD AWNINGS. REPLACE WITH NEW REMCRAFT WALL MOUNTED L.E.D. FIXTURES PER CUTSHEET ON SHEET A3.
- 26. REMOVE LIGHTS AT EXISTING PLYWOOOD AWNINGS. REPLACE WITH NEW REMCRAFT SOFFIT MOUNTED L.E.D. FIXTURES PER CUTSHEET ON SHEET A3.
- 27. RETAIN EXISTING HVAC UNITS. (TENANT AT 410 BOURBON IS SAME ENTITY AS 408 BOURBON.)

V.C.C. MO 410 Bo New Orleans



## VCC Architectural Committee

410 Bourbon

#### Page 92 of 147















Page 95 of 147

 $\underbrace{1}{A3} \underset{\text{SC: } 1/4^{\text{\tiny H}}}{\text{EXISTING ELEVATION}} \\$ 

410 Bourbon

VCC Architectural Committee

March 29, 2022























VCC Architectural Committee



Page 100 of 147

March 29, 2022













VCC Architectural Committee





Page 103 of 147



VCC Architectural Committee



e 104 of 147



VCC Architectural Committee



ge 105 of 147













New Orleans Historic Voodoo Museum

Tiny rooms crammed with voodoo artifaces 110 of 14

The Gold Mine Saloon

Daughings

Fritzel's European Jazz Pub Jazz · \$\$

Oz New Orleans

SI Ann SI

New Orleans Vampire Cafe

The World Famous

Tropical Isle

Sipeler Cats Meow | Karaoke...

leans St

Hotel St. Marie 4.5 + (1218) 3=star hotel

Saints and Sinners Reserve on