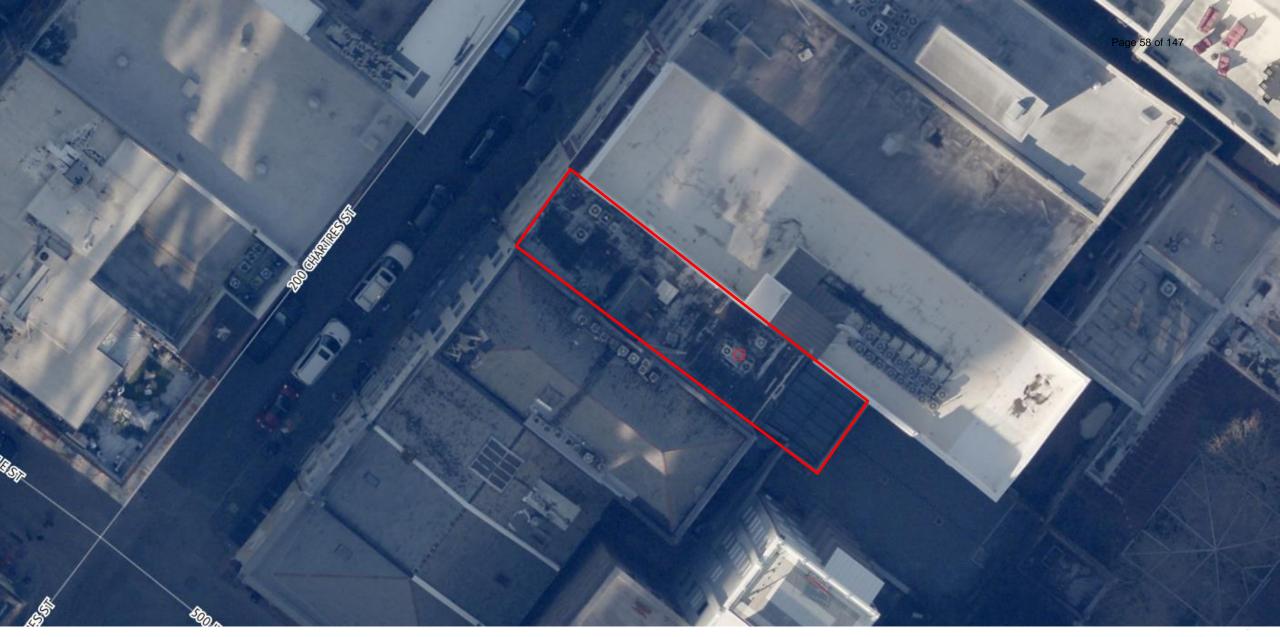

Changes Steamboat NA Cafe Beignet River cru on Royal Street buffet dini W New Orleans -Takeout French Quarter/ Canal St H&M Clothing store (941) 4.3 IHOP Bourbon St 4-star hotel Takeout • Delivery Heart of New Orleans' (In) 🖬 G CERENCE P **French Quarter** uphine (Out) Canal St Glitzy avenue with 214 Chartres St, New Premiu stores & streetcars + Carondelet (In) Orleans, LA 70130 Canal at Bourbon (Out) Attiki Bar & Grill Amorino Foot Locker Express Takeout • Delivery Takeout · Delivery Shoe store ut • Delivery Fronts a Canal at Royal (Out) **Ruby Slipper Cafe** Takeout • Delivery **Bienville Station** Brothers Food Mart Canal at Chartres (Out) Bienville St Convenience store Creole House Canal at Camp (In) Wold Restaurant & Oyster Bar St Charles + Common Takeout · Delivery New Orlean











214 Chartres

VCC Architectural Committee

March 29, 2022



Page 59 of 147





Page 60 of 147



214 Chartres

VCC Architectural Committee



Page 61 of 147

























410 Bourbon VCC Architectural Committee











VCC Architectural Committee



Page 70 of 147







410 Bourbon VCC Architectural Committee





































































VCC Architectural Committee



March 29, 2022















Page 90 of 147

March 29, 2022

.18.2022

2.4.2022

70124

Professional Architectural Corporation

6238 Argonne Boulevard leans Louisiana

New Orleans 504.485.5870 harmon@lkharmonarch D ON 24%36\* SHE

AL

LKH #6021



# **KEYNOTES**

- 1. REPAIR BRICK AND/OR MORTAR DAMAGE, TYP. THROUGHOUT
- 2. PATCH CRACKS IN STUCCO; PAINT.
- 3. REMOVE