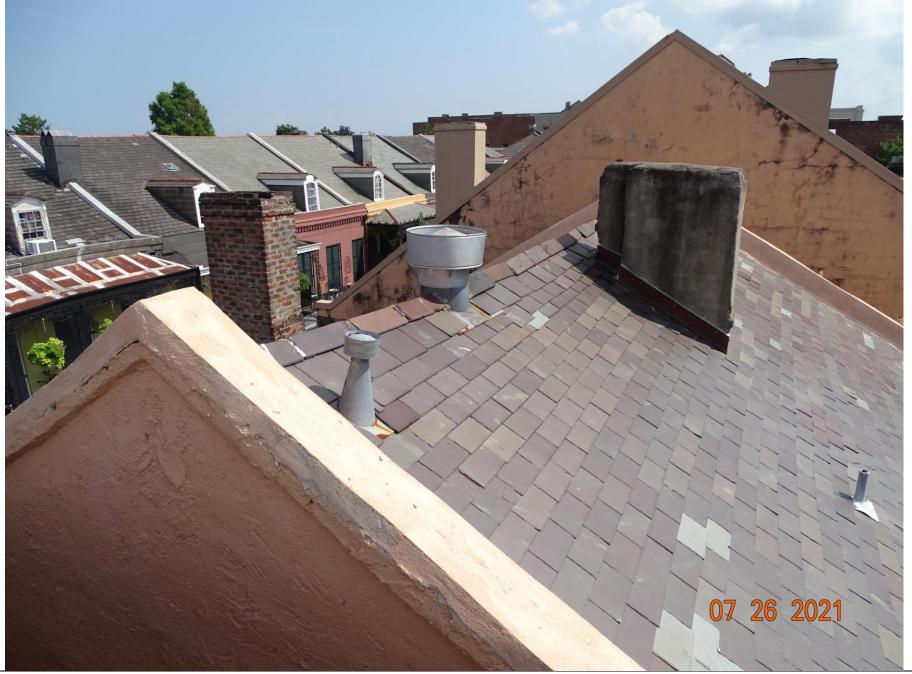

21<br>te.com / 866-USA-SLATE<br>y similar, specifications exact or very close,<br>suitable repair match found, (quality indicate |  |  |  |





Existing slate shingles

Proposed Slates for Repairs Option 1

927 Toulouse VCC Architectural Committee





Existing slate shingles

Proposed Slates for Repairs Option 2

927 Toulouse VCC Architectural Committee











Page 40 of 147





<u>1114 Royal</u> VCC Architectural Committee







<u>1114 Royal ca. 1900</u> VCC Architectural Committee







<u> 1114 Royal - 1962</u>





Page 46 of 147

1114 RoyalVCC Architectural Committee



<u>1114 Royal</u> VCC Architectural Committee



Page 47 of 147



1114 RoyalVCC Architectural Committee

March 29, 2022

Page 48 of 147



Page 49 of 147

VCC Architectural Committee

<u>1114 Royal</u>









Page 51 of 147

## SLATE ROOFING EVALUATION

|                                                                                               |                                               | CUSTOMER                    | INFORMATION                |                     |