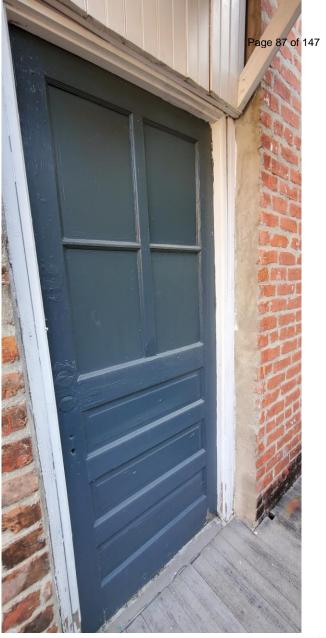

808 Bourbon

| MARK  | SIZE                   | TYPE                                       | HARDWARE SET                                                                       | REMARKS |
|-------|------------------------|--------------------------------------------|------------------------------------------------------------------------------------|---------|
| (101) | 2-6x8-0x1-3/4*         | PTD. W000, PANEL                           | PRIVACY LOCKSET; HINGES; DOOR STOP                                                 |         |
| 112   | PAR 1-6%8-0%1-3/4*     | PTD. WDDD, PANEL                           | DUMMY LOCKSET, BALL CATCH LATCH; HINGES;<br>DOOR STOPS; SUDE-BOLT LOCK ON INTERIOR |         |
| 103   | 2-018-013/41           | CLEAR TEMPERED<br>FRAMELESS GLASS          | PUSH/PULL HANDLES BOTH SIDES                                                       |         |
| (21)  | 2-10%8-0%1-3/4°        | PTD. WDDD, PANEL                           | PRIVACY LOCKSET; HINGES; DOOR STOP                                                 |         |
| 80    | PAIR 2-6'x8-0'x1-3/4'  | PTD. WDDD, PANEL                           | DUMMY LOCKSET, BALL CATCH LATCH; HINGES;<br>DOOR STOPS                             |         |
| 213   | 2-018-011-34*          | PTD. WDOD, PANEL                           | PASSAGE LOCKSET; HINGES; DOOR STOP                                                 |         |
| (204) | 2-658-051-34           | PTD. W000, PANEL                           | PRIVACY LOCKSET; HINGES; DOOR STOP                                                 |         |
| (205) | PAIR 1-6'x8'-0'x1-3/4' | PTD. W000, PANEL                           | DUMMY LOCKSET, BALL CATCH LATCH: HINGES;<br>DOOR STOPS                             |         |
| (206) | 2"-0%6-8%1-3/8"        | PTD. WDDD, PANEL                           | PRIVACY LOCKSET; HINGES; DOOR STOP                                                 |         |
| (207  | 2'-6' x 6'-8' x 3/4'   | SLIDING, CLEAR TEMPERED<br>FRAMELESS GLASS | TOP AND BOT TRACKS, PULL HANDLES BOTH SIDES                                        |         |
| (208) | 2-018-011-34*          | PTD. WDOD, PANEL                           | PRIVACY LOCKSET; HINGES; DOOR STOP                                                 |         |
| (209  | 2-018-018/4*           | CLEAR TEMPERED<br>FRAMELESS GLASS          | PUSH/PULL HANDLES BOTH SIDES                                                       |         |
| (210) | 2-858-011-34°          | PTD. WOOD, PANEL                           | PASSAGE LOCKSET; HINGES; DOOR STOP                                                 |         |