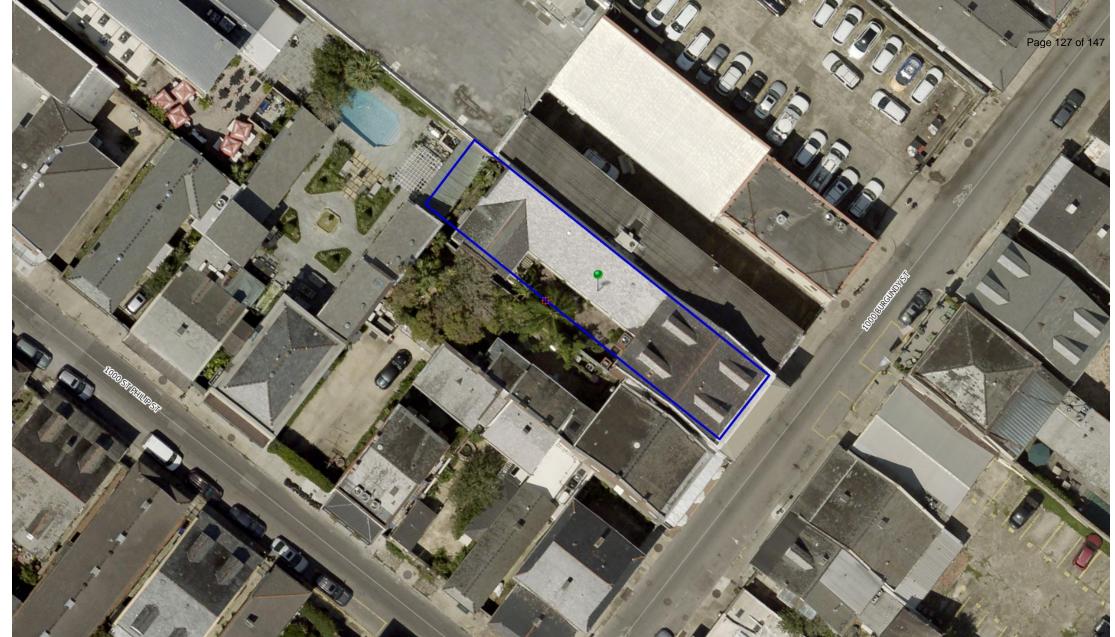

enes). |
| Video Analytics         |       | Motion Detection, Tampering Alarm, Audio Detection<br>*Tampering alarm, Audio detection are only accessible through the camera's Web<br>interface, which can be used to trigger alerts such as e-mail and FTP.   |
| Image Setting           |       | Brightness, Contrast, Saturation, Sharpness, Flicker-less, Image Orientation (Flip,<br>Mirror, 0°, 90°, 180°, 270°-including Corridor format)                                                                    |
| Audio Compression       |       | G.711                                                                                                                                                                                                            |

# 733 Barracks

VCC Architectural Committee











VCC Architectural Committee



March 29, 2022

Page 128 of 147



1015 Burgundy – 2010

VCC Architectural Committee



Page 129 of 147



VCC Architectural Committee





VCC Architectural Committee



Page 131 of 147











VCC Architectural Committee



Page 134 of 147



VCC Architectural Committee



Page 135 of 147







Holiday and event lighting is festive and celebratory. However, lights installed for more than 90 days, including string lights in a courtyard or on a tree, are subject to VCC review.



### Seasonal Decorative Lighting & Displays

Seasonal decorative lighting or displays for holidays like Mardi Gras, Halloween and Christmas, as well as lights associated with special events, sports teams or seasons, can create a festive atmosphere for the residents and visi