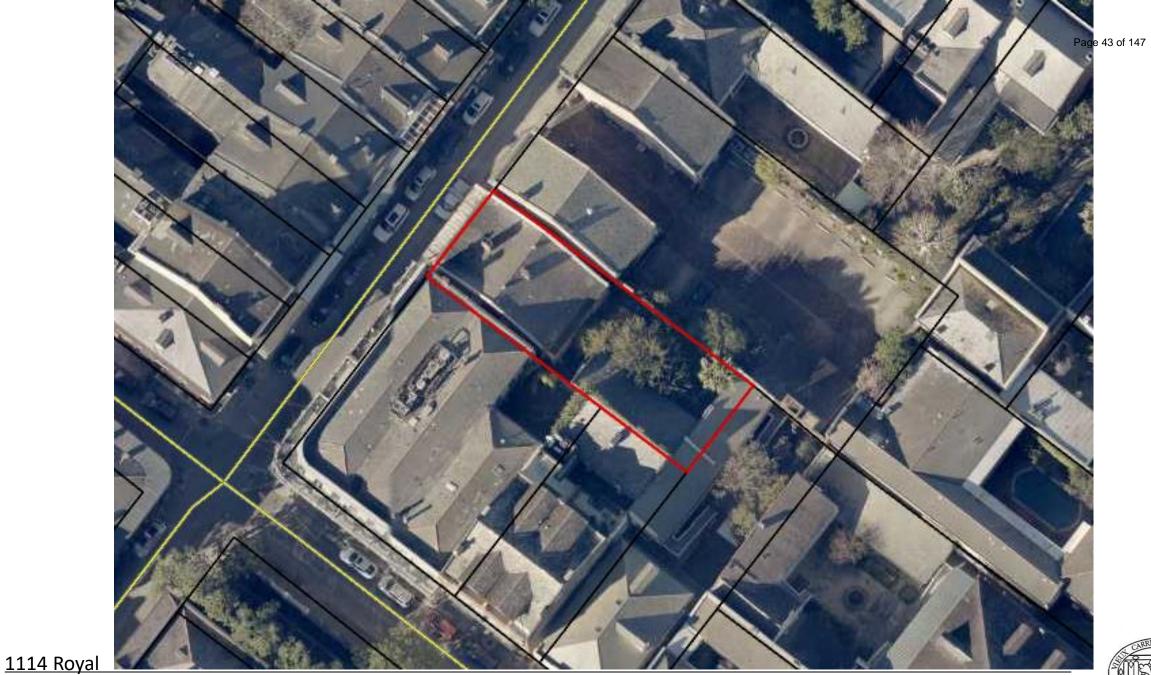

ww<br>same slope repair) 2- Good r<br>nt) 3- Comparable specificat<br><b>EANALYSIS</b><br>Average Thickness<br>Specialty Shape:<br>Nail Holes: | ny / www.verm<br>2" Gray/(<br>ly #079, 504-7<br>v.evergreenslat<br>match, pattern very<br>ion match only, no<br>: 0.1875 - 0.25<br>N/A<br>Yes | ontstructuralslate.com / (800)<br>Green - W<br>33-2225, Jefferson, LA 70121<br>te.com / 866-USA-SLATE<br>y similar, specifications exact or very close,<br>suitable repair match found, (quality indicate |  |  |  |





Existing slate shingles

Proposed Slates for Repairs Option 1

927 Toulouse VCC Architectural Committee





Existing slate shingles

Proposed Slates for Repairs Option 2

927 Toulouse VCC Architectural Committee











Page 40 of 147





<u>1114 Royal</u> VCC Architectural Committee







<u>1114 Royal ca. 1900</u> VCC Architectural Committee







<u> 1114 Royal - 1962</u>





Page 46 of 147

1114 RoyalVCC Architectural Committee



<u>1114 Royal</u> VCC Architectural Committee



Page 47 of 147



1114 RoyalVCC Architectural Committee

March 29, 2022

Page 48 of 147



Page 49 of 147

VCC Architectural Committee

<u>1114 Royal</u>









Page 51 of 147

## SLATE ROOFING EVALUATION

|                                                                                               |                                               | CUSTOMER                    | INFORMATION                |                     |