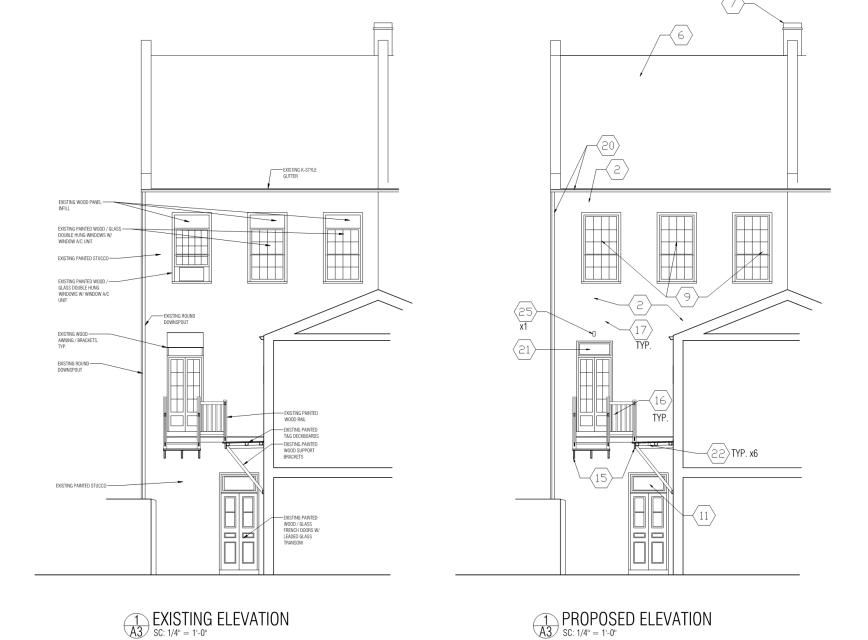

PLYWOOD AWINGS AND T&G VERTICAL BOARD TRANSOM COVERS. REPAIR OR REPLACE GLASS / WOOD TRANSOMS.
- 22. REMOVE EXISTING PENDANT FIXTURES; REPLACE WITH 6 NEW REMCRAFT BALCONY MOUNTED L.E.D. FIXTURES PER CUTSHEET ON SHEET A3.
- 23. FILL CRACKS AT CORNICE WITH EPOXY. PAINT.
- 24. REMOVE UNUSED WIRING. SECURE EXISTING WIRING. PAINT TO MATCH.
- 25. REMOVE LIGHTS AT EXISTING PLYWOOD AWNINGS. REPLACE WITH NEW REMCRAFT WALL MOUNTED L.E.D. FIXTURES PER CUTSHEET ON SHEET A3.
- 26. REMOVE LIGHTS AT EXISTING PLYWOOOD AWNINGS. REPLACE WITH NEW REMCRAFT SOFFIT MOUNTED L.E.D. FIXTURES PER CUTSHEET ON SHEET A3.
- 27. RETAIN EXISTING HVAC UNITS. (TENANT AT 410 BOURBON IS SAME ENTITY AS 408 BOURBON.)

V.C.C. MO 410 Bo New Orleans



## VCC Architectural Committee

410 Bourbon

#### Page 92 of 147















Page 95 of 147

 $\underbrace{1}{A3} \underset{\text{SC: } 1/4^{\text{\tiny H}}}{\text{EXISTING ELEVATION}} \\$ 

410 Bourbon

VCC Architectural Committee

March 29, 2022























VCC Architectural Committee



Page 100 of 147

March 29, 2022













VCC Architectural Committee





Page 103 of 147



VCC Architectural Committee



e 104 of 147



VCC Architectural Committee



ge 105 of 147













New Orleans Historic Voodoo Museum

Tiny rooms crammed with voodoo artifaces 110 of 14

The Gold Mine Saloon

Daughings

Fritzel's European Jazz Pub Jazz · \$\$

Oz New Orleans

SI Ann SI

New Orleans Vampire Cafe

The World Famous

Tropical Isle

Sipeler Cats Meow | Karaoke...

leans St

Hotel St. Marie 4.5 + (1218) 3=star hotel

Saints and Sinners Reserve on OpenTabl