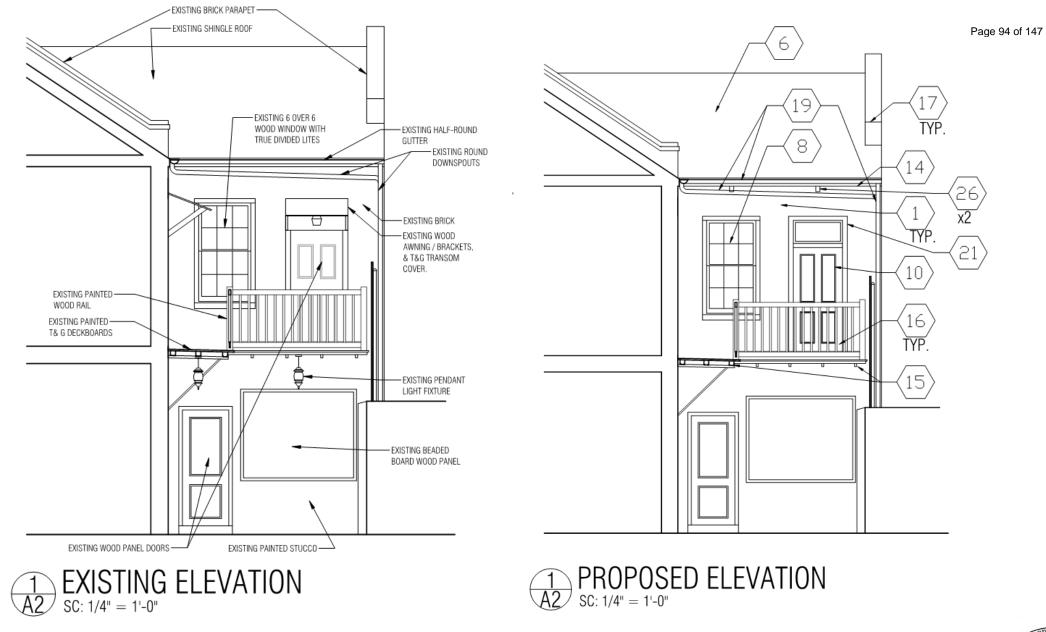

OVE PLYWOOD AWINGS AND T&G VERTICAL BOARD TRANSOM COVERS. REPAIR OR REPLACE GLASS / WOOD TRANSOMS.
- 22. REMOVE EXISTING PENDANT FIXTURES; REPLACE WITH 6 NEW REMCRAFT BALCONY MOUNTED L.E.D. FIXTURES PER CUTSHEET ON SHEET A3.
- 23. FILL CRACKS AT CORNICE WITH EPOXY. PAINT.
- 24. REMOVE UNUSED WIRING. SECURE EXISTING WIRING. PAINT TO MATCH.
- 25. REMOVE LIGHTS AT EXISTING PLYWOOD AWNINGS. REPLACE WITH NEW REMCRAFT WALL MOUNTED L.E.D. FIXTURES PER CUTSHEET ON SHEET A3.
- 26. REMOVE LIGHTS AT EXISTING PLYWOOOD AWNINGS. REPLACE WITH NEW REMCRAFT SOFFIT MOUNTED L.E.D. FIXTURES PER CUTSHEET ON SHEET A3.
- 27. RETAIN EXISTING HVAC UNITS. (TENANT AT 410 BOURBON IS SAME ENTITY AS 408 BOURBON.)

V.C.C. MO 410 Bo New Orleans



## VCC Architectural Committee

410 Bourbon

#### Page 92 of 147















Page 95 of 147

 $\underbrace{1}{A3} \underset{\text{SC: } 1/4^{\text{\tiny H}}}{\text{EXISTING ELEVATION}} \\$ 

410 Bourbon

VCC Architectural Committee

March 29, 2022























VCC Architectural Committee



Page 100 of 147

March 29, 2022













VCC Architectural Committee





Page 103 of 147



VCC Architectural Committee



e 104 of 147



VCC Architectural Committee



ge 105 of 147













New Orleans Historic Voodoo Museum

Tiny rooms crammed with voodoo artifaces 110 of 14

The Gold Mine Saloon

Daughings

Fritzel's European Jazz Pub Jazz · \$\$

Oz New Orleans

SI Ann SI

New Orleans Vampire Cafe

The World Famous

Tropical Isle

Sipeler Cats Meow | Karaoke...

leans St

Hotel St. Marie 4.5 + (1218) 3=star hotel

Saints and Sinners Reserve on Open