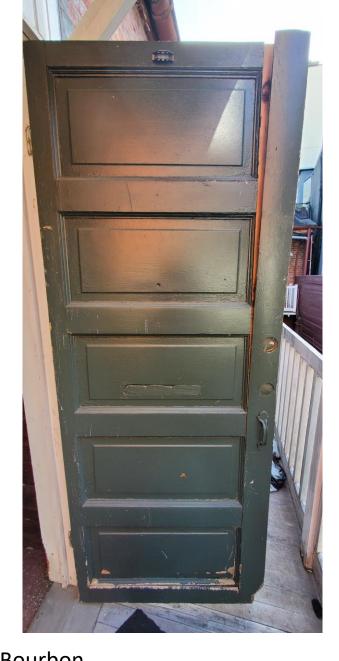

808 Bourbon

| MARK  | SIZE                   | TYPE                                       | HARDWARE SET                                                                       | REMARKS |
|-------|------------------------|--------------------------------------------|------------------------------------------------------------------------------------|---------|
| (101) | 2-6x8-0x1-3/4*         | PTD. W000, PANEL                           | PRIVACY LOCKSET; HINGES; DOOR STOP                                                 |         |
| 112   | PAR 1-6%8-0%1-3/4*     | PTD. WDDD, PANEL                           | DUMMY LOCKSET, BALL CATCH LATCH; HINGES;<br>DOOR STOPS; SUDE-BOLT LOCK ON INTERIOR |         |
| 103   | 2-018-013/41           | CLEAR TEMPERED<br>FRAMELESS GLASS          | PUSH/PULL HANDLES BOTH SIDES                                                       |         |
| (21)  | 2-10%8-0%1-3/4°        | PTD. WDDD, PANEL                           | PRIVACY LOCKSET; HINGES; DOOR STOP                                                 |         |
| 80    | PAIR 2-6'x8-0'x1-3/4'  | PTD. WDDD, PANEL                           | DUMMY LOCKSET, BALL CATCH LATCH; HINGES;<br>DOOR STOPS                             |         |
| 213   | 2-018-011-34*          | PTD. WDOD, PANEL                           | PASSAGE LOCKSET; HINGES; DOOR STOP                                                 |         |
| (204) | 2-658-051-34           | PTD. W000, PANEL                           | PRIVACY LOCKSET; HINGES; DOOR STOP                                                 |         |
| (205) | PAIR 1-6'x8'-0'x1-3/4' | PTD. W000, PANEL                           | DUMMY LOCKSET, BALL CATCH LATCH: HINGES;<br>DOOR STOPS                             |         |
| (206) | 2"-0%6-8%1-3/8"        | PTD. WDDD, PANEL                           | PRIVACY LOCKSET; HINGES; DOOR STOP                                                 |         |
| (207  | 2'-6' x 6'-8' x 3/4'   | SLIDING, CLEAR TEMPERED<br>FRAMELESS GLASS | TOP AND BOT TRACKS, PULL HANDLES BOTH SIDES                                        |         |
| (208) | 2-018-011-34*          | PTD. WDOD, PANEL                           | PRIVACY LOCKSET; HINGES; DOOR STOP                                                 |         |
| (209  | 2-018-018/4*           | CLEAR TEMPERED<br>FRAMELESS GLASS          | PUSH/PULL HANDLES BOTH SIDES                                                       |         |
| (210) | 2-858-011-34°          | PTD. WOOD, PANEL                           | PASSAGE LOCKSET; HINGES; DOOR STOP                                                 |         |