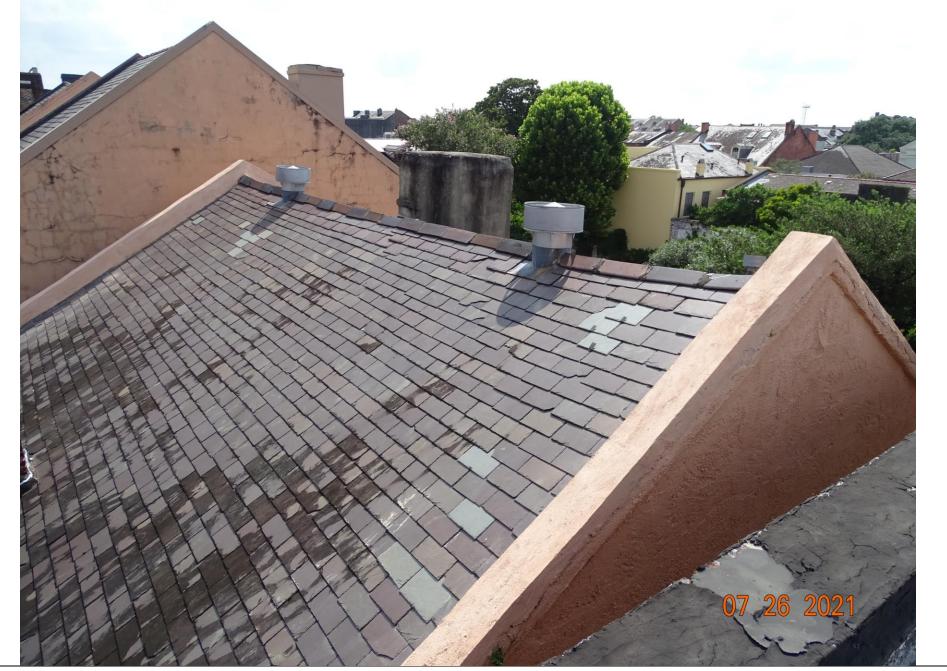

structuralslate.com / (800)<br>Green - W<br>33-2225, Jefferson, LA 70121<br>te.com / 866-USA-SLATE<br>y similar, specifications exact or very close,<br>suitable repair match found, (quality indicate |  |  |  |





Existing slate shingles

Proposed Slates for Repairs Option 1

927 Toulouse VCC Architectural Committee





Existing slate shingles

Proposed Slates for Repairs Option 2

927 Toulouse VCC Architectural Committee











Page 40 of 147





<u>1114 Royal</u> VCC Architectural Committee







<u>1114 Royal ca. 1900</u> VCC Architectural Committee







<u> 1114 Royal - 1962</u>





Page 46 of 147

1114 RoyalVCC Architectural Committee



<u>1114 Royal</u> VCC Architectural Committee



Page 47 of 147



1114 RoyalVCC Architectural Committee

March 29, 2022

Page 48 of 147



Page 49 of 147

VCC Architectural Committee

<u>1114 Royal</u>









Page 51 of 147

## SLATE ROOFING EVALUATION

|                                                                                               |                                               | CUSTOMER                    | INFORMATION                |                     |