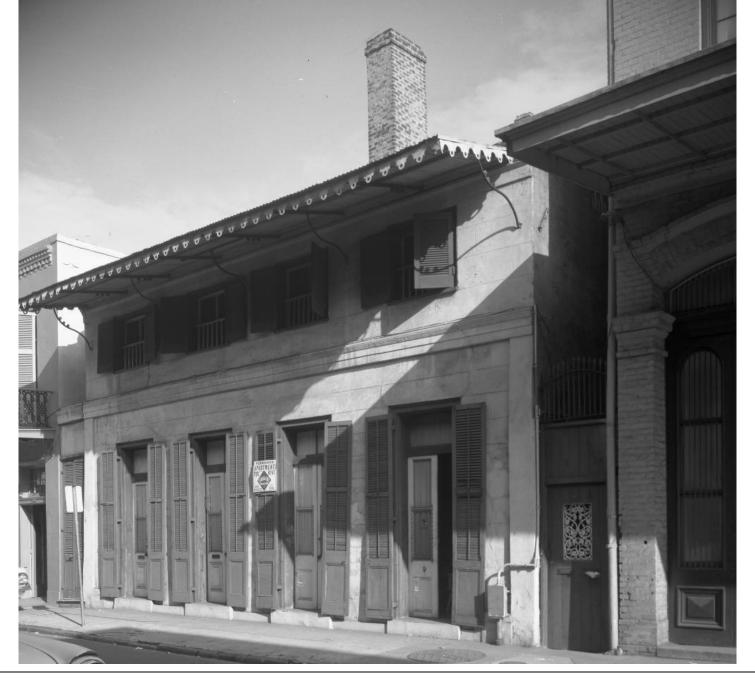

at<br><b>EANALYSIS</b><br>Average Thickness<br>Specialty Shape:<br>Nail Holes: | ny / www.verm<br>2" Gray/(<br>ly #079, 504-7<br>v.evergreenslat<br>match, pattern very<br>ion match only, no<br>: 0.1875 - 0.25<br>N/A<br>Yes | ontstructuralslate.com / (800)<br>Green - W<br>33-2225, Jefferson, LA 70121<br>te.com / 866-USA-SLATE<br>y similar, specifications exact or very close,<br>suitable repair match found, (quality indicate |  |  |  |





Existing slate shingles

Proposed Slates for Repairs Option 1

927 Toulouse VCC Architectural Committee





Existing slate shingles

Proposed Slates for Repairs Option 2

927 Toulouse VCC Architectural Committee











Page 40 of 147





<u>1114 Royal</u> VCC Architectural Committee







<u>1114 Royal ca. 1900</u> VCC Architectural Committee







<u> 1114 Royal - 1962</u>





Page 46 of 147

1114 RoyalVCC Architectural Committee



<u>1114 Royal</u> VCC Architectural Committee



Page 47 of 147



1114 RoyalVCC Architectural Committee

March 29, 2022

Page 48 of 147



Page 49 of 147

VCC Architectural Committee

<u>1114 Royal</u>









Page 51 of 147

## SLATE ROOFING EVALUATION

|                                                                                               |                                               | CUSTOMER                    | INFORMATION                |                     |