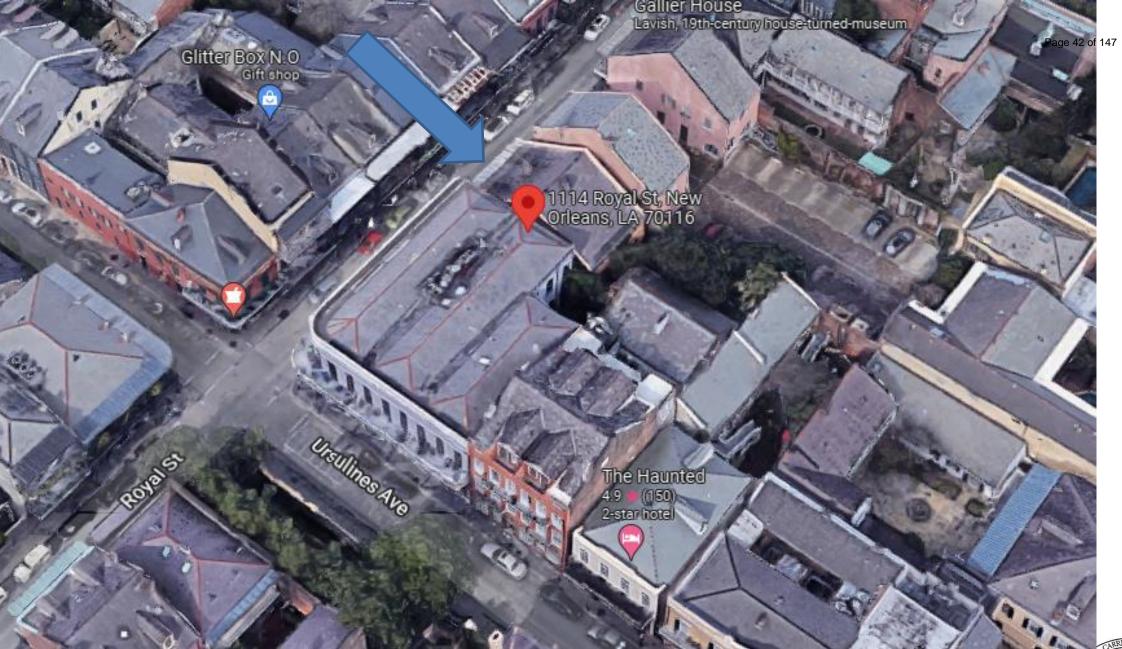

een 12<br>niles away, ABC Supp<br>Slate Company / www<br>same slope repair) 2- Good r<br>nt) 3- Comparable specificat<br><b>EANALYSIS</b><br>Average Thickness<br>Specialty Shape:<br>Nail Holes: | ny / www.verm<br>2" Gray/(<br>ly #079, 504-7<br>v.evergreenslat<br>match, pattern very<br>ion match only, no<br>: 0.1875 - 0.25<br>N/A<br>Yes | ontstructuralslate.com / (800)<br>Green - W<br>33-2225, Jefferson, LA 70121<br>te.com / 866-USA-SLATE<br>y similar, specifications exact or very close,<br>suitable repair match found, (quality indicate |  |  |  |





Existing slate shingles

Proposed Slates for Repairs Option 1

927 Toulouse VCC Architectural Committee





Existing slate shingles

Proposed Slates for Repairs Option 2

927 Toulouse VCC Architectural Committee











Page 40 of 147





<u>1114 Royal</u> VCC Architectural Committee







<u>1114 Royal ca. 1900</u> VCC Architectural Committee







<u> 1114 Royal - 1962</u>





Page 46 of 147

1114 RoyalVCC Architectural Committee



<u>1114 Royal</u> VCC Architectural Committee



Page 47 of 147



1114 RoyalVCC Architectural Committee

March 29, 2022

Page 48 of 147



Page 49 of 147

VCC Architectural Committee

<u>1114 Royal</u>









Page 51 of 147

## SLATE ROOFING EVALUATION

|                                                                                               |                                               | CUSTOMER                    | INFORMATION                |                     |