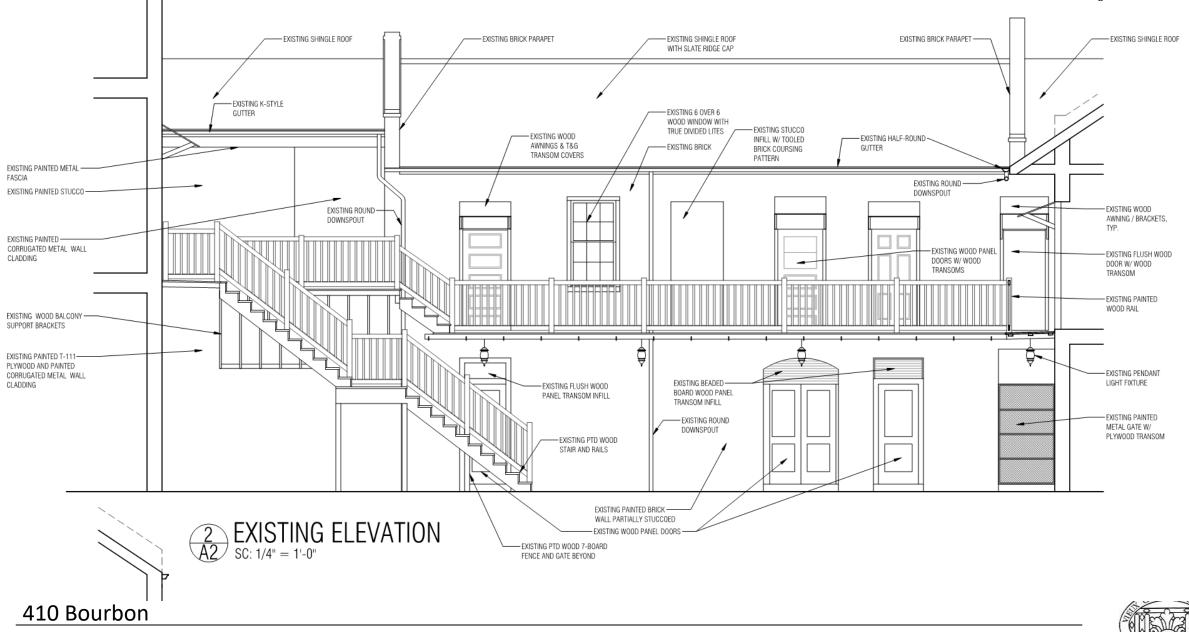

21. REMOVE PLYWOOD AWINGS AND T&G VERTICAL BOARD TRANSOM COVERS. REPAIR OR REPLACE GLASS / WOOD TRANSOMS.
- 22. REMOVE EXISTING PENDANT FIXTURES; REPLACE WITH 6 NEW REMCRAFT BALCONY MOUNTED L.E.D. FIXTURES PER CUTSHEET ON SHEET A3.
- 23. FILL CRACKS AT CORNICE WITH EPOXY. PAINT.
- 24. REMOVE UNUSED WIRING. SECURE EXISTING WIRING. PAINT TO MATCH.
- 25. REMOVE LIGHTS AT EXISTING PLYWOOD AWNINGS. REPLACE WITH NEW REMCRAFT WALL MOUNTED L.E.D. FIXTURES PER CUTSHEET ON SHEET A3.
- 26. REMOVE LIGHTS AT EXISTING PLYWOOOD AWNINGS. REPLACE WITH NEW REMCRAFT SOFFIT MOUNTED L.E.D. FIXTURES PER CUTSHEET ON SHEET A3.
- 27. RETAIN EXISTING HVAC UNITS. (TENANT AT 410 BOURBON IS SAME ENTITY AS 408 BOURBON.)

V.C.C. MO 410 Bo New Orleans



## VCC Architectural Committee

410 Bourbon

#### Page 92 of 147















Page 95 of 147

 $\underbrace{1}{A3} \underset{\text{SC: } 1/4^{\text{\tiny H}}}{\text{EXISTING ELEVATION}} \\$ 

410 Bourbon

VCC Architectural Committee

March 29, 2022























VCC Architectural Committee



Page 100 of 147

March 29, 2022













VCC Architectural Committee





Page 103 of 147



VCC Architectural Committee



e 104 of 147



VCC Architectural Committee



ge 105 of 147













New Orleans Historic Voodoo Museum

Tiny rooms crammed with voodoo artifaces 110 of 14

The Gold Mine Saloon

Daughings

Fritzel's European Jazz Pub Jazz · \$\$

Oz New Orleans

SI Ann SI

New Orleans Vampire Cafe

The World Famous

Tropical Isle

Sipeler Cats Meow | Karaoke...

leans St

Hotel St. Marie 4.5 + (1218) 3=star hotel

Saints and Sinners Reserve