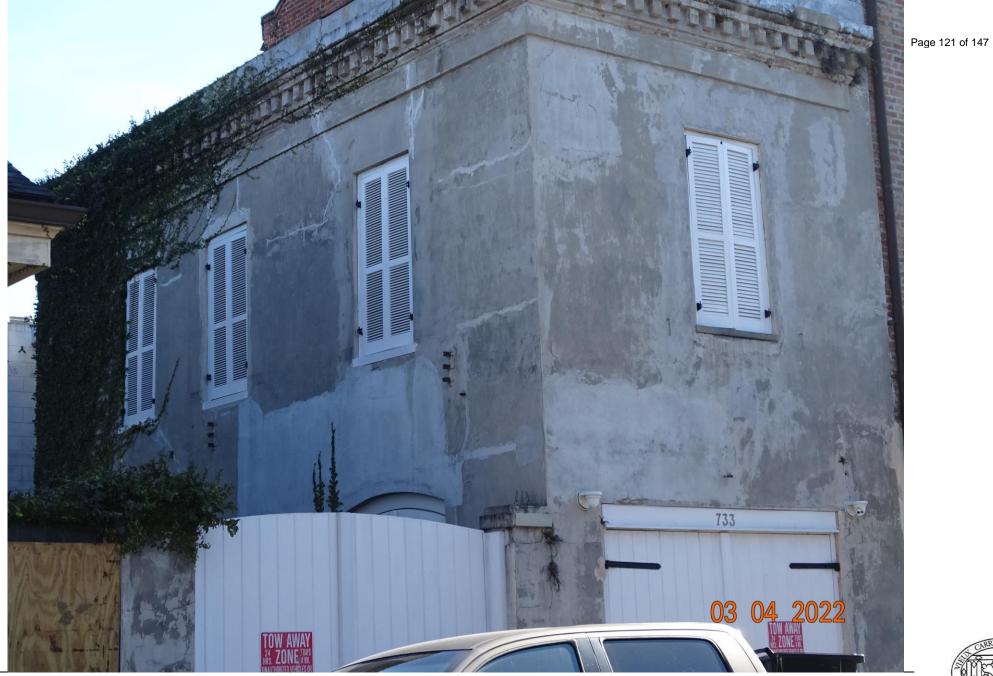

rie 4.5 + (1218) 3=star hotel

Saints and Sinners Reserve on OpenTable

> **Preservation Hall** Storied institution for jazz

Tropical Isle's

706 Bourbon St, New Orleans, LA 70116. **Reverend Zombie's** House Of Voodoo Religious goods store

Rouses Market

**Rodrigue Studio** Gallery for iconic blu

The Mardi Gras & Hurricane Ka

St. Louis Cathedral Soaring, majestic 18th-century church



VCC Architectural Committee

stinest

706 Bourbon



VCC Architectural Committee





March 29, 2022





VCC Architectural Committee



Page 113 of 147









VCC Architectural Committee





Page 115 of 147



VCC Architectural Committee







733 Barracks VCC Architectural Committee







VCC Architectural Committee







733 Barracks – April 2015 VCC Architectural Committee



Page 120 of 147









VCC Architectural Committee



Page 123 of 147



### GV-EBD8800 AI 8MP H.265 Super Low Lux WDR Pro IR Eyeball IP Dome



- Wide Dynamic Range Pro (WDR Pro)
  - Min. illumination at 0.01 lux
  - Up to 20 fps at 3840 x 2160
  - Intelligent IR
  - Day and night function (with removable IR-cut filter)

1/2.7" progressive scan low lux CMOS sensor Triple streams from H.265, H.264 or MJPEG

- 3-axis mechanism (pan / tilt / rotate)
- IR distance up to 30 m (100 ft)
- Ingress protection (IP67)
- Built-in micro SD card slot (SD / SDHC / SDXC / UHS-I, Class 10) for local storage

Al Deep learning: Al Perimeter Protection & Classification (Human, Vehicle)

- DC 12 V / PoE (IEEE 802.3af)
- ONVIF (Profile S, G, T) conformant

### Introduction

The Eyeball Dome IP Camera is an outdoor, network c