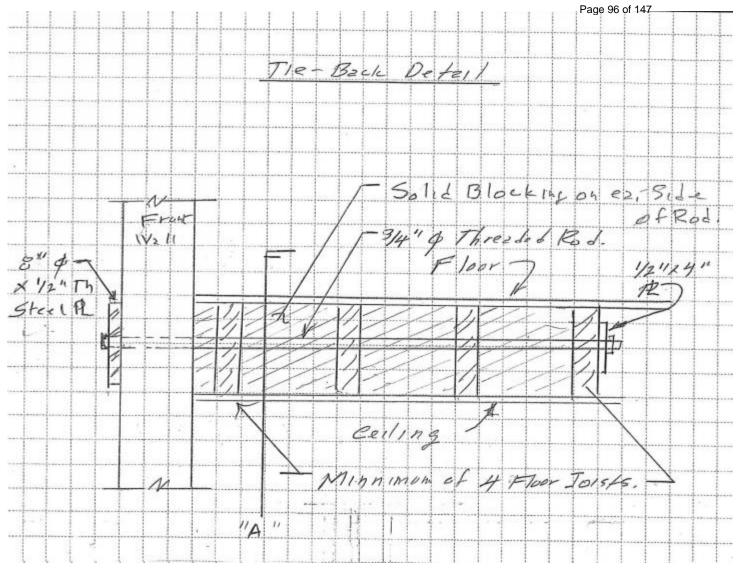

L.E.D. FIXTURES PER CUTSHEET ON SHEET A3.
- 23. FILL CRACKS AT CORNICE WITH EPOXY. PAINT.
- 24. REMOVE UNUSED WIRING. SECURE EXISTING WIRING. PAINT TO MATCH.
- 25. REMOVE LIGHTS AT EXISTING PLYWOOD AWNINGS. REPLACE WITH NEW REMCRAFT WALL MOUNTED L.E.D. FIXTURES PER CUTSHEET ON SHEET A3.
- 26. REMOVE LIGHTS AT EXISTING PLYWOOOD AWNINGS. REPLACE WITH NEW REMCRAFT SOFFIT MOUNTED L.E.D. FIXTURES PER CUTSHEET ON SHEET A3.
- 27. RETAIN EXISTING HVAC UNITS. (TENANT AT 410 BOURBON IS SAME ENTITY AS 408 BOURBON.)

V.C.C. MO 410 Bo New Orleans



## VCC Architectural Committee

410 Bourbon

#### Page 92 of 147















Page 95 of 147

 $\underbrace{1}{A3} \underset{\text{SC: } 1/4^{\text{\tiny H}}}{\text{EXISTING ELEVATION}} \\$ 

410 Bourbon

VCC Architectural Committee

March 29, 2022























VCC Architectural Committee



Page 100 of 147

March 29, 2022













VCC Architectural Committee





Page 103 of 147



VCC Architectural Committee



e 104 of 147



VCC Architectural Committee



ge 105 of 147













New Orleans Historic Voodoo Museum

Tiny rooms crammed with voodoo artifaces 110 of 14

The Gold Mine Saloon

Daughings

Fritzel's European Jazz Pub Jazz · \$\$

Oz New Orleans

SI Ann SI

New Orleans Vampire Cafe

The World Famous

Tropical Isle

Sipeler Cats Meow | Karaoke...

leans St

Hotel St. Marie 4.5 + (1218) 3=star hotel

Saints and Sinners Reserve on OpenTable

> **Preservation Hall** Storied institution for jazz

Tropical Isle's

706 Bourbon St, New Orleans, LA 70116. **Reverend Zombie's** House Of Voodoo Religious goods store

Rous