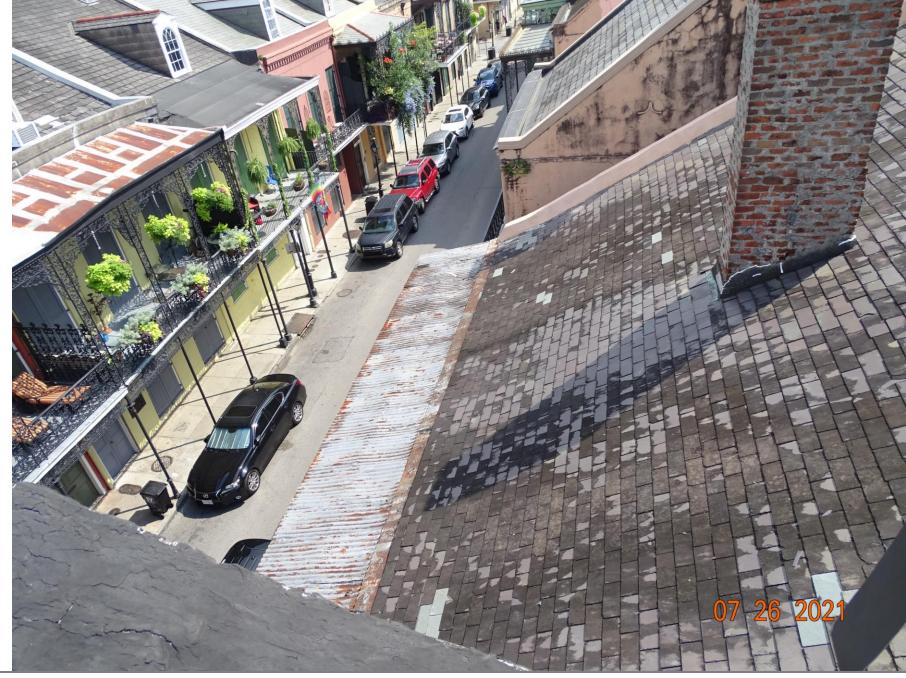

pattern very<br>ion match only, no<br>: 0.1875 - 0.25<br>N/A<br>Yes | ontstructuralslate.com / (800)<br>Green - W<br>33-2225, Jefferson, LA 70121<br>te.com / 866-USA-SLATE<br>y similar, specifications exact or very close,<br>suitable repair match found, (quality indicate |  |  |  |





Existing slate shingles

Proposed Slates for Repairs Option 1

927 Toulouse VCC Architectural Committee





Existing slate shingles

Proposed Slates for Repairs Option 2

927 Toulouse VCC Architectural Committee











Page 40 of 147





<u>1114 Royal</u> VCC Architectural Committee







<u>1114 Royal ca. 1900</u> VCC Architectural Committee







<u> 1114 Royal - 1962</u>





Page 46 of 147

1114 RoyalVCC Architectural Committee



<u>1114 Royal</u> VCC Architectural Committee



Page 47 of 147



1114 RoyalVCC Architectural Committee

March 29, 2022

Page 48 of 147



Page 49 of 147

VCC Architectural Committee

<u>1114 Royal</u>









Page 51 of 147

## SLATE ROOFING EVALUATION

|                                                                                               |                                               | CUSTOMER                    | INFORMATION                |                     |