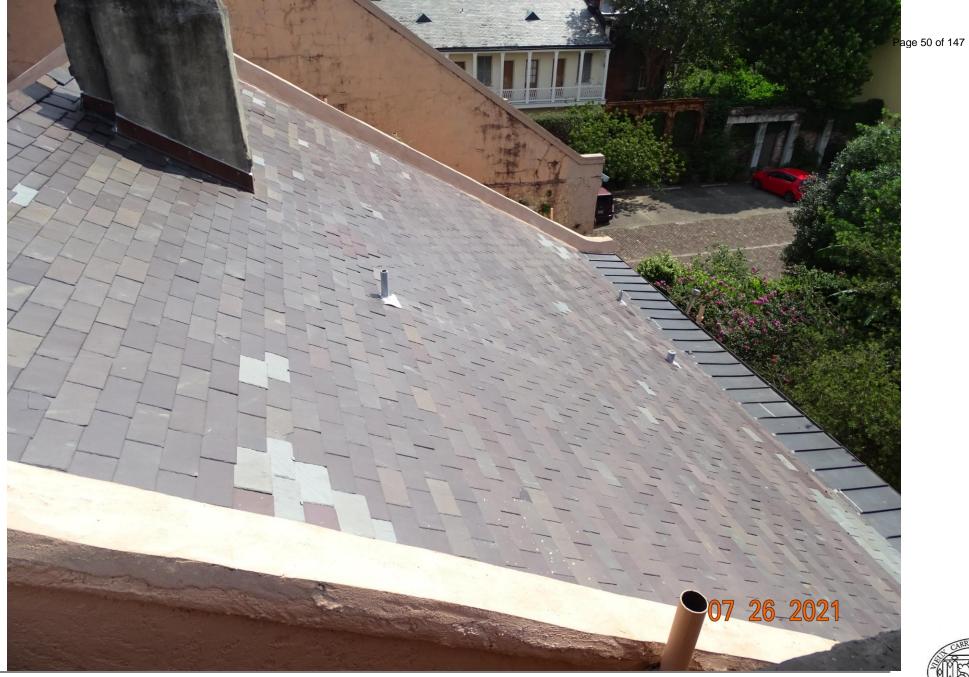

70121<br>te.com / 866-USA-SLATE<br>y similar, specifications exact or very close,<br>suitable repair match found, (quality indicate |  |  |  |





Existing slate shingles

Proposed Slates for Repairs Option 1

927 Toulouse VCC Architectural Committee





Existing slate shingles

Proposed Slates for Repairs Option 2

927 Toulouse VCC Architectural Committee











Page 40 of 147





<u>1114 Royal</u> VCC Architectural Committee







<u>1114 Royal ca. 1900</u> VCC Architectural Committee







<u> 1114 Royal - 1962</u>





Page 46 of 147

1114 RoyalVCC Architectural Committee



<u>1114 Royal</u> VCC Architectural Committee



Page 47 of 147



1114 RoyalVCC Architectural Committee

March 29, 2022

Page 48 of 147



Page 49 of 147

VCC Architectural Committee

<u>1114 Royal</u>









Page 51 of 147

## SLATE ROOFING EVALUATION

|                                                                                               |                                               | CUSTOMER                    | INFORMATION                |                     |