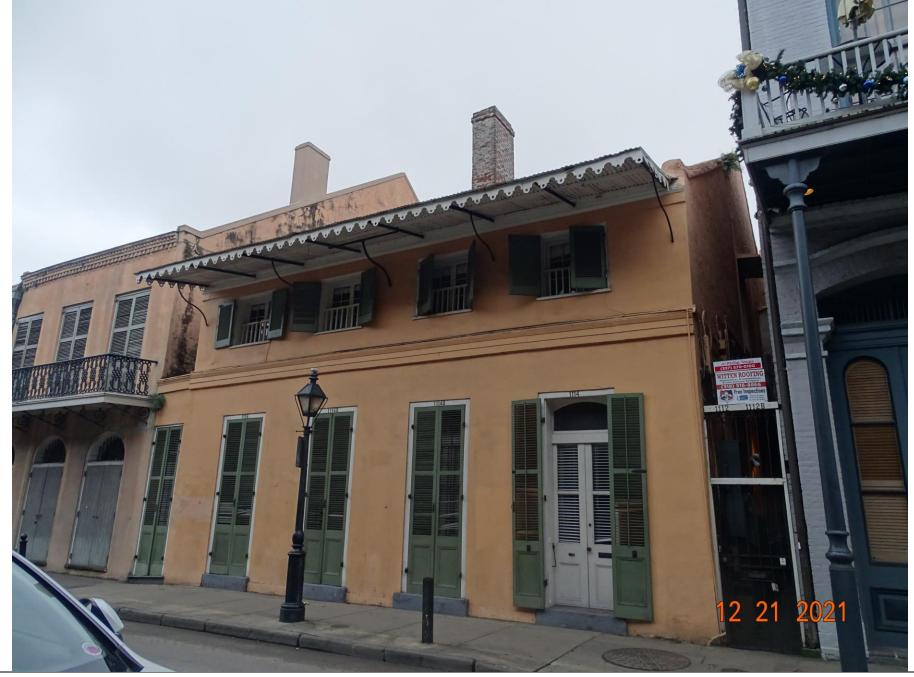

ge Thickness<br>Specialty Shape:<br>Nail Holes: | ny / www.verm<br>2" Gray/(<br>ly #079, 504-7<br>v.evergreenslat<br>match, pattern very<br>ion match only, no<br>: 0.1875 - 0.25<br>N/A<br>Yes | ontstructuralslate.com / (800)<br>Green - W<br>33-2225, Jefferson, LA 70121<br>te.com / 866-USA-SLATE<br>y similar, specifications exact or very close,<br>suitable repair match found, (quality indicate |  |  |  |





Existing slate shingles

Proposed Slates for Repairs Option 1

927 Toulouse VCC Architectural Committee





Existing slate shingles

Proposed Slates for Repairs Option 2

927 Toulouse VCC Architectural Committee











Page 40 of 147





<u>1114 Royal</u> VCC Architectural Committee







<u>1114 Royal ca. 1900</u> VCC Architectural Committee







<u> 1114 Royal - 1962</u>





Page 46 of 147

1114 RoyalVCC Architectural Committee



<u>1114 Royal</u> VCC Architectural Committee



Page 47 of 147



1114 RoyalVCC Architectural Committee

March 29, 2022

Page 48 of 147



Page 49 of 147

VCC Architectural Committee

<u>1114 Royal</u>









Page 51 of 147

## SLATE ROOFING EVALUATION

|                                                                                               |                                               | CUSTOMER                    | INFORMATION                |                     |