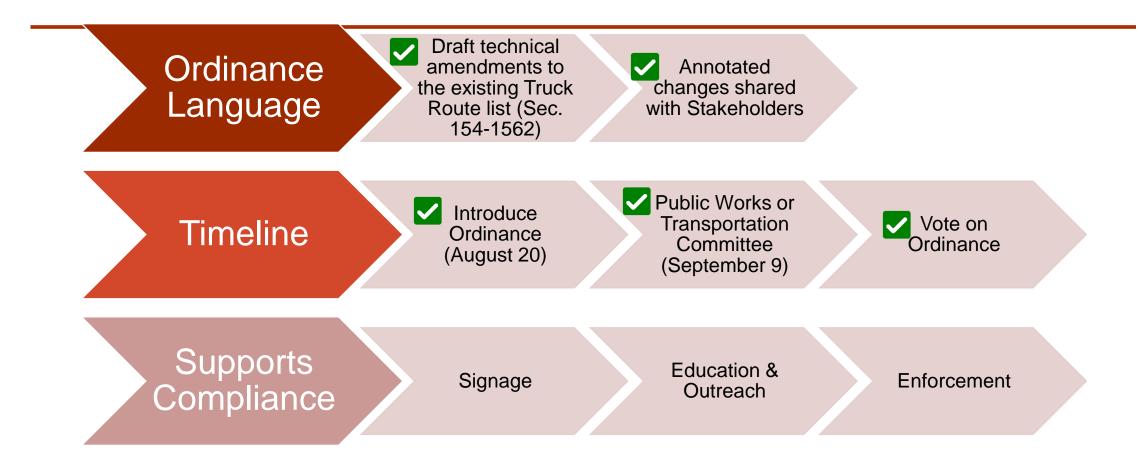

## Next Steps & Progress Updates

# Sec. 154-1562 – Designation.

2020 Technical Amendments