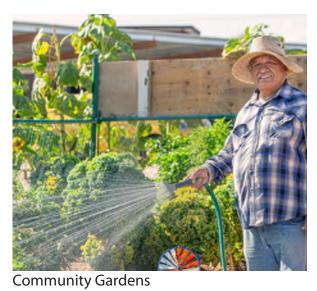

## Site Program

- Green Space
- Extension of Crescent Park
- Covered Pavilion
- Skate Park
- Graffiti Park
- Murals / Public Art / Color
- Playground
- Splashpad
- Climbing Wall
- Community Gardens
- Outdoor Performance Area (stage)
- Flex Space for Special Events
- Parking
- Area for Food Trucks
- Sidewalks / Special Paving / Multi-use Trails
- Green Infrastructure
- Native Planting Landscape Areas
- Cool Lighting and Art Projections
- Connections to the Surrounding Neighborhood (pedestrian bridge, at grade)

Landscape Areas

**Crescent Park Extension** 

Outdoor Seating

Skate and Graffiti Park

Public Art

Splashpad

Playground

**Site Comparable Images** KSU TAB Project in New Orleans, Louisiana New Orleans, Louisiana