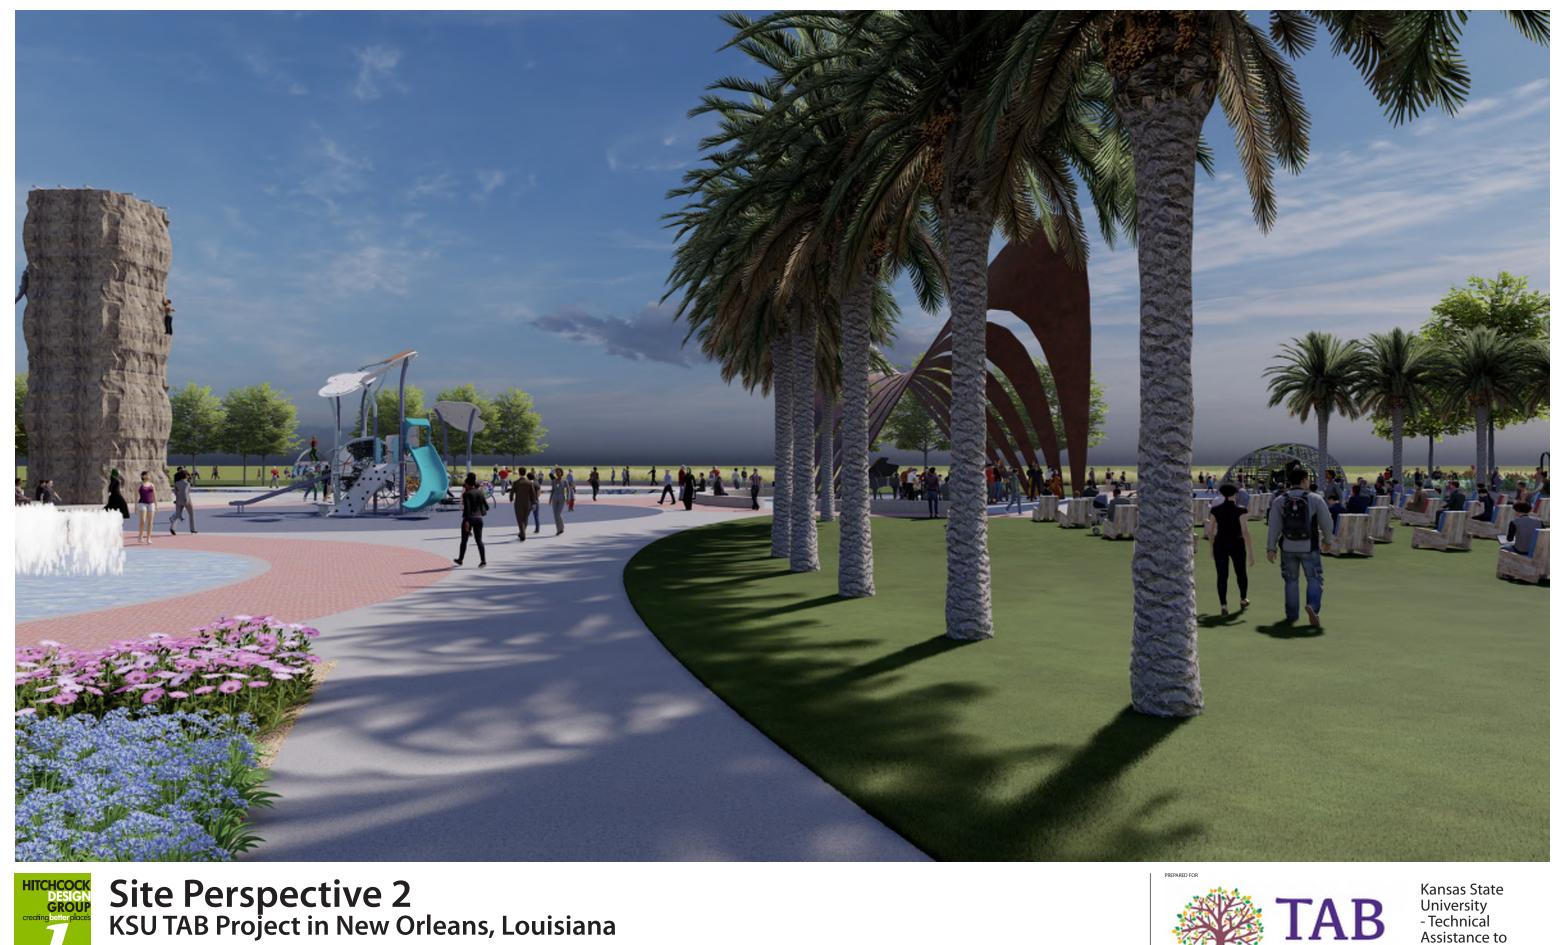

## Site Program

- Green Space
- Extension of Crescent Park
- Covered Pavilion
- Skate Park
- Graffiti Park
- Murals / Public Art / Color
- Playground
- Splashpad
- Climbing Wall
- Community Gardens
- Outdoor Performance Area (stage)
- Flex Space for Special Events
- Parking
- Area for Food Trucks
- Sidewalks / Special Paving / Multi-use Trails
- Green Infrastructure
- Native Planting Landscape Areas
- Cool Lighting and Art Projections
- Connections to the Surrounding Neighborhood (pedestrian bridge, at grade)

Landscape Areas

**Crescent Park Extension** 

Outdoor Seating

Skate and Graffiti Park

Public Art

Splashpad

Playground

**Site Comparable Images** KSU TAB Project in New Orleans, Louisiana New Orleans, Louisiana