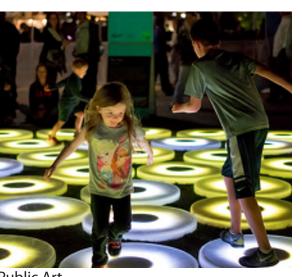

Landscape Areas

**Crescent Park Extension** 

Outdoor Seating

Skate and Graffiti Park

Public Art

Splashpad

Playground

**Site Comparable Images** KSU TAB Project in New Orleans, Louisiana New Orleans, Louisiana

## Site Program

- Green Space
- Extension of Crescent Park
- Covered Pavilion
- Skate Park
- Graffiti Park
- Murals / Public Art / Color
- Playground
- Splashpad
- Climbing Wall
- Community Gardens
- Outdoor Performance Area (stage)
- Flex Space for Special Events
- Parking
- Area for Food Trucks
- Sidewalks / Special Paving / Multi-use Trails
- Green Infrastructure
- Native Planting Landscape Areas
- Cool Lighting and Art Projections
- Connections to the Surrounding Neighborhood (pedestrian bridge, at grade)