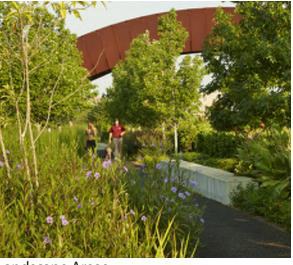

## Site Program

- Green Space
- Extension of Crescent Park
- Covered Pavilion
- Skate Park
- Graffiti Park
- Murals / Public Art / Color
- Playground
- Splashpad
- Climbing Wall
- Community Gardens
- Outdoor Performance Area (stage)
- Flex Space for Special Events
- Parking
- Area for Food Trucks
- Sidewalks / Special Paving / Multi-use Trails
- Green Infrastructure
- Native Planting Landscape Areas
- Cool Lighting and Art Projections
- Connections to the Surrounding Neighborhood (pedestrian bridge, at grade)

Landscape Areas

**Crescent Park Extension** 

Outdoor Seating

Skate and Graffiti Park

Public Art

Splashpad

Playground

**Site Comparable Images** KSU TAB Project in New Orleans, Louisiana New Orleans, Louisiana