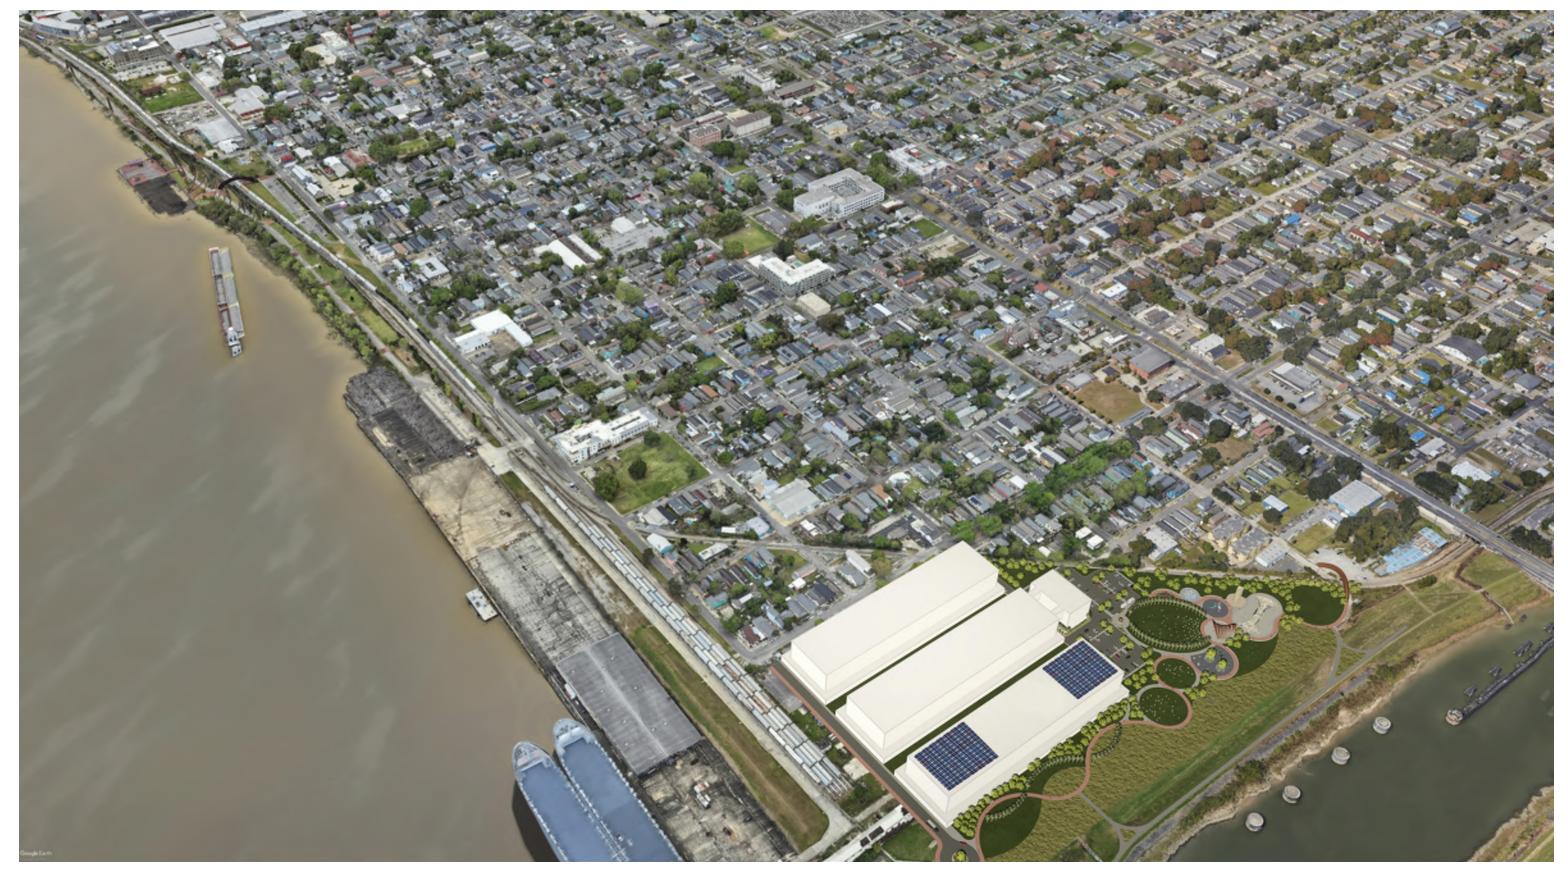

**Relationship to Neighborhood** KSU TAB Project in New Orleans, Louisiana New Orleans, Louisiana

ISSUE DATE: March 19, 2024 All drawings are preliminary and subject to change. © 2024 Hitchcock Design Group