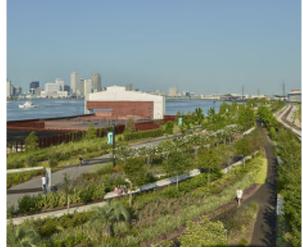

Landscape Areas

**Crescent Park Extension** 

Outdoor Seating

Skate and Graffiti Park

Public Art

Splashpad

Playground

**Site Comparable Images** KSU TAB Project in New Orleans, Louisiana New Orleans, Louisiana

## Site Program

- Green Space
- Extension of Crescent Park
- Covered Pavilion
- Skate Park
- Graffiti Park
- Murals / Public Art / Color
- Playground
- Splashpad
- Climbing Wall
- Community Gardens
- Outdoor Performance Area (stage)
- Flex Space for Special Events
- Parking
- Area for Food Trucks
- Sidewalks / Special Paving / Multi-use Trails
- Green Infrastructure
- Native Planting Landscape Areas
- Cool Lighting and Art Projections
- Connections to the Surrounding Neighborhood (pedestrian bridge, at grade)