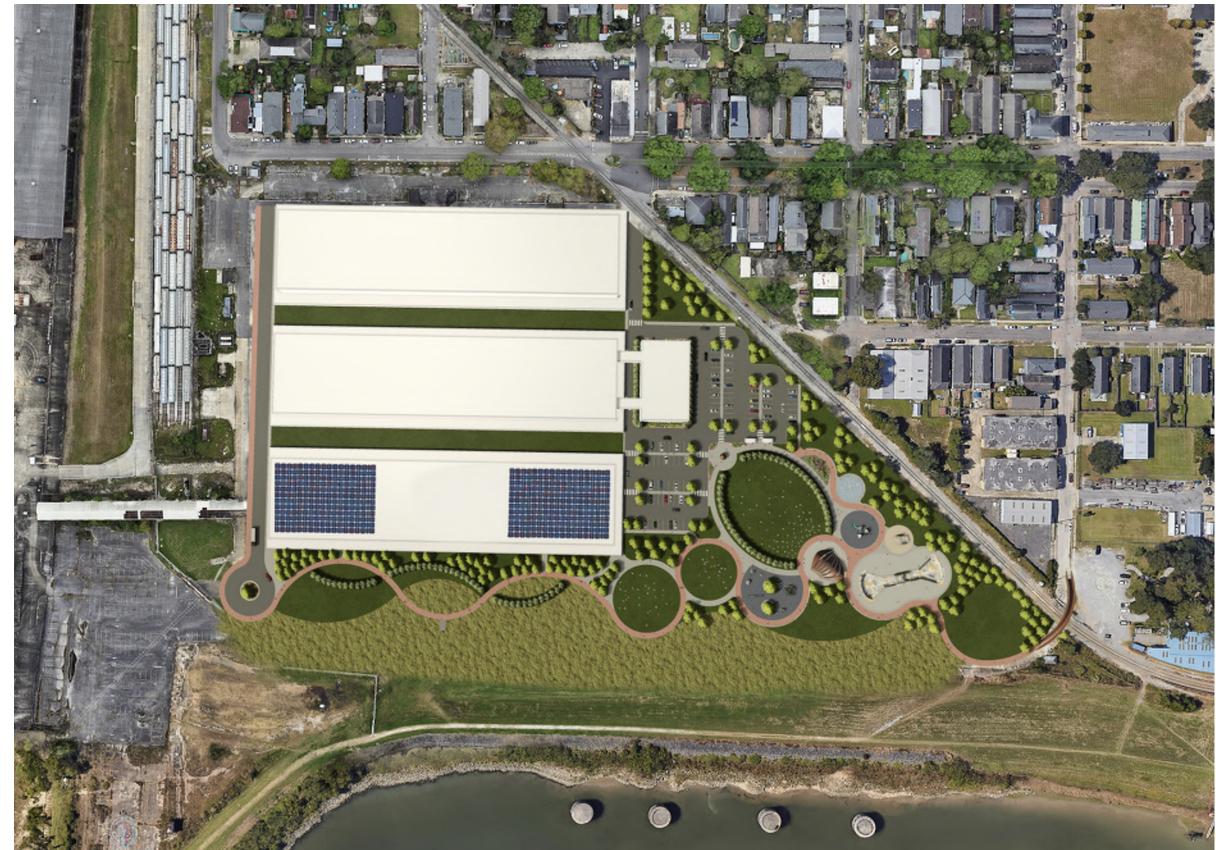

## • Residential (affordable)

- Grocery Store •

## Building 602 Program • Parking

## Building 601 Program

- Office Space
- Classrooms and Multi-use Space •
- Indoor Recreation •
- Spa ٠
- Artist Lofts / Artist Housing ٠
- Entertainment / Event Space •
- Museum / Art Gallery / Children's Mu-• seum
- **Disaster Shelter** .
- Indoor Farming ٠
- Social Services / Food Bank •
- Legal Clinic / Health Clinic •
- Hotel / Conference Center ٠
- Additional Residential (market rate) •
- Childcare .
- Theater (move, IMAX, black box, etc.) .
- Makerspace / Library / Incubator Space •
- Community College Branch ٠
- Vocational School • Art School
- Restaurant / Food market ٠
- Microbrewery / Distillery .
- **Commercial Space / Popups** ٠
- Rooftop Amenity Space / Green Roof •
- Solar Panels .

ISSUE DATE: March 19, 2024 All drawings are preliminary and subject to change. © 2024 Hitchcock Design Group

Child Care

Incubator Space

Makerspace

**Event Space** 

Artist Lofts

Theater

Art Gallery

Amenity Deck

Food Bank

Indoor Farming

Grocery Market

New Orleans, Louisiana

Office Space

Outdoor Market

Technical Assistance to Brownfields

## Site Program

- Green Space
- Extension of Crescent Park
- Covered Pavilion
- Skate Park
- Graffiti Park
- Murals / Public Art / Color
- Playground
- Splashpad
- Climbing Wall
- Community Gardens
- Outdoor Performance Area (stage)
- Flex Space for Special Events
- Parking
- Area for Food Trucks
- Sidewalks / Special Paving / Multi-use Trails
- Green Infrastructure
- Native Planting Landscape Areas
- Cool Lighting and Art Projections
- Connections to the Surrounding Neighborhood (pedestrian bridge, at grade)

ISSUE DATE: March 19, 2024 All drawings are preliminary and subject to change. © 2024 Hitchcock Design Group REPARED FOR

Greenspace

Music Venue

Architectural Lighting

Connections to Surrounding Neighborhood

Landscape Areas

**Crescent Park Extension** 

Outdoor Seating

Skate and Graffiti Park

Public Art

Splashpad

Playground

**Site Comparable Images** KSU TAB Project in New Orleans, Louisiana New Orleans, Louisiana

Food Truck Areas

Technical Assistance to Brownfields

**Relationship to Downtown** KSU TAB Project in New Orleans, Louisiana New Orleans, Louisiana

ISSUE DATE: March 19, 2024 All drawings are preliminary and subject to change. © 2024 Hitchcock Design Group REPARED FOR