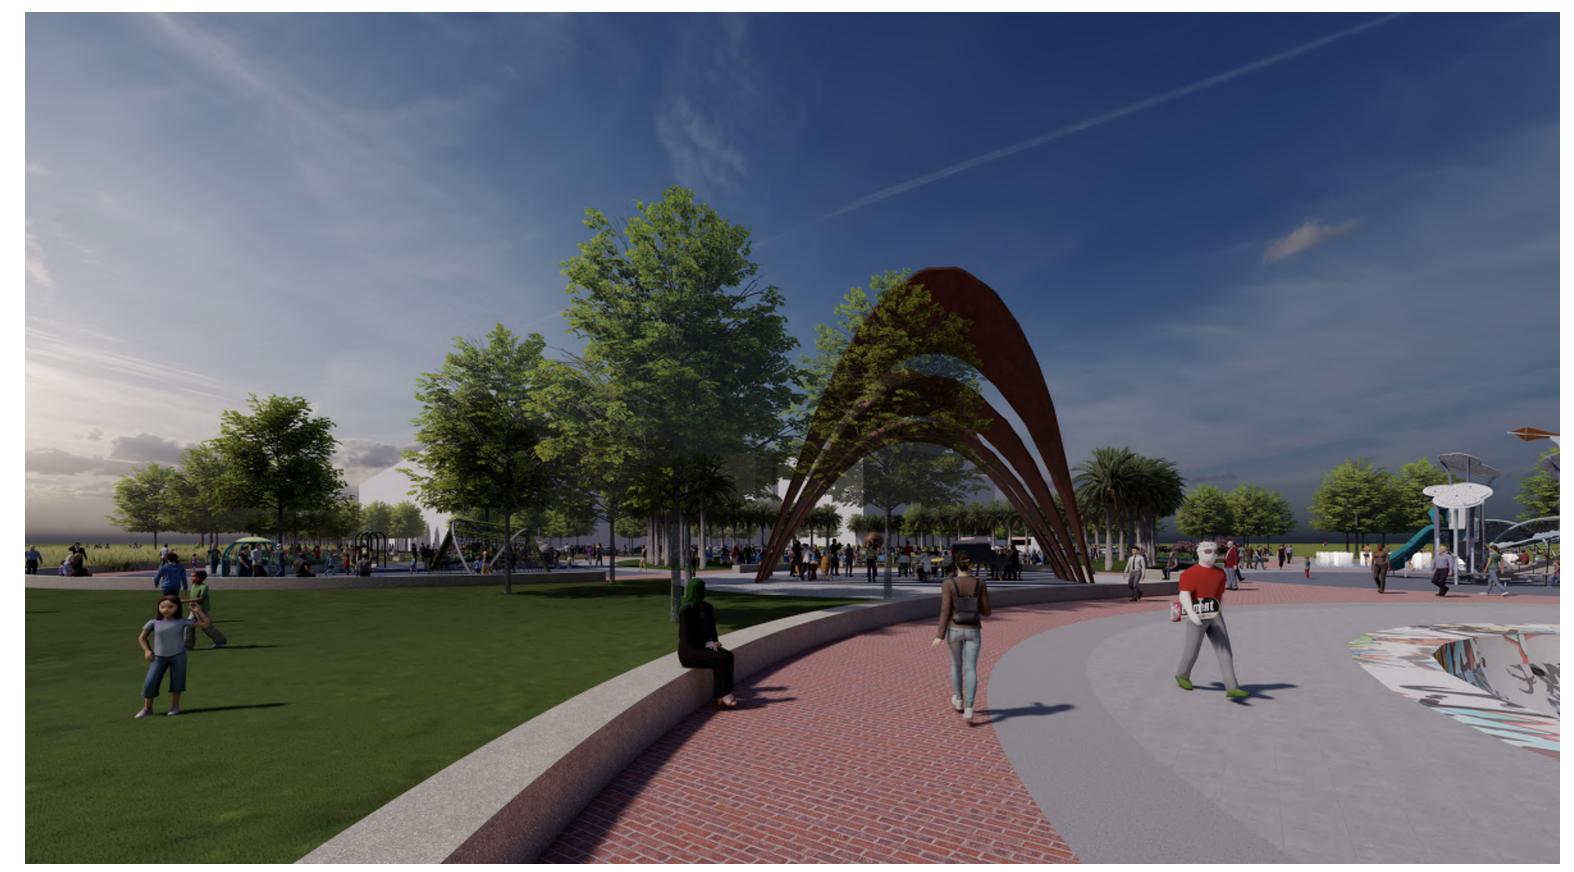

## Site Program

- Green Space
- Extension of Crescent Park
- Covered Pavilion
- Skate Park
- Graffiti Park
- Murals / Public Art / Color
- Playground
- Splashpad
- Climbing Wall
- Community Gardens
- Outdoor Performance Area (stage)
- Flex Space for Special Events
- Parking
- Area for Food Trucks
- Sidewalks / Special Paving / Multi-use Trails
- Green Infrastructure
- Native Planting Landscape Areas
- Cool Lighting and Art Projections
- Connections to the Surrounding Neighborhood (pedestrian bridge, at grade)