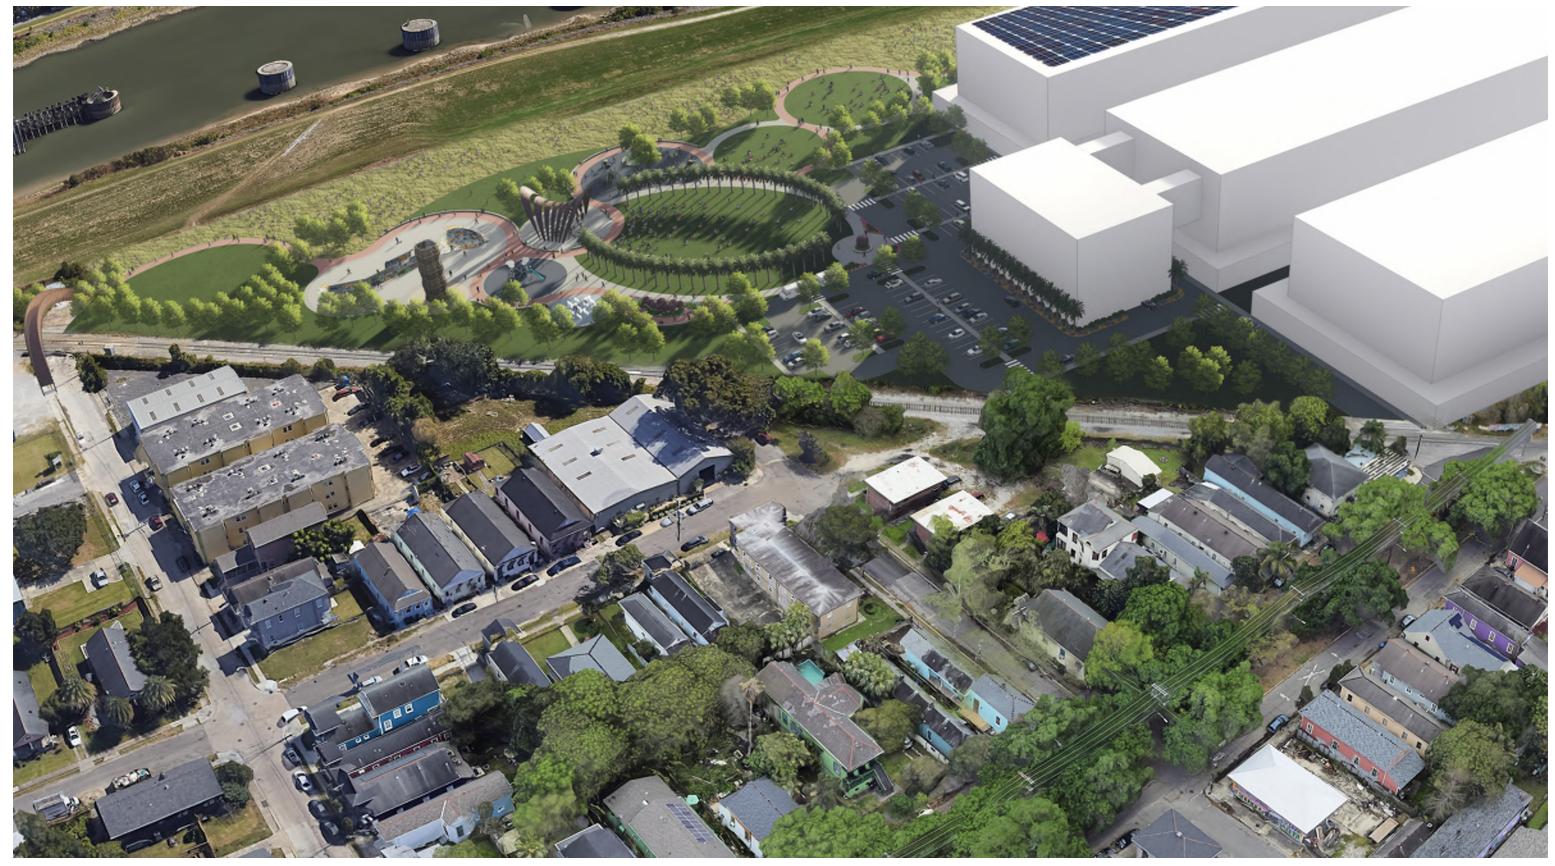

**Relationship to Neighborhood** KSU TAB Project in New Orleans, Louisiana New Orleans, Louisiana

ISSUE DATE: March 19, 2024 All drawings are preliminary and subject to change. © 2024 Hitchcock Design Group

## Site Program

- Green Space
- Extension of Crescent Park
- Covered Pavilion
- Skate Park
- Graffiti Park
- Murals / Public Art / Color
- Playground
- Splashpad
- Climbing Wall
- Community Gardens
- Outdoor Performance Area (stage)
- Flex Space for Special Events
- Parking
- Area for Food Trucks
- Sidewalks / Special Paving / Multi-use Trails
- Green Infrastructure
- Native Planting Landscape Areas
- Cool Lighting and Art Projections
- Connections to the Surrounding Neighborhood (pedestrian bridge, at grade)