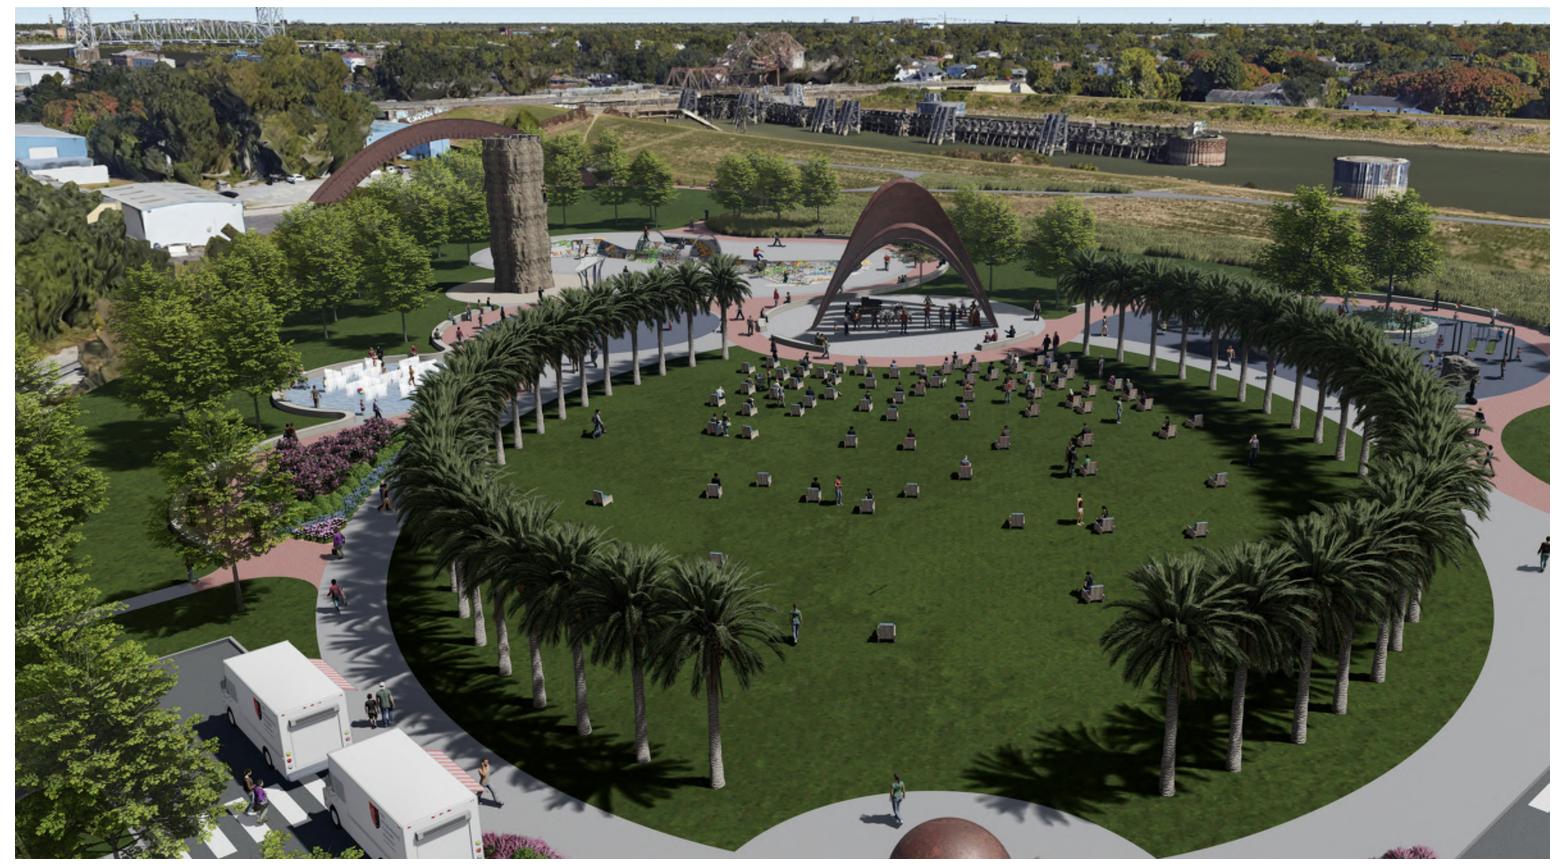

## Site Program

- Green Space
- Extension of Crescent Park
- Covered Pavilion
- Skate Park
- Graffiti Park
- Murals / Public Art / Color
- Playground
- Splashpad
- Climbing Wall
- Community Gardens
- Outdoor Performance Area (stage)
- Flex Space for Special Events
- Parking
- Area for Food Trucks
- Sidewalks / Special Paving / Multi-use Trails
- Green Infrastructure
- Native Planting Landscape Areas
- Cool Lighting and Art Projections
- Connections to the Surrounding Neighborhood (pedestrian bridge, at grade)

Landscape Areas

**Crescent Park Extension** 

Outdoor Seating

Skate and Graffiti Park

Public Art

Splashpad

Playground

**Site Comparable Images** KSU TAB Project in New Orleans, Louisiana New Orleans, Louisiana