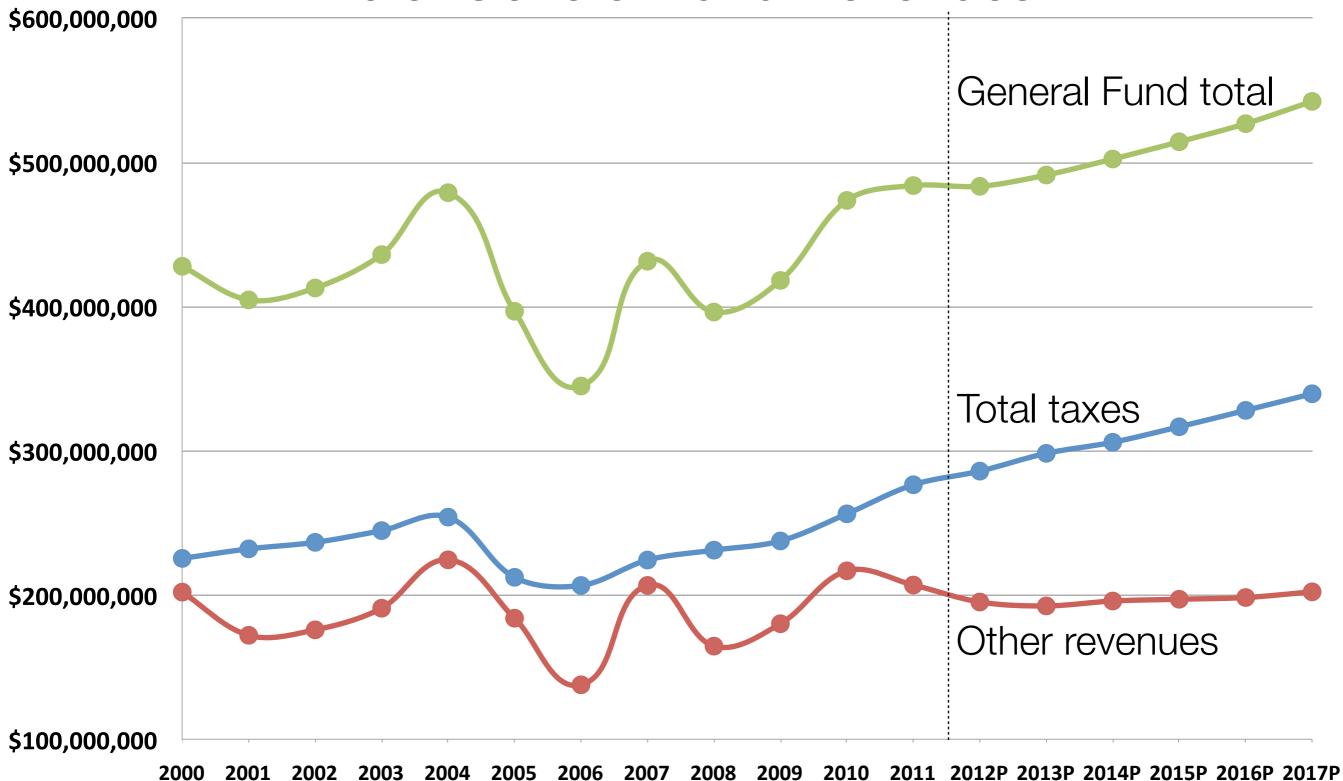

## Total General Fund Revenues

Revenue Estimating Conference

## Tax revenues, selected

Revenue Estimating Conference

#### **Comparison Summary**

| REVENUE CATEGORY           | Amended<br>Budget<br>FY2012 | 2012 June<br>REC<br>FY2012 | 2012 Oct<br>REC<br>FY2012 | 2012 Oct<br>REC<br>FY2013 | 2012 Oct REC vs<br>2012 June REC<br>FY2012 | 2012 Oct REC<br>vs Amended<br>FY2012 | 2012 Oct REC<br>FY2013 vs<br>FY2012 | Percent change |
|----------------------------|-----------------------------|----------------------------|---------------------------|---------------------------|--------------------------------------------|--------------------------------------|-------------------------------------|----------------|
| PROPERTY TAX incl interest | \$106.2                     | \$106.4                    | \$106.4                   | \$115.7                   | \$0.0                                      | \$0.1                                | \$9.3                               | 8.8%           |
| OTHER TAXES                | \$183.5                     | \$179.6                    | \$179.9                   | \$182.9                   | \$0.2                                      | -\$3.6                               | \$3.0                               | 1.7%           |
| LICENSES & PERMITS         | \$57.9                      | \$52.5                     | \$52.3                    | \$53.1                    | -\$0.2                                     | -\$5.6                               | \$0.8                               | 1.5%           |
| INTERGOVERNMENTAL REVENUE  | \$9.5                       | \$9.2                      | \$9.4                     | \$10.9                    | \$0.3                                      | \$0.0                                | \$1.5                               | 15.5%          |
| SERVICE CHARGES            | \$74.3                      | \$74.5                     | \$74.8                    | \$72.7                    | \$0.3                                      | \$0.5                                | -\$2.1                              | -2.8%          |
| FINES & FORFEITS           | \$37.9                      | \$33.8                     | \$33.8                    | \$31.0                    |                                            | -\$4.2                               | -\$2.8                              | -8.2%          |
| MISCELLANEOUS REVENUE      | \$10.1                      | \$10.0                     | \$11.3                    | \$9.7                     | \$1.2                                      | \$1.1                                | -\$1.6                              | -13.8%         |
| OTHER FINANCING SOURCES    | \$18.2                      | \$18.5                     | \$15.8                    | \$15.5                    | -\$2.6                                     | -\$2.4                               | -\$0.4                              | -2.3%          |
| Grand Total                | \$497.5                     | \$484.5                    | \$483.6                   | \$491.4                   | -\$0.8                                     | -\$13.9                              | \$7.8                               | 1.6%           |