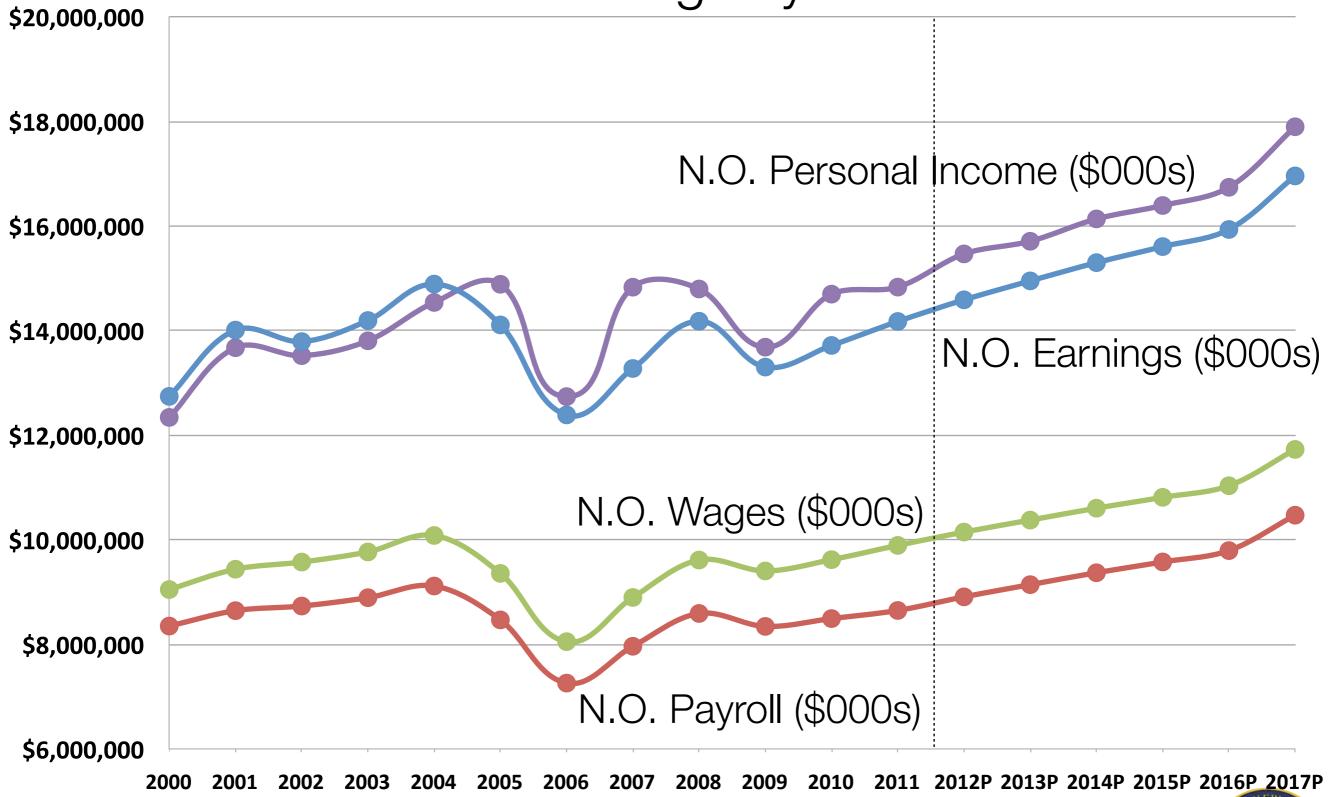

#### LOCAL ECONOMIC ASSUMPTIONS

- Payroll employment growth of 1.4% per year
- Payroll growth of 3.5% per year
- Personal income growth of 3.1% per year

## LOCAL ECONOMIC ASSUMPTIONS

|                                  | 2010         | 2011         | 2012         | 2013         | 2014         | 2015         | 2016         | 2017         |
|----------------------------------|--------------|--------------|--------------|--------------|--------------|--------------|--------------|--------------|
|                                  | (Actual)     | (Actual)     | (Proj)       | (Proj)       | (Proj)       | (Proj)       | (Proj)       | (Proj)       |
| NEW ORLEANS EMP.                 | 243,349      | 244,799      | 246,183      | 247,626      | 249,156      | 251,313      | 252,930      | 254,530      |
| N.O. PAYROLL EMP.                | 170,413      | 173,377      | 174,638      | 176,753      | 178,971      | 182,044      | 184,355      | 186,695      |
| N.O. WAGE & SAL. EMP.            | 195,512      | 196,835      | 197,241      | 197,432      | 197,561      | 198,312      | 198,316      | 209,136      |
|                                  |              |              |              |              |              |              |              |              |
| N.O. EARNINGS<br>(thousands)     | \$13,717,970 | \$14,176,219 | \$14,589,759 | \$14,951,910 | \$15,300,632 | \$15,607,541 | \$15,935,066 | \$16,958,914 |
| N.O. PAYROLL                     | \$8,495,490  | \$8,650,588  | \$8,910,994  | \$9,144,137  | \$9,371,775  | \$9,578,456  | \$9,795,193  | \$10,472,381 |
| N.O. WAGES (thousands)           | \$9,621,833  | \$9,894,767  | \$10,149,436 | \$10,378,737 | \$10,606,028 | \$10,813,649 | \$11,035,368 | \$11,729,655 |
| N.O. PERSONAL INCOME (thousands) | \$14,698,693 | \$14,833,090 | \$15,467,835 | \$15,709,609 | \$16,136,887 | \$16,393,668 | \$16,741,375 | \$17,898,785 |

# New Orleans Earnings by Place of Work

Revenue Estimating Conference