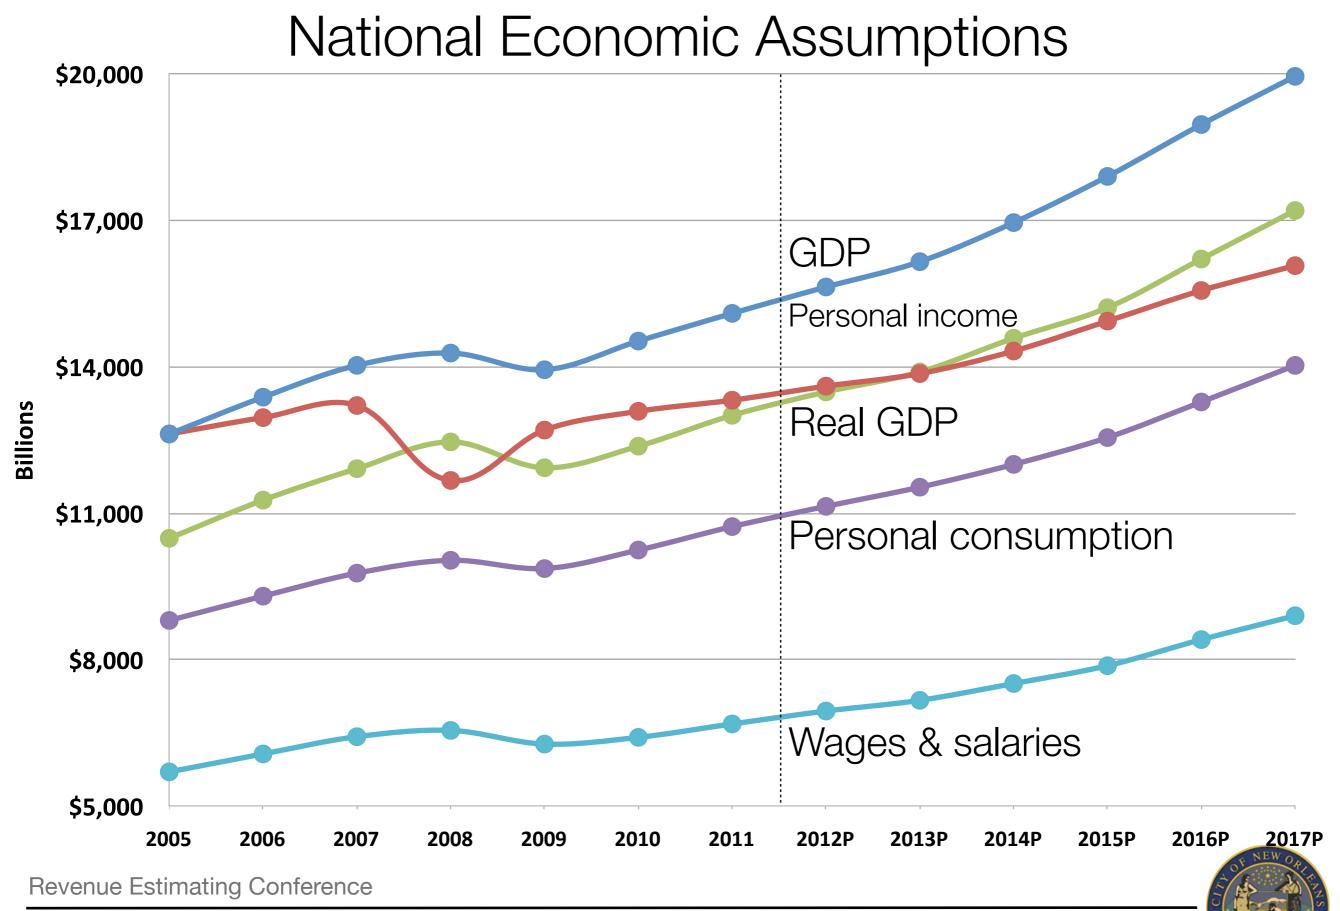

#### NATIONAL ASSUMPTIONS

- No recession
- Moderate growth in employment and income
- RGDP growth under 2.0% in 2013 more robust during 2014 through 2017 ave 3.4% per year for 5 year period
- Consumer spending growth of approximately 5.0% annually
- Corporate profits average 3.1% annual growth
- Inflation average of 1.7% annually

## NATIONAL ECONOMIC ASSUMPTIONS

|                              | 2010     | 2011     | 2012     | 2013     | 2014     | 2015     | 2016     | 2017     |
|------------------------------|----------|----------|----------|----------|----------|----------|----------|----------|
|                              | (Actual) | (Actual) | (Proj)   | (Proj)   | (Proj)   | (Proj)   | (Proj)   | (Proj)   |
| GDP (Bil.)                   | \$14,527 | \$15,094 | \$15,635 | \$16,153 | \$16,954 | \$17,899 | \$18,962 | \$19,949 |
| RGDP (Bil.)                  | \$13,088 | \$13,315 | \$13,603 | \$13,860 | \$14,322 | \$14,935 | \$15,562 | \$16,071 |
| RGDP RATE                    | 3.03%    | 1.74%    | 2.16%    | 1.89%    | 3.33%    | 4.28%    | 4.20%    | 3.27%    |
| USPI (Bil.)                  | \$12,374 | \$13,005 | \$13,485 | \$13,893 | \$14,585 | \$15,209 | \$16,207 | \$17,201 |
| PERSONAL CONSUMPTION (Bil.)  | \$10,246 | \$10,726 | \$11,140 | \$11,533 | \$12,000 | \$12,550 | \$13,279 | \$14,028 |
| WAGE & SAL (Bil.)            | \$6,408  | \$6,683  | \$6,947  | \$7,167  | \$7,511  | \$7,876  | \$8,411  | \$8,900  |
| CIVILIAN EMPLOYMENT (Thous.) | 139,064  | 139,869  | 141,919  | 143,097  | 144,998  | 147,374  | 150,705  | 153,048  |
| NON-FARM EMPLOYMENT (Thous.) | 129,874  | 131,359  | 133,288  | 135,534  | 138,124  | 142,579  | 145,687  | 148,699  |
| CORP. PROFITS (Bil.)         | \$1,800  | \$1,943  | \$2,025  | \$2,124  | \$2,184  | \$2,233  | \$2,329  | \$2,342  |
| CPI                          | 218.1    | 224.9    | 229.5    | 233.2    | 237.4    | 240.0    | 244.5    | 249.6    |
| CPI RATE                     | 1.6%     | 3.2%     | 2.0%     | 1.6%     | 1.8%     | 1.1%     | 1.9%     | 2.1%     |