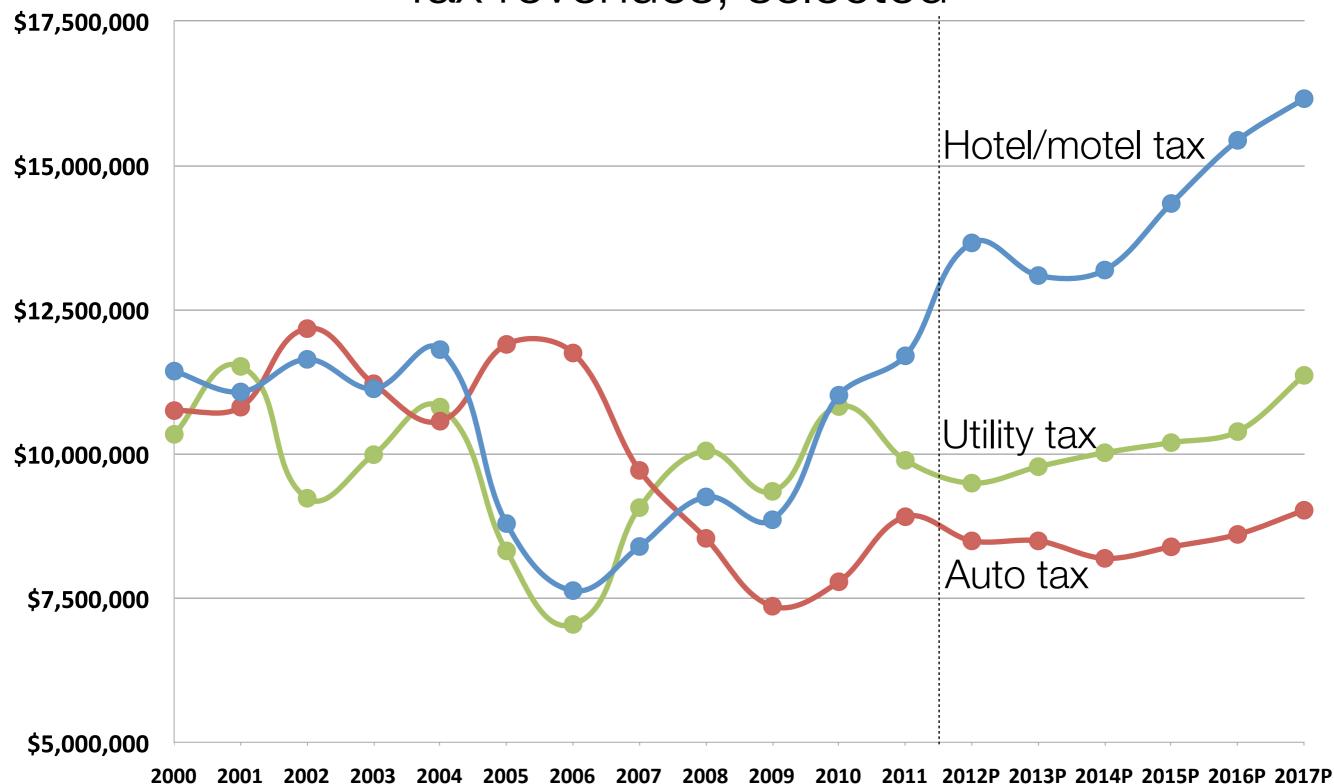

N.O. PAYROLL                     | \$8,495,490  | \$8,650,588  | \$8,910,994  | \$9,144,137  | \$9,371,775  | \$9,578,456  | \$9,795,193  | \$10,472,381 |
| N.O. WAGES (thousands)           | \$9,621,833  | \$9,894,767  | \$10,149,436 | \$10,378,737 | \$10,606,028 | \$10,813,649 | \$11,035,368 | \$11,729,655 |
| N.O. PERSONAL INCOME (thousands) | \$14,698,693 | \$14,833,090 | \$15,467,835 | \$15,709,609 | \$16,136,887 | \$16,393,668 | \$16,741,375 | \$17,898,785 |

Revenue Estimating Conference

OF NEW ORK

## New Orleans Employment



Revenue Estimating Conference

# New Orleans Earnings by Place of Work



Revenue Estimating Conference

## Total General Fund Revenues



Revenue Estimating Conference

## Tax revenues, selected



Revenue Estimating Conference

## Tax revenues, selected



Revenue Estimating Conference

#### October 2012 Revenue Estimating Conference

#### **Comparison Summary**

| REVENUE CATEGORY           | Amended<br>Budget<br>FY2012 | 2012 June<br>REC<br>FY2012 | 2012 Oct<br>REC<br>FY2012 | 2012 Oct<br>REC<br>FY2013 | 2012 Oct REC vs<br>2012 June REC<br>FY2012 | 2012 Oct REC<br>vs Amended<br>FY2012 | 2012 Oct REC<br>FY2013 vs<br>FY2012 | Percent change |
|----------------------------|-----------------------------|----------------------------|---------------------------|---------------------------|--------------------------------------------|--------------------------------------|-------------------------------------|----------------|
| PROPERTY TAX incl interest | \$106.2                     | \$106.4                    | \$106.4                   | \