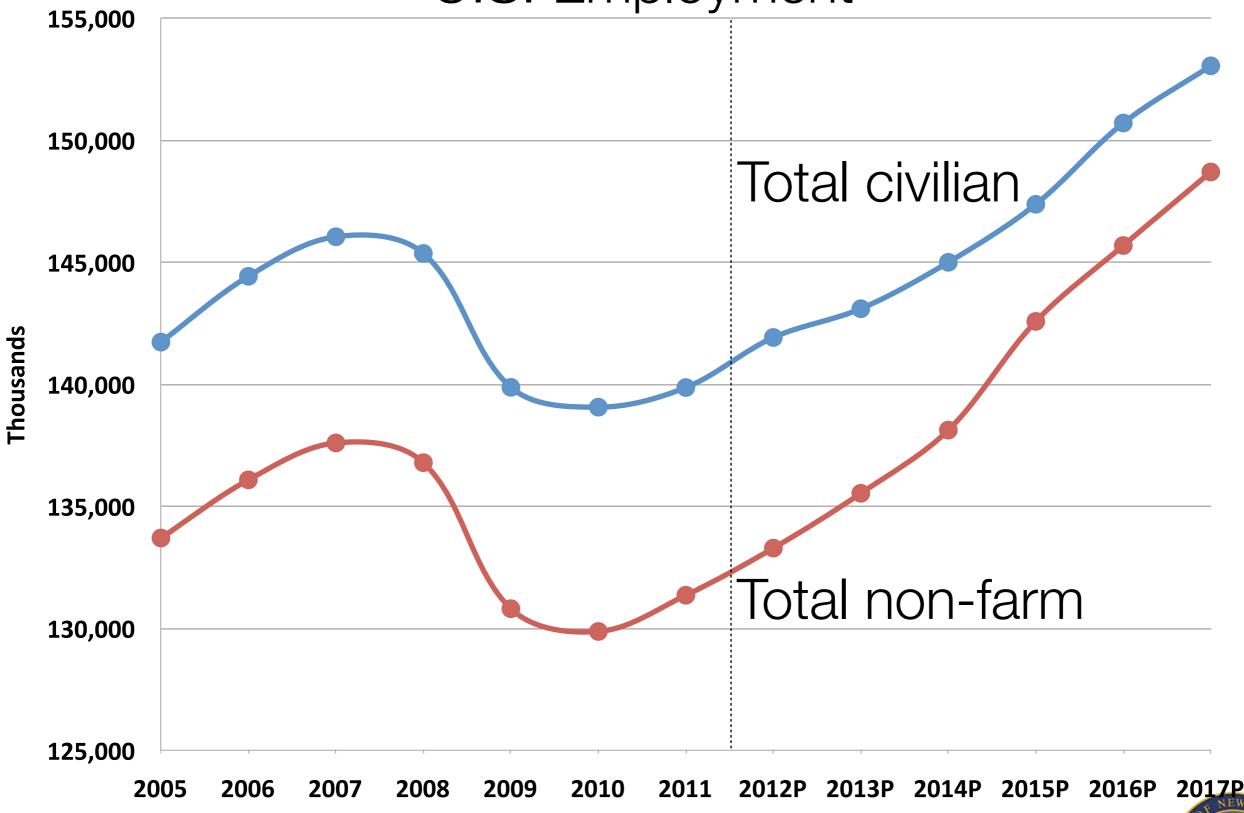

## NATIONAL ECONOMIC ASSUMPTIONS

|                              | 2010     | 2011     | 2012     | 2013     | 2014     | 2015     | 2016     | 2017     |
|------------------------------|----------|----------|----------|----------|----------|----------|----------|----------|
|                              | (Actual) | (Actual) | (Proj)   | (Proj)   | (Proj)   | (Proj)   | (Proj)   | (Proj)   |
| GDP (Bil.)                   | \$14,527 | \$15,094 | \$15,635 | \$16,153 | \$16,954 | \$17,899 | \$18,962 | \$19,949 |
| RGDP (Bil.)                  | \$13,088 | \$13,315 | \$13,603 | \$13,860 | \$14,322 | \$14,935 | \$15,562 | \$16,071 |
| RGDP RATE                    | 3.03%    | 1.74%    | 2.16%    | 1.89%    | 3.33%    | 4.28%    | 4.20%    | 3.27%    |
| USPI (Bil.)                  | \$12,374 | \$13,005 | \$13,485 | \$13,893 | \$14,585 | \$15,209 | \$16,207 | \$17,201 |
| PERSONAL CONSUMPTION (Bil.)  | \$10,246 | \$10,726 | \$11,140 | \$11,533 | \$12,000 | \$12,550 | \$13,279 | \$14,028 |
| WAGE & SAL (Bil.)            | \$6,408  | \$6,683  | \$6,947  | \$7,167  | \$7,511  | \$7,876  | \$8,411  | \$8,900  |
| CIVILIAN EMPLOYMENT (Thous.) | 139,064  | 139,869  | 141,919  | 143,097  | 144,998  | 147,374  | 150,705  | 153,048  |
| NON-FARM EMPLOYMENT (Thous.) | 129,874  | 131,359  | 133,288  | 135,534  | 138,124  | 142,579  | 145,687  | 148,699  |
| CORP. PROFITS (Bil.)         | \$1,800  | \$1,943  | \$2,025  | \$2,124  | \$2,184  | \$2,233  | \$2,329  | \$2,342  |
| CPI                          | 218.1    | 224.9    | 229.5    | 233.2    | 237.4    | 240.0    | 244.5    | 249.6    |
| CPI RATE                     | 1.6%     | 3.2%     | 2.0%     | 1.6%     | 1.8%     | 1.1%     | 1.9%     | 2.1%     |