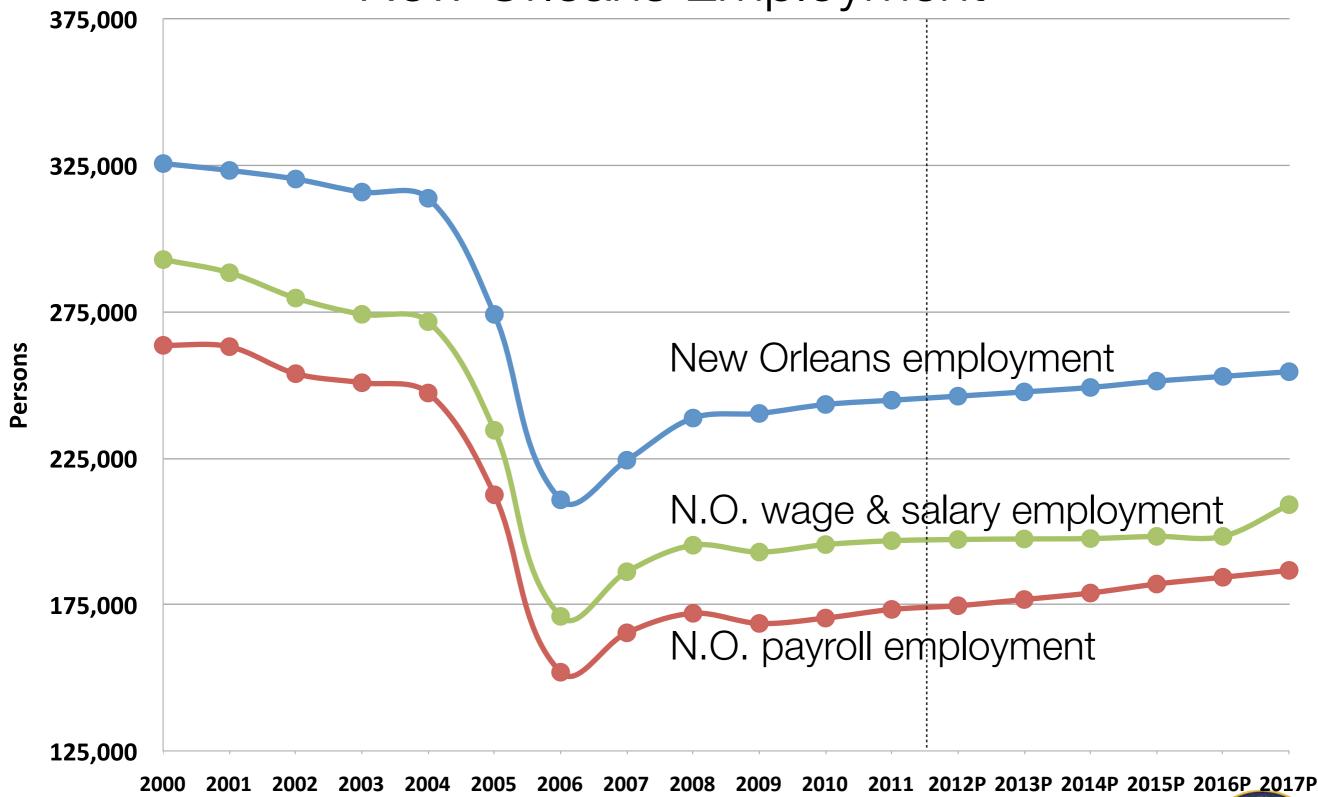

#### LOCAL ECONOMIC ASSUMPTIONS

- Payroll employment growth of 1.4% per year
- Payroll growth of 3.5% per year
- Personal income growth of 3.1% per year

## LOCAL ECONOMIC ASSUMPTIONS

|                                  | 2010         | 2011         | 2012         | 2013         | 2014         | 2015         | 2016         | 2017         |
|----------------------------------|--------------|--------------|--------------|--------------|--------------|--------------|--------------|--------------|
|                                  | (Actual)     | (Actual)     | (Proj)       | (Proj)       | (Proj)       | (Proj)       | (Proj)       | (Proj)       |
| NEW ORLEANS EMP.                 | 243,349      | 244,799      | 246,183      | 247,626      | 249,156      | 251,313      | 252,930      | 254,530      |
| N.O. PAYROLL EMP.                | 170,413      | 173,377      | 174,638      | 176,753      | 178,971      | 182,044      | 184,355      | 186,695      |
| N.O. WAGE & SAL. EMP.            | 195,512      | 196,835      | 197,241      | 197,432      | 197,561      | 198,312      | 198,316      | 209,136      |
|                                  |              |              |              |              |              |              |              |              |
| N.O. EARNINGS<br>(thousands)     | \$13,717,970 | \$14,176,219 | \$14,589,759 | \$14,951,910 | \$15,300,632 | \$15,607,541 | \$15,935,066 | \$16,958,914 |
| N.O. PAYROLL                     | \$8,495,490  | \$8,650,588  | \$8,910,994  | \$9,144,137  | \$9,371,775  | \$9,578,456  | \$9,795,193  | \$10,472,381 |
| N.O. WAGES (thousands)           | \$9,621,833  | \$9,894,767  | \$10,149,436 | \$10,378,737 | \$10,606,028 | \$10,813,649 | \$11,035,368 | \$11,729,655 |
| N.O. PERSONAL INCOME (thousands) | \$14,698,693 | \$14,833,090 | \$15,467,835 | \$15,709,609 | \$16,136,887 | \$16,393,668 | \$16,741,375 | \$17,898,785 |

## New Orleans Employment

Revenue Estimating Conference