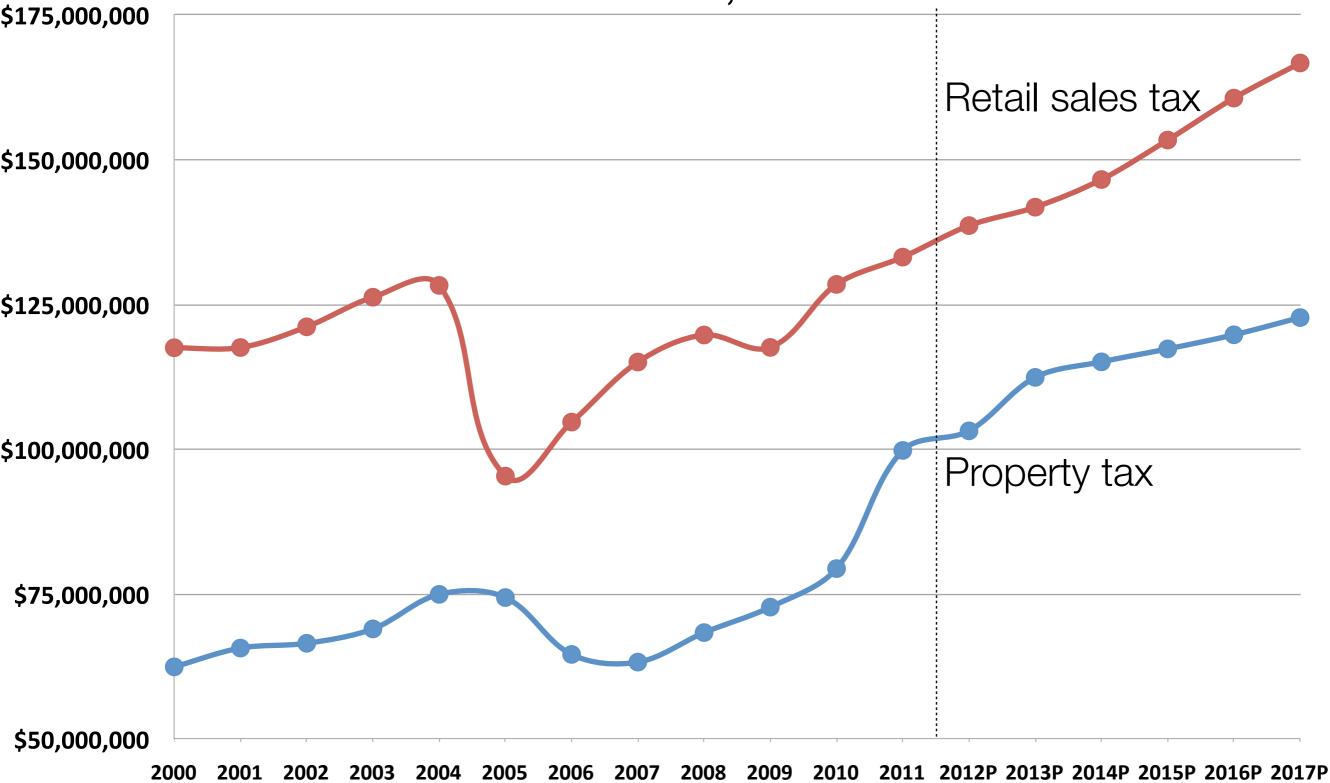

$15,300,632 | \$15,607,541 | \$15,935,066 | \$16,958,914 |
| N.O. PAYROLL                     | \$8,495,490  | \$8,650,588  | \$8,910,994  | \$9,144,137  | \$9,371,775  | \$9,578,456  | \$9,795,193  | \$10,472,381 |
| N.O. WAGES (thousands)           | \$9,621,833  | \$9,894,767  | \$10,149,436 | \$10,378,737 | \$10,606,028 | \$10,813,649 | \$11,035,368 | \$11,729,655 |
| N.O. PERSONAL INCOME (thousands) | \$14,698,693 | \$14,833,090 | \$15,467,835 | \$15,709,609 | \$16,136,887 | \$16,393,668 | \$16,741,375 | \$17,898,785 |

Revenue Estimating Conference

OF NEW ORK

## New Orleans Employment



Revenue Estimating Conference

# New Orleans Earnings by Place of Work



Revenue Estimating Conference

## Total General Fund Revenues



Revenue Estimating Conference

## Tax revenues, selected



Revenue Estimating Conference

## Tax revenues, selected



Revenue Estimating Conference

#### October 2012 Revenue Estimating Conference

#### **Comparison Summary**

| REVENUE CATEGORY           | Amended<br>Budget<br>FY2012 | 2012 June<br>REC<br>FY2012 | 2012 Oct<br>REC<br>FY2012 | 2012 Oct<br>REC<br>FY2013 | 2012 Oct REC vs<br>2012 June REC<br>FY2012 | 2012 Oct REC<br>vs Amended<br>FY2012 | 2012 Oct REC<br>FY2013 vs<br>FY2012 | Percent change |
|----------------------------|-----------------------------|----------------------------|---------------------------|---------------------------|--------------------------------------------|--------------------------------------|-------------------------------------|----------------|
| PROPERTY TAX incl interest | \$106.2