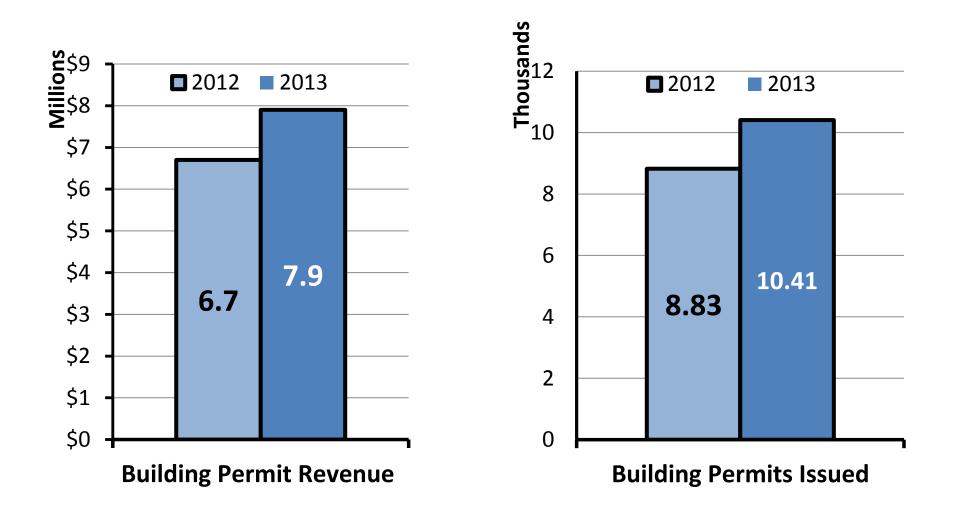

1.2         | 0.6        |
| 9  | BUILDING PERMITS                   | 6.4        | 7.9         | 1.6        |
| 10 | MOTOR VEHICLE PERMITS              | 2.5        | 2.3         | (0.2)      |
| 11 | STREETS & CURBS                    | 0.4        | 0.5         | 0.0        |
| 12 | MAYORALTY PERMITS                  | 0.3        | 0.3         | 0.0        |
| 13 | OTHER                              | 0.3        | 0.5         | 0.2        |
|    |                                    |            |             |            |

**LICENSES & PERMITS TOTAL** 



Licenses and Permits – Low Temperatures During the 4<sup>th</sup> Quarter Contributed to Higher Entergy Franchise Revenue than Expected



#### **Revenues**

## Licenses and Permits – Building Permit Revenue Driven by Higher Activity



## Unaudited Revenues : General Fund 2013 Service Charges Overview

|   |                                 | vember             | 13 Final           | D:ti |        |
|---|---------------------------------|--------------------|--------------------|------|--------|
| S | ERVICE CHARGES (In \$ Millions) | 13 REC<br>ojection | venues<br>audited) | חוט  | erence |
| 1 | GENERAL GOVERNMENT              | \$<br>13.5         | \$<br>18.7         | \$   | 5.2    |
| 2 | PUBLIC SAFETY                   | \$<br>13.6         | \$<br>13.7         | \$   | 0.1    |
| 3 | STREETS PARKING METERS          | \$<br>4.7          | \$<br>5.0          | \$   | 0.3    |
| 4 | STREETS OTHER                   | \$<br>3.1          | \$<br>3.3          | \$   | 0.2    |
| 5 | SANITATION                      | \$<b