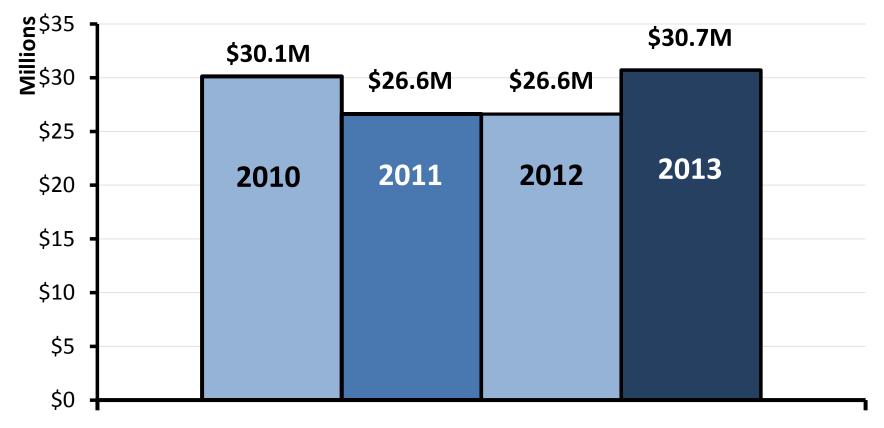

2.3        | 2.6         | 0.3        |
| 8  | TAXI/TOURGUIDE LICENSES            | 0.6        | 1.2         | 0.6        |
| 9  | BUILDING PERMITS                   | 6.4        | 7.9         | 1.6        |
| 10 | MOTOR VEHICLE PERMITS              | 2.5        | 2.3         | (0.2)      |
| 11 | STREETS & CURBS                    | 0.4        | 0.5         | 0.0        |
| 12 | MAYORALTY PERMITS                  | 0.3        | 0.3         | 0.0        |
| 13 | OTHER                              | 0.3        | 0.5         | 0.2        |
|    |                                    |            |             |            |

**LICENSES & PERMITS TOTAL** 



Licenses and Permits – Low Temperatures During the 4<sup>th</sup> Quarter Contributed to Higher Entergy Franchise Revenue than Expected



#### **Revenues**

## Licenses and Permits – Building Permit Revenue Driven by Higher Activity



## Unaudited Revenues : General Fund 2013 Service Charges Overview

|   |                                 | vember             | 13 Final           | D:ti |        |
|---|---------------------------------|--------------------|--------------------|------|--------|
| S | ERVICE CHARGES (In \$ Millions) | 13 REC<br>ojection | venues<br>audited) | חוט  | erence |
| 1 | GENERAL GOVERNMENT              | \$<br>13.5         | \$<br>18.7         | \$   | 5.2    |
| 2 | PUBLIC SAFETY                   | \$<br>13.6         | \$<br>13.7         | \$   | 0.1    |
| 3 | STREETS PARKING METERS          | \$<br>4.7          | \$<br>5.0          | \$   | 0.3    |
| 4 | STREETS OTHER                   | \$<b