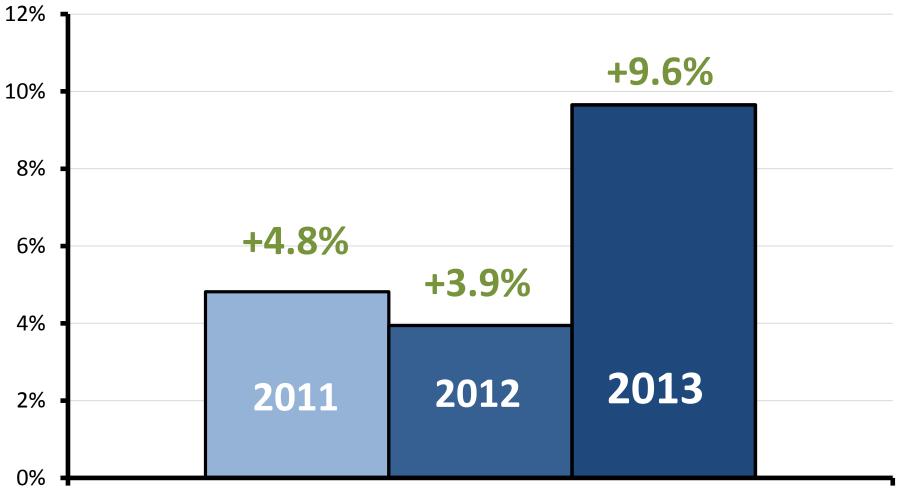

| 0.5                     | \$          | 0.0    |
| 6 PARKING TAX                     | 3.8                    | 3.9                     | \$          | 0.2    |
| 7 DOCUMENT TRANSACTION T          | 3.5                    | 4.4                     | \$          | 0.9    |
| <b>8 CHAIN STORE TAX</b>          | 0.1                    | 0.1                     | \$          | 0.0    |
| <b>9 OFF TRACK BETTING/RACING</b> | 0.3                    | 0.2                     | \$          | (0.0)  |
| 10 UTITLITY TAX                   | 10.1                   | 10.3                    | \$          | 0.2    |
| <b>FAIRGROUND SLOT MACHINE</b>    | 1.5                    | 1.5                     | \$          | (0.0)  |

**TAXES TOTAL** 



#### Sales Taxes – Growth Rate 2011-2013



% change over previous year

# Sales Taxes: Special Events and Economic Development Efforts



#### Sales Taxes – Last Quarter of 2013 vs 2012



#### **Sales Tax Revenues**

## Unaudited Revenues : General Fund 2013 Licenses and Permits Overview

|    |                                    | November   | 2013 Final  |            |
|----|------------------------------------|------------|-------------|------------|
|    |                                    | 2013 REC   | Revenues    | Difference |
| L  | ICENSES & PERMITS (In \$ Millions) | Projection | (unaudited) |            |
| 1  | ALCOHOLIC BEVERAGE                 | \$ 2.5     | \$ 2.7      | \$ 0.2     |
| 2  | CABLE TV FRANCHISE                 | 4.1        | 4.4         | 0.2        |
| 3  | ENTERGY FRANCHISE                  | 27