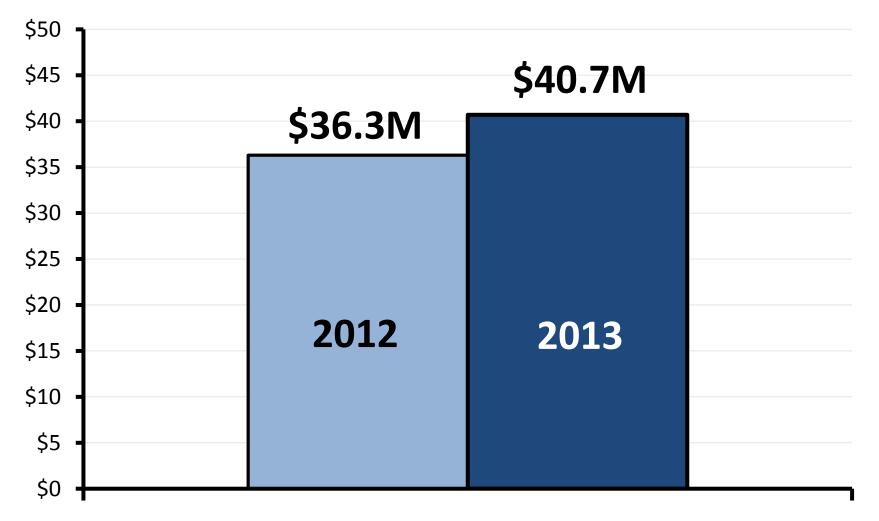

| \$          | 0.2    |
| 7 DOCUMENT TRANSACTION T          | 3.5                    | 4.4                     | \$          | 0.9    |
| <b>8 CHAIN STORE TAX</b>          | 0.1                    | 0.1                     | \$          | 0.0    |
| <b>9 OFF TRACK BETTING/RACING</b> | 0.3                    | 0.2                     | \$          | (0.0)  |
| 10 UTITLITY TAX                   | 10.1                   | 10.3                    | \$          | 0.2    |
| <b>FAIRGROUND SLOT MACHINE</b>    | 1.5                    | 1.5                     | \$          | (0.0)  |

**TAXES TOTAL** 



#### Sales Taxes – Growth Rate 2011-2013



% change over previous year

# Sales Taxes: Special Events and Economic Development Efforts



#### Sales Taxes – Last Quarter of 2013 vs 2012



#### **Sales Tax Revenues**

## Unaudited Revenues : General Fund 2013 Licenses and Permits Overview

|    |                                    | November   | 2013 Final  |            |
|----|------------------------------------|------------|-------------|------------|
|    |                                    | 2013 REC   | Revenues    | Difference |
| L  | ICENSES & PERMITS (In \$ Millions) | Projection | (unaudited) |            |
| 1  | ALCOHOLIC BEVERAGE                 | \$ 2.5     | \$ 2.7      | \$ 0.2     |
| 2  | CABLE TV FRANCHISE                 | 4.1        | 4.4         | 0.2        |
| 3  | ENTERGY FRANCHISE                  | 27.0       | 30.2        | 3.2        |
| 4  | TELEPHONE FRANCHISE                | 0.7        | 0.6         | (0.2)      |
| 5  | MISCELLANEOUS FRA