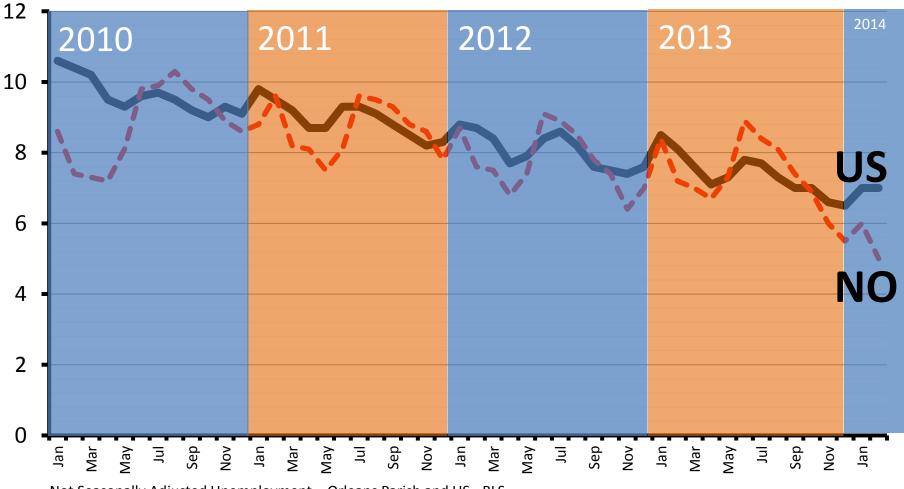

## Local Unemployment Below The National Rate

Not Seasonally Adjusted Unemployment - Orleans Parish and US - BLS