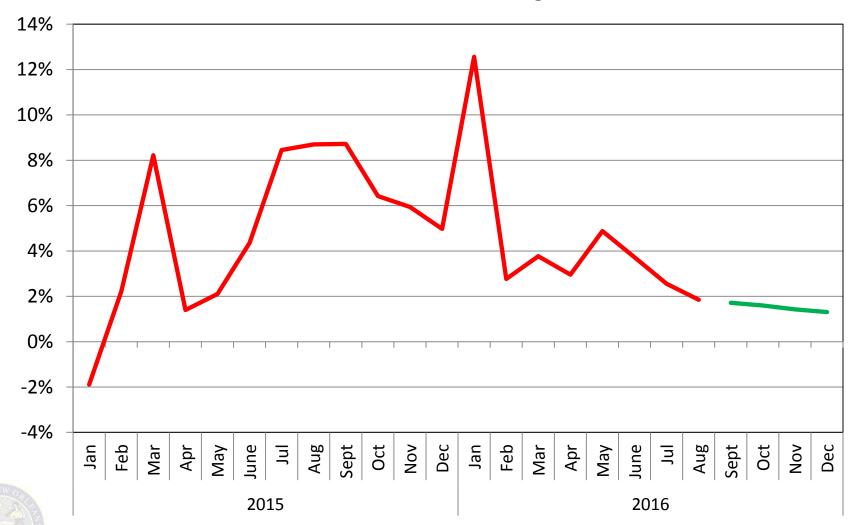

229.6                        |
| 1 Sales Tax           | 180.1                  |                                |          | (2.7)                             | 177.4                        |
| 1.1 Motor Vehicle Tax | 12.8                   | 0.5                            |          |                                   | 13.3                         |
| 1.2 Hotel/Motel Tax   | 17.3                   |                                |          | (0.3)                             | 17.0                         |
| Remaining Taxes       | 21.3                   | 0.6                            |          |                                   | 21.9                         |



#### General Sales Tax 2015 and 2016 Year-to-Date Growth





#### Hotel Sales Tax 2015 and 2016 Year-to-Date Growth



#### **October 2016 Revenue Estimating Conference**

|                          | 2016 Adopted<br>Budget | 2016<br>Changes at<br>June REC | 2016<br>Changes at<br>August REC | Ū     | 2016 Forecast<br>October REC |
|--------------------------|------------------------|--------------------------------|----------------------------------|-------|------------------------------|
| Property Tax             | 125.0                  | 1.4                            |                                  | 3.0   | 129.4                        |
| Other Taxes Total        | 231.5                  | 1.1                            |                                  | (3.0) | 229.6                        |
| 1 Sales Tax              | 180.1                  |                                |