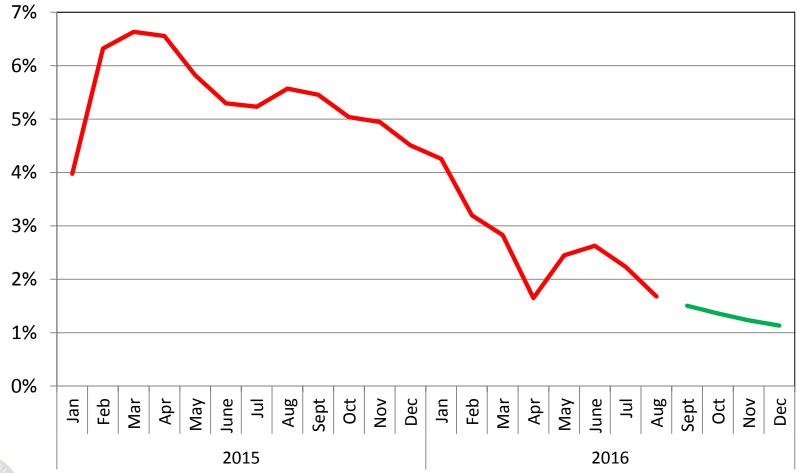

|          | (3.0)                             | 229.6                        |
| 1 Sales Tax           | 180.1                  |                                |          | (2.7)                             | 177.4                        |
| 1.1 Motor Vehicle Tax | 12.8                   | 0.5                            |          |                                   | 13.3                         |
| 1.2 Hotel/Motel Tax   | 17.3                   |                                |          | (0.3)                             | 17.0                         |
| Remaining Taxes       | 21.3                   | 0.6                            |          |                                   | 21.9                         |



#### General Sales Tax 2015 and 2016 Year-to-Date Growth





#### Hotel Sales Tax 2015 and 2016 Year-to-Date Growth



#### **October 2016 Revenue Estimating Conference**

|                          | 2016 Adopted<br>Budget | 2016<br>Changes at<br>June REC | 2016<br>Changes at<br>August REC | Ū     | 2016 Forecast<br>October REC |
|--------------------------|------------------------|--------------------------------|----------------------------------|-------|------------------------------|
| Property Tax             | 125.0                  | 1.4                            |                                  | 3.0   | 129.4                        |
| Other Taxes Total        | 231.5                  | 1.1                            |                                  | (3.0) | 229.6                        |
| 1 Sales Tax              | 180.1