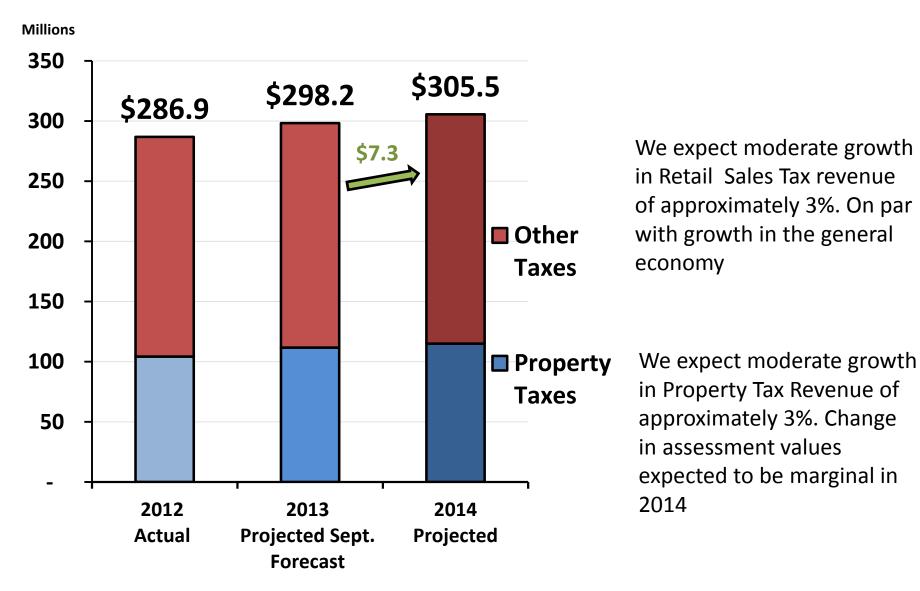

## 2014 Taxes (Property and Other Taxes)

## Fiscal Year 2014 Forecast, City of New Orleans GF

(Figures in Millions)

|                           | A         |       | В        |       | B-A                   |       |
|---------------------------|-----------|-------|----------|-------|-----------------------|-------|
|                           | 2013 REC  |       | 2014     |       |                       |       |
|                           | September |       | Forecast |       |                       |       |
|                           | Forecast  |       | Forecast |       | Change<br>2014 - 2013 |       |
| 1 TAXES                   | \$        | 298.2 | \$       | 305.5 | \$                    | 7.3   |
| 2 LICENSES AND PERMITS    | \$        | 57.1  | \$       | 55.9  | \$                    | (1.1) |
| 3 INTERGOVERNMENTAL REV.  | \$        | 12.7  | \$       | 12.8  | \$                    | 0.1   |
| 4 SERVICE CHARGES         | \$        | 71.6  | \$       | 71.9  | \$                    | 0.4   |
| 5 FINES AND FORFEITS      | \$        | 28.0  | \$       | 28.6  | \$                    | 0.6   |
| 6 MISCELLANEOUS REVENUE   | \$        | 10.5  | \$       | 10.9  | \$                    | 0.4   |
| 7 OTHER FINANCING SOURCES | \$        | 16.3  | \$       | 16.3  | \$                    | (0.1) |
| GRAND TOTAL               | \$        | 494.3 | \$       | 501.9 | \$                    | 7.6   |