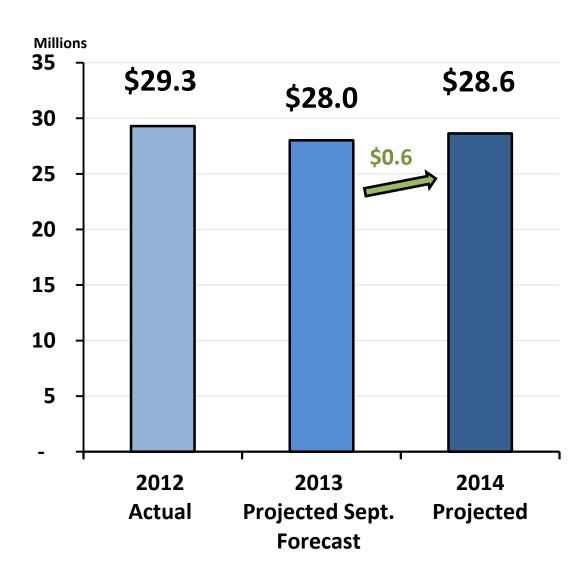

#### 2014 Fines and Forfeits

The increase is the result of addressing some of the technical challenges within the Red Light / Photo Safety program

Part 4: Five Year Overview

## Fiscal Year 2014 Forecast, City of New Orleans GF

(Figures in Millions)

|                           | A         |       | В        |       | B-A                   |       |
|---------------------------|-----------|-------|----------|-------|-----------------------|-------|
|                           | 2013 REC  |       | 2014     |       |                       |       |
|                           | September |       | Forecast |       |                       |       |
|                           | Forecast  |       | Forecast |       | Change<br>2014 - 2013 |       |
| 1 TAXES                   | \$        | 298.2 | \$       | 305.5 | \$                    | 7.3   |
| 2 LICENSES AND PERMITS    | \$        | 57.1  | \$       | 55.9  | \$                    | (1.1) |
| 3 INTERGOVERNMENTAL REV.  | \$        | 12.7  | \$       | 12.8  | \$                    | 0.1   |
| 4 SERVICE CHARGES         | \$        | 71.6  | \$       | 71.9  | \$                    | 0.4   |
| 5 FINES AND FORFEITS      | \$        | 28.0  | \$       | 28.6  | \$                    | 0.6   |
| 6 MISCELLANEOUS REVENUE   | \$        | 10.5  | \$       | 10.9  | \$                    | 0.4   |
| 7 OTHER FINANCING SOURCES | \$        | 16.3  | \$       | 16.3  | \$                    | (0.1) |
| GRAND TOTAL               | \$        | 494.3 | \$       | 501.9 | \$                    | 7.6   |