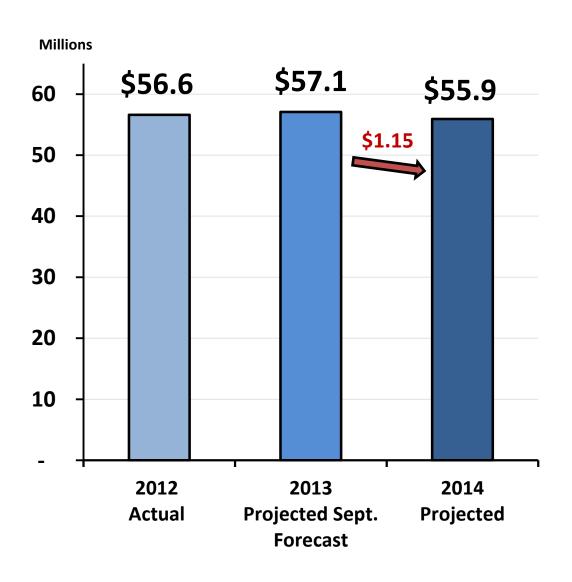

#### 2014 Licenses and Permits Revenues

A reduction in Building Permits revenue is expected due to :

- 1) Expiration of the State's elevation program
- 2) A new building code taking effect in the new year

## Fiscal Year 2014 Forecast, City of New Orleans GF

(Figures in Millions)

|                           | A         |       | В        |       | B-A                   |       |
|---------------------------|-----------|-------|----------|-------|-----------------------|-------|
|                           | 2013 REC  |       | 2014     |       |                       |       |
|                           | September |       | Forecast |       |                       |       |
|                           | Forecast  |       | Forecast |       | Change<br>2014 - 2013 |       |
| 1 TAXES                   | \$        | 298.2 | \$       | 305.5 | \$                    | 7.3   |
| 2 LICENSES AND PERMITS    | \$        | 57.1  | \$       | 55.9  | \$                    | (1.1) |
| 3 INTERGOVERNMENTAL REV.  | \$        | 12.7  | \$       | 12.8  | \$                    | 0.1   |
| 4 SERVICE CHARGES         | \$        | 71.6  | \$       | 71.9  | \$                    | 0.4   |
| 5 FINES AND FORFEITS      | \$        | 28.0  | \$       | 28.6  | \$                    | 0.6   |
| 6 MISCELLANEOUS REVENUE   | \$        | 10.5  | \$       | 10.9  | \$                    | 0.4   |
| 7 OTHER FINANCING SOURCES | \$        | 16.3  | \$       | 16.3  | \$                    | (0.1) |
| GRAND TOTAL               | \$        | 494.3 | \$       | 501.9 | \$                    | 7.6   |