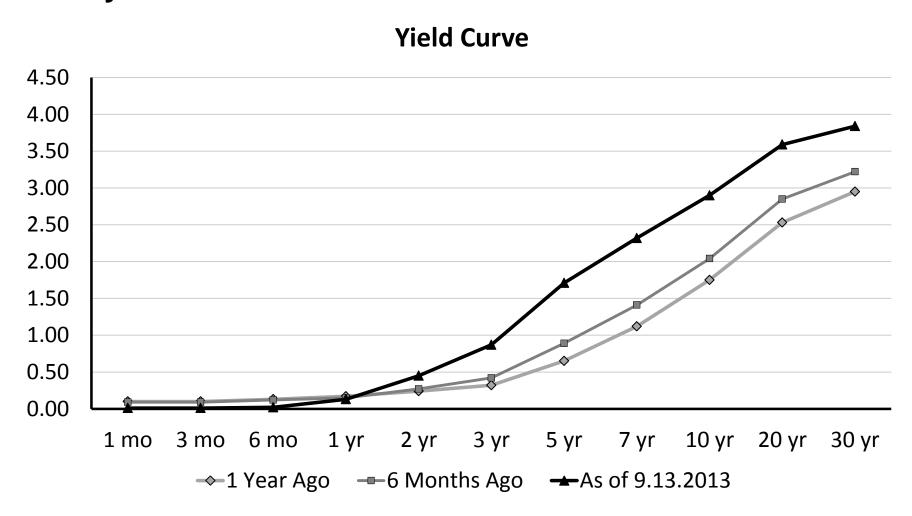

## Interest Rates Have Been Moving Upwards Due to Uncertainty Regarding the Fed's Quantitative Easing Policy

Part 2: 2013 Revenues Forecast Update