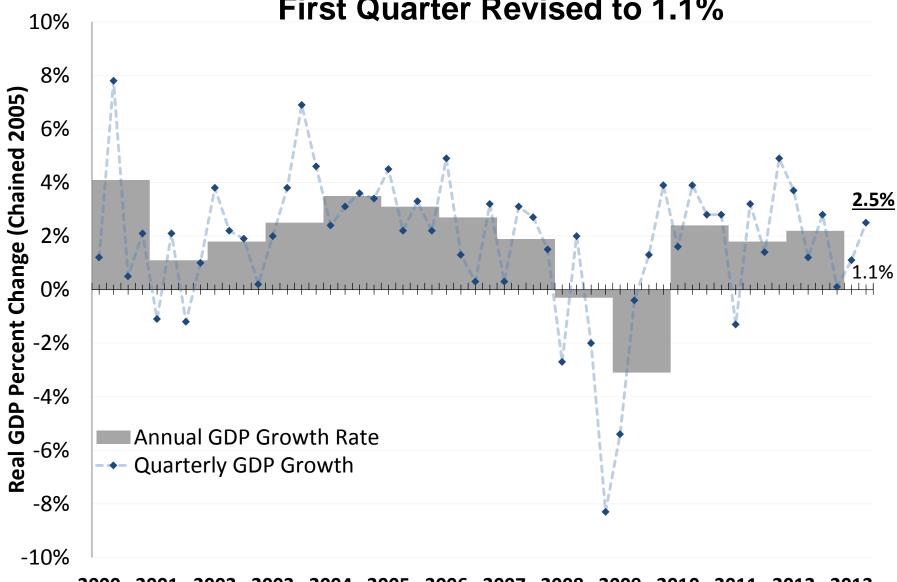

## Part 1:

National and Regional Economic Update

2000 2001 2002 2003 2004 2005 2006 2007 2008 2009 2010 2011 2012 2013

<sup>\*</sup> State and Local Information only available as of July Source: US Bureau of Labor and Statistics. September 6<sup>th</sup> National Unemployment and August 19<sup>th</sup> State and Local.