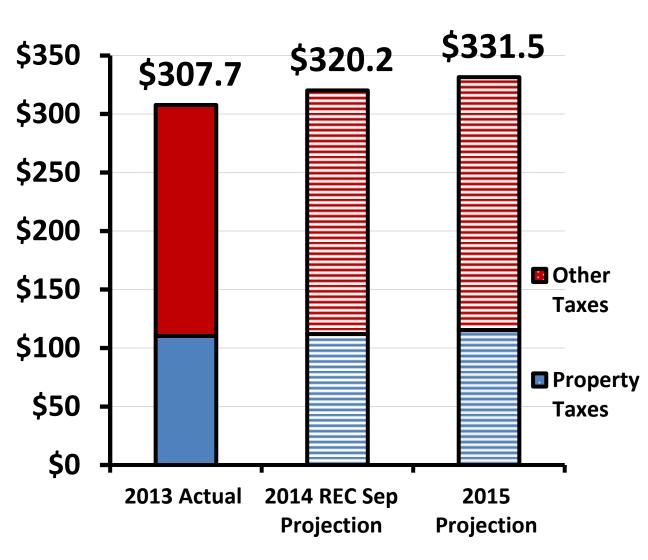

## 2014 Revenue Forecast Update

|                                       | 2014     | Change      | 2014           | Change         | 2014             |
|---------------------------------------|----------|-------------|----------------|----------------|------------------|
|                                       | Amended  | REC May vs. | Forecast       | REC Sep. vs    | Forecast         |
|                                       | Budget   | Amd. Budg.  | <b>REC May</b> | <b>REC May</b> | <b>REC Sept.</b> |
| 1 Taxes                               | \$ 305.5 | \$ 8.8      | \$ 314.3       | \$ 5.9         | \$ 320.2         |
| 2 Licenses and Permits                | 55.9     | -           | 55.9           | 1.9            | 57.8             |
| 3 Intergov. Revenues                  | 13.3     | (3.2)       | 10.2           | -              | 10.2             |
| 4. Services and Charges               | 73.2     | 2.0         | 75.2           | 2.2            | 77.5             |
| 5 Fines and Forfeits                  | 28.6     | (1.5)       | 27.2           | (0.6)          | 26.6             |
| 6 Miscellaneous Rev                   | 11.6     | -           | 11.6           | -              | 11.6             |
| 7 Other Fin. Sour.                    | 17.3     | -           | 17.3           | (1.0)          | 16.3             |
| Total                                 | 505.4    | 6.2         | 511.6          | 8.4            | 520.0            |
|                                       |          |             |                |                |                  |
| Non-Recurring Rev<br>(Included Above) | 9.0      | (3.5)       | 5.5            | -              | 5.5              |

### 2014 Revenue Forecast Update Selected Items

|                            | 2014<br>Amended<br>Budget |       | Change<br>REC May vs.<br>Amd. Budg. | 2014<br>Forecast<br>REC May | Change<br>REC Sep. vs<br>REC May | 2014<br>Forecast<br>REC Sept. |   |
|----------------------------|---------------------------|-------|-------------------------------------|-----------------------------|----------------------------------|-------------------------------|---|
| Taxes                      |                           |       |                                     |                             |                                  |                               |   |
| Property Taxes             | \$                        | 115.0 | \$ (3.0)                            | \$ 112.0                    | \$ -                             | \$ 112.0                      |   |
| Sales Tax Retail           |                           | 147.7 | 10.2                                | 157.9                       | 3.6                              | 161.5                         | * |
| Sales Tax Vehicle          |                           | 9.7   | -                                   | 9.7                         | 1.4                              | 11.1                          | * |
| Other Taxes                |                           | 33.1  | 1.6                                 | 34.7                        | 0.9                              | 35.6                          |   |
|                            | I                         |       | I                                   |                             | I                                | I                             | I |
| Licenses and Permits       |                           |       |                                     |                             |                                  |                               |   |
| Entergy Franchise Rev.     | \$                        | 27.2  | -                                   | 27.2                        | 2.0                              | \$ 29.2                       | * |
| Building Permits           |                           | 5.6   | -                                   | 5.6                         | (0.8)                            | 4.9                           |   |
| Other Licenses and Permits |                           | 23.1  | -                                   | 23.1                        | 0.7                              | 23.8                          |   |

### 2014 Revenue Forecast Update Summary

|                         | An    | 2014<br>nended<br>Budget | 2014<br>Forecast<br>REC May |       | Fc    | 2014<br>precast<br>C Sept. |  |  |
|-------------------------|-------|--------------------------|-----------------------------|-------|-------|----------------------------|--|--|
| 1 Taxes                 | \$    | 305.5                    | \$                          | 314.3 | \$    | 320.2                      |  |  |
| 2 Licenses and Permits  |       | 55.9                     |                             | 55.9  |       | 57.8                       |  |  |
| 3 Intergov. Revenues    |       | 13.3                     |                             | 10.2  |       | 10.2                       |  |  |
| 4. Services and Charges |       | 73.2                     |                             | 75.2  |       | 77.5                       |  |  |
| 5 Fines and Forfeits    |       | 28.6                     |                             | 27.2  |       | 26.6                       |  |  |
| 6 Miscellaneous Rev     |       | 11.6                     |                             | 11.6  |       | 11.6                       |  |  |
| 7 Other Fin. Sour.      |       | 17.3                     |                             | 17.3  |       | 16.3                       |  |  |
| Total                   | 505.4 |                          | 511.6                       |       | 520.0 |                            |  |  |
| 6.2 8.4                 |       |                          |                             |       |       |                            |  |  |

## 2015 Preliminary Revenue Forecast

|                                       | 2014 Forecast<br>REC Sept. 2015 Forecast<br>REC Sept. |          | Change<br>2015 -2014 |
|---------------------------------------|-------------------------------------------------------|----------|----------------------|
| 1 Taxes                               | \$ 320.2                                              | \$ 331.5 | \$ 11.3              |
| 2 Licenses and Permits                | 57.8                                                  | 57.5     | (0.3)                |
| 3 Intergov. Revenues                  | 10.2                                                  | 10.2     | -                    |
| 4. Services and Charges               | 77.5                                                  | 78.3     | 0.8                  |
| 5 Fines and Forfeits                  | 26.6                                                  | 32.0     | 5.4                  |
| 6 Miscellaneous Rev                   | 11.6                                                  | 11.4     | (0.2)                |
| 7 Other Fin. Sour.                    | 16.3                                                  | 16.0     | (0.3)                |
| Total                                 | 520.0                                                 | 536.9    | 16.9                 |
| Non-Recurring Rev<br>(Included Above) | 5.5                                                   | 5.2      | (0.3)                |