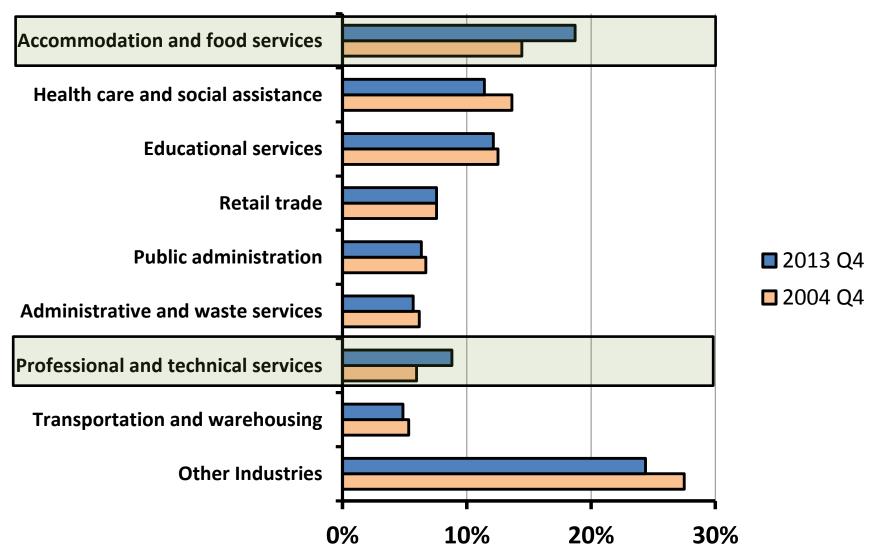

### **Composition by Industry of Labor Force in New Orleans**

Source: Louisiana Workforce Commission 9.5.2014 Industries with 5% or more of the workforce in 2005

### Annualized Growth Rate in Orleans Parish by Industry Based on Labor Force (Dec 2005 to Dec 2013) Selected Items (Top and Bottom 5)

A Industries with less than 1,000 employees