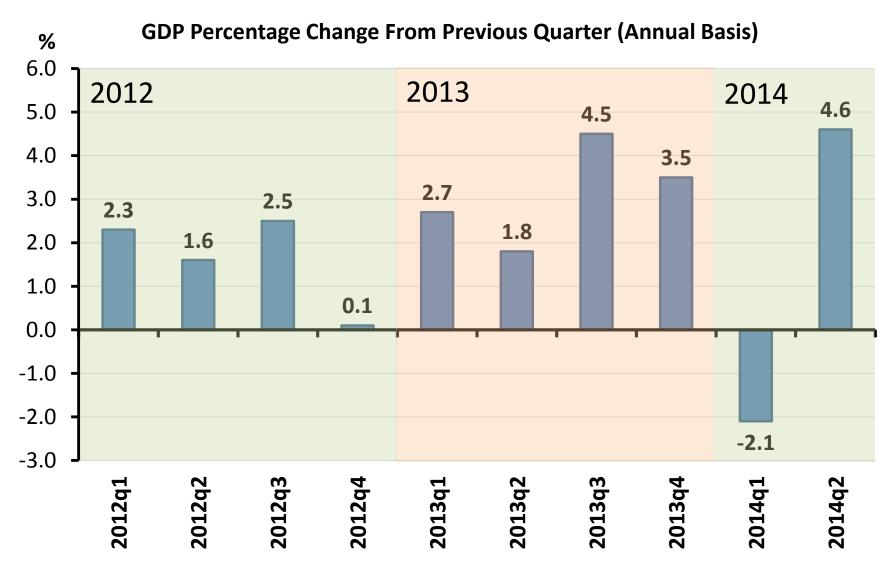

### **The US Economic Recovery Remains Modest**

Source: Bureau of Economic Analysis 9.26.2014