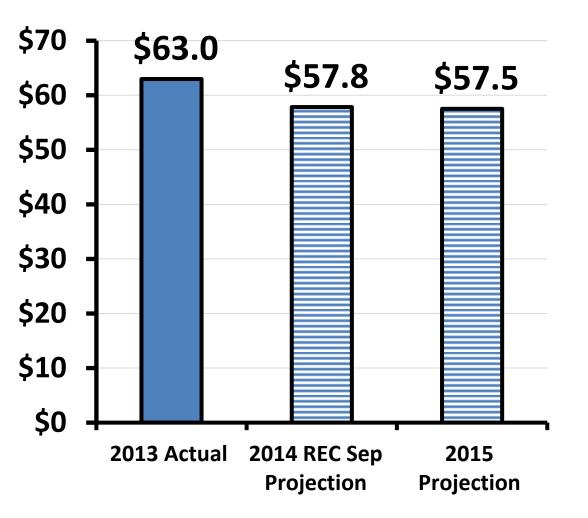

## 2014 Revenue Forecast Update

|                                       | 2014     | Change      | 2014           | Change         | 2014             |
|---------------------------------------|----------|-------------|----------------|----------------|------------------|
|                                       | Amended  | REC May vs. | Forecast       | REC Sep. vs    | Forecast         |
|                                       | Budget   | Amd. Budg.  | <b>REC May</b> | <b>REC May</b> | <b>REC Sept.</b> |
| 1 Taxes                               | \$ 305.5 | \$ 8.8      | \$ 314.3       | \$ 5.9         | \$ 320.2         |
| 2 Licenses and Permits                | 55.9     | -           | 55.9           | 1.9            | 57.8             |
| 3 Intergov. Revenues                  | 13.3     | (3.2)       | 10.2           | -              | 10.2             |
| 4. Services and Charges               | 73.2     | 2.0         | 75.2           | 2.2            | 77.5             |
| 5 Fines and Forfeits                  | 28.6     | (1.5)       | 27.2           | (0.6)          | 26.6             |
| 6 Miscellaneous Rev                   | 11.6     | -           | 11.6           | -              | 11.6             |
| 7 Other Fin. Sour.                    | 17.3     | -           | 17.3           | (1.0)          | 16.3             |
| Total                                 | 505.4    | 6.2         | 511.6          | 8.4            | 520.0            |
|                                       |          |             |                |                |                  |
| Non-Recurring Rev<br>(Included Above) | 9.0      | (3.5)       | 5.5            | -              | 5.5              |

### 2014 Revenue Forecast Update Selected Items

|                            | 2014<br>Amended<br>Budget |       | Change<br>REC May vs.<br>Amd. Budg. | 2014<br>Forecast<br>REC May | Change<br>REC Sep. vs<br>REC May | 2014<br>Forecast<br>REC Sept. |   |
|----------------------------|---------------------------|-------|-------------------------------------|-----------------------------|----------------------------------|-------------------------------|---|
| Taxes                      |                           |       |                                     |                             |                                  |                               |   |
| Property Taxes             | \$                        | 115.0 | \$ (3.0)                            | \$ 112.0                    | \$ -                             | \$ 112.0                      |   |
| Sales Tax Retail           |                           | 147.7 | 10.2                                | 157.9                       | 3.6                              | 161.5                         | * |
| Sales Tax Vehicle          |                           | 9.7   | -                                   | 9.7                         | 1.4                              | 11.1                          | * |
| Other Taxes                |                           | 33.1  | 1.6                                 | 34.7                        | 0.9                              | 35.6                          |   |
|                            | I                         |       | I                                   |                             | I                                | I                             | I |
| Licenses and Permits       |                           |       |                                     |                             |                                  |                               |   |
| Entergy Franchise Rev.     | \$                        | 27.2  | -                                   | 27.2                        | 2.0                              | \$ 29.2                       | * |
| Building Permits           |                           | 5.6   | -                                   | 5.6                         | (0.8)                            | 4.9                           |   |
| Other Licenses and Permits |                           | 23.1  | -                                   | 23.1                        | 0.7                              | 23.8                          |   |

### 2014 Revenue Forecast Update Summary

|                         | An    | 2014<br>nended<br>Budget | 2014<br>Forecast<br>REC May |       | Fc    | 2014<br>precast<br>C Sept. |  |  |
|-------------------------|-------|--------------------------|-----------------------------|-------|-------|----------------------------|--|--|
| 1 Taxes                 | \$    | 305.5                    | \$                          | 314.3 | \$    | 320.2                      |  |  |
| 2 Licenses and Permits  |       | 55.9                     |                             | 55.9  |       | 57.8                       |  |  |
| 3 Intergov. Revenues    |       | 13.3                     |                             | 10.2  |       | 10.2                       |  |  |
| 4. Services and Charges |       | 73.2                     |                             | 75.2  |       | 77.5                       |  |  |
| 5 Fines and Forfeits    |       | 28.6                     |                             | 27.2  |       | 26.6                       |  |  |
| 6 Miscellaneous Rev     |       | 11.6                     |                             | 11.6  |       | 11.6                       |  |  |
| 7 Other Fin. Sour.      |       | 17.3                     |                             | 17.3  |       | 16.3                       |  |  |
| Total                   | 505.4 |                          | 511.6                       |       | 520.0 |                            |  |  |
| 6.2 8.4                 |       |                          |                             |       |       |                            |  |  |

## 2015 Preliminary Revenue Forecast

|                                       | 2014 Forecast<br>REC Sept. 2015 Forecast<br>REC Sept. |          | Change<br>2015 -2014 |
|---------------------------------------|-------------------------------------------------------|----------|----------------------|
| 1 Taxes                               | \$ 320.2                                              | \$ 331.5 | \$ 11.3              |
| 2 Licenses and Permits                | 57.8                                                  | 57.5     | (0.3)                |
| 3 Intergov. Revenues                  | 10.2                                                  | 10.2     | -                    |
| 4. Services and Charges               | 77.5                                                  | 78.3     | 0.8                  |
| 5 Fines and Forfeits                  | 26.6                                                  | 32.0     | 5.4                  |
| 6 Miscellaneous Rev                   | 11.6                                                  | 11.4     | (0.2)                |
| 7 Other Fin. Sour.                    | 16.3                                                  | 16.0     | (0.3)                |
| Total                                 | 520.0                                                 | 536.9    | 16.9                 |
| Non-Recurring Rev<br>(Included Above) | 5.5                                                   | 5.2      | (0.3)                |

## 2015 Preliminary Revenue Forecast Licenses and Permits

1. Entergy franchise revenue expected to be marginally lower than the current trend in 2014.

2. Expected increase in occupational license revenue, taxi and tour guide license revenue and safety electrical and mechanical permits.