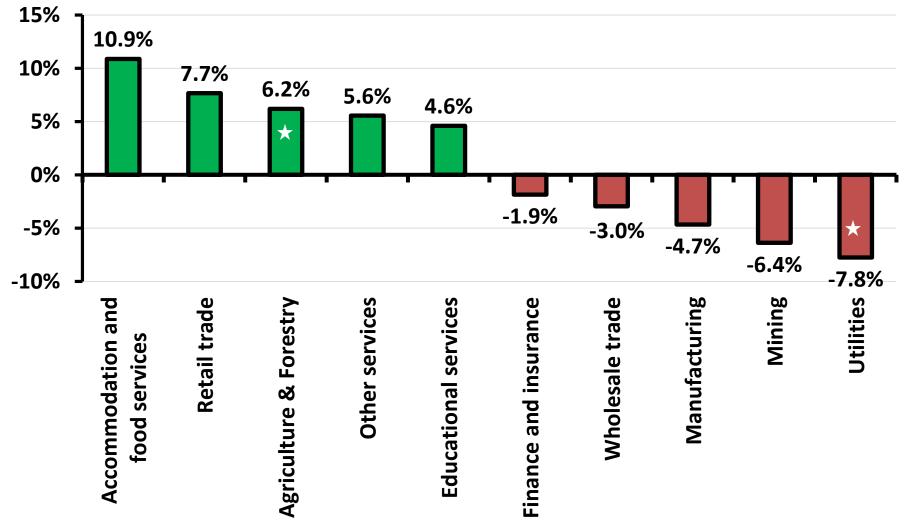

### **Composition by Industry of Labor Force in New Orleans**

Source: Louisiana Workforce Commission 9.5.2014 Industries with 5% or more of the workforce in 2005

### Annualized Growth Rate in Orleans Parish by Industry Based on Labor Force (Dec 2005 to Dec 2013) Selected Items (Top and Bottom 5)

A Industries with less than 1,000 employees