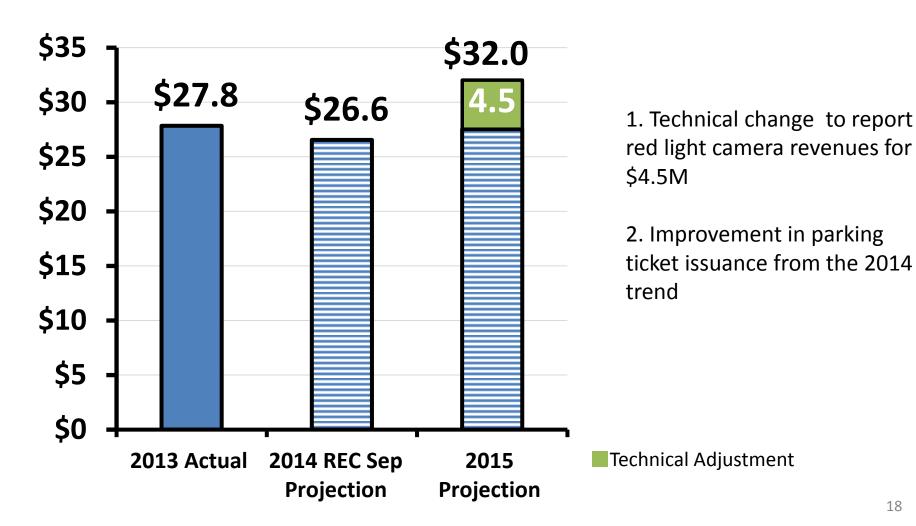

ly 5%. On par with growth in the general economy and inflation.

We expect moderate growth in property tax revenue of approximately 3%. Appeals are expected to offset the increase in property value assessments

## 2015 Preliminary Revenue Forecast Licenses and Permits



1. Entergy franchise revenue expected to be marginally lower than the current trend in 2014.

2. Expected increase in occupational license revenue, taxi and tour guide license revenue and safety electrical and mechanical permits.

3. No phone franchise revenue from AT&T

## 2015 Preliminary Revenue Forecast Services and Charges



1 . Growth expected in 2015 from tax collection processing fees and EMS collections

2. Around \$3 Million in 1 time moneys in 2013.

## 2015 Preliminary Revenue Forecast **Fines and Forfeits**



### Part 4: 5 Year Revenue Forecast

## 5 Year Revenue Forecast

Assumptions:

- National economy continues to recover slowly with employment and output numbers expected to remain on the current trend.
- Retail expansion in Orleans Parish is expected to continue. However, impact is expected to be less notable as the local economy becomes larger and revenue displacement effects become stronger.
- Inflation expected to remain low.
- Property values expected to grow at a similar rate than our experience in the last 2 years, but significant number of appeals expected to continue.
- The population growth trend of the last 2 years expected to continue, including the impact of the Biodistrict and new hospitals.

## 5 Year Revenue Forecast (Continued)

|                                       |