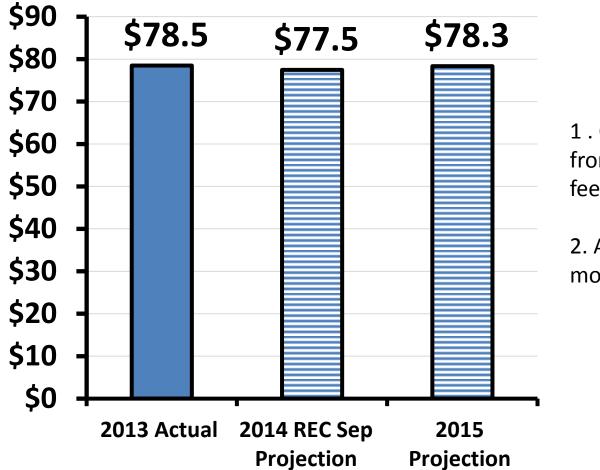

## 2014 Revenue Forecast Update

|                                       | 2014     | Change      | 2014           | Change         | 2014             |
|---------------------------------------|----------|-------------|----------------|----------------|------------------|
|                                       | Amended  | REC May vs. | Forecast       | REC Sep. vs    | Forecast         |
|                                       | Budget   | Amd. Budg.  | <b>REC May</b> | <b>REC May</b> | <b>REC Sept.</b> |
| 1 Taxes                               | \$ 305.5 | \$ 8.8      | \$ 314.3       | \$ 5.9         | \$ 320.2         |
| 2 Licenses and Permits                | 55.9     | -           | 55.9           | 1.9            | 57.8             |
| 3 Intergov. Revenues                  | 13.3     | (3.2)       | 10.2           | -              | 10.2             |
| 4. Services and Charges               | 73.2     | 2.0         | 75.2           | 2.2            | 77.5             |
| 5 Fines and Forfeits                  | 28.6     | (1.5)       | 27.2           | (0.6)          | 26.6             |
| 6 Miscellaneous Rev                   | 11.6     | -           | 11.6           | -              | 11.6             |
| 7 Other Fin. Sour.                    | 17.3     | -           | 17.3           | (1.0)          | 16.3             |
| Total                                 | 505.4    | 6.2         | 511.6          | 8.4            | 520.0            |
|                                       |          |             |                |                |                  |
| Non-Recurring Rev<br>(Included Above) | 9.0      | (3.5)       | 5.5            | -              | 5.5              |

### 2014 Revenue Forecast Update Selected Items (Continued)

11.0

12.6

|                              | 2014 |      | 2014 Change |                | Change      | 2014     |       |   |
|------------------------------|------|------|-------------|----------------|-------------|----------|-------|---|
|                              | Amen | ded  | REC May vs. | Forecast       | REC Sep. vs | Forecast |       |   |
|                              | Bud  | get  | Amd. Budg.  | <b>REC May</b> | REC May     | REC      | Sept. |   |
| Services and Charges         |      |      |             |                |             |          |       |   |
| General Government           | \$   | 14.0 | 1.6         | 15.6           | -           | \$       | 15.6  |   |
| Public Safety                |      | 13.9 | -           | 13.9           | 3.5         |          | 17.4  |   |
| Other Services and Charges   |      | 45.3 | 0.4         | 45.7           | (1.3)       |          | 44.4  |   |
|                              |      |      |             |                |             |          |       |   |
| Fines and Forfeits           |      |      |             |                |             |          |       |   |
| Traffic Fines and Violations | \$   | 5.1  | \$ (0.5     | )\$ 4.6        | \$ (0.6)    | \$       | 4.0   | * |

### 2014 Revenue Forecast Update Summary

|                         | An    | 2014<br>nended<br>Budget | 2014<br>Forecast<br>REC May |       | Fc    | 2014<br>precast<br>C Sept. |  |  |
|-------------------------|-------|--------------------------|-----------------------------|-------|-------|----------------------------|--|--|
| 1 Taxes                 | \$    | 305.5                    | \$                          | 314.3 | \$    | 320.2                      |  |  |
| 2 Licenses and Permits  |       | 55.9                     |                             | 55.9  |       | 57.8                       |  |  |
| 3 Intergov. Revenues    |       | 13.3                     |                             | 10.2  |       | 10.2                       |  |  |
| 4. Services and Charges |       | 73.2                     |                             | 75.2  |       | 77.5                       |  |  |
| 5 Fines and Forfeits    |       | 28.6                     |                             | 27.2  |       | 26.6                       |  |  |
| 6 Miscellaneous Rev     |       | 11.6                     |                             | 11.6  |       | 11.6                       |  |  |
| 7 Other Fin. Sour.      |       | 17.3                     |                             | 17.3  |       | 16.3                       |  |  |
| Total                   | 505.4 |                          | 511.6                       |       | 520.0 |                            |  |  |
| 6.2 8.4                 |       |                          |                             |       |       |                            |  |  |

## 2015 Preliminary Revenue Forecast

|                                       | 2014 Forecast<br>REC Sept. 2015 Forecast<br>REC Sept. |          | Change<br>2015 -2014 |
|---------------------------------------|-------------------------------------------------------|----------|----------------------|
| 1 Taxes                               | \$ 320.2                                              | \$ 331.5 | \$ 11.3              |
| 2 Licenses and Permits                | 57.8                                                  | 57.5     | (0.3)                |
| 3 Intergov. Revenues                  | 10.2                                                  | 10.2     | -                    |
| 4. Services and Charges               | 77.5                                                  | 78.3     | 0.8                  |
| 5 Fines and Forfeits                  | 26.6                                                  | 32.0     | 5.4                  |
| 6 Miscellaneous Rev                   | 11.6                                                  | 11.4     | (0.2)                |
| 7 Other Fin. Sour.                    | 16.3                                                  | 16.0     | (0.3)                |
| Total                                 | 520.0                                                 | 536.9    | 16.9                 |
| Non-Recurring Rev<br>(Included Above) | 5.5                                                   | 5.2      | (0.3)                |

## 2015 Preliminary Revenue Forecast Services and Charges

1 . Growth expected in 2015 from tax collection processing fees and EMS collections

2. Around \$3 Million in 1 time moneys in 2013.