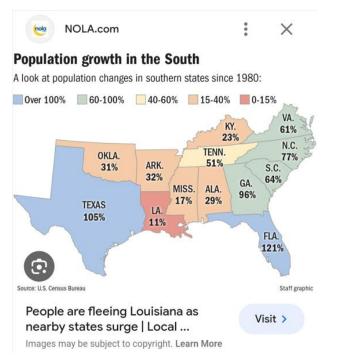

For the first time in the past two hundred years of America, minorities will make up most children in public schools that will hopefully grow into citizens participating in varied systems of democracy. Since 2000, Louisiana, despite having a majority-minority city, New Orleans, lost two congressional seats due to population decline, while Texas, Florida, and Georgia saw population growth. In June 2023, an LSU affiliate expressed that Louisiana was losing college enrollment to Texas. The state's growth rate of 2.7% is far below the national average growth of 7.4% and the Southern regional average of 10.2%.

Figure 2: Louisiana's population drops for third straight year: Louisiana's population drops for third straight year | Local Politics | nola.com

Figure 3: People are fleeing Louisiana as nearby states surge: People are fleeing Louisiana as nearby states surge | Local Politics | nola.com