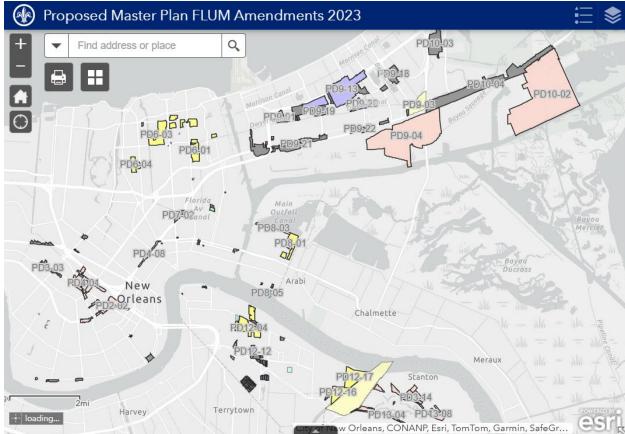

Figure 1: City of New Orleans Master Plan FLUM Amendments: City Planning - Topics - Master Plan: Plan for the 21st Century - 2023 Master Plan Amendment Process - City of New Orleans (nola.gov)