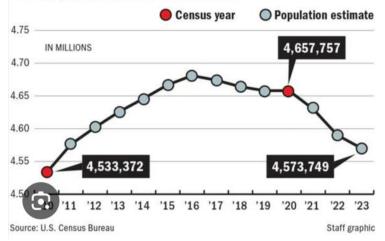

# Louisiana's population from 2010-2023

Louisiana's population fell for the third straight year in 2023, according to new census estimates. The state has lost nearly 2% of its population since the 2020 census. New York and Illinois are the only states that saw their populations decline at a faster rate.

Figure 2: Louisiana's population drops for third straight year: Louisiana's population drops for third straight year | Local Politics | nola.com

Figure 3: People are fleeing Louisiana as nearby states surge: People are fleeing Louisiana as nearby states surge | Local Politics | nola.com