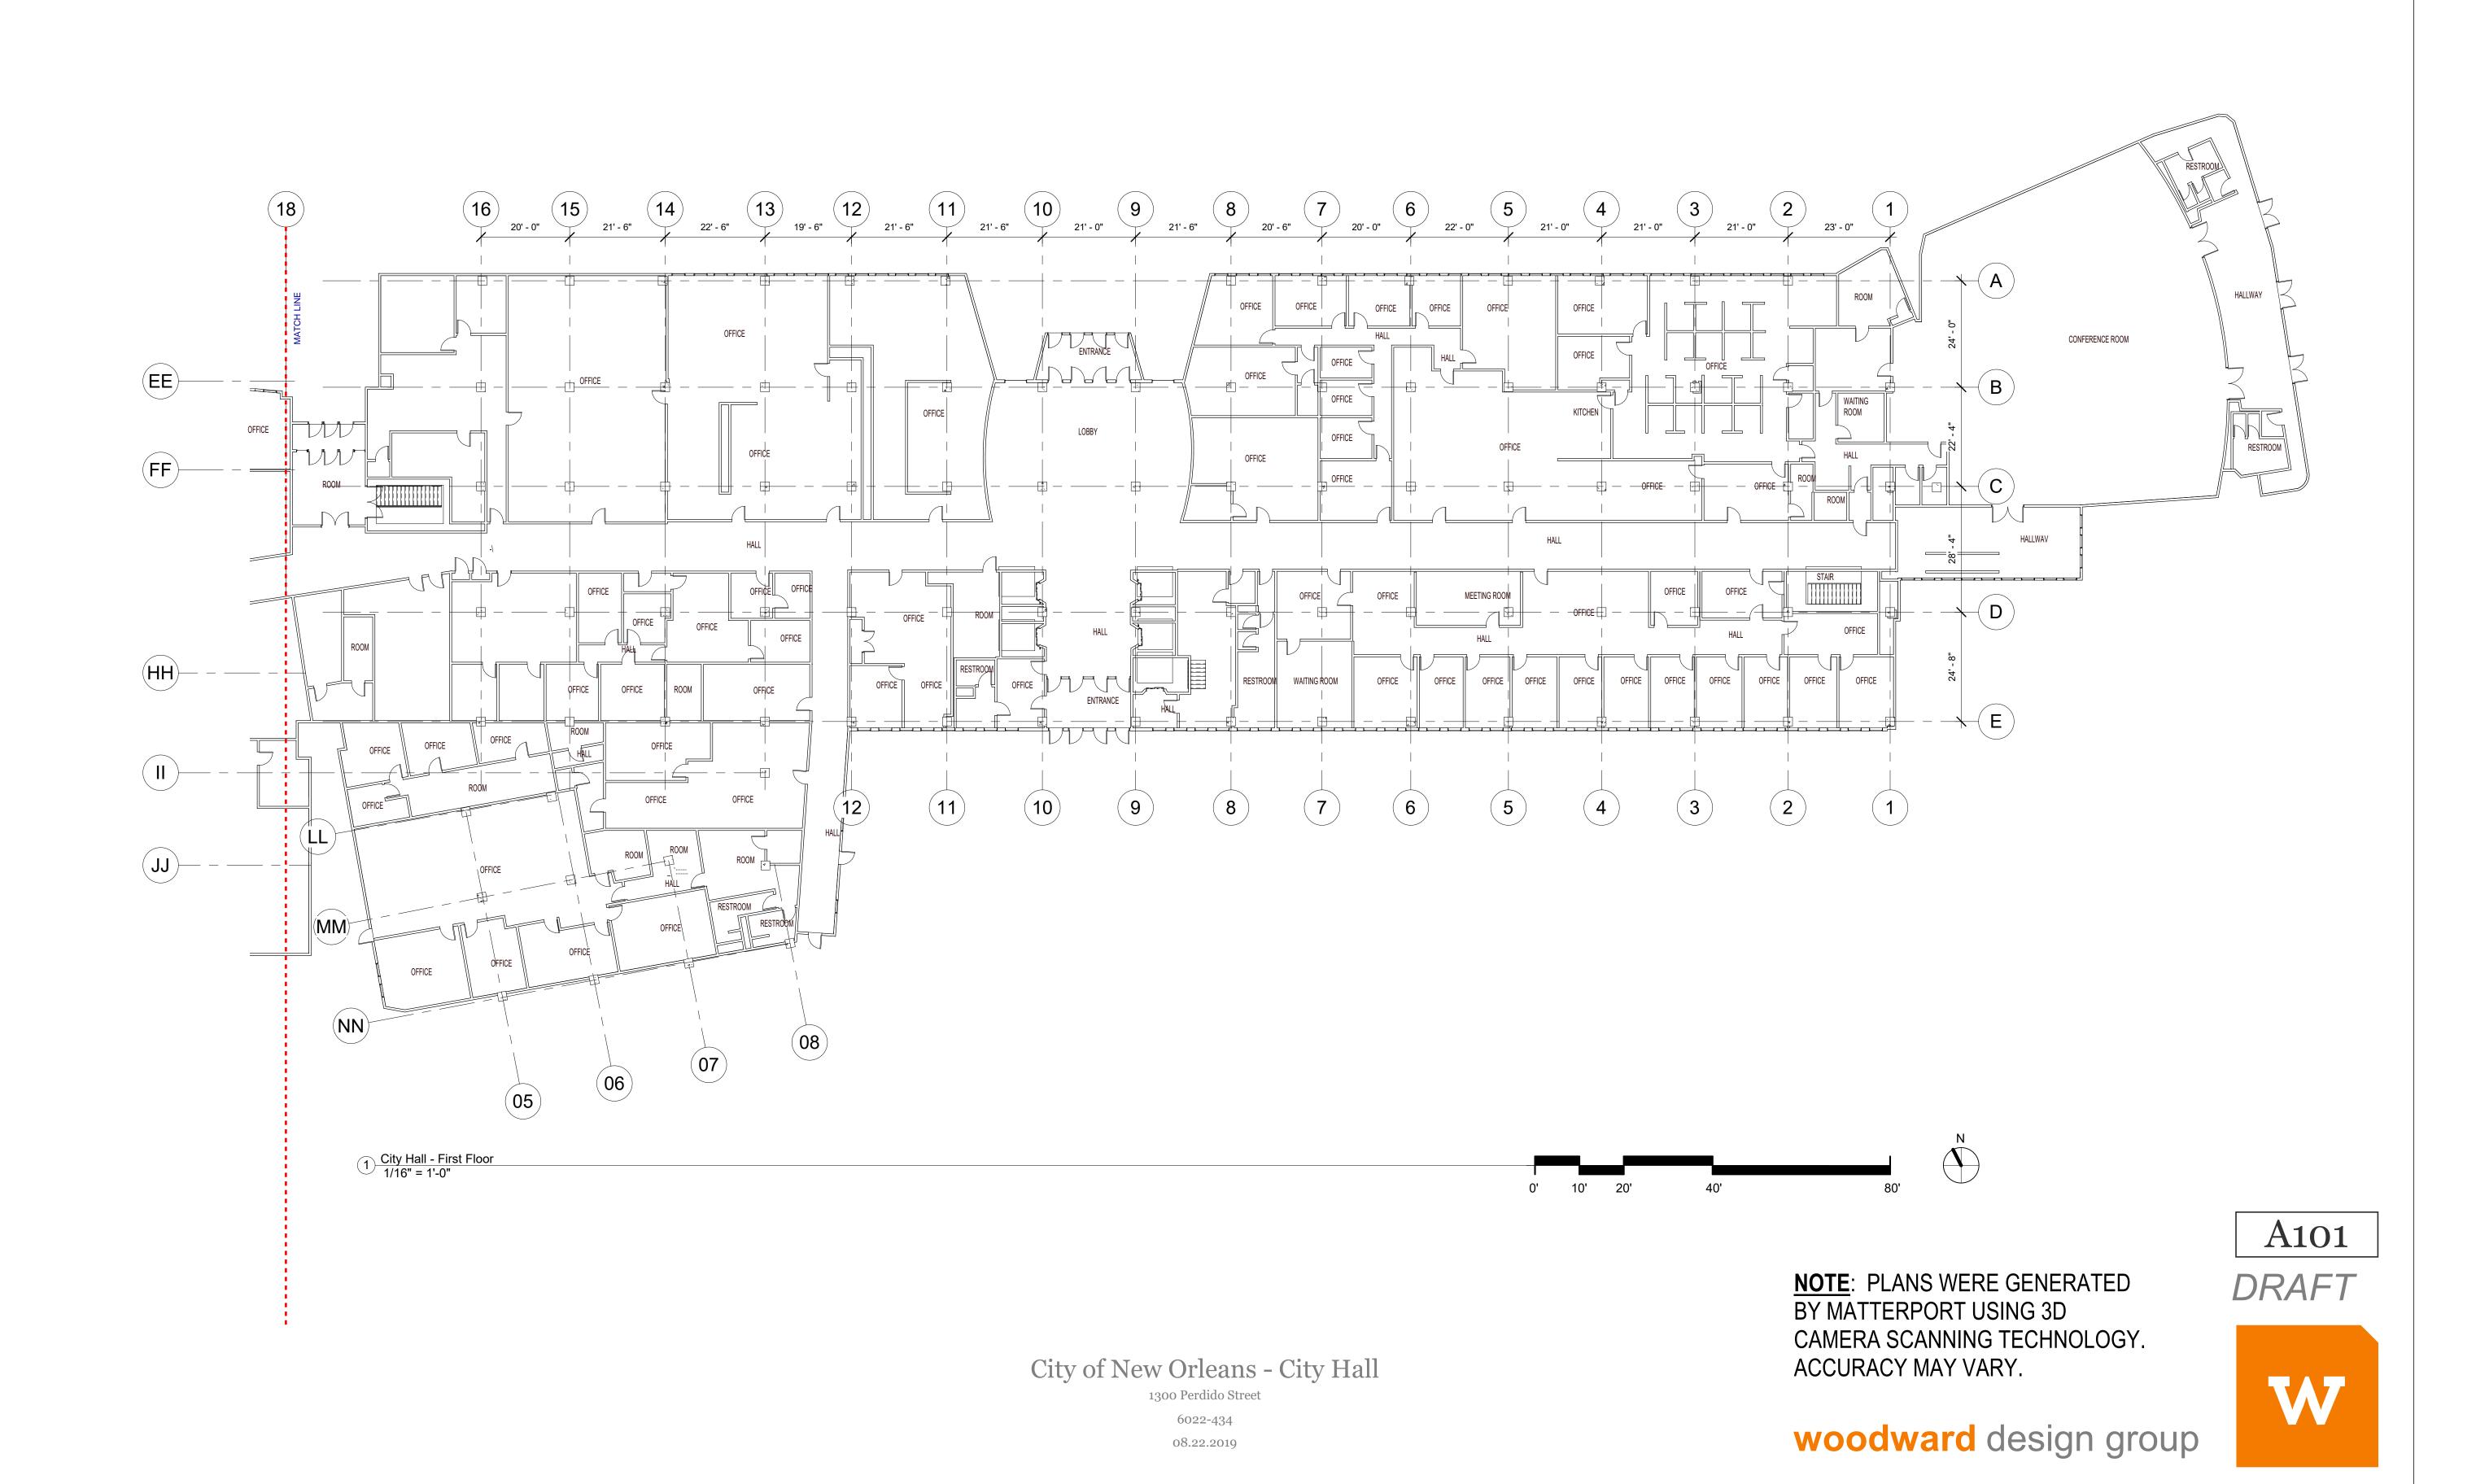

City of New Orleans - City Hall

1300 Perdido Street

6022-434

08.22.2019

W

1 City Hall - Second Floor 1/16" = 1'-0"

NOTE: PLANS WERE GENERATED BY MATTERPORT USING 3D CAMERA SCANNING TECHNOLOGY. ACCURACY MAY VARY.