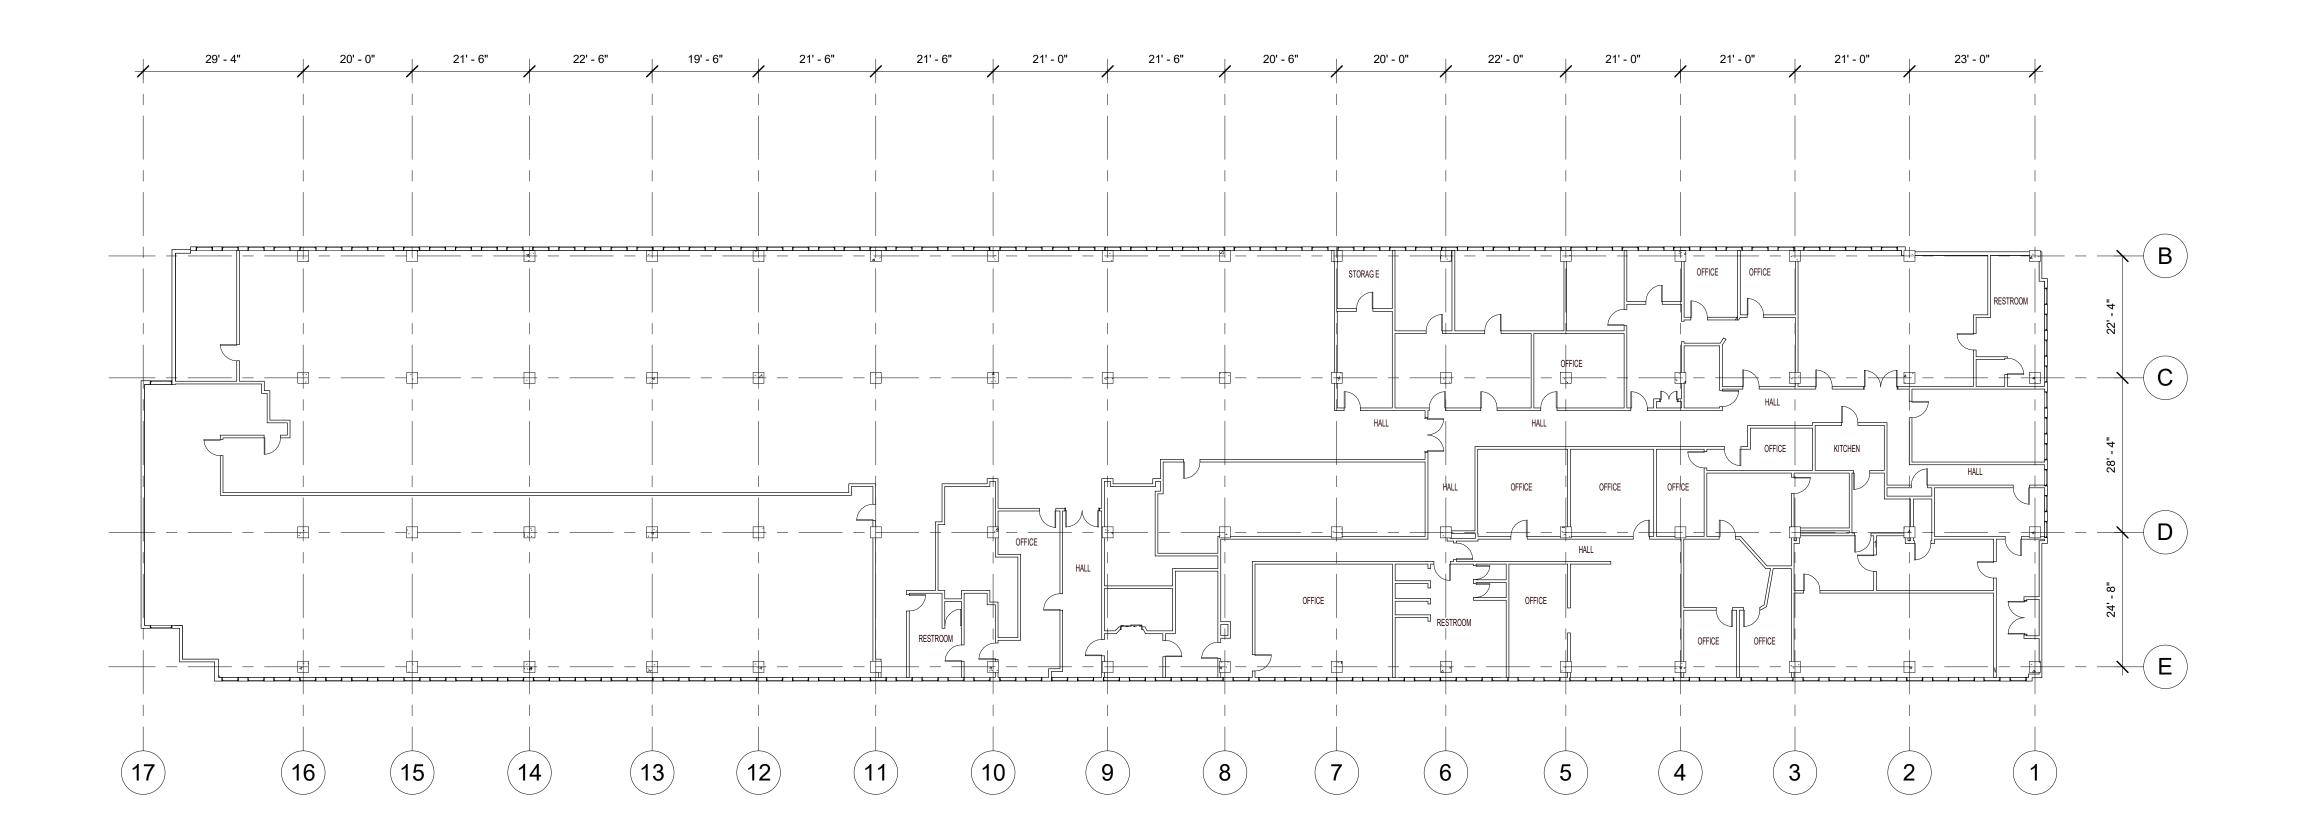

City of New Orleans - City Hall

1300 Perdido Street

6022-434

08.22.2019

W

1 City Hall - Second Floor 1/16" = 1'-0"

NOTE: PLANS WERE GENERATED BY MATTERPORT USING 3D CAMERA SCANNING TECHNOLOGY. ACCURACY MAY VARY.

woodward design group

A102
DRAFT
W

City of New Orleans - City Hall
1300 Perdido Street
6022-434

1 City Hall - Second Floor Annex 1/16" = 1'-0"

DRAFT

1 City Hall - Third Floor 1/16" = 1'-0"

**NOTE**: PLANS WERE GENERATED BY MATTERPORT USING 3D CAMERA SCANNING TECHNOLOGY.