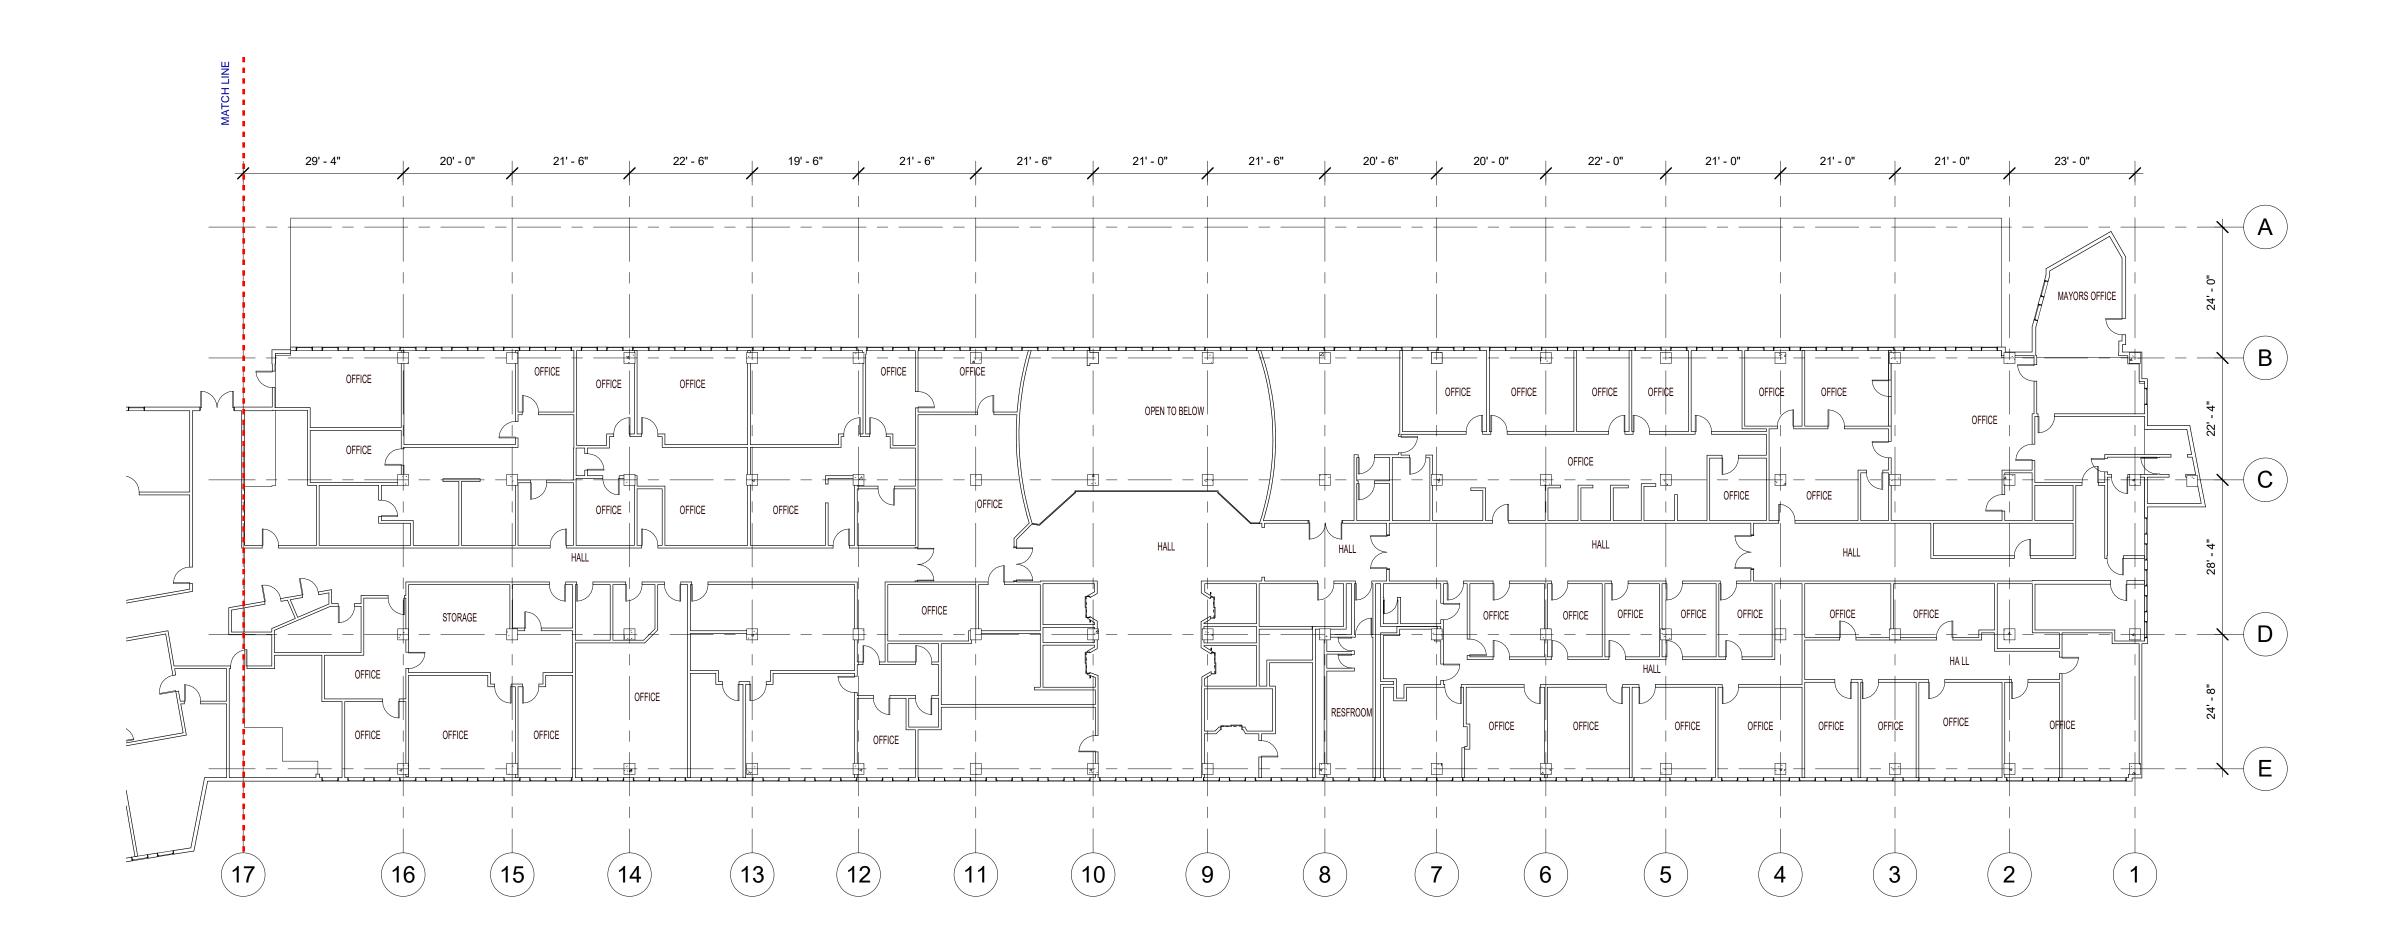

woodward design group

ACCURACY MAY VARY.

A103

1 City Hall - Fourth FLoor 1/16" = 1'-0"

**NOTE**: PLANS WERE GENERATED BY MATTERPORT USING 3D CAMERA SCANNING TECHNOLOGY. ACCURACY MAY VARY.

woodward design group