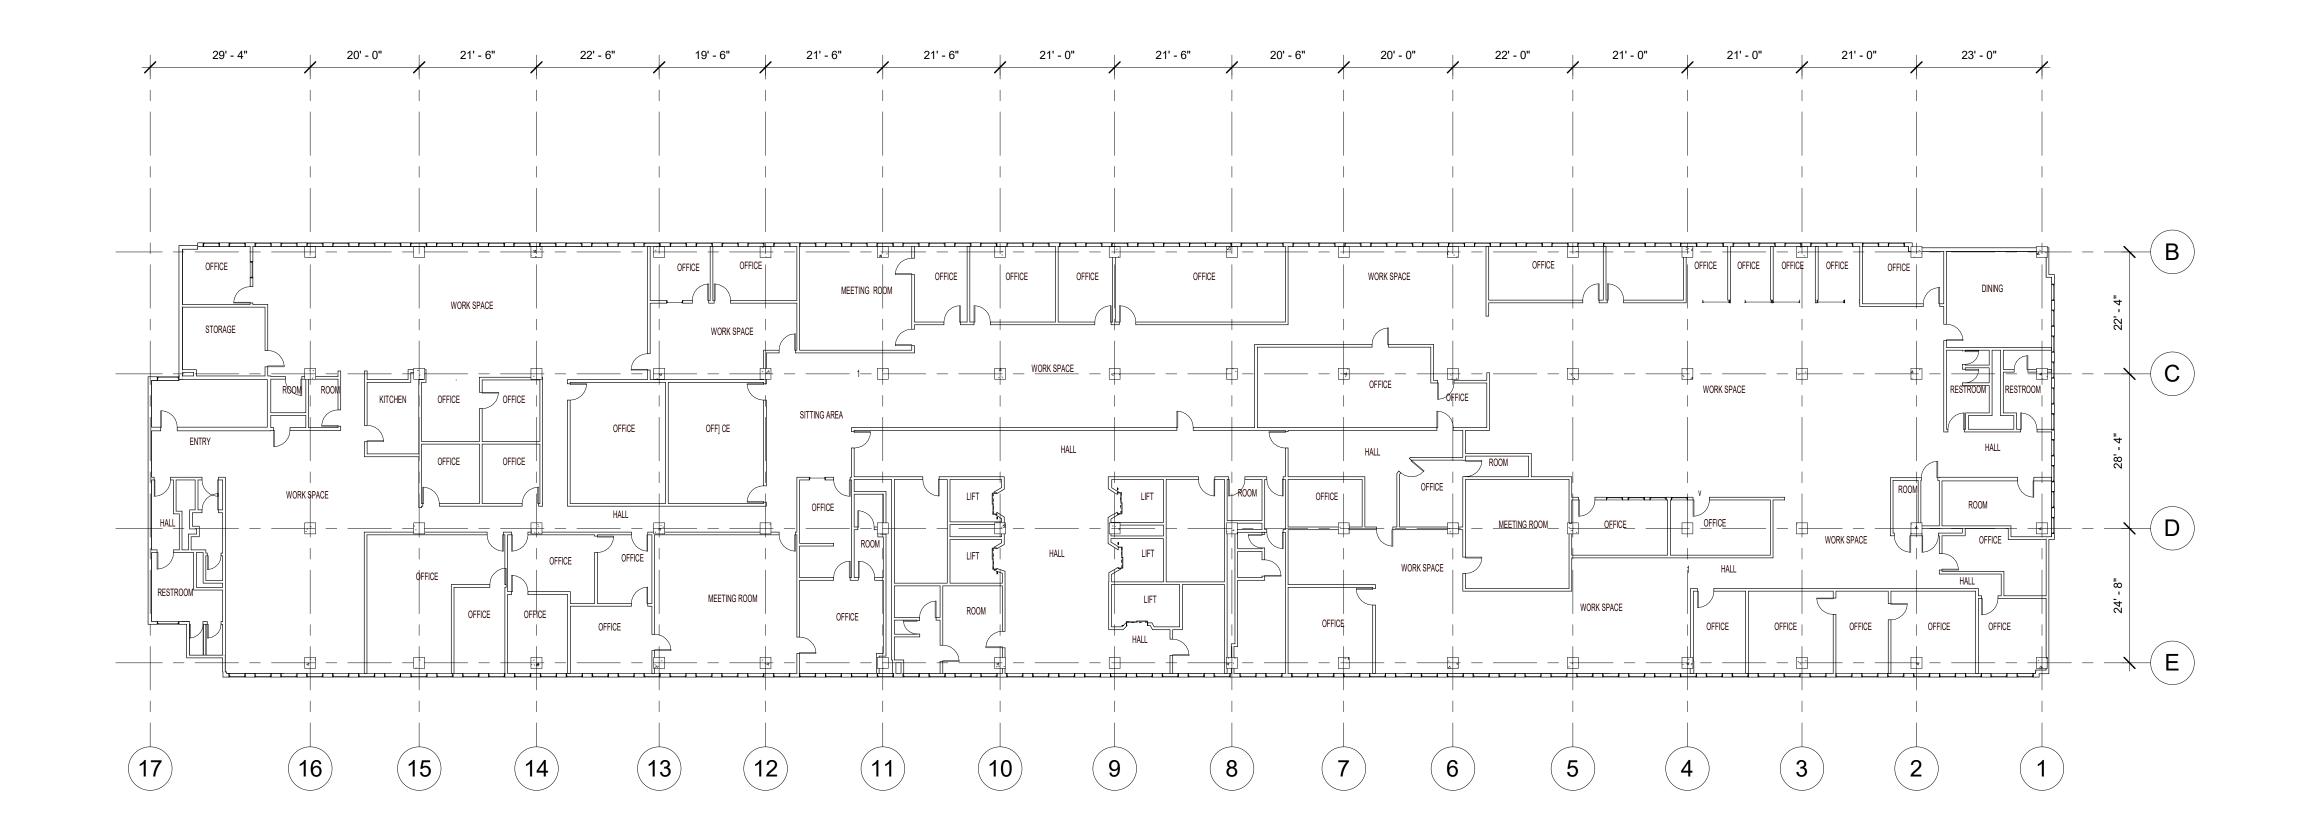

City of New Orleans - City Hall

1300 Perdido Street

6022-434

08.22.2019

W

1 City Hall - Second Floor 1/16" = 1'-0"

NOTE: PLANS WERE GENERATED BY MATTERPORT USING 3D CAMERA SCANNING TECHNOLOGY. ACCURACY MAY VARY.

woodward design group

A102
DRAFT
W

City of New Orleans - City Hall
1300 Perdido Street
6022-434

1 City Hall - Second Floor Annex 1/16" = 1'-0"

DRAFT

1 City Hall - Third Floor 1/16" = 1'-0"

**NOTE**: PLANS WERE GENERATED BY MATTERPORT USING 3D CAMERA SCANNING TECHNOLOGY.