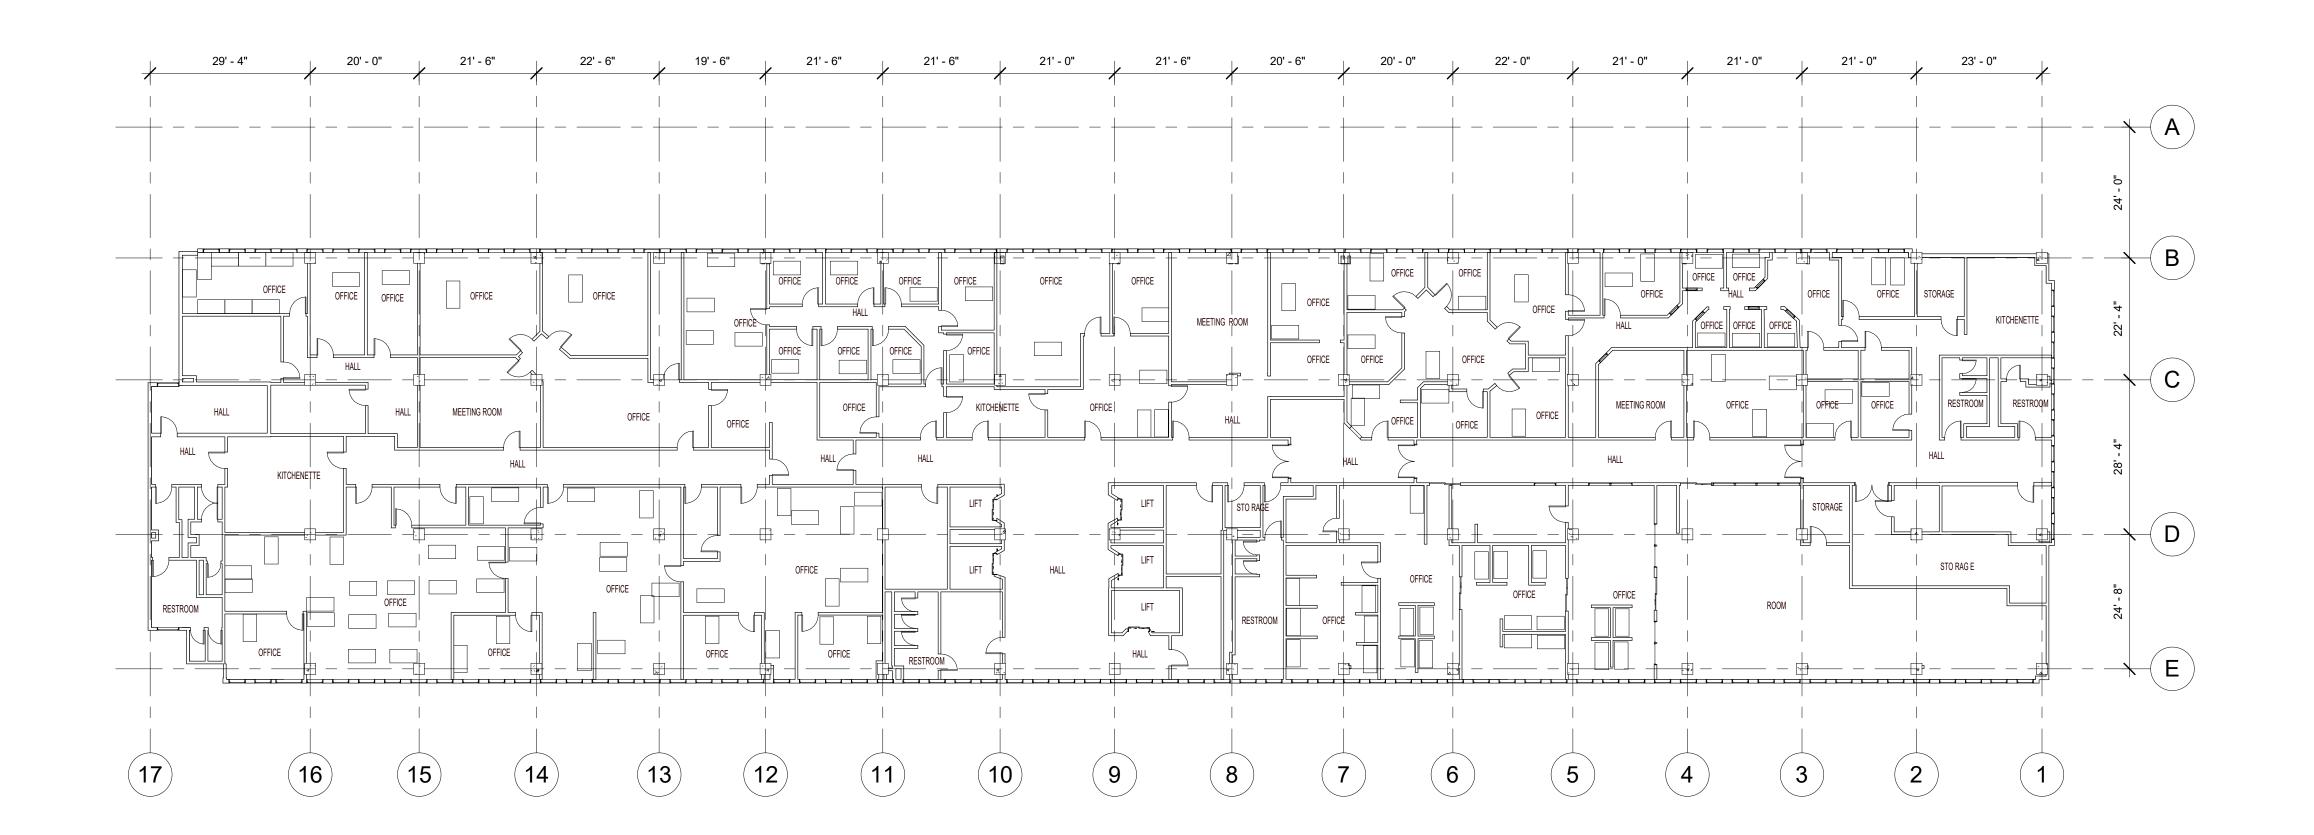

woodward design group

A102
DRAFT
W

City of New Orleans - City Hall
1300 Perdido Street
6022-434

1 City Hall - Second Floor Annex 1/16" = 1'-0"

DRAFT

1 City Hall - Third Floor 1/16" = 1'-0"

**NOTE**: PLANS WERE GENERATED BY MATTERPORT USING 3D CAMERA SCANNING TECHNOLOGY.