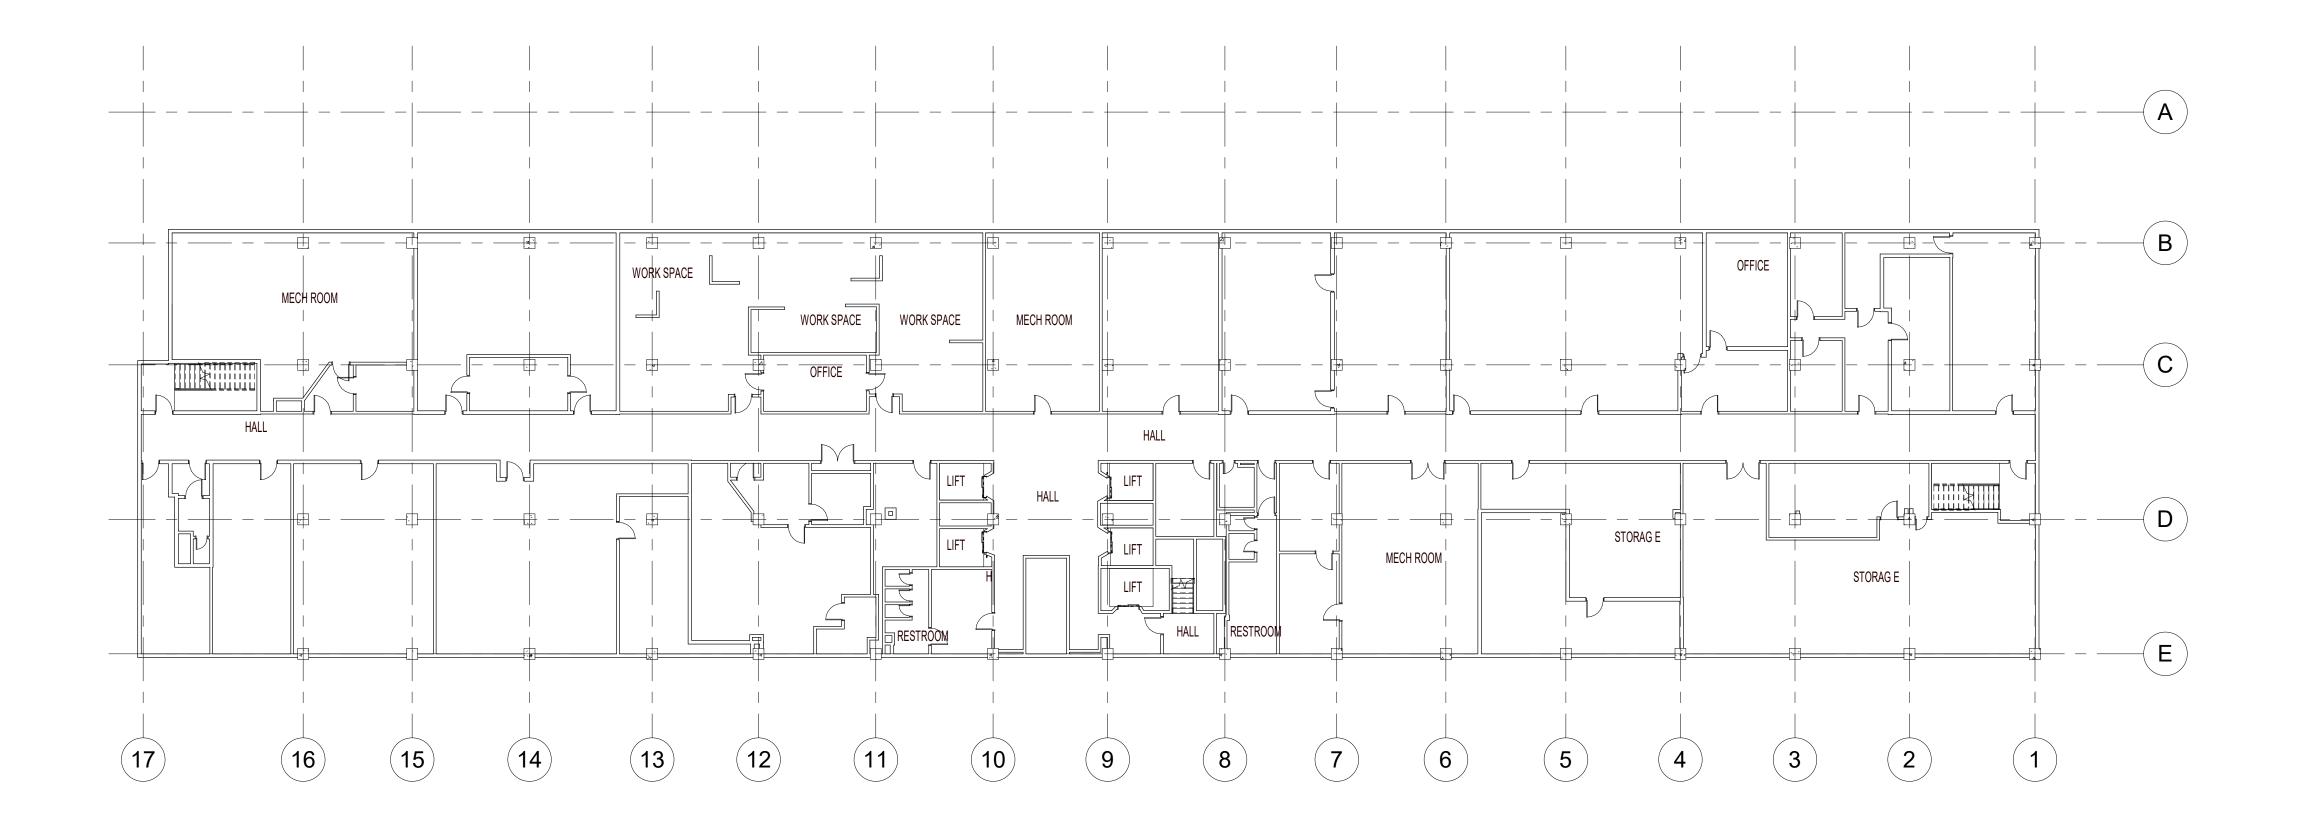

A104

NOTE: PLANS WERE GENERATED BY MATTERPORT USING 3D CAMERA SCANNING TECHNOLOGY. ACCURACY MAY VARY.

woodward design group

City of New Orleans - City Hall
1300 Perdido Street
6022-434

City of New Orleans - City Hall