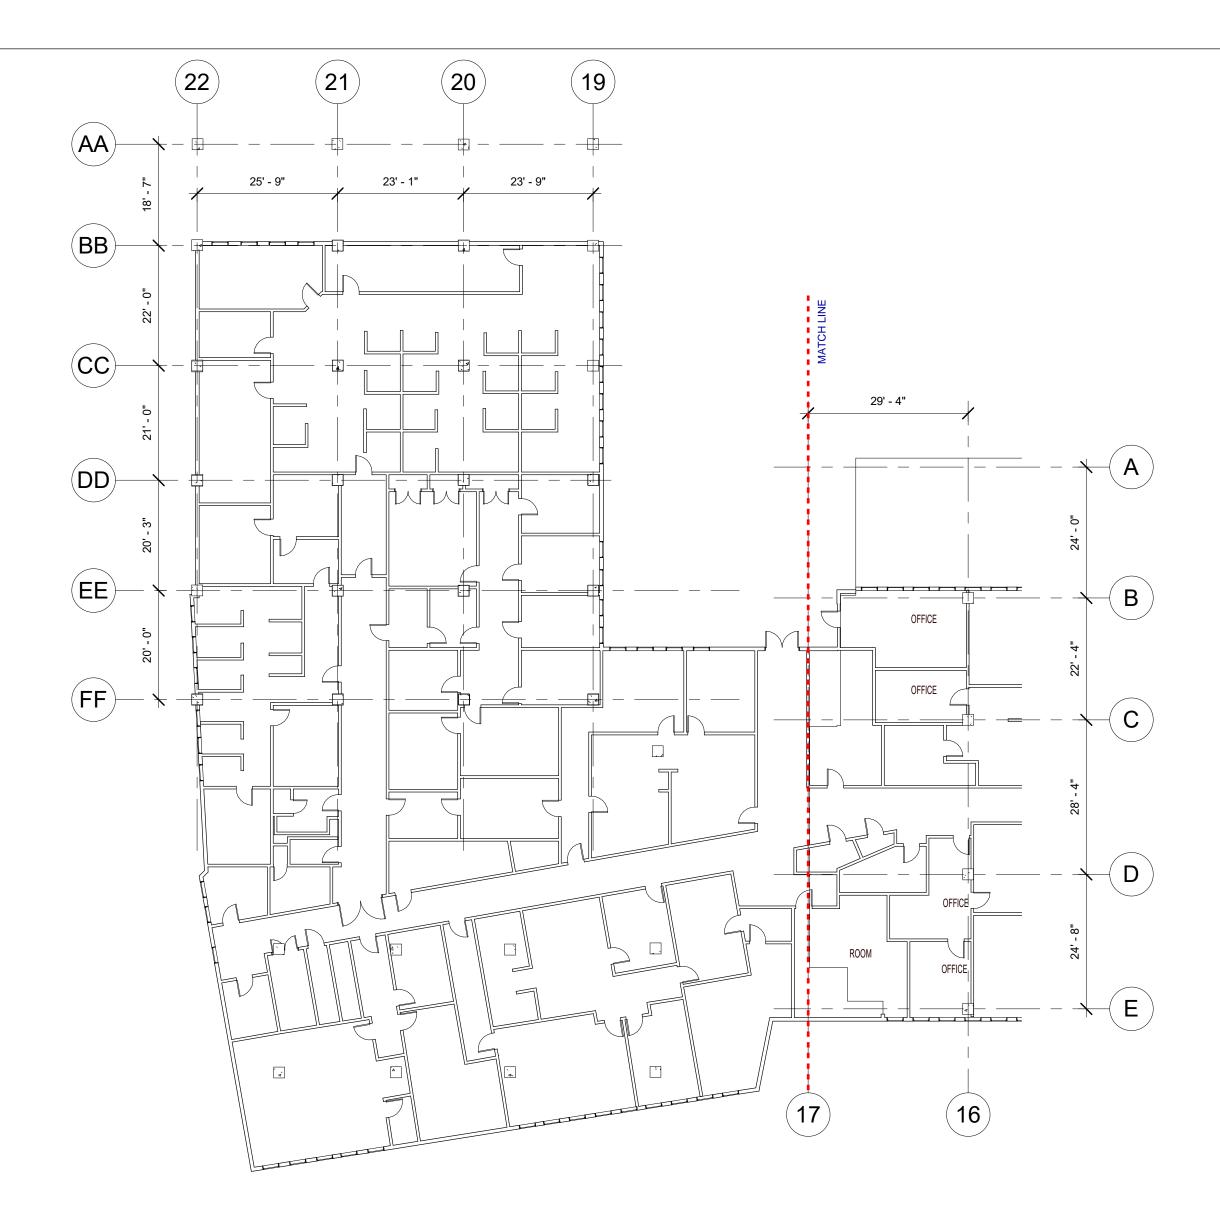

woodward design group

A102
DRAFT
W

City of New Orleans - City Hall
1300 Perdido Street
6022-434

1 City Hall - Second Floor Annex 1/16" = 1'-0"

DRAFT

1 City Hall - Third Floor 1/16" = 1'-0"

**NOTE**: PLANS WERE GENERATED BY MATTERPORT USING 3D CAMERA SCANNING TECHNOLOGY.

woodward design group

ACCURACY MAY VARY.

A103

1 City Hall - Fourth FLoor 1/16" = 1'-0"

**NOTE**: PLANS WERE GENERATED BY MATTERPORT USING 3D CAMERA SCANNING TECHNOLOGY. ACCURACY MAY VARY.

woodward design group