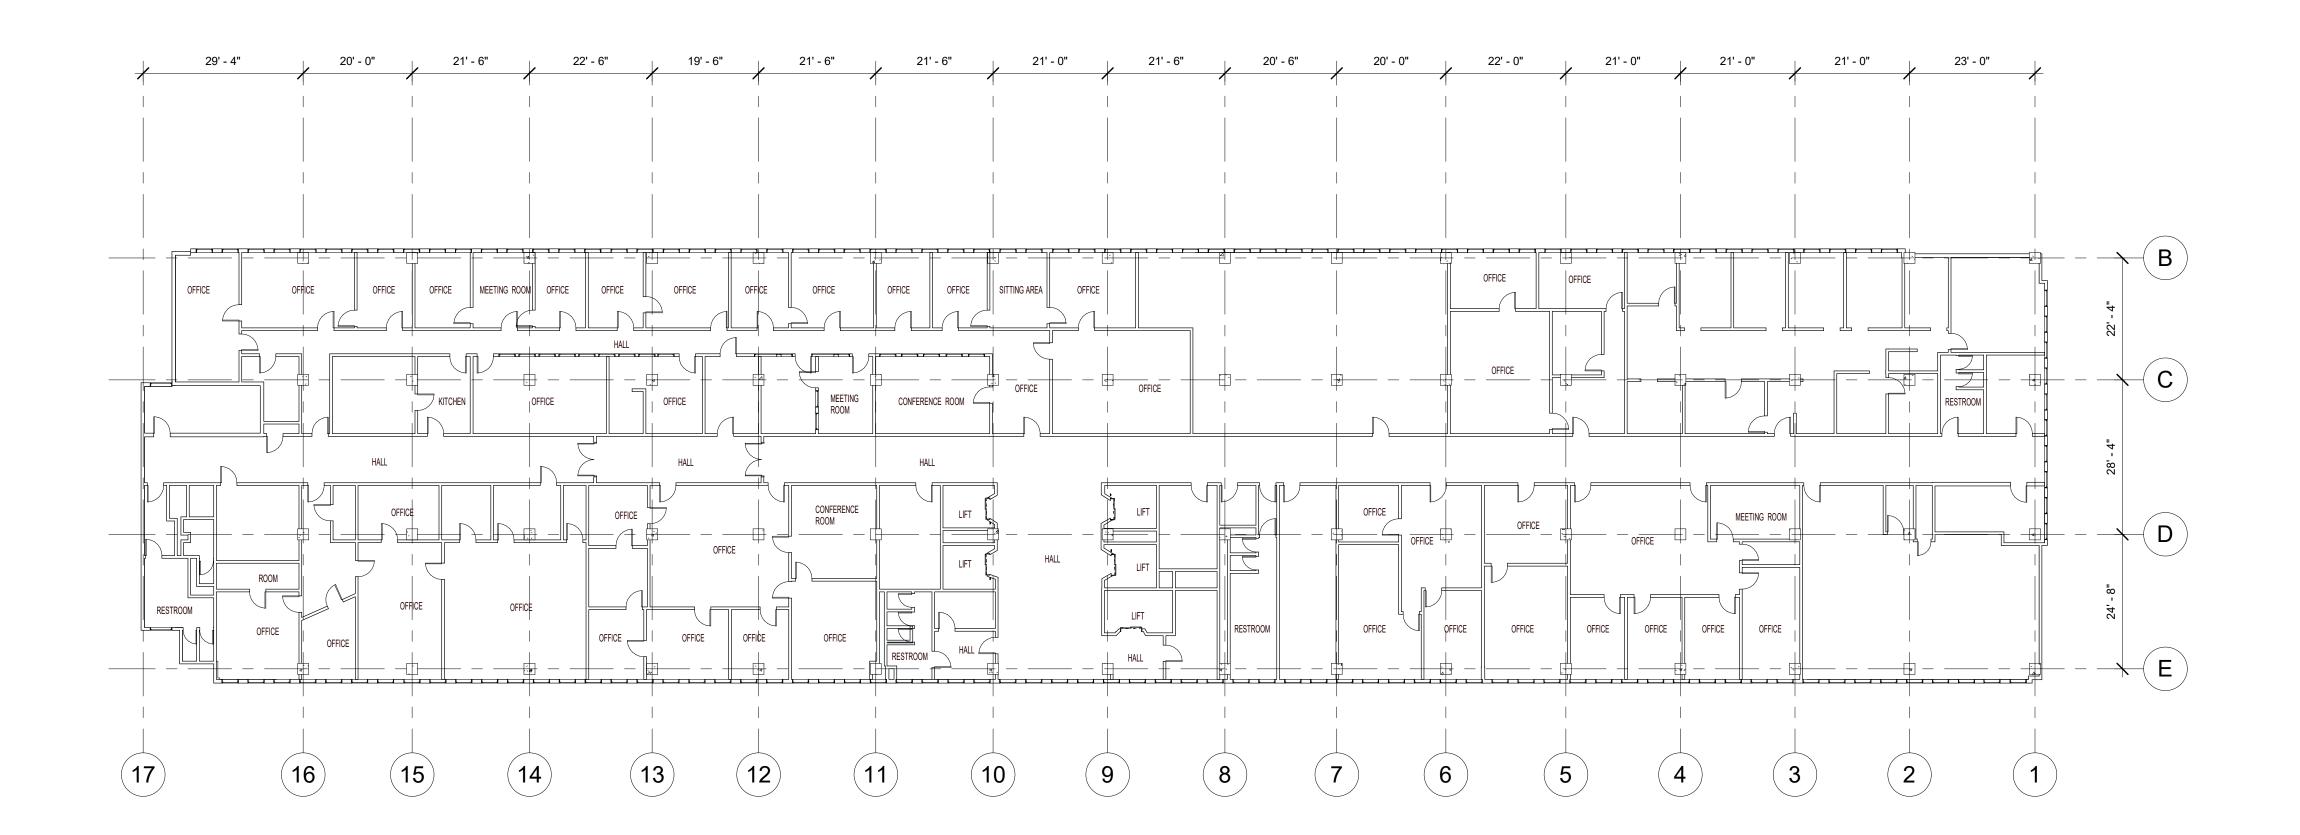

woodward design group

A102
DRAFT
W

City of New Orleans - City Hall
1300 Perdido Street
6022-434

1 City Hall - Second Floor Annex 1/16" = 1'-0"

DRAFT

1 City Hall - Third Floor 1/16" = 1'-0"

**NOTE**: PLANS WERE GENERATED BY MATTERPORT USING 3D CAMERA SCANNING TECHNOLOGY.

woodward design group

ACCURACY MAY VARY.

A103

1 City Hall - Fourth FLoor 1/16" = 1'-0"

**NOTE**: PLANS WERE GENERATED BY MATTERPORT USING 3D CAMERA SCANNING TECHNOLOGY. ACCURACY MAY VARY.

woodward design group