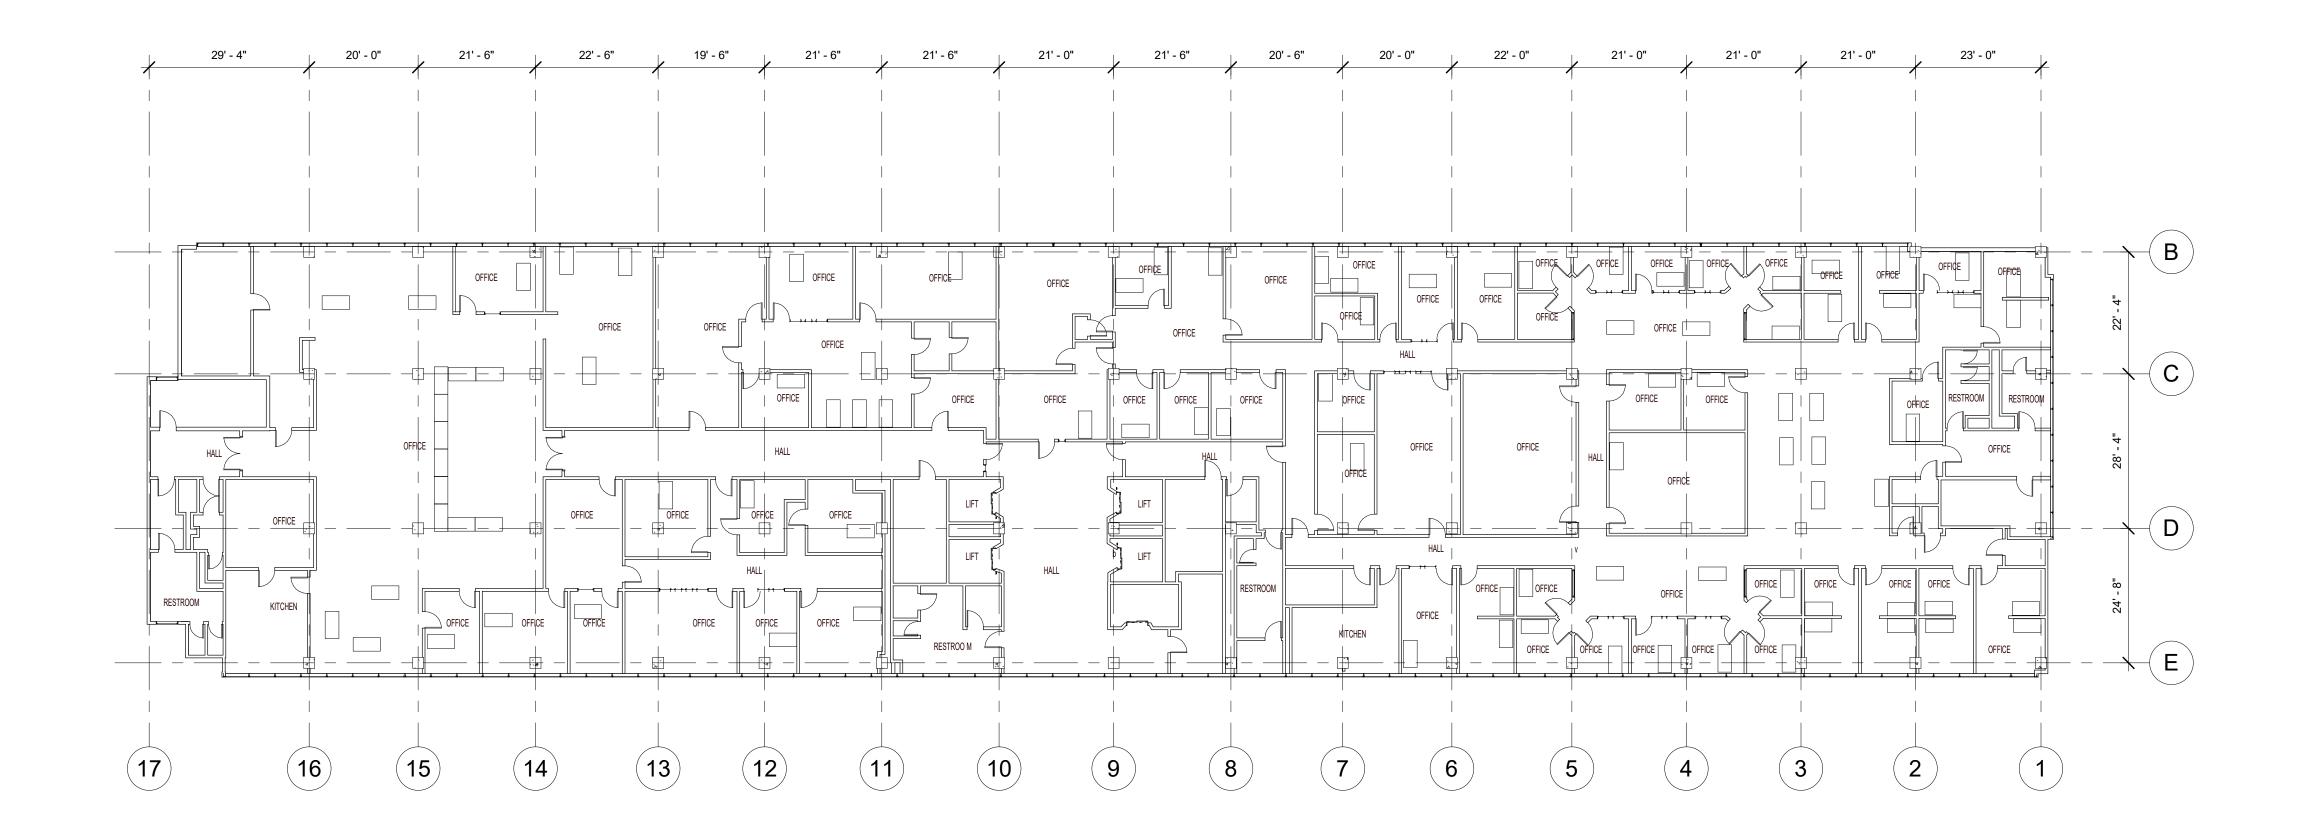

woodward design group

ACCURACY MAY VARY.

A103

1 City Hall - Fourth FLoor 1/16" = 1'-0"

**NOTE**: PLANS WERE GENERATED BY MATTERPORT USING 3D CAMERA SCANNING TECHNOLOGY. ACCURACY MAY VARY.

woodward design group