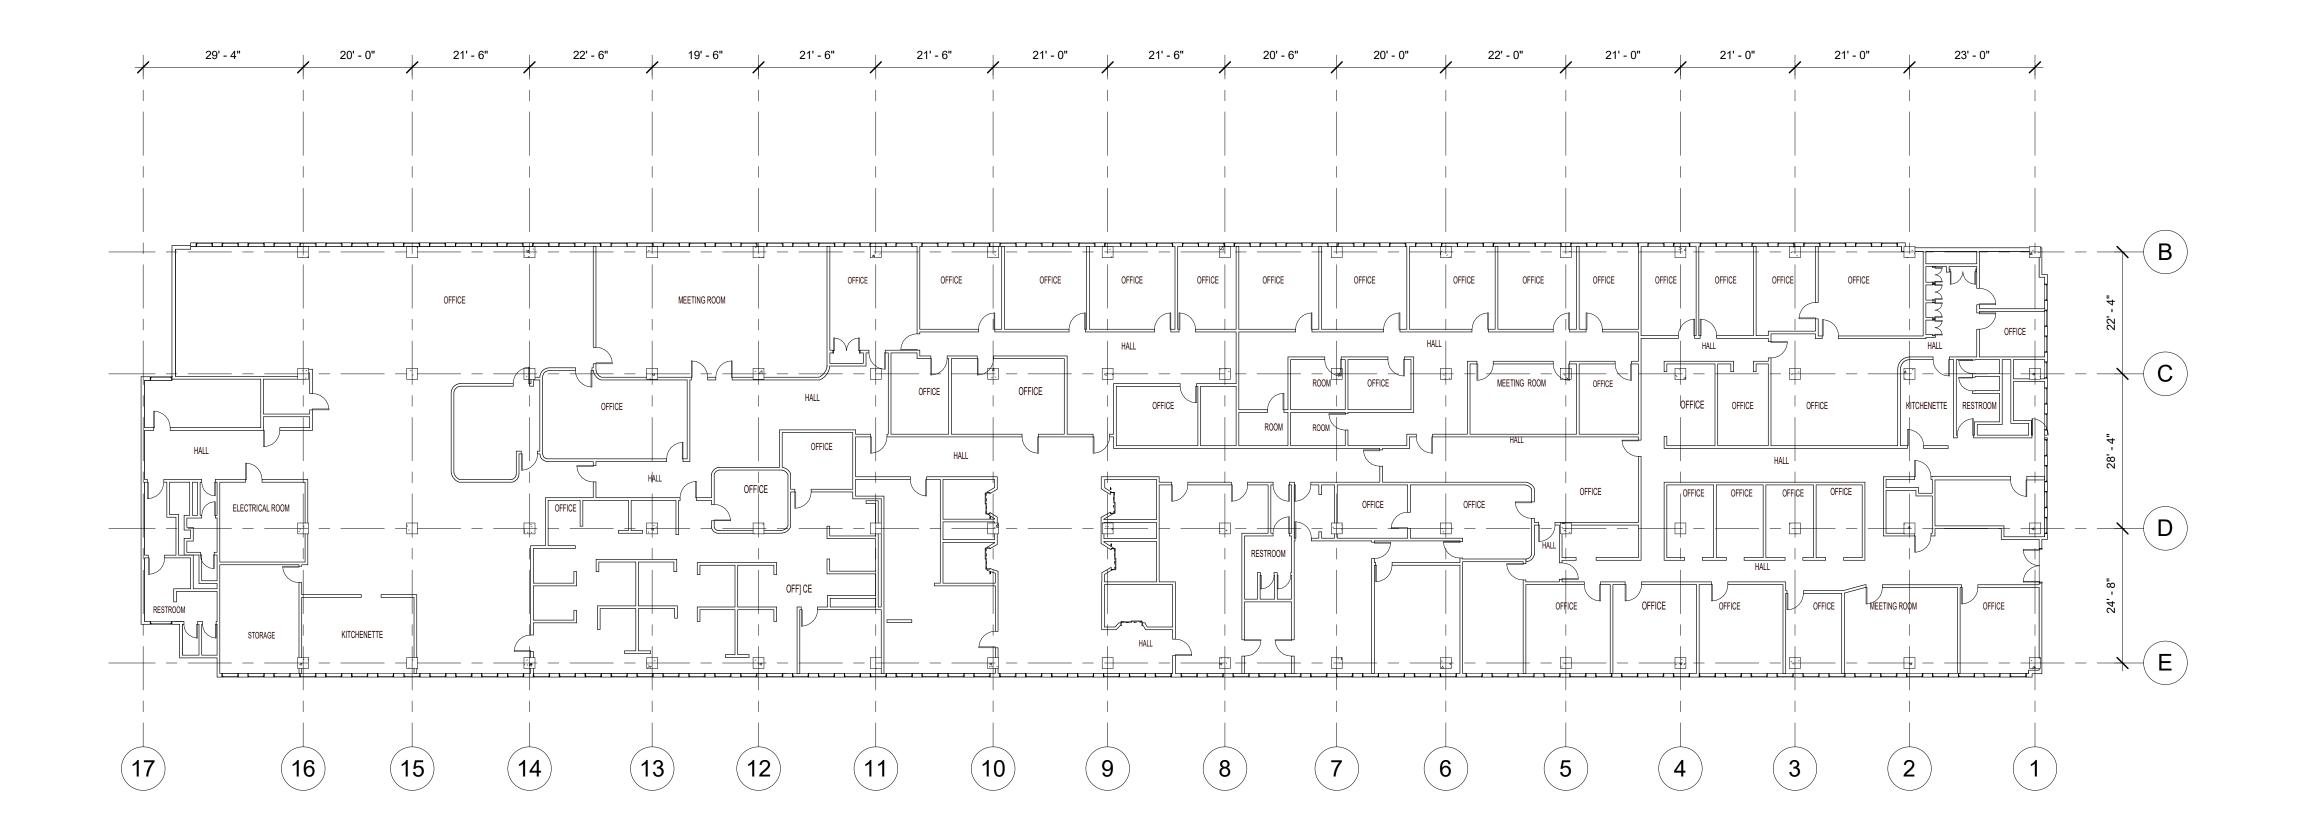

City of New Orleans - City Hall

1300 Perdido Street

6022-434

08.22.2019

City Hall - Seventh Floor
1/16" = 1'-0"

**NOTE**: PLANS WERE GENERATED BY MATTERPORT USING 3D CAMERA SCANNING TECHNOLOGY. ACCURACY MAY VARY.

woodward design group

A107 DRAFT W

City Hall - Eighth Floor 1/16" = 1'-0"

NOTE: PLANS WERE GENERATED BY MATTERPORT USING 3D CAMERA SCANNING TECHNOLOGY. ACCURACY MAY VARY.

woodward design group

A108
DRAFT

City of New Orleans - City Hall
1300 Perdido Street