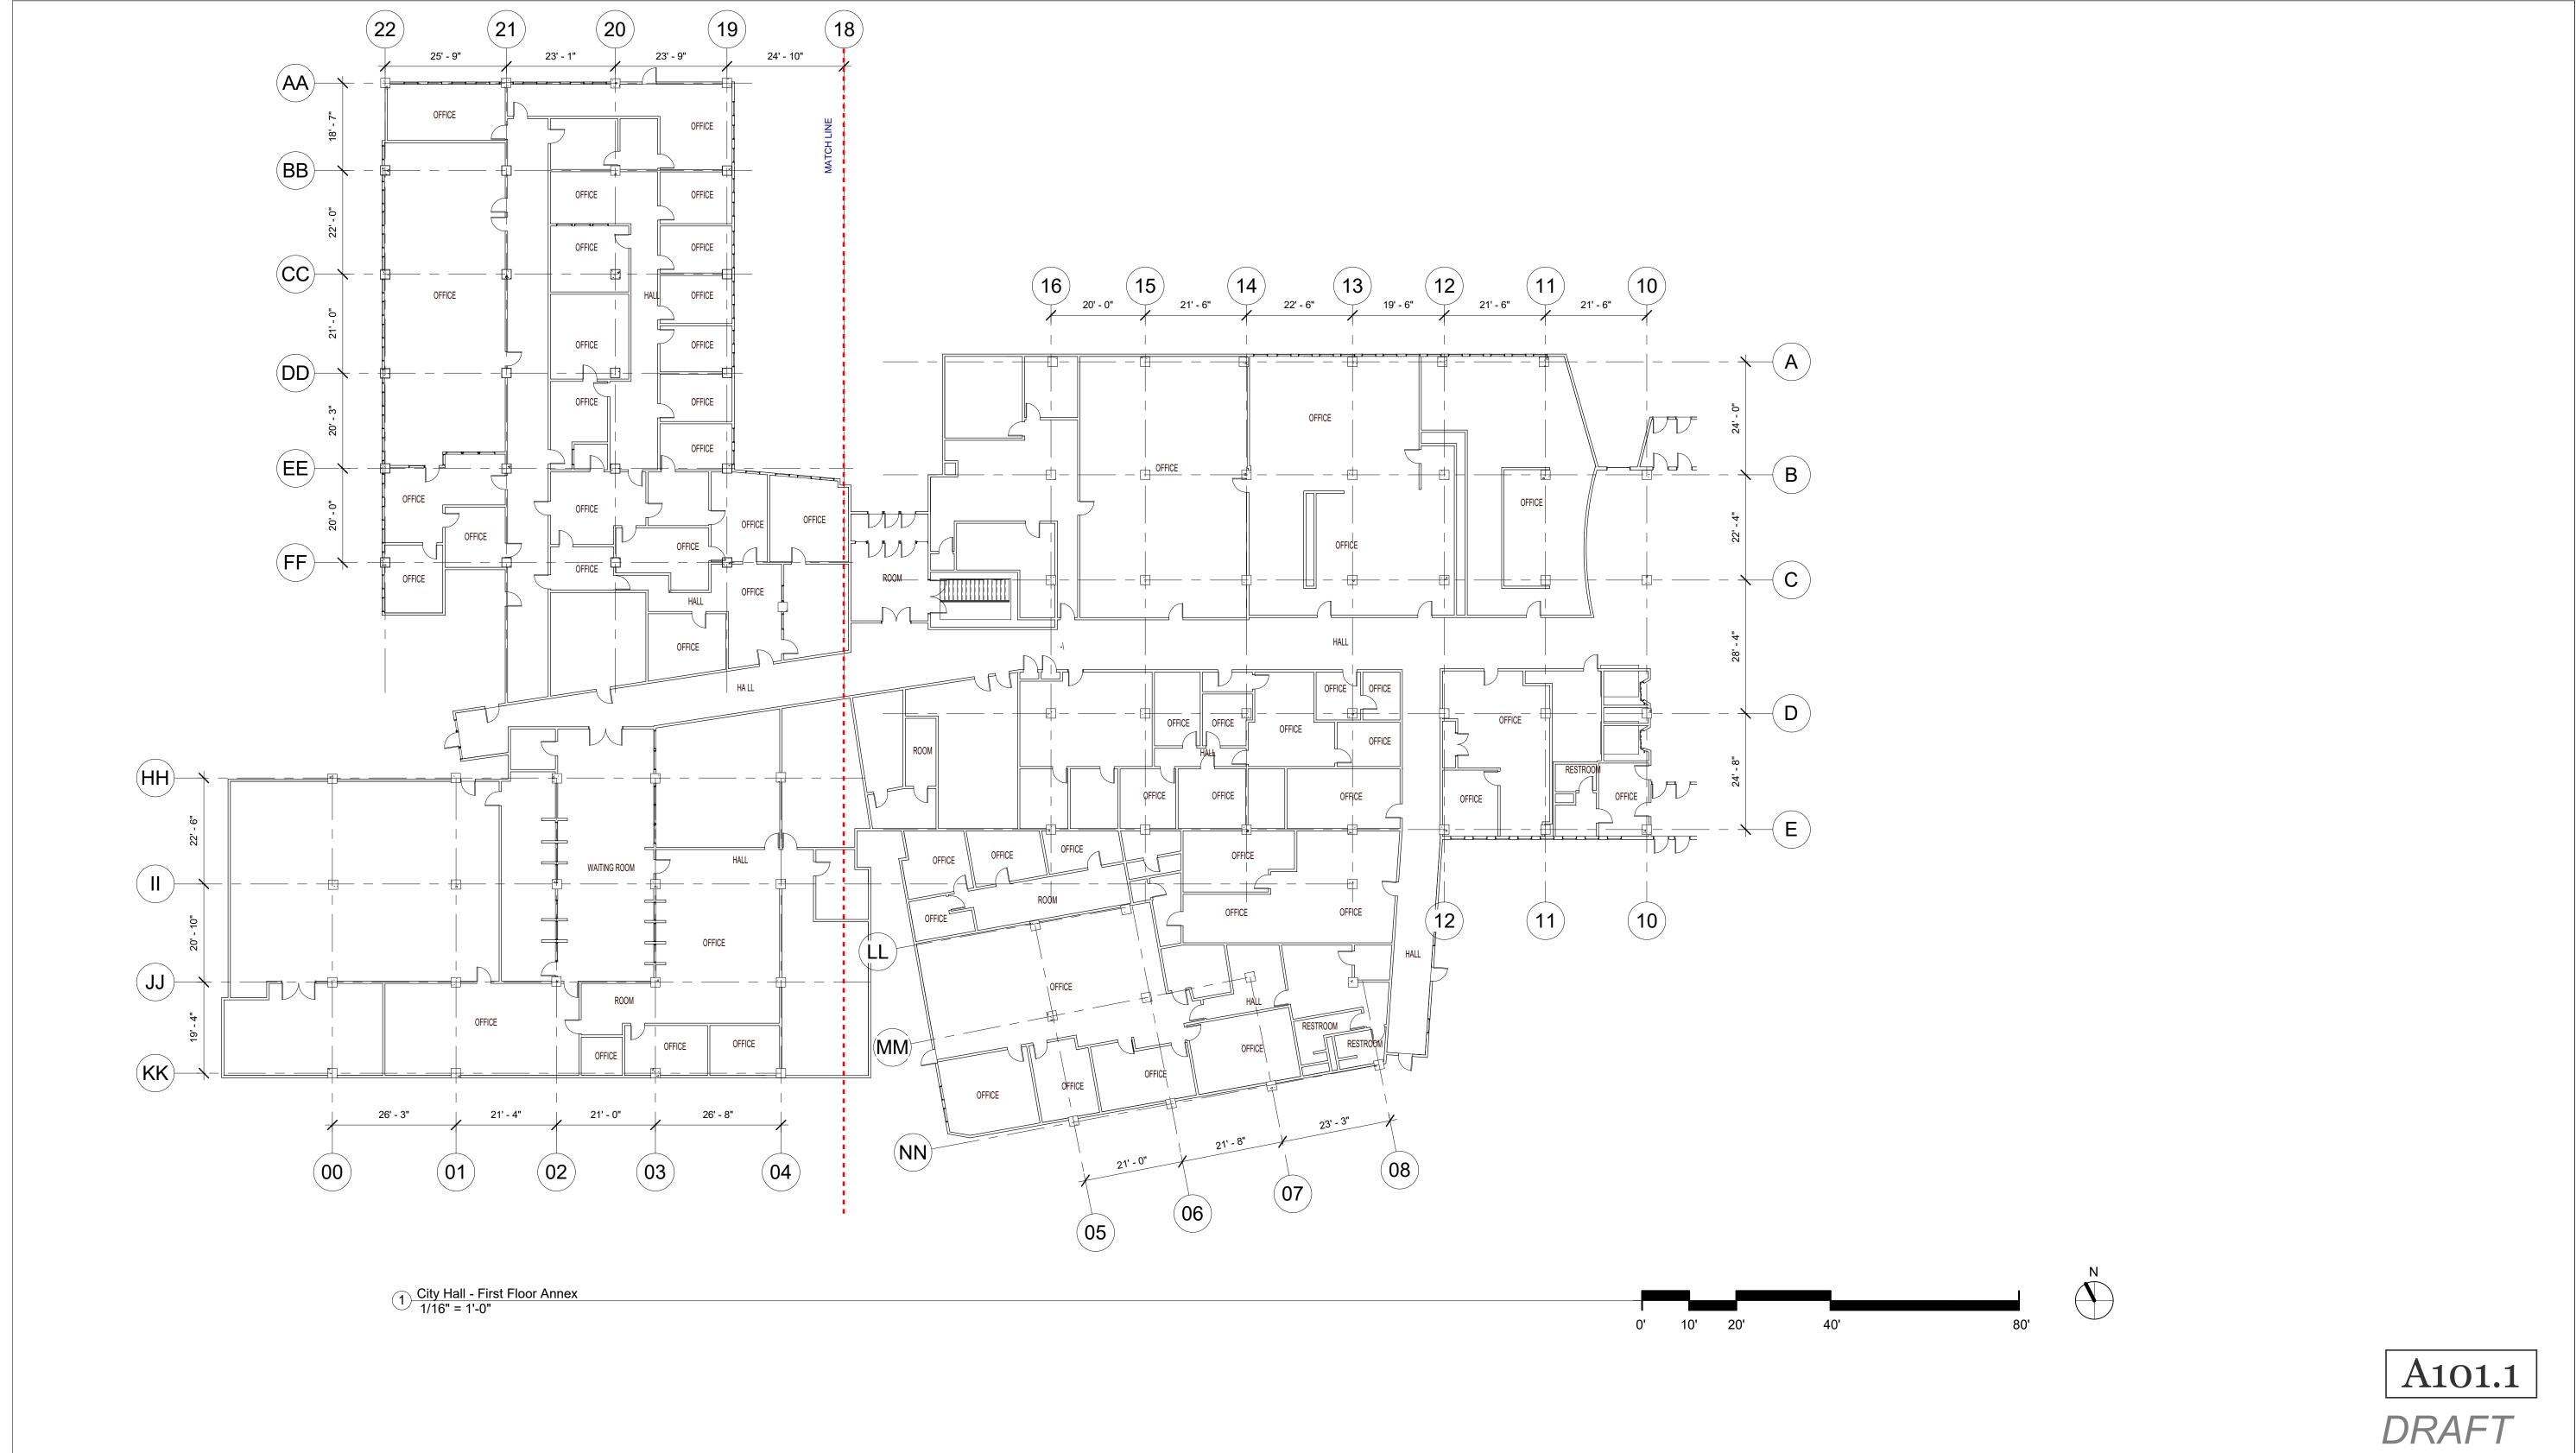

woodward design group

A102
DRAFT
W

City of New Orleans - City Hall
1300 Perdido Street
6022-434

1 City Hall - Second Floor Annex 1/16" = 1'-0"

DRAFT

1 City Hall - Third Floor 1/16" = 1'-0"

**NOTE**: PLANS WERE GENERATED BY MATTERPORT USING 3D CAMERA SCANNING TECHNOLOGY.