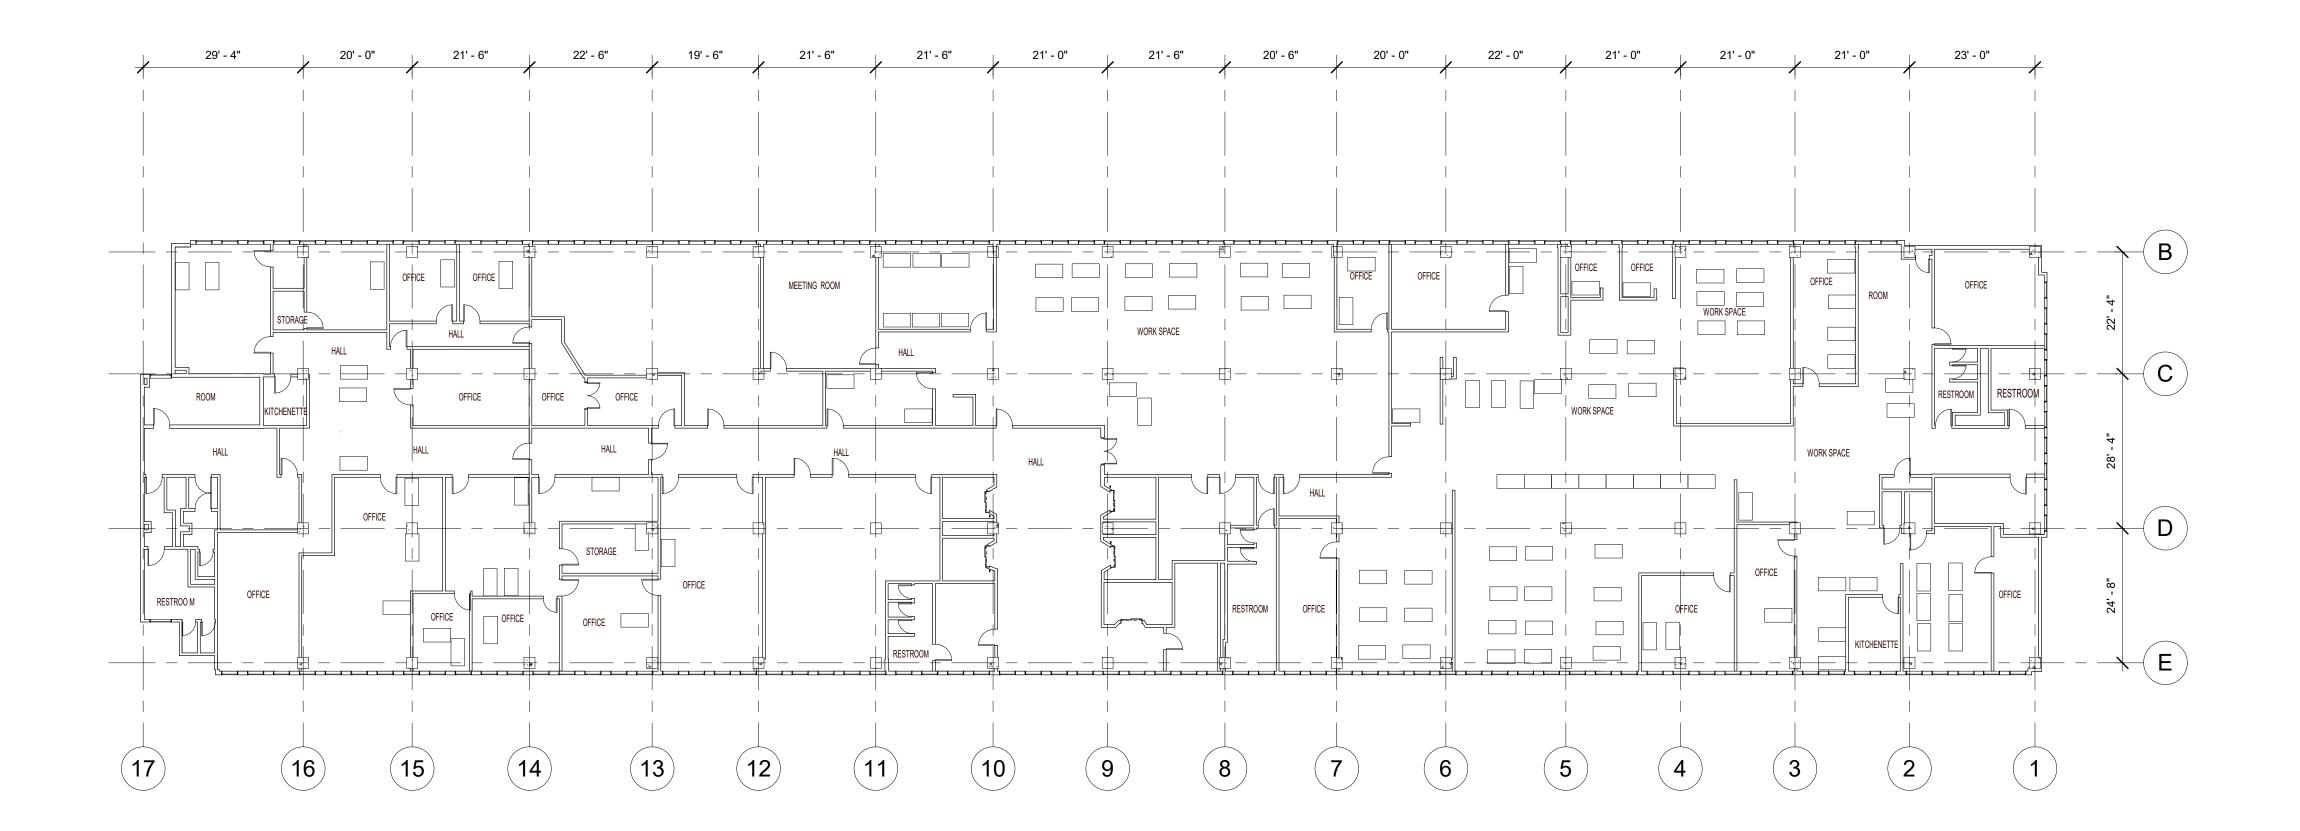

woodward design group

A102
DRAFT
W

City of New Orleans - City Hall
1300 Perdido Street
6022-434

1 City Hall - Second Floor Annex 1/16" = 1'-0"

DRAFT

1 City Hall - Third Floor 1/16" = 1'-0"

**NOTE**: PLANS WERE GENERATED BY MATTERPORT USING 3D CAMERA SCANNING TECHNOLOGY.