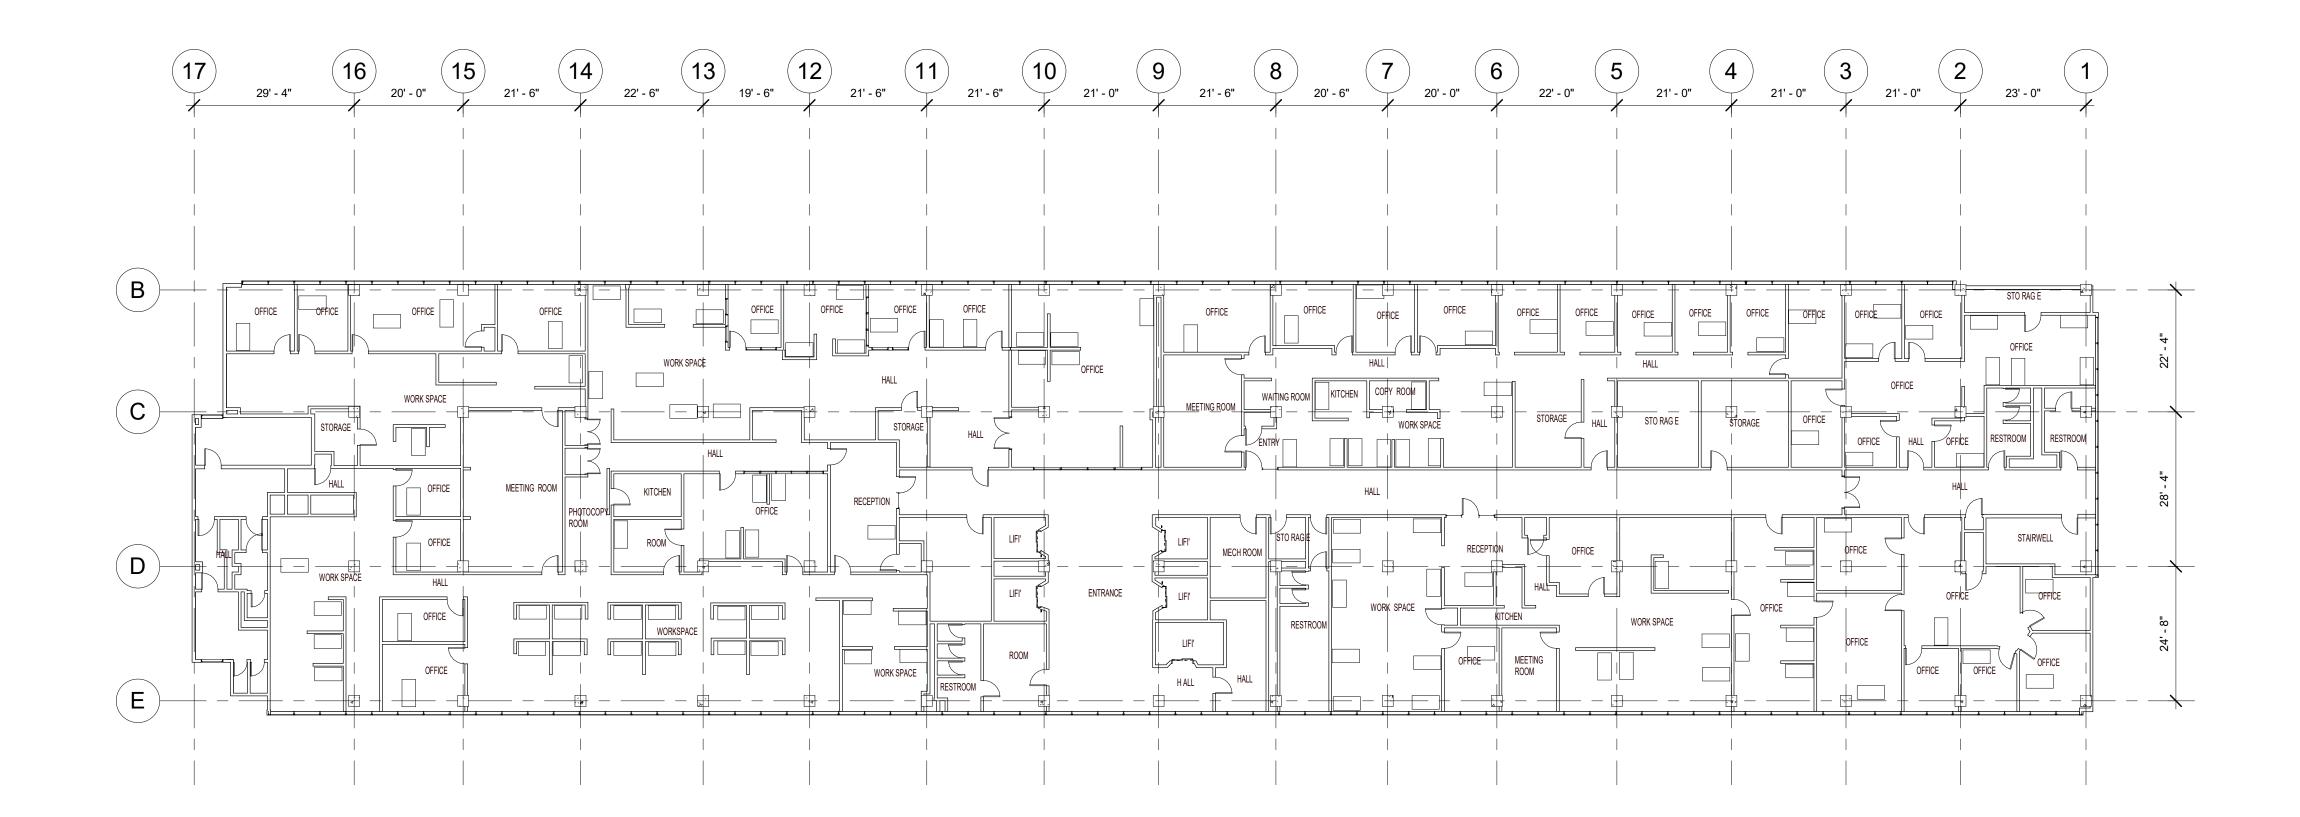

1 City Hall - Basement 1/16" = 1'-0"

**NOTE**: PLANS WERE GENERATED BY MATTERPORT USING 3D CAMERA SCANNING TECHNOLOGY. ACCURACY MAY VARY.

woodward design group

City of New Orleans - City Hall 1300 Perdido Street 6022-434