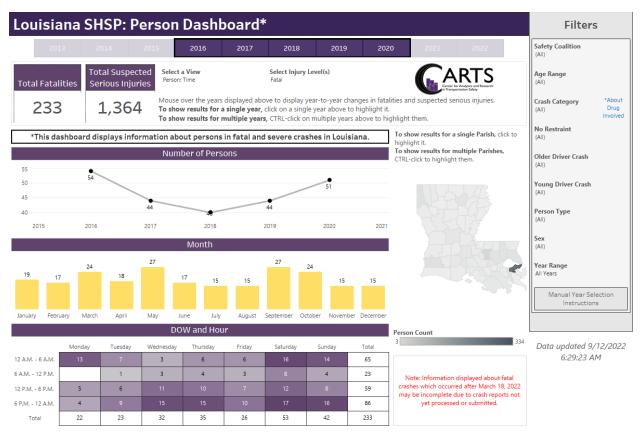

### Louisiana State Crash Database

The Louisiana State Crash Database reflects 233 fatalities over the 5-year period of 2016 to 2020.