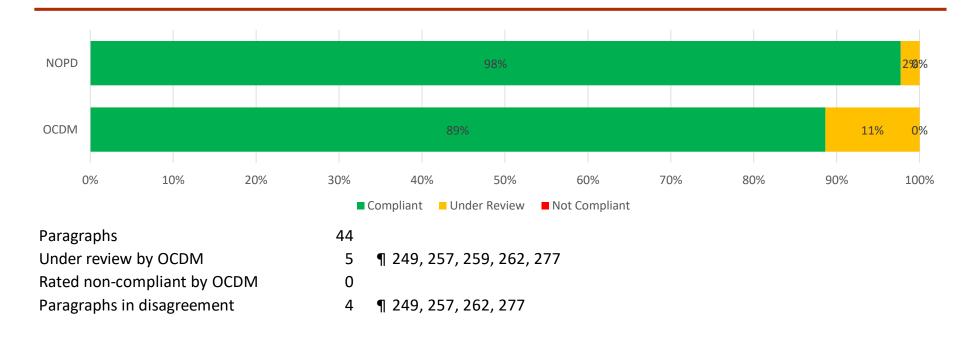

1  | ¶ 112 |
| Rated non-compliant by OCDM | 0  |       |
| Paragraphs in disagreement  | 1  | ¶ 112 |





#### Stops, Searches, and Arrests







#### **Custodial Interrogations**



8 ¶ 164, 165, 166, 167, 168, 169, 170, 163



Paragraphs in disagreement



#### **Photographic Line-ups**







## **Bias-free Policing**



| Paragraphs                  | 18 |                           |
|-----------------------------|----|---------------------------|
| Under review by OCDM        | 5  | ¶ 182, 188, 189, 192, 193 |
| Rated non-compliant by OCDM | 0  |                           |
| Paragraphs in disagreement  | 4  | ¶ 182, 188, 192, 193      |





## **Policing Free of Gender Bias**







## **Community Engagement**







## Recruitment







## **Academy and In-Service Training**







#### **Officer Assistance & Support**







## **Performance Evaluations & Promotions**







## Supervision







## **Secondary Employment System**





16

#### A DRLEAM **Misconduct Complaint Intake, Investigation and Adjudication**



| Paragraphs                  | 52 |                                                                        |
|-----------------------------|----|------------------------------------------------------------------------|
| Under review by OCDM        | 14 | ¶ 377, 379, 380, 381, 382, 383, 388, 403, 404, 413, 420, 421, 423, 424 |
| Rated non-compliant by OCDM | 0  |                                                                        |
| Paragraphs in disagreement  | 9  | ¶ 377, 379, 380, 381, 388, 404, 413, 421, 423                          |