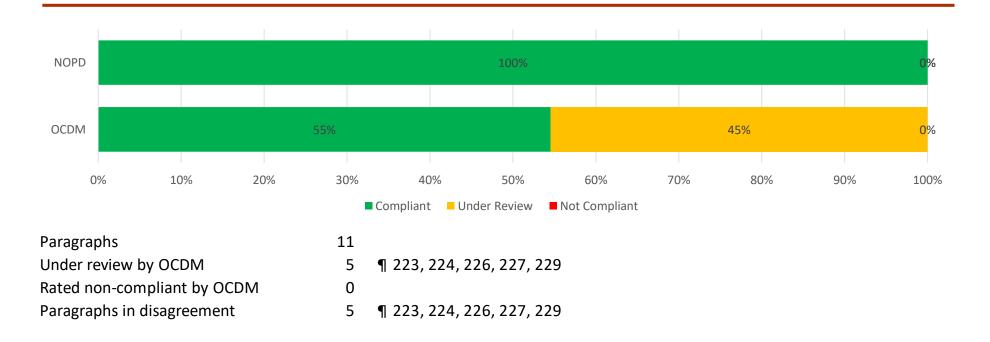

----------------------|----|-------|
| Under review by OCDM        | 1  | ¶ 112 |
| Rated non-compliant by OCDM | 0  |       |
| Paragraphs in disagreement  | 1  | ¶ 112 |





#### Stops, Searches, and Arrests







#### **Custodial Interrogations**



8 ¶ 164, 165, 166, 167, 168, 169, 170, 163



Paragraphs in disagreement



#### **Photographic Line-ups**







## **Bias-free Policing**



| Paragraphs                  | 18 |                           |
|-----------------------------|----|---------------------------|
| Under review by OCDM        | 5  | ¶ 182, 188, 189, 192, 193 |
| Rated non-compliant by OCDM | 0  |                           |
| Paragraphs in disagreement  | 4  | ¶ 182, 188, 192, 193      |





## **Policing Free of Gender Bias**







## **Community Engagement**







## Recruitment







## **Academy and In-Service Training**







#### **Officer Assistance & Support**







## **Performance Evaluations & Promotions**







## Supervision







## **Secondary Employment System**





16

#### A DRLEAM **Misconduct Complaint Intake, Investigation and Adjudication**



| Paragraphs                  | 52 |                                                                        |
|-----------------------------|----|------------------------------------------------------------------------|
| Under review by OCDM        | 14 | ¶ 377, 379, 380, 381, 382, 383, 388, 403, 404, 413, 420, 421, 423, 424 |
| Rated non-compliant by OCDM | 0  |                                                                        |
| Paragraphs in disagreement  | 9  | ¶ 377,