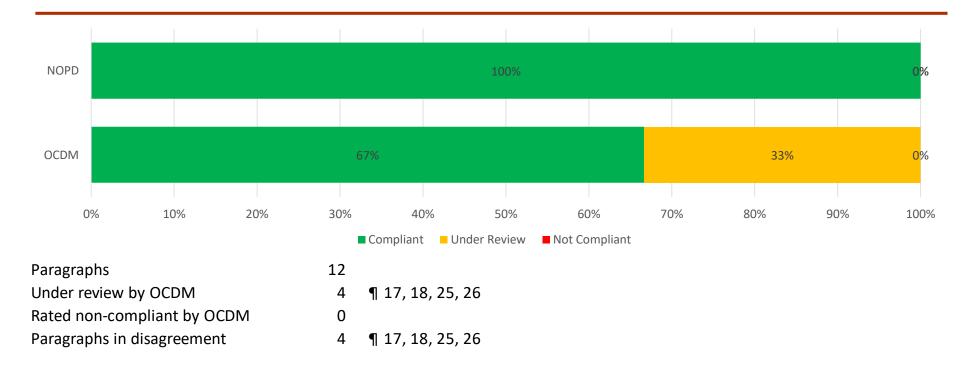

#### **Policies and Training**

## **Consent Decree Compliance Data**

|                                                                    |                    | OCDM      |                 |               |             |                   |                    |           |                 |                  |             |                   |                    |
|--------------------------------------------------------------------|--------------------|-----------|-----------------|---------------|-------------|-------------------|--------------------|-----------|-----------------|------------------|-------------|-------------------|--------------------|
| Section                                                            | # of<br>Paragraphs | Compliant | Under<br>Review | Not Compliant | % Compliant | % Under<br>Review | % Not<br>Compliant | Compliant | Under<br>Review | Not<br>Compliant | % Compliant | % Under<br>Review | % Not<br>Compliant |
| Policies & Training<br>Generally                                   | 12                 | 8         | 4               | 0             | 67%         | 33%               | 0%                 | 12        | 0               | 0                | 100%        | 0%                | 0%                 |
| Use of Force                                                       | 84                 | 71        | 13              | 0             | 85%         | 15%               | 0%                 | 82        | 1               | 1                | 98%         | 1%                | 1%                 |
| Crisis Intervention Team                                           | 11                 | 10        | 1               | 0             | 91%         | 9%                | 0%                 | 11        | 0               | 0                | 100%        | 0%                | 0%                 |
| Stops, Searches, and<br>Arrests                                    | 41                 | 22        | 19              | 0             | 54%         | 46%               | 0%                 | 37        | 4               | 0                | 90%         | 10%               | 0%                 |
| Custodial Interrogations                                           | 8                  | 0         | 8               | 0             | 0%          | 100%              | 0%                 | 8         | 0               | 0                | 100%        | 0%                | 0%                 |
| Photographic Line-Ups                                              | 6                  | 0         | 6               | 0             | 0%          | 100%              | 0%                 | 5         | 1               | 0                | 83%         | 17%               | 0%                 |
| Bias-Free Policing                                                 | 18                 | 13        | 5               | 0             | 72%         | 28%               | 0%                 | 17        | 1               | 0                | 94%         | 6%                | 0%                 |
| Policing Free of Gender<br>Bias                                    | 28                 | 25        | 3               | 0             | 89%         | 11%               | 0%                 | 27        | 1               | 0                | 96%         | 4%                | 0%                 |
| Community Engagement                                               | 11                 | 6         | 5               | 0             | 55%         | 45%               | 0%                 | 11        | 0               | 0                | 100%        | 0%                | 0%                 |
| Recruitment                                                        | 11                 | 8         | 3               | 0             | 73%         | 27%               | 0%                 | 11        | 0               | 0                | 100%        | 0%                | 0%                 |
| Academy and In-Service<br>Training                                 | 44                 | 39        | 5               | 0             | 89%         | 11%               | 0%                 | 43        | 1               | 0                | 98%         | 2%                | 0%                 |
| Officer Assistance & Support                                       | 6                  | 0         | 6               | 0             | 0%          | 100%              | 0%                 | 6         | 0               | 0                | 100%        | 0%                | 0%                 |
| Performance Evaluations<br>& Promotions                            | 11                 | 8         | 3               | 0             | 73%         | 27%               | 0%                 | 10        | 1               | 0                | 91%         | 9%                | 0%                 |
| Supervision                                                        | 26                 | 14        | 12              | 0             | 54%         | 46%               | 0%                 | 19        | 7               | 0                | 73%         | 27%               | 0%                 |
| Secondary Employment<br>System                                     | 43                 | 12        | 31              | 0             | 28%         | 72%               | 0%                 | 12        | 31              | 0                | 28%         | 72%               | 0%                 |
| Misconduct Complaint<br>Intake, Investigation, and<br>Adjudication | 52                 | 38        | 14              | 0             | 73%         | 27%               | 0%                 | 47        | 5               | 0                | 90%         | 10%               | 0%                 |
| Transparency and<br>Oversight                                      | 17                 | 10        | 5               | 2             | 59%         | 29%               | 12%                | 14        | 1               | 2                | 82%         | 6%                | 12%                |
| Total                                                              | 429                | 284       | 143             | 2             | 66%         | 33%               | 0%                 | 372       | 54              | 3                | 87%         | 13%               | 1%                 |