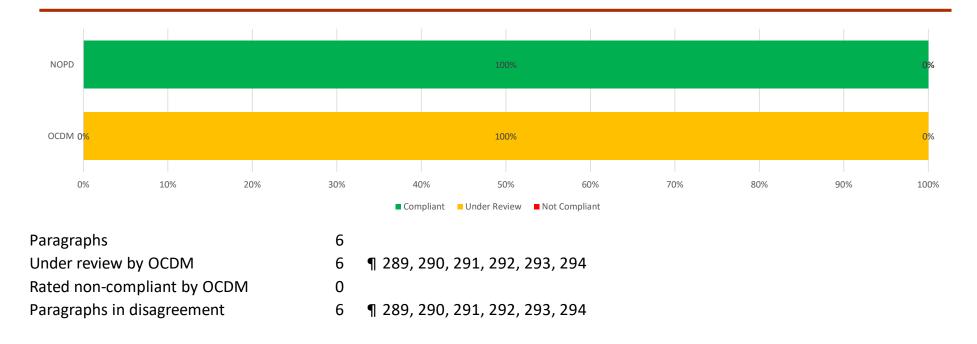

#### **Custodial Interrogations**

8 ¶ 164, 165, 166, 167, 168, 169, 170, 163

Paragraphs in disagreement