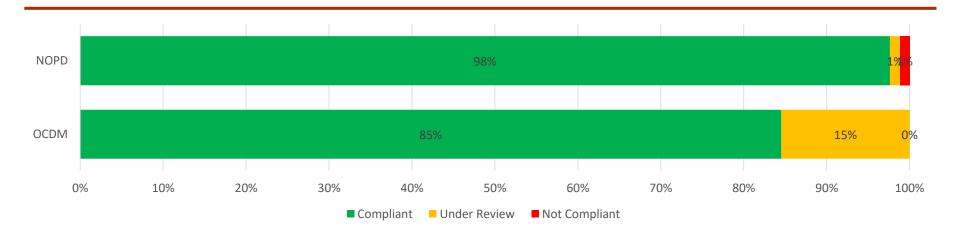

#### **Use of Force**

| Paragraphs                  | 84 |                                                         |
|-----------------------------|----|---------------------------------------------------------|
| Under review by OCDM        | 13 | ¶ 30, 31, 32, 33, 36, 42, 50, 67, 83, 97, 105, 107, 108 |
| Rated non-compliant by OCDM | 0  |                                                         |
| Paragraphs in disagreement  | 12 | ¶ 31, 32, 33, 36, 42, 50, 67, 83, 97, 105, 107, 108     |

#### ¶31 rated non-compliant by NOPD

## **Consent Decree Compliance Data**

|                                                                    |                    | OCDM      |                 |               |             |                   |                    |           |                 |                  |             |                   |                    |
|--------------------------------------------------------------------|--------------------|-----------|-----------------|---------------|-------------|-------------------|--------------------|-----------|-----------------|------------------|-------------|-------------------|--------------------|
| Section                                                            | # of<br>Paragraphs | Compliant | Under<br>Review | Not Compliant | % Compliant | % Under<br>Review | % Not<br>Compliant | Compliant | Under<br>Review | Not<br>Compliant | % Compliant | % Under<br>Review | % Not<br>Compliant |
| Policies & Training<br>Generally                                   | 12                 | 8         | 4               | 0             | 67%         | 33%               | 0%                 | 12        | 0               | 0                | 100%        | 0%                | 0%                 |
| Use of Force                                                       | 84                 | 71        | 13              | 0             | 85%         | 15%               | 0%                 | 82        | 1               | 1                | 98%         | 1%                | 1%                 |
| Crisis Intervention Team                                           | 11                 | 10        | 1               | 0             | 91%         | 9%                | 0%                 | 11        | 0               | 0                | 100%        | 0%                | 0%                 |
| Stops, Searches, and<br>Arrests                                    | 41                 | 22        | 19              | 0             | 54%         | 46%               | 0%                 | 37        | 4               | 0                | 90%         | 10%               | 0%                 |
| Custodial Interrogations                                           | 8                  | 0         | 8               | 0             | 0%          | 100%              | 0%                 | 8         | 0               | 0                | 100%        | 0%                | 0%                 |
| Photographic Line-Ups                                              | 6                  | 0         | 6               | 0             | 0%          | 100%              | 0%                 | 5         | 1               | 0                | 83%         | 17%               | 0%                 |
| Bias-Free Policing                                                 | 18                 | 13        | 5               | 0             | 72%         | 28%               | 0%                 | 17        | 1               | 0                | 94%         | 6%                | 0%                 |
| Policing Free of Gender<br>Bias                                    | 28                 | 25        | 3               | 0             | 89%         | 11%               | 0%                 | 27        | 1               | 0                | 96%         | 4%                | 0%                 |
| Community Engagement                                               | 11                 | 6         | 5               | 0             | 55%         | 45%               | 0%                 | 11        | 0               | 0                | 100%        | 0%                | 0%                 |
| Recruitment                                                        | 11                 | 8         | 3               | 0             | 73%         | 27%               | 0%                 | 11        | 0               | 0                | 100%        | 0%                | 0%                 |
| Academy and In-Service<br>Training                                 | 44                 | 39        | 5               | 0             | 89%         | 11%               | 0%                 | 43        | 1               | 0                | 98%         | 2%                | 0%                 |
| Officer Assistance & Support                                       | 6                  | 0         | 6               | 0             | 0%          | 100%              | 0%                 | 6         | 0               | 0                | 100%        | 0%                | 0%                 |
| Performance Evaluations<br>& Promotions                            | 11                 | 8         | 3               | 0             | 73%         | 27%               | 0%                 | 10        | 1               | 0                | 91%         | 9%                | 0%                 |
| Supervision                                                        | 26                 | 14        | 12              | 0             | 54%         | 46%               | 0%                 | 19        | 7               | 0                | 73%         | 27%               | 0%                 |
| Secondary Employment<br>System                                     | 43                 | 12        | 31              | 0             | 28%         | 72%               | 0%                 | 12        | 31              | 0                | 28%         | 72%               | 0%                 |
| Misconduct Complaint<br>Intake, Investigation, and<br>Adjudication | 52                 | 38        | 14              | 0             | 73%         | 27%               | 0%                 | 47        | 5               | 0                | 90%         | 10%               | 0%                 |
| Transparency and<br>Oversight                                      | 17                 | 10        | 5               | 2             | 59%         | 29%               | 12%                | 14        | 1               | 2                | 82%         | 6%                | 12%                |
| Total                                                              | 429                | 284       | 143             | 2             | 66%         | 33%               | 0%                 | 372       | 54              | 3                | 87%         | 13%               | 1%                 |