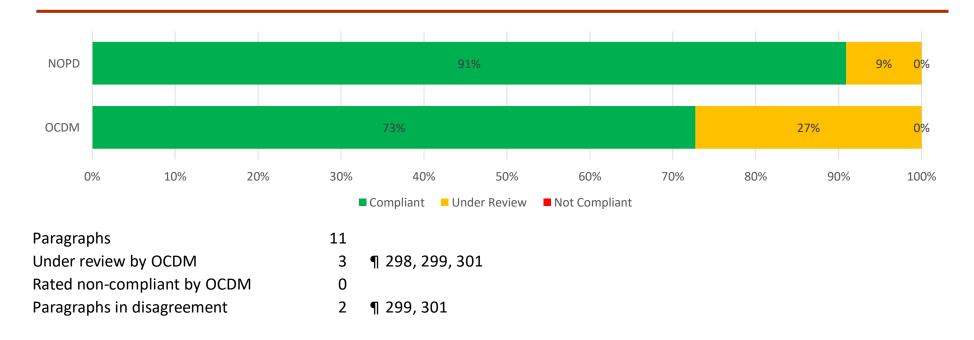

## **Crisis Intervention Team**

| Paragraphs                  | 11 |       |
|-----------------------------|----|-------|
| Under review by OCDM        | 1  | ¶ 112 |
| Rated non-compliant by OCDM | 0  |       |
| Paragraphs in disagreement  | 1  | ¶ 112 |