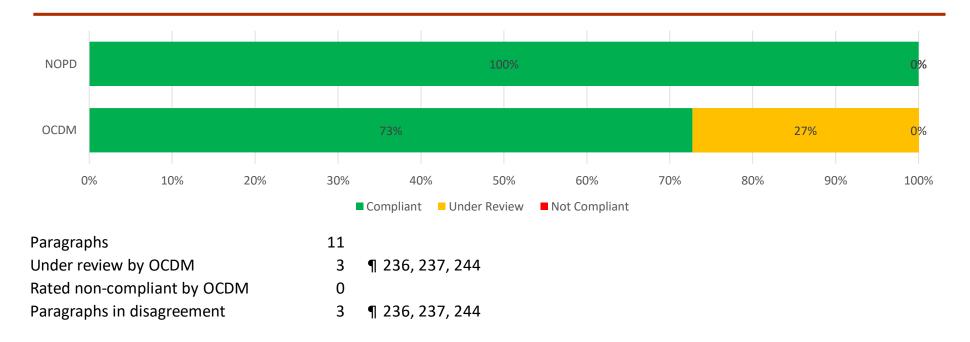

|----|-------|
| Under review by OCDM        | 1  | ¶ 112 |
| Rated non-compliant by OCDM | 0  |       |
| Paragraphs in disagreement  | 1  | ¶ 112 |





#### Stops, Searches, and Arrests







#### **Custodial Interrogations**



8 ¶ 164, 165, 166, 167, 168, 169, 170, 163



Paragraphs in disagreement



#### **Photographic Line-ups**







## **Bias-free Policing**



| Paragraphs                  | 18 |                           |
|-----------------------------|----|---------------------------|
| Under review by OCDM        | 5  | ¶ 182, 188, 189, 192, 193 |
| Rated non-compliant by OCDM | 0  |                           |
| Paragraphs in disagreement  | 4  | ¶ 182, 188, 192, 193      |





## **Policing Free of Gender Bias**







## **Community Engagement**







## Recruitment







## **Academy and In-Service Training**







#### **Officer Assistance & Support**







## **Performance Evaluations & Promotions**







## Supervision







## **Secondary Employment System**





16

#### A DRLEAM **Misconduct Complaint Intake, Investigation and Adjudication**



| Paragraphs                  | 52 |                                                                        |
|-----------------------------|----|------------------------------------------------------------------------|
| Under review by OCDM        | 14 | ¶ 377, 379, 380, 381, 382, 383, 388, 403, 404, 413, 420, 421, 423, 424 |
| Rated non-compliant by OCDM | 0  |                                                                        |
| Paragraphs in disagreement  | 9  | ¶ 377, 379, 380, 381, 388, 4