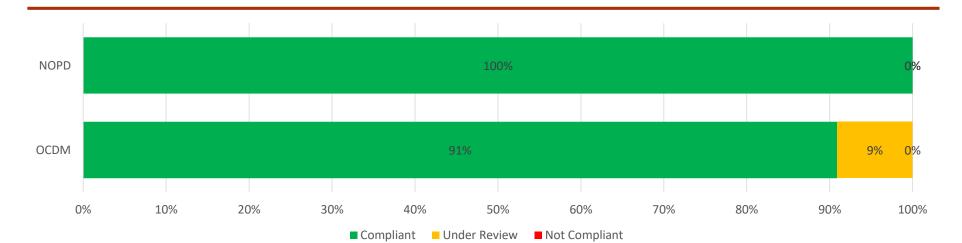

## **Crisis Intervention Team**

| Paragraphs                  | 11 |       |
|-----------------------------|----|-------|
| Under review by OCDM        | 1  | ¶ 112 |
| Rated non-compliant by OCDM | 0  |       |
| Paragraphs in disagreement  | 1  | ¶ 112 |

## **Consent Decree Compliance Data**

|                                                                    |                    | OCDM      |                 |               |             |                   |                    |           |                 |                  |             |                   |                    |
|--------------------------------------------------------------------|--------------------|-----------|-----------------|---------------|-------------|-------------------|--------------------|-----------|-----------------|------------------|-------------|-------------------|--------------------|
| Section                                                            | # of<br>Paragraphs | Compliant | Under<br>Review | Not Compliant | % Compliant | % Under<br>Review | % Not<br>Compliant | Compliant | Under<br>Review | Not<br>Compliant | % Compliant | % Under<br>Review | % Not<br>Compliant |
| Policies & Training<br>Generally                                   | 12                 | 8         | 4               | 0             | 67%         | 33%               | 0%                 | 12        | 0               | 0                | 100%        | 0%                | 0%                 |
| Use of Force                                                       | 84                 | 71        | 13              | 0             | 85%         | 15%               | 0%                 | 82        | 1               | 1                | 98%         | 1%                | 1%                 |
| Crisis Intervention Team                                           | 11                 | 10        | 1               | 0             | 91%         | 9%                | 0%                 | 11        | 0               | 0                | 100%        | 0%                | 0%                 |
| Stops, Searches, and<br>Arrests                                    | 41                 | 22        | 19              | 0             | 54%         | 46%               | 0%                 | 37        | 4               | 0                | 90%         | 10%               | 0%                 |
| Custodial Interrogations                                           | 8                  | 0         | 8               | 0             | 0%          | 100%              | 0%                 | 8         | 0               | 0                | 100%        | 0%                | 0%                 |
| Photographic Line-Ups                                              | 6                  | 0         | 6               | 0             | 0%          | 100%              | 0%                 | 5         | 1               | 0                | 83%         | 17%               | 0%                 |
| Bias-Free Policing                                                 | 18                 | 13        | 5               | 0             | 72%         | 28%               | 0%                 | 17        | 1               | 0                | 94%         | 6%                | 0%                 |
| Policing Free of Gender<br>Bias                                    | 28                 | 25        | 3               | 0             | 89%         | 11%               | 0%                 | 27        | 1               | 0                | 96%         | 4%                | 0%                 |
| Community Engagement                                               | 11                 | 6         | 5               | 0             | 55%         | 45%               | 0%                 | 11        | 0               | 0                | 100%        | 0%                | 0%                 |
| Recruitment                                                        | 11                 | 8         | 3               | 0             | 73%         | 27%               | 0%                 | 11        | 0               | 0                | 100%        | 0%                | 0%                 |
| Academy and In-Service<br>Training                                 | 44                 | 39        | 5               | 0             | 89%         | 11%               | 0%                 | 43        | 1               | 0                | 98%         | 2%                | 0%                 |
| Officer Assistance & Support                                       | 6                  | 0         | 6               | 0             | 0%          | 100%              | 0%                 | 6         | 0               | 0                | 100%        | 0%                | 0%                 |
| Performance Evaluations<br>& Promotions                            | 11                 | 8         | 3               | 0             | 73%         | 27%               | 0%                 | 10        | 1               | 0                | 91%         | 9%                | 0%                 |
| Supervision                                                        | 26                 | 14        | 12              | 0             | 54%         | 46%               | 0%                 | 19        | 7               | 0                | 73%         | 27%               | 0%                 |
| Secondary Employment<br>System                                     | 43                 | 12        | 31              | 0             | 28%         | 72%               | 0%                 | 12        | 31              | 0                | 28%         | 72%               | 0%                 |
| Misconduct Complaint<br>Intake, Investigation, and<br>Adjudication | 52                 | 38        | 14              | 0             | 73%         | 27%               | 0%                 | 47        | 5               | 0                | 90%         | 10%               | 0%                 |
| Transparency and<br>Oversight                                      | 17                 | 10        | 5               | 2             | 59%         | 29%               | 12%                | 14        | 1               | 2                | 82%         | 6%                | 12%                |
| Total                                                              | 429                | 284       | 143             | 2             | 66%         | 33%               | 0%                 | 372       | 54              | 3                | 87%         | 13%               | 1%                 |