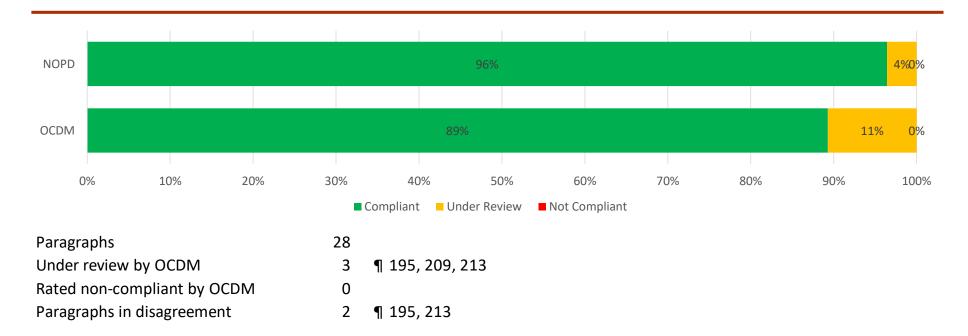

## **Bias-free Policing**

| Paragraphs                  | 18 |                           |
|-----------------------------|----|---------------------------|
| Under review by OCDM        | 5  | ¶ 182, 188, 189, 192, 193 |
| Rated non-compliant by OCDM | 0  |                           |
| Paragraphs in disagreement  | 4  | ¶ 182, 188, 192, 193      |