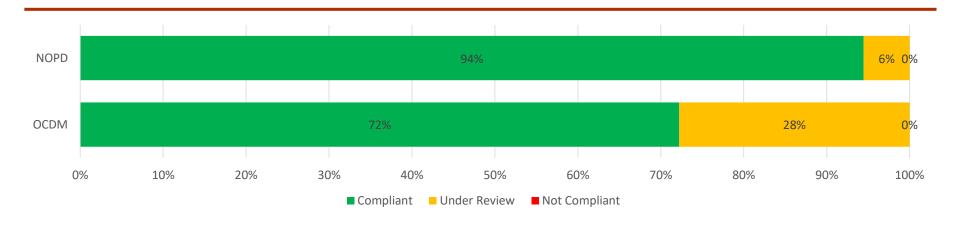

## **Bias-free Policing**

| Paragraphs                  | 18 |                           |
|-----------------------------|----|---------------------------|
| Under review by OCDM        | 5  | ¶ 182, 188, 189, 192, 193 |
| Rated non-compliant by OCDM | 0  |                           |
| Paragraphs in disagreement  | 4  | ¶ 182, 188, 192, 193      |