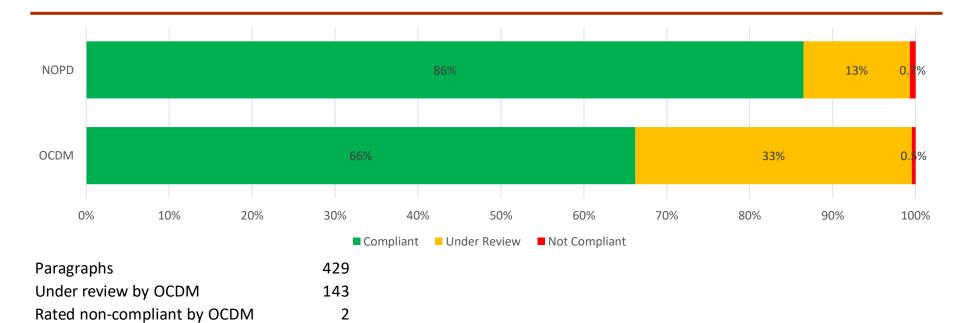

## **Consent Decree Compliance Data**

|                                                                    |                    | OCDM      |                 |               |             |                   |                    |           |                 |                  |             |                   |                    |
|--------------------------------------------------------------------|--------------------|-----------|-----------------|---------------|-------------|-------------------|--------------------|-----------|-----------------|------------------|-------------|-------------------|--------------------|
| Section                                                            | # of<br>Paragraphs | Compliant | Under<br>Review | Not Compliant | % Compliant | % Under<br>Review | % Not<br>Compliant | Compliant | Under<br>Review | Not<br>Compliant | % Compliant | % Under<br>Review | % Not<br>Compliant |
| Policies & Training<br>Generally                                   | 12                 | 8         | 4               | 0             | 67%         | 33%               | 0%                 | 12        | 0               | 0                | 100%        | 0%                | 0%                 |
| Use of Force                                                       | 84                 | 71        | 13              | 0             | 85%         | 15%               | 0%                 | 82        | 1               | 1                | 98%         | 1%                | 1%                 |
| Crisis Intervention Team                                           | 11                 | 10        | 1               | 0             | 91%         | 9%                | 0%                 | 11        | 0               | 0                | 100%        | 0%                | 0%                 |
| Stops, Searches, and<br>Arrests                                    | 41                 | 22        | 19              | 0             | 54%         | 46%               | 0%                 | 37        | 4               | 0                | 90%         | 10%               | 0%                 |
| Custodial Interrogations                                           | 8                  | 0         | 8               | 0             | 0%          | 100%              | 0%                 | 8         | 0               | 0                | 100%        | 0%                | 0%                 |
| Photographic Line-Ups                                              | 6                  | 0         | 6               | 0             | 0%          | 100%              | 0%                 | 5         | 1               | 0                | 83%         | 17%               | 0%                 |
| Bias-Free Policing                                                 | 18                 | 13        | 5               | 0             | 72%         | 28%               | 0%                 | 17        | 1               | 0                | 94%         | 6%                | 0%                 |
| Policing Free of Gender<br>Bias                                    | 28                 | 25        | 3               | 0             | 89%         | 11%               | 0%                 | 27        | 1               | 0                | 96%         | 4%                | 0%                 |
| Community Engagement                                               | 11                 | 6         | 5               | 0             | 55%         | 45%               | 0%                 | 11        | 0               | 0                | 100%        | 0%                | 0%                 |
| Recruitment                                                        | 11                 | 8         | 3               | 0             | 73%         | 27%               | 0%                 | 11        | 0               | 0                | 100%        | 0%                | 0%                 |
| Academy and In-Service<br>Training                                 | 44                 | 39        | 5               | 0             | 89%         | 11%               | 0%                 | 43        | 1               | 0                | 98%         | 2%                | 0%                 |
| Officer Assistance & Support                                       | 6                  | 0         | 6               | 0             | 0%          | 100%              | 0%                 | 6         | 0               | 0                | 100%        | 0%                | 0%                 |
| Performance Evaluations<br>& Promotions                            | 11                 | 8         | 3               | 0             | 73%         | 27%               | 0%                 | 10        | 1               | 0                | 91%         | 9%                | 0%                 |
| Supervision                                                        | 26                 | 14        | 12              | 0             | 54%         | 46%               | 0%                 | 19        | 7               | 0                | 73%         | 27%               | 0%                 |
| Secondary Employment<br>System                                     | 43                 | 12        | 31              | 0             | 28%         | 72%               | 0%                 | 12        | 31              | 0                | 28%         | 72%               | 0%                 |
| Misconduct Complaint<br>Intake, Investigation, and<br>Adjudication | 52                 | 38        | 14              | 0             | 73%         | 27%               | 0%                 | 47        | 5               | 0                | 90%         | 10%               | 0%                 |
| Transparency and<br>Oversight                                      | 17                 | 10        | 5               | 2             | 59%         | 29%               | 12%                | 14        | 1               | 2                | 82%         | 6%                | 12%                |
| Total                                                              | 429                | 284       | 143             | 2             | 66%         | 33%               | 0%                 | 372       | 54              | 3                | 87%         | 13%               | 1%                 |