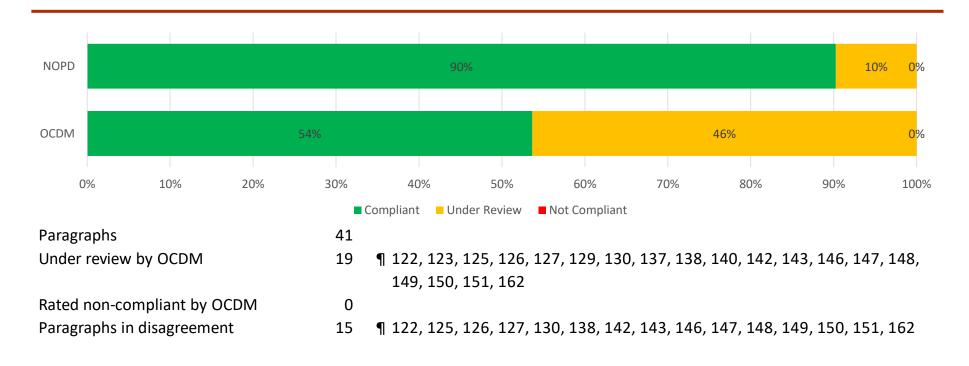

| 84 |                                                         |
|-----------------------------|----|---------------------------------------------------------|
| Under review by OCDM        | 13 | ¶ 30, 31, 32, 33, 36, 42, 50, 67, 83, 97, 105, 107, 108 |
| Rated non-compliant by OCDM | 0  |                                                         |
| Paragraphs in disagreement  | 12 | ¶ 31, 32, 33, 36, 42, 50, 67, 83, 97, 105, 107, 108     |

#### ¶31 rated non-compliant by NOPD





## **Crisis Intervention Team**



| Paragraphs                  | 11 |       |
|-----------------------------|----|-------|
| Under review by OCDM        | 1  | ¶ 112 |
| Rated non-compliant by OCDM | 0  |       |
| Paragraphs in disagreement  | 1  | ¶ 112 |





#### Stops, Searches, and Arrests







#### **Custodial Interrogations**



8 ¶ 164, 165, 166, 167, 168, 169, 170, 163



Paragraphs in disagreement



#### **Photographic Line-ups**







## **Bias-free Policing**



| Paragraphs                  | 18 |                           |
|-----------------------------|----|---------------------------|
| Under review by OCDM        | 5  | ¶ 182, 188, 189, 192, 193 |
| Rated non-compliant by OCDM | 0  |                           |
| Paragraphs in disagreement  | 4  | ¶ 182, 188, 192, 193      |





## **Policing Free of Gender Bias**







## **Community Engagement**







## Recruitment







## **Academy and In-Service Training**







#### **Officer Assistance & Support**







## **Performance Evaluations & Promotions**







## Supervision







## **Secondary Emplo