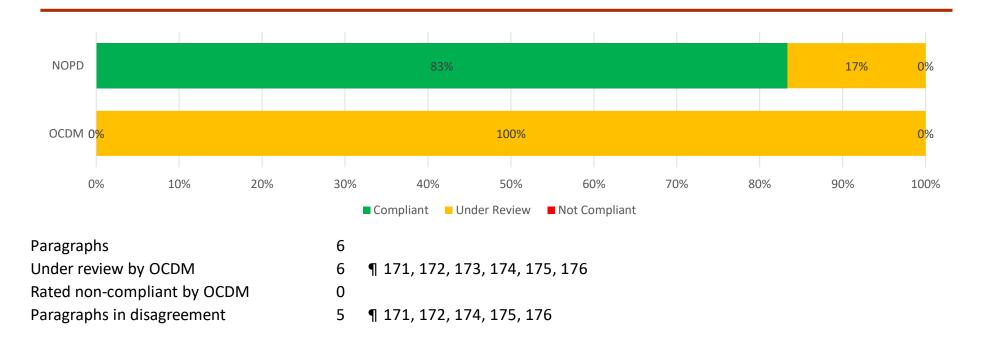

-------------------|
| Under review by OCDM        | 13 | ¶ 30, 31, 32, 33, 36, 42, 50, 67, 83, 97, 105, 107, 108 |
| Rated non-compliant by OCDM | 0  |                                                         |
| Paragraphs in disagreement  | 12 | ¶ 31, 32, 33, 36, 42, 50, 67, 83, 97, 105, 107, 108     |

#### ¶31 rated non-compliant by NOPD





## **Crisis Intervention Team**



| Paragraphs                  | 11 |       |
|-----------------------------|----|-------|
| Under review by OCDM        | 1  | ¶ 112 |
| Rated non-compliant by OCDM | 0  |       |
| Paragraphs in disagreement  | 1  | ¶ 112 |





#### Stops, Searches, and Arrests







#### **Custodial Interrogations**



8 ¶ 164, 165, 166, 167, 168, 169, 170, 163



Paragraphs in disagreement



#### **Photographic Line-ups**







## **Bias-free Policing**



| Paragraphs                  | 18 |                           |
|-----------------------------|----|---------------------------|
| Under review by OCDM        | 5  | ¶ 182, 188, 189, 192, 193 |
| Rated non-compliant by OCDM | 0  |                           |
| Paragraphs in disagreement  | 4  | ¶ 182, 188, 192, 193      |





## **Policing Free of Gender Bias**







## **Community Engagement**







## Recruitment







## **Academy and In-Service Training**







#### **Officer Assistance & Support**







## **Performance Evaluations & Promotions**







## Supervision







## **Secondary Employment System**





16

#### A DRLEAM **Misconduct Complaint Intake, Investigation and Adjudication**



| Paragraphs                  | 52 |