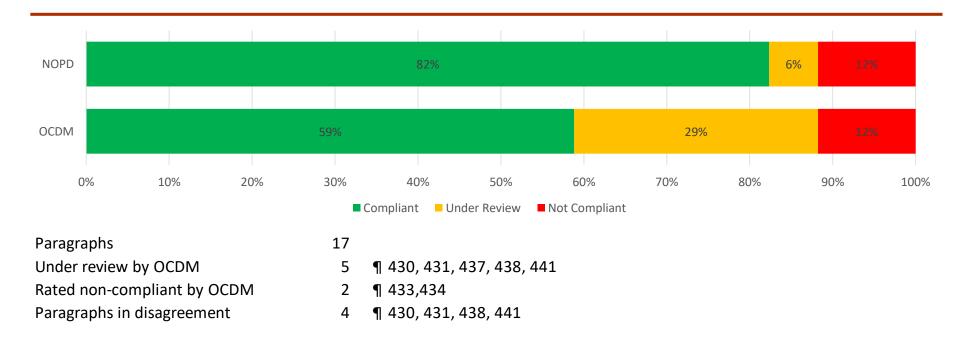

### **Transparency and Oversight**

## **Consent Decree Compliance Data**

|                                                                    |                    | OCDM      |                 |               |             |                   |                    |           |                 |                  |             |                   |                    |
|--------------------------------------------------------------------|--------------------|-----------|-----------------|---------------|-------------|-------------------|--------------------|-----------|-----------------|------------------|-------------|-------------------|--------------------|
| Section                                                            | # of<br>Paragraphs | Compliant | Under<br>Review | Not Compliant | % Compliant | % Under<br>Review | % Not<br>Compliant | Compliant | Under<br>Review | Not<br>Compliant | % Compliant | % Under<br>Review | % Not<br>Compliant |
| Policies & Training<br>Generally                                   | 12                 | 8         | 4               | 0             | 67%         | 33%               | 0%                 | 12        | 0               | 0                | 100%        | 0%                | 0%                 |
| Use of Force                                                       | 84                 | 71        | 13              | 0             | 85%         | 15%               | 0%                 | 82        | 1               | 1                | 98%         | 1%                | 1%                 |
| Crisis Intervention Team                                           | 11                 | 10        | 1               | 0             | 91%         | 9%                | 0%                 | 11        | 0               | 0                | 100%        | 0%                | 0%                 |
| Stops, Searches, and<br>Arrests                                    | 41                 | 22        | 19              | 0             | 54%         | 46%               | 0%                 | 37        | 4               | 0                | 90%         | 10%               | 0%                 |
| Custodial Interrogations                                           | 8                  | 0         | 8               | 0             | 0%          | 100%              | 0%                 | 8         | 0               | 0                | 100%        | 0%                | 0%                 |
| Photographic Line-Ups                                              | 6                  | 0         | 6               | 0             | 0%          | 100%              | 0%                 | 5         | 1               | 0                | 83%         | 17%               | 0%                 |
| Bias-Free Policing                                                 | 18                 | 13        | 5               | 0             | 72%         | 28%               | 0%                 | 17        | 1               | 0                | 94%         | 6%                | 0%                 |
| Policing Free of Gender<br>Bias                                    | 28                 | 25        | 3               | 0             | 89%         | 11%               | 0%                 | 27        | 1               | 0                | 96%         | 4%                | 0%                 |
| Community Engagement                                               | 11                 | 6         | 5               | 0             | 55%         | 45%               | 0%                 | 11        | 0               | 0                | 100%        | 0%                | 0%                 |
| Recruitment                                                        | 11                 | 8         | 3               | 0             | 73%         | 27%               | 0%                 | 11        | 0               | 0                | 100%        | 0%                | 0%                 |
| Academy and In-Service<br>Training                                 | 44                 | 39        | 5               | 0             | 89%         | 11%               | 0%                 | 43        | 1               | 0                | 98%         | 2%                | 0%                 |
| Officer Assistance & Support                                       | 6                  | 0         | 6               | 0             | 0%          | 100%              | 0%                 | 6         | 0               | 0                | 100%        | 0%                | 0%                 |
| Performance Evaluations<br>& Promotions                            | 11                 | 8         | 3               | 0             | 73%         | 27%               | 0%                 | 10        | 1               | 0                | 91%         | 9%                | 0%                 |
| Supervision                                                        | 26                 | 14        | 12              | 0             | 54%         | 46%               | 0%                 | 19        | 7               | 0                | 73%         | 27%               | 0%                 |
| Secondary Employment<br>System                                     | 43                 | 12        | 31              | 0             | 28%         | 72%               | 0%                 | 12        | 31              | 0                | 28%         | 72%               | 0%                 |
| Misconduct Complaint<br>Intake, Investigation, and<br>Adjudication | 52                 | 38        | 14              | 0             | 73%         | 27%               | 0%                 | 47        | 5               | 0                | 90%         | 10%               | 0%                 |
| Transparency and<br>Oversight                                      | 17                 | 10        | 5               | 2             | 59%         | 29%               | 12%                | 14        | 1               | 2                | 82%         | 6%                | 12%                |
| Total                                                              | 429                | 284       | 143             | 2             | 66%         | 33%               | 0%                 | 372       | 54              | 3                | 87%         | 13%               | 1%                 |