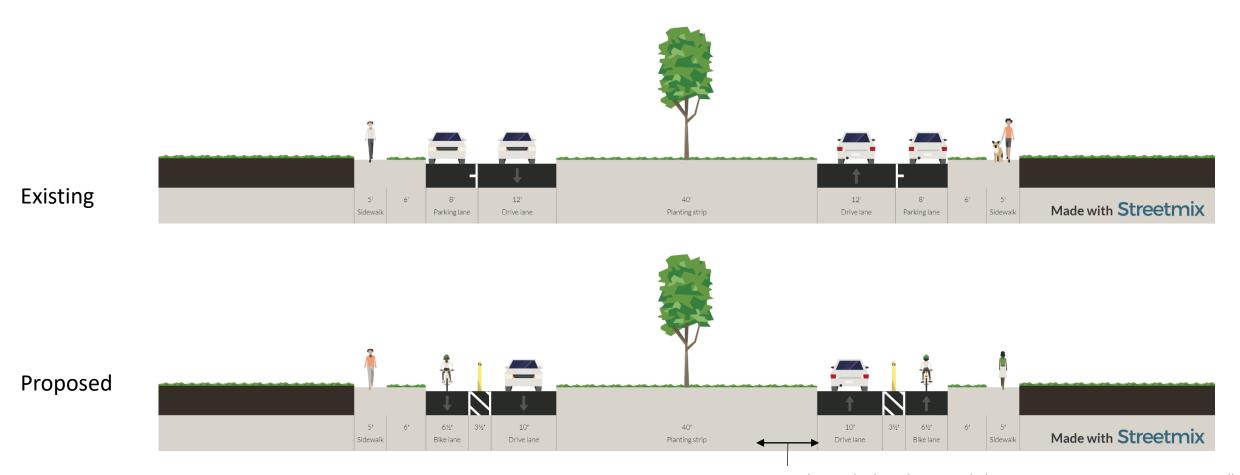

Florence Drive (Gen. DeGaulle to Old Behrman Hwy)

## Garden Oaks Drive (Gen. DeGaulle to Old Behrman Hwy)