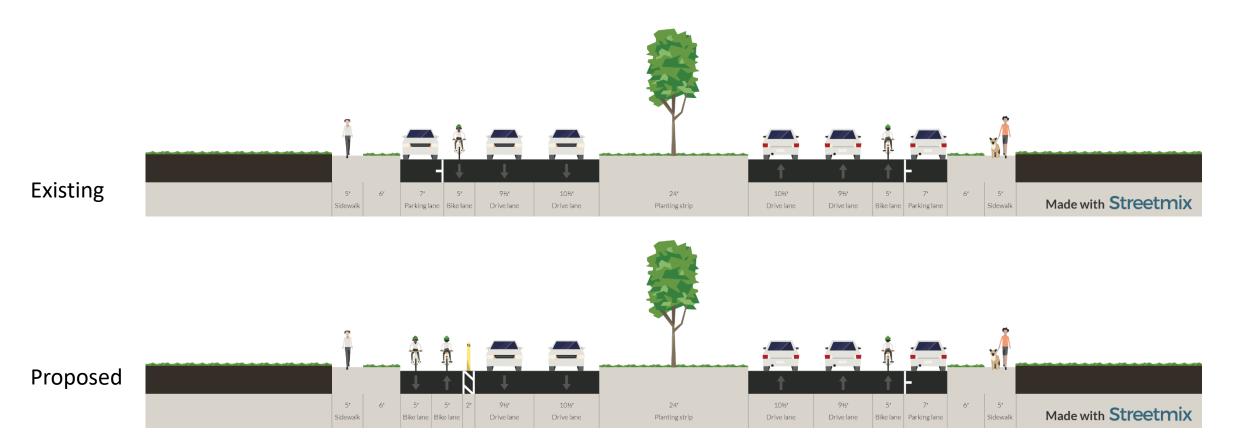

### Mardi Gras Boulevard (Shirley to LB Landry)

### Mardi Gras Boulevard (near Shirley)