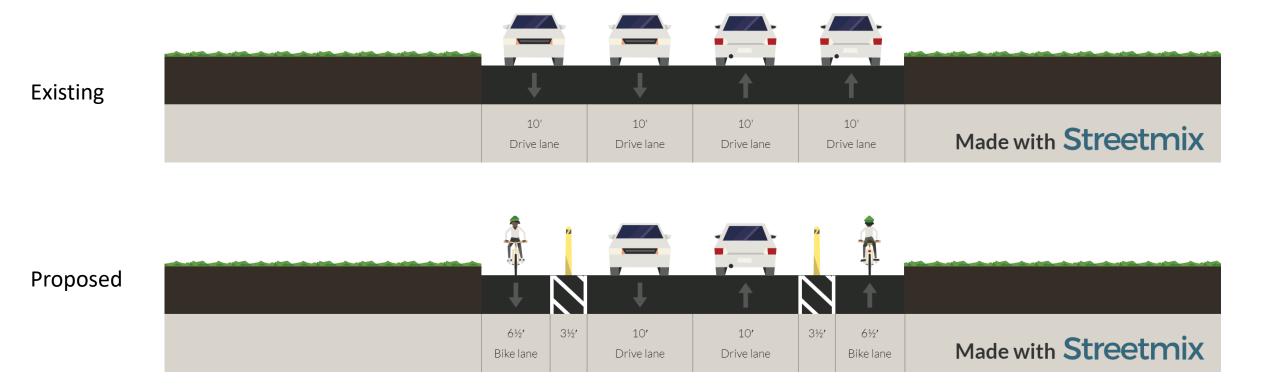

Florence Drive (Gen. DeGaulle to Old Behrman Hwy)



## Garden Oaks Drive (Gen. DeGaulle to Old Behrman Hwy)



## General De Gaulle Drive (Shirley to Wall)



# Holiday Drive (General Meyer to MacArthur)



# Holiday Drive (MacArthur to General De Gaulle)



# Holiday Drive (MacArthur to Behrman)



### MacArthur Boulevard (Kabel to Woodland)



### MacArthur Boulevard (Holiday to Kabel)



### MacArthur Boulevard (MacArthur to Holiday)



### Mardi Gras Boulevard (Shirley to LB Landry)







### Mardi Gras Boulevard (near Shirley)



## Westbend Parkway (Wall to General De Gaulle)



#### Woodland Drive (General Meyer to General De Gaulle)



### Woodland Drive (General De Gaulle to Tullis)



Neutral ground side parking provided on existing pavement near Gen. De Gaulle

### Newton Street (Levee Path to Behrman)



#### Existing



Proposed

### Wall Boulevard (General De Gaulle to Holiday)



Note: Parking between drive lane and bike lane in East-bound direction between Cypress Acres Dr and Flanders St.

## Lawrence Street (Behrman Ave to Behrman Park)



# Odeon Street (Wall to Patterson)