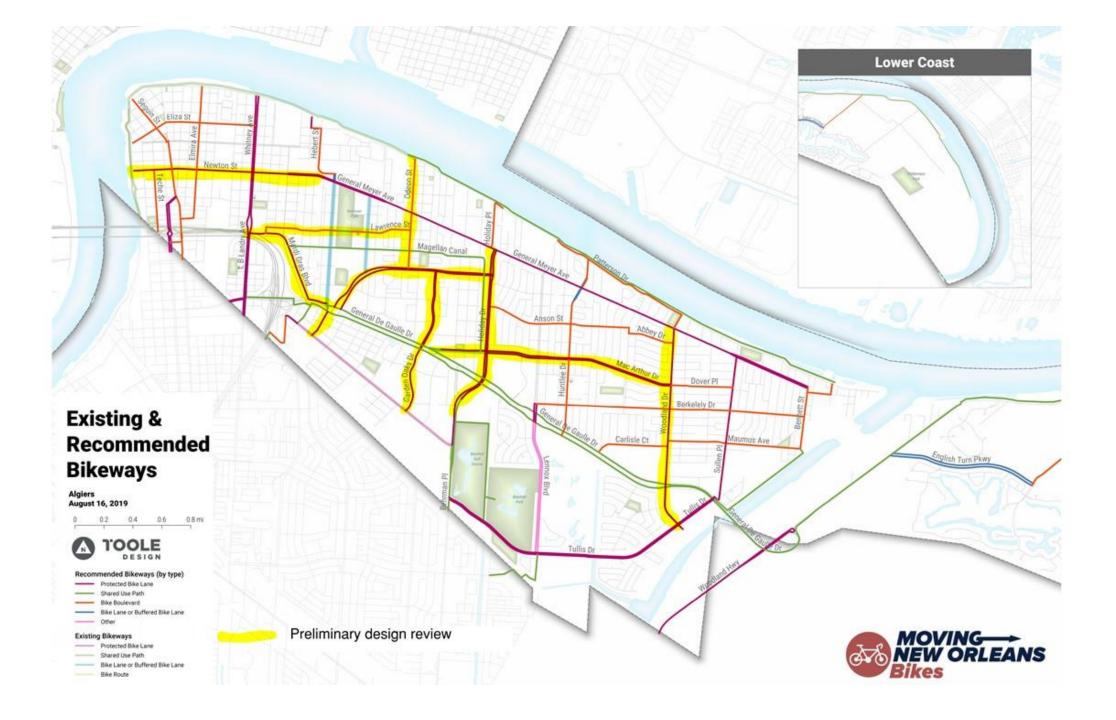

### MacArthur Boulevard (Kabel to Woodland)

### MacArthur Boulevard (Holiday to Kabel)

### MacArthur Boulevard (MacArthur to Holiday)