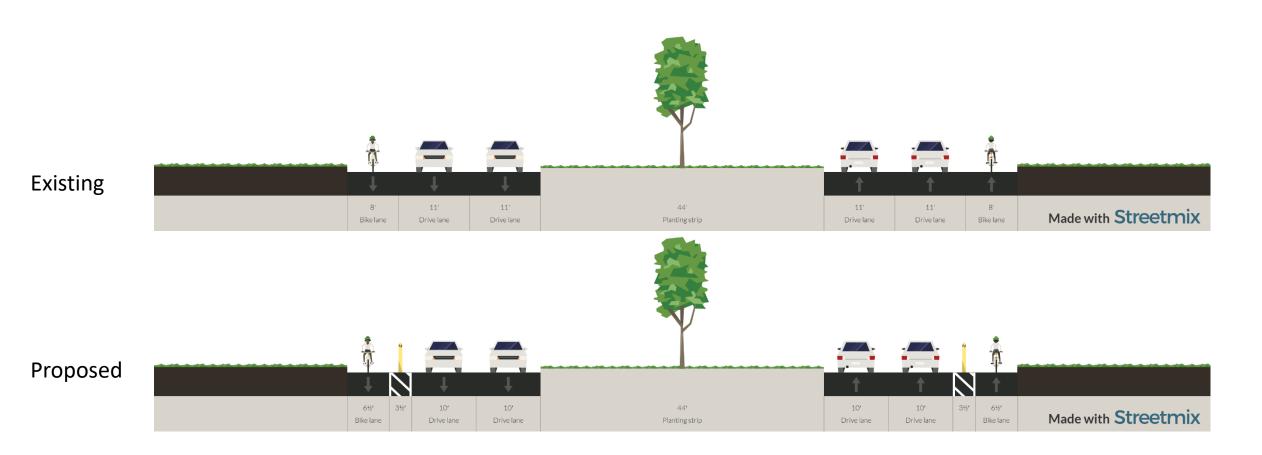

Florence Drive (Gen. DeGaulle to Old Behrman Hwy)



## Garden Oaks Drive (Gen. DeGaulle to Old Behrman Hwy)



## General De Gaulle Drive (Shirley to Wall)



# Holiday Drive (General Meyer to MacArthur)



# Holiday Drive (MacArthur to General De Gaulle)



# Holiday Drive (MacArthur to Behrman)



### MacArthur Boulevard (Kabel to Woodland)



### MacArthur Boulevard (Holiday to Kabel)



### MacArthur Boulevard (MacArthur to Holiday)



### Mardi Gras Boulevard (Shirley to LB Landry)







### Mardi Gras Boulevard (near Shirley)



## Westbend Parkway (Wall to General De Gaulle)



#### Woodland Drive (General Meyer to General De Gaulle)



### Woodland Drive (General De Gaulle to Tullis)



Neutral ground side parking provided on existing pavement near Gen. De Gaulle

### Newton Street (Levee Path to Behrman)



#### Existing



Proposed

### Wall Boulevard (General De Gaulle to Holiday)



Note: Parking between drive lane and bike lane in East-bound direction between Cypress Acres Dr and Flanders St.

## Lawrence Street (Behrman Ave to Behrman Park)



# Odeon Street (Wall to