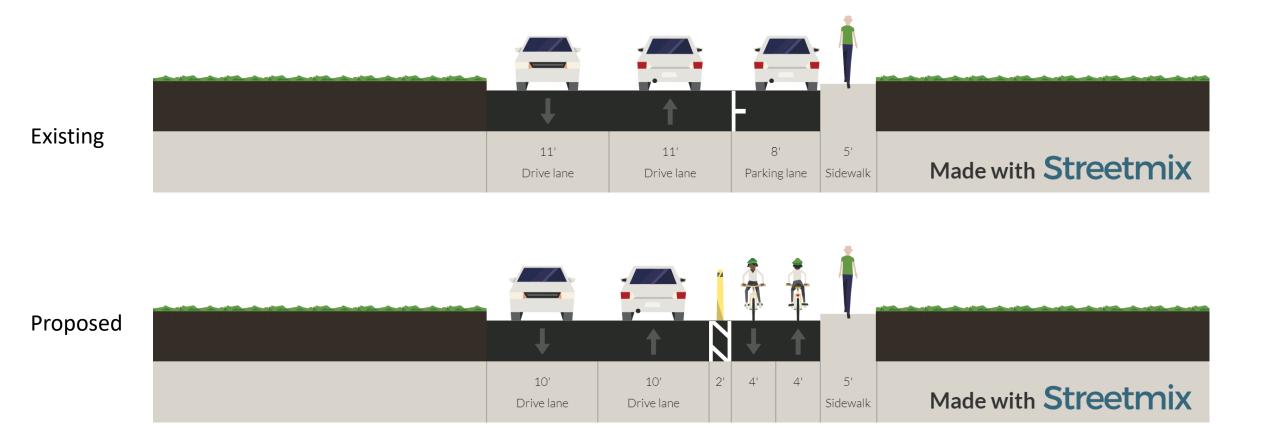

Florence Drive (Gen. DeGaulle to Old Behrman Hwy)



## Garden Oaks Drive (Gen. DeGaulle to Old Behrman Hwy)



## General De Gaulle Drive (Shirley to Wall)



# Holiday Drive (General Meyer to MacArthur)



# Holiday Drive (MacArthur to General De Gaulle)



# Holiday Drive (MacArthur to Behrman)



### MacArthur Boulevard (Kabel to Woodland)



### MacArthur Boulevard (Holiday to Kabel)



### MacArthur Boulevard (MacArthur to Holiday)



### Mardi Gras Boulevard (Shirley to LB Landry)







### Mardi Gras Boulevard (near Shirley)



## Westbend Parkway (Wall to General De Gaulle)



#### Woodland Drive (General Meyer to General De Gaulle)



### Woodland Drive (General De Gaulle to Tullis)



Neutral ground side parking provided on existing pavement near Gen. De Gaulle

### Newton Street (Levee Path to Behrman)



#### Existing



Proposed

### Wall Boulevard (General De Gaulle to Holiday)



Note: Parking between drive lane and bike lane in East-bound direction between Cypress Acres Dr and Flanders St.

## Lawrence Street (Behrman Ave to Behrman Park)



# Odeon Street (Wall to Patterson)