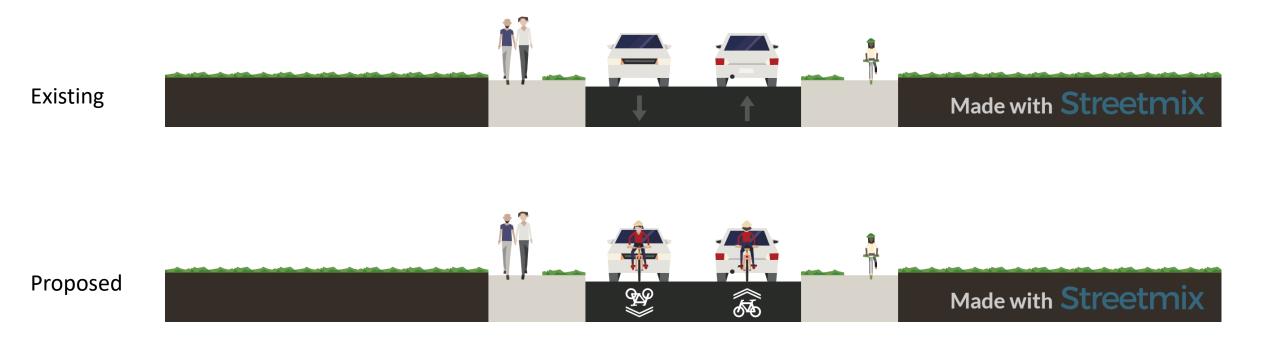

hur Boulevard (Kabel to Woodland)



### MacArthur Boulevard (Holiday to Kabel)



### MacArthur Boulevard (MacArthur to Holiday)



### Mardi Gras Boulevard (Shirley to LB Landry)







### Mardi Gras Boulevard (near Shirley)



## Westbend Parkway (Wall to General De Gaulle)



#### Woodland Drive (General Meyer to General De Gaulle)



### Woodland Drive (General De Gaulle to Tullis)



Neutral ground side parking provided on existing pavement near Gen. De Gaulle

### Newton Street (Levee Path to Behrman)



#### Existing



Proposed

### Wall Boulevard (General De Gaulle to Holiday)



Note: Parking between drive lane and bike lane in East-bound direction between Cypress Acres Dr and Flanders St.

## Lawrence Street (Behrman Ave to Behrman Park)



# Odeon Street (Wall to Patterson)