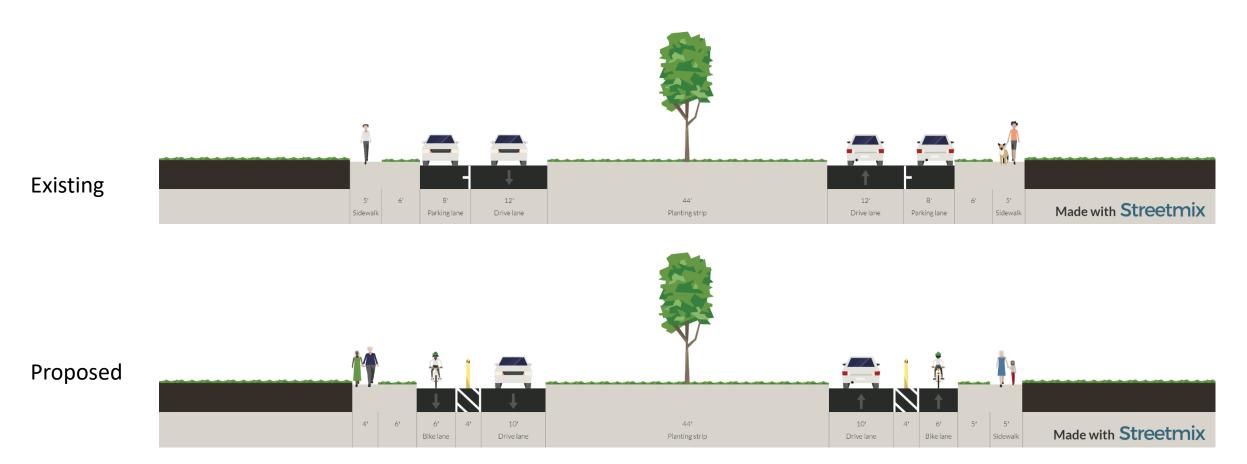

#### Woodland Drive (General Meyer to General De Gaulle)

### Woodland Drive (General De Gaulle to Tullis)

Neutral ground side parking provided on existing pavement near Gen. De Gaulle