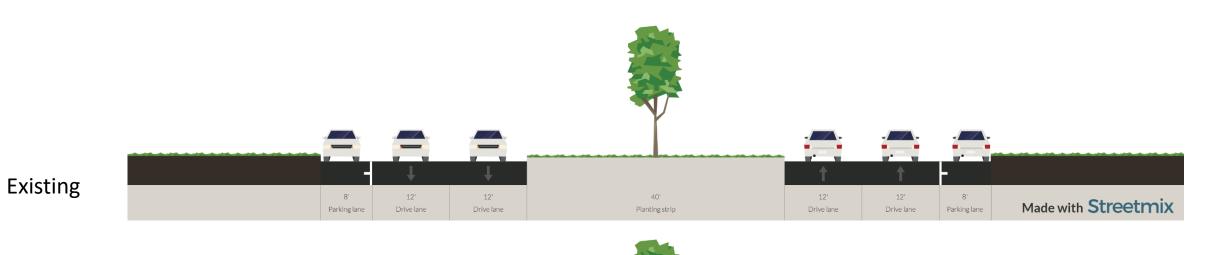

Florence Drive (Gen. DeGaulle to Old Behrman Hwy)



## Garden Oaks Drive (Gen. DeGaulle to Old Behrman Hwy)



## General De Gaulle Drive (Shirley to Wall)



# Holiday Drive (General Meyer to MacArthur)



# Holiday Drive (MacArthur to General De Gaulle)



# Holiday Drive (MacArthur to Behrman)



### MacArthur Boulevard (Kabel to Woodland)



### MacArthur Boulevard (Holiday to Kabel)



### MacArthur Boulevard (MacArthur to Holiday)



### Mardi Gras Boulevard (Shirley to LB Landry)







### Mardi Gras Boulevard (near Shirley)



## Westbend Parkway (Wall to General De Gaulle)



#### Woodland Drive (General Meyer to General De Gaulle)



### Woodland Drive (General De Gaulle to Tullis)



Neutral ground side parking provided on existing pavement near Gen. De Gaulle

### Newton Street (Levee Path to Behrman)



#### Existing



Proposed

### Wall Boulevard (General De Gaulle to Holiday)



Note: Parking between drive lane and bike lane in East-bound direction between Cypress Acres Dr and Flanders St.

## Lawrence Street (Behrman Ave to Behrman Park)



# Odeon Street (Wall to Patterson)