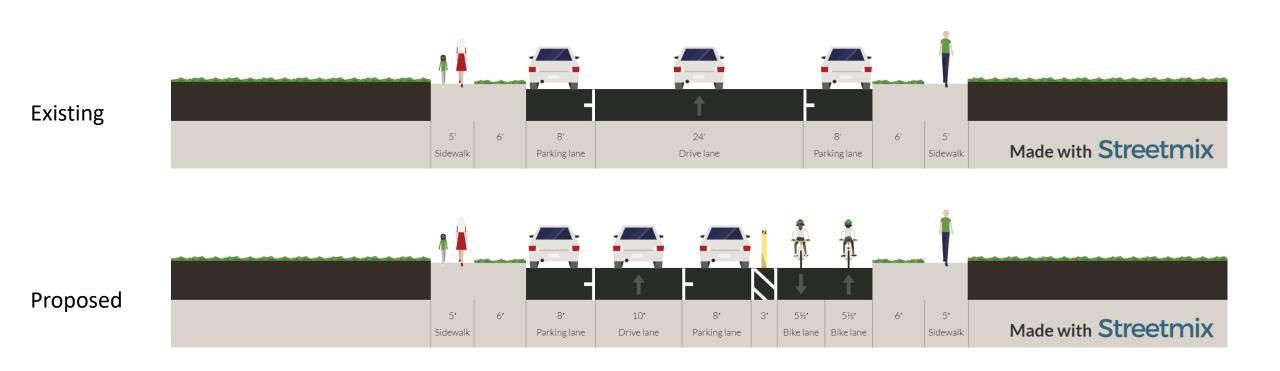

# Holiday Drive (General Meyer to MacArthur)

# Holiday Drive (MacArthur to General De Gaulle)

# Holiday Drive (MacArthur to Behrman)