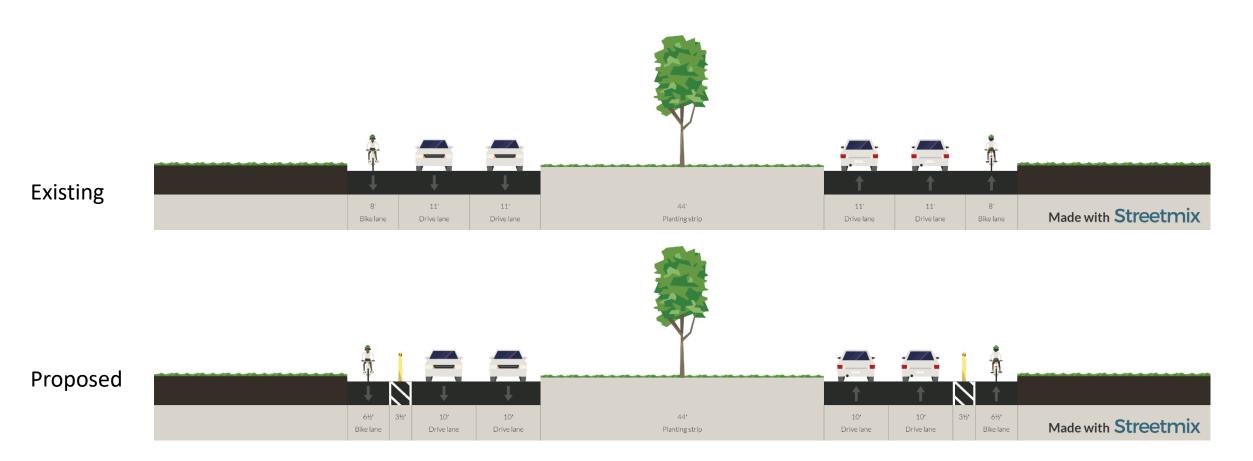

Florence Drive (Gen. DeGaulle to Old Behrman Hwy)



## Garden Oaks Drive (Gen. DeGaulle to Old Behrman Hwy)



## General De Gaulle Drive (Shirley to Wall)



# Holiday Drive (General Meyer to MacArthur)



# Holiday Drive (MacArthur to General De Gaulle)



# Holiday Drive (MacArthur to Behrman)



### MacArthur Boulevard (Kabel to Woodland)



### MacArthur Boulevard (Holiday to Kabel)



### MacArthur Boulevard (MacArthur to Holiday)



### Mardi Gras Boulevard (Shirley to LB Landry)







### Mardi Gras Boulevard (near Shirley)



## Westbend Parkway (Wall to General De Gaulle)



#### Woodland Drive (General Meyer to General De Gaulle)



### Woodland Drive (General De Gaulle to Tullis)



Neutral ground side parking provided on existing pavement near Gen. De Gaulle

### Newton Street (Levee Path to Behrman)



#### Existing



Proposed

### Wall Boulevard (General De Gaulle to Holiday)



Note: Parking between drive lane and bike lane in East-bound direction between Cypress Acres Dr and Flanders St.

## Lawrence Street (Behrman Ave to