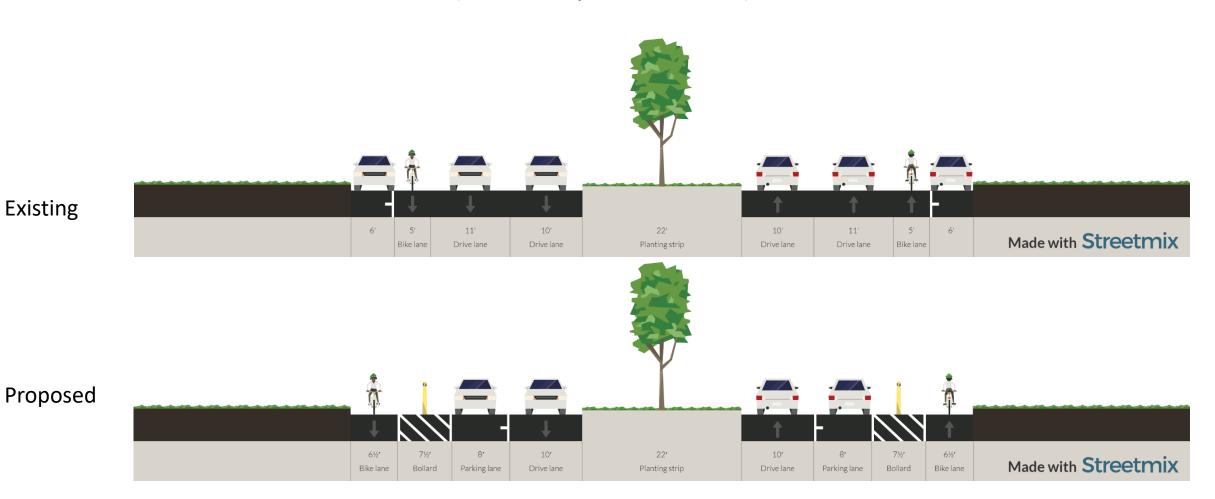

Florence Drive (Gen. DeGaulle to Old Behrman Hwy)



## Garden Oaks Drive (Gen. DeGaulle to Old Behrman Hwy)



## General De Gaulle Drive (Shirley to Wall)



# Holiday Drive (General Meyer to MacArthur)



# Holiday Drive (MacArthur to General De Gaulle)



# Holiday Drive (MacArthur to Behrman)



### MacArthur Boulevard (Kabel to Woodland)



### MacArthur Boulevard (Holiday to Kabel)



### MacArthur Boulevard (MacArthur to Holiday)



### Mardi Gras Boulevard (Shirley to LB Landry)







### Mardi Gras Boulevard (near Shirley)



## Westbend Parkway (Wall to General De Gaulle)



#### Woodland Drive (General Meyer to General De Gaulle)



### Woodland Drive (General De Gaulle to Tullis)



Neutral ground side parking provided on existing pavement near Gen. De Gaulle

### Newton Street (Levee Path to Behrman)



#### Existing



Proposed

### Wall Boulevard (General De Gaulle to Holiday)



Note: Parking between drive lane and bike lane in East-bound direction between Cypress Acres Dr