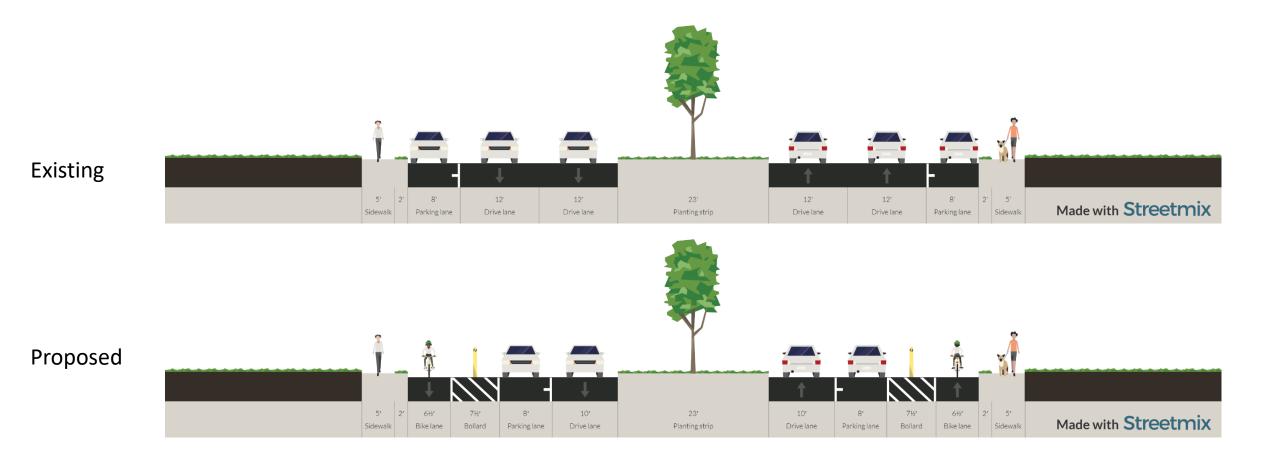

Florence Drive (Gen. DeGaulle to Old Behrman Hwy)



## Garden Oaks Drive (Gen. DeGaulle to Old Behrman Hwy)



## General De Gaulle Drive (Shirley to Wall)



# Holiday Drive (General Meyer to MacArthur)



# Holiday Drive (MacArthur to General De Gaulle)



# Holiday Drive (MacArthur to Behrman)



### MacArthur Boulevard (Kabel to Woodland)



### MacArthur Boulevard (Holiday to Kabel)



### MacArthur Boulevard (MacArthur to Holiday)



### Mardi Gras Boulevard (Shirley to LB Landry)







### Mardi Gras Boulevard (near Shirley)



## Westbend Parkway (Wall to General De Gaulle)



#### Woodland Drive (General Meyer to General De Gaulle)



### Woodland Drive (General De Gaulle to Tullis)



Neutral ground side parking provided on existing pavement near Gen. De Gaulle

### Newton Street (Levee Path to Behrman)



#### Existing



Proposed

### Wall Boulevard (General De Gaulle to Holiday)



Note: Parking between drive lane and bike lane in East-bound direction between Cypress Acres Dr and Flanders St.

## Lawrence Street (Behrman Ave to Behrman Park)



# Odeon Street (Wall to Patterson)