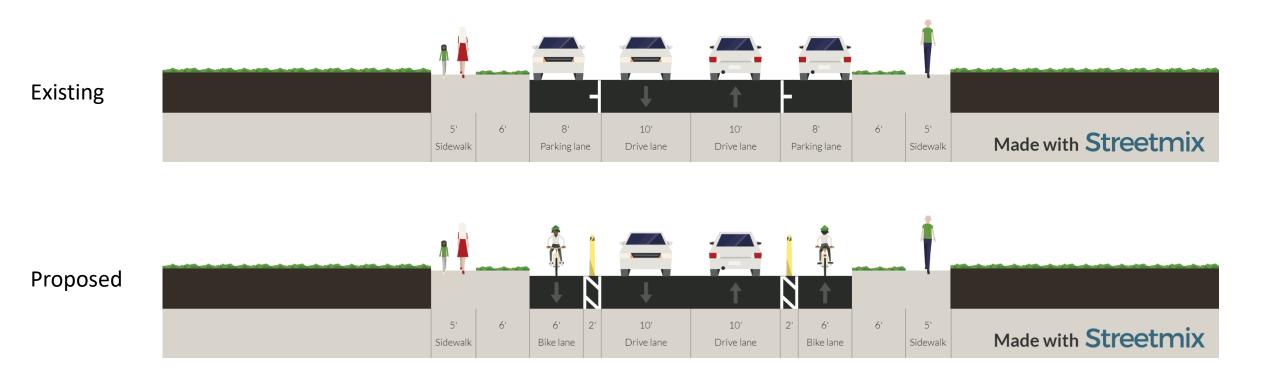

### Mardi Gras Boulevard (Shirley to LB Landry)

### Mardi Gras Boulevard (near Shirley)