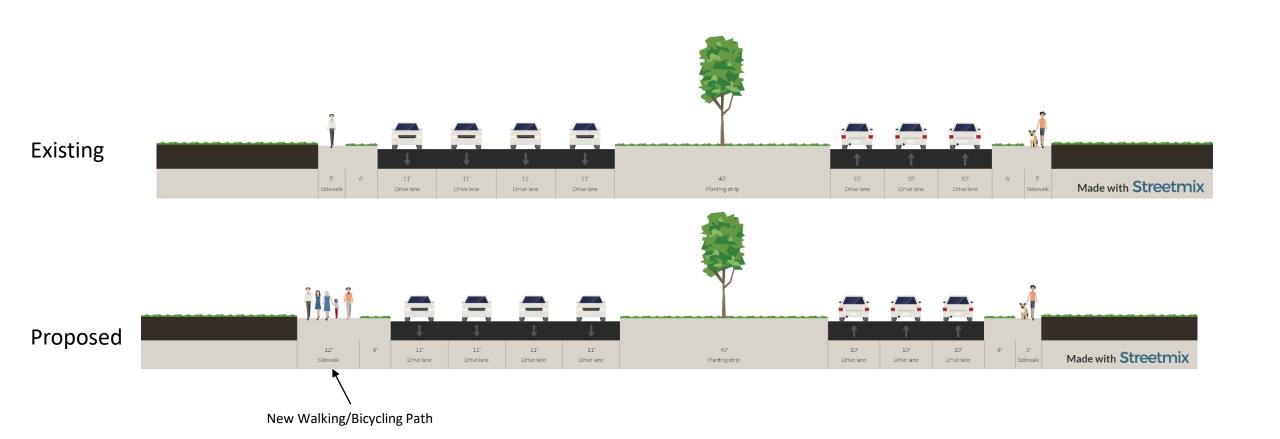

### Woodland Drive (General De Gaulle to Tullis)

Neutral ground side parking provided on existing pavement near Gen. De Gaulle