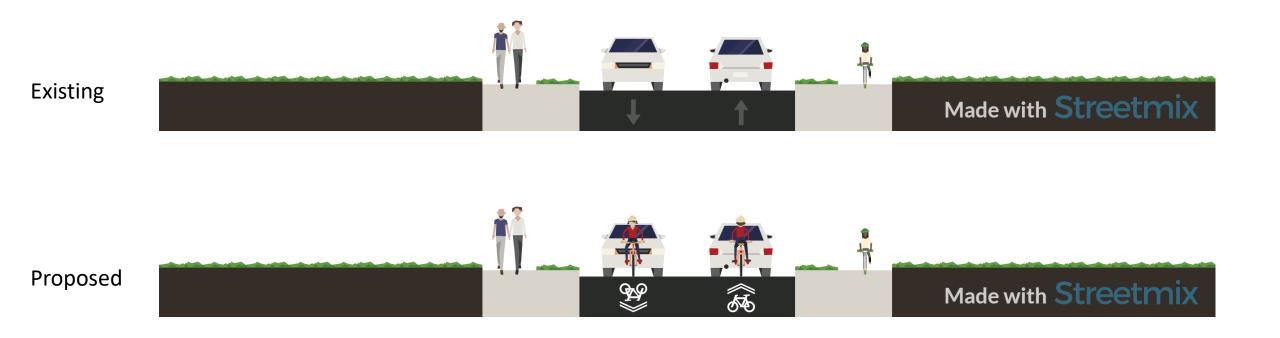

e (MacArthur to Behrman)



### MacArthur Boulevard (Kabel to Woodland)



### MacArthur Boulevard (Holiday to Kabel)



### MacArthur Boulevard (MacArthur to Holiday)



### Mardi Gras Boulevard (Shirley to LB Landry)







### Mardi Gras Boulevard (near Shirley)



## Westbend Parkway (Wall to General De Gaulle)



#### Woodland Drive (General Meyer to General De Gaulle)



### Woodland Drive (General De Gaulle to Tullis)



Neutral ground side parking provided on existing pavement near Gen. De Gaulle

### Newton Street (Levee Path to Behrman)



#### Existing



Proposed

### Wall Boulevard (General De Gaulle to Holiday)



Note: Parking between drive lane and bike lane in East-bound direction between Cypress Acres Dr and Flanders St.

## Lawrence Street (Behrman Ave to Behrman Park)



# Odeon Street (Wall to Patterson)