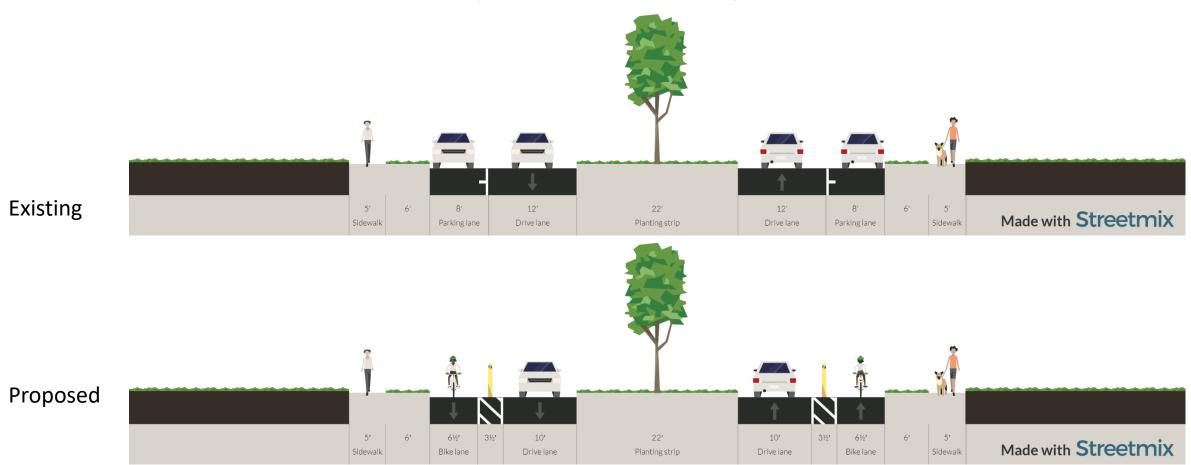

Florence Drive (Gen. DeGaulle to Old Behrman Hwy)



## Garden Oaks Drive (Gen. DeGaulle to Old Behrman Hwy)



## General De Gaulle Drive (Shirley to Wall)



# Holiday Drive (General Meyer to MacArthur)



# Holiday Drive (MacArthur to General De Gaulle)



# Holiday Drive (MacArthur to Behrman)



### MacArthur Boulevard (Kabel to Woodland)



### MacArthur Boulevard (Holiday to Kabel)



### MacArthur Boulevard (MacArthur to Holiday)



### Mardi Gras Boulevard (Shirley to LB Landry)







### Mardi Gras Boulevard (near Shirley)



## Westbend Parkway (Wall to General De Gaulle)



#### Woodland Drive (General Meyer to General De Gaulle)



### Woodland Drive (General De Gaulle to Tullis)



Neutral ground side parking provided on existing pavement near Gen. De Gaulle

### Newton Street (Levee Path to Behrman)



#### Existing



Proposed

### Wall Boulevard (General De Gaulle to Holiday)



Note: Parking between drive lane and bike lane in East-bound direction between Cypress Acres Dr and Flanders St.

## Lawrence Street (Behrman Ave to Behrman Park)



# Odeon Street (Wall to Patterson)