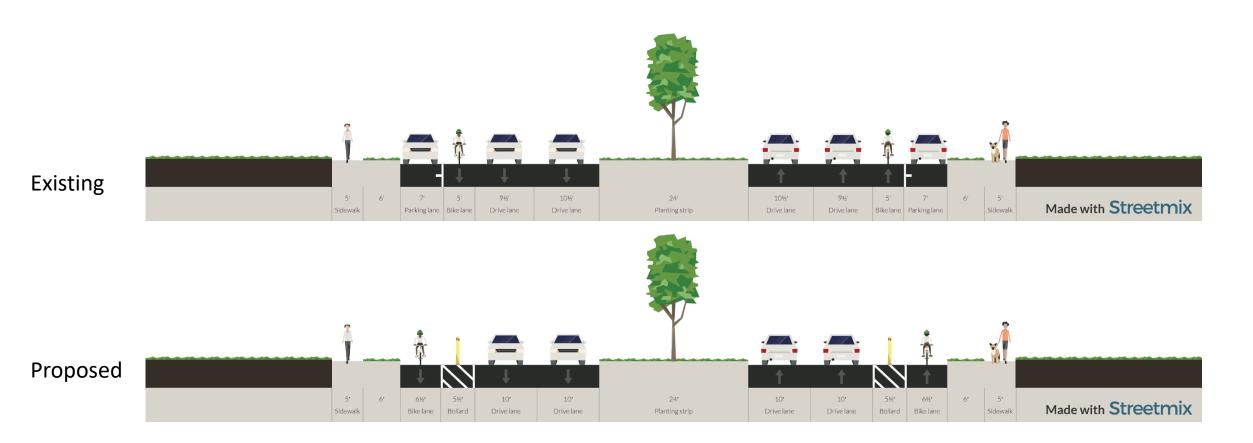

### MacArthur Boulevard (Kabel to Woodland)

### MacArthur Boulevard (Holiday to Kabel)

### MacArthur Boulevard (MacArthur to Holiday)