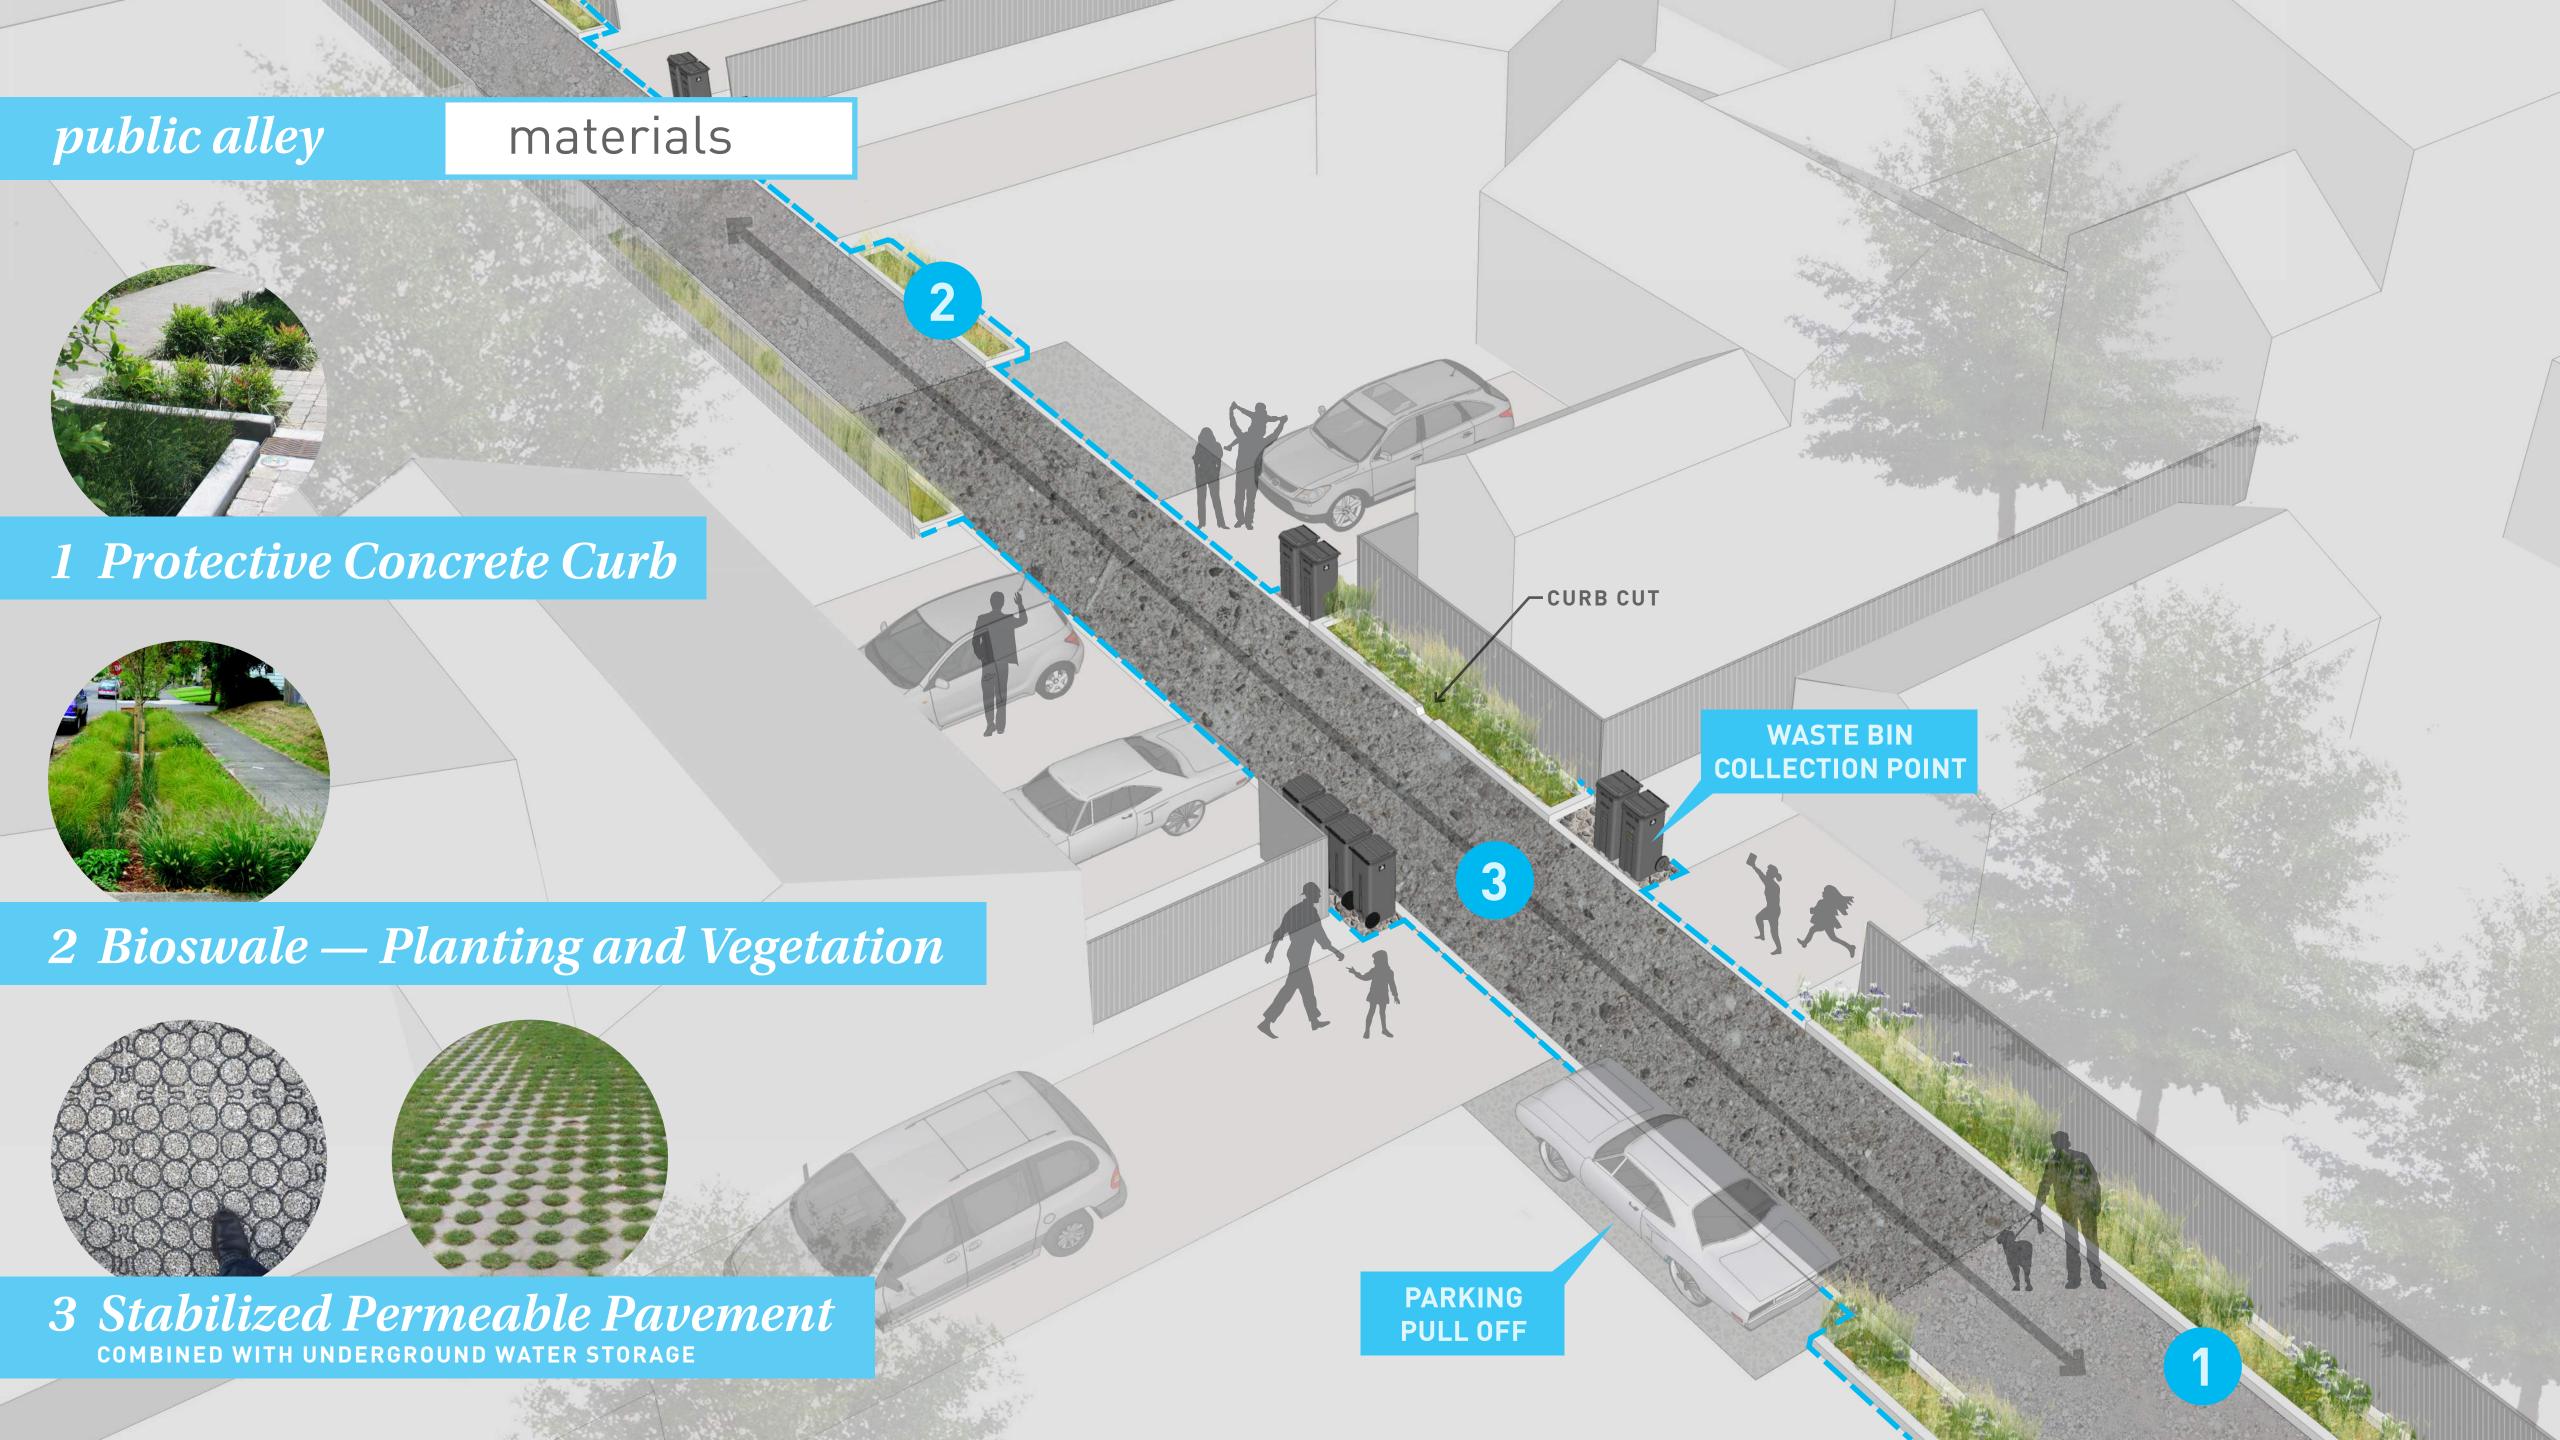

cts proposed in City's application to National Disaster Resilience Competition** 





**Streets & Corridors** 



**Open Spaces** 



Parks & Playgrounds



**Vacant Lots** 



**Home & Property Improvements** 

#### **Hazard Mitigation Grant Program (HMGP) Project Locations**



#### **Benefits of the Projects**



Reduced risk of flooding and subsidence



Neighborhood beautification & economic development



Recreation & health



**Environmental awareness** 









SWMM model developed in analysis

Mitigate and reduce flooding

Upgrade infrastructure and reroute storm drain

Slow and store water with green infrastructure

### 2 year storm existing









#### 2 year storm proposed









#### 2 year storm proposed













## bioswales





### conflicts and challenges













# Lakeview Drainage Upgrades & Green Infrastructure - Conclusion

- Questions, Comments or Concerns?
- Resilience Outreach Manager-
  - Charles Allen- <u>ceallen@nola.gov</u>
- Green Infrastructure Program Manager-
  - Jennifer Larmeu- jjlarmeu@nola.gov
- Lakeview Green Infrastructure Project Manager
  - Meagan Williams- <u>memwilliams@nola.gov</u>
- Capital Improvement Program
  - Sarah McLaughlin-Porteous -<u>snmclaughlin@nola.gov</u>