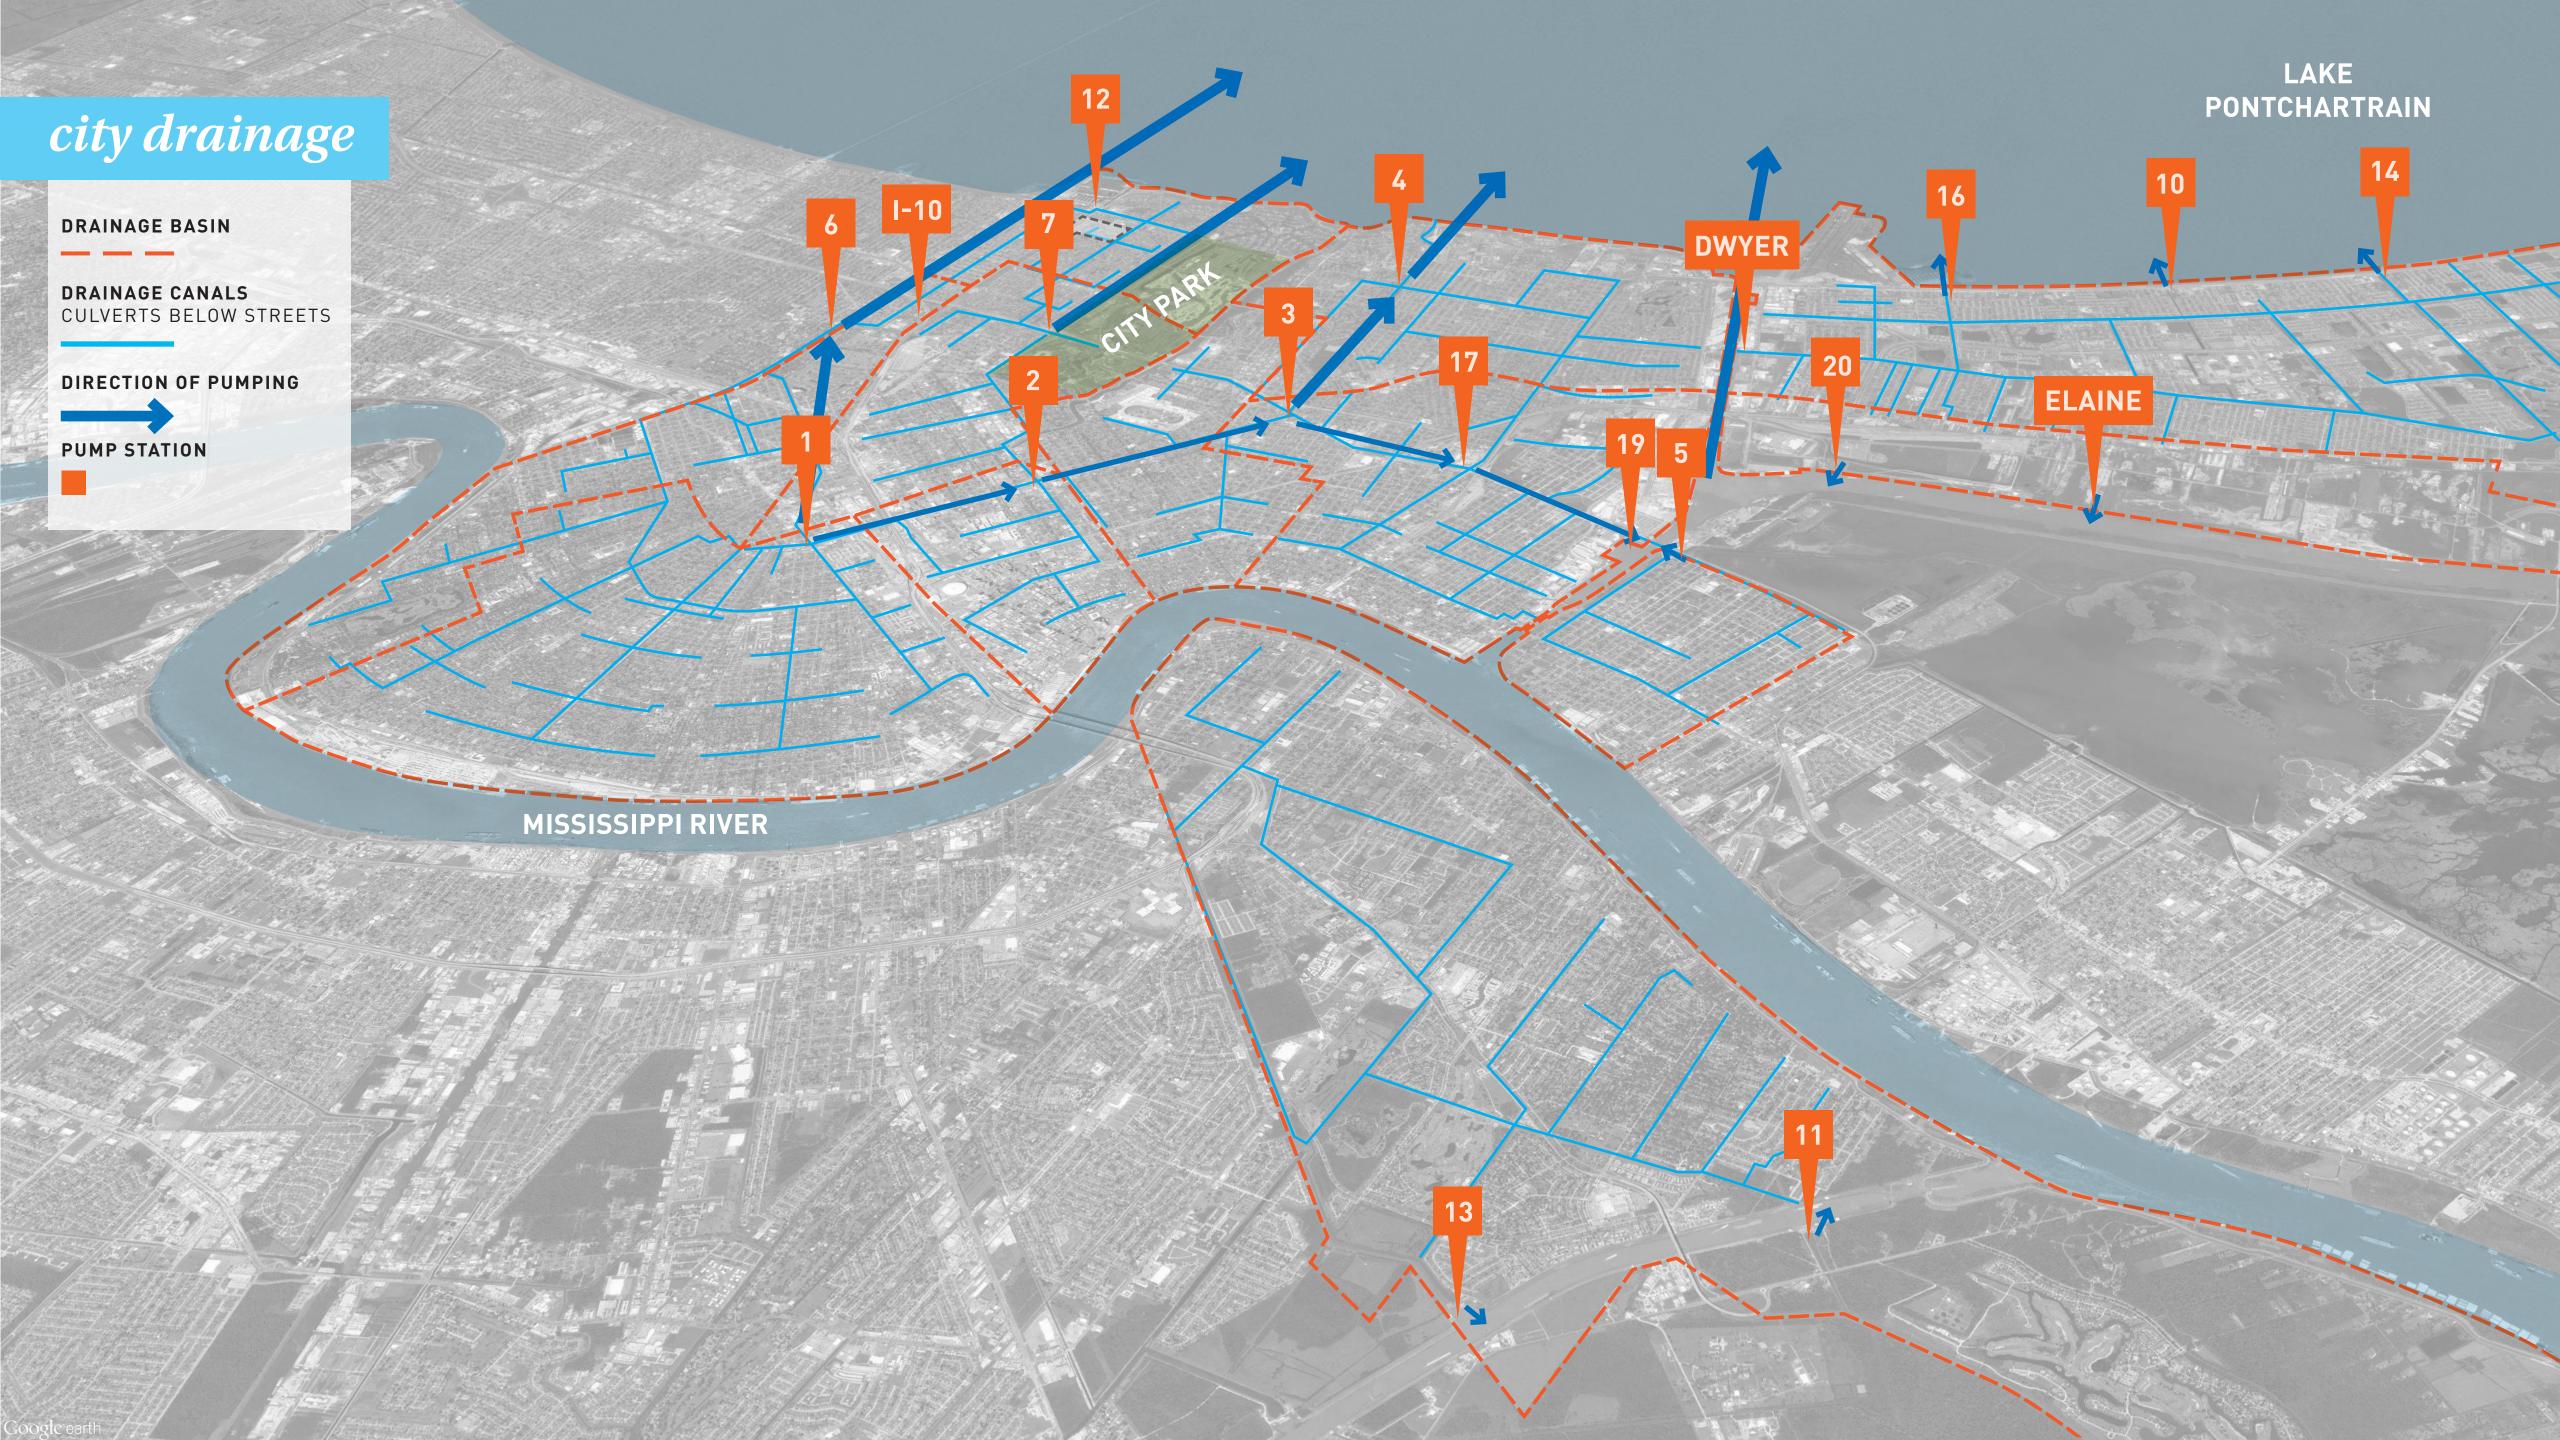

#### **Hazard Mitigation Grant Program (HMGP) Project Locations**

Mitigate and reduce flooding

Upgrade infrastructure and reroute storm drain

Slow and store water with green infrastructure