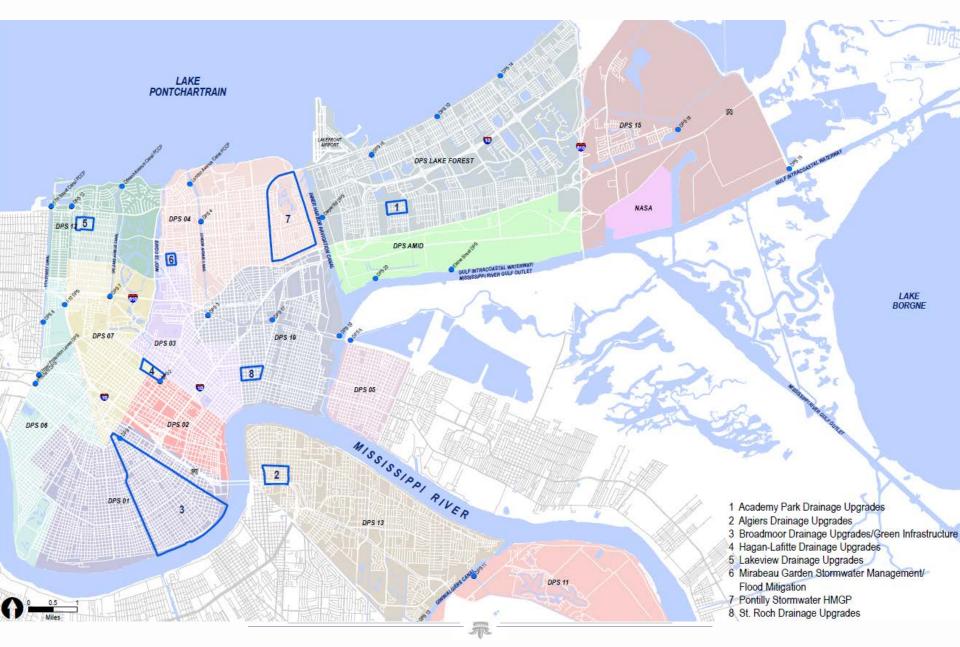

#### CITY OF NEW ORLEANS

Incorporating Green Infrastructure into the New Orleans Landscape with a Focus on Lakeview

February 15, 2017



#### New Orleans City Resilience Strategy Released August, 2015





Adapt to Thrive



**Connect to Opportunity** 



Transform City Systems

#### **Gentilly Resilience District**

**Projects proposed in City's application to National Disaster Resilience Competition** 





**Streets & Corridors** 



**Open Spaces** 



Parks & Playgrounds



**Vacant Lots** 



**Home & Property Improvements** 

#### **Hazard Mitigation Grant Program (HMGP) Project Locations**



#### **Benefits of the Projects**



Reduced risk of flooding and subsidence



Neighborhood beautification & economic development



Recreation & health



**Environmental awareness** 









SWMM model developed in analysis

Mitigate and reduce flooding

Upgrade infrastructure and reroute storm drain

Slow and store water with green infrastructure

### 2 year storm existing









#### 2 year storm proposed









#### 2 year storm proposed













## bioswales





### conflicts and challenges













# Lakeview Drainage Upgrades & Green Infrastructure - Conclusion

- Questions, Comments or Concerns?
- Resilience Outreach Manager-
  - Charles Allen- <u>ceallen@nola.gov</u>
- Green Infrastructure Program Manager-
  - Jennifer Larmeu- jjlarmeu@nola.gov
- Lakeview Green I