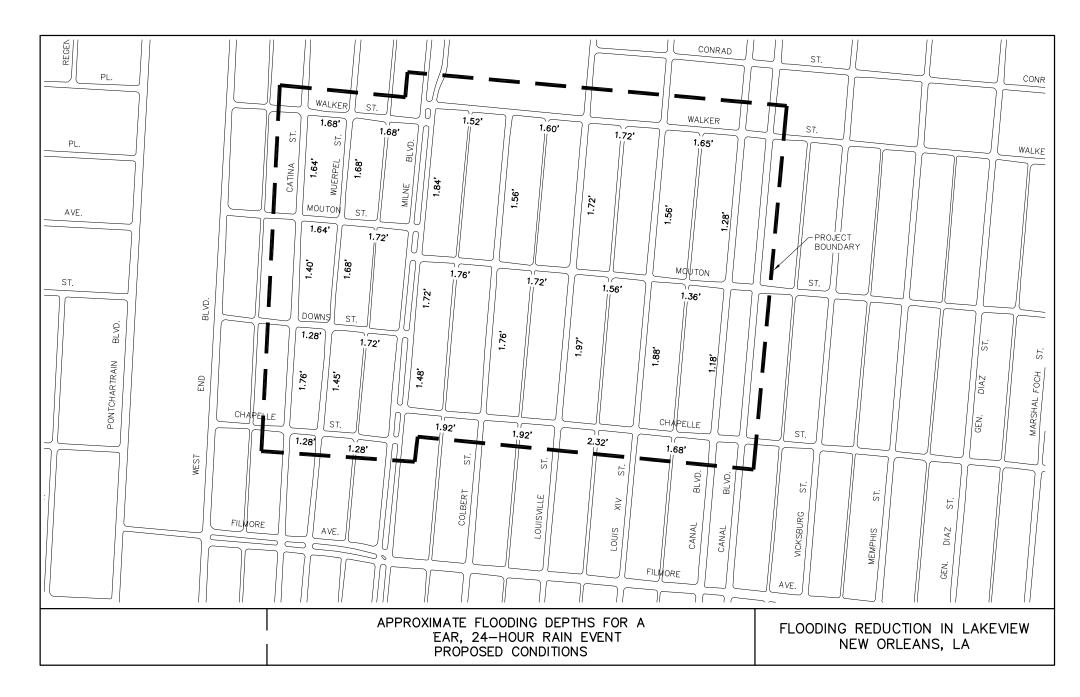

# CITY OF NEW ORLEANS

Incorporating Green Infrastructure into the New Orleans Landscape with a Focus on Lakeview

February 15, 2017



#### New Orleans City Resilience Strategy Released August, 2015





Adapt to Thrive



**Connect to Opportunity** 



Transform City Systems

#### **Gentilly Resilience District**

**Projects proposed in City's application to National Disaster Resilience Competition** 





**Streets & Corridors** 



**Open Spaces** 



Parks & Playgrounds



**Vacant Lots** 



**Home & Property Improvements** 

#### **Hazard Mitigation Grant Program (HMGP) Project Locations**



#### **Benefits of the Projects**



Reduced risk of flooding and subsidence



Neighborhood beautification & economic development



Recreation & health



**Environmental awareness** 









SWMM model developed in analysis

Mitigate and reduce flooding

Upgrade infrastructure and reroute storm drain

Slow and store water with green infrastructure

### 2 year storm existing









#### 2 year storm proposed









#### 2 year storm proposed













## bioswales





### conflicts and challenges













# Lakeview Drainage Upgrades & Green Infrastructure - Conclusion

- Questions, Comments or Concerns?
- Resilience Outreach Manager-
  - Charles Allen- <u>ceallen@nola.gov</u>
- Green Infrastructure Program Manager-
  - Jennifer Larmeu- jjlarmeu@nola.gov
- Lakeview Green Infrastructure Project Manager
  - Meagan Williams- <u>memwilliams@nola.gov</u>
- Capital Improvement Program
  - Sarah McLaughlin-Porteous -<u>snmclaughlin@nola.gov</u>