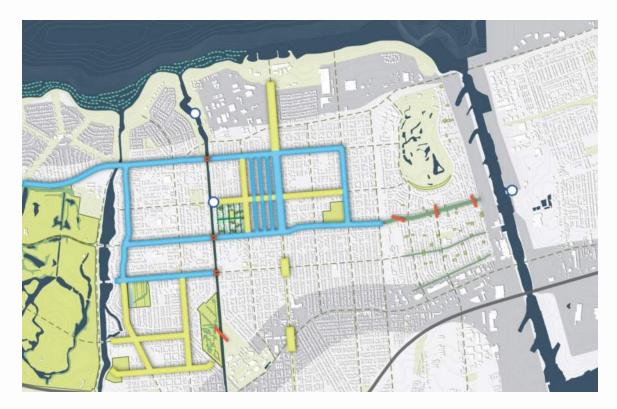

#### CITY OF NEW ORLEANS

Incorporating Green Infrastructure into the New Orleans Landscape with a Focus on Lakeview

February 15, 2017



#### New Orleans City Resilience Strategy Released August, 2015





Adapt to Thrive



**Connect to Opportunity** 



Transform City Systems

#### **Gentilly Resilience District**

**Projects proposed in City's application to National Disaster Resilience Competition** 





**Streets & Corridors** 



**Open Spaces** 



Parks & Playgrounds



**Vacant Lots** 



**Home & Property Improvements** 

#### **Hazard Mitigation Grant Program (HMGP) Project Locations**



#### **Benefits of the Projects**



Reduced risk of flooding and subsidence



Neighborhood beautification & economic development



Recreation & health



**Environmental awareness** 









SWMM model developed in analysis

Mitigate and reduce flooding

Upgrade infrastructure and reroute storm drain

Slow and store water with green infrastructure

### 2 year storm existing









#### 2 year storm proposed









#### 2 year storm proposed













## bioswales





### conflicts and challenges













# Lakeview Drainage Upgrades & Green Infrastructure - Conclusion

- Questio