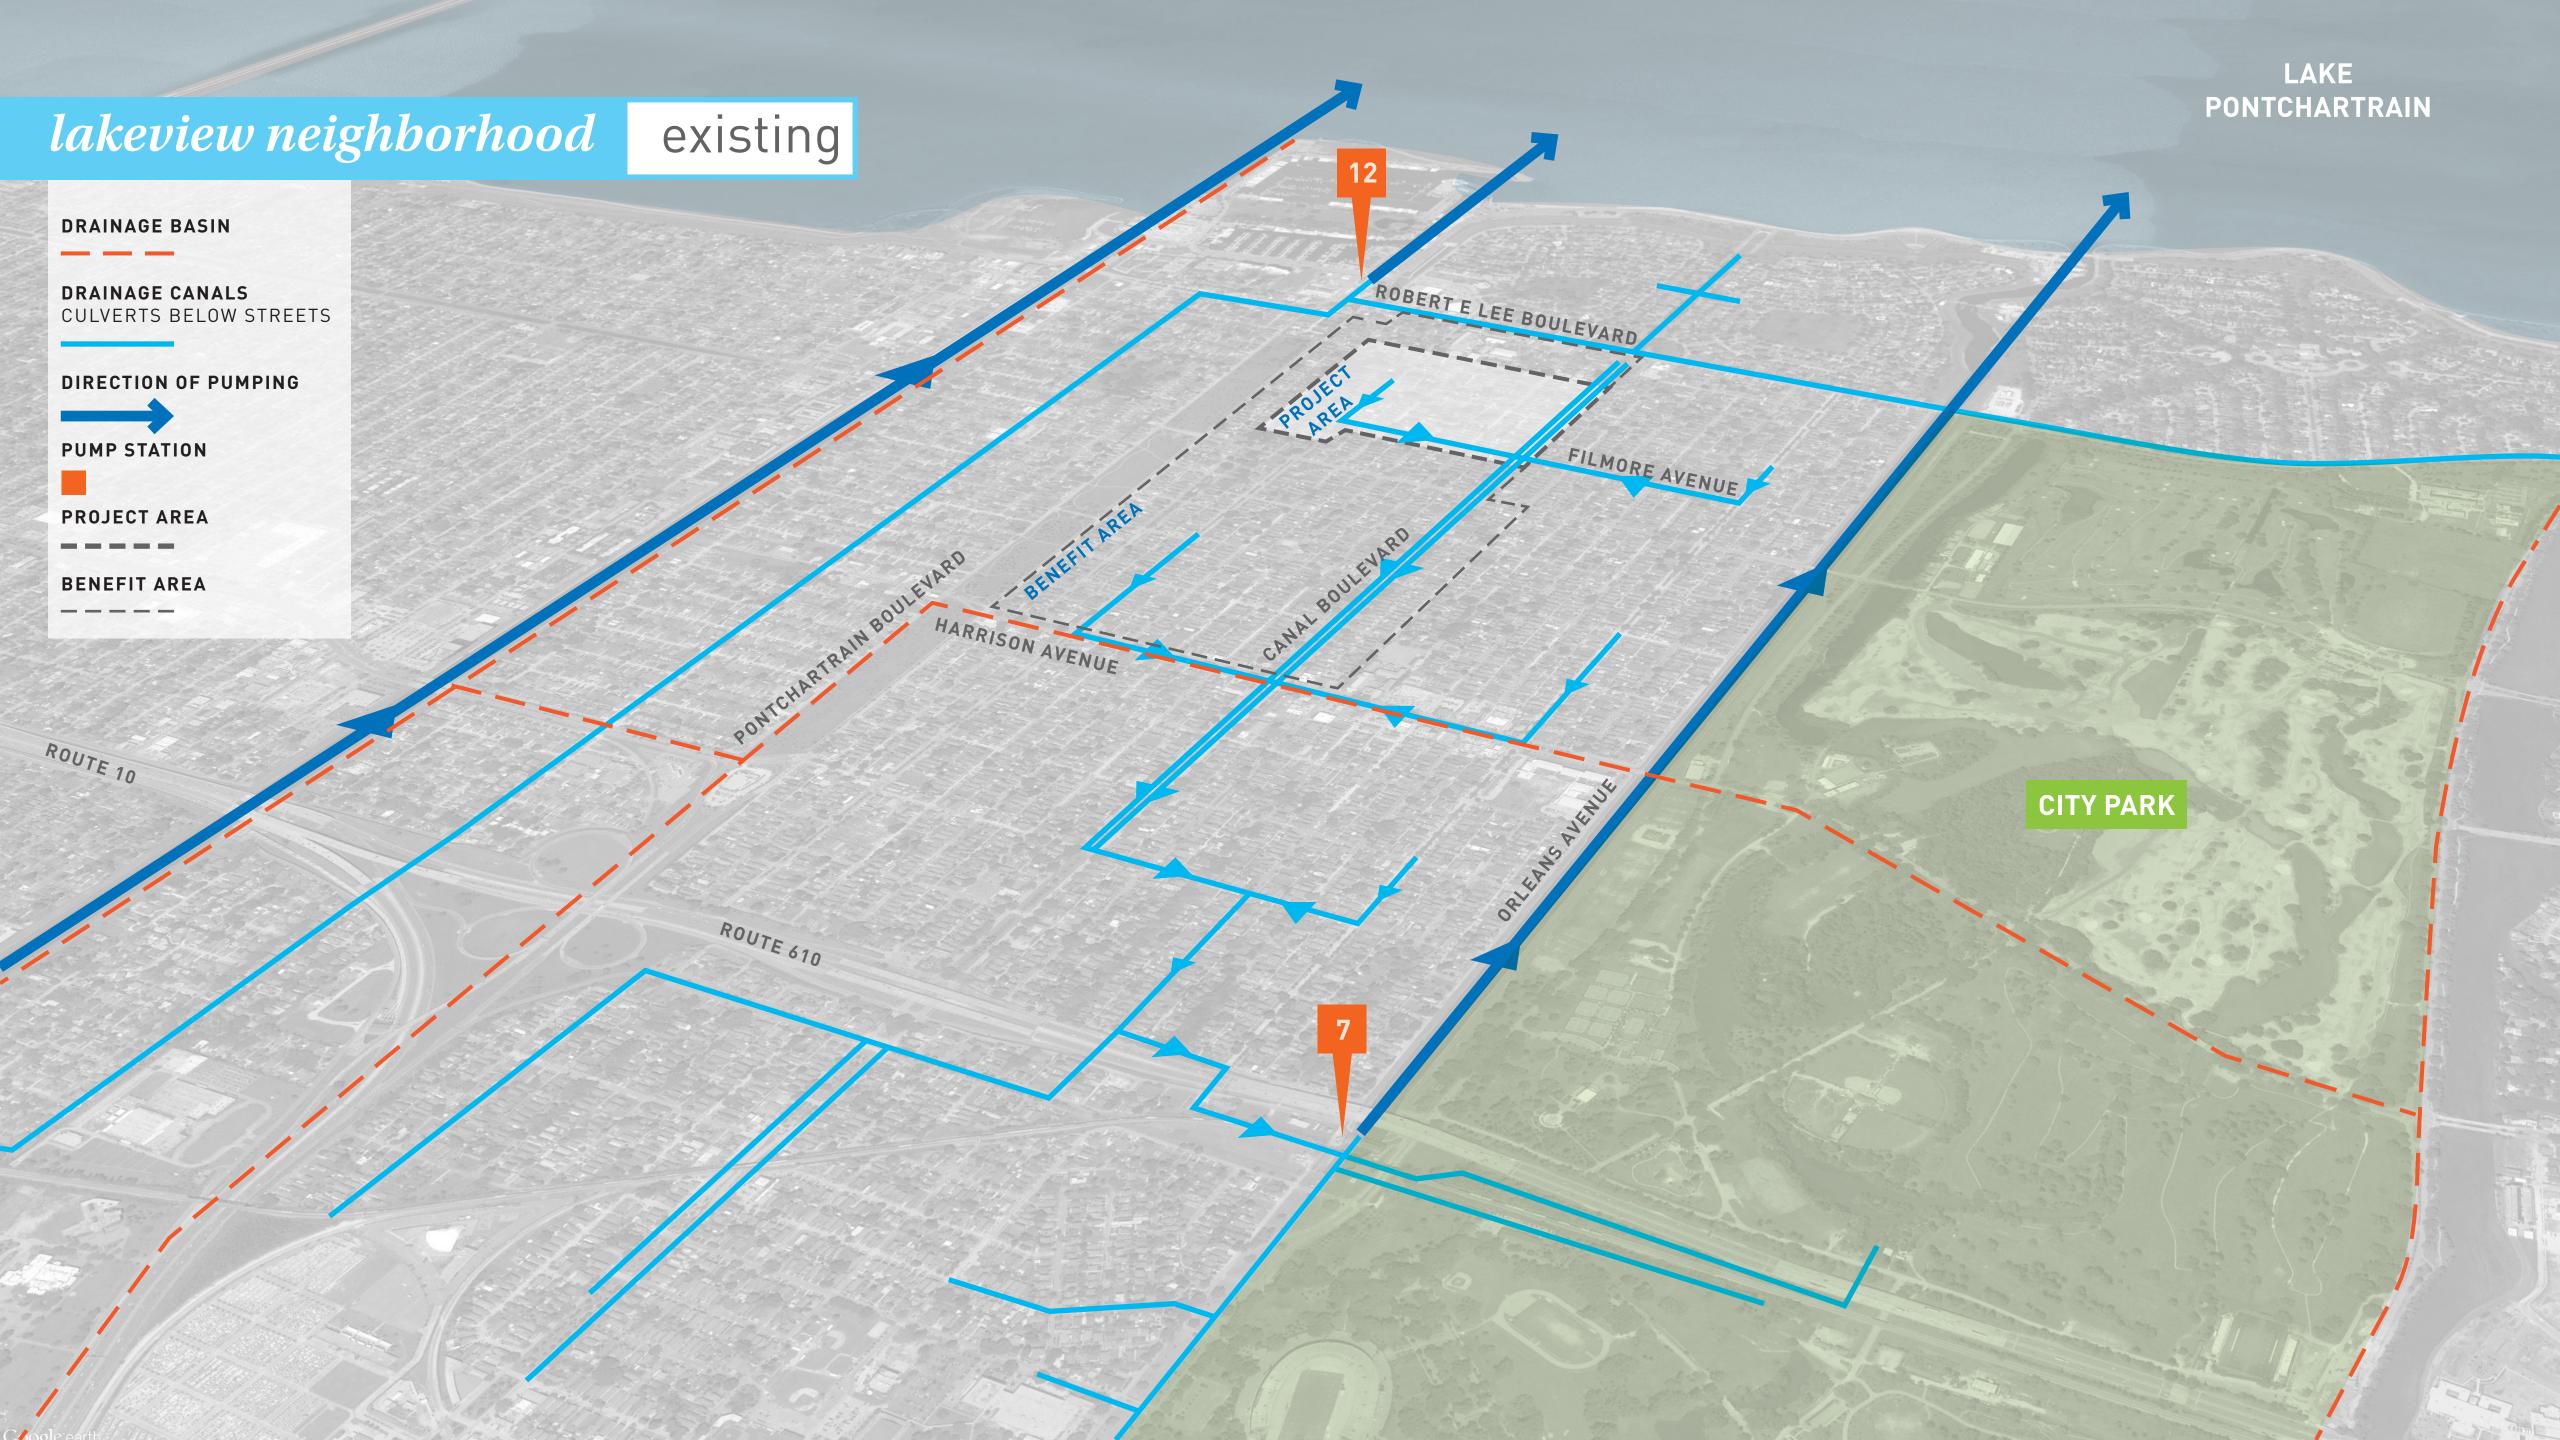

### CITY OF NEW ORLEANS

Incorporating Green Infrastructure into the New Orleans Landscape with a Focus on Lakeview

February 15, 2017



#### New Orleans City Resilience Strategy Released August, 2015





Adapt to Thrive



**Connect to Opportunity** 



Transform City Systems

#### **Gentilly Resilience District**

**Projects proposed in City's application to National Disaster Resilience Competition** 





**Streets & Corridors** 



**Open Spaces** 



Parks & Playgrounds



**Vacant Lots** 



**Home & Property Improvements** 

#### **Hazard Mitigation Grant Program (HMGP) Project Locations**



#### **Benefits of the Projects**



Reduced risk of flooding and subsidence



Neighborhood beautification & economic development



Recreation & health



**Environmental awareness** 









SWMM model developed in analysis

Mitigate and reduce flooding

Upgrade infrastructure and reroute storm drain

Slow and store water with green infrastructure

### 2 year storm existing









#### 2 year storm proposed









#### 2 year storm proposed













## bioswales





### conflicts and challenges













# Lakeview Drainage Upgrades & Green Infrastructure - Conclusion

- Questions, Comments or Concerns?
- Resilience Outreach Manager-
  - Charles Allen- <u>ceallen@nola.gov</u>
- Green Infrastructure Program Manager-
  - Jennifer Larmeu- jjlarmeu@nola.gov
- Lakeview Green Infrastructure Project Manager
  - Meagan Williams- <u>memwilliams@nola.gov</u>
- Capital Improvement Program
  - Sarah McLaughlin-Porteous -<u>snmclaughlin@nola.gov</u>