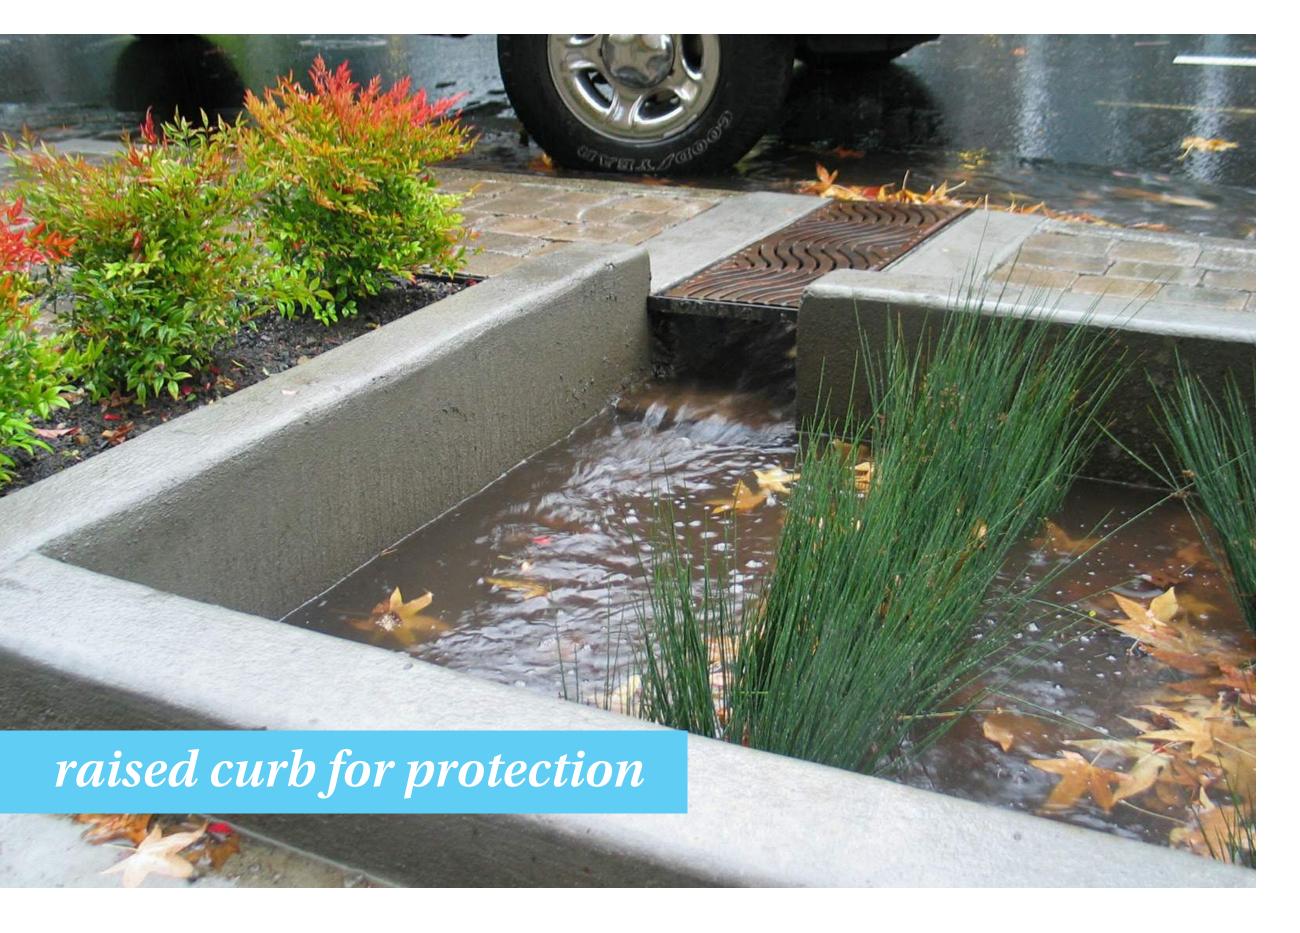

entilly Resilience District**

**Projects proposed in City's application to National Disaster Resilience Competition** 





**Streets & Corridors** 



**Open Spaces** 



Parks & Playgrounds



**Vacant Lots** 



**Home & Property Improvements** 

#### **Hazard Mitigation Grant Program (HMGP) Project Locations**



#### **Benefits of the Projects**



Reduced risk of flooding and subsidence



Neighborhood beautification & economic development



Recreation & health



**Environmental awareness** 









SWMM model developed in analysis

Mitigate and reduce flooding

Upgrade infrastructure and reroute storm drain

Slow and store water with green infrastructure

### 2 year storm existing









#### 2 year storm proposed









#### 2 year storm proposed













## bioswales





### conflicts and challenges













# Lakeview Drainage Upgrades & Green Infrastructure - Conclusion

- Questions, Comments or Concerns?
- Resilience Outreach Manager-
  - Charles Allen- <u>ceallen@nola.gov</u>
- Green Infrastructure Program Manager-
  - Jennifer Larmeu- jjlarmeu@nola.gov
- Lakeview Green Infrastructure Project Manager
  - Meagan Williams- <u>memwilliams@nola.gov</u>
- Capital Improvement Program
  - Sarah McLaughlin-Porteous -<u>snmclaughlin@nola.gov</u>