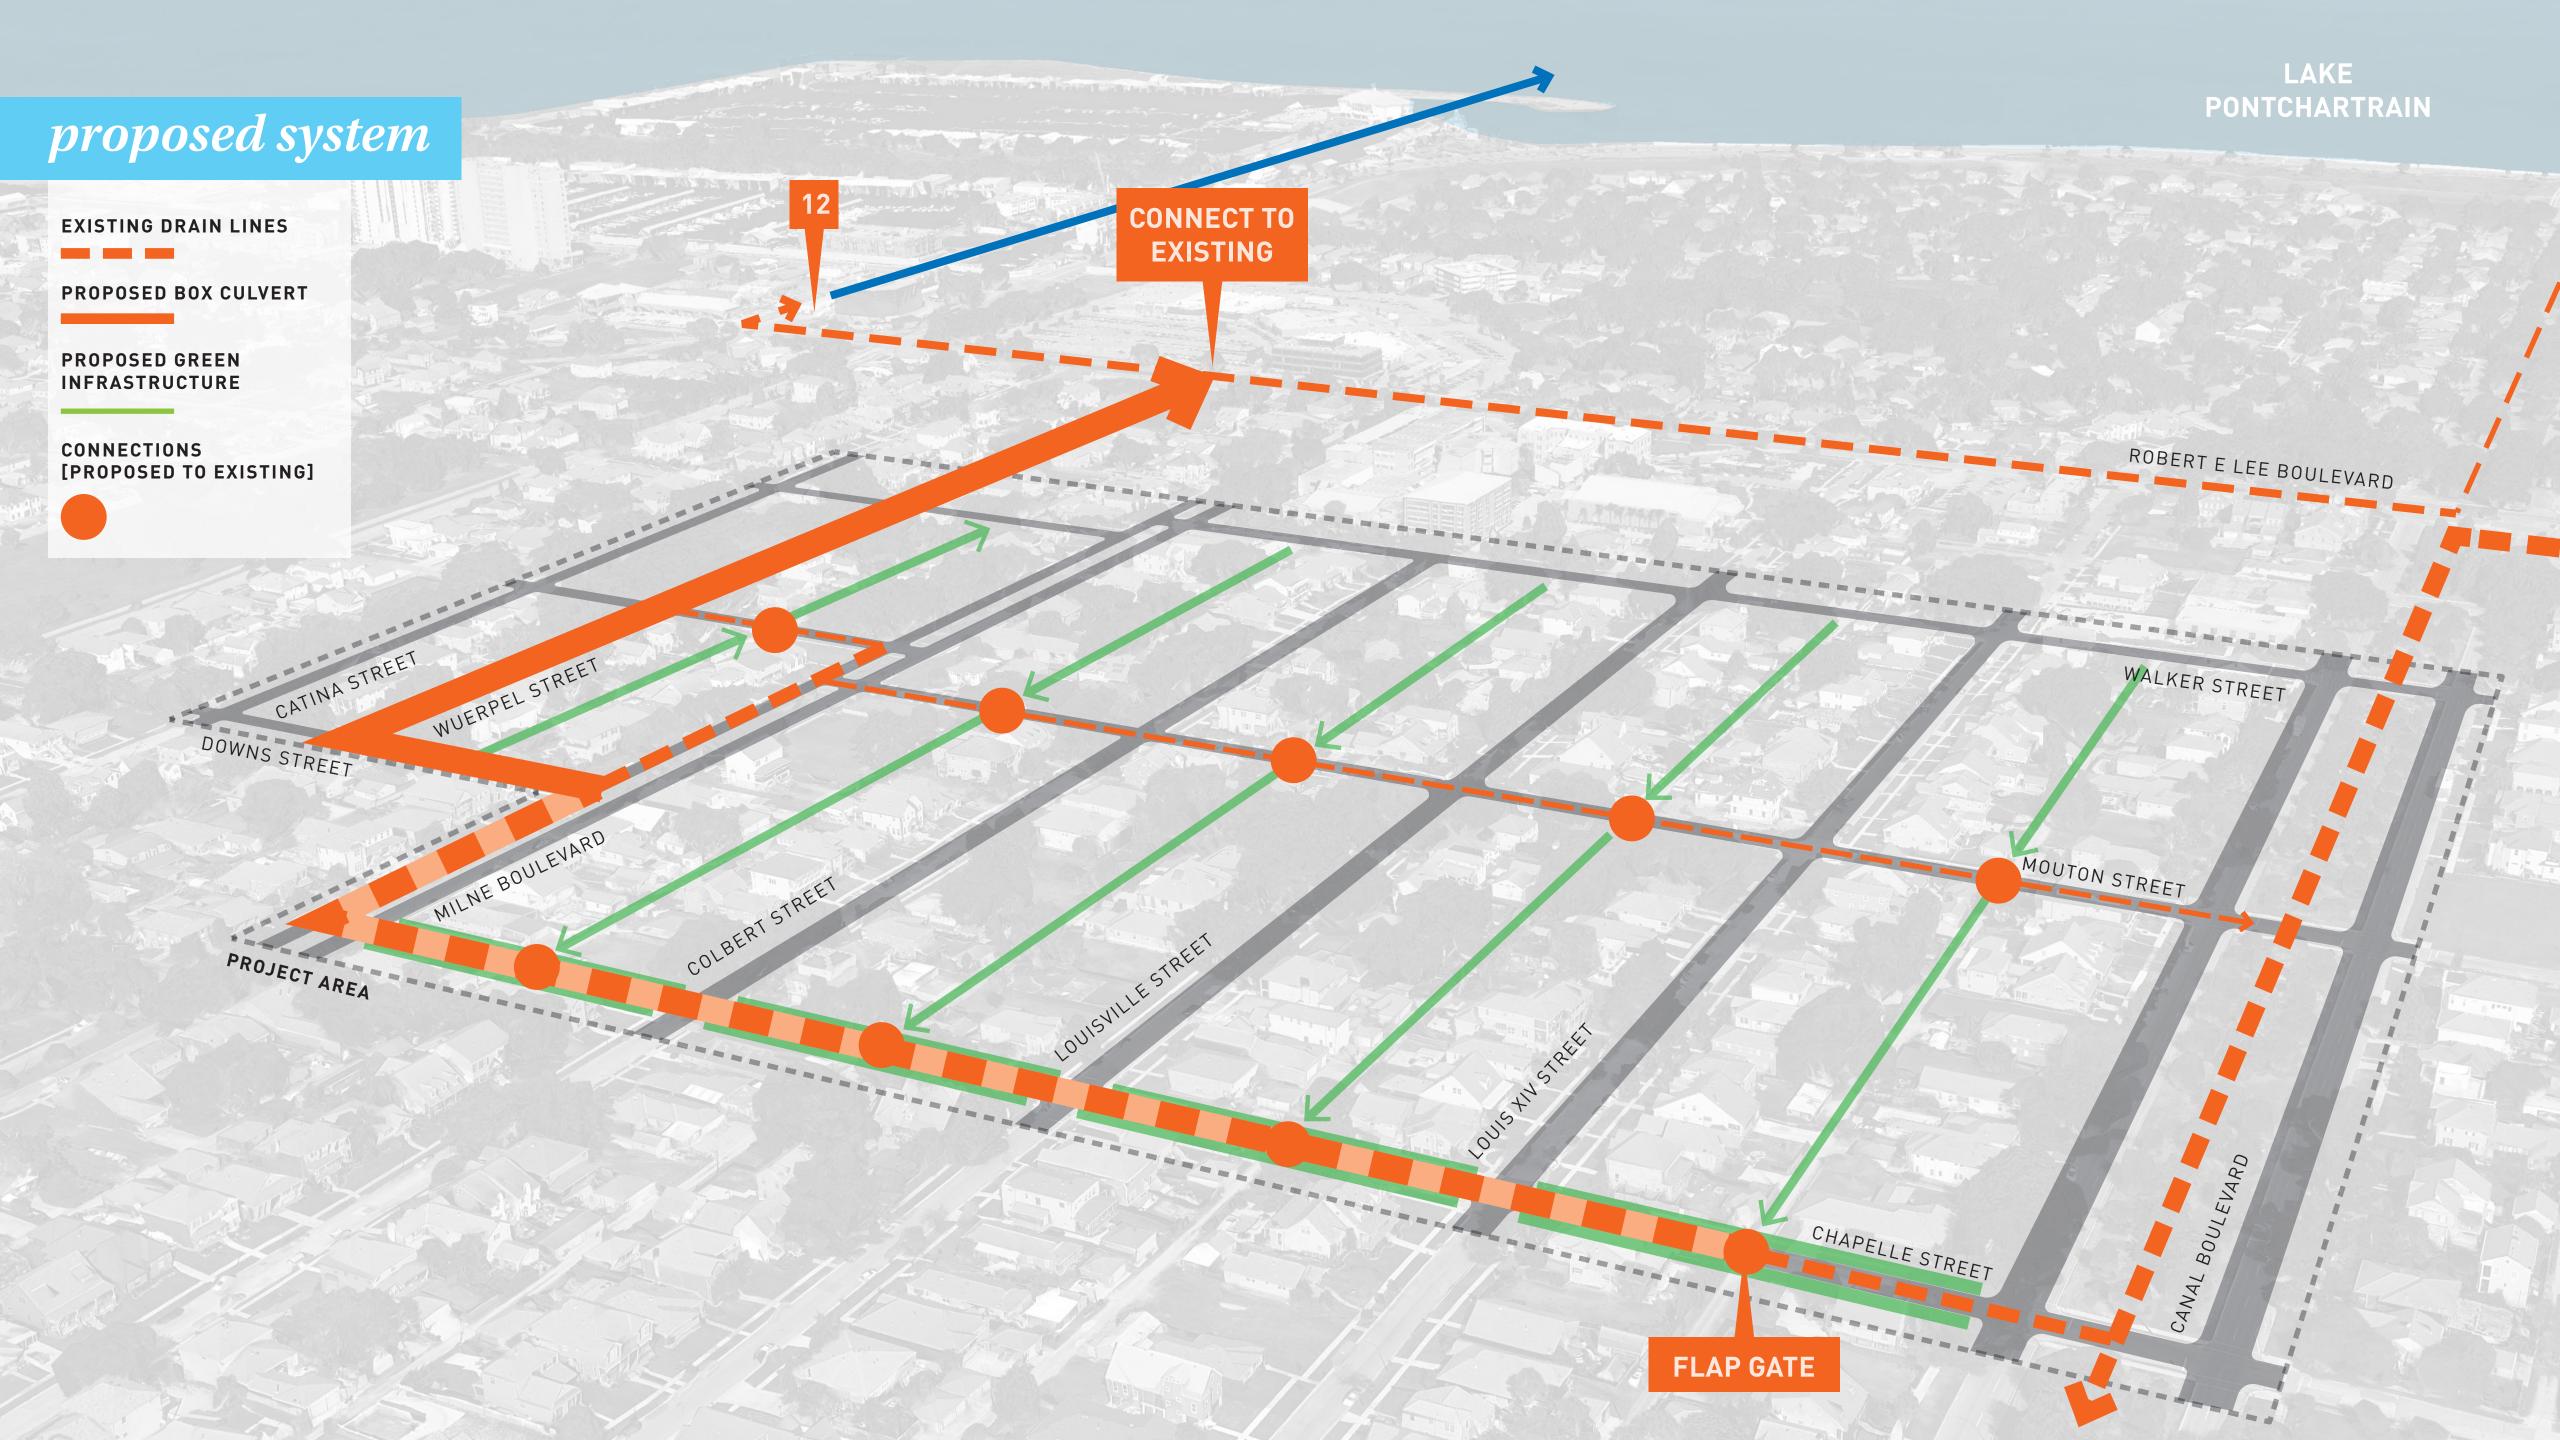

Mitigate and reduce flooding

Upgrade infrastructure and reroute storm drain

Slow and store water with green infrastructure