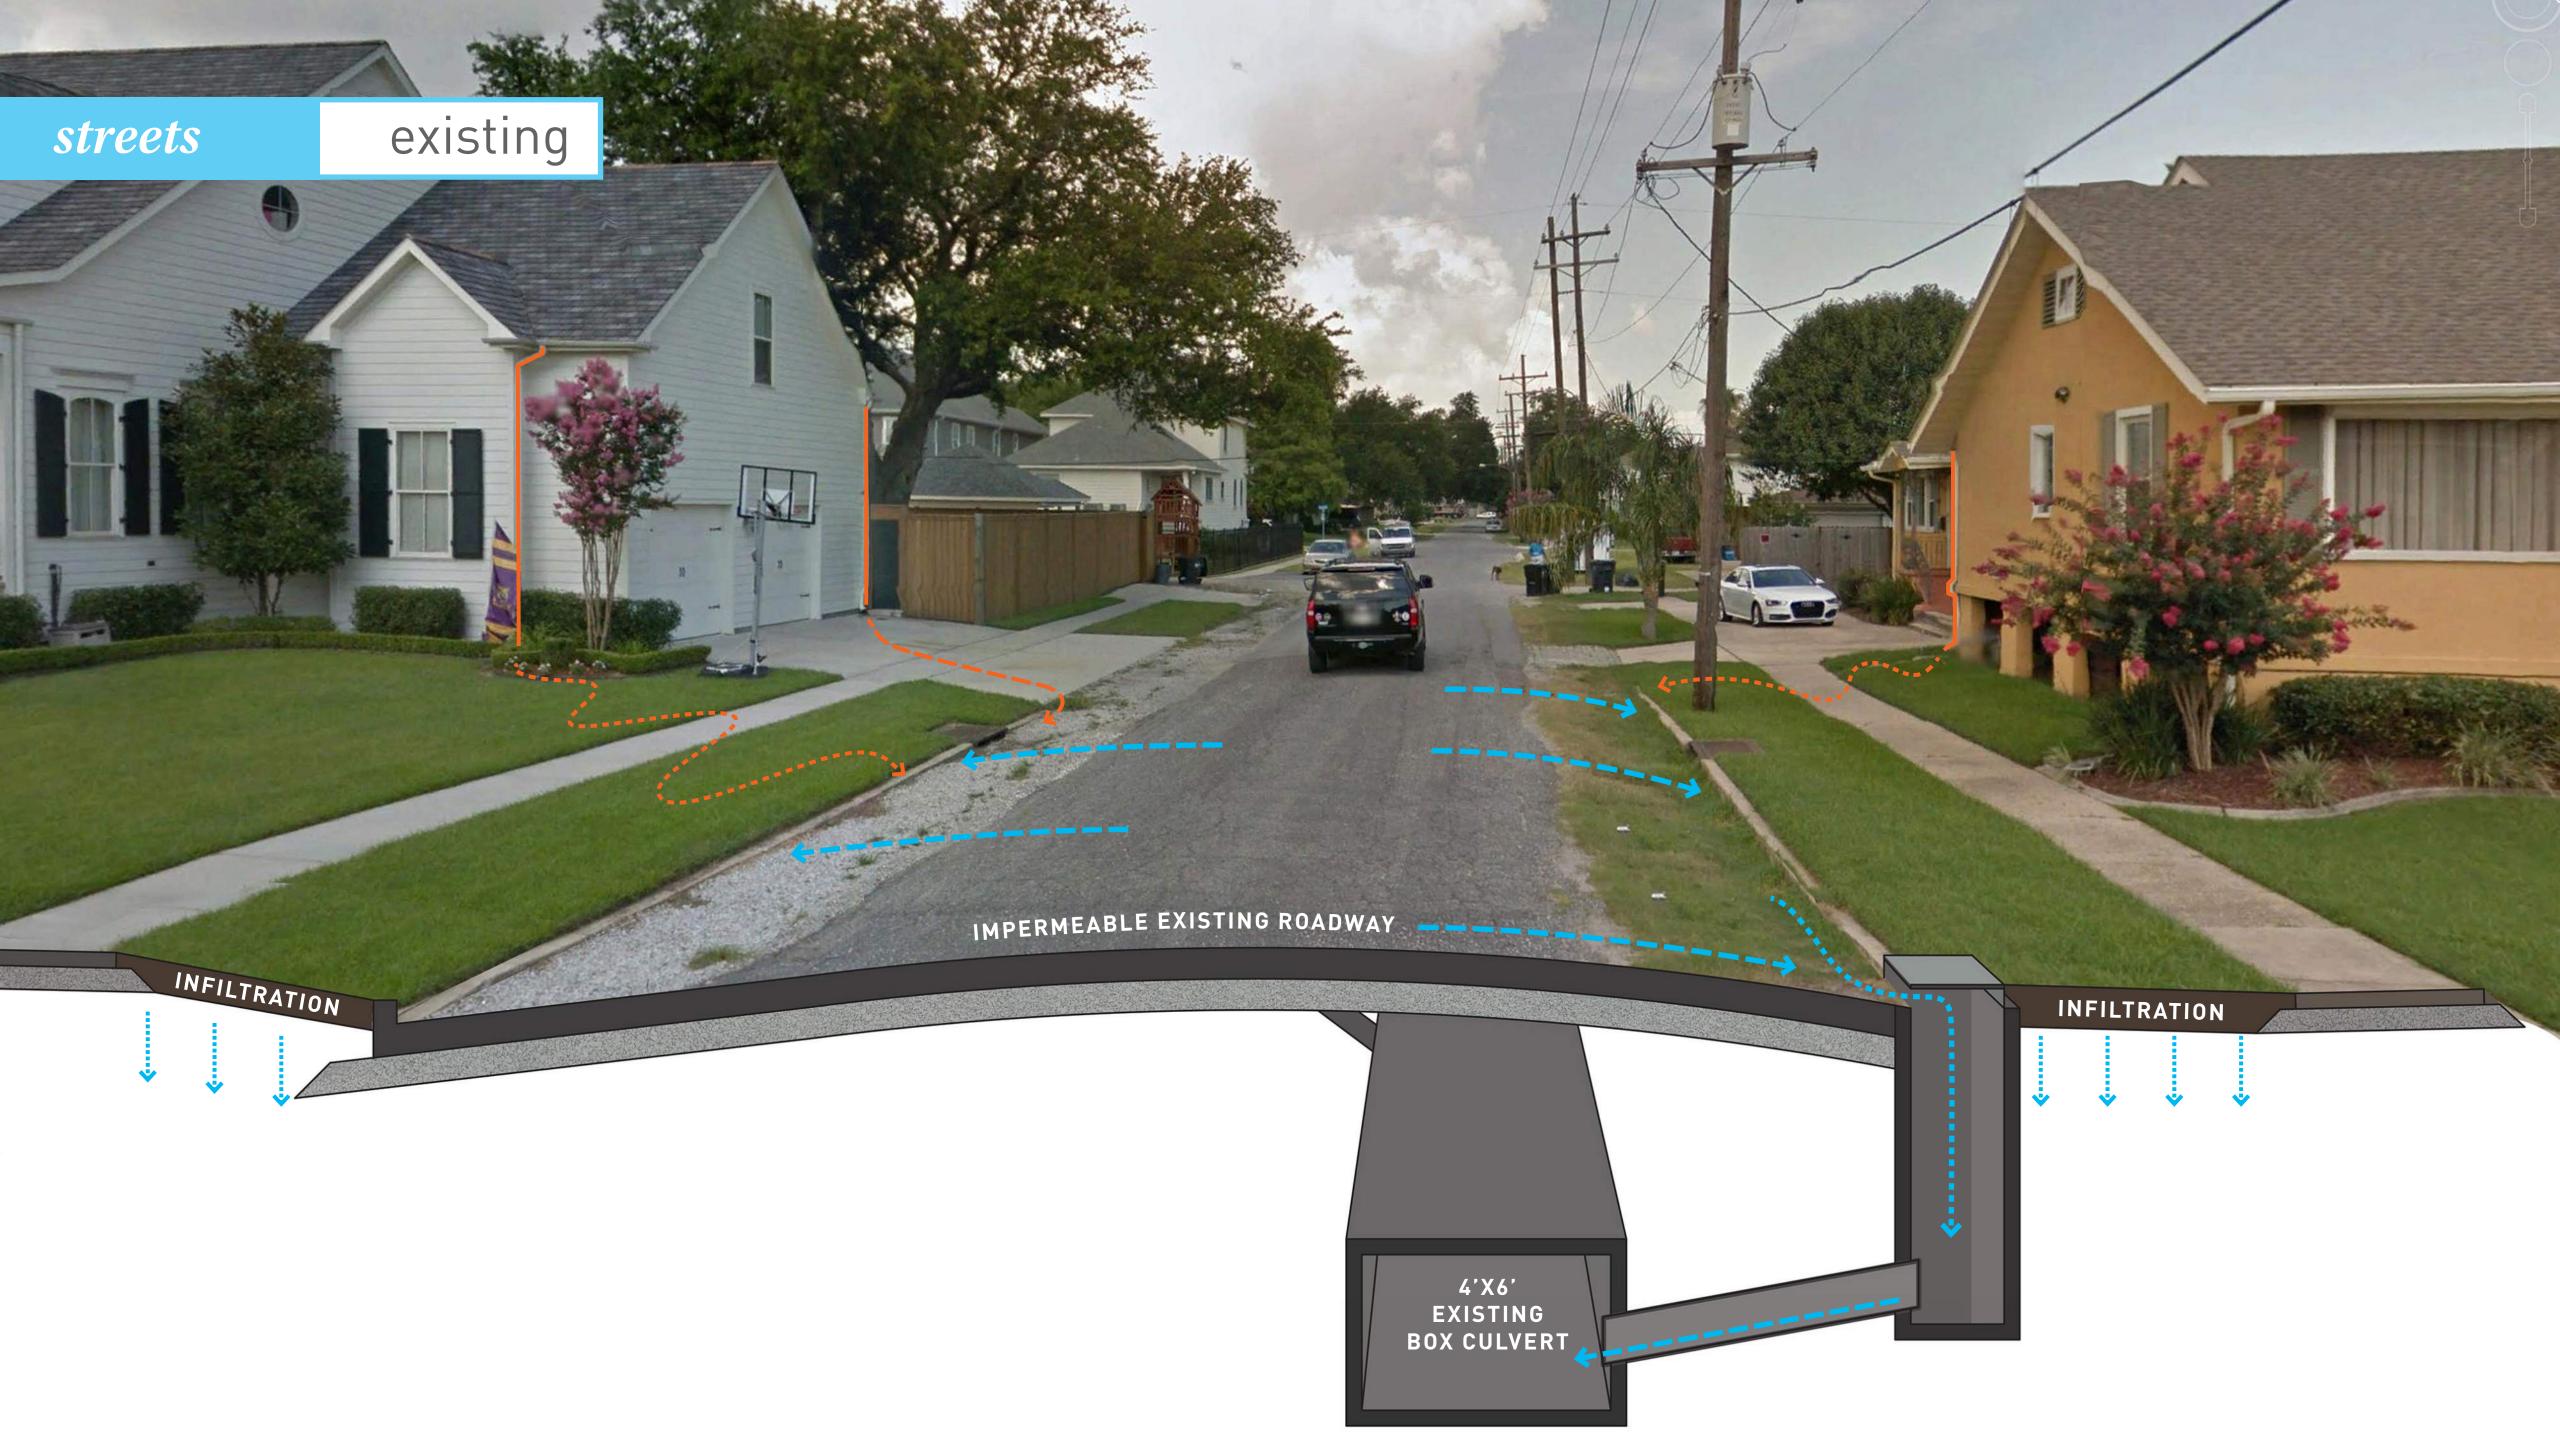

proposed in City's application to National Disaster Resilience Competition** 





**Streets & Corridors** 



**Open Spaces** 



Parks & Playgrounds



**Vacant Lots** 



**Home & Property Improvements** 

#### **Hazard Mitigation Grant Program (HMGP) Project Locations**



#### **Benefits of the Projects**



Reduced risk of flooding and subsidence



Neighborhood beautification & economic development



Recreation & health



**Environmental awareness** 









SWMM model developed in analysis

Mitigate and reduce flooding

Upgrade infrastructure and reroute storm drain

Slow and store water with green infrastructure

### 2 year storm existing









#### 2 year storm proposed









#### 2 year storm proposed













## bioswales





### conflicts and challenges













# Lakeview Drainage Upgrades & Green Infrastructure - Conclusion

- Questions, Comments or Concerns?
- Resilience Outreach Manager-
  - Charles Allen- <u>ceallen@nola.gov</u>
- Green Infrastructure Program Manager-
  - Jennifer Larmeu- jjlarmeu@nola.gov
- Lakeview Green Infrastructure Project Manager
  - Meagan Williams- <u>memwilliams@nola.gov</u>
- Capital Improvement Program
  - Sarah McLaughlin-Porteous -<u>snmclaughlin@nola.gov</u>