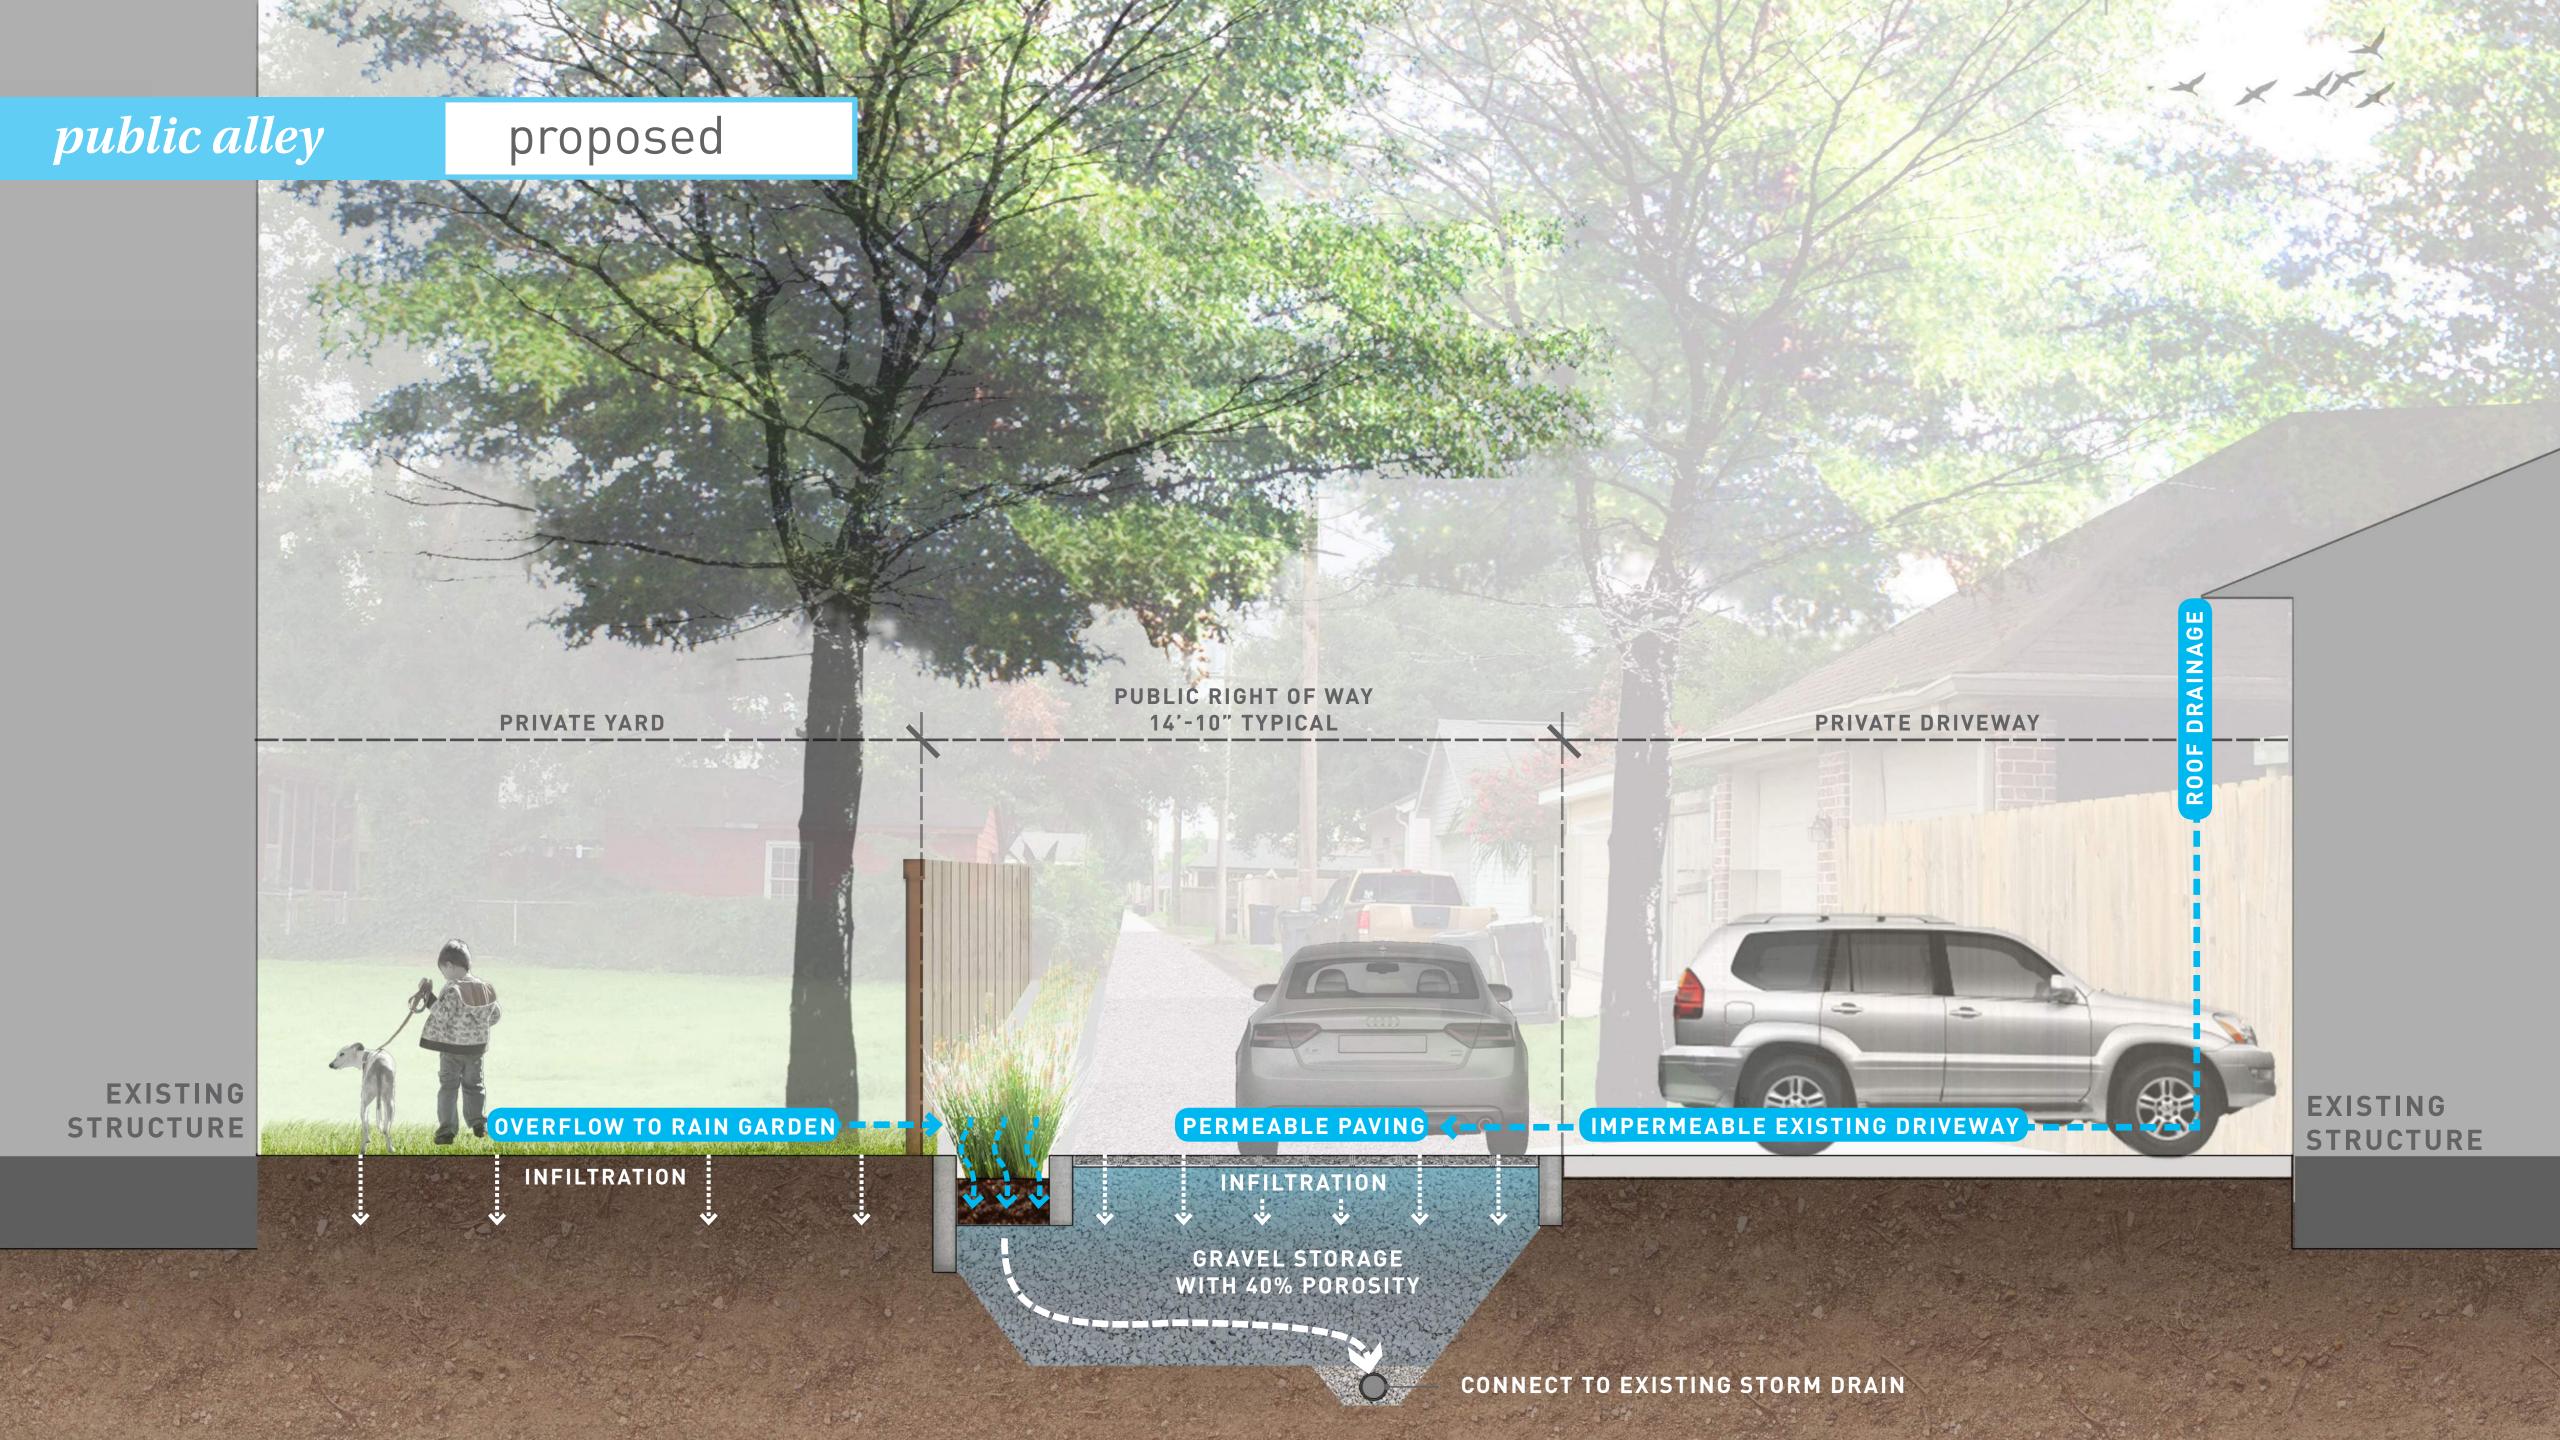

Mitigate and reduce flooding

Upgrade infrastructure and reroute storm drain

Slow and store water with green infrastructure

## bioswales

### conflicts and challenges