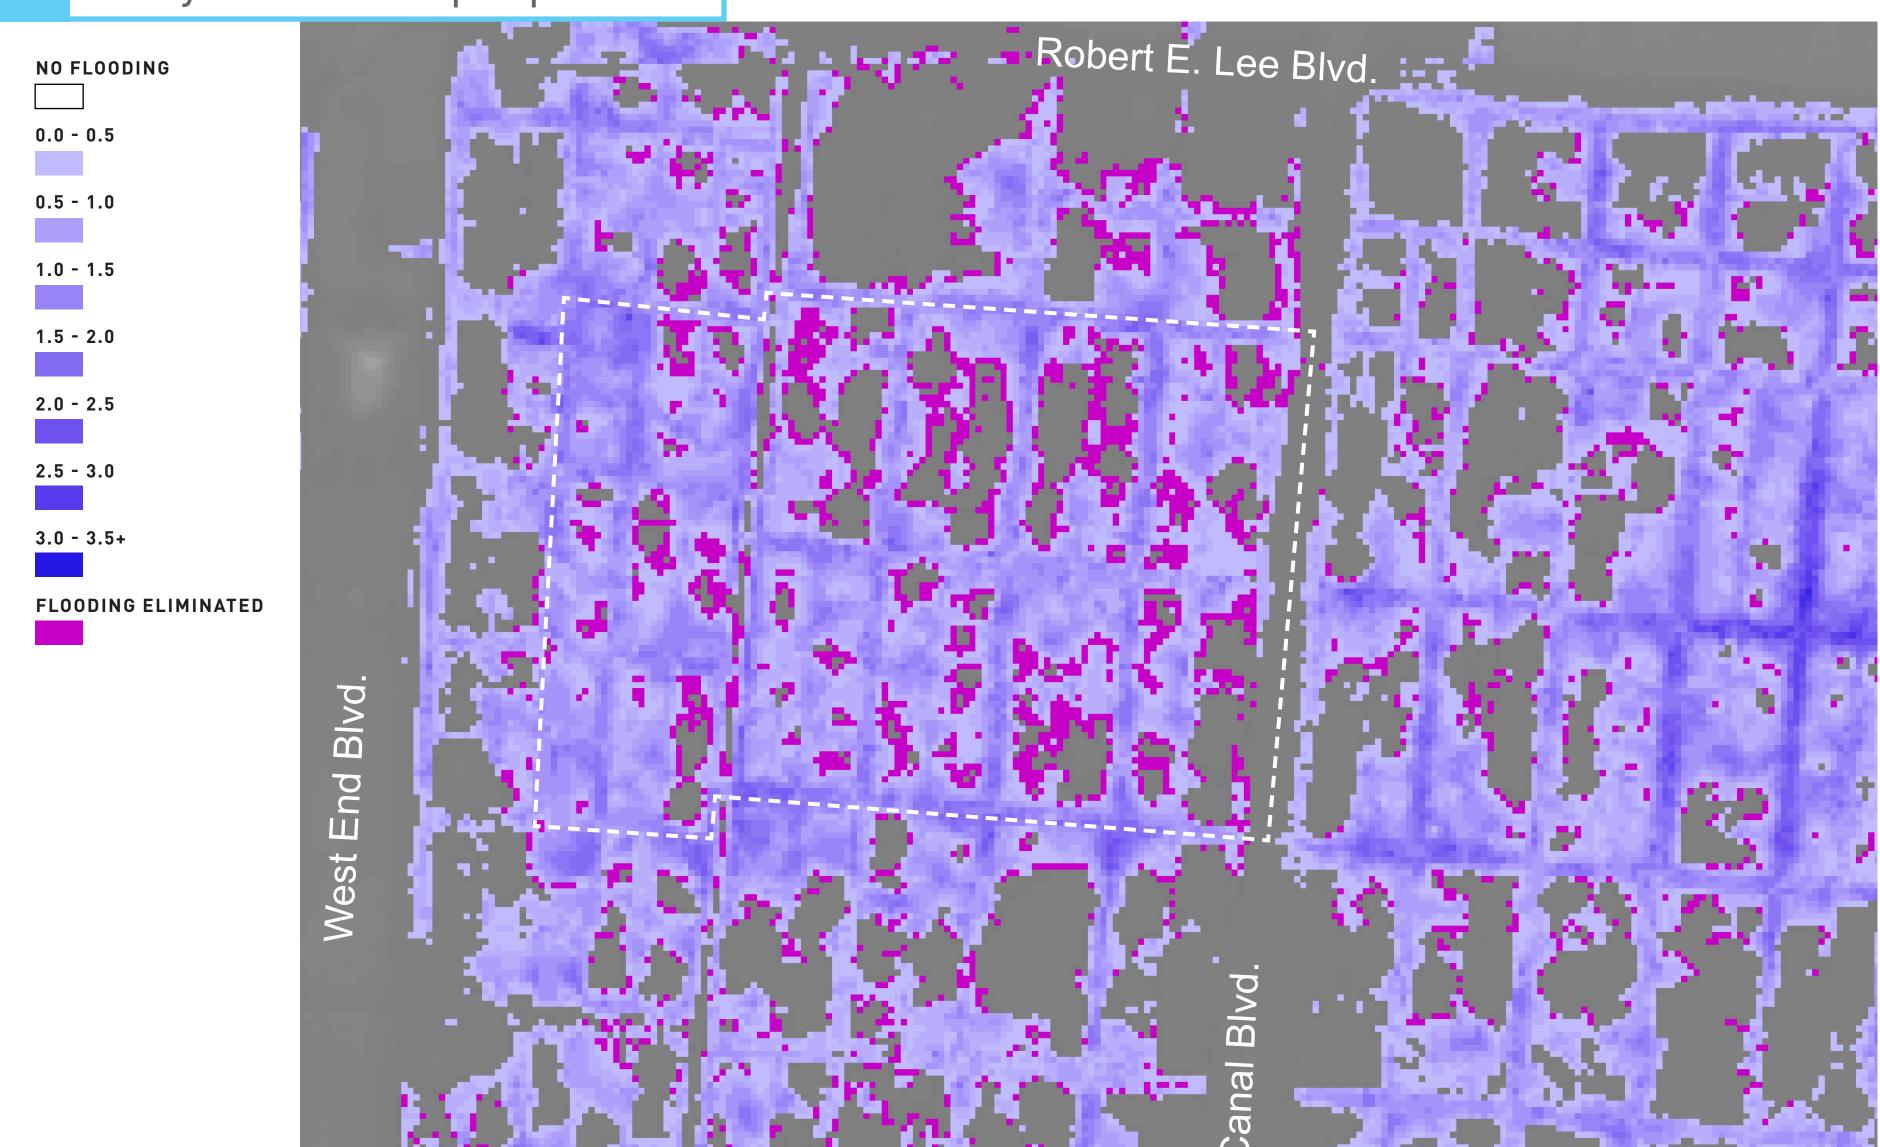

orm City Systems

#### **Gentilly Resilience District**

**Projects proposed in City's application to National Disaster Resilience Competition** 





**Streets & Corridors** 



**Open Spaces** 



Parks & Playgrounds



**Vacant Lots** 



**Home & Property Improvements** 

#### **Hazard Mitigation Grant Program (HMGP) Project Locations**



#### **Benefits of the Projects**



Reduced risk of flooding and subsidence



Neighborhood beautification & economic development



Recreation & health



**Environmental awareness** 









SWMM model developed in analysis

Mitigate and reduce flooding

Upgrade infrastructure and reroute storm drain

Slow and store water with green infrastructure

### 2 year storm existing









#### 2 year storm proposed









#### 2 year storm proposed













## bioswales





### conflicts and challenges













# Lakeview Drainage Upgrades & Green Infrastructure - Conclusion

- Questions, Comments or Concerns?
- Resilience Outreach Manager-
  - Charles Allen- <u>ceallen@nola.gov</u>
- Green Infrastructure Program Manager-
  - Jennifer Larmeu- jjlarmeu@nola.gov
- Lakeview Green Infrastructure Project Manager
  - Meagan Williams- <u>memwilliams@nola.gov</u>
- Capital Improvement Program
  - Sarah McLaughlin-Porteous -<u>snmclaughlin@nola.gov</u>